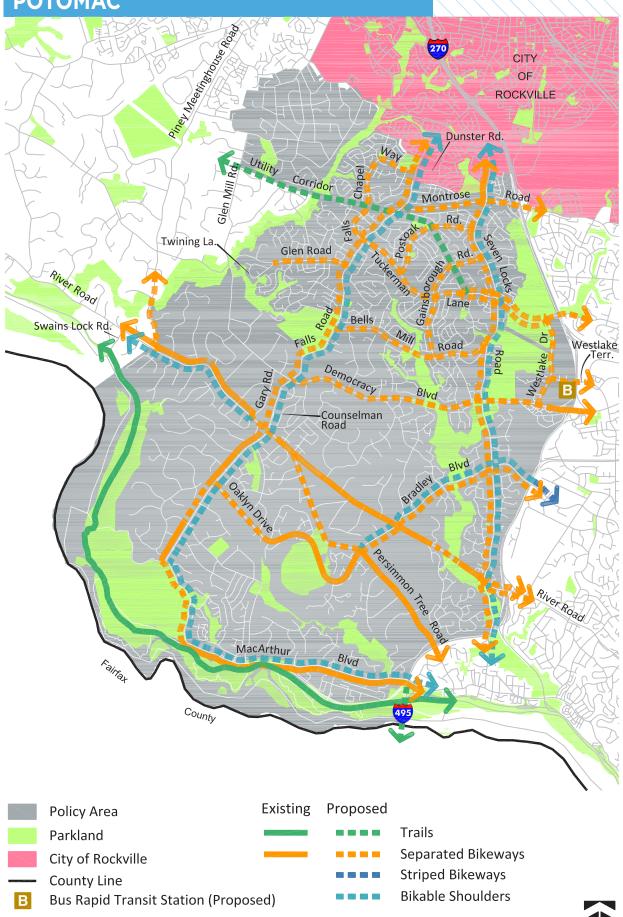

## POTOMAC

n

| BIKEWAY                    | FROM                 | то                   | FACILITY TYPE                                  | BIKEWAY TYPE                                    |
|----------------------------|----------------------|----------------------|------------------------------------------------|-------------------------------------------------|
| American Legion<br>Bridge  | Virginia             | Mac Arthur<br>Blvd   | Trail                                          | Off-Street Trail                                |
| Bells Mill Rd              | Falls Rd             | Seven Locks<br>Rd    | Separated Bikeway                              | Sidepath (North Side)                           |
| Bradley Blvd               | Persimmon<br>Tree Rd | I-495                | Separated Bikeway<br>and Bikeable<br>Shoulders | Sidepath (East Side) and Bikeable<br>Shoulders  |
| C&O Canal Tow-<br>path     | Swains Lock<br>Rd    | 1-495                | Trail                                          | Off-Street Trail                                |
| Democracy Blvd             | Falls Rd             | Seven Locks<br>Rd    | Separated Bikeway<br>and Bikeable<br>Shoulders | Sidepath (North Side) and Bikeable<br>Shoulders |
|                            | Seven Locks<br>Rd    | I-270 Spur           | Separated Bikeway                              | Sidepath (North Side)                           |
| Falls Chapel Way           | Falls Rd             | Falls Rd             | Separated Bikeway                              | Sidepath (West Side)                            |
| Falls Rd                   | Dunster Rd           | River Rd             | Separated Bikeway<br>and Bikeable<br>Shoulders | Sidepath (East Side) and Bikeable<br>Shoulders  |
|                            | River Rd             | MacArthur<br>Blvd    | Separated Bikeway<br>and Bikeable<br>Shoulders | Sidepath (West Side) and Bikeable<br>Shoulders  |
| Gainsborough Rd            | Seven Locks<br>Rd    | Bells Mill Rd        | Separated Bikeway                              | Sidepath (East Side)                            |
| Glen Mill Rd               | Darnestown<br>Rd     | Valley Dr            | Separated Bikeway                              | Sidepath (East Side)                            |
| Glen Rd                    | Twining La           | Falls Rd             | Separated Bikeway                              | Sidepath (North Side)                           |
| MacArthur Blvd             | Falls Rd             | I-495                | Separated Bikeway<br>and Bikeable<br>Shoulders | Sidepath (West Side) and Bikeable<br>Shoulders  |
| Montrose Rd                | Falls Rd             | I-270                | Separated Bikeway                              | Sidepath (South Side)                           |
| Oaklyn Dr                  | Falls Rd             | Persimmon<br>Tree Rd | Separated Bikeway                              | Sidepath (North Side)                           |
| Persimmon Tree<br>Rd       | River Rd             | I-495                | Separated Bikeway                              | Sidepath (West Side)                            |
| Piney Meeting-<br>house Rd | Boswell La           | River Rd             | Separated Bikeway                              | Sidepath (East Side)                            |

| BIKEWAY          | FROM                   | то                    | FACILITY TYPE                                  | BIKEWAY TYPE                                                         |
|------------------|------------------------|-----------------------|------------------------------------------------|----------------------------------------------------------------------|
| Postoak Rd       | Seven Locks<br>Rd      | Tuckerman<br>Ln       | Separated Bikeway                              | Sidepath (West Side)                                                 |
| River Rd         | Swains Lock<br>Rd      | Gary Rd               | Separated Bikeway<br>and Bikeable<br>Shoulders | Sidepath (East Side) and Bikeable<br>Shoulders                       |
|                  | Gary Rd                | Counselman<br>Rd      | Separated Bikeway                              | Separated Bike Lanes (Two-Way, East<br>Side)                         |
|                  | Counselman<br>Rd       | Seven Locks<br>Rd     | Separated Bikeway                              | Sidepath (East Side)                                                 |
|                  | Seven Locks<br>Rd      | I-495                 | Separated Bikeway                              | Sidepath (Both Sides)                                                |
| Seven Locks Rd   | City of Rock-<br>ville | River Rd              | Separated Bikeway<br>and Bikeable<br>Shoulders | Sidepath (West Side) and Bikeable<br>Shoulders                       |
|                  | River Rd               | I-495                 | Separated Bikeway<br>and Bikeable<br>Shoulders | Sidepath (East Side) and Bikeable<br>Shoulders                       |
| Tuckerman Ln     | Falls Rd               | Utility Corri-<br>dor | Separated Bikeway                              | Separated Bike Lanes (One-Way, Both<br>Sides)                        |
|                  | Utility Cor-<br>ridor  | Angus Pl              | Separated Bikeway                              | Sidepath (North Side), Separated Bike<br>Lanes (One-Way, Both Sides) |
|                  | Angus Pl               | I-270                 | Separated Bikeway                              | Sidepath (North Side), Separated Bike<br>Lanes (One-Way, Both Sides) |
| Utility Corridor | Glen Mill Rd           | Tuckerman<br>La       | Trail                                          | Off-Street Trail                                                     |
| Westlake Dr      | Tuckerman<br>La        | Democracy<br>Blvd     | Separated Bikeway                              | Sidepath (East Side)                                                 |
| Westlake Ter     | Westlake Dr            | I-270 Spur            | Separated Bikeway                              | Separated Bike Lanes (Two-Way, South<br>Side)                        |