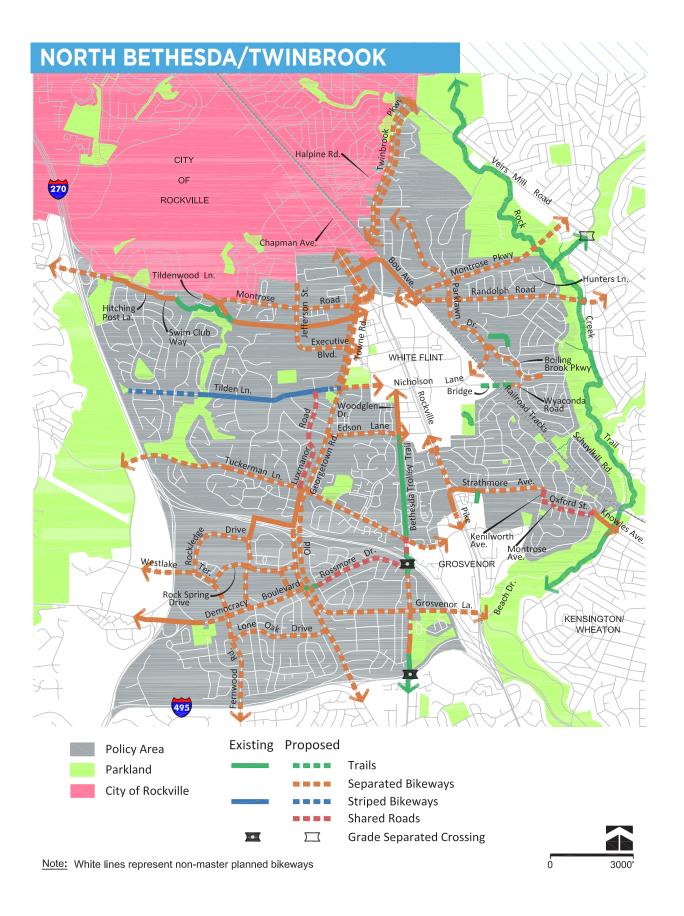

| BIKEWAY                   | FROM                | то                     | FACILITY TYPE     | BIKEWAY TYPE                                     |
|---------------------------|---------------------|------------------------|-------------------|--------------------------------------------------|
| Bethesda Trolley<br>Trail | Edson Ln            | Tuckerman Ln           | Trail             | Off-Street Trail                                 |
|                           | Tuckerman Ln        | Tuckerman Access<br>Ln | Shared Road       | Priority Shared Lane<br>Markings                 |
|                           | Tuckerman Access Ln | Rossmore Dr            | Trail             | Off-Street Trail                                 |
|                           | Rossmore Dr         | I-495                  | Separated Bikeway | Sidepath (East Side)                             |
| Boiling Brook Pkwy        | Parklawn Dr         | Schuykill Rd           | Separated Bikeway | Separated Bike<br>Lanes (Side TBD)               |
| Bou Ave                   | Rockville Pike      | Montrose Pkwy          | Separated Bikeway | Sidepath (East Side)                             |
| Chapman Ave               | City of Rockville   | Bou Ave                | Separated Bikeway | Sidepath (West<br>Side)                          |
| Cheshire Dr               | Old Georgetown Rd   | Grosvenor La           | Separated Bikeway | Sidepath (side TBD)                              |
| Democracy Blvd            | I-270 Spur          | Old Georgetown Rd      | Separated Bikeway | Sidepath (North<br>Side)                         |
| Edson La                  | Old Georgetown Rd   | Woodglen Dr            | Separated Bikeway | Sidepath (side TBD)                              |
|                           | Woodglen Dr         | Rockville Pike         | Separated Bikeway | Separated Bike<br>Lanes (One-Way,<br>Both Sides) |
| Executive Blvd            | Jefferson St        | Old Georgetown Rd      | Separated Bikeway | Separated Bike<br>Lanes (Side TBD)               |
| Fernwood Rd               | Rockledge Dr        | Democracy Blvd         | Separated Bikeway | Separated Bike<br>Lanes (Two-Way,<br>East Side)  |
|                           | Democracy Blvd      | I-495                  | Separated Bikeway | Sidepath (East Side)                             |
| Fleming Ave               | Rossmore Dr         | Bethesda Trolley Trail | Shared Road       | Neighborhood<br>Greenway                         |
| Grosvenor La              | Cheshire Dr         | I-270                  | Separated Bikeway | Sidepath (side TBD)                              |
| Grosvenor La              | Rockville Pike      | Beach Dr               | Separated Bikeway | Sidepath (North<br>Side)                         |
| Hitching Post La          | Montrose Rd         | Swim Club Way          | Separated Bikeway | Sidepath (South<br>Side)                         |
| I-270 Northbound<br>Ramp  | Old Georgetown Rd   | Rockledge Blvd         | Separated Bikeway | Sidepath (North<br>Side)                         |

| BIKEWAY                    | FROM              | то                               | FACILITY TYPE     | BIKEWAY TYPE                                                                 |
|----------------------------|-------------------|----------------------------------|-------------------|------------------------------------------------------------------------------|
| Jefferson St               | City of Rockville | Executive Blvd                   | Separated Bikeway | Separated Bike<br>Lanes (Side TBD)                                           |
| Kenilworth Ave             | Strathmore Ave    | Oxford St                        | Shared Road       | Neighborhood<br>Greenway                                                     |
| Knowles Ave                | Weymouth St       | Connecticut Ave                  | Separated Bikeway | Sidepath (West<br>Side)                                                      |
| Lone Oak Dr                | Fernwood Rd       | Old Georgetown Rd                | Separated Bikeway | Sidepath (South<br>Side)                                                     |
| Luxmanor Rd                | Tilden Ln         | Tuckerman Ln                     | Shared Road       | Neighborhood<br>Greenway                                                     |
| Montrose Ave               | Oxford St         | Oxford St                        | Shared Road       | Neighborhood<br>Greenway                                                     |
| Montrose Pkwy              | Montrose Rd       | Towne Rd                         | Separated Bikeway | Sidepath (North<br>Side)                                                     |
| Montrose Pkwy              | Railroad Tracks   | Rock Creek Stream<br>Valley Park | Separated Bikeway | Sidepath (North<br>Side)                                                     |
| Montrose Rd                | I-270             | Hitching Post Ln                 | Separated Bikeway | Sidepath (South<br>Side)                                                     |
| Montrose Rd                | Tildenwood Ln     | Towne Rd                         | Separated Bikeway | Sidepath (North<br>Side)                                                     |
| Nicholson Ln               | Old Georgetown Rd | Executive Blvd                   | Separated Bikeway | Separated Bike<br>Lanes (One-Way,<br>Both Sides)                             |
| North-South Con-<br>nector | Rock Spring Dr    | Democracy Blvd                   | Separated Bikeway | Separated Bike<br>Lanes (One-Way,<br>Both Sides)                             |
| Old Georgetown Rd          | Towne Rd          | Nicholson Ln                     | Separated Bikeway | Sidepath (Both<br>Sides)                                                     |
|                            | Nicholson Ln      | Tuckerman La                     | Separated Bikeway | Sidepath (East Side                                                          |
|                            | Tuckerman La      | I-270                            | Separated Bikeway | Sidepath (Both<br>Sides)                                                     |
|                            | I-270             | Cheshire Dr                      | Separated Bikeway | Sidepath (West<br>Side) and Separated<br>Bike Lanes (Two-<br>Way, East Side) |
|                            | Cheshire Dr       | I-495                            | Separated Bikeway | Sidepath (East Side                                                          |

| BIKEWAY          | FROM                     | то                       | FACILITY TYPE     | BIKEWAY TYPE                                     |
|------------------|--------------------------|--------------------------|-------------------|--------------------------------------------------|
| Oxford St        | Kenilworth Ave           | Montrose Ave             | Shared Road       | Neighborhood<br>Greenway                         |
| Oxford St        | Montrose Ave             | Weymouth St              | Shared Road       | Neighborhood<br>Greenway                         |
| Parklawn Dr      | Twinbrook Pkwy           | Railroad Tracks          | Separated Bikeway | Sidepath (side TBD)                              |
| Randolph Rd      | Railroad Tracks          | Parklawn Dr              | Separated Bikeway | Sidepath (South<br>Side)                         |
|                  | Parklawn Dr              | Hunters Ln               | Separated Bikeway | Separated Bike<br>Lanes (Two-Way,<br>South Side) |
|                  | Hunters Ln               | Rock Creek               | Separated Bikeway | Sidepath (South<br>Side)                         |
| Rock Spring Dr   | Fernwood Rd              | Old Georgetown Rd        | Separated Bikeway | Separated Bike<br>Lanes (Two-Way,<br>North Side) |
| Rockledge Blvd   | I-270 Northbound<br>Ramp | I-270 Southbound<br>Ramp | Separated Bikeway | Sidepath (East Side                              |
|                  | I-270 Southbound<br>Ramp | Rockledge Dr             | Separated Bikeway | Sidepath (East Side                              |
| Rockledge Dr     | Westlake Ter             | Rockledge Blvd           | Separated Bikeway | Separated Bike<br>Lanes (One-Way,<br>Both Sides) |
|                  | Rockledge Dr             | Democracy Blvd           | Separated Bikeway | Separated Bike<br>Lanes (Two-Way,<br>East Side)  |
| Rockville Pike   | City of Rockville        | Towne Rd                 | Separated Bikeway | Separated Bike<br>Lanes (Two-Way,<br>Both Sides) |
| Rockville Pike   | Hillery Way              | Grosvenor La             | Separated Bikeway | Sidepath (East Side                              |
| Rossmore Dr      | Berkshire Dr             | Fleming Ave              | Shared Road       | Neighborhood<br>Greenway                         |
| Strathmore Ave   | Rockville Pike           | Kenilworth Ave           | Separated Bikeway | Sidepath (South<br>Side)                         |
| Strathmore Trail | Strathmore Ave           | Tuckerman La             | Trail             | Off-Street Trail                                 |
| Swim Club Way    | Hitching Post La         | Trail                    | Separated Bikeway | Sidepath (South                                  |

| BIKEWAY        | FROM              | то                | FACILITY TYPE     | BIKEWAY TYPE                                     |
|----------------|-------------------|-------------------|-------------------|--------------------------------------------------|
| Tilden Ln      | Luxmanor Rd       | Old Georgetown Rd | Separated Bikeway | Sidepath (North<br>Side)                         |
| Towne Rd       | Rockville Pike    | Old Georgetown Rd | Separated Bikeway | Separated Bike<br>Lanes (Two-Way,<br>Both Sides) |
| Trail          | Swim Club Way     | Montrose Pkwy     | Trail             | Off-Street Trail                                 |
| Tuckerman Ln   | I-270             | Old Georgetown Rd | Separated Bikeway | Separated Bike<br>Lanes (One-Way,<br>Both Sides) |
|                | Old Georgetown Rd | Grosvenor Pl      | Separated Bikeway | Sidepath (North<br>Side)                         |
| Twinbrook Pkwy | Veirs Mill Rd     | Halpine Rd        | Separated Bikeway | Sidepath (Both<br>Sides)                         |
|                | Halpine Rd        | City of Rockville | Separated Bikeway | Separated Bike<br>Lanes (Two-Way,<br>Both Sides) |
| Veirs Mill Rd  | Twinbrook Pkwy    | Rock Creek Trail  | Separated Bikeway | Sidepath (North<br>Side)                         |
| Westlake Ter   | I-270 Spur        | Rockledge Dr      | Separated Bikeway | Separated Bike<br>Lanes (Two-Way,<br>South Side) |
| Weymouth St    | Oxford St         | Knowles Ave       | Shared Road       | Neighborhood<br>Greenway                         |
| Woodglen Dr    | Marinelli Rd      | Edson Ln          | Separated Bikeway | Separated Bike<br>Lanes (Two-Way,<br>West Side)  |
| Wyaconda Rd    | Bike / Ped Bridge | Schuylkill Rd     | Separated Bikeway | Separated Bike<br>Lanes (Side TBD)               |