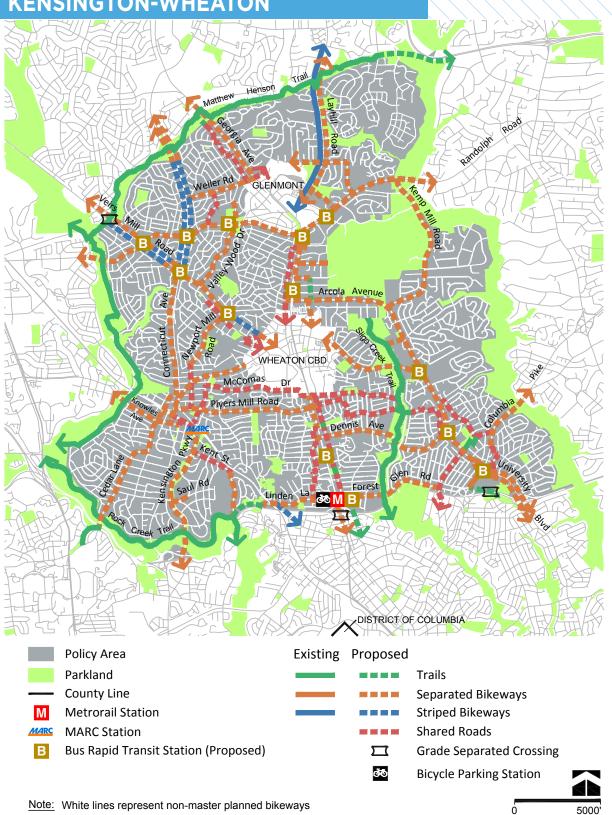

## **KENSINGTON-WHEATON**

| BIKEWA                 | (                                 | FROM                    | то              | FACILITY TYPE     | BIKEWAY TYPE             |
|------------------------|-----------------------------------|-------------------------|-----------------|-------------------|--------------------------|
|                        | Trail                             | Matthew Henson<br>Trail | Holdridge Rd    | Trail             | Off-Street Trail         |
| Silver<br>Spring       | Hol-<br>dridge<br>Rd              | Olympic St              | May St          | Shared Road       | Neighborhood<br>Greenway |
| to<br>Glen-<br>mont    | May St                            | Holdridge Rd            | Estelle Rd      | Shared Road       | Neighborhood<br>Greenway |
| Bike-<br>way<br>(West  | Estelle<br>Rd                     | May St                  | Kayson St       | Shared Road       | Neighborhood<br>Greenway |
| Side)                  | Kayson<br>St                      | Estelle Rd              | Flack St        | Shared Road       | Neighborhood<br>Greenway |
|                        | Flack St                          | Kayson St               | Weller Rd       | Shared Road       | Neighborhood<br>Greenway |
| Silver<br>Spring<br>to | Georgia<br>Ave                    | Randolph Rd             | Mason St        | Separated Bikeway | Sidepath (West Side)     |
| Glen-<br>mont<br>Bike- | Mason St                          | Georgia Ave             | Grandview Ave   | Shared Road       | Neighborhood<br>Greenway |
| way<br>(West<br>Side)  | Grand-<br>view Ave                | Mason St                | Dawson Ave      | Shared Road       | Neighborhood<br>Greenway |
|                        | Georgia<br>Ave                    | Windham La              | Evans Dr        | Separated Bikeway | Sidepath (West Side)     |
|                        | Evans Dr                          | Georgia Ave             | Douglas Ave     | Shared Road       | Neighborhood<br>Greenway |
|                        | Douglas<br>Ave                    | Evans Dr                | Darrow St       | Shared Road       | Neighborhood<br>Greenway |
| Silver                 | McKen-<br>ney Ave                 | Darrow St               | Hildarose Dr    | Shared Road       | Neighborhood<br>Greenway |
| Spring<br>to<br>Glen-  | Hildarose<br>Dr                   | McKenney Ave            | Greeley Ave     | Shared Road       | Neighborhood<br>Greenway |
| mont<br>Bike-          | Greeley<br>Ave                    | Hildarose Dr            | Arthur Ave      | Shared Road       | Neighborhood<br>Greenway |
| way<br>(West           | Clark Pl                          | Arthur Ave              | Darcy Forest Dr | Shared Road       | Neighborhood<br>Greenway |
| Side)                  | Darcy<br>Forest Dr                | Clark Pl                | Forest Glen Dr  | Shared Road       | Neighborhood<br>Greenway |
|                        | Forest<br>Glen Rd                 | Darcy Forest Dr         | Georgia Ave     | Separated Bikeway | Sidepath (Both<br>Sides) |
|                        | I-495<br>Bridge<br>(West<br>Side) | Forest Glen Rd          | Lansdowne Way   | Separated Bikeway | Sidepath (West Side)     |

| BIKEWAY                                                                   | (                                 | FROM                              | то                                | FACILITY TYPE     | BIKEWAY TYPE                                     |
|---------------------------------------------------------------------------|-----------------------------------|-----------------------------------|-----------------------------------|-------------------|--------------------------------------------------|
| Silver<br>Spring<br>to<br>Glen-<br>mont<br>Bike-<br>way<br>(East<br>Side) | Georgia<br>Ave                    | Matthew Henson<br>Trail           | Weller Rd                         | Separated Bikeway | Sidepath (East Side)                             |
|                                                                           | Georgia<br>Ave                    | Randolph Rd                       | Mason St                          | Separated Bikeway | Sidepath (East Side)                             |
| Silver<br>Spring<br>to                                                    | Georgia<br>Ave                    | Mason St                          | Henderson Ave                     | Separated Bikeway | Sidepath (East Side)                             |
| Glen-<br>mont<br>Bike-                                                    | Hender-<br>son Ave                | Georgia Ave                       | Trail                             | Separated Bikeway | Sidepath (side TBD)                              |
| way<br>(East                                                              | Trail                             | Henderson Ave                     | Arcola Ave                        | Trail             | Off-Street Trail                                 |
| Side)                                                                     | Amherst<br>Ave                    | Arcola Ave                        | Elkin St                          | Separated Bikeway | Separated Bike Lanes<br>(One-Way, Both<br>Sides) |
| 0.1                                                                       | Amherst<br>Ave                    | Windham Ln                        | Dennis Dr                         | Shared Road       | Neighborhood<br>Greenway                         |
| Silver<br>Spring<br>to<br>Glen-                                           | Wood-<br>land Dr<br>Ext           | Dennis Dr                         | Medical Park Dr                   | Shared Road       | Neighborhood<br>Greenway                         |
| mont<br>Bike-<br>way                                                      | Wood-<br>land Dr                  | Medical Park Dr                   | Forest Glen Rd                    | Shared Road       | Neighborhood<br>Greenway                         |
| (East<br>Side)                                                            | I-495<br>Bridge<br>(East<br>Side) | Forest Glen Rd                    | Woodland Rd                       | Trail             | Off-Street Trail                                 |
|                                                                           | Veirs Mill<br>Rd                  | Matthew Henson<br>Trail           | Havard St                         | Separated Bikeway | Sidepath (North<br>Side)                         |
|                                                                           | Veirs Mill<br>Rd                  | Havard St                         | 170' NW of Bushey<br>Rd           | Separated Bikeway | Separated Bike Lanes<br>(Two-Way, North<br>Side) |
| Rock-<br>ville to<br>Whea-<br>ton<br>(North<br>Side)                      | Veirs Mill<br>Access<br>Rd        | 170' NW Of Bushey<br>Dr           | Ferrara Ave                       | Striped Bikeway   | Contra-Flow Bike<br>Lane                         |
|                                                                           | Veirs Mill<br>Rd                  | Ferrara Ave                       | 200' East of New-<br>port Mill Rd | Separated Bikeway | Sidepath (North<br>Side)                         |
|                                                                           | Veirs Mill<br>Access<br>Rd        | 200' East of New-<br>port Mill Rd | 200' West of Galt<br>Ave          | Striped Bikeway   | Contra-Flow Bike<br>Lane                         |
|                                                                           | Veirs Mill<br>Rd                  | 200' West of Galt<br>Ave          | Galt Ave                          | Separated Bikeway | Sidepath (North<br>Side)                         |

| BIKEWAY                                     |                                      | FROM                             | то                               | FACILITY TYPE     | BIKEWAY TYPE                                     |
|---------------------------------------------|--------------------------------------|----------------------------------|----------------------------------|-------------------|--------------------------------------------------|
|                                             | Veirs Mill<br>Access<br>Rd           | Matthew Henson<br>Trail          | Gridley Rd                       | Striped Bikeway   | Contra-Flow Bike<br>Lane                         |
|                                             | Veirs Mill<br>Rd                     | Gridley Rd                       | Randolph Rd                      | Separated Bikeway | Separated Bike Lanes<br>(Two-Way, South<br>Side) |
|                                             | Veirs Mill<br>Access<br>Rd           | Randolph Rd                      | 250' SW of Sampson<br>Rd         | Striped Bikeway   | Contra-Flow Bike<br>Lane                         |
| Rock-<br>ville to                           | Veirs Mill<br>Rd                     | 250' SW of Samp-<br>son Rd       | Gail St                          | Separated Bikeway | Sidepath (South<br>Side)                         |
| Whea-<br>ton                                | Huggins<br>Dr                        | Gail St                          | Glorus Pl                        | Shared Road       | Neighborhood<br>Greenway                         |
| (South<br>Side)                             | Glorus Pl                            | Huggins Dr                       | College View Dr                  | Shared Road       | Neighborhood<br>Greenway                         |
|                                             | College<br>View Dr                   | Glorus Pl                        | Norris Dr                        | Shared Road       | Neighborhood<br>Greenway                         |
|                                             | Trail                                | Norris Dr                        | Pleasant View LP<br>Trail        | Trail             | Neighborhood<br>Connector                        |
|                                             | College<br>View Dr                   | Pleasant View LP<br>Trail        | Veirs Mill Rd                    | Shared Road       | Neighborhood<br>Greenway                         |
|                                             | Veirs Mill<br>Rd                     | College View Dr                  | Galt Ave                         | Separated Bikeway | Sidepath (North<br>Side)                         |
|                                             | Connecti-<br>cut Ave                 | Matthew Henson<br>Trail          | Littleton St                     | Separated Bikeway | Sidepath (West Side)                             |
| Con-<br>necti-<br>cut Ave                   | Connecti-<br>cut Ave<br>Access<br>Rd | Littleton St                     | Brightview St                    | Shared Road       | Contra-Flow Bike<br>Lane                         |
| (West<br>Side)                              | Connecti-<br>cut Ave                 | Brightview St                    | Farragut Ave                     | Separated Bikeway | Sidepath (West Side)                             |
|                                             | Connecti-<br>cut Ave                 | Farragut Ave                     | Knowles Ave                      | Separated Bikeway | Separated Bike Lanes<br>(West Side)              |
| Con-<br>necti-<br>cut Ave<br>(East<br>Side) | Connecti-<br>cut Ave                 | Matthew Henson<br>Trail          | Munsey St                        | Separated Bikeway | Sidepath (East Side)                             |
|                                             | Connecti-<br>cut Ave<br>Access<br>Rd | Munsey St                        | 400 Ft North Of<br>Veirs Mill Rd | Shared Road       | Contra-Flow Bike<br>Lane                         |
|                                             | Connecti-<br>cut Ave                 | 400 Ft North Of<br>Veirs Mill Rd | Veirs Mill Rd                    | Separated Bikeway | Sidepath (East Side)                             |

| BIKEWAY                                     |                       | FROM             | то                               | FACILITY TYPE     | BIKEWAY TYPE                                 |
|---------------------------------------------|-----------------------|------------------|----------------------------------|-------------------|----------------------------------------------|
| Con-<br>necti-<br>cut Ave<br>(East<br>Side) | Connecti-<br>cut Ave  | Farragut Ave     | Knowles Ave                      | Separated Bikeway | Separated Bike Lanes<br>(Two-Way, East Side) |
|                                             | Colesville<br>Rd      | Northwest Branch | Lorain Ave                       | Separated Bikeway | Sidepath (East Side)                         |
|                                             | Lorain<br>Ave         | Colesville Rd    | Woodmoor Cir                     | Shared Road       | Neighborhood<br>Greenway                     |
| Cole-<br>ville                              | Wood-<br>moor Cir     | Lorain Ave       | Woodmoor Dr                      | Shared Road       | Neighborhood<br>Greenway                     |
| Rd<br>(East<br>Side)                        | Wood-<br>moor Dr      | Woodmoor Cir     | Pierce Dr                        | Shared Road       | Neighborhood<br>Greenway                     |
| 5106)                                       | Pierce Dr             | Woodmoor Dr      | Lexington Dr                     | Shared Road       | Neighborhood<br>Greenway                     |
|                                             | Lexing-<br>ton Dr     | Pierce Dr        | University Blvd                  | Separated Bikeway | Sidepath (West Side)                         |
| Four<br>Cor-<br>ners to<br>Silver           | Colesville<br>Rd      | University Blvd  | I-495 Bridge                     | Separated Bikeway | Sidepath (East Side)                         |
| Spring<br>(East<br>Side)                    | I-495<br>Bridge       | Colesville Rd    | Marshall Ave                     | Trail             | Off-Street Trail                             |
| Four<br>Cor-                                | South-<br>wood<br>Ave | Colesville Rd    | North Four Corners<br>Local Park | Shared Road       | Neighborhood G<br>reenway                    |
| ners to<br>Silver                           | Park Trail            | Southwood Ave    | University Blvd                  | Trail             | Off-Street Trail                             |
| Spring<br>(West<br>Side)                    | Brunett<br>Ave        | University Blvd  | 1-495                            | Shared Road       | Neighborhood<br>Greenway                     |

| BIKEWAY                   | ,                                   | FROM                          | то                            | FACILITY TYPE     | BIKEWAY TYPE                                     |
|---------------------------|-------------------------------------|-------------------------------|-------------------------------|-------------------|--------------------------------------------------|
|                           | Plyers<br>Mill Rd                   | Summit Ave                    | Lexington St Ext              | Separated Bikeway | Separated Bike Lanes<br>(Two-Way, South<br>Side) |
|                           | Plyers<br>Mill Rd                   | Lexington Ave Ext             | Georgia Ave                   | Separated Bikeway | Sidepath (South<br>Side)                         |
|                           | Plyers<br>Mill Rd                   | Georgia Ave                   | Glenhaven Dr                  | Shared Road       | Neighborhood<br>Greenway                         |
|                           | Glenhav-<br>en Dr                   | Plyers Mill Rd                | Gridley La                    | Shared Road       | Neighborhood<br>Greenway                         |
| Kens-                     | Gridley<br>La                       | Glenhaven Dr                  | Malone St                     | Shared Road       | Neighborhood<br>Greenway                         |
| ington<br>to Four<br>Cor- | Malone<br>St                        | Gridley La                    | Sligo Creek Trail<br>Access   | Shared Road       | Neighborhood<br>Greenway                         |
| ners                      | Sligo<br>Creek<br>Trail Ac-<br>cess | Malone St                     | Tenbrook Dr                   | Trail             | Stream Valley Park<br>Trail                      |
|                           | Whitehall<br>St                     | Tenbrook Dr                   | Orange Dr                     | Shared Road       | Neighborhood<br>Greenway                         |
|                           | Orange<br>Dr                        | Whitehall St                  | Gilmoure Dr                   | Shared Road       | Neighborhood<br>Greenway                         |
|                           | Gilmoure<br>Dr                      | Orange Dr                     | Dennis Ave                    | Shared Road       | Neighborhood<br>Greenway                         |
|                           | Howard<br>Ave                       | Summit Ave                    | Connecticut Ave               | Separated Bikeway | Separated Bike Lanes<br>(One-Way, Both<br>Sides) |
| Kens-                     | Howard<br>Ave                       | Connecticut Ave               | Proposed Railroad<br>Crossing | Shared Road       | Priority Shared Lane<br>Markings                 |
| ington<br>to<br>Chevy     | Howard<br>Ave                       | Proposed Railroad<br>Crossing | Montgomery Ave                | Separated Bikeway | Sidepath (North<br>Side)                         |
| Chase<br>Lake             | Mont-<br>gomery<br>Ave              | Howard Ave                    | Kensington Pkwy               | Separated Bikeway | Sidepath (East Side)                             |
|                           | Kensing-<br>ton Pkwy                | Montgomery Ave                | Husted Drwy                   | Separated Bikeway | Sidepath (East Side)                             |

| BIKEWAY                        |                                                          | FROM                     | то                  | FACILITY TYPE     | BIKEWAY TYPE                                     |
|--------------------------------|----------------------------------------------------------|--------------------------|---------------------|-------------------|--------------------------------------------------|
|                                | Trail                                                    | Stoneybrook Dr           | Linden La           | Trail             | Off-Street Trail                                 |
| Rock<br>Creek                  | Linden<br>Ln                                             | Trail                    | Seminary Rd         | Separated Bikeway | Sidepath (North<br>Side)                         |
| Trail to<br>Sligo<br>Creek     | Forest<br>Glen Rd                                        | Seminary Rd              | Darcy Forest Dr     | Separated Bikeway | Sidepath (North<br>Side)                         |
| Trail<br>Con-<br>nector        | Forest<br>Glen Rd                                        | Darcy Forest Dr          | Georgia Ave         | Separated Bikeway | Sidepath (Both<br>Sides)                         |
|                                | Forest<br>Glen RdGeorgia AveBrunett AveSeparated Bikeway | Sidepath (South<br>Side) |                     |                   |                                                  |
| University                     | y Blvd                                                   | Connecticut Ave          | Decatur Ave         | Separated Bikeway | Separated Bike Lanes<br>(Two-Way, South<br>Side) |
|                                |                                                          | Decatur Ave              | Drumm Ave           | Separated Bikeway | Sidepath (South<br>Side)                         |
| University Blvd (East<br>Side) |                                                          | Dayton St                | I-495               | Separated Bikeway | Sidepath (East Side)                             |
| Universit <u>y</u><br>Side)    | y Blvd (West                                             | Lorain Ave               | I-495               | Separated Bikeway | Sidepath (West Side)                             |
| Uni-<br>versity                | Cadding-<br>ton Ave                                      | University Blvd          | Whittington Ter     | Shared Road       | Neighborhood<br>Greenway                         |
|                                | Whitting-<br>ton Ter                                     | Caddington Ave           | Trail               | Shared Road       | Neighborhood<br>Greenway                         |
| Blvd<br>Corri-<br>dor          | Trail                                                    | Whittington Ter          | Edgewood Ave        | Trail             | Off-Street Trail                                 |
|                                | Edge-<br>wood<br>Ave                                     | Hannes St                | Southwood Ave       | Shared Road       | Neighborhood<br>Greenway                         |
| Arcola Av                      | /e                                                       | Grandview Ave            | University Blvd     | Separated Bikeway | Sidepath (side TBD)                              |
| Armory A                       | Ve                                                       | Howard Ave               | Knowles Ave         | Shared Road       | Priority Shared Lane<br>Markings                 |
| Briggs Rd                      |                                                          | Layhill Rd               | Middlevale La       | Separated Bikeway | Sidepath (South<br>Side)                         |
| Cedar La                       |                                                          | Summit Ave               | Elmhirst Pkwy Trail | Separated Bikeway | Sidepath (North<br>Side)                         |
| Railroad Crossing              |                                                          | Metropolitan Ave         | Montgomery Ave      | Trail             | Off-Street Trail                                 |
| Dalewood                       | d Dr                                                     | Dean Rd                  | Randolph Rd         | Shared Road       | Neighborhood<br>Greenway                         |

| BIKEWAY                   | FROM                        | то               | FACILITY TYPE                            | BIKEWAY TYPE                                           |
|---------------------------|-----------------------------|------------------|------------------------------------------|--------------------------------------------------------|
| Dean Rd                   | Weller Rd                   | Dalewood Dr      | Shared Road                              | Neighborhood<br>Greenway                               |
| Dennis Ave                | Douglas Ave                 | University Blvd  | Separated Bikeway                        | Sidepath (North<br>Side)                               |
| Evans Parkway NP<br>Trail | Amherst Ave                 | Evans Dr         | Trail                                    | Off-Street Trail                                       |
| Farragut Ave              | Connecticut Ave             | Summit Ave Ext   | Separated Bikeway                        | Separated Bike Lanes<br>(Two-Way, North<br>Side)       |
| Gould Rd                  | Denley Rd                   | Denley Rd        | Shared Road                              | Neighborhood<br>Greenway                               |
| ICC Trail                 | Alderton Rd                 | Notley Rd        | Trail                                    | Off-Street Trail                                       |
| Kemp Mill Rd              | Randolph Rd                 | Arcola Ave       | Separated Bikeway                        | Sidepath (West Side)                                   |
| Kent St                   | Kensington Pkwy             | Stoneybrook Dr   | Shared Road                              | Neighborhood Gre-<br>enway                             |
|                           | Rock Creek Trail            | Connecticut Ave  | Separated Bikeway                        | Sidepath (West Side)                                   |
| Knowles Ave               | Connecticut Ave             | Armory Ave       | Separated Bikeway                        | Separated Bike Lanes<br>(Two-Way, West<br>Side)        |
| Lamberton Rd              | Sligo Creek Trail<br>Access | Arcola Ave       | Separated Bikeway                        | Sidepath (side TBD)                                    |
| Layhill Rd                | Matthew Henson<br>Trail     | Briggs Rd        | Separated Bikeway<br>and Striped Bikeway | Sidepath (East Side)<br>and Conventional<br>Bike Lanes |
| Lexington St              | University Blvd             | Plyers Mill Rd   | Shared Road                              | Priority Shared Lane<br>Markings                       |
| Matthew Henson Trail      | Rock Creek Trail            | Alderton Rd      | Trail                                    | Stream Valley Park<br>Trail                            |
| McComas Ave               | St Paul St                  | St Margarets Way | Shared Road                              | Neighborhood<br>Greenway                               |
| Middlevale La             | Briggs Rd                   | Randolph Rd      | Separated Bikeway                        | Sidepath (East Side)                                   |
| Nourport Mill Dd          | Veirs Mill Rd               | Denfeld Ave      | Separated Bikeway                        | Sidepath (East Side)                                   |
| Newport Mill Rd           | Denfeld Ave                 | University Blvd  | Shared Road                              | Priority Shared Lane<br>Markings                       |

| BIKEWAY                    | FROM                    | то                       | FACILITY TYPE     | BIKEWAY TYPE                                    |
|----------------------------|-------------------------|--------------------------|-------------------|-------------------------------------------------|
| Randolph Rd                | Dewey Rd                | Kemp Mill Rd             | Separated Bikeway | Sidepath (North<br>Side)                        |
| Rippling Brook Dr          | Bel Pre Rd              | Matthew Henson<br>Trail  | Trail             | Off-Street Trail                                |
| Rock Creek Trail           | Matthew Henson<br>Trail | Stoneybrook Dr           | Trail             | Stream Valley Park<br>Trail                     |
| Saddlebrook Con-<br>nector | Layhill Rd              | Randolph Rd              | Separated Bikeway |                                                 |
| Saddlebrook Dr Ext         | Saddlebrook Dr          | Street P-27              | Trail             | Off-Street Trail                                |
| Saul Rd                    | Kensington Pkwy         | B-CC Middle School<br>#2 | Separated Bikeway | Sidepath (North<br>Side)                        |
| Shorefield Rd              | Georgia Ave             | Wheaton Regional<br>Park | Separated Bikeway | Sidepath (side TBD)                             |
| Sligo Creek Trail          | Orebaugh Ave            | I-495                    | Trail             | Stream Valley Park<br>Trail                     |
| St Paul St                 | Metropolitan Ave        | McComas Ave              | Shared Road       | Priority Shared Lane<br>Markings                |
| Stoneybrook Dr             | Kent St                 | Beach Dr                 | Separated Bikeway | Sidepath (West Side)                            |
| Summit Ave Ext             | Farragut Ave            | Plyers Mill Rd           | Separated Bikeway | Separated Bike Lanes<br>(Two-Way, West<br>Side) |
|                            | Plyers Mill Rd          | Knowles Ave              | Separated Bikeway | Separated Bike Lanes<br>(Two-Way, West Side)    |
| Summit Ave                 | Knowles Ave             | Cedar La                 | Separated Bikeway | Sidepath (North Side)                           |
|                            | Dalewood Dr             | Weisman Rd               | Trail             | Off-Street Trail                                |
| Valleywood Dr              | Weisman Rd              | Veirs Mill Rd            | Separated Bikeway | Sidepath (side TBD)                             |
| Weller Rd                  | Connecticut Ave         | Holdridge Rd             | Separated Bikeway | Sidepath (North Side)                           |
| Windham La                 | Douglas Ave             | Sligo Creek Trail        | Shared Road       | Neighborhood<br>Greenway                        |