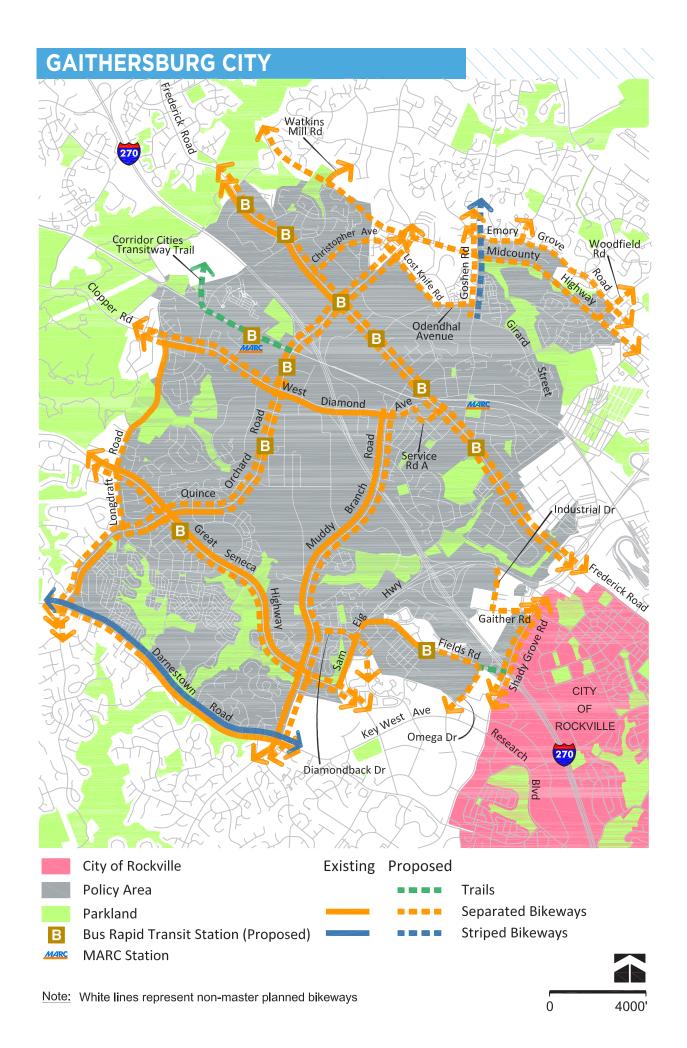

| BIKEWAY                             | FROM                 | то                        | FACILITY TYPE                            | BIKEWAY TYPE                                                                       |
|-------------------------------------|----------------------|---------------------------|------------------------------------------|------------------------------------------------------------------------------------|
| CCT Trail                           | Omega Dr             | King Farm Blvd            | Trail                                    | Off-Street Trail                                                                   |
| Christopher Ave                     | Frederick Ave        | City of Gaithersburg      | Separated Bikeway                        | Sidepath (South<br>Side)                                                           |
|                                     | City of Gaithersburg | Montgomery Village<br>Ave | Separated Bikeway                        | Separated Bike<br>Lanes (Two-Way,<br>South Side)                                   |
| Clopper Rd                          | Longdraft Rd         | Quince Orchard Rd         | Separated Bikeway                        | Sidepath on Both<br>Sides of Street                                                |
| Corridor Cities<br>Transitway Trail | City of Gaithersburg | Quince Orchard Rd         | Trail                                    | Off-Street Trail                                                                   |
| Darnestown Rd                       | Quince Orchard Rd    | Tschiffely Square Rd      | Separated Bikeway<br>and Striped Bikeway | Separated Bike<br>Lanes (Two-Way,<br>North Side) and<br>Conventional Bike<br>Lanes |
|                                     | Tschiffely Square Rd | Muddy Branch Rd           | Separated Bikeway<br>and Striped Bikeway | Sidepath (North<br>Side) and Conven-<br>tional Bike Lanes                          |
| Diamondback Dr                      | Muddy Branch Rd      | Ellington Blvd            | Separated Bikeway                        | Sidepath (South<br>Side)                                                           |
|                                     | Ellington Blvd       | Reprise Dr                | Separated Bikeway                        | Sidepath on Both<br>Sides of Street                                                |
| Emory Grove Rd                      | Goshen Rd            | Washington Grove<br>Ln    | Separated Bikeway                        | Sidepath (North<br>Side)                                                           |
| Fields Rd                           | Sam Eig Hwy          | City of Gaithersburg      | Separated Bikeway                        | Sidepath (South<br>Side)                                                           |
| Frederick Ave                       | Game Preserve Rd     | O'Neill Dr                | Separated Bikeway                        | Sidepath on Both<br>Sides of Street                                                |
| Frederick Rd                        | O'Neill Dr           | Shady Grove Rd            | Separated Bikeway                        | Sidepath on Both<br>Sides of Street                                                |
| Gaither Rd                          | Industrial Dr        | Shady Grove Rd            | Separated Bikeway                        | Sidepath (side TBD)                                                                |
| Gatestone St                        | Main St              | Lakelands Dr              | Separated Bikeway                        | Sidepath (South<br>Side)                                                           |
| Golden Ash Way                      | Hart Rd              | Main St                   | Separated Bikeway                        | Sidepath (North<br>Side)                                                           |

| BIKEWAY                   | FROM                      | то                        | FACILITY TYPE                                  | BIKEWAY TYPE                                                       |
|---------------------------|---------------------------|---------------------------|------------------------------------------------|--------------------------------------------------------------------|
| Goshen Rd                 | Emory Grove Rd            | Odendhal Ave              | Separated Bikeway<br>and Striped Bikeway       | Sidepath (West<br>Side) and Conven-<br>tional Bike Lanes           |
|                           | Odendhal Ave              | Girard St                 | Separated Bikeway<br>and Striped Bikeway       | Sidepath (West<br>Side) and Conven-<br>tional Bike Lanes           |
| Great Seneca Hwy          | Longdraft Rd              | Sam Eig Hwy               | Separated Bikeway                              | Sidepath on Both<br>Sides of Street                                |
|                           | Sam Eig Hwy               | Darnestown Rd             | Separated Bikeway                              | Sidepath on Both<br>Sides of Street                                |
| Great Seneca Hwy<br>Ramp  | Great Seneca Hwy          | Sam Eig Hwy               | Separated Bikeway                              | Sidepath (North<br>Side)                                           |
| Industrial Dr             | City of Gaithersburg      | Gaither Rd                | Separated Bikeway                              | Sidepath (side TBD)                                                |
| Longdraft Rd              | Clopper Rd                | Quince Orchard Rd         | Separated Bikeway                              | Sidepath (West<br>Side)                                            |
| Lost Knife Rd             | Montgomery Village<br>Ave | Odendhal Ave              | Separated Bikeway                              | Separated Bike<br>Lanes (Two-Way,<br>South Side)                   |
| Main St                   | Gatestone St              | Golden Ash Way            | Separated Bikeway                              | Sidepath (West<br>Side)                                            |
|                           | Golden Ash Way            | Neighborhood<br>Connector | Separated Bikeway                              | Sidepath (East Side)                                               |
| Midcounty Hwy             | Great Seneca Creek        | Montgomery Village<br>Ave | Separated Bikeway                              | Sidepath (side TBD)                                                |
|                           | Montgomery Village<br>Ave | Washington Grove<br>Ln    | Separated Bikeway<br>and Bikeable<br>Shoulders | Sidepath (side TBD)<br>and Bikeable<br>Shoulders                   |
| Montgomery Village<br>Ave | Lost Knife Rd             | I-270                     | Separated Bikeway                              | Sidepath on Both<br>Sides of Street                                |
| Muddy Branch Rd           | W Diamond Ave             | Great Seneca Hwy          | Separated Bikeway                              | Sidepath on Both<br>Sides of Street                                |
|                           | Great Seneca Hwy          | City of Gaithersburg      | Separated Bikeway                              | Sidepath (West<br>Side) and Separated<br>Bike Lanes (East<br>Side) |
|                           | City of Gaithersburg      | Darnestown Rd             | Separated Bikeway                              | Sidepath (West<br>Side) and Separated<br>Bike Lanes (East<br>Side) |

| BIKEWAY           | FROM                       | то                   | FACILITY TYPE     | BIKEWAY TYPE                                    |
|-------------------|----------------------------|----------------------|-------------------|-------------------------------------------------|
| Odendhal Ave      | Lost Knife Rd              | Goshen Rd            | Separated Bikeway | Sidepath (North<br>Side)                        |
| Omega Dr          | Fields Rd                  | Key West Ave         | Separated Bikeway | Separated Bike<br>Lanes (Two-Way,<br>West Side) |
| Quince Orchard Rd | I-270                      | Longdraft Rd         | Separated Bikeway | Sidepath on Both<br>Sides of Street             |
|                   | Longdraft Rd               | Darnestown Rd        | Separated Bikeway | Sidepath on Both<br>Sides of Street             |
| Sam Eig Hwy       | Washingtonian Blvd<br>Ramp | Fields Rd            | Separated Bikeway | Sidepath (West<br>Side)                         |
|                   | Fields Rd                  | Great Seneca Hwy     | Separated Bikeway | Sidepath (West<br>Side)                         |
| Sam Eig Hwy Ramp  | City of Gaithersburg       | Great Seneca Hwy     | Separated Bikeway | Sidepath (East Side)                            |
| Service Road A    | Frederick Ave              | W Diamond Ave        | Separated Bikeway | Sidepath (South<br>Side)                        |
| Shady Grove Rd    | City of Gaithersburg       | City of Gaithersburg | Separated Bikeway | Sidepath on Both<br>Sides of Street             |
| W Diamond Ave     | Quince Orchard Rd          | Service Road A       | Separated Bikeway | Sidepath (South<br>Side)                        |
| Woodfield Rd      | Emory Grove Rd             | Midcounty Hwy        | Separated Bikeway | Sidepath (West<br>Side)                         |