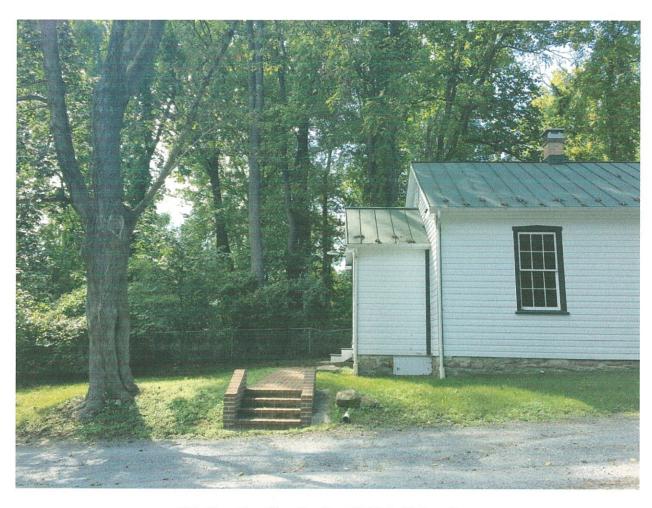

### **PROPOSAL:**

The applicant is proposing to install a 42" (forty-two inch) pine picket fence at the rear property boundary, and to construct a  $10' \times 10'$  (ten foot by ten foot) brick patio in front of the church building. Both of these elements are compatible with the character and materials of the site and surrounding district.