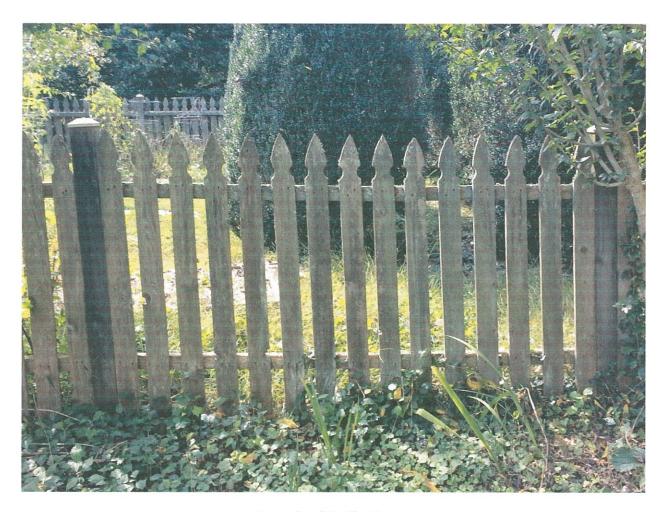

### **PROPOSAL:**

The applicant is proposing to install a 42" (forty-two inch) pine picket fence at the rear property boundary, and to construct a  $10' \times 10'$  (ten foot by ten foot) brick patio in front of the church building. Both of these elements are compatible with the character and materials of the site and surrounding district.