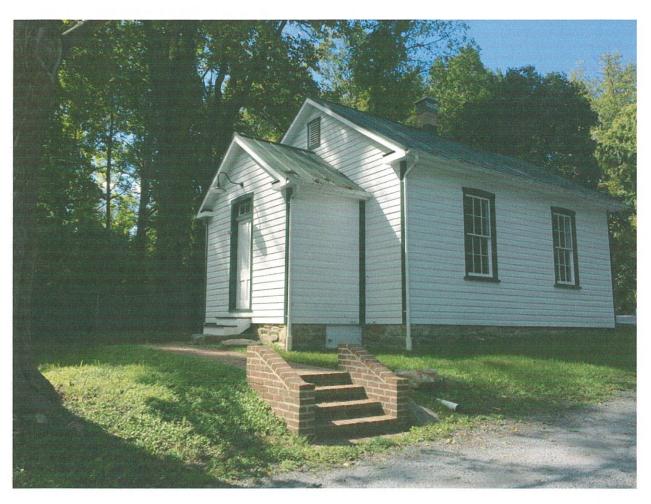

### PROJECT DESCRIPTION

SIGNIFICANCE: Contributing to the Brookeville Historic District

STYLE: Vernacular DATE: c.1865

### **PROPOSAL:**

The applicant is proposing to install a 42" (forty-two inch) pine picket fence at the rear property boundary, and to construct a  $10' \times 10'$  (ten foot by ten foot) brick patio in front of the church building. Both of these elements are compatible with the character and materials of the site and surrounding district.