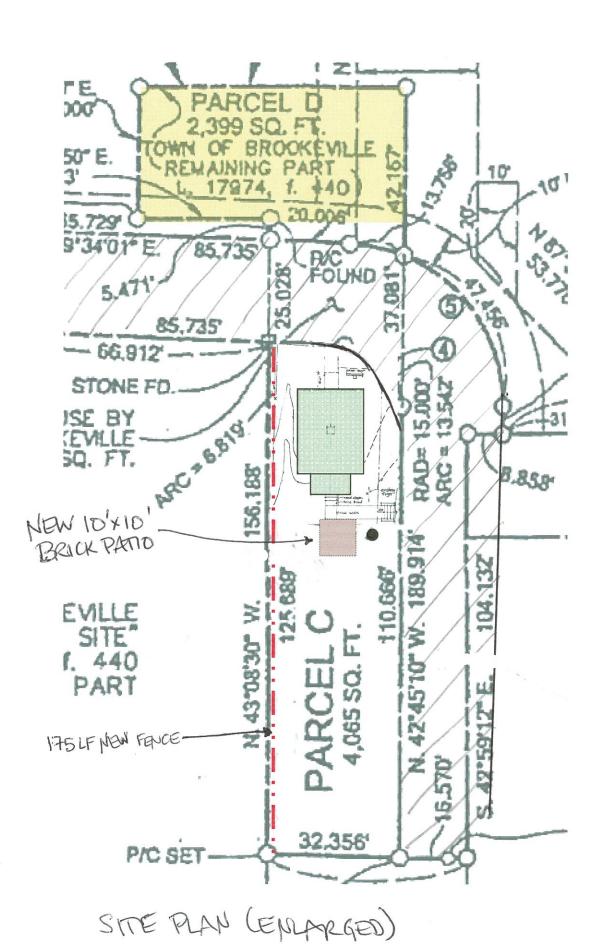

### **PROPOSAL:**

The applicant is proposing to install a 42" (forty-two inch) pine picket fence at the rear property boundary, and to construct a  $10' \times 10'$  (ten foot by ten foot) brick patio in front of the church building. Both of these elements are compatible with the character and materials of the site and surrounding district.