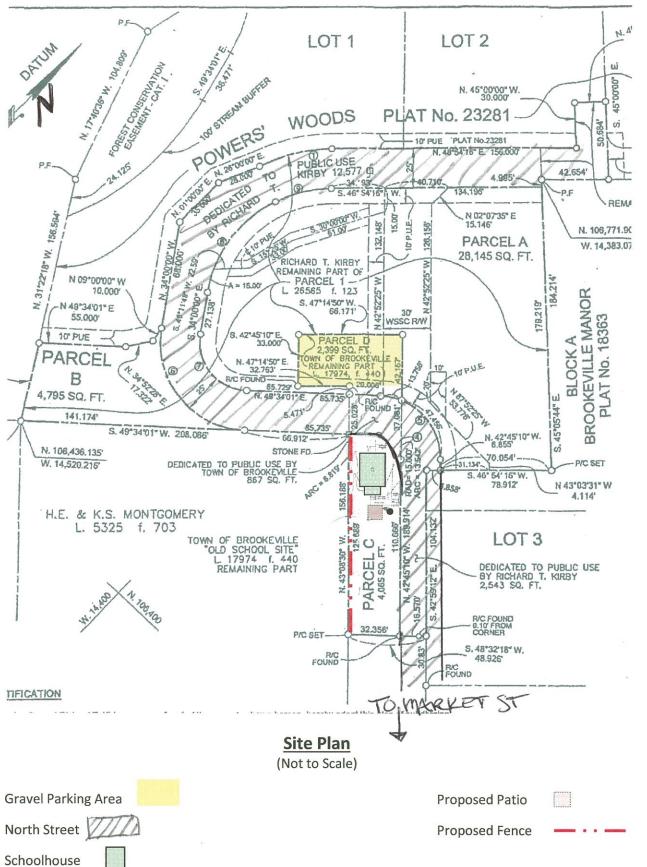

### **PROPOSAL:**

The applicant is proposing to install a 42" (forty-two inch) pine picket fence at the rear property boundary, and to construct a  $10' \times 10'$  (ten foot by ten foot) brick patio in front of the church building. Both of these elements are compatible with the character and materials of the site and surrounding district.