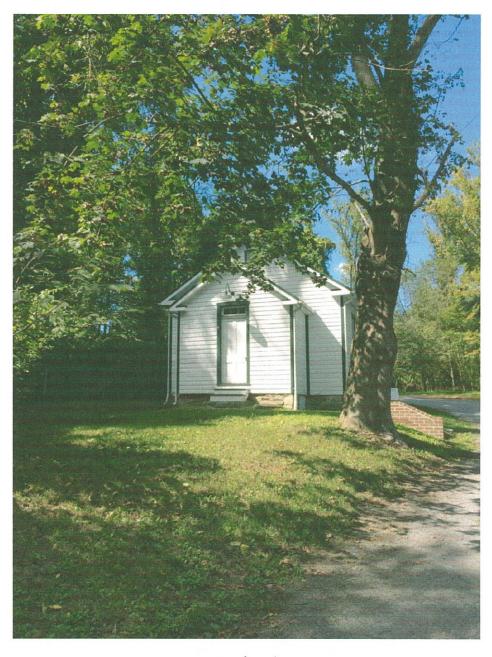

### PROJECT DESCRIPTION

SIGNIFICANCE: Contributing to the Brookeville Historic District

STYLE: Vernacular DATE: c.1865

### **PROPOSAL:**

The applicant is proposing to install a 42" (forty-two inch) pine picket fence at the rear property boundary, and to construct a  $10' \times 10'$  (ten foot by ten foot) brick patio in front of the church building. Both of these elements are compatible with the character and materials of the site and surrounding district.