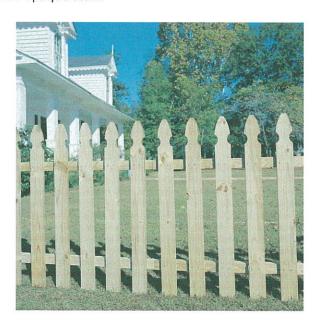

### **PROPOSAL:**

The applicant is proposing to install a 42" (forty-two inch) pine picket fence at the rear property boundary, and to construct a  $10' \times 10'$  (ten foot by ten foot) brick patio in front of the church building. Both of these elements are compatible with the character and materials of the site and surrounding district.