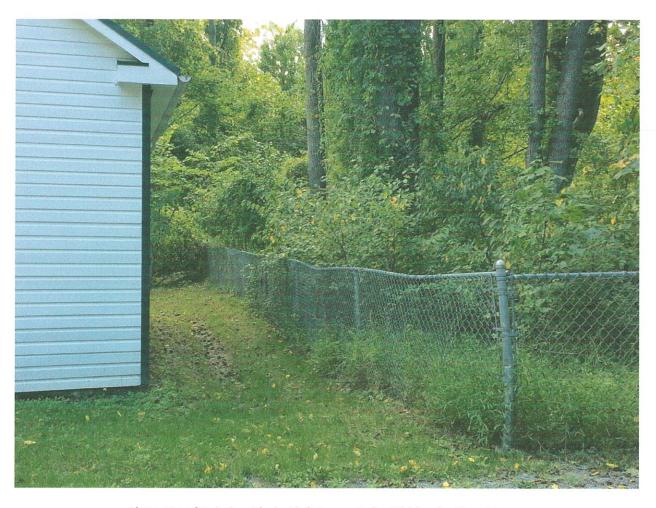

### **PROPOSAL:**

The applicant is proposing to install a 42" (forty-two inch) pine picket fence at the rear property boundary, and to construct a  $10' \times 10'$  (ten foot by ten foot) brick patio in front of the church building. Both of these elements are compatible with the character and materials of the site and surrounding district.