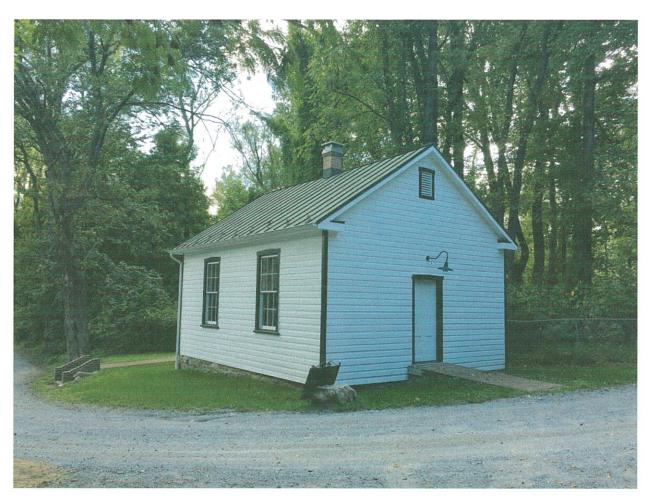

### PROJECT DESCRIPTION

SIGNIFICANCE: Contributing to the Brookeville Historic District

STYLE: Vernacular DATE: c.1865

### **PROPOSAL:**

The applicant is proposing to install a 42" (forty-two inch) pine picket fence at the rear property boundary, and to construct a  $10' \times 10'$  (ten foot by ten foot) brick patio in front of the church building. Both of these elements are compatible with the character and materials of the site and surrounding district.