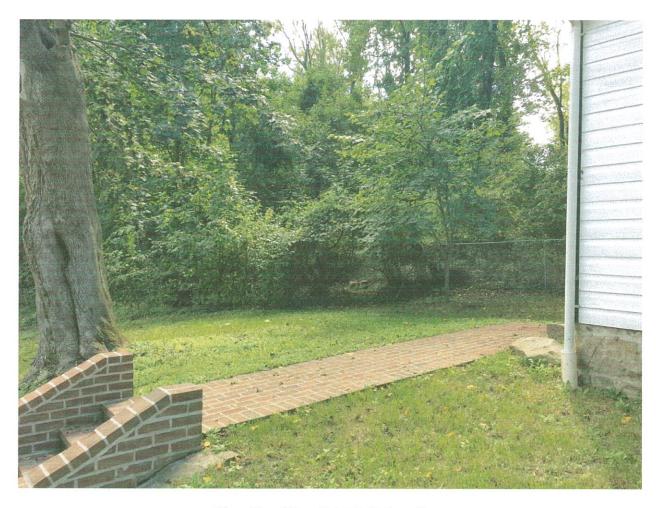

### **PROPOSAL:**

The applicant is proposing to install a 42" (forty-two inch) pine picket fence at the rear property boundary, and to construct a  $10' \times 10'$  (ten foot by ten foot) brick patio in front of the church building. Both of these elements are compatible with the character and materials of the site and surrounding district.