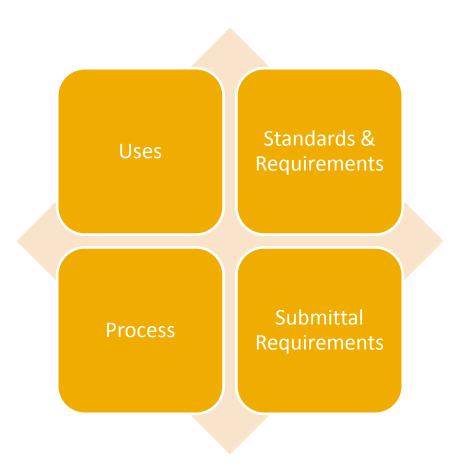

### Uses: Flexibility with Protections

Limited: Allowed
With Additional NonDiscretionary
Standards &
Requirements

Permitted: Allowed Under Basic Standards & Requirements

Conditional: Allowed
With Additional
Standards,
Requirements, &
Discretionary Review

# Standards & Requirements: Certainty & Comprehensiveness

# Process: Review Bodies & Application Types