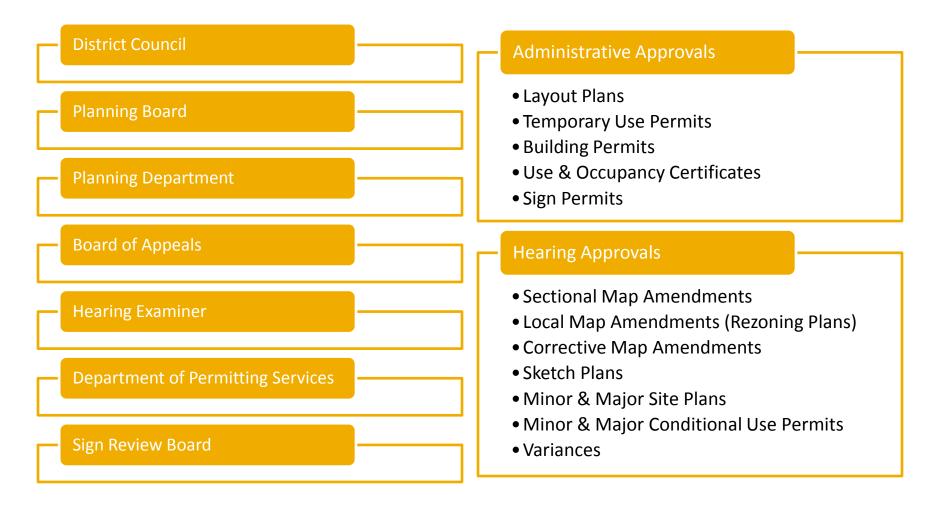

# Process: Review Bodies & Application Types

### **Process: Administrative Approvals**

|                               |                                                     | ACTION               |                      |                                                             |                     |                     |                  |                  |  |  |  |  |  |
|-------------------------------|-----------------------------------------------------|----------------------|----------------------|-------------------------------------------------------------|---------------------|---------------------|------------------|------------------|--|--|--|--|--|
| APPROVAL PROCESS              | DPS<br>Director                                     | Sign Review<br>Board | Planning<br>Director | Planning<br>Board                                           | Hearing<br>Examiner | Board of<br>Appeals | District Council | Circuit<br>Court |  |  |  |  |  |
| ADMINISTRATIVE APPROVALS      |                                                     |                      |                      |                                                             |                     |                     |                  |                  |  |  |  |  |  |
| Layout Plan                   | D                                                   |                      | R                    |                                                             |                     |                     |                  |                  |  |  |  |  |  |
| Temporary Use Permit          | D                                                   |                      |                      |                                                             |                     |                     |                  |                  |  |  |  |  |  |
| Building Permit               | D                                                   |                      |                      |                                                             |                     |                     |                  |                  |  |  |  |  |  |
| Use and Occupancy Certificate | D                                                   |                      |                      |                                                             |                     |                     |                  |                  |  |  |  |  |  |
| Sign Permit                   | D                                                   | R                    |                      |                                                             |                     |                     |                  |                  |  |  |  |  |  |
| Written Interpretation        | D                                                   |                      | R                    |                                                             |                     |                     |                  |                  |  |  |  |  |  |
| KEY:                          | R = Review & Recommendation D = Decision A = Appeal |                      |                      | PH = Public Hearing CA = Consent Agenda PM = Public Meeting |                     |                     |                  |                  |  |  |  |  |  |

### **Process: Hearing Approvals**

|                                        | ACTION                                              |                      |                      |                   |                                                             |                     |                     |                  |  |  |  |
|----------------------------------------|-----------------------------------------------------|----------------------|----------------------|-------------------|-------------------------------------------------------------|---------------------|---------------------|------------------|--|--|--|
| APPROVAL PROCESS                       | DPS<br>Director                                     | Sign Review<br>Board | Planning<br>Director | Planning<br>Board | Hearing<br>Examiner                                         | Board of<br>Appeals | District<br>Council | Circuit<br>Court |  |  |  |
| HEARING APPROVALS                      |                                                     |                      |                      |                   |                                                             |                     |                     |                  |  |  |  |
| Sectional Map Amendment                |                                                     |                      | R                    | R/PM              |                                                             |                     | D/PH                | А                |  |  |  |
| Local Map Amendment (Development Plan) |                                                     |                      | R                    | R/PM              | R/PH                                                        |                     | D/PM                | А                |  |  |  |
| Corrective Map Amendment               |                                                     |                      | R                    | R/PM              |                                                             |                     | D/PH                | А                |  |  |  |
| Zoning Text Amendment                  |                                                     |                      | R                    | R/PM              |                                                             |                     | D/PH                | А                |  |  |  |
| Sketch Plan                            |                                                     |                      | R                    | D/PH              |                                                             |                     |                     | А                |  |  |  |
| Site Plan, Minor                       |                                                     |                      | R                    | D/CA              |                                                             |                     |                     | А                |  |  |  |
| Site Plan, Major                       |                                                     |                      | R                    | D/PH              |                                                             |                     |                     | А                |  |  |  |
| Conditional Use Permit, Minor          |                                                     |                      | R                    |                   | D/PH                                                        | А                   |                     | А                |  |  |  |
| Conditional Use Permit, Major          |                                                     |                      | R                    |                   | R/PH                                                        | D/PM                |                     | А                |  |  |  |
| Variance                               |                                                     |                      | R                    |                   |                                                             | D/PH                |                     | А                |  |  |  |
| KEY:                                   | R = Review & Recommendation D = Decision A = Appeal |                      |                      |                   | PH = Public Hearing CA = Consent Agenda PM = Public Meeting |                     |                     |                  |  |  |  |