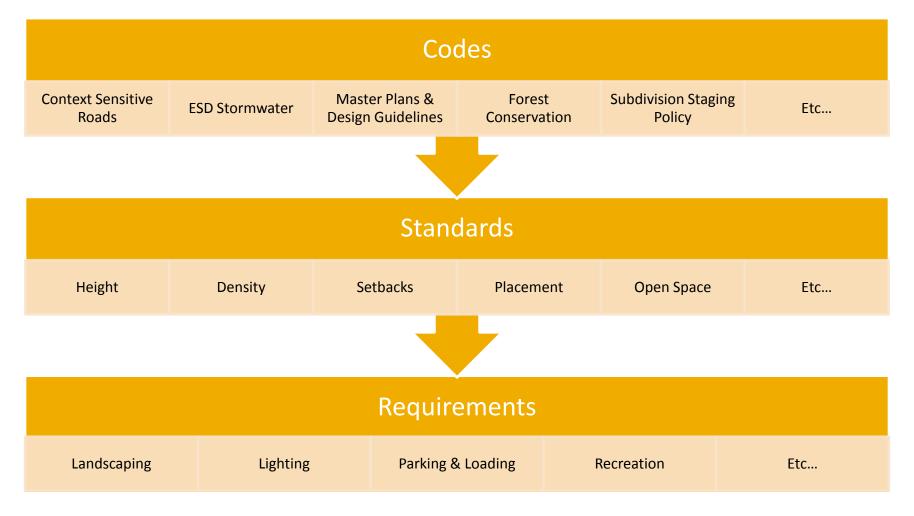

|                            |                |
| III.<br>Administration              |                                                 |                        | Zap Draft        |                 |              |                            |                |
| IV. Definitions                     |                                                 |                        |                  | Zap Draft       |              |                            |                |

### Uses: Flexibility with Protections



Limited: Allowed
With Additional NonDiscretionary
Standards &
Requirements



Permitted: Allowed Under Basic Standards & Requirements



Conditional: Allowed
With Additional
Standards,
Requirements, &
Discretionary Review

# Standards & Requirements: Certainty & Comprehensiveness



# Process: Review Bodies & Application Types



### **Process: Administrative Approvals**

|                               |                                                     | ACTION               |                      |                                                             |                     |                     |                  |                  |  |  |  |  |  |
|-------------------------------|-----------------------------------------------------|----------------------|----------------------|-------------------------------------------------------------|---------------------|---------------------|------------------|------------------|--|--|--|--|--|
| APPROVAL PROCESS              | DPS<br>Director                                     | Sign Review<br>Board | Planning<b