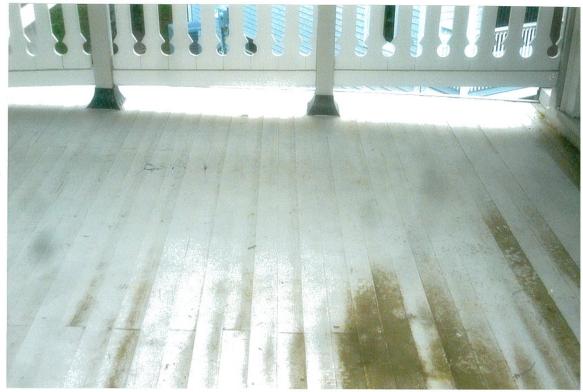

- Repair and, where necessary, in-kind replacement of the existing painted wood tongue and groove front porch flooring and;
- Chimney repairs, including waterproofing, replacement of the cast concrete crown, and flashing, flue liner, and cap installation.