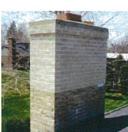

- Repair and, where necessary, in-kind replacement of the existing painted wood tongue and groove front porch flooring and;
- Chimney repairs, including waterproofing, replacement of the cast concrete crown, and flashing, flue liner, and cap installation.