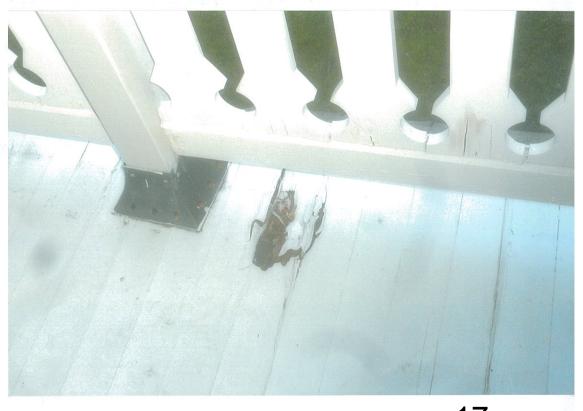

- Repair and, where necessary, in-kind replacement of the existing painted wood tongue and groove front porch flooring and;
- Chimney repairs, including waterproofing, replacement of the cast concrete crown, and flashing, flue liner, and cap installation.