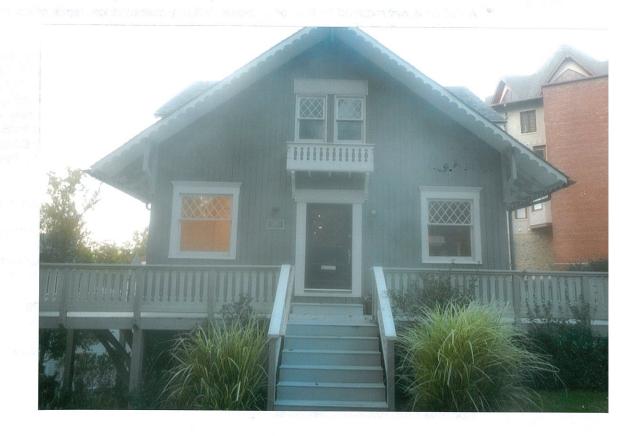

### **PROPOSAL:**

The applicant proposes to install a painted fan exhaust vent on the southeast (right) side of the central front gable. The proposed vent will be painted with a black matte finish to minimize its visibility from the public right-of-way. Other proposed alterations include: