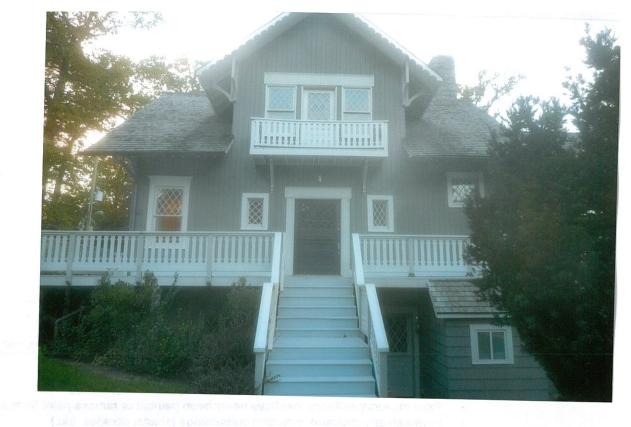

### **ARCHITECTURAL DESCRIPTION**

SIGNIFICANCE: Outstanding Resource within the National Park Seminary Historic District

STYLE: Swiss Chalet DATE: c. 1900

### **PROPOSAL:**

The applicant proposes to install a painted fan exhaust vent on the southeast (right) side of the central front gable. The proposed vent will be painted with a black matte finish to minimize its visibility from the public right-of-way. Other proposed alterations include: