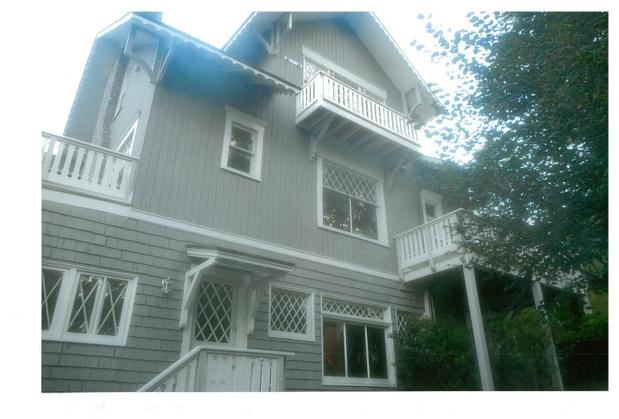

### **ARCHITECTURAL DESCRIPTION**

SIGNIFICANCE: Outstanding Resource within the National Park Seminary Historic District

STYLE: Swiss Chalet DATE: c. 1900

### **PROPOSAL:**

The applicant proposes to install a painted fan exhaust vent on the southeast (right) side of the central front gable. The proposed vent will be painted with a black matte finish to minimize its visibility from the public right-of-way. Other proposed alterations include: