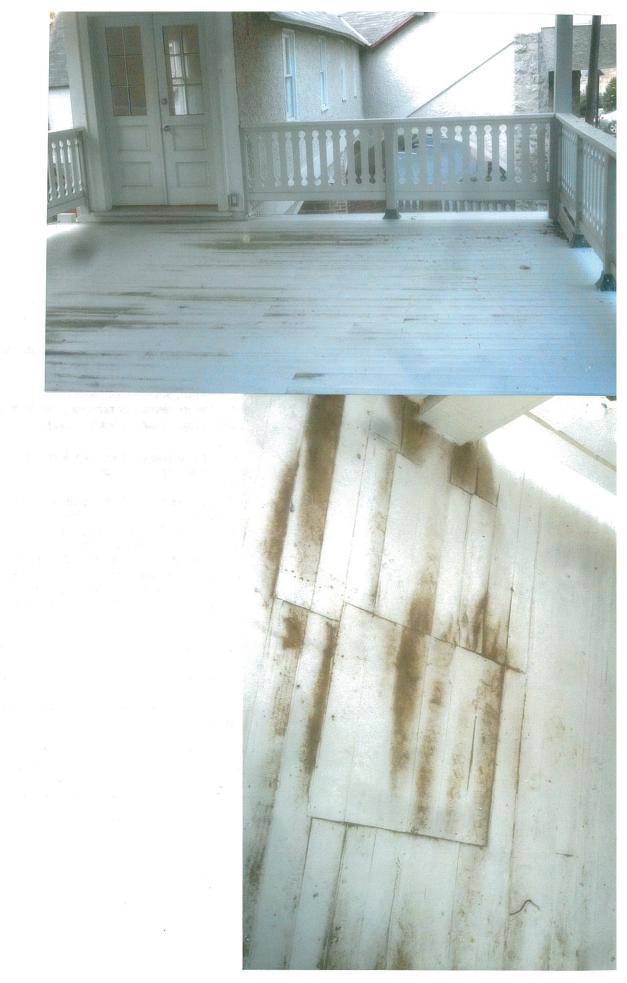

- Repair and, where necessary, in-kind replacement of the existing painted wood tongue and groove front porch flooring and;
- Chimney repairs, including waterproofing, replacement of the cast concrete crown, and flashing, flue liner, and cap installation.