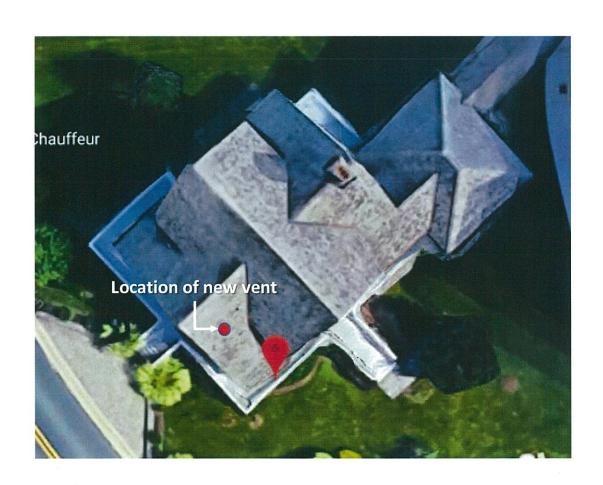

### **PROPOSAL:**

The applicant proposes to install a painted fan exhaust vent on the southeast (right) side of the central front gable. The proposed vent will be painted with a black matte finish to minimize its visibility from the public right-of-way. Other proposed alterations include: