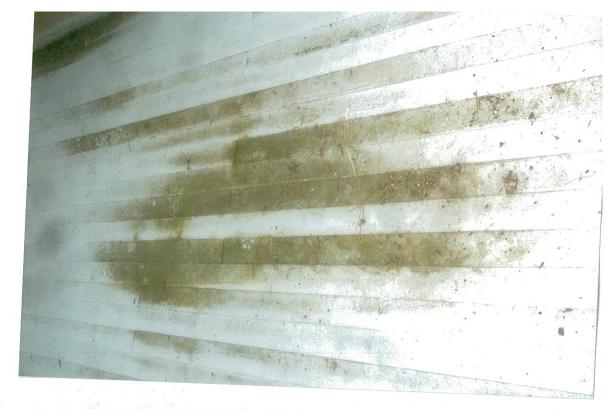

- Repair and, where necessary, in-kind replacement of the existing painted wood tongue and groove front porch flooring and;
- Chimney repairs, including waterproofing, replacement of the cast concrete crown, and flashing, flue liner, and cap installation.