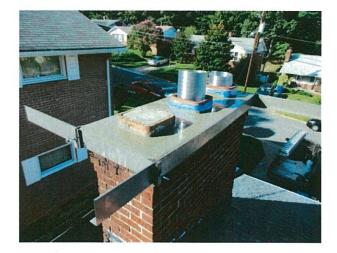

- Repair and, where necessary, in-kind replacement of the existing painted wood tongue and groove front porch flooring and;
- Chimney repairs, including waterproofing, replacement of the cast concrete crown, and flashing, flue liner, and cap installation.