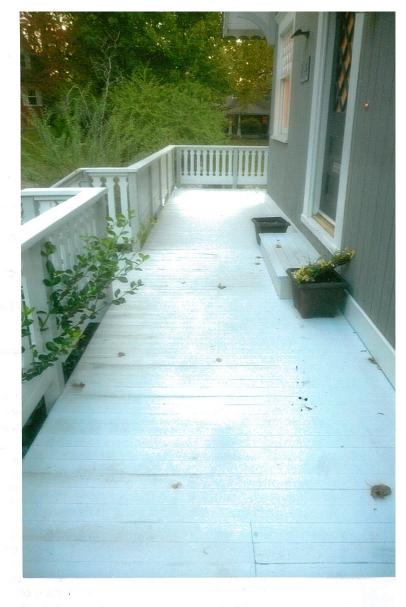

- Repair and, where necessary, in-kind replacement of the existing painted wood tongue and groove front porch flooring and;
- Chimney repairs, including waterproofing, replacement of the cast concrete crown, and flashing, flue liner, and cap installation.