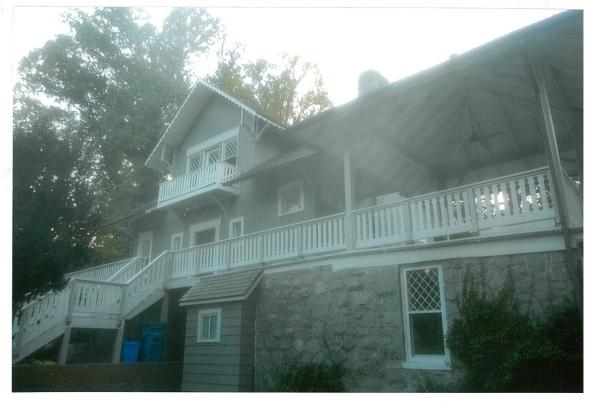

- Repair and, where necessary, in-kind replacement of the existing painted wood tongue and groove front porch flooring and;
- Chimney repairs, including waterproofing, replacement of the cast concrete crown, and flashing, flue liner, and cap installation.