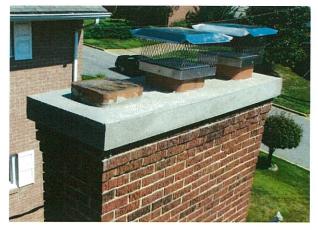

- Repair and, where necessary, in-kind replacement of the existing painted wood tongue and groove front porch flooring and;
- Chimney repairs, including waterproofing, replacement of the cast concrete crown, and flashing, flue liner, and cap installation.