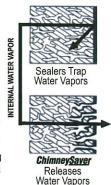

- Repair and, where necessary, in-kind replacement of the existing painted wood tongue and groove front porch flooring and;
- Chimney repairs, including waterproofing, replacement of the cast concrete crown, and flashing, flue liner, and cap installation.