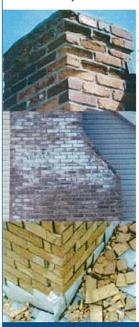

- Repair and, where necessary, in-kind replacement of the existing painted wood tongue and groove front porch flooring and;
- Chimney repairs, including waterproofing, replacement of the cast concrete crown, and flashing, flue liner, and cap installation.