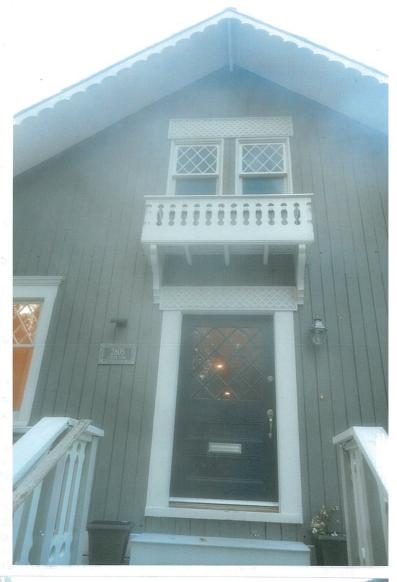

### **PROPOSAL:**

The applicant proposes to install a painted fan exhaust vent on the southeast (right) side of the central front gable. The proposed vent will be painted with a black matte finish to minimize its visibility from the public right-of-way. Other proposed alterations include: