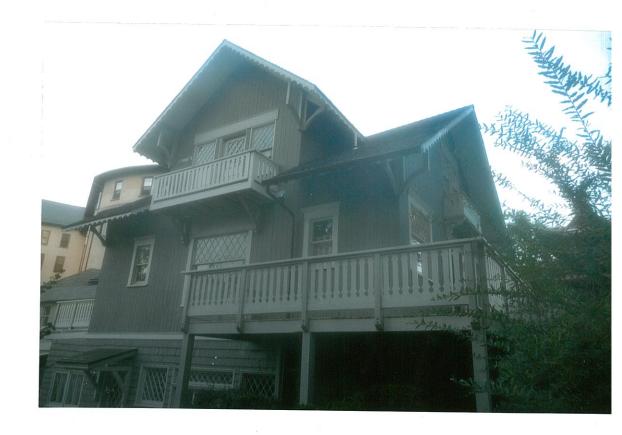

### **ARCHITECTURAL DESCRIPTION**

SIGNIFICANCE: Outstanding Resource within the National Park Seminary Historic District

STYLE: Swiss Chalet DATE: c. 1900

### **PROPOSAL:**

The applicant proposes to install a painted fan exhaust vent on the southeast (right) side of the central front gable. The proposed vent will be painted with a black matte finish to minimize its visibility from the public right-of-way. Other proposed alterations include: