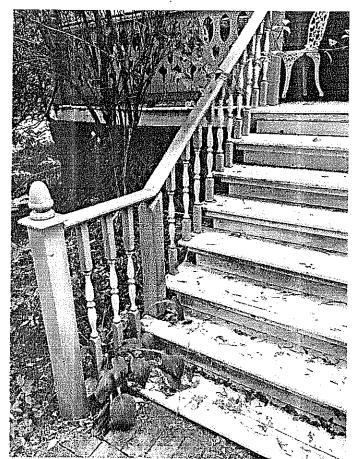

#### **PROPOSAL**

The applicant proposes to replace the existing areaway hatch (bilco door) on the north (side) elevation and to reconstruct the south porch with reconstructed brick piers, new structural members, and new code-compliant wooden stairs and handrails. This work will not alter the character of the historic house.