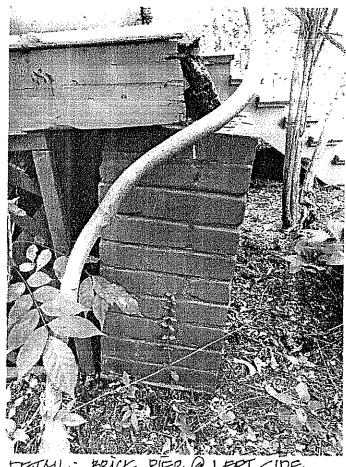

#### **PROPOSAL**

The applicant proposes to replace the existing areaway hatch (bilco door) on the north (side) elevation and to reconstruct the south porch with reconstructed brick piers, new structural members, and new code-compliant wooden stairs and handrails. This work will not alter the character of the historic house.