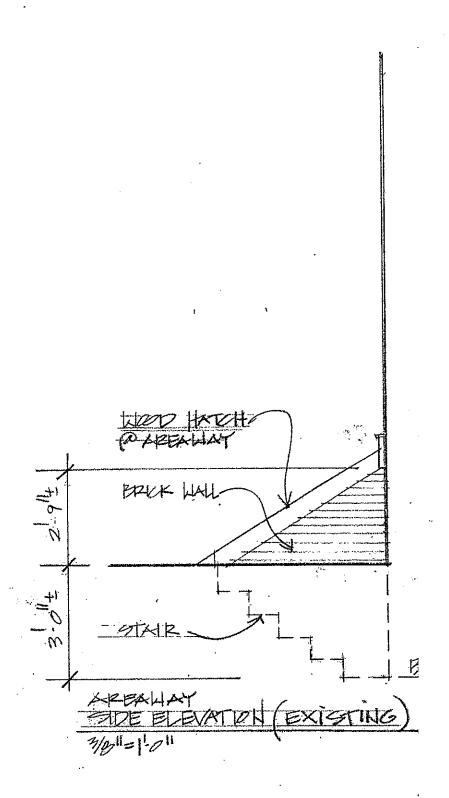

#### **PROPOSAL**

The applicant proposes to replace the existing areaway hatch (bilco door) on the north (side) elevation and to reconstruct the south porch with reconstructed brick piers, new structural members, and new code-compliant wooden stairs and handrails. This work will not alter the character of the historic house.