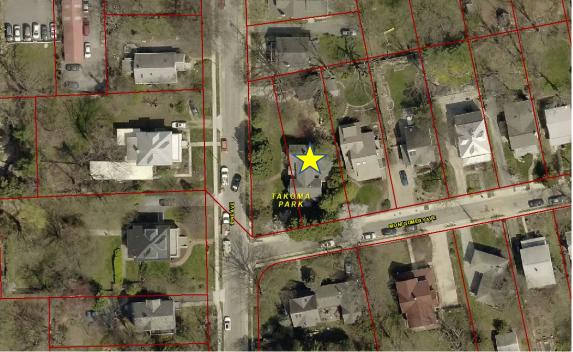

#### **ARCHITECTURAL DESCRIPTION**

SIGNIFICANCE: Outstanding Resource to the Takoma Park Historic District

STYLE: Gothic Revival

DATE: c.1885

Figure 1: The subject Property is located at the northeast corner of Pine Ave. and Montgomery Ave.