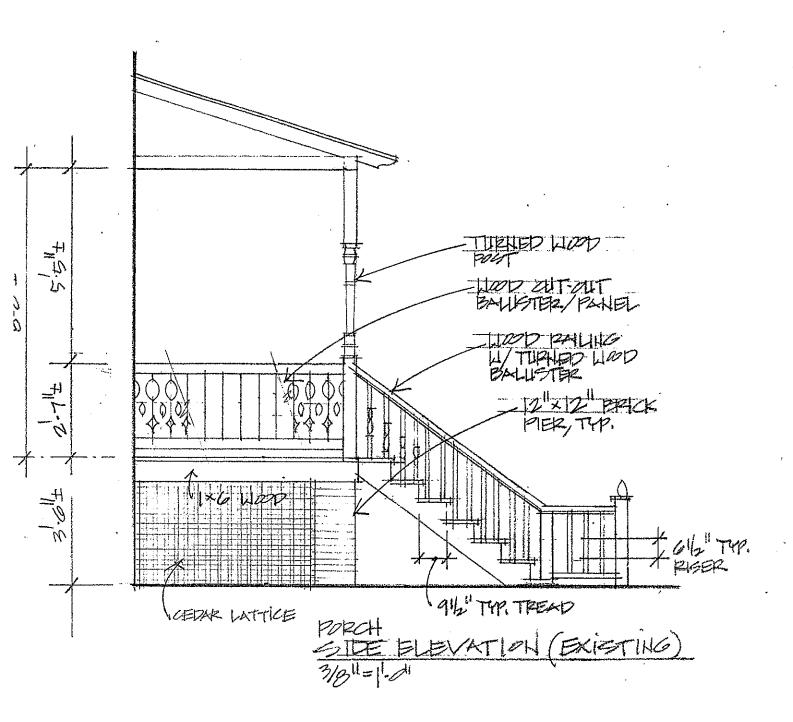

#### **PROPOSAL**

The applicant proposes to replace the existing areaway hatch (bilco door) on the north (side) elevation and to reconstruct the south porch with reconstructed brick piers, new structural members, and new code-compliant wooden stairs and handrails. This work will not alter the character of the historic house.