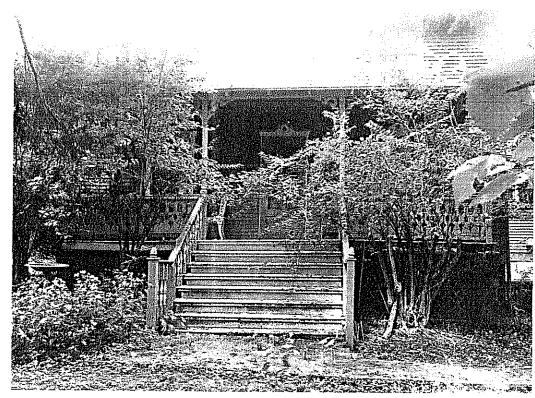

#### **ARCHITECTURAL DESCRIPTION**

SIGNIFICANCE: Outstanding Resource to the Takoma Park Historic District

STYLE: Gothic Revival

DATE: c.1885

Figure 1: The subject Property is located at the northeast corner of Pine Ave. and Montgomery Ave.

#### **PROPOSAL**

The applicant proposes to replace the existing areaway hatch (bilco door) on the north (side) elevation and to reconstruct the south porch with reconstructed brick piers, new structural members, and new code-compliant wooden stairs and handrails. This work will not alter the character of the historic house.