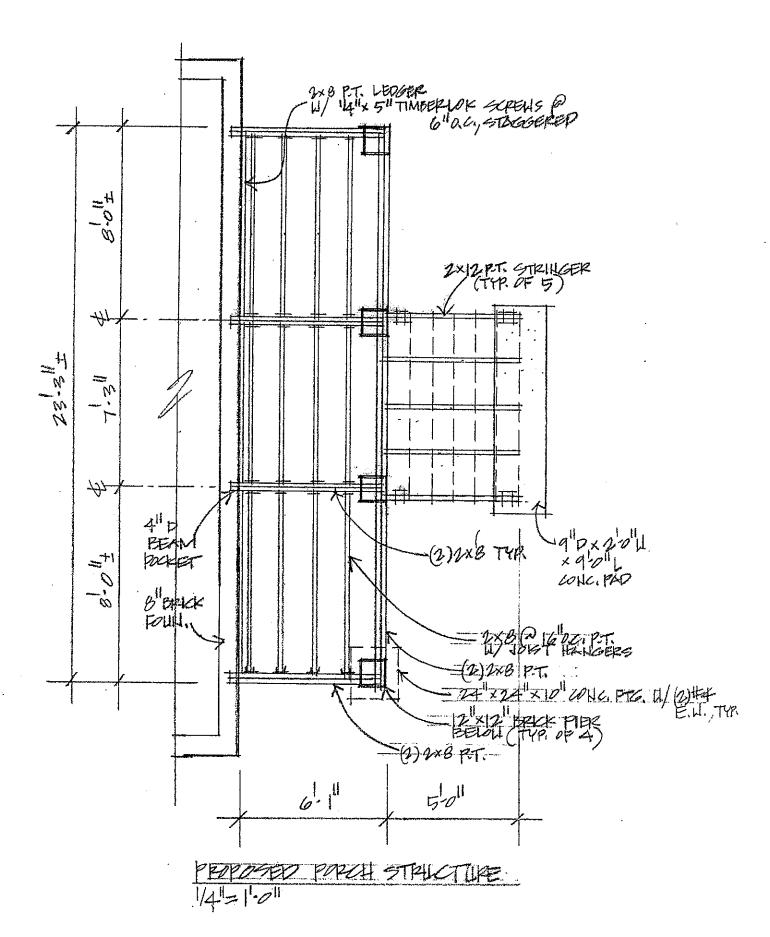

#### **PROPOSAL**

The applicant proposes to replace the existing areaway hatch (bilco door) on the north (side) elevation and to reconstruct the south porch with reconstructed brick piers, new structural members, and new code-compliant wooden stairs and handrails. This work will not alter the character of the historic house.