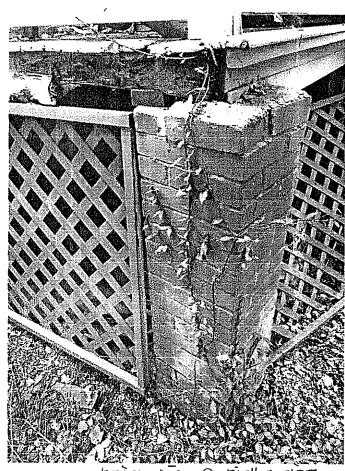

#### **PROPOSAL**

The applicant proposes to replace the existing areaway hatch (bilco door) on the north (side) elevation and to reconstruct the south porch with reconstructed brick piers, new structural members, and new code-compliant wooden stairs and handrails. This work will not alter the character of the historic house.