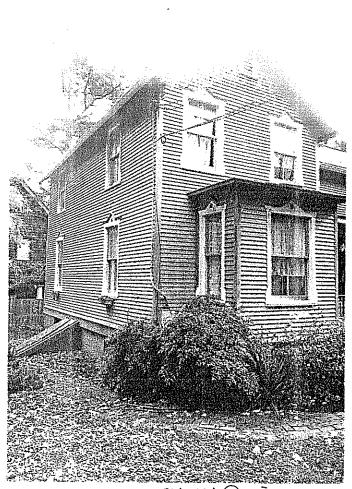

#### **ARCHITECTURAL DESCRIPTION**

SIGNIFICANCE: Outstanding Resource to the Takoma Park Historic District

STYLE: Gothic Revival

DATE: c.1885

Figure 1: The subject Property is located at the northeast corner of Pine Ave. and Montgomery Ave.