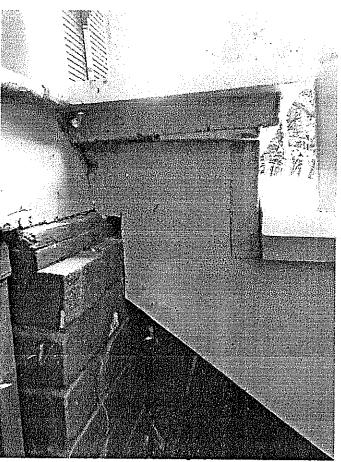

#### **PROPOSAL**

The applicant proposes to replace the existing areaway hatch (bilco door) on the north (side) elevation and to reconstruct the south porch with reconstructed brick piers, new structural members, and new code-compliant wooden stairs and handrails. This work will not alter the character of the historic house.