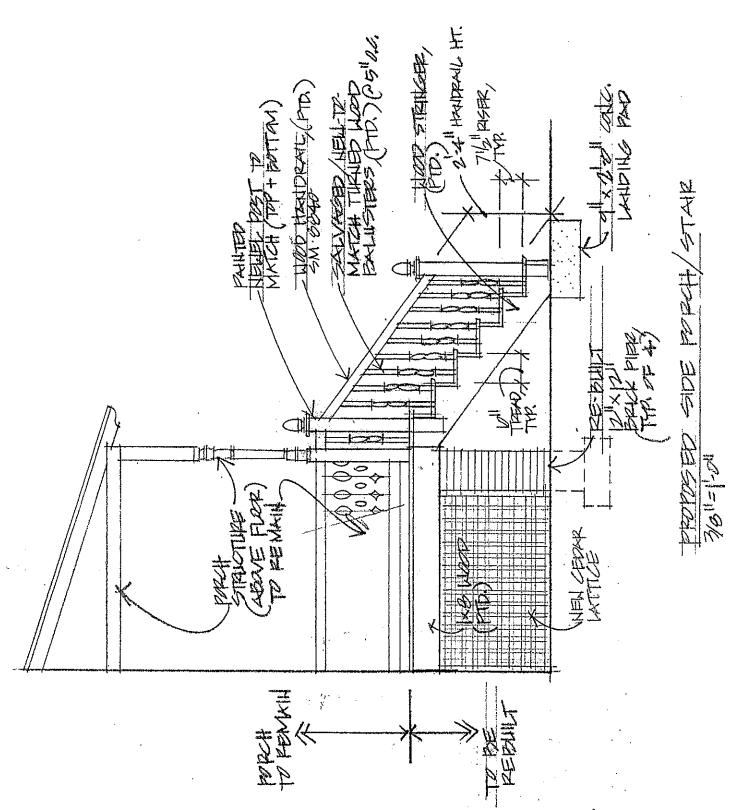

#### **PROPOSAL**

The applicant proposes to replace the existing areaway hatch (bilco door) on the north (side) elevation and to reconstruct the south porch with reconstructed brick piers, new structural members, and new code-compliant wooden stairs and handrails. This work will not alter the character of the historic house.