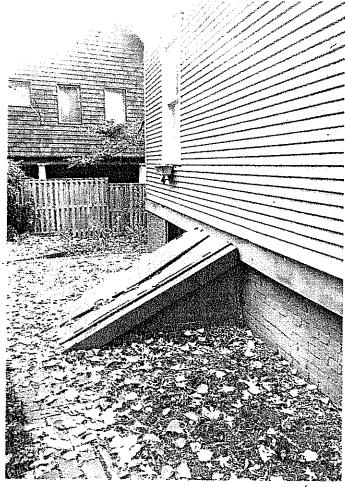

#### **PROPOSAL**

The applicant proposes to replace the existing areaway hatch (bilco door) on the north (side) elevation and to reconstruct the south porch with reconstructed brick piers, new structural members, and new code-compliant wooden stairs and handrails. This work will not alter the character of the historic house.