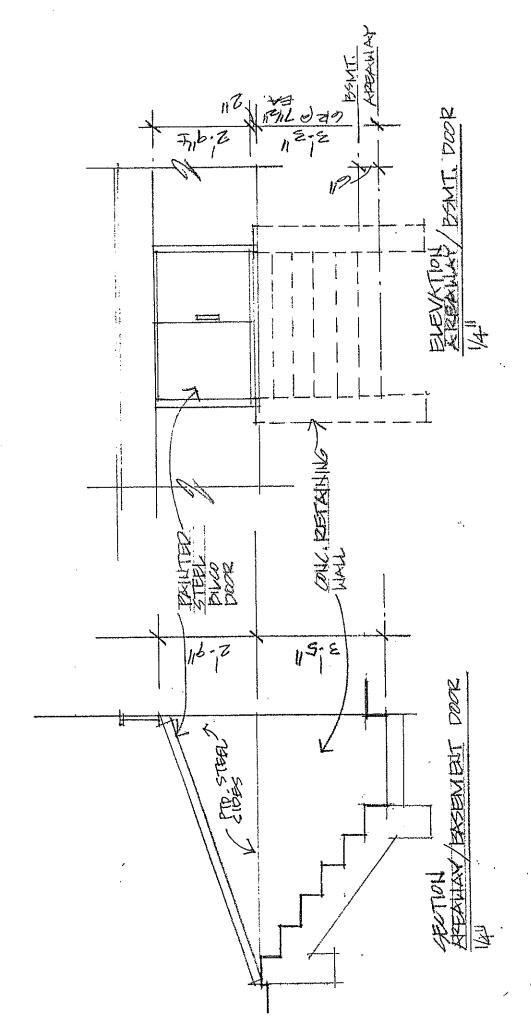

#### **PROPOSAL**

The applicant proposes to replace the existing areaway hatch (bilco door) on the north (side) elevation and to reconstruct the south porch with reconstructed brick piers, new structural members, and new code-compliant wooden stairs and handrails. This work will not alter the character of the historic house.