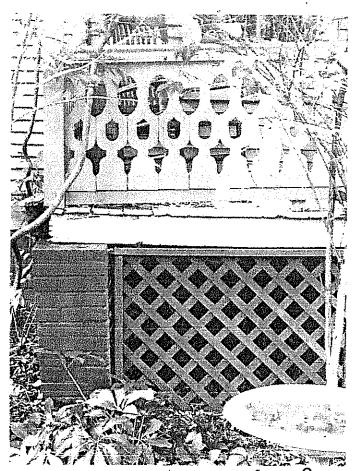

#### **PROPOSAL**

The applicant proposes to replace the existing areaway hatch (bilco door) on the north (side) elevation and to reconstruct the south porch with reconstructed brick piers, new structural members, and new code-compliant wooden stairs and handrails. This work will not alter the character of the historic house.