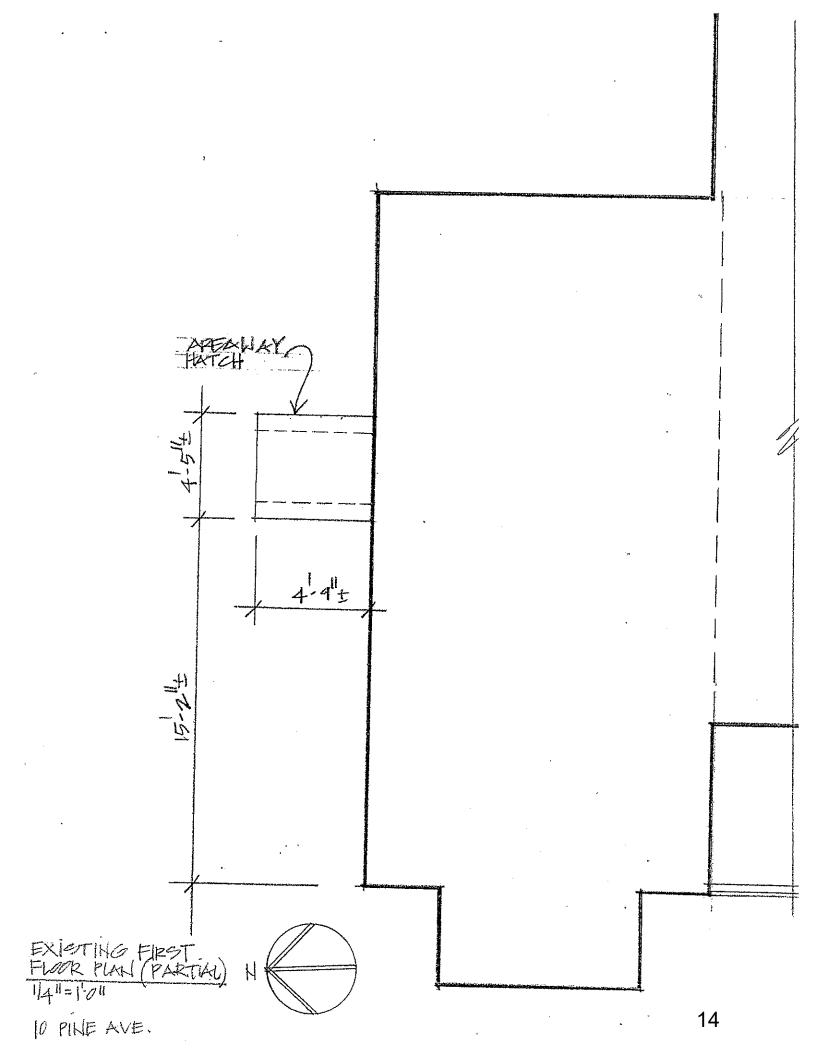

#### **PROPOSAL**

The applicant proposes to replace the existing areaway hatch (bilco door) on the north (side) elevation and to reconstruct the south porch with reconstructed brick piers, new structural members, and new code-compliant wooden stairs and handrails. This work will not alter the character of the historic house.