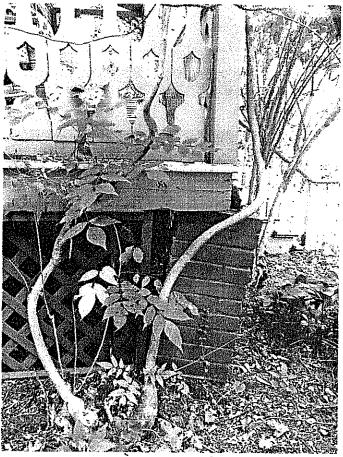

#### **PROPOSAL**

The applicant proposes to replace the existing areaway hatch (bilco door) on the north (side) elevation and to reconstruct the south porch with reconstructed brick piers, new structural members, and new code-compliant wooden stairs and handrails. This work will not alter the character of the historic house.