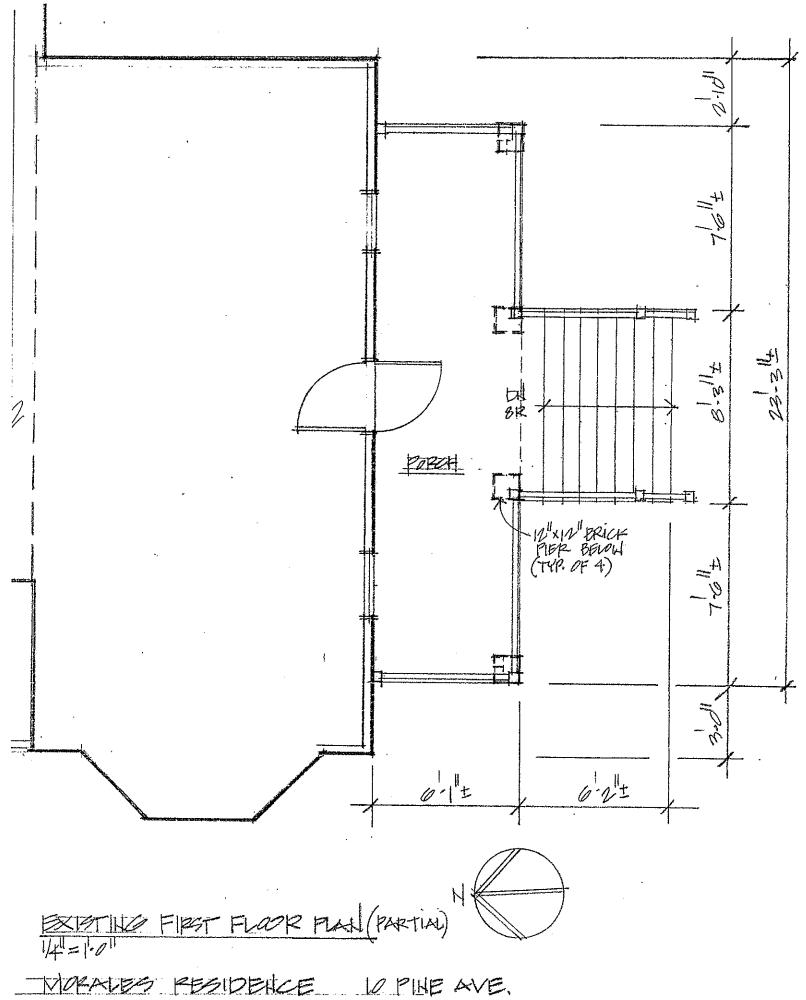

#### **PROPOSAL**

The applicant proposes to replace the existing areaway hatch (bilco door) on the north (side) elevation and to reconstruct the south porch with reconstructed brick piers, new structural members, and new code-compliant wooden stairs and handrails. This work will not alter the character of the historic house.