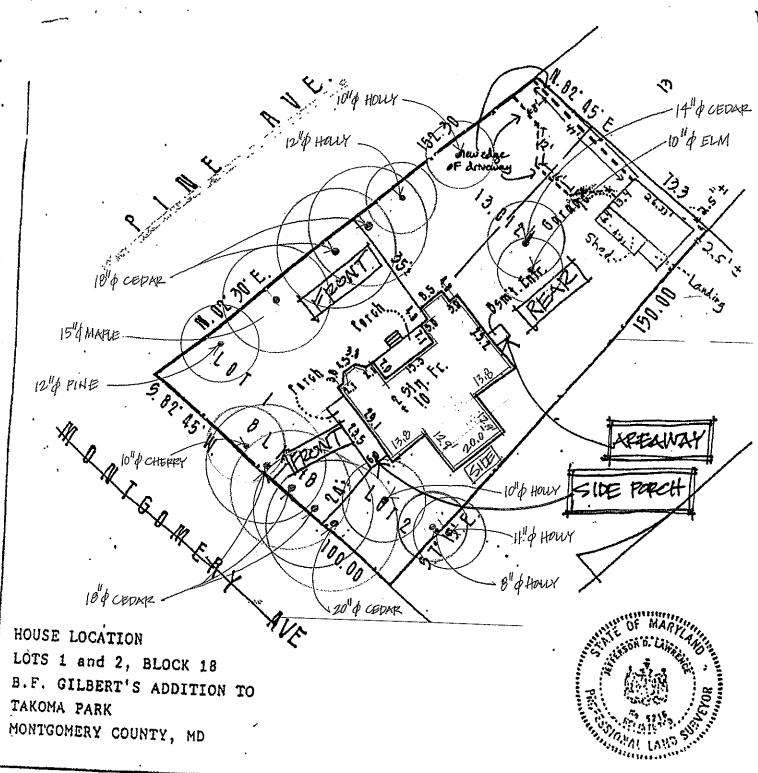

#### **ARCHITECTURAL DESCRIPTION**

SIGNIFICANCE: Outstanding Resource to the Takoma Park Historic District

STYLE: Gothic Revival

DATE: c.1885

Figure 1: The subject Property is located at the northeast corner of Pine Ave. and Montgomery Ave.

#### **PROPOSAL**

The applicant proposes to replace the existing areaway hatch (bilco door) on the north (side) elevation and to reconstruct the south porch with reconstructed brick piers, new structural members, and new code-compliant wooden stairs and handrails. This work will not alter the character of the historic house.