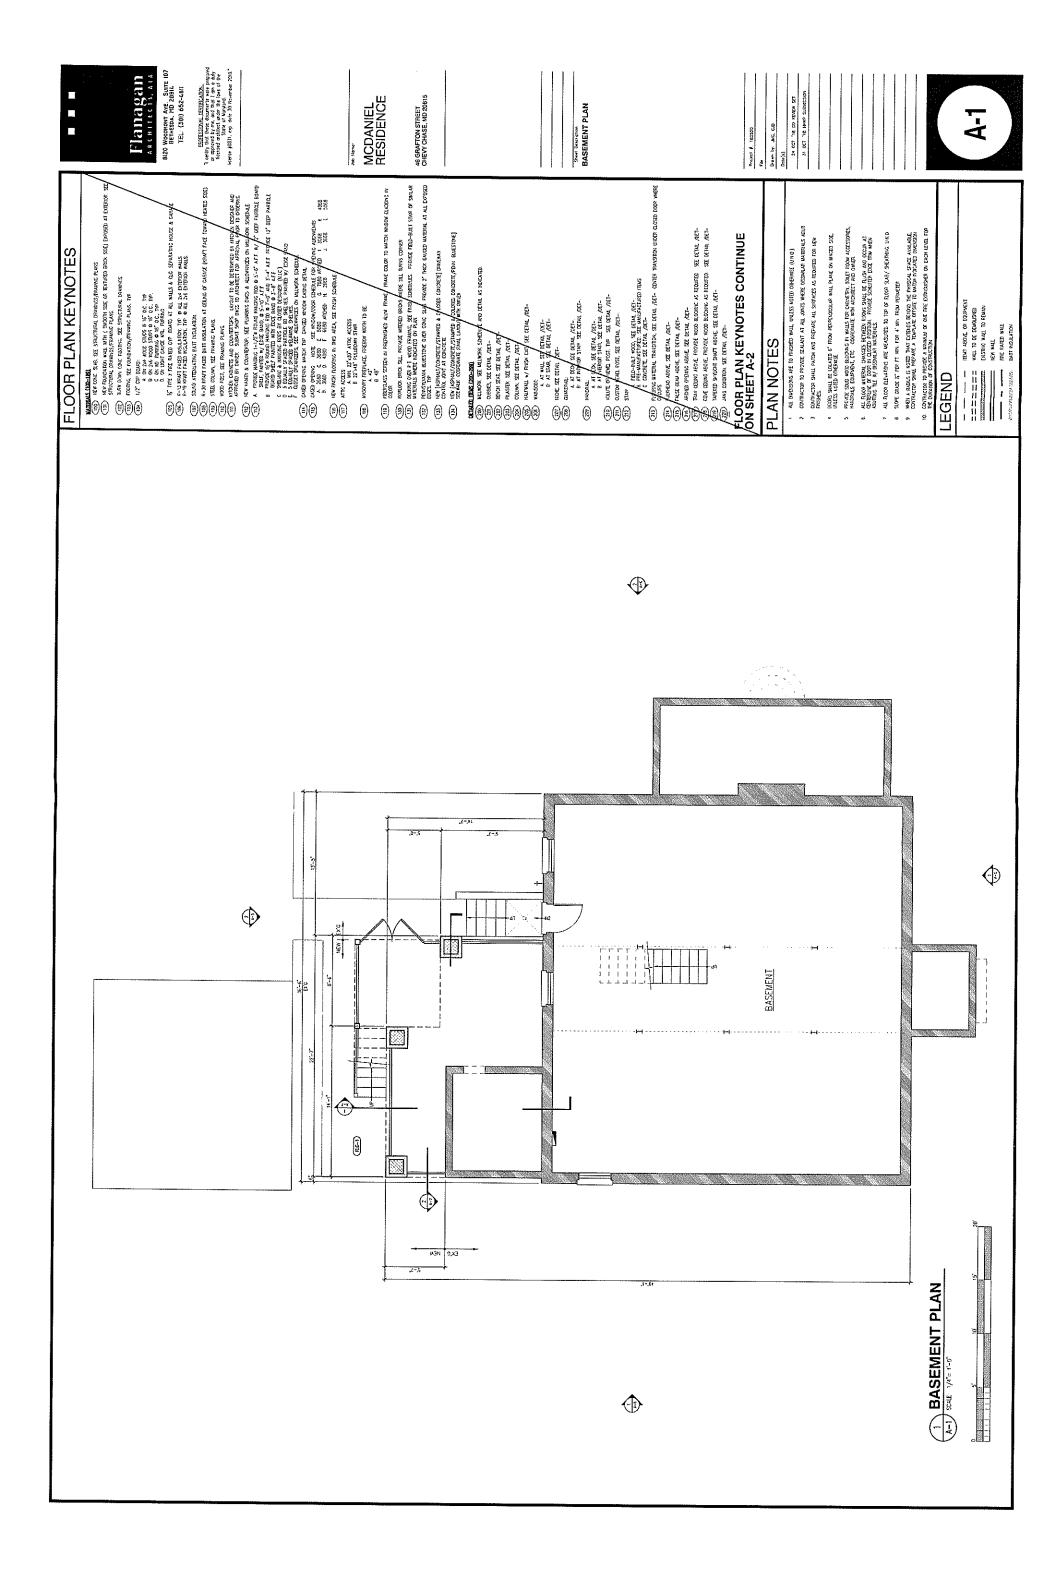

The applicant proposes to remove a non-historic one-story addition and covered porch at the rear of the historic house and to construct a new one-story addition and deck in their place. The proposed new addition will be constructed with a brick foundation, fiber cement siding, PVC trim, copper metal roofing and downspouts, and SDL aluminum-clad wood windows. The deck will be constructed from wood. The addition and deck will be entirely behind the historic house, with a 6" inset from the left side and a deep inset from the right side.