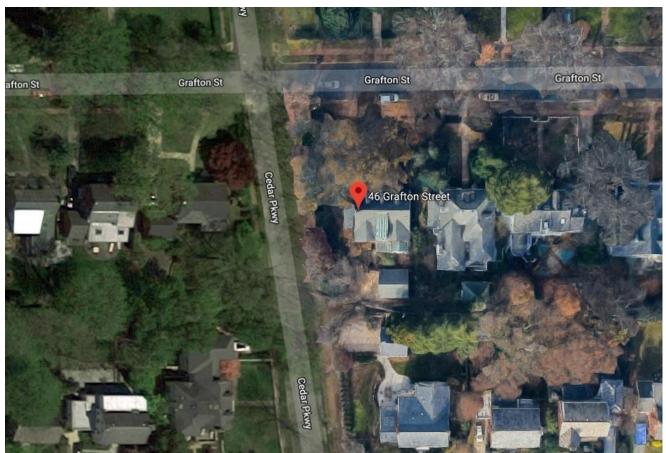

### **ARCHITECTURAL DESCRIPTION**

SIGNIFICANCE: Contributing Resource within the Chevy Chase Village Historic District

STYLE: Colonial Revival

DATE: c. 1927-41

Fig. 1: Subject property.

### **STAFF DISCUSSION**

The subject property is a c. 1927-41 Colonial Revival-style Contributing Resource within the Chevy Chase Village Historic District. The house is located on a corner lot with its front (north) elevation facing Grafton Street and its right (west) elevation facing Cedar Parkway.