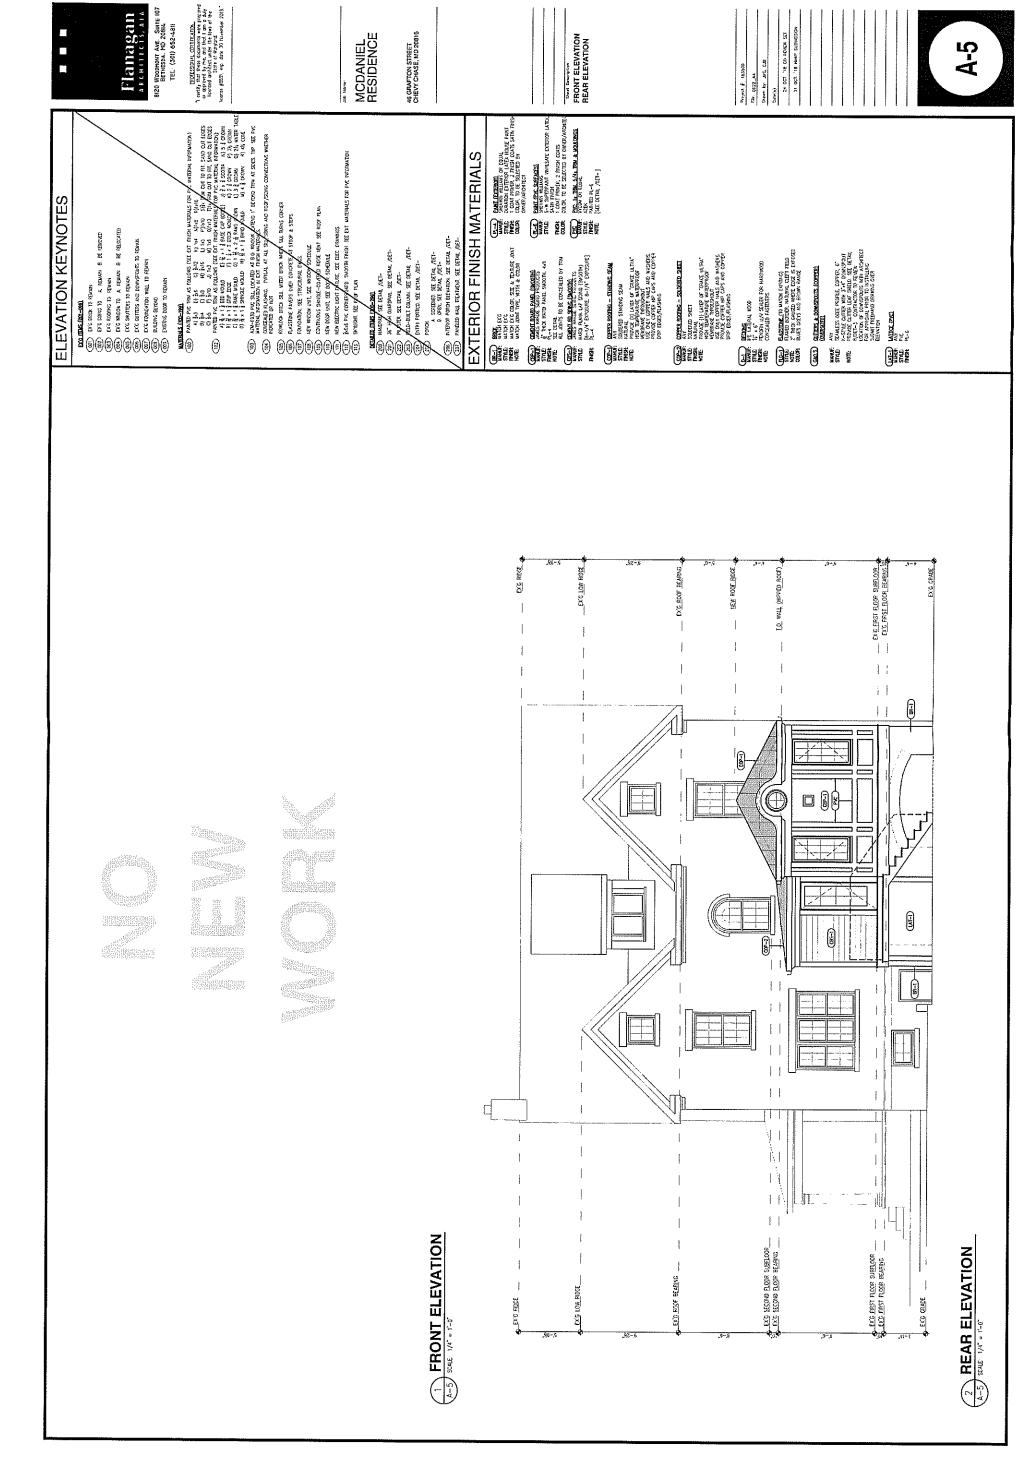

The applicant proposes to remove a non-historic one-story addition and covered porch at the rear of the historic house and to construct a new one-story addition and deck in their place. The proposed new addition will be constructed with a brick foundation, fiber cement siding, PVC trim, copper metal roofing and downspouts, and SDL aluminum-clad wood windows. The deck will be constructed from wood. The addition and deck will be entirely behind the historic house, with a 6" inset from the left side and a deep inset from the right side.

Staff finds that the scale and massing of the addition is modest, and that, per the *Guidelines*, the it is proposed in an appropriate location. The proposed materials are appropriate and compatible for new construction and additions in the historic district. The proposal will not detract from the character-defining features of the subject property or surrounding streetscape, in accordance with *Standards #2* and #9.