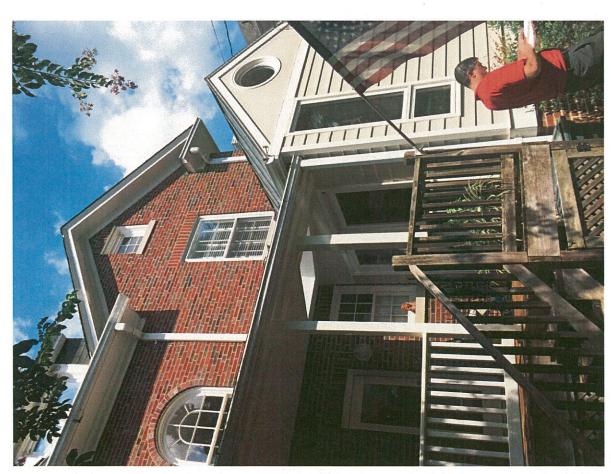

### **ARCHITECTURAL DESCRIPTION**

SIGNIFICANCE: Contributing Resource within the Chevy Chase Village Historic District

STYLE: Colonial Revival

DATE: c. 1927-41

Fig. 1: Subject property.

### **STAFF DISCUSSION**

The subject property is a c. 1927-41 Colonial Revival-style Contributing Resource within the Chevy Chase Village Historic District. The house is located on a corner lot with its front (north) elevation facing Grafton Street and its right (west) elevation facing Cedar Parkway.

The applicant proposes to remove a non-historic one-story addition and covered porch at the rear of the historic house and to construct a new one-story addition and deck in their place. The proposed new addition will be constructed with a brick foundation, fiber cement siding, PVC trim, copper metal roofing and downspouts, and SDL aluminum-clad wood windows. The deck will be constructed from wood. The addition and deck will be entirely behind the historic house, with a 6" inset from the left side and a deep inset from the right side.