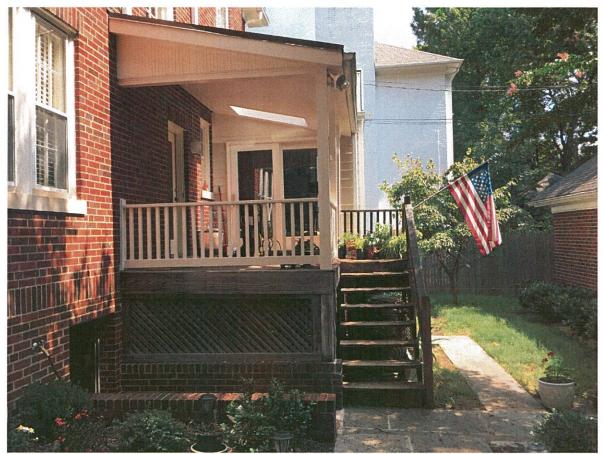

### **PROPOSAL**

The applicant proposes the following work items at the subject property:

- Remove an existing covered porch and one-story addition at the rear.
- Construct a new one-story addition and deck in its place.

The applicant proposes to remove a non-historic one-story addition and covered porch at the rear of the historic house and to construct a new one-story addition and deck in their place. The proposed new addition will be constructed with a brick foundation, fiber cement siding, PVC trim, copper metal roofing and downspouts, and SDL aluminum-clad wood windows. The deck will be constructed from wood. The addition and deck will be entirely behind the historic house, with a 6" inset from the left side and a deep inset from the right side.

Staff finds that the scale and massing of the addition is modest, and that, per the *Guidelines*, the it is proposed in an appropriate location. The proposed materials are appropriate and compatible for new construction and additions in the historic district. The proposal will not detract from the character-defining features of the subject property or surrounding streetscape, in accordance with *Standards #2* and #9.