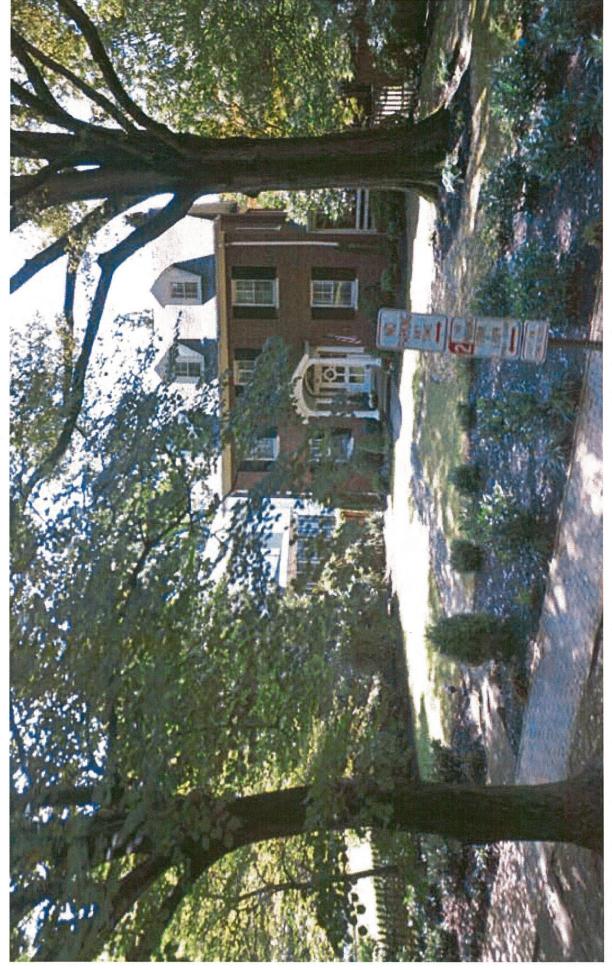

### **ARCHITECTURAL DESCRIPTION**

SIGNIFICANCE: Contributing Resource within the Chevy Chase Village Historic District

STYLE: Colonial Revival

DATE: c. 1927-41

Fig. 1: Subject property.

### **STAFF DISCUSSION**

The subject property is a c. 1927-41 Colonial Revival-style Contributing Resource within the Chevy Chase Village Historic District. The house is located on a corner lot with its front (north) elevation facing Grafton Street and its right (west) elevation facing Cedar Parkway.