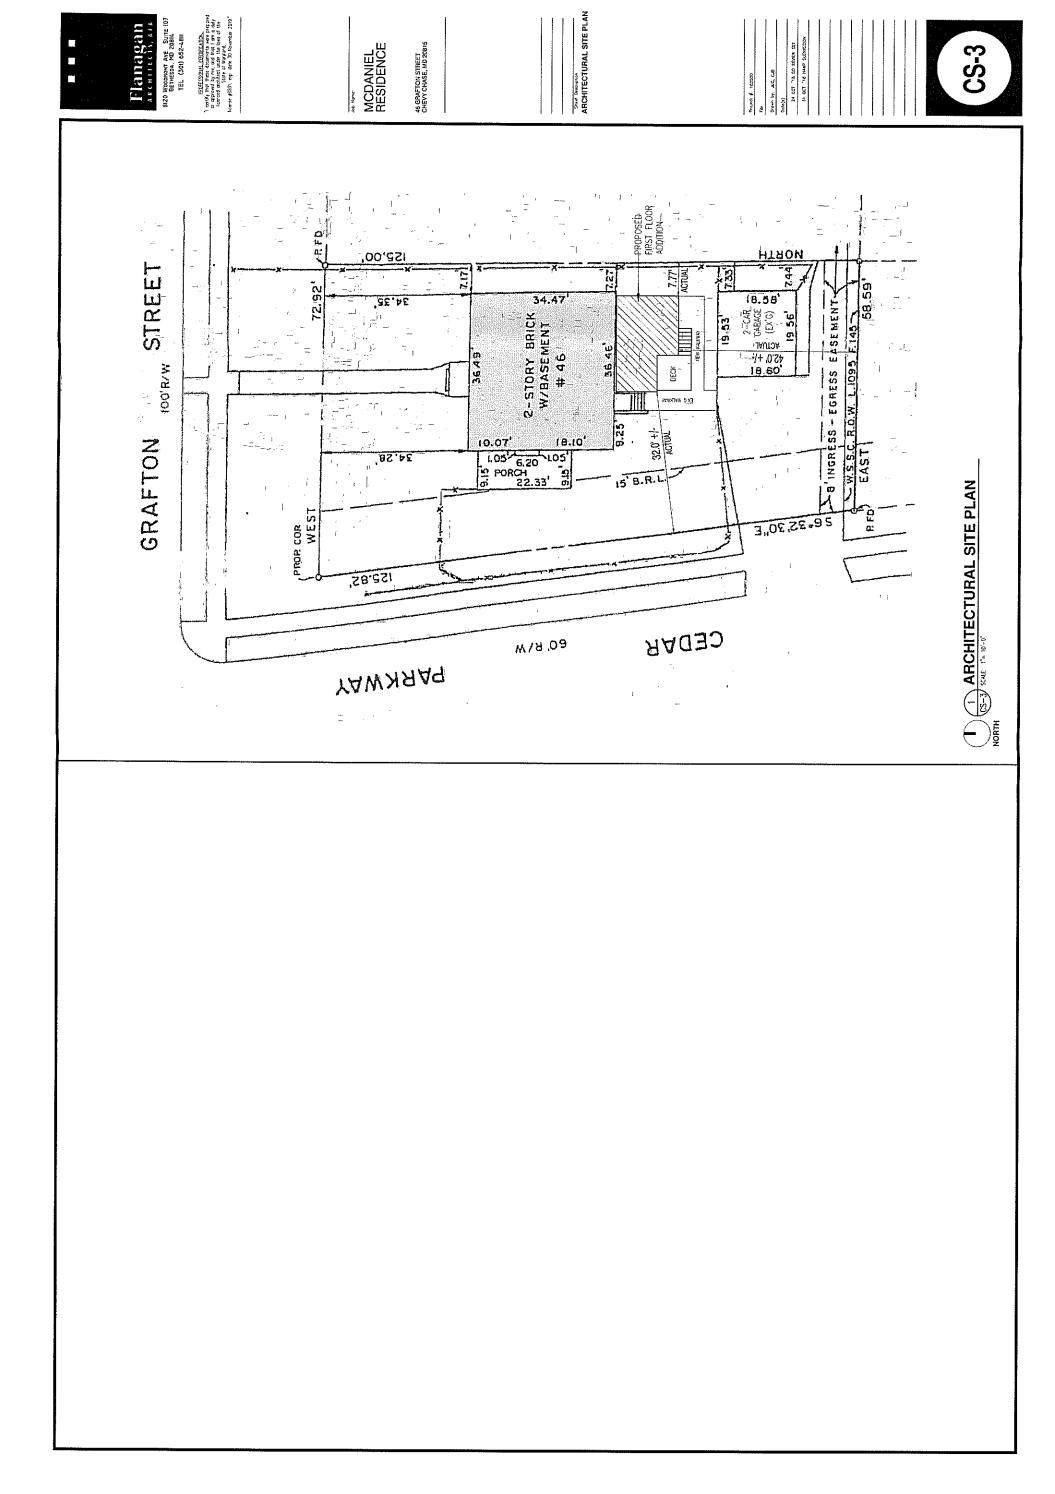

### **STAFF DISCUSSION**

The subject property is a c. 1927-41 Colonial Revival-style Contributing Resource within the Chevy Chase Village Historic District. The house is located on a corner lot with its front (north) elevation facing Grafton Street and its right (west) elevation facing Cedar Parkway.

The applicant proposes to remove a non-historic one-story addition and covered porch at the rear of the historic house and to construct a new one-story addition and deck in their place. The proposed new addition will be constructed with a brick foundation, fiber cement siding, PVC trim, copper metal roofing and downspouts, and SDL aluminum-clad wood windows. The deck will be constructed from wood. The addition and deck will be entirely behind the historic house, with a 6" inset from the left side and a deep inset from the right side.

Staff finds that the scale and massing of the addition is modest, and that, per the *Guidelines*, the it is proposed in an appropriate location. The proposed materials are appropriate and compatible for new construction and additions in the historic district. The proposal will not detract from the character-defining features of the subject property or surrounding streetscape, in accordance with *Standards #2* and #9.