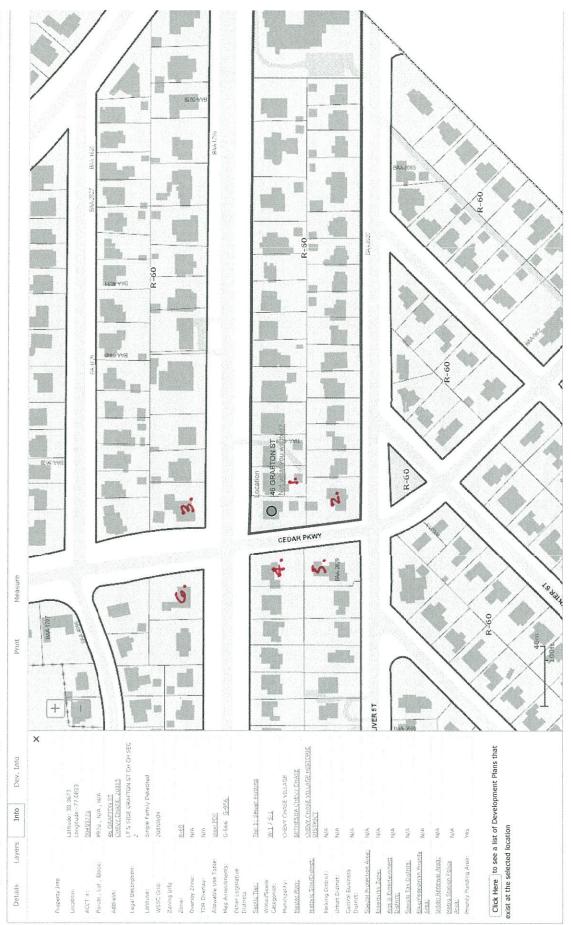

## MONTGOMERY COUNTY HISTORIC PRESERVATION COMMISSION STAFF REPORT

Address: 46 Grafton St., Chevy Chase Meeting Date: 12/5/2018

**Resource:** Contributing Resource **Report Date:** 11/28/2018

**Chevy Chase Village Historic District** 

### **STAFF DISCUSSION**

The subject property is a c. 1927-41 Colonial Revival-style Contributing Resource within the Chevy Chase Village Historic District. The house is located on a corner lot with its front (north) elevation facing Grafton Street and its right (west) elevation facing Cedar Parkway.