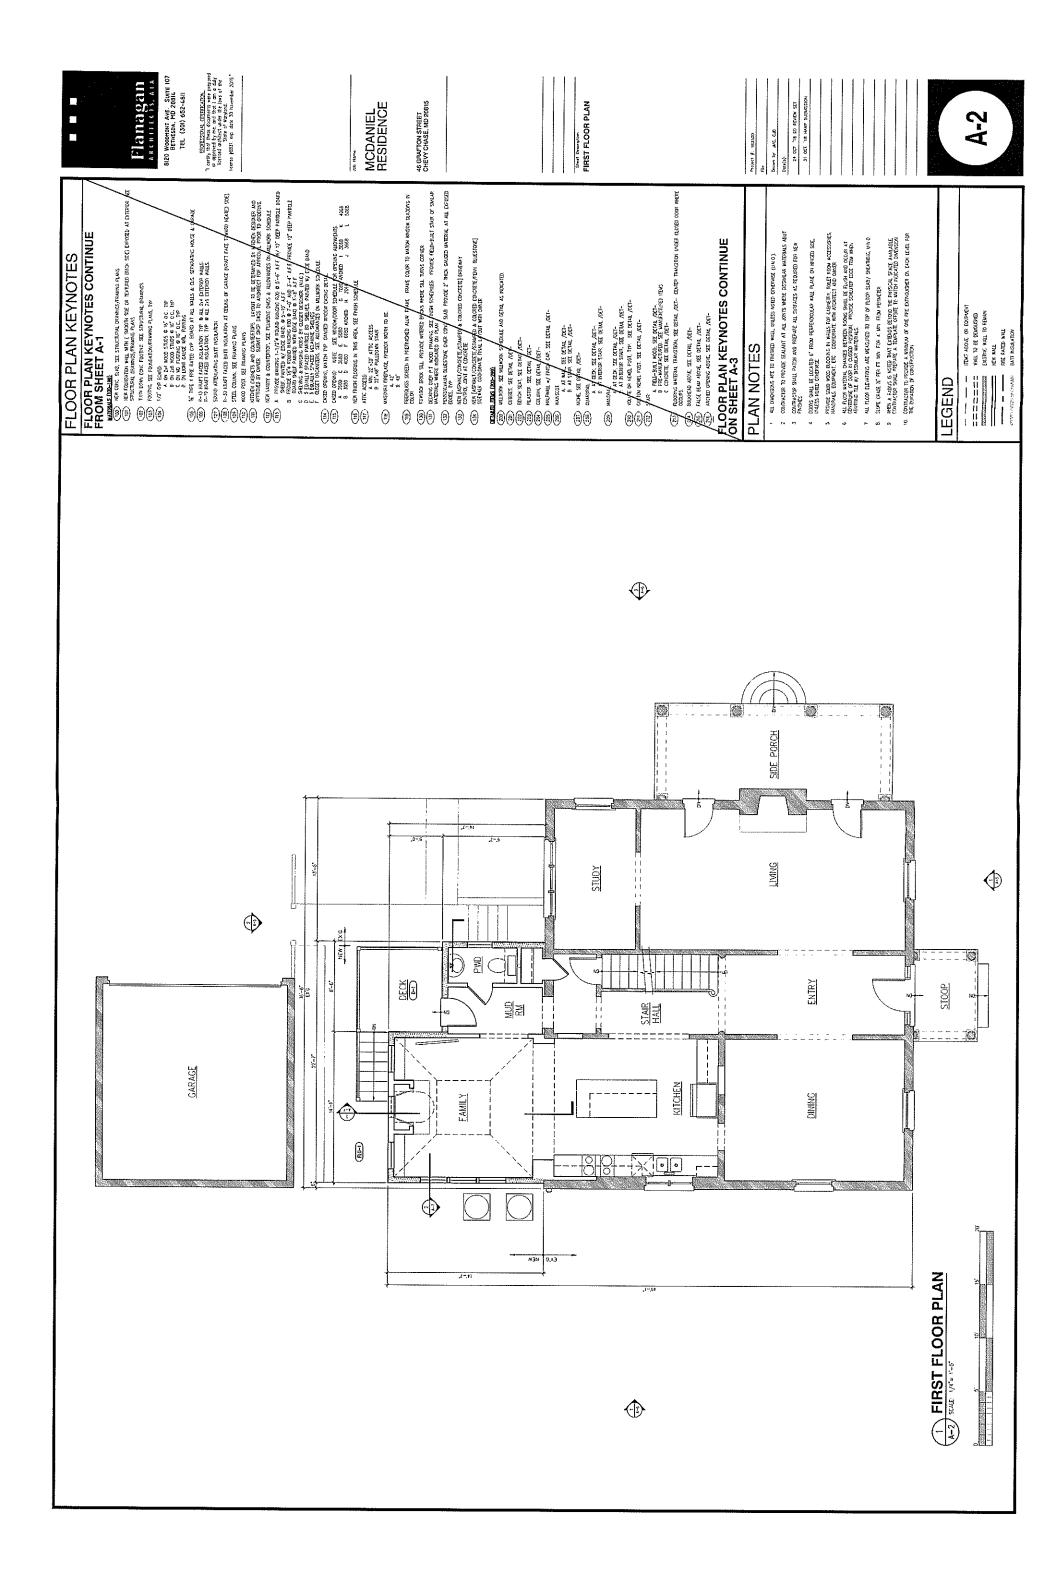

The applicant proposes to remove a non-historic one-story addition and covered porch at the rear of the historic house and to construct a new one-story addition and deck in their place. The proposed new addition will be constructed with a brick foundation, fiber cement siding, PVC trim, copper metal roofing and downspouts, and SDL aluminum-clad wood windows. The deck will be constructed from wood. The addition and deck will be entirely behind the historic house, with a 6" inset from the left side and a deep inset from the right side.