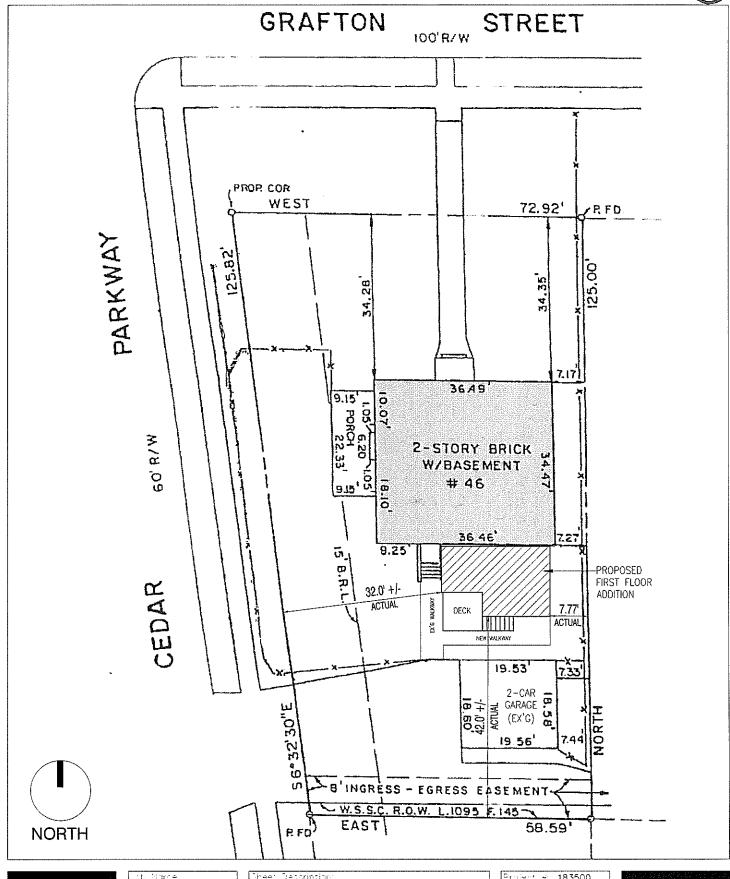

### **PROPOSAL**

The applicant proposes the following work items at the subject property:

- Remove an existing covered porch and one-story addition at the rear.
- Construct a new one-story addition and deck in its place.

The applicant proposes to remove a non-historic one-story addition and covered porch at the rear of the historic house and to construct a new one-story addition and deck in their place. The proposed new addition will be constructed with a brick foundation, fiber cement siding, PVC trim, copper metal roofing and downspouts, and SDL aluminum-clad wood windows. The deck will be constructed from wood. The addition and deck will be entirely behind the historic house, with a 6" inset from the left side and a deep inset from the right side.