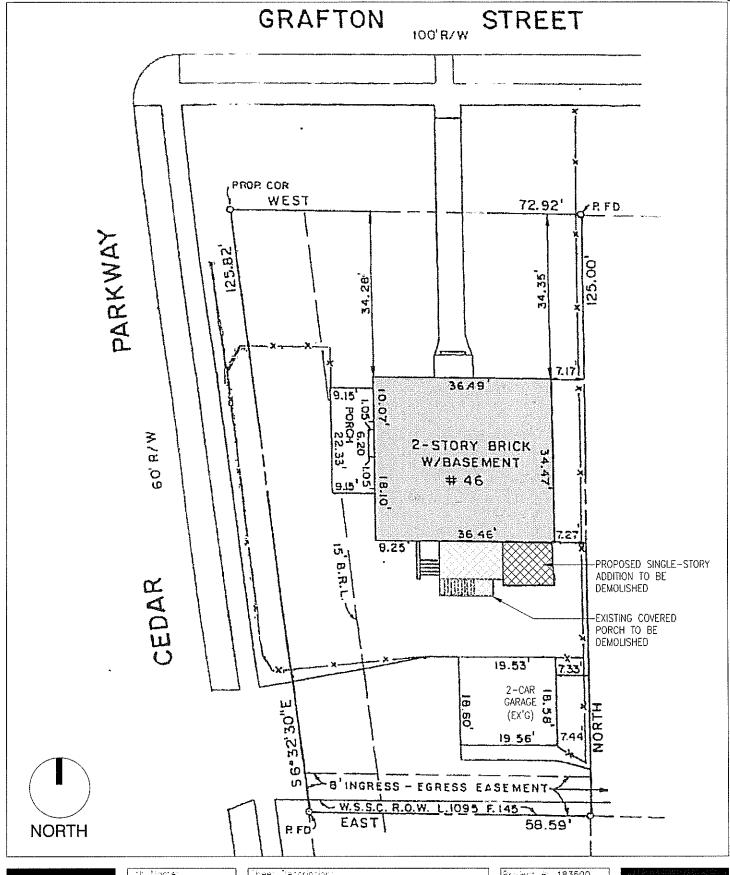

### **PROPOSAL**

The applicant proposes the following work items at the subject property:

- Remove an existing covered porch and one-story addition at the rear.
- Construct a new one-story addition and deck in its place.

The applicant proposes to remove a non-historic one-story addition and covered porch at the rear of the historic house and to construct a new one-story addition and deck in their place. The proposed new addition will be constructed with a brick foundation, fiber cement siding, PVC trim, copper metal roofing and downspouts, and SDL aluminum-clad wood windows. The deck will be constructed from wood. The addition and deck will be entirely behind the historic house, with a 6" inset from the left side and a deep inset from the right side.