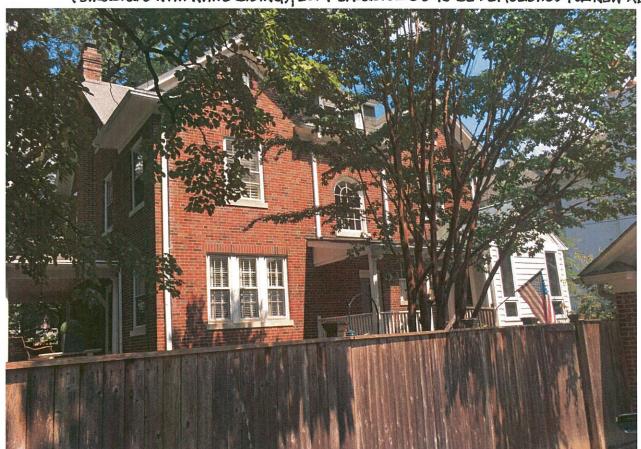

### **ARCHITECTURAL DESCRIPTION**

SIGNIFICANCE: Contributing Resource within the Chevy Chase Village Historic District

STYLE: Colonial Revival

DATE: c. 1927-41

Fig. 1: Subject property.

### **STAFF DISCUSSION**

The subject property is a c. 1927-41 Colonial Revival-style Contributing Resource within the Chevy Chase Village Historic District. The house is located on a corner lot with its front (north) elevation facing Grafton Street and its right (west) elevation facing Cedar Parkway.