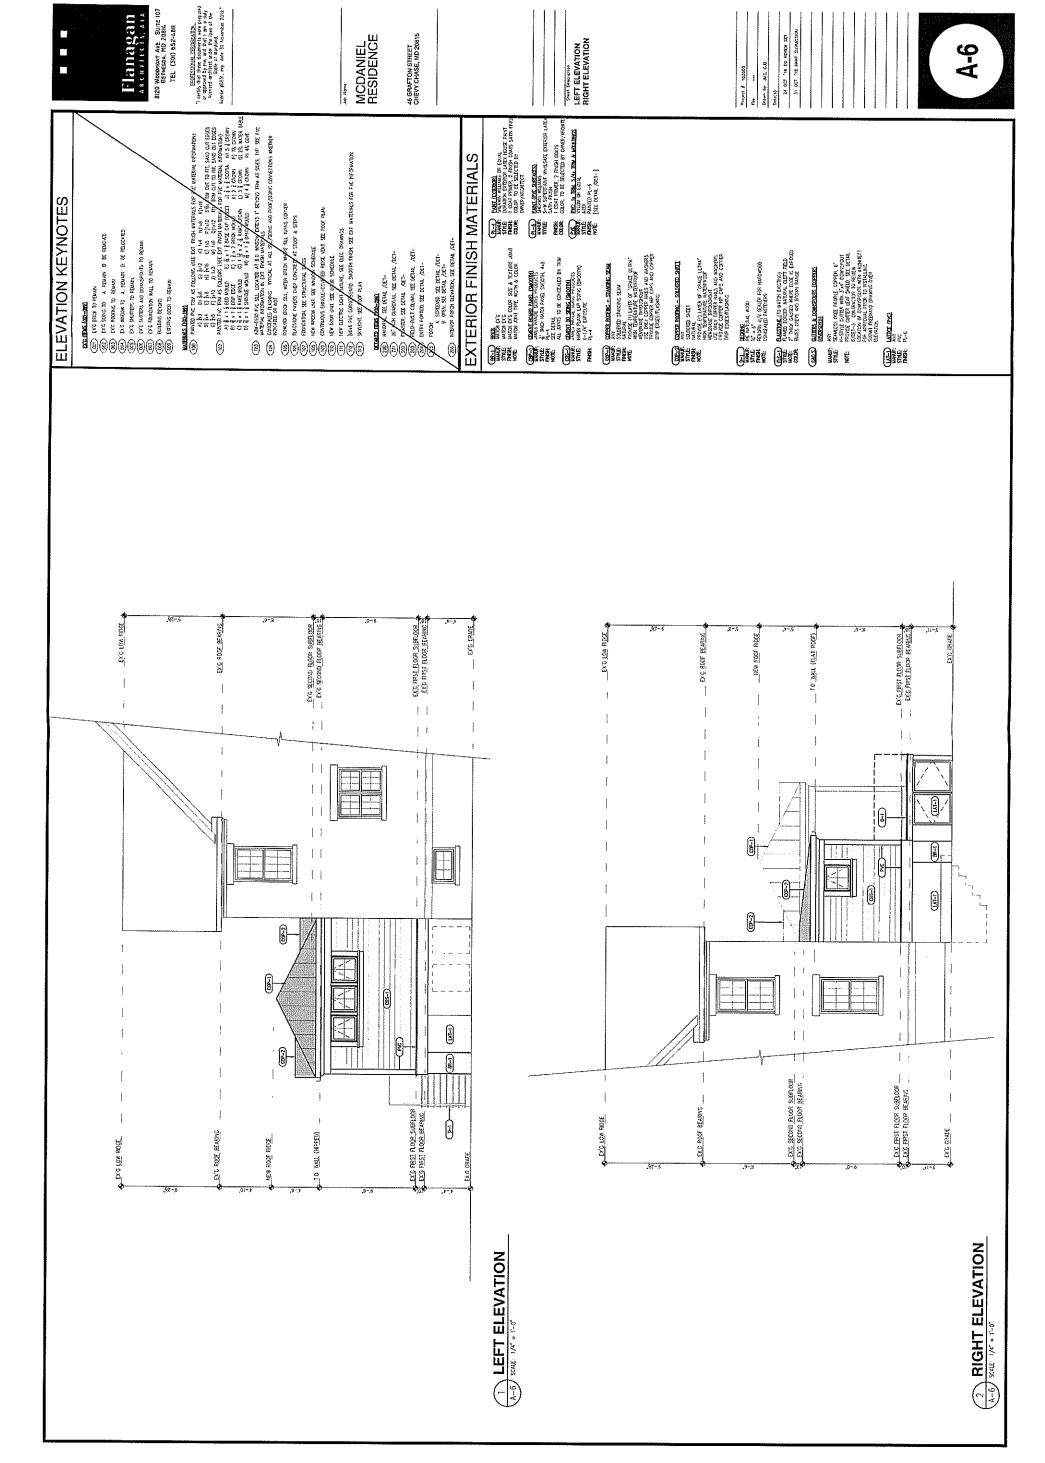

The applicant proposes to remove a non-historic one-story addition and covered porch at the rear of the historic house and to construct a new one-story addition and deck in their place. The proposed new addition will be constructed with a brick foundation, fiber cement siding, PVC trim, copper metal roofing and downspouts, and SDL aluminum-clad wood windows. The deck will be constructed from wood. The addition and deck will be entirely behind the historic house, with a 6" inset from the left side and a deep inset from the right side.

Staff finds that the scale and massing of the addition is modest, and that, per the *Guidelines*, the it is proposed in an appropriate location. The proposed materials are appropriate and compatible for new construction and additions in the historic district. The proposal will not detract from the character-defining features of the subject property or surrounding streetscape, in accordance with *Standards #2* and #9.