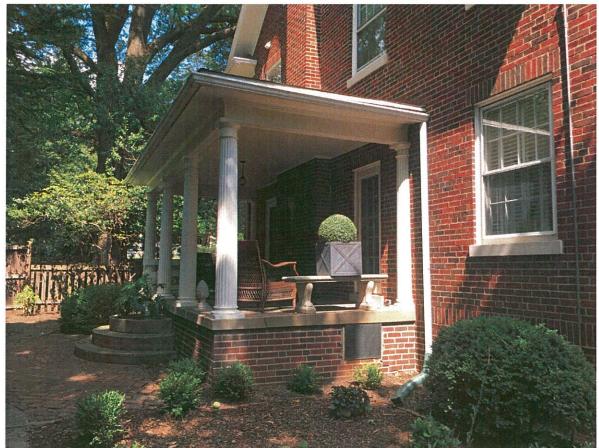

### **ARCHITECTURAL DESCRIPTION**

SIGNIFICANCE: Contributing Resource within the Chevy Chase Village Historic District

STYLE: Colonial Revival

DATE: c. 1927-41

Fig. 1: Subject property.

### **STAFF DISCUSSION**

The subject property is a c. 1927-41 Colonial Revival-style Contributing Resource within the Chevy Chase Village Historic District. The house is located on a corner lot with its front (north) elevation facing Grafton Street and its right (west) elevation facing Cedar Parkway.

The applicant proposes to remove a non-historic one-story addition and covered porch at the rear of the historic house and to construct a new one-story addition and deck in their place. The proposed new addition will be constructed with a brick foundation, fiber cement siding, PVC trim, copper metal roofing and downspouts, and SDL aluminum-clad wood windows. The deck will be constructed from wood. The addition and deck will be entirely behind the historic house, with a 6" inset from the left side and a deep inset from the right side.