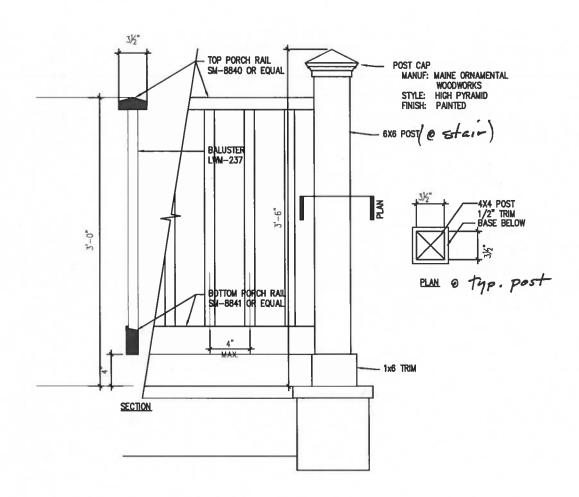

The applicant proposes to remove a non-historic one-story addition and covered porch at the rear of the historic house and to construct a new one-story addition and deck in their place. The proposed new addition will be constructed with a brick foundation, fiber cement siding, PVC trim, copper metal roofing and downspouts, and SDL aluminum-clad wood windows. The deck will be constructed from wood. The addition and deck will be entirely behind the historic house, with a 6" inset from the left side and a deep inset from the right side.