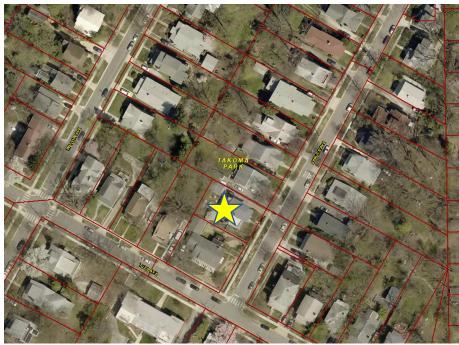

# EXPEDITED MONTGOMERY COUNTY HISTORIC PRESERVATION COMMISSION STAFF REPORT

Address: 7204 Spruce Ave., Takoma Park Meeting Date: 11/14/2018

**Resource:** Contributing Resource **Report Date:** 11/7/2018

#### **ARCHITECTURAL DESCRIPTION**

SIGNIFICANCE: Contributing Resource to the Takoma Park Historic District

STYLE: Colonial Revival

DATE: c.1915-25

Figure 1: 7204 Spruce Ave. is located mid-block in the Takoma Park Historic District.