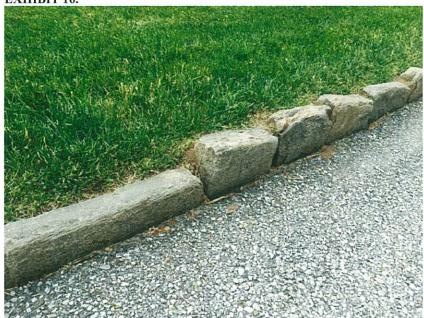

#### **PROPOSAL**

The applicant proposes several areas of work as part of this HAWP including:

- Remove a decorative CMU wall with a wooden gate;
- Install a 48" (forty-eight inch) tall section of wood fence with a new gate designed to match the existing fencing;
- Replace the right-rear concrete walkway with an irregular colonial stone path (shown in exhibit 9 and 10);
- Replace the left-rear stone and wood path with an irregular colonial stone path (shown in exhibit 9 and 10);
- Replace the concrete front walkway with an irregular colonial stone path (shown in exhibit 9 and 10);
- Replace the concrete block driveway curb with a stone curb (shown in exhibit 15 and 16); and
- Remove and replace a 12" (twelve inch) tall brick knee wall at basement stairs with a stone wall in matching dimensions in stone that matches the appearance of the stone installed as a driveway curb.