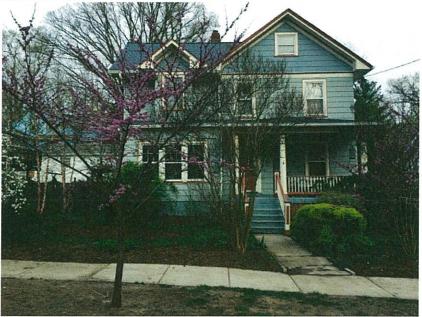

#### **ARCHITECTURAL DESCRIPTION**

SIGNIFICANCE: Contributing Resource to the Takoma Park Historic District

STYLE: Colonial Revival

DATE: c.1915-25

Figure 1: 7204 Spruce Ave. is located mid-block in the Takoma Park Historic District.