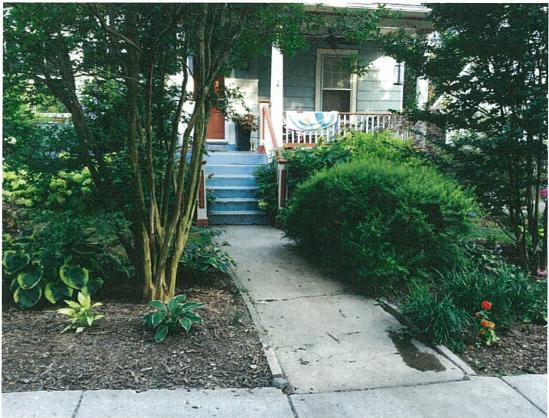

#### **PROPOSAL**

The applicant proposes several areas of work as part of this HAWP including:

- Remove a decorative CMU wall with a wooden gate;
- Install a 48" (forty-eight inch) tall section of wood fence with a new gate designed to match the existing fencing;
- Replace the right-rear concrete walkway with an irregular colonial stone path (shown in exhibit 9 and 10);
- Replace the left-rear stone and wood path with an irregular colonial stone path (shown in exhibit 9 and 10);
- Replace the concrete front walkway with an irregular colonial stone path (shown in exhibit 9 and 10);
- Replace the concrete block driveway curb with a stone curb (shown in exhibit 15 and 16); and
- Remove and replace a 12" (twelve inch) tall brick knee wall at basement stairs with a stone wall in matching dimensions in stone that matches the appearance of the stone installed as a driveway curb.