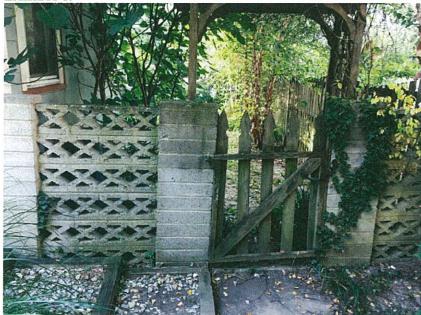

#### **PROPOSAL**

The applicant proposes several areas of work as part of this HAWP including:

- Remove a decorative CMU wall with a wooden gate;
- Install a 48" (forty-eight inch) tall section of wood fence with a new gate designed to match the existing fencing;
- Replace the right-rear concrete walkway with an irregular colonial stone path (shown in exhibit 9 and 10);
- Replace the left-rear stone and wood path with an irregular colonial stone path (shown in exhibit 9 and 10);
- Replace the concrete front walkway with an irregular colonial stone path (shown in exhibit 9 and 10);
- Replace the concrete block driveway curb with a stone curb (shown in exhibit 15 and 16); and
- Remove and replace a 12" (twelve inch) tall brick knee wall at basement stairs with a stone wall in matching dimensions in stone that matches the appearance of the stone installed as a driveway curb.