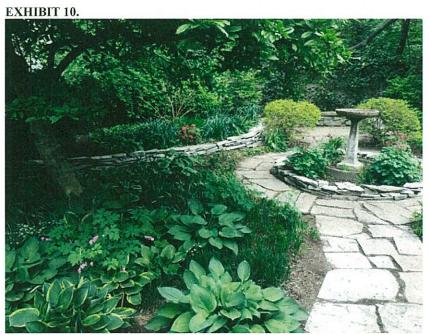

#### **PROPOSAL**

The applicant proposes several areas of work as part of this HAWP including:

- Remove a decorative CMU wall with a wooden gate;
- Install a 48" (forty-eight inch) tall section of wood fence with a new gate designed to match the existing fencing;
- Replace the right-rear concrete walkway with an irregular colonial stone path (shown in exhibit 9 and 10);
- Replace the left-rear stone and wood path with an irregular colonial stone path (shown in exhibit 9 and 10);
- Replace the concrete front walkway with an irregular colonial stone path (shown in exhibit 9 and 10);
- Replace the concrete block driveway curb with a stone curb (shown in exhibit 15 and 16); and
- Remove and replace a 12" (twelve inch) tall brick knee wall at basement stairs with a stone wall in matching dimensions in stone that matches the appearance of the stone installed as a driveway curb.