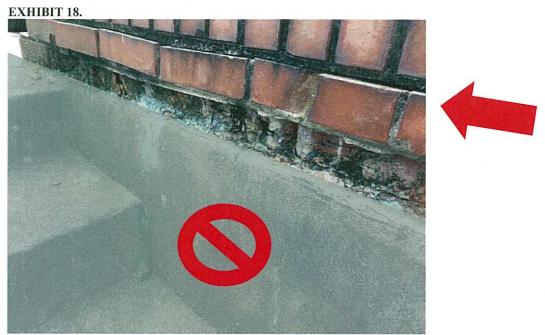

#### **PROPOSAL**

The applicant proposes several areas of work as part of this HAWP including:

- Remove a decorative CMU wall with a wooden gate;
- Install a 48" (forty-eight inch) tall section of wood fence with a new gate designed to match the existing fencing;
- Replace the right-rear concrete walkway with an irregular colonial stone path (shown in exhibit 9 and 10);
- Replace the left-rear stone and wood path with an irregular colonial stone path (shown in exhibit 9 and 10);
- Replace the concrete front walkway with an irregular colonial stone path (shown in exhibit 9 and 10);
- Replace the concrete block driveway curb with a stone curb (shown in exhibit 15 and 16); and
- Remove and replace a 12" (twelve inch) tall brick knee wall at basement stairs with a stone wall in matching dimensions in stone that matches the appearance of the stone installed as a driveway curb.