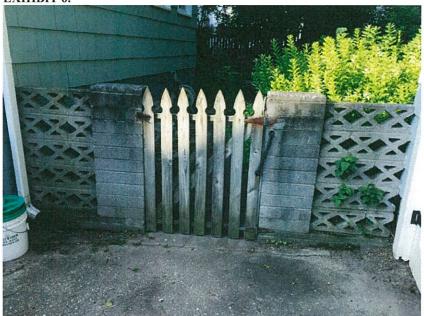

#### **PROPOSAL**

The applicant proposes several areas of work as part of this HAWP including:

- Remove a decorative CMU wall with a wooden gate;
- Install a 48" (forty-eight inch) tall section of wood fence with a new gate designed to match the existing fencing;
- Replace the right-rear concrete walkway with an irregular colonial stone path (shown in exhibit 9 and 10);
- Replace the left-rear stone and wood path with an irregular colonial stone path (shown in exhibit 9 and 10);
- Replace the concrete front walkway with an irregular colonial stone path (shown in exhibit 9 and 10);
- Replace the concrete block driveway curb with a stone curb (shown in exhibit 15 and 16); and
- Remove and replace a 12" (twelve inch) tall brick knee wall at basement stairs with a stone wall in matching dimensions in stone that matches the appearance of the stone installed as a driveway curb.