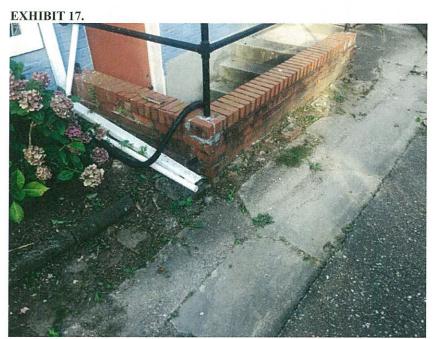

#### **PROPOSAL**

The applicant proposes several areas of work as part of this HAWP including:

- Remove a decorative CMU wall with a wooden gate;
- Install a 48" (forty-eight inch) tall section of wood fence with a new gate designed to match the existing fencing;
- Replace the right-rear concrete walkway with an irregular colonial stone path (shown in exhibit 9 and 10);
- Replace the left-rear stone and wood path with an irregular colonial stone path (shown in exhibit 9 and 10);
- Replace the concrete front walkway with an irregular colonial stone path (shown in exhibit 9 and 10);
- Replace the concrete block driveway curb with a stone curb (shown in exhibit 15 and 16); and
- Remove and replace a 12" (twelve inch) tall brick knee wall at basement stairs with a stone wall in matching dimensions in stone that matches the appearance of the stone installed as a driveway curb.