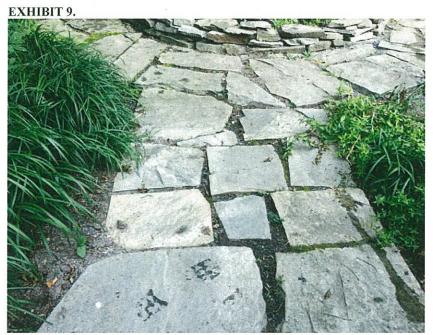

#### **PROPOSAL**

The applicant proposes several areas of work as part of this HAWP including:

- Remove a decorative CMU wall with a wooden gate;
- Install a 48" (forty-eight inch) tall section of wood fence with a new gate designed to match the existing fencing;
- Replace the right-rear concrete walkway with an irregular colonial stone path (shown in exhibit 9 and 10);
- Replace the left-rear stone and wood path with an irregular colonial stone path (shown in exhibit 9 and 10);
- Replace the concrete front walkway with an irregular colonial stone path (shown in exhibit 9 and 10);
- Replace the concrete block driveway curb with a stone curb (shown in exhibit 15 and 16); and
- Remove and replace a 12" (twelve inch) tall brick knee wall at basement stairs with a stone wall in matching dimensions in stone that matches the appearance of the stone installed as a driveway curb.