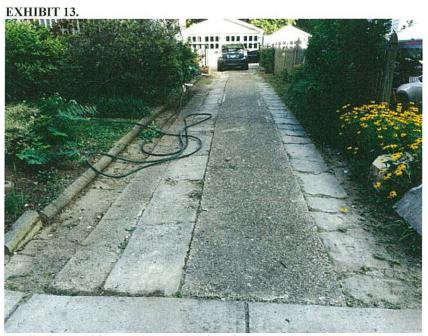

#### **PROPOSAL**

The applicant proposes several areas of work as part of this HAWP including:

- Remove a decorative CMU wall with a wooden gate;
- Install a 48" (forty-eight inch) tall section of wood fence with a new gate designed to match the existing fencing;
- Replace the right-rear concrete walkway with an irregular colonial stone path (shown in exhibit 9 and 10);
- Replace the left-rear stone and wood path with an irregular colonial stone path (shown in exhibit 9 and 10);
- Replace the concrete front walkway with an irregular colonial stone path (shown in exhibit 9 and 10);
- Replace the concrete block driveway curb with a stone curb (shown in exhibit 15 and 16); and
- Remove and replace a 12" (twelve inch) tall brick knee wall at basement stairs with a stone wall in matching dimensions in stone that matches the appearance of the stone installed as a driveway curb.