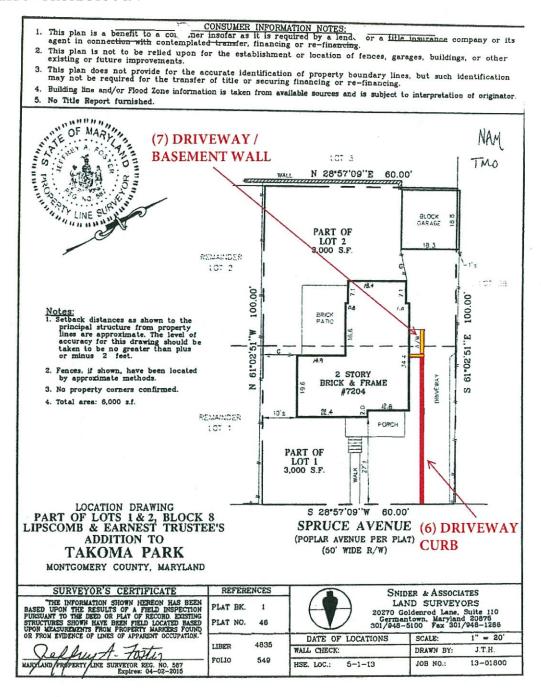

#### **PROPOSAL**

The applicant proposes several areas of work as part of this HAWP including:

- Remove a decorative CMU wall with a wooden gate;
- Install a 48" (forty-eight inch) tall section of wood fence with a new gate designed to match the existing fencing;
- Replace the right-rear concrete walkway with an irregular colonial stone path (shown in exhibit 9 and 10);
- Replace the left-rear stone and wood path with an irregular colonial stone path (shown in exhibit 9 and 10);
- Replace the concrete front walkway with an irregular colonial stone path (shown in exhibit 9 and 10);
- Replace the concrete block driveway curb with a stone curb (shown in exhibit 15 and 16); and
- Remove and replace a 12" (twelve inch) tall brick knee wall at basement stairs with a stone wall in matching dimensions in stone that matches the appearance of the stone installed as a driveway curb.