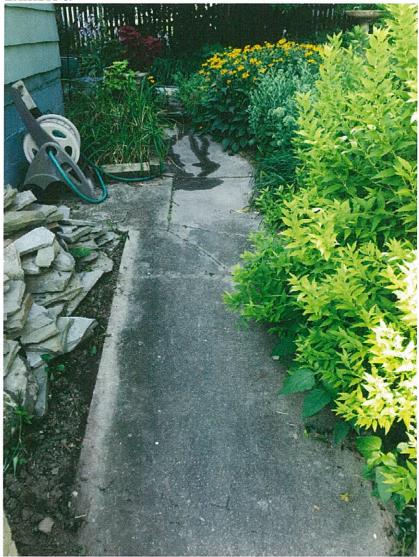

#### **PROPOSAL**

The applicant proposes several areas of work as part of this HAWP including:

- Remove a decorative CMU wall with a wooden gate;
- Install a 48" (forty-eight inch) tall section of wood fence with a new gate designed to match the existing fencing;
- Replace the right-rear concrete walkway with an irregular colonial stone path (shown in exhibit 9 and 10);
- Replace the left-rear stone and wood path with an irregular colonial stone path (shown in exhibit 9 and 10);
- Replace the concrete front walkway with an irregular colonial stone path (shown in exhibit 9 and 10);
- Replace the concrete block driveway curb with a stone curb (shown in exhibit 15 and 16); and
- Remove and replace a 12" (twelve inch) tall brick knee wall at basement stairs with a stone wall in matching dimensions in stone that matches the appearance of the stone installed as a driveway curb.