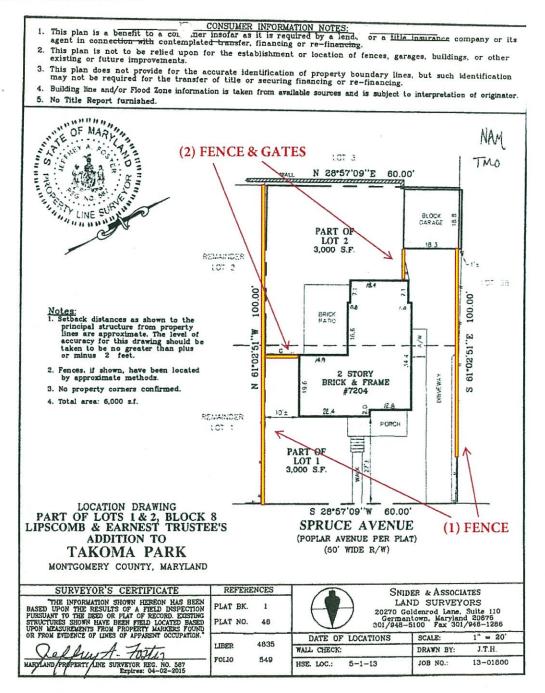

#### **PROPOSAL**

The applicant proposes several areas of work as part of this HAWP including:

- Remove a decorative CMU wall with a wooden gate;
- Install a 48" (forty-eight inch) tall section of wood fence with a new gate designed to match the existing fencing;
- Replace the right-rear concrete walkway with an irregular colonial stone path (shown in exhibit 9 and 10);
- Replace the left-rear stone and wood path with an irregular colonial stone path (shown in exhibit 9 and 10);
- Replace the concrete front walkway with an irregular colonial stone path (shown in exhibit 9 and 10);
- Replace the concrete block driveway curb with a stone curb (shown in exhibit 15 and 16); and
- Remove and replace a 12" (twelve inch) tall brick knee wall at basement stairs with a stone wall in matching dimensions in stone that matches the appearance of the stone installed as a driveway curb.