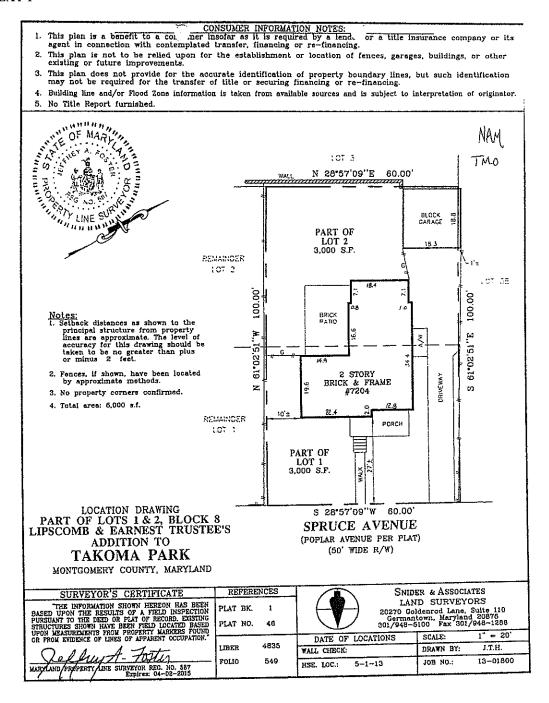

#### **PROPOSAL**

The applicant proposes several areas of work as part of this HAWP including:

- Remove a decorative CMU wall with a wooden gate;
- Install a 48" (forty-eight inch) tall section of wood fence with a new gate designed to match the existing fencing;
- Replace the right-rear concrete walkway with an irregular colonial stone path (shown in exhibit 9 and 10);
- Replace the left-rear stone and wood path with an irregular colonial stone path (shown in exhibit 9 and 10);
- Replace the concrete front walkway with an irregular colonial stone path (shown in exhibit 9 and 10);
- Replace the concrete block driveway curb with a stone curb (shown in exhibit 15 and 16); and
- Remove and replace a 12" (twelve inch) tall brick knee wall at basement stairs with a stone wall in matching dimensions in stone that matches the appearance of the stone installed as a driveway curb.