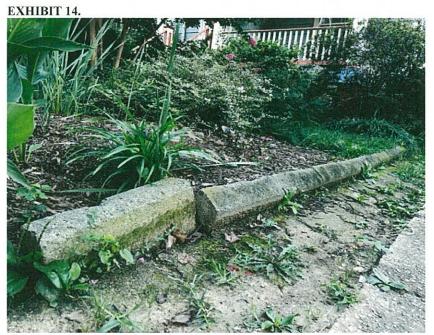

#### **PROPOSAL**

The applicant proposes several areas of work as part of this HAWP including:

- Remove a decorative CMU wall with a wooden gate;
- Install a 48" (forty-eight inch) tall section of wood fence with a new gate designed to match the existing fencing;
- Replace the right-rear concrete walkway with an irregular colonial stone path (shown in exhibit 9 and 10);
- Replace the left-rear stone and wood path with an irregular colonial stone path (shown in exhibit 9 and 10);
- Replace the concrete front walkway with an irregular colonial stone path (shown in exhibit 9 and 10);
- Replace the concrete block driveway curb with a stone curb (shown in exhibit 15 and 16); and
- Remove and replace a 12" (twelve inch) tall brick knee wall at basement stairs with a stone wall in matching dimensions in stone that matches the appearance of the stone installed as a driveway curb.