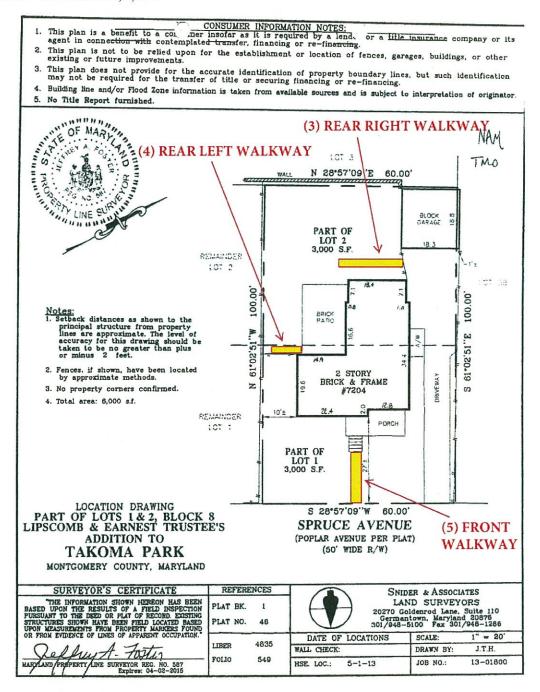

#### **PROPOSAL**

The applicant proposes several areas of work as part of this HAWP including:

- Remove a decorative CMU wall with a wooden gate;
- Install a 48" (forty-eight inch) tall section of wood fence with a new gate designed to match the existing fencing;
- Replace the right-rear concrete walkway with an irregular colonial stone path (shown in exhibit 9 and 10);
- Replace the left-rear stone and wood path with an irregular colonial stone path (shown in exhibit 9 and 10);
- Replace the concrete front walkway with an irregular colonial stone path (shown in exhibit 9 and 10);
- Replace the concrete block driveway curb with a stone curb (shown in exhibit 15 and 16); and
- Remove and replace a 12" (twelve inch) tall brick knee wall at basement stairs with a stone wall in matching dimensions in stone that matches the appearance of the stone installed as a driveway curb.