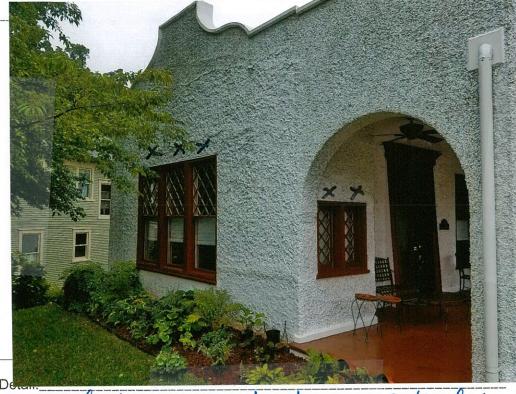

Detail: Window sill & casement vot due to Water infiltration? (upper) repaired trim & sill.

Applicant. Hamel/Burns

Page: I

Existing Property Condition Photographs (duplicate as needed)

Side yard view

"X" above window means ext. storms applied to window.