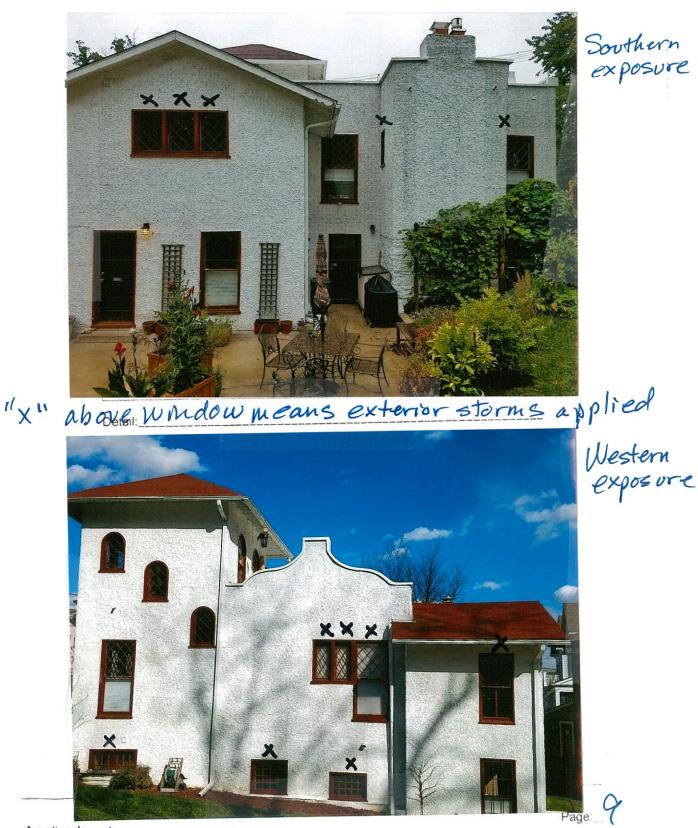

Detail: Window sill & casement vot due to Water infiltration? (upper) repaired trim & sill.

Applicant. Hamel/Burns

Page: I

Existing Property Condition Photographs (duplicate as needed)

Side yard view

"X" above window means ext. storms applied to window.