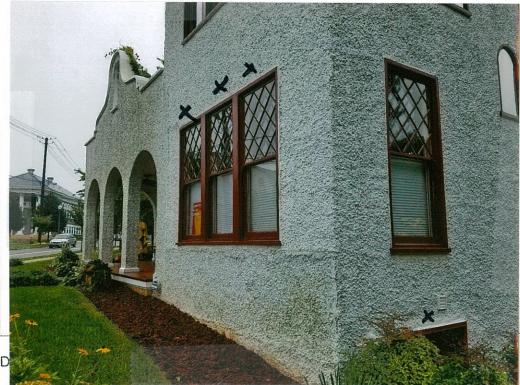

Detail: Window sill & casement vot due to Water infiltration? (upper) repaired trim & sill.

Applicant. Hamel/Burns

Page: I

Existing Property Condition Photographs (duplicate as needed)

Side yard view

"X" above window means ext. storms applied to window.