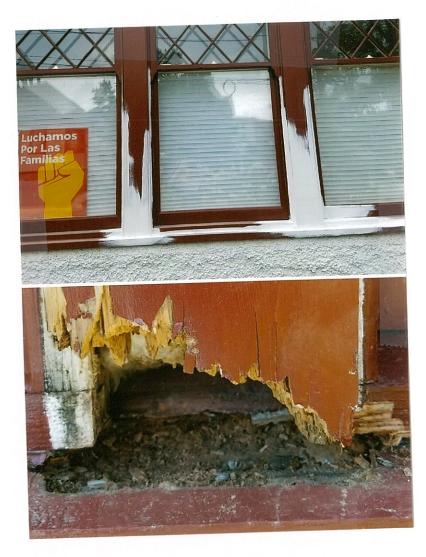

Context/Background: Since purchasing our home in 2014, we have had to repair the exterior windows numerous times--we've now replaced at least eight exterior rotted exterior window sills and repaired multiple portions of rotted window casings. Damage is occurring due to water infiltration. We've now had to replace some of the wood that *WAS* replaced by the developer from whom I purchased the property. Replacing wood trim in a 1903 home is a challenge with new wood because it is substandard and doesn't compare with the hardwoods formerly available. Exterior storm windows will, in large part, meet the requirement of protecting the original windows, particularly the sashes.

Detail: Window sill & casement vot due to Water infiltration? (upper) repaired trim & sill.

Applicant. Hamel/Burns

Page: I

Existing Property Condition Photographs (duplicate as needed)

Side yard view

"X" above window means ext. storms applied to window.