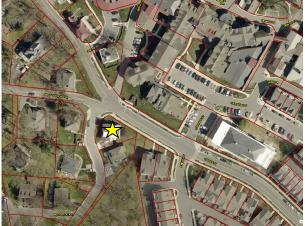

## **ARCHITECTURAL DESCRIPTION**

SIGNIFICANCE:Contributing Resource to the Naitonal Park Seminary Historic DistrictSTYLE:Spanish Mission RevivalDATE:1903

Figure 1: 9519 Woodstock Ct. is located across Linden Ln. from much of the National Park Seminary District.