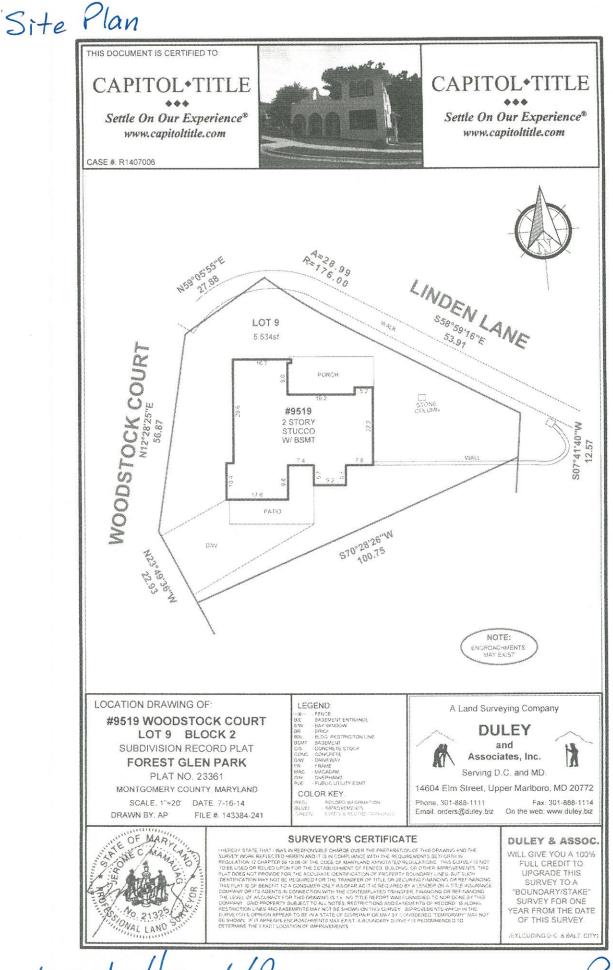

b. General description of project and its effect on the historic resource(s), the environmental setting, and, where applicable, the historic district:

- SITEPLAN AHached
  - Site and environmental setting, drawn to scale. You may use your plat. Your site plan must include:
- a. the scale, north arrow, and date;
- b. dimensions of all existing and proposed structures; and
- c. site features such as walkways, driveways, fences, ponds, streams, trash dumpsters, mechanical equipment, and landscaping.

2. Site Plan. See the attached survey.

3. Plans and Elevations Not applicable.

4. Materials specifications.

The storm windows have powder coated metal frames that will match the color of the existing trim and be low profile windows having only two tracks. All double hung windows will match the window meeting rails. Casement windows will be protected with a single fixed/picture removable sash. Please see attached project window measurements and product information from Quantapanel.