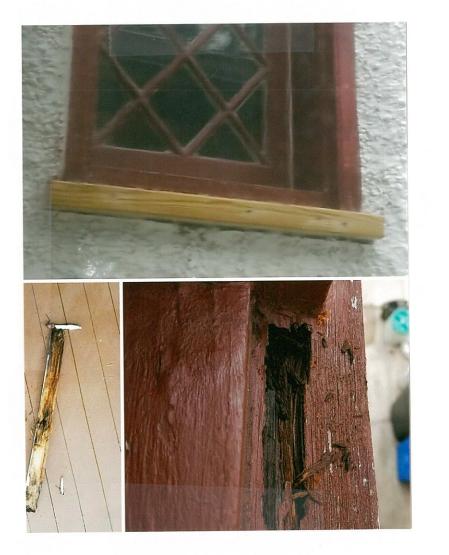

Applicant. Hand Burns

Page: 5

Existing Property Condition Photographs

Detail: Sill rot due to water infiltration & repaired Sill(uppor).

Applicant: Hamel/Burns

Vagre: 6

Existing Property Condition Photographs

Detail: Window sill & casement vot due to Water infiltration? (upper) repaired trim & sill.

Applicant. Hamel/Burns

Page: I

Existing Property Condition Photographs (duplicate as needed)

Side yard view

"X" above window means ext. storms applied to window.