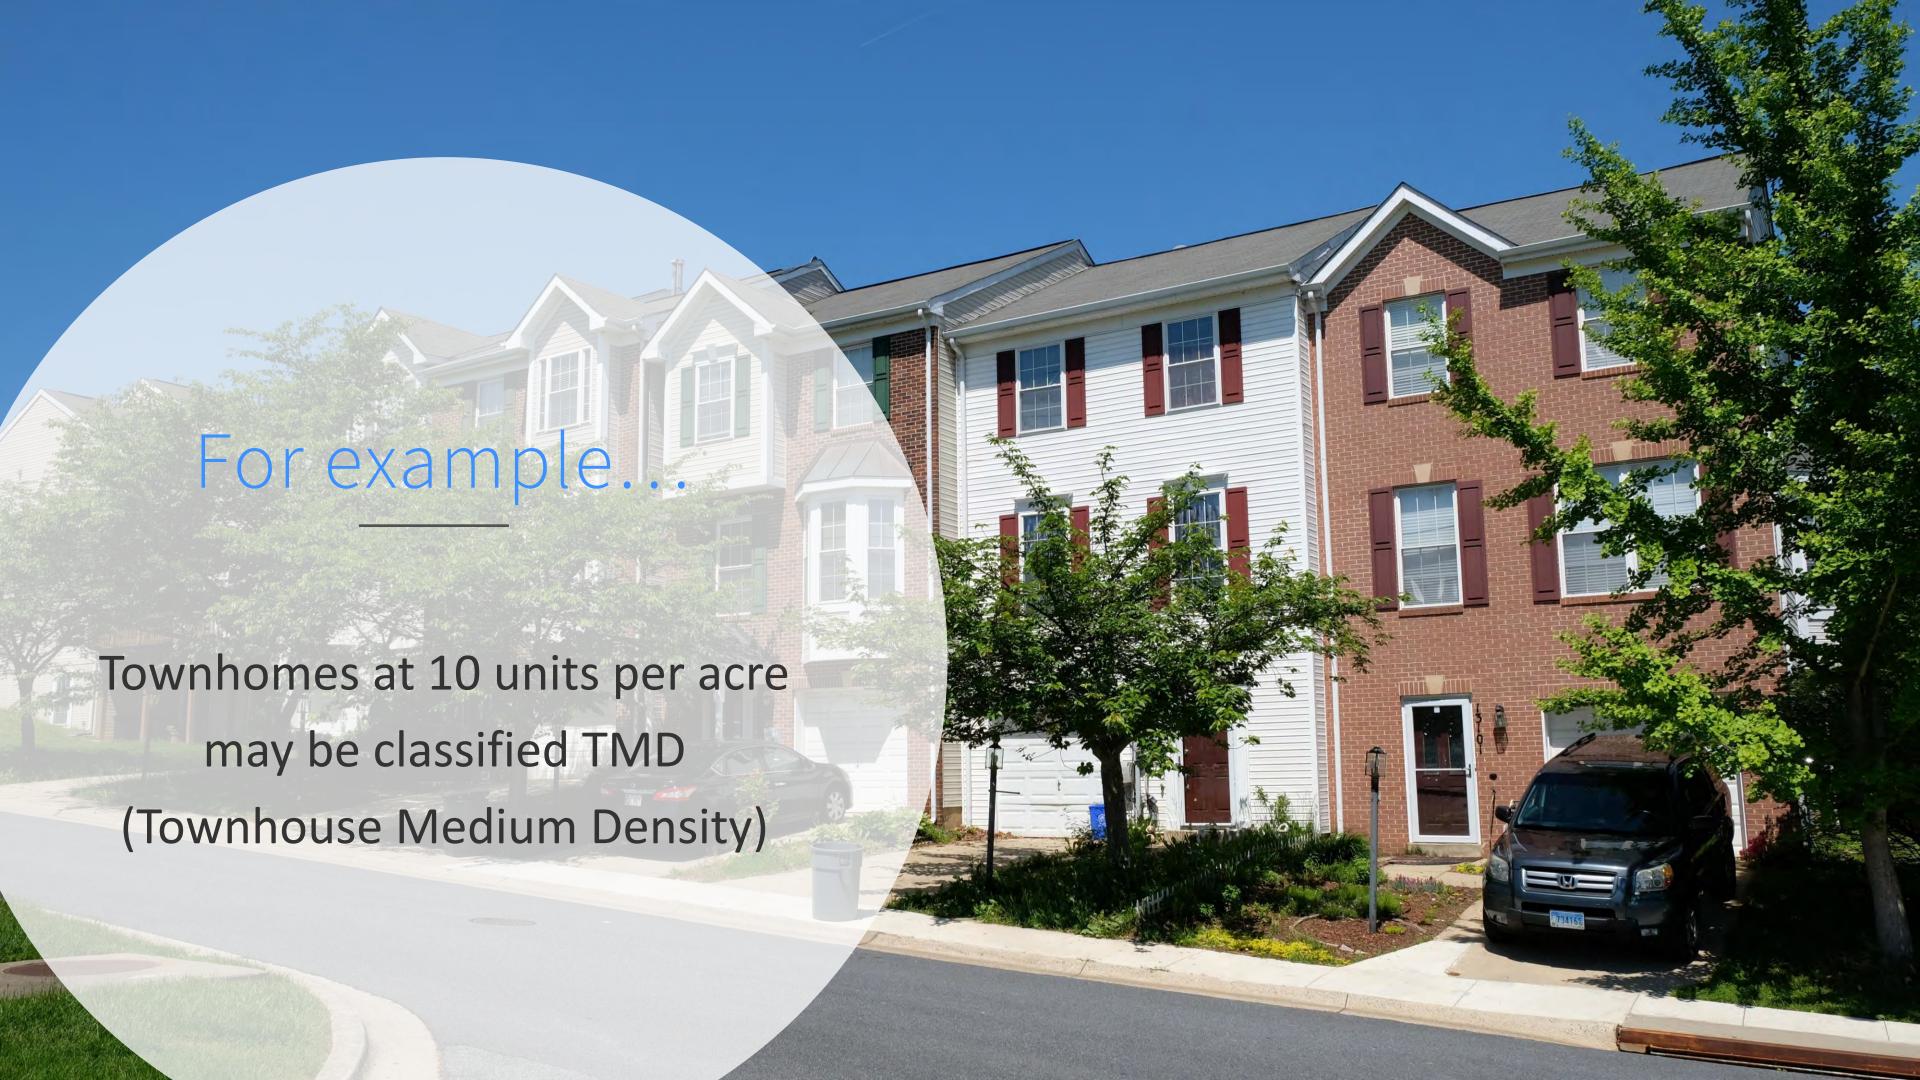

## What is the approach to rezone Churchill?

Analyze existing uses and densities

Develop recommendations Single-family zones

Townhomes, apartments zones Commercial zones

Parks, recreation, open space