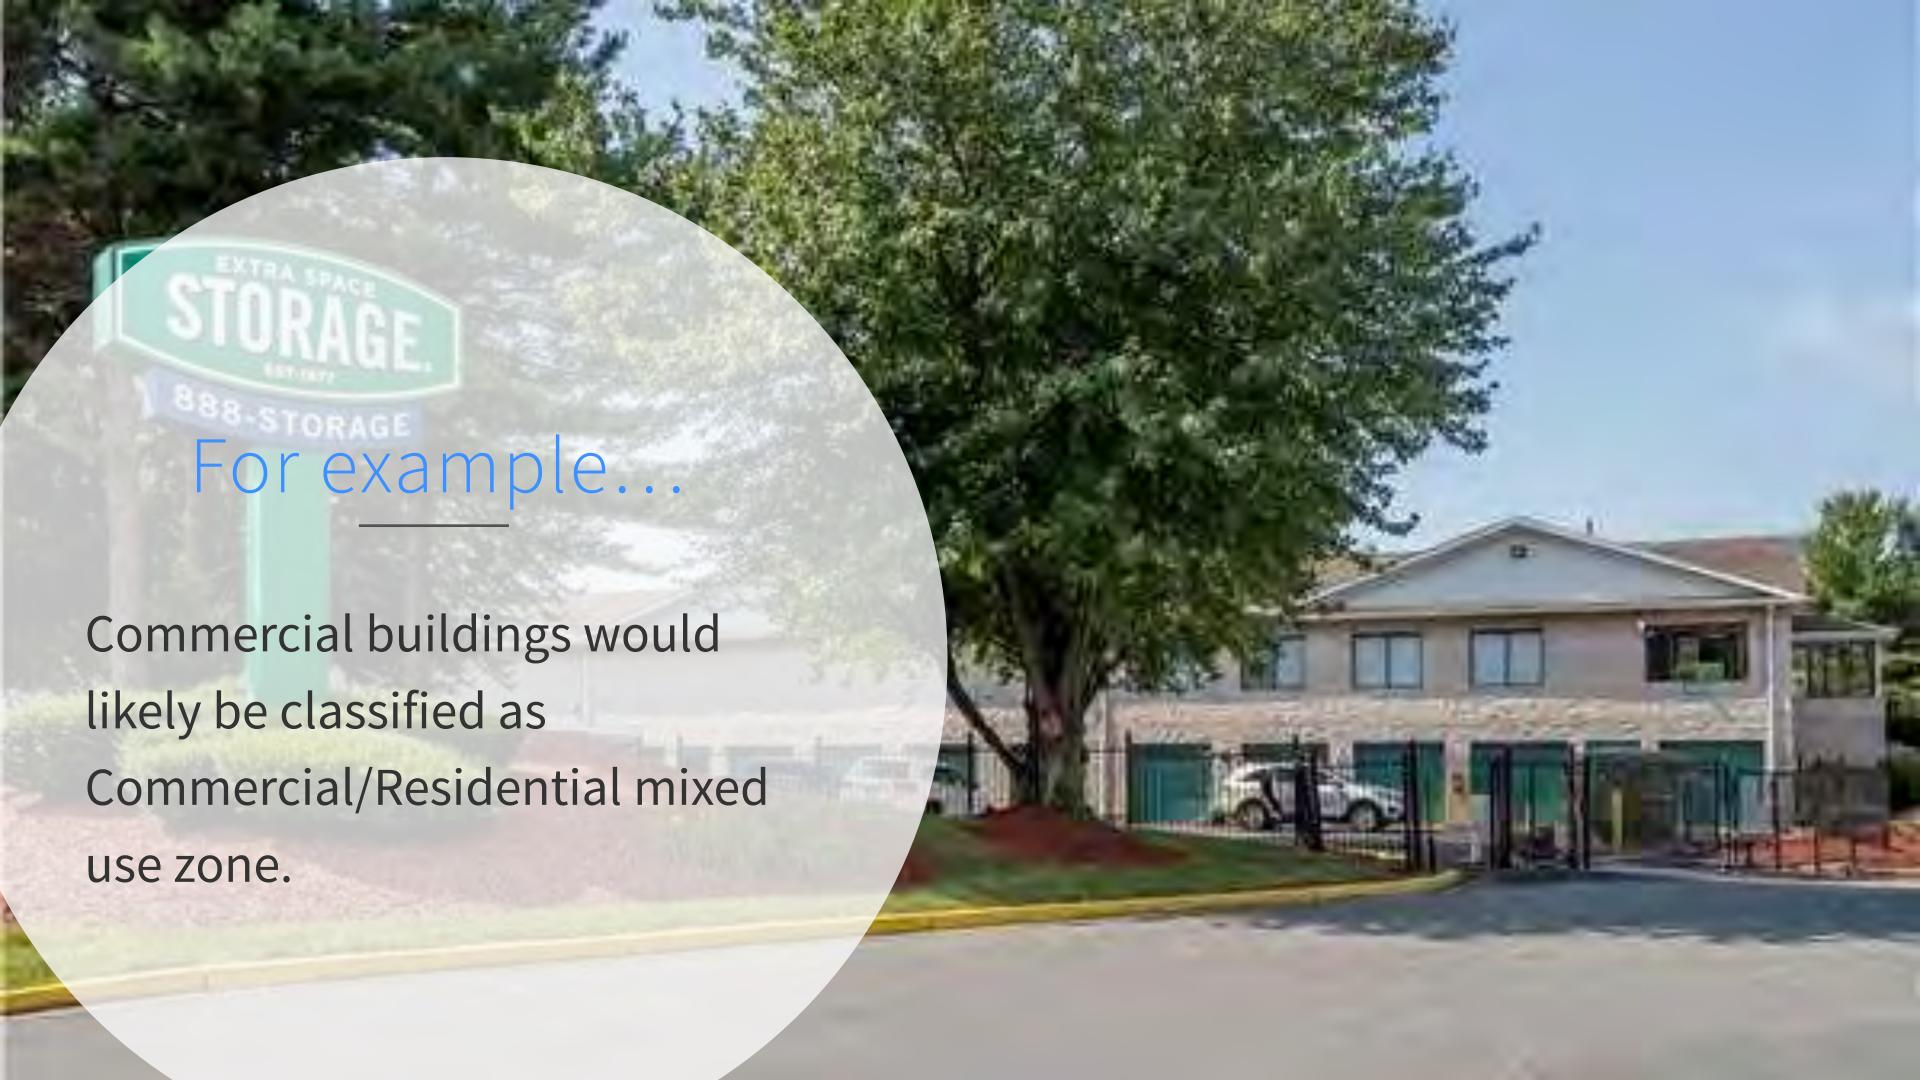

## What is the approach to rezone Churchill?

Analyze existing uses and densities

Develop recommendations Single-family zones

Townhomes, apartments zones Commercial zones

Parks, recreation, open space