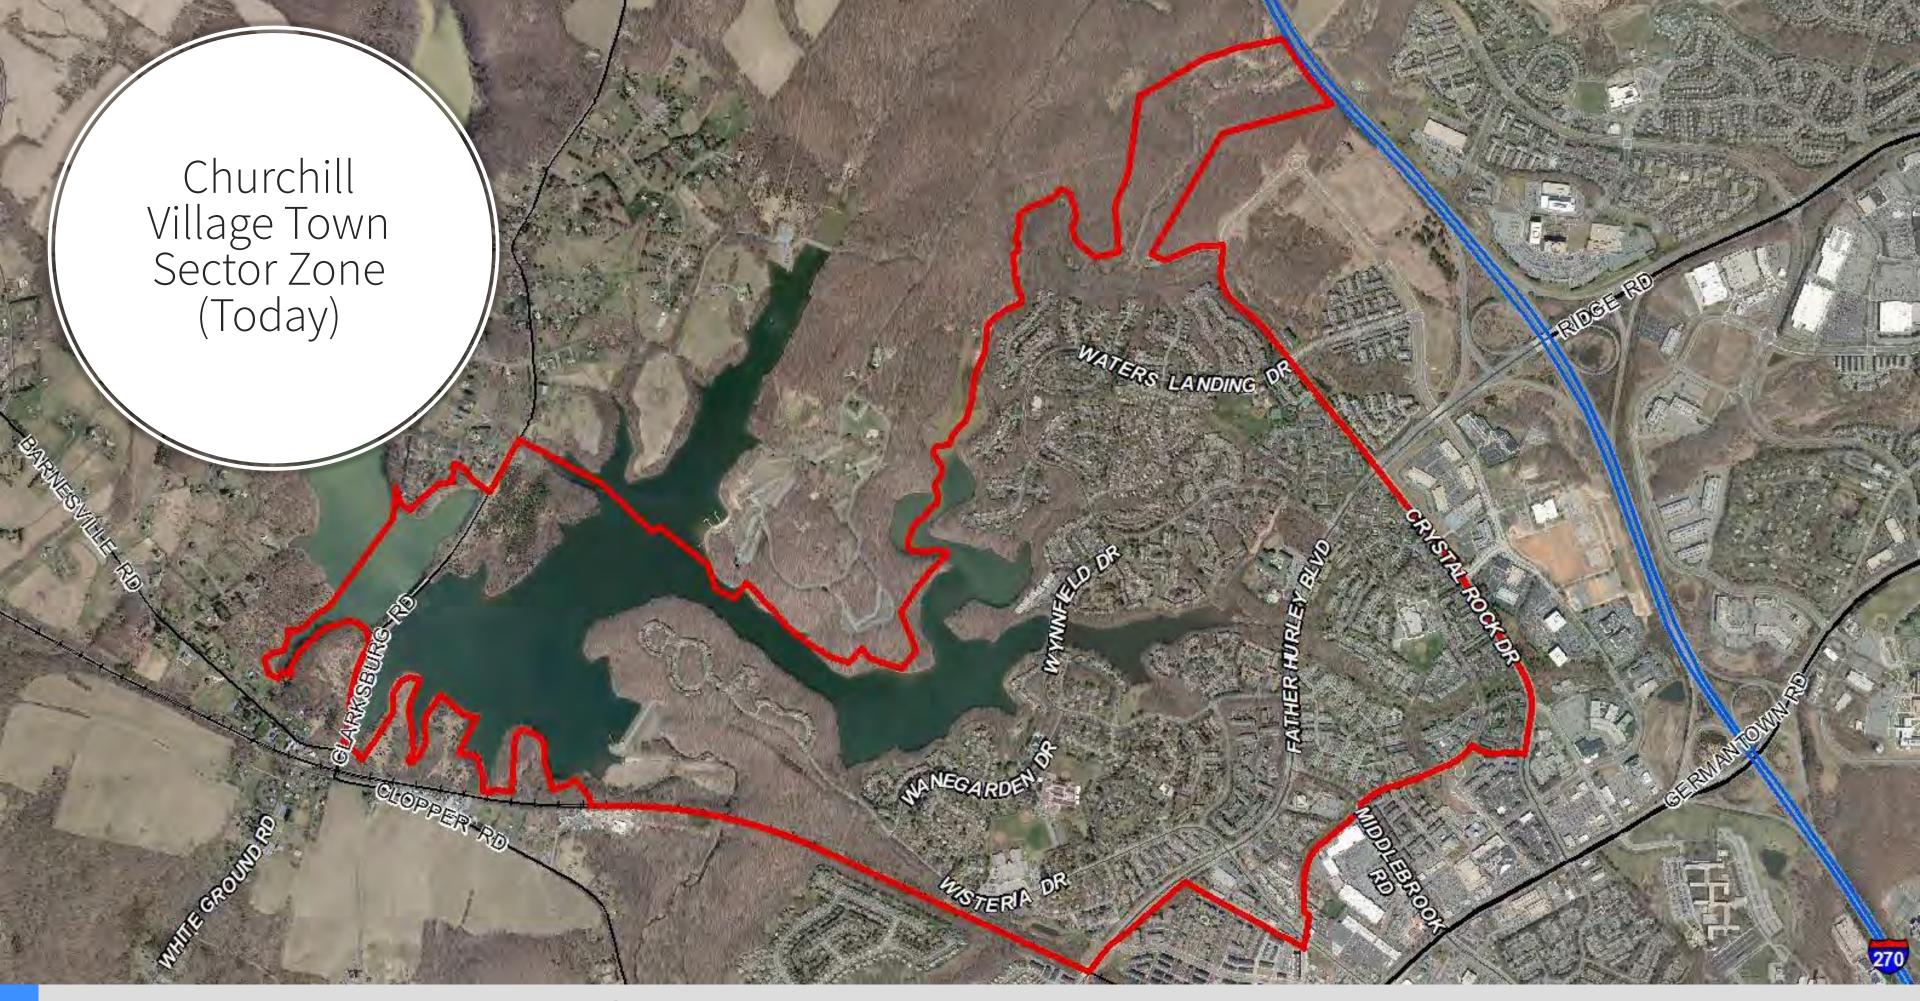

## What is the approach to rezone Churchill?

Analyze existing uses and densities

Develop recommendations Single-family zones

Townhomes, apartments zones Commercial zones

Parks, recreation, open space