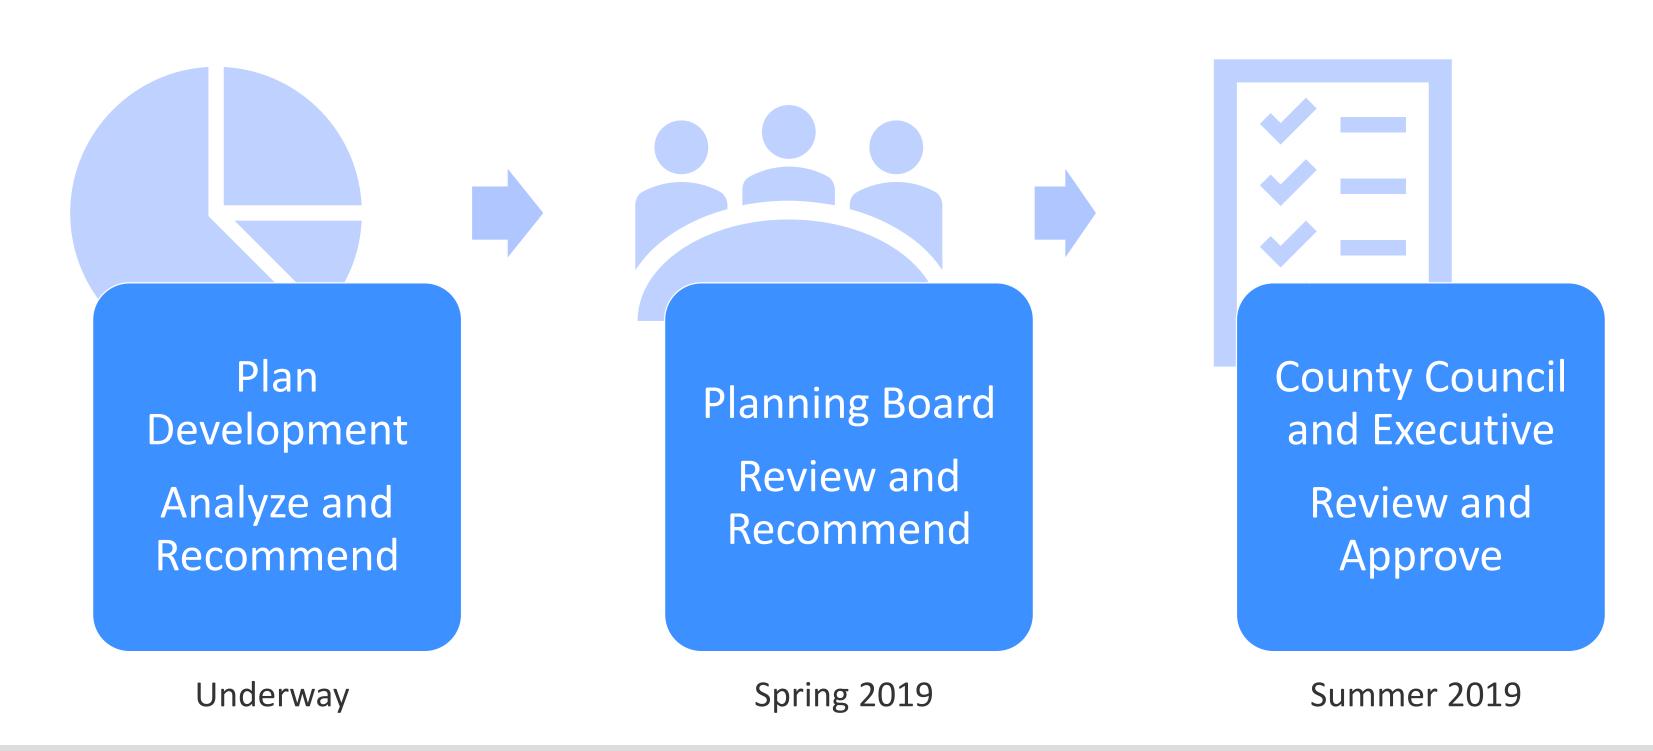

## The master plan amendment process...

#### The timeline...

#### GERMANTOWN PLAN FOR THE TOWN SECTOR ZONE

| April 2018 to December 2018 | Plan development, analysis, community outreach                    |
|-----------------------------|-------------------------------------------------------------------|
| January to March 2019       | Planning Board review, work session, public hearing               |
| April to June 2019          | County Council and Executive review, work session, public hearing |
| Fall 2019                   | Sectional Map Amendment (zoning map revisions)                    |