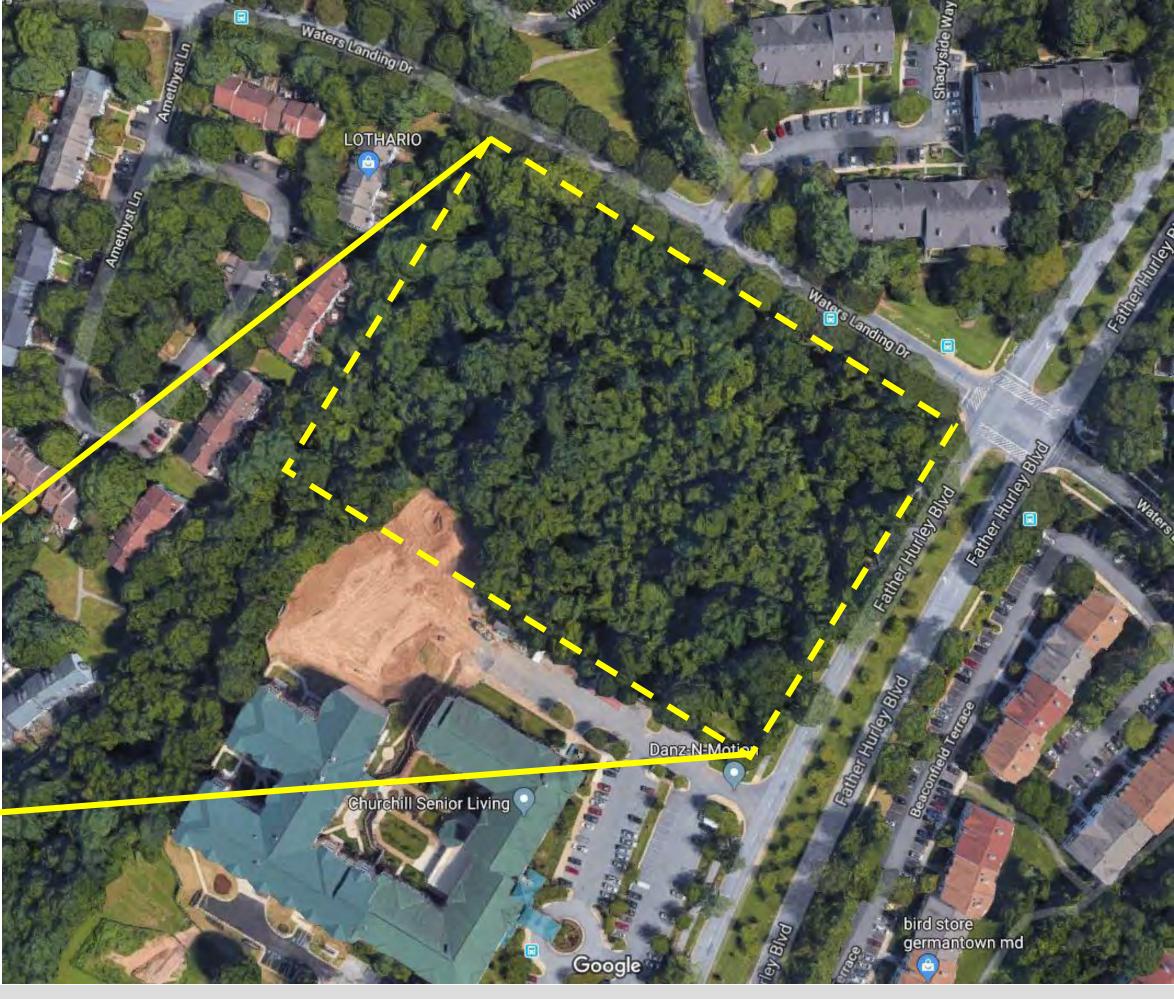

## GERMANTOWN PLAN FOR THE TOWN SECTOR ZONE

**Montgomery Planning** 

Planning Area 3

10/11/2018





## Tonight's agenda...









**QUESTIONS AND COMMENTS** 



**OPEN HOUSE** 





#### Montgomery Planning

- Part of Maryland-National Capital Park and Planning Commission
- Support County Council, Planning Board, Historic Preservation Commission
- Master planning to guide growth and development
- Functional planning to guide county-wide policies
- Regulatory review of land development





## What is the approach to rezone Churchill?













Analyze existing uses and densities

Develop recommendations Single-family zones

Townhomes, apartments zones Commercial zones

Parks, recreation, open space









#### Undeveloped Parcel

Waters Landing Dr. & Father Hurley Blvd.







## The master plan amendment process...



#### The timeline...

#### GERMANTOWN PLAN FOR THE TOWN SECTOR ZONE

| April 2018 to December 2018 | Plan development, analysis, community outreach                    |
|-----------------------------|-------------------------------------------------------------------|
| January to March 2019       | Planning Board review, work session, public hearing               |
| April to June 2019          | County Council and Executive review, work session, public hearing |
| Fall 2019                   | Sectional Map Amendment (zoning map revisions)                    |

# Stay connected



- Phillip Estes, AICP, Planner Coordinator
  <a href="mailto:Phillip.Estes@montgomeryplanning.org">Phillip.Estes@montgomeryplanning.org</a>
- Jamey Pratt, Senior P