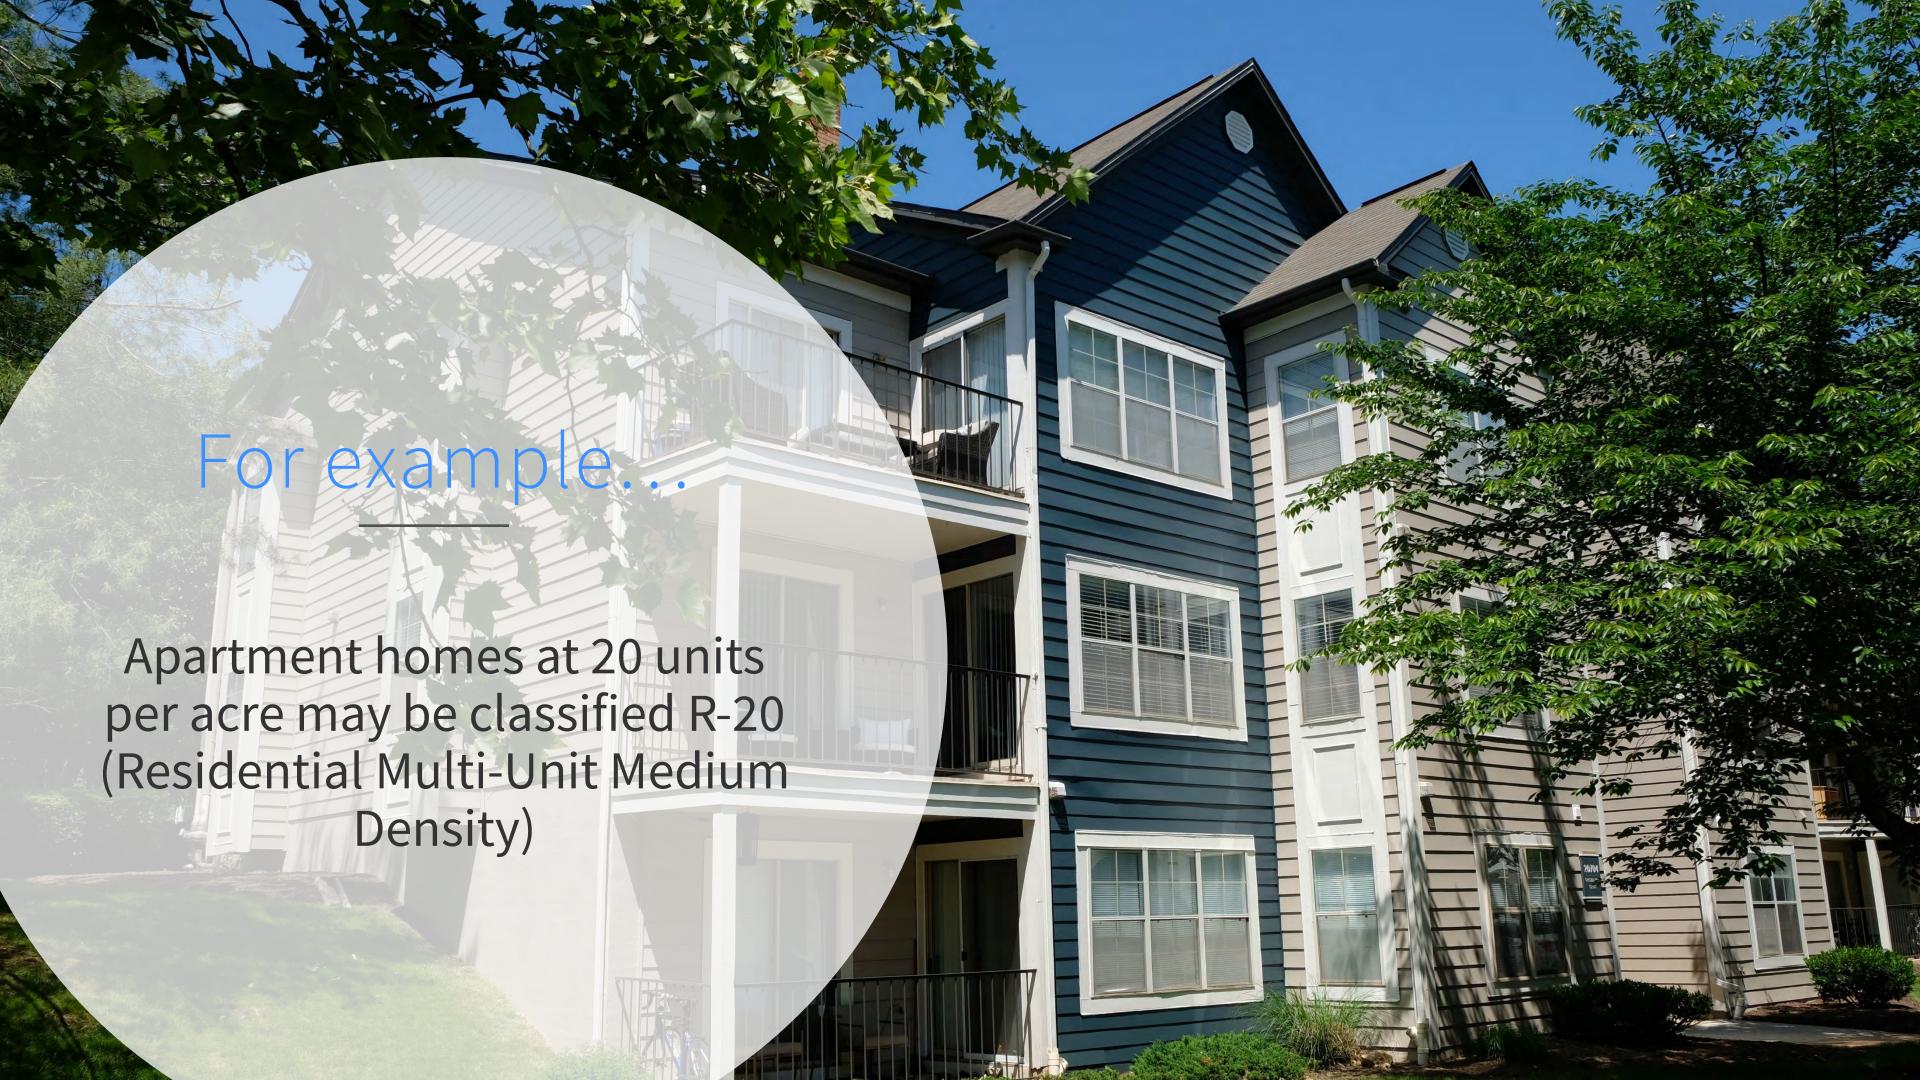

## What is the approach to rezone Churchill?

Analyze existing uses and densities

Develop recommendations Single-family zones

Townhomes, apartments zones Commercial zones

Parks, recreation, open space