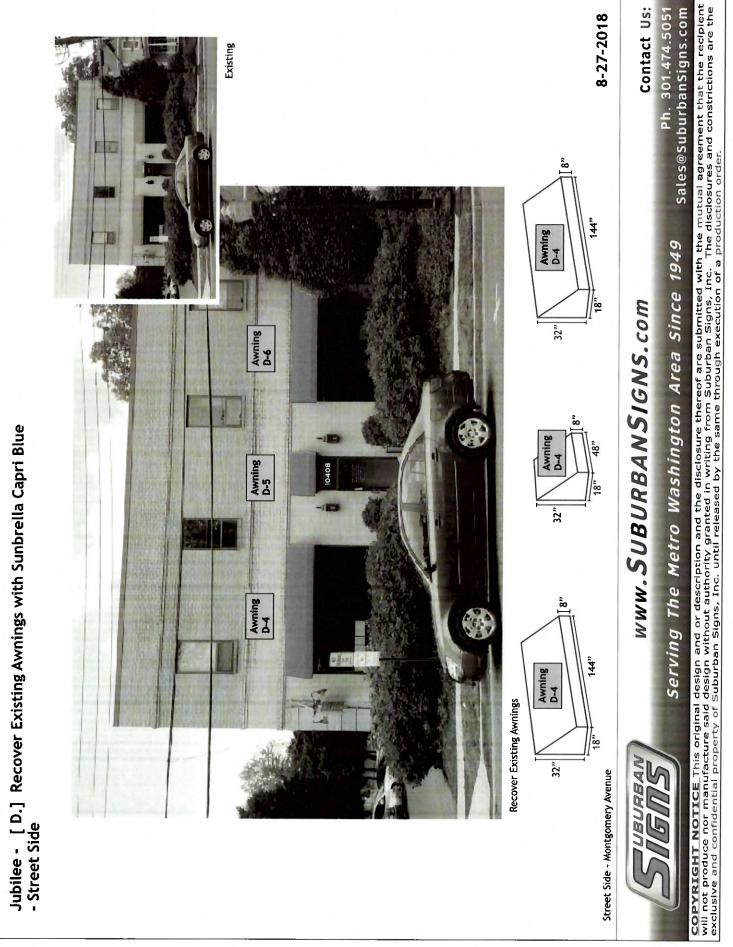

### **PROPOSAL:**

The applicants are proposing to recover the existing awnings on the south (left, as viewed from the front) and east (front) elevations of the subject building. An existing 24" x 40" hanging sign and associated light fixture at the southeast (front/left) corner of the building will also be replaced. The proposed new hanging sign will be the same size and will be made from acrylic. A new sign will be also be installed on the south elevation under the awning closest to the front of the building (leftmost awning, as viewed from the south). The proposed new sign will be a 12" x 59" acrylic sign, which will be attached to the wall via angled brackets. A total of four (4) new wall sconces will be installed, two flanking the east (front) entrance and two flanking the left (south) entrance.

.

Jubilee Association of Maryland, Inc.

Location Map

Location Aerial View

Remove Old / Install New Fabric Awning Canopy On Existing Frame 6 Qty

- New Capri Blue Sunbrella

Sign Location Plan

Location: