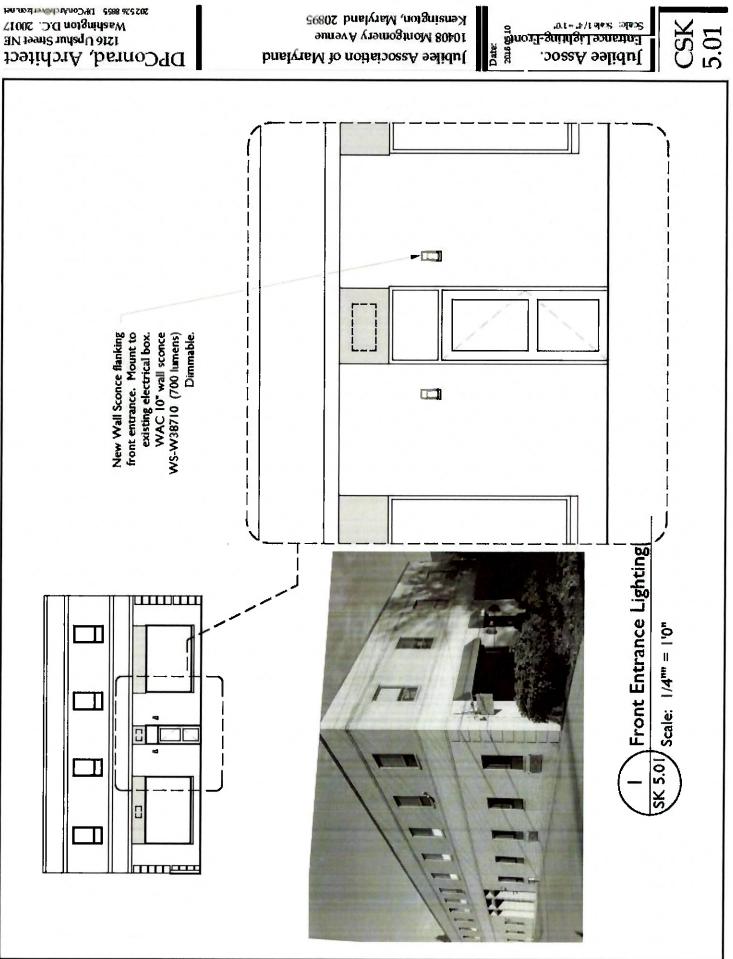

### **PROPOSAL:**

The applicants are proposing to recover the existing awnings on the south (left, as viewed from the front) and east (front) elevations of the subject building. An existing 24" x 40" hanging sign and associated light fixture at the southeast (front/left) corner of the building will also be replaced. The proposed new hanging sign will be the same size and will be made from acrylic. A new sign will be also be installed on the south elevation under the awning closest to the front of the building (leftmost awning, as viewed from the south). The proposed new sign will be a 12" x 59" acrylic sign, which will be attached to the wall via angled brackets. A total of four (4) new wall sconces will be installed, two flanking the east (front) entrance and two flanking the left (south) entrance.