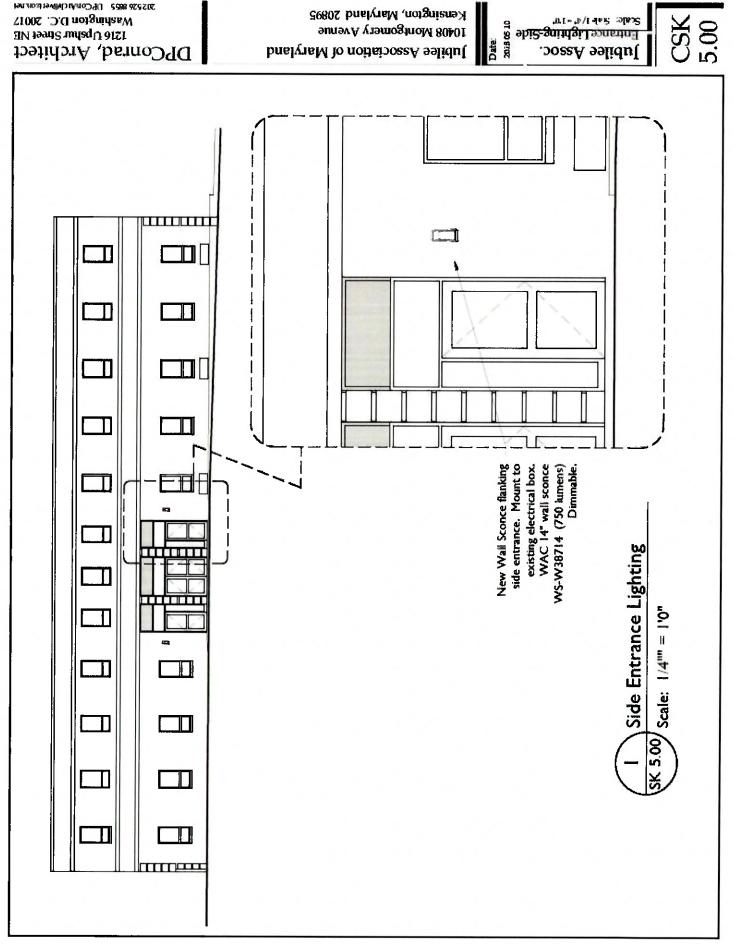

### **PROPOSAL:**

The applicants are proposing to recover the existing awnings on the south (left, as viewed from the front) and east (front) elevations of the subject building. An existing 24" x 40" hanging sign and associated light fixture at the southeast (front/left) corner of the building will also be replaced. The proposed new hanging sign will be the same size and will be made from acrylic. A new sign will be also be installed on the south elevation under the awning closest to the front of the building (leftmost awning, as viewed from the south). The proposed new sign will be a 12" x 59" acrylic sign, which will be attached to the wall via angled brackets. A total of four (4) new wall sconces will be installed, two flanking the east (front) entrance and two flanking the left (south) entrance.