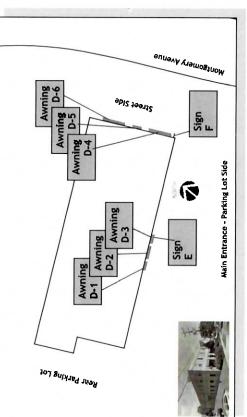

### **PROPOSAL:**

The applicants are proposing to recover the existing awnings on the south (left, as viewed from the front) and east (front) elevations of the subject building. An existing 24" x 40" hanging sign and associated light fixture at the southeast (front/left) corner of the building will also be replaced. The proposed new hanging sign will be the same size and will be made from acrylic. A new sign will be also be installed on the south elevation under the awning closest to the front of the building (leftmost awning, as viewed from the south). The proposed new sign will be a 12" x 59" acrylic sign, which will be attached to the wall via angled brackets. A total of four (4) new wall sconces will be installed, two flanking the east (front) entrance and two flanking the left (south) entrance.

.

Jubilee Association of Maryland, Inc.

Location Map

Location Aerial View

Remove Old / Install New Fabric Awning Canopy On Existing Frame 6 Qty

- New Capri Blue Sunbrella

Sign Location Plan

Location: