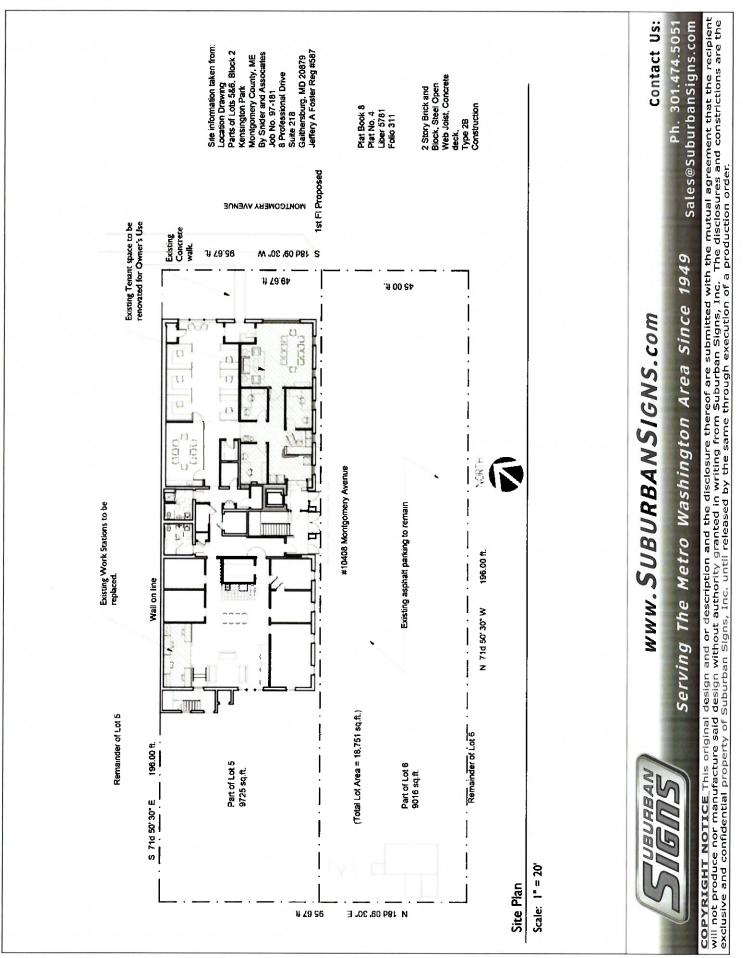

#### 2. SITE PLAN

Site and environmental setting, drawn to scale. You may use your plat. Your site plan must include:

- a. the scale, north arrow, and date;
- b. dimensions of all existing and proposed structures; and
- c. site features such as walkwaya, drivewaya, fences, ponds, streams, tresh dumpsters, mechanical equipment, and landscaping.

Site Plan

See attached drawings.

.

.

Shade portion to indicate North

ملائر ال Page:\_\_\_

7

Applicant:\_\_\_\_\_