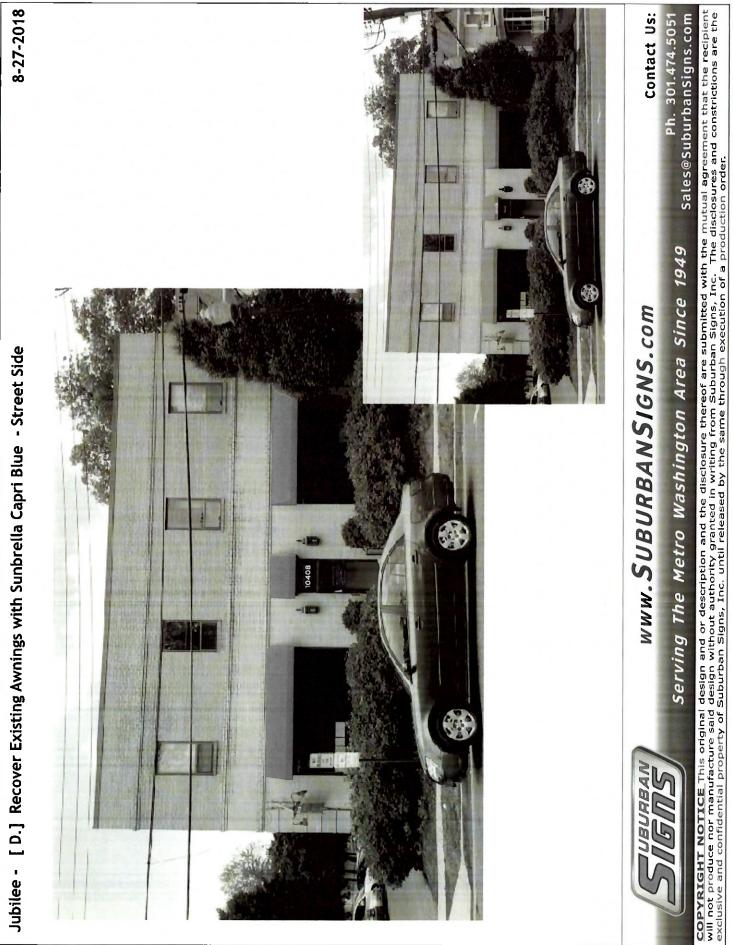

#### 5. PHOTOGRAPHS

- Clearly labeled photographic prints of each facade of existing resource, including details of the affected portions. All labels should be placed on the front of photographs.
- b. Clearly label photographic prints of the resource as viewed from the public right-of-way and of the adjoining properties. All labels should be placed on the front of photographs.