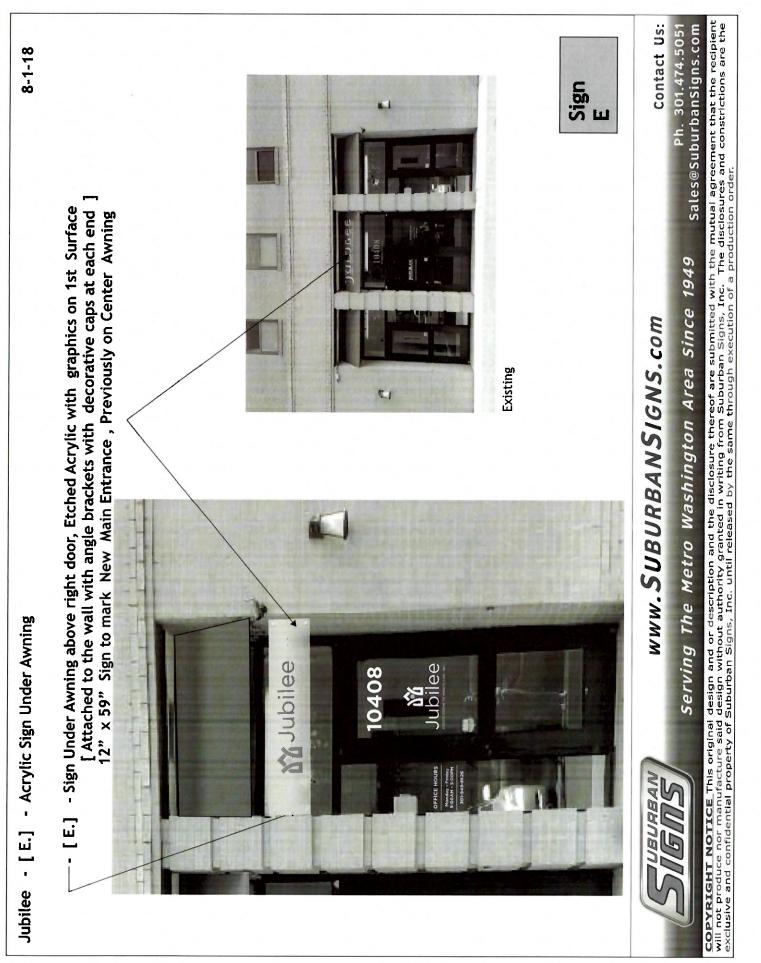

### **PROPOSAL:**

The applicants are proposing to recover the existing awnings on the south (left, as viewed from the front) and east (front) elevations of the subject building. An existing 24" x 40" hanging sign and associated light fixture at the southeast (front/left) corner of the building will also be replaced. The proposed new hanging sign will be the same size and will be made from acrylic. A new sign will be also be installed on the south elevation under the awning closest to the front of the building (leftmost awning, as viewed from the south). The proposed new sign will be a 12" x 59" acrylic sign, which will be attached to the wall via angled brackets. A total of four (4) new wall sconces will be installed, two flanking the east (front) entrance and two flanking the left (south) entrance.