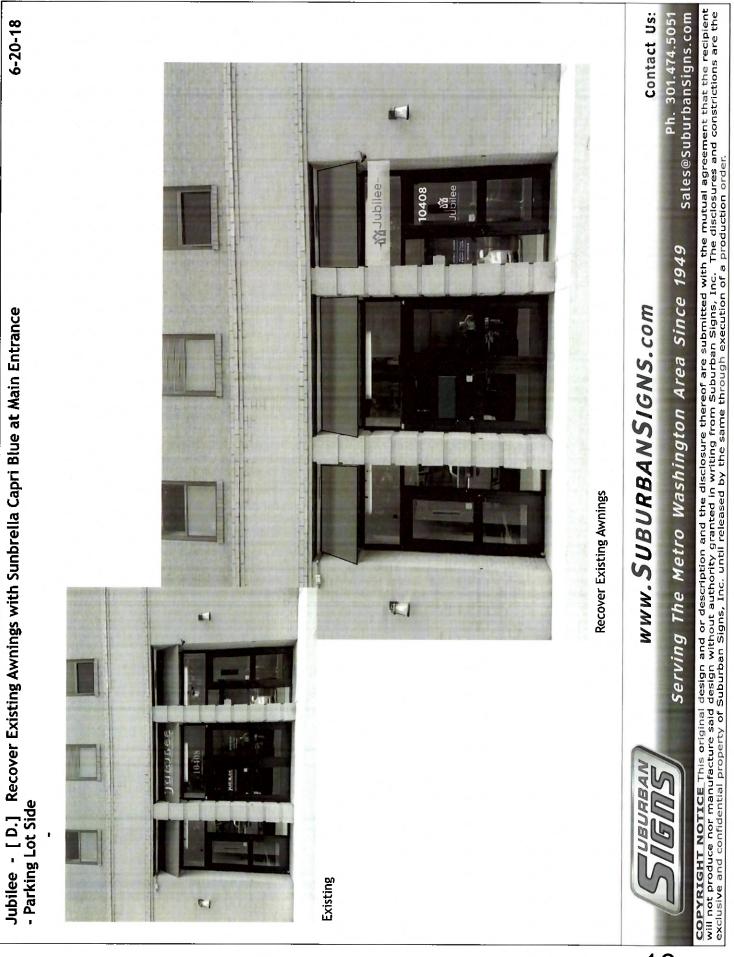

### **PROPOSAL:**

The applicants are proposing to recover the existing awnings on the south (left, as viewed from the front) and east (front) elevations of the subject building. An existing 24" x 40" hanging sign and associated light fixture at the southeast (front/left) corner of the building will also be replaced. The proposed new hanging sign will be the same size and will be made from acrylic. A new sign will be also be installed on the south elevation under the awning closest to the front of the building (leftmost awning, as viewed from the south). The proposed new sign will be a 12" x 59" acrylic sign, which will be attached to the wall via angled brackets. A total of four (4) new wall sconces will be installed, two flanking the east (front) entrance and two flanking the left (south) entrance.

# b. General description of project and its effect on the historic resource(s), the environmental setting, and, where applicable, the historic district:

Recover existing awnings with new fabricand replace Small Sign + light with Similar to malatain a Jerall loux of existing. Update entrance sign location,