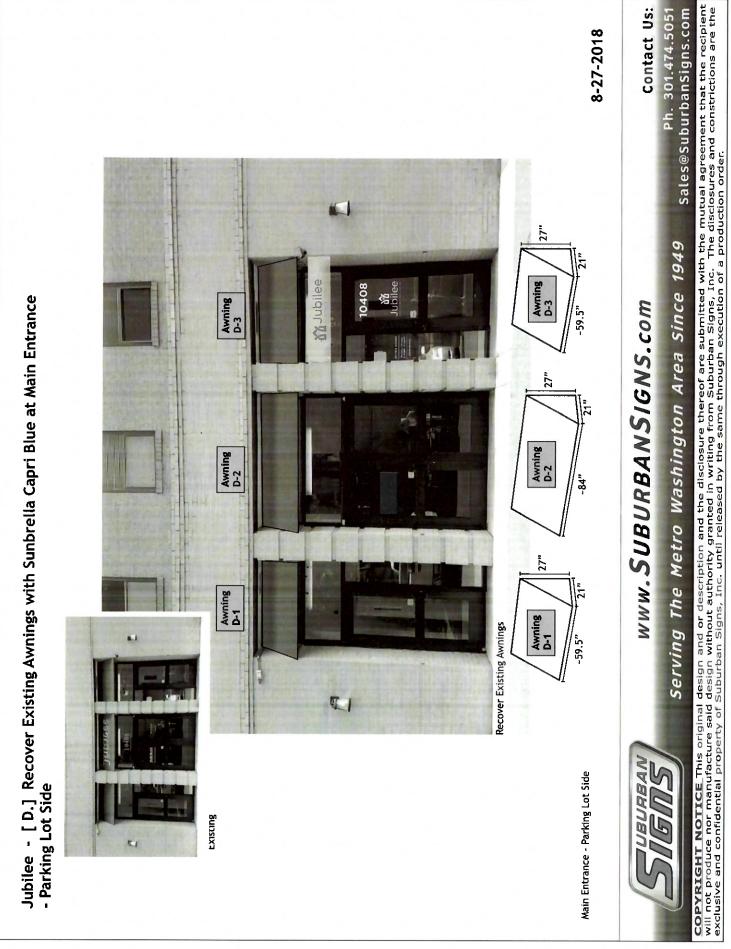

### **PROPOSAL:**

The applicants are proposing to recover the existing awnings on the south (left, as viewed from the front) and east (front) elevations of the subject building. An existing 24" x 40" hanging sign and associated light fixture at the southeast (front/left) corner of the building will also be replaced. The proposed new hanging sign will be the same size and will be made from acrylic. A new sign will be also be installed on the south elevation under the awning closest to the front of the building (leftmost awning, as viewed from the south). The proposed new sign will be a 12" x 59" acrylic sign, which will be attached to the wall via angled brackets. A total of four (4) new wall sconces will be installed, two flanking the east (front) entrance and two flanking the left (south) entrance.

# b. General description of project and its effect on the historic resource(s), the environmental setting, and, where applicable, the historic district:

Recover existing awnings with new fabricand replace Small Sign + light with Similar to malatain a Jerall loux of existing. Update entrance sign location,

.

Jubilee Association of Maryland, Inc.

Location Map

Location Aerial View

Remove Old / Install New Fabric Awning Canopy On Existing Frame 6 Qty

- New Capri Blue Sunbrella

Sign Location Plan

Location: