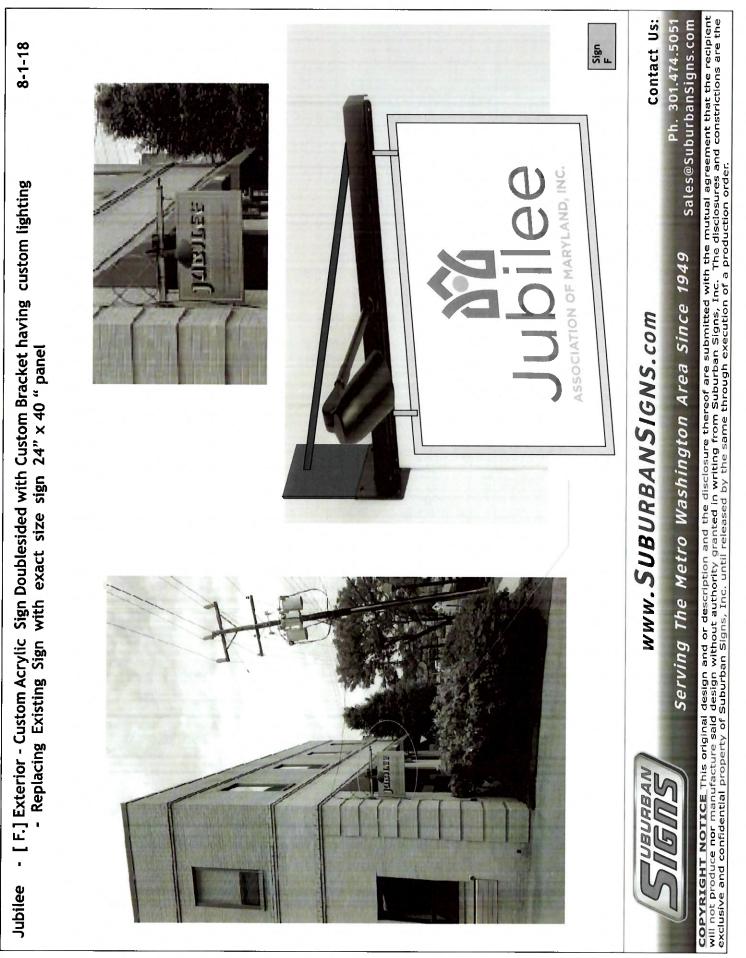

### **PROPOSAL:**

The applicants are proposing to recover the existing awnings on the south (left, as viewed from the front) and east (front) elevations of the subject building. An existing 24" x 40" hanging sign and associated light fixture at the southeast (front/left) corner of the building will also be replaced. The proposed new hanging sign will be the same size and will be made from acrylic. A new sign will be also be installed on the south elevation under the awning closest to the front of the building (leftmost awning, as viewed from the south). The proposed new sign will be a 12" x 59" acrylic sign, which will be attached to the wall via angled brackets. A total of four (4) new wall sconces will be installed, two flanking the east (front) entrance and two flanking the left (south) entrance.