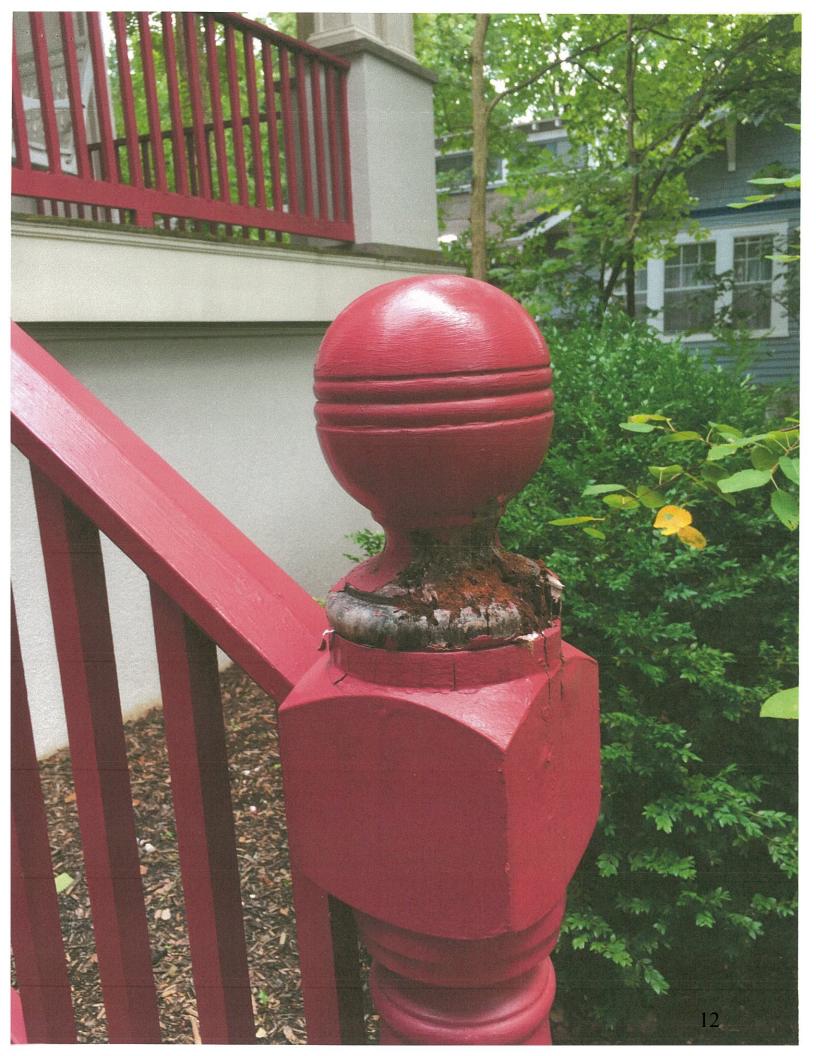

## **STAFF DISCUSSION**

The applicant proposes to undertake a number of repairs to the front porch of the house (i.e. replacement newel posts and selective decking replacement). These changes will not result in a material or visual change and do not require HPC approval.

The applicant further proposes to remove the existing stairs and install a new set of stairs with two additional steps. The proposal calls for re-using the existing Ipe wood treads, cutting down the existing risers, and installing two new stairs to lower the rise of each step. The new set of stairs will project an additional 22" (twenty-two inches) from the front of the porch. The existing stairs are not historic features to the house and the porch has been heavily modified from