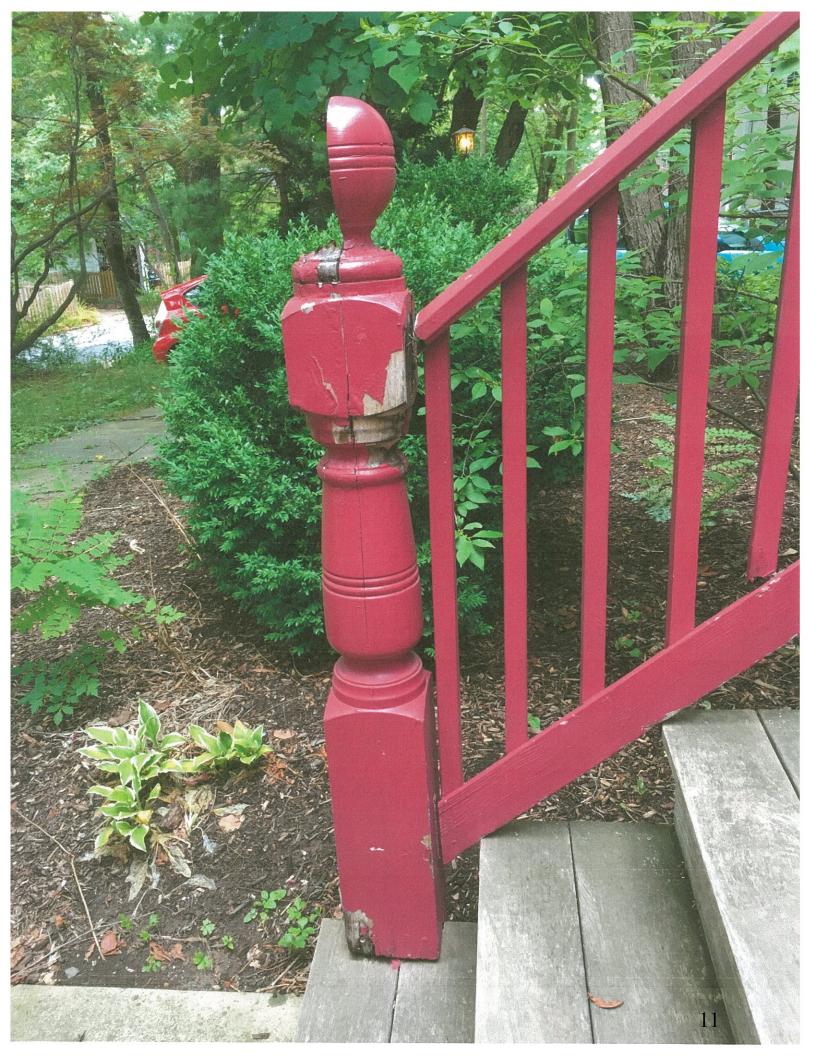

## **STAFF DISCUSSION**

The applicant proposes to undertake a number of repairs to the front porch of the house (i.e. replacement newel posts and selective decking replacement). These changes will not result in a material or visual change and do not require HPC approval.

The applicant further proposes to remove the existing stairs and install a new set of stairs with two additional steps. The proposal calls for re-using the existing Ipe wood treads, cutting down the existing risers, and installing two new stairs to lower the rise of each step. The new set of stairs will project an additional 22" (twenty-two inches) from the front of the porch. The existing stairs are not historic features to the house and the porch has been heavily modified from