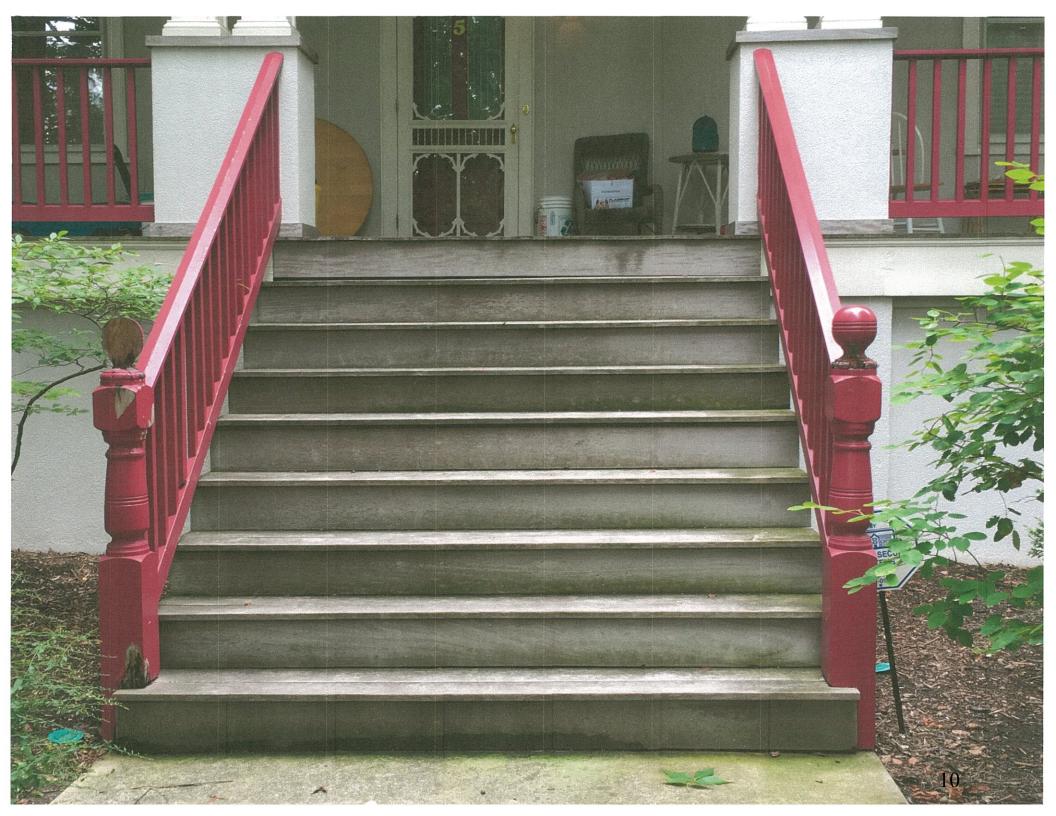

The applicant further proposes to remove the existing stairs and install a new set of stairs with two additional steps. The proposal calls for re-using the existing Ipe wood treads, cutting down the existing risers, and installing two new stairs to lower the rise of each step. The new set of stairs will project an additional 22" (twenty-two inches) from the front of the porch. The existing stairs are not historic features to the house and the porch has been heavily modified from

its historic appearance. Staff finds that the proposal is consistent with the design and materials of the historic house and will not impact the house's historic character, per Standard 2. Additionally, the proposal respects the environmental setting and will not have a significant impact on the surrounding streetscape.