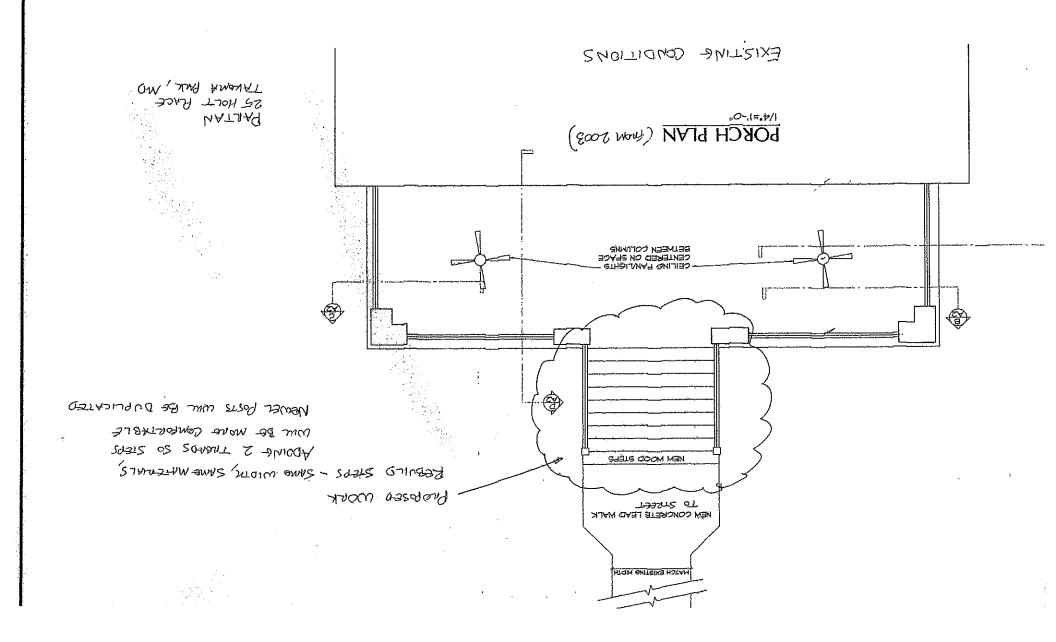

## **PROPOSAL**

The applicant proposes remove the existing stairs and construct a new staircase with two additional treads. The applicant will make other in-kind repairs to the porch which do not need HPC approval.

The applicant further proposes to remove the existing stairs and install a new set of stairs with two additional steps. The proposal calls for re-using the existing Ipe wood treads, cutting down the existing risers, and installing two new stairs to lower the rise of each step. The new set of stairs will project an additional 22" (twenty-two inches) from the front of the porch. The existing stairs are not historic features to the house and the porch has been heavily modified from

To further accommodate the new staircase, the construction of a new, longer railing is required. The new railing will match the appearance, materials, and configuration of the existing railing. The new railing will be longer to accommodate the new run of the stairs. Staff finds that the new railing is not a substantial alteration to the character and fabric of the house and is sympathetic to the design of the front porch.