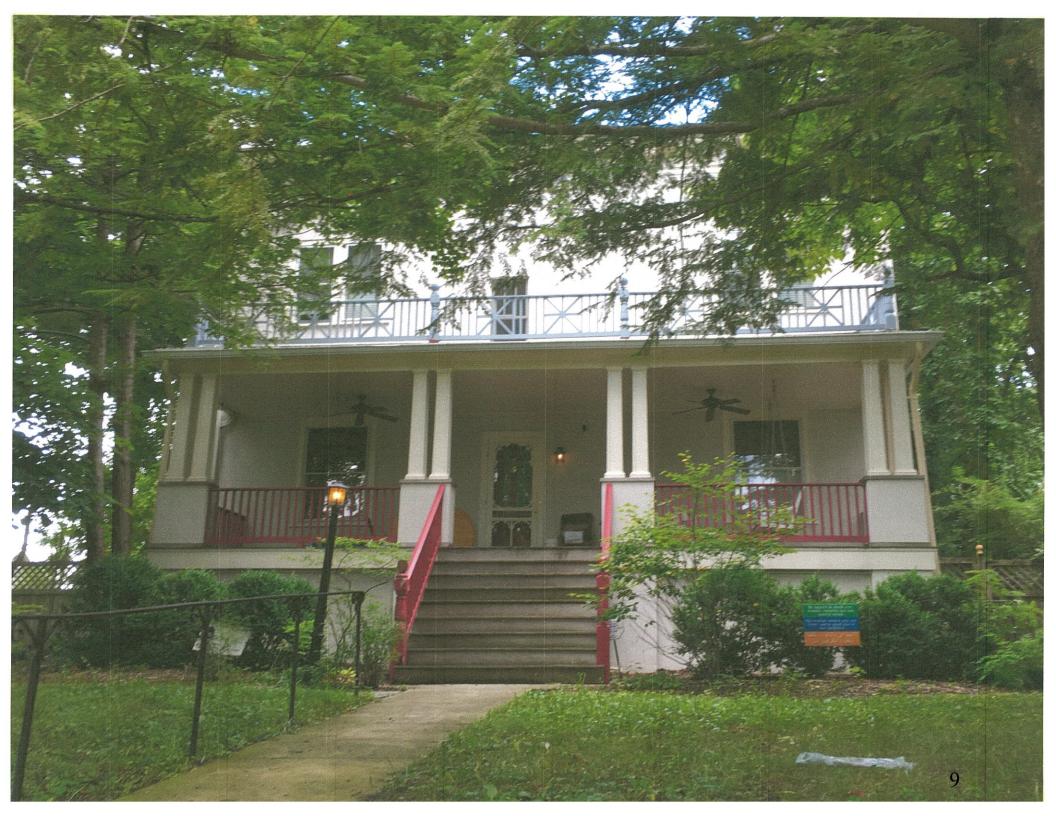

## **ARCHITECTURAL DESCRIPTION**

SIGNIFICANCE: Outstanding to the Takoma Park Historic District

STYLE: Italianate DATE: c.1875-85

The subject property is a two-story, three-bay wide, Italianate-styled house, with a stucco finish and a side gable roof. The full-width porch is supported by four sets of battered paired columns, which reflect more of a Craftsman style and suggest the porch is a modified from its historic configuration.

## **STAFF DISCUSSION**

The applicant proposes to undertake a number of repairs to the front porch of the house (i.e. replacement newel posts and selective decking replacement). These changes will not result in a material or visual change and do not require HPC approval.