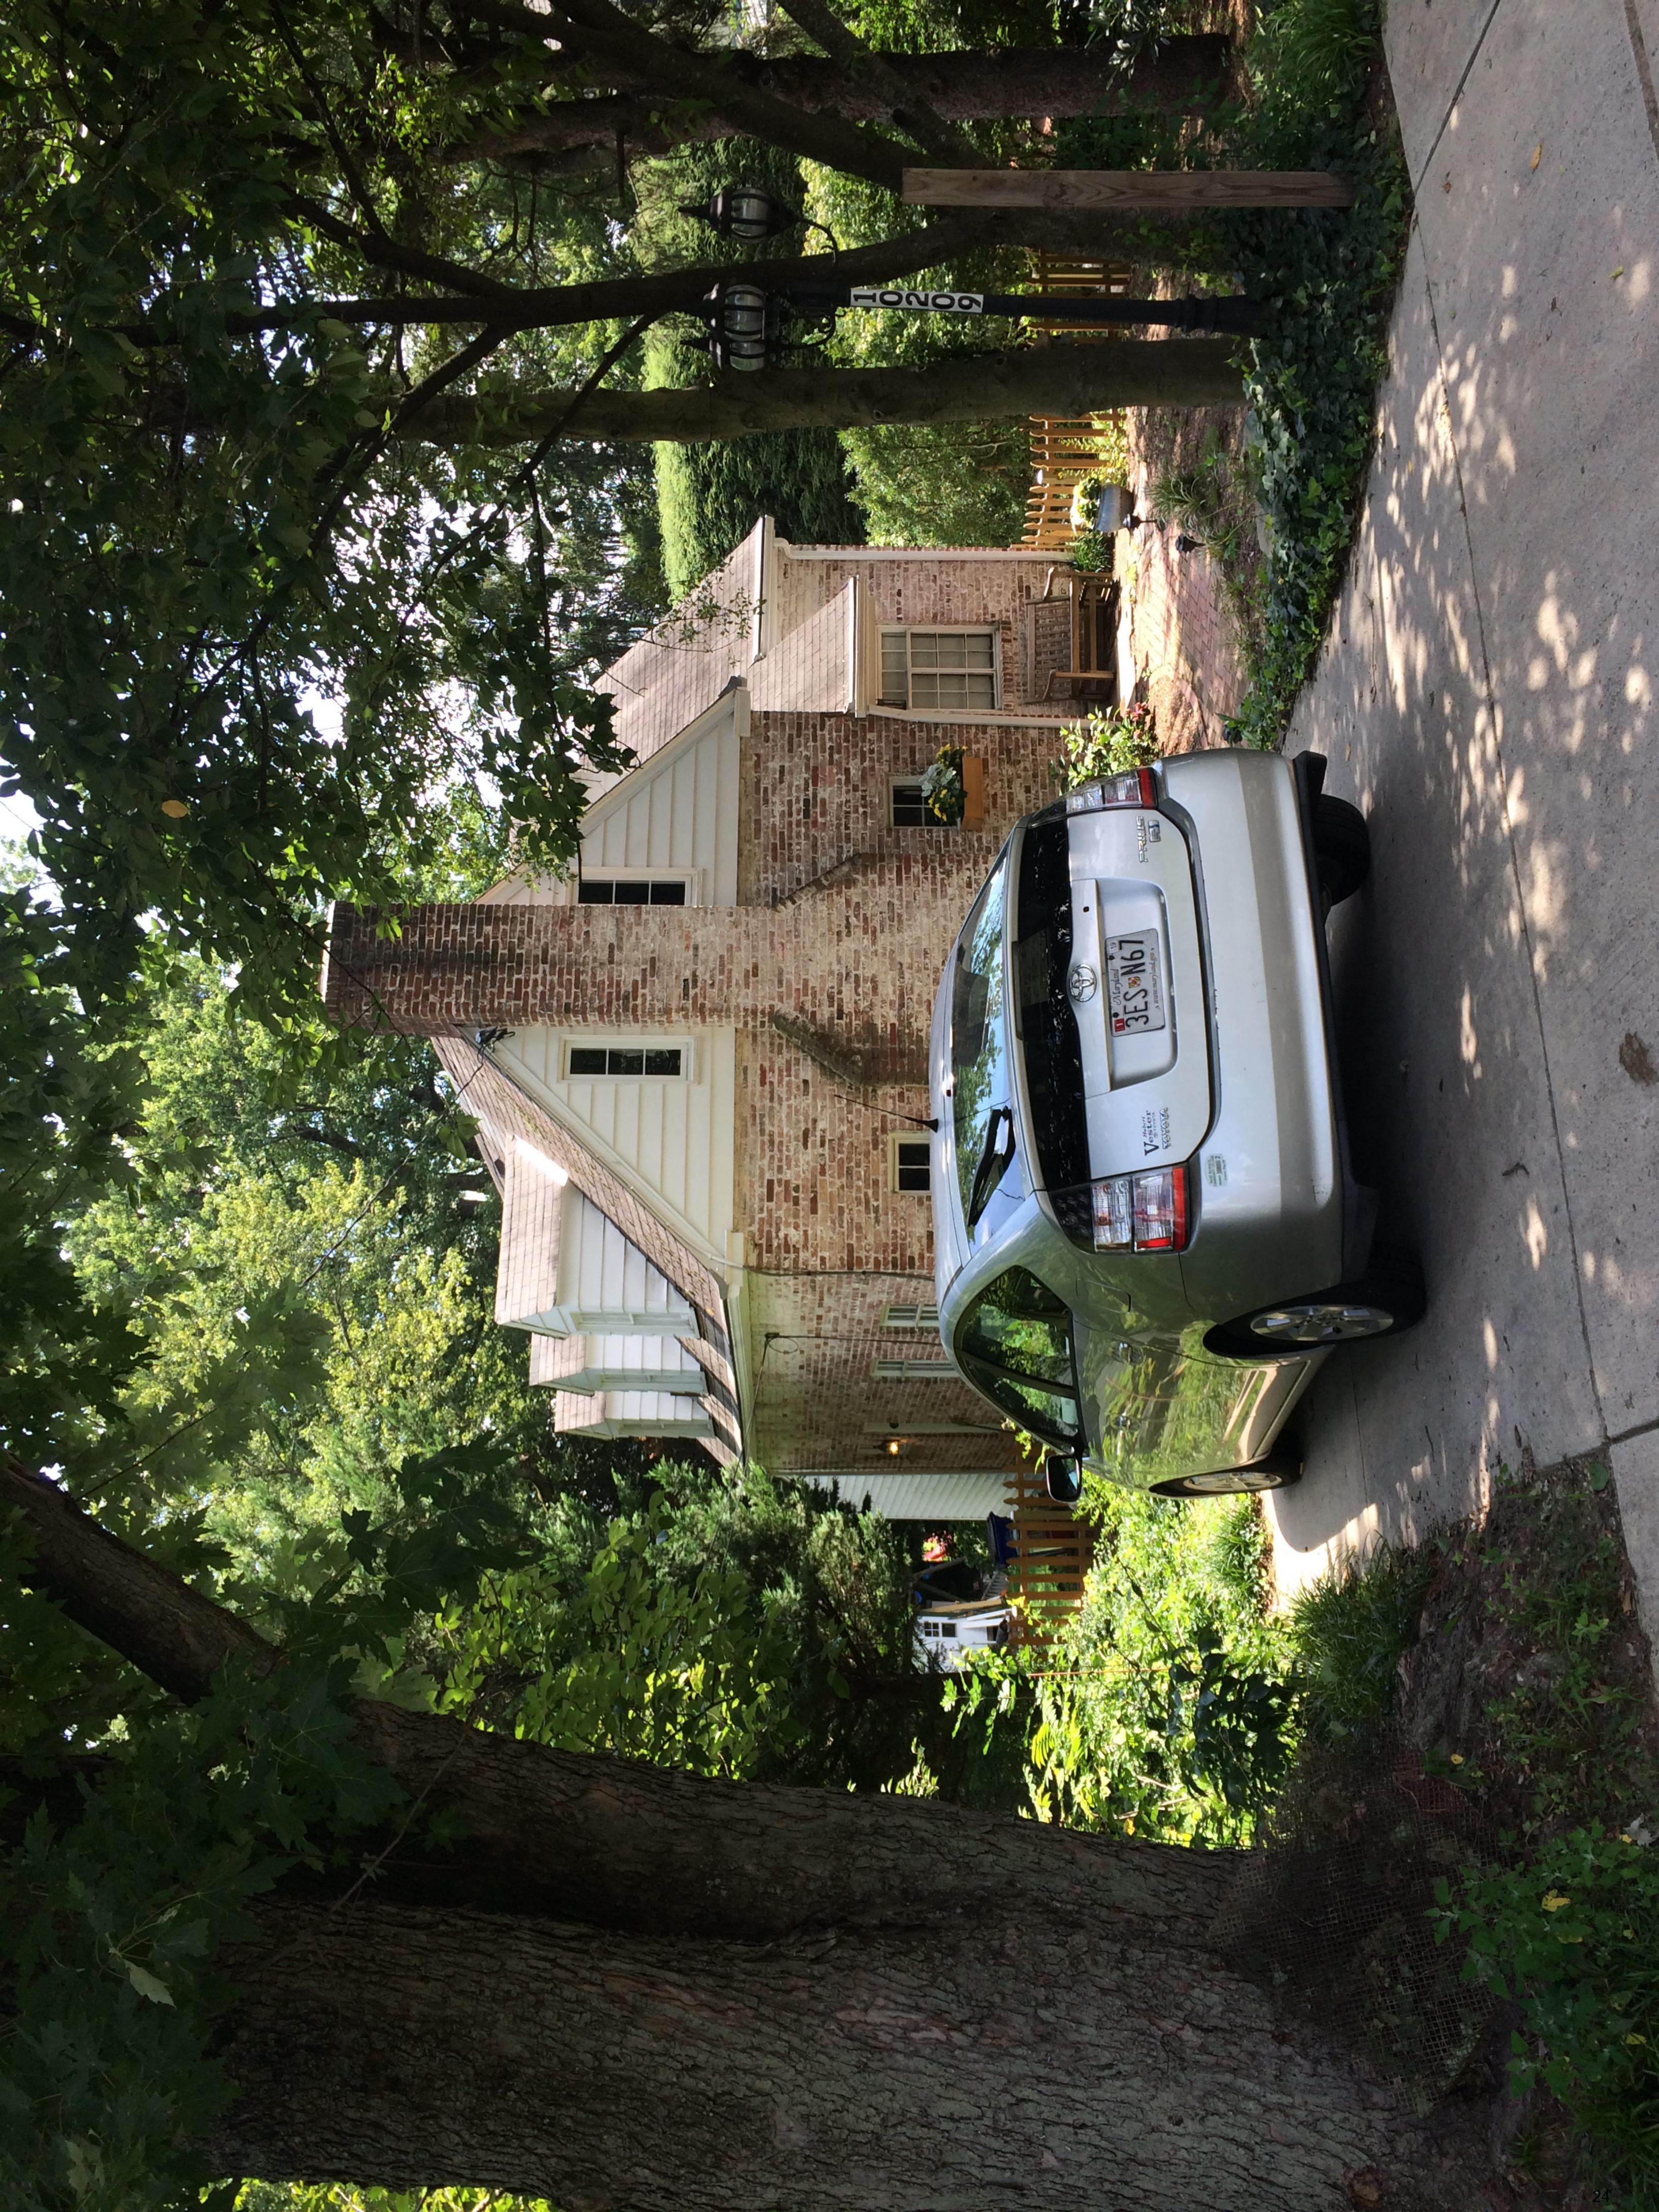

## **ARCHITECTURAL DESCRIPTION**

SIGNIFICANCE: Secondary Resource within the Kensington Historic District

STYLE: Colonial Revival

DATE: 1929

Fig. 1: Kensington Historic District Map

### **PROPOSAL:**

The applicant proposes to install six aluminum double-hung triple track storm windows over the existing wooden double-hung windows on the second-story of the historic house. The storm windows will be installed over the windows of the five existing dormers and over one rear-facing gable window.