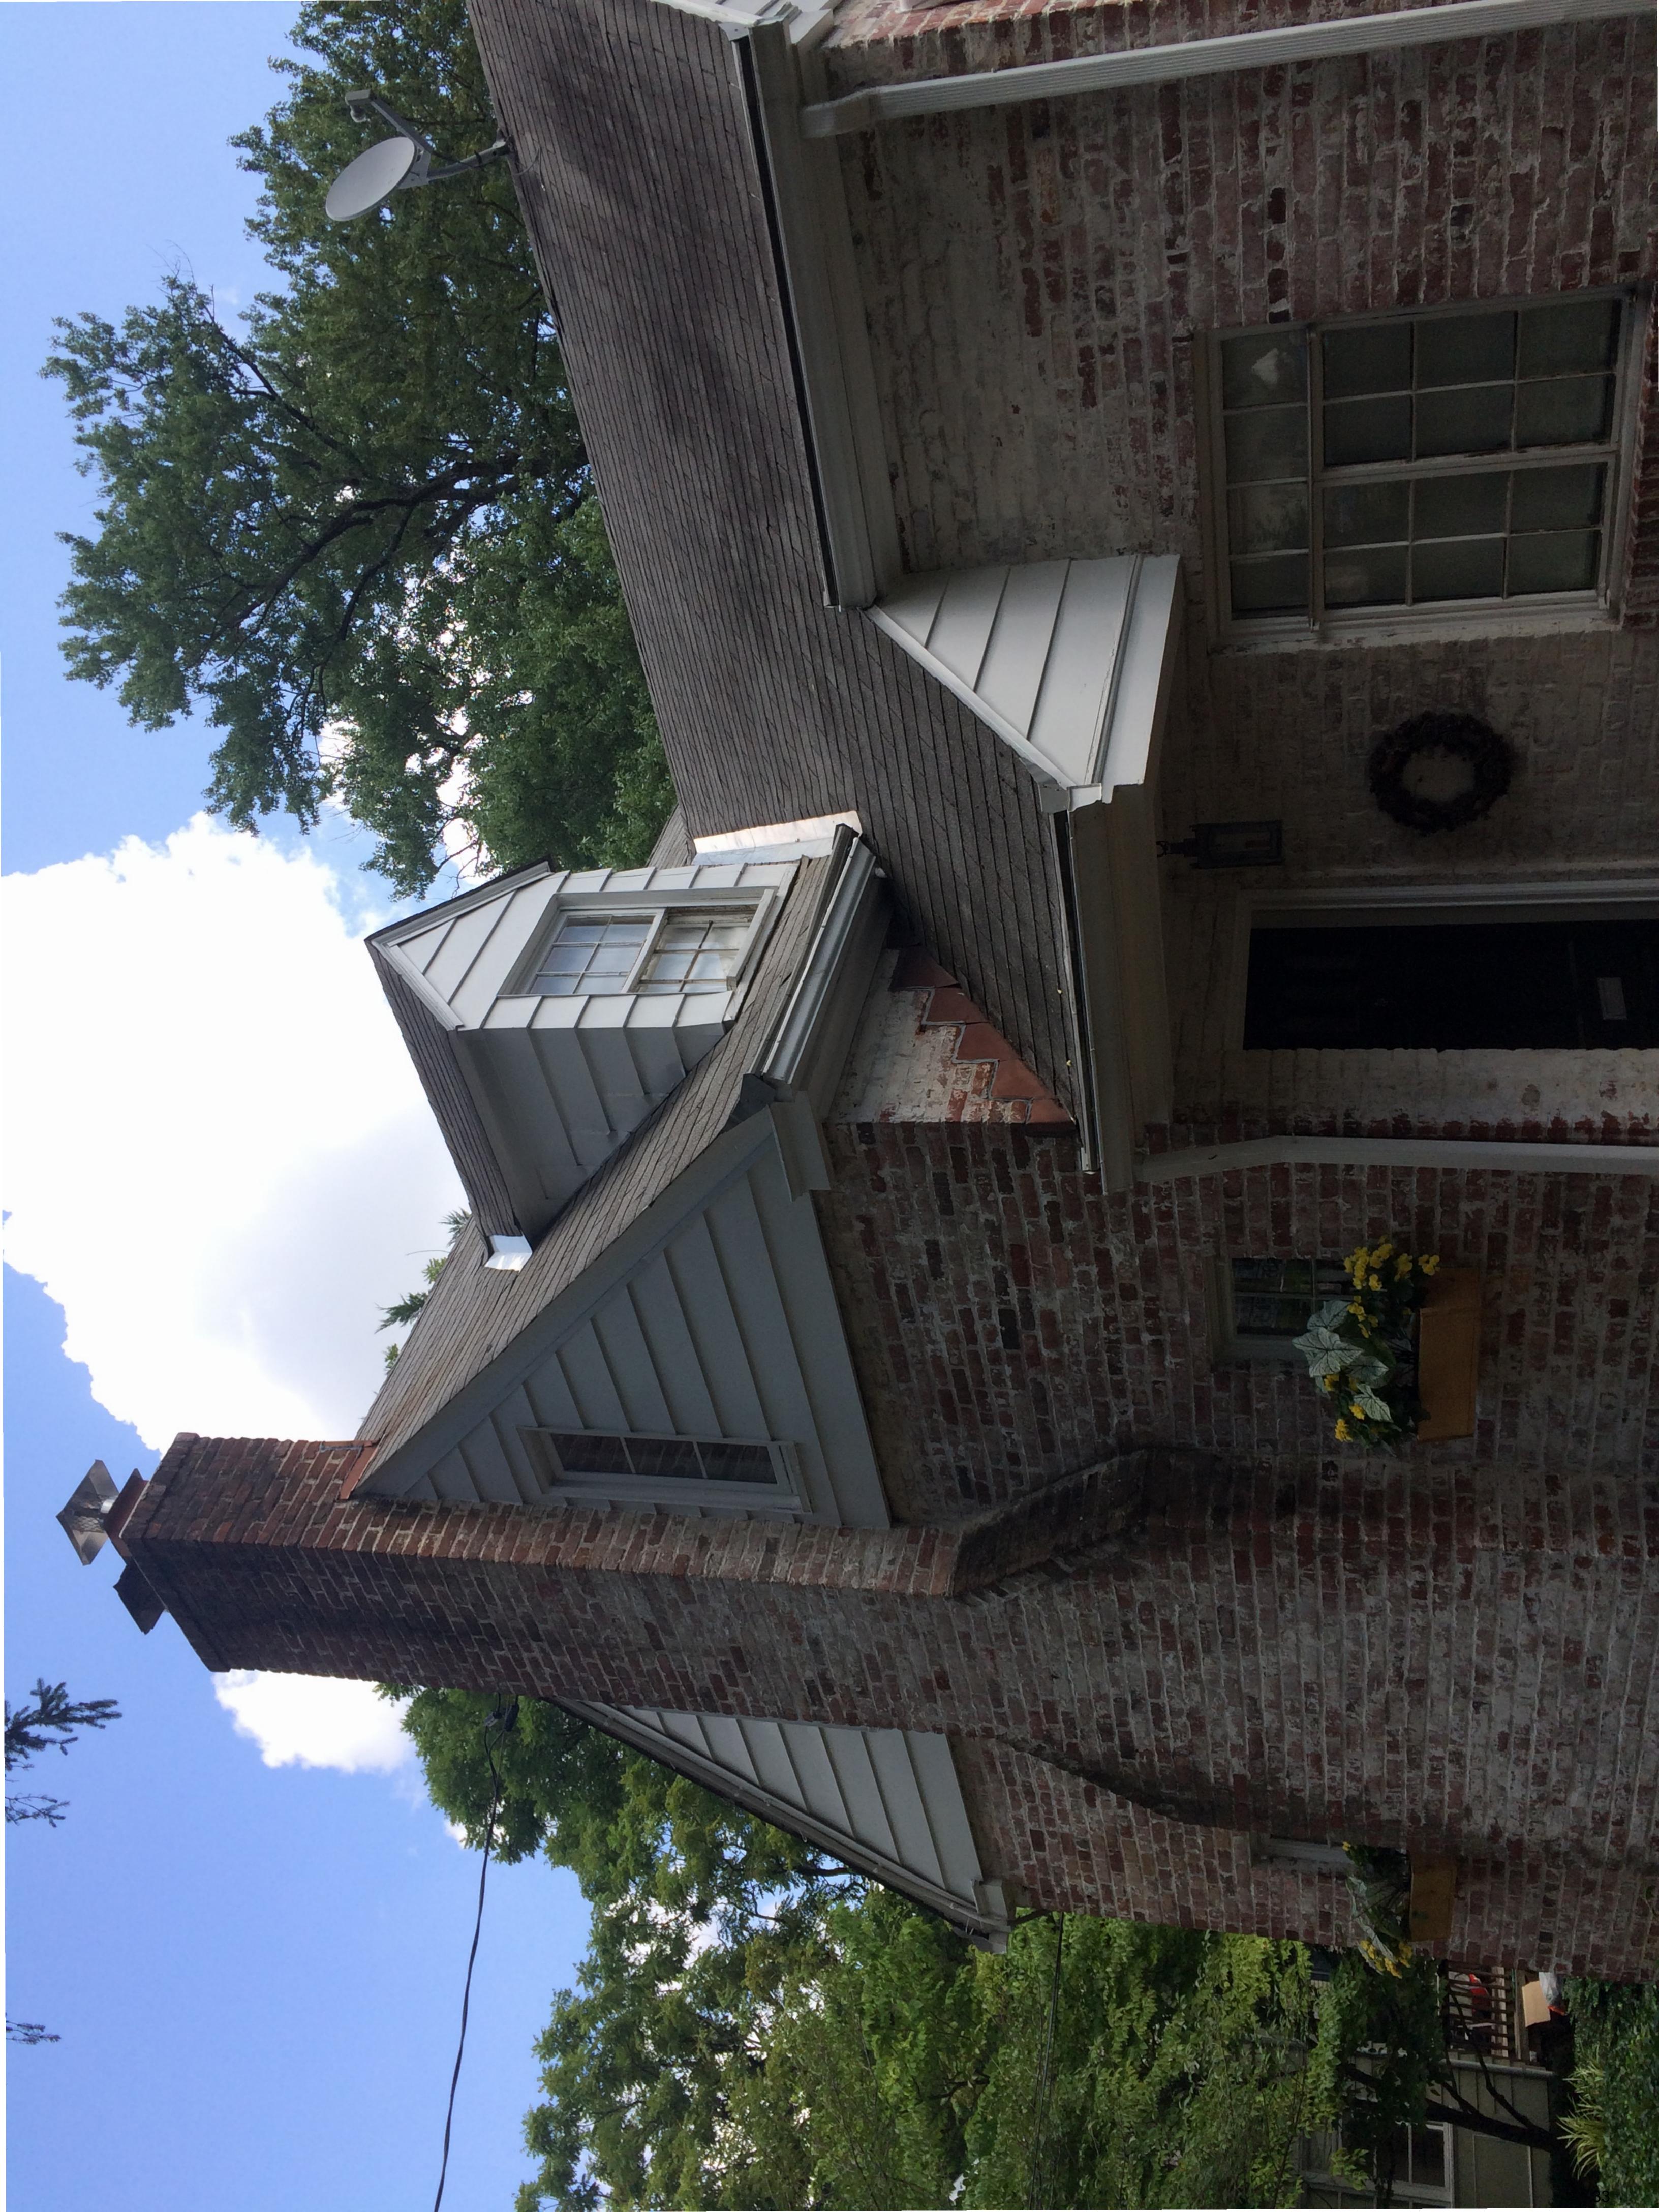

## **ARCHITECTURAL DESCRIPTION**

SIGNIFICANCE: Secondary Resource within the Kensington Historic District

STYLE: Colonial Revival

DATE: 1929

Fig. 1: Kensington Historic District Map

### **PROPOSAL:**

The applicant proposes to install six aluminum double-hung triple track storm windows over the existing wooden double-hung windows on the second-story of the historic house. The storm windows will be installed over the windows of the five existing dormers and over one rear-facing gable window.