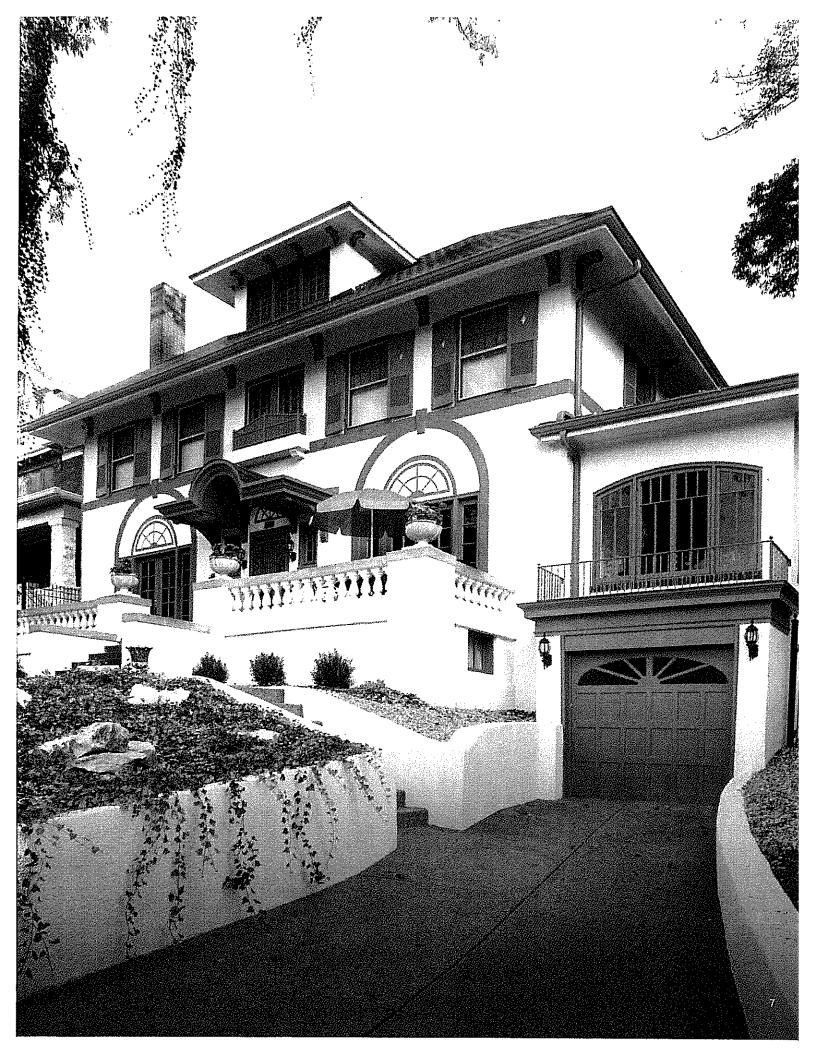

### **PROPOSAL:**

The applicant proposes to install six aluminum double-hung triple track storm windows over the existing wooden double-hung windows on the second-story of the historic house. The storm windows will be installed over the windows of the five existing dormers and over one rear-facing gable window.