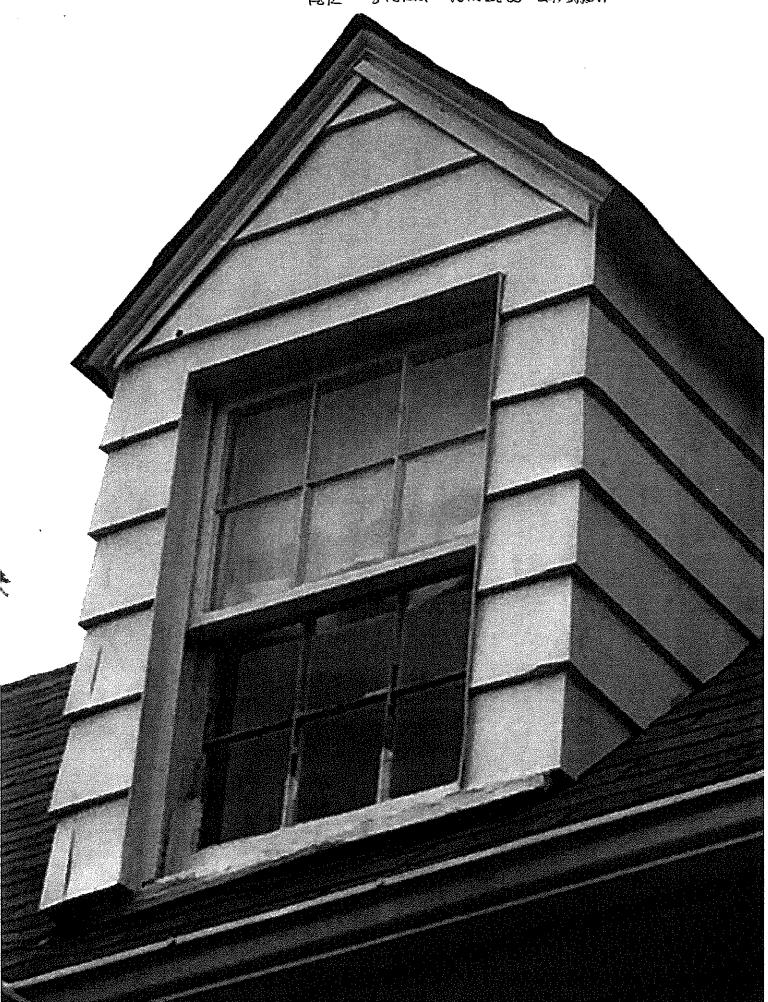

### **PROPOSAL:**

The applicant proposes to install six aluminum double-hung triple track storm windows over the existing wooden double-hung windows on the second-story of the historic house. The storm windows will be installed over the windows of the five existing dormers and over one rear-facing gable window.