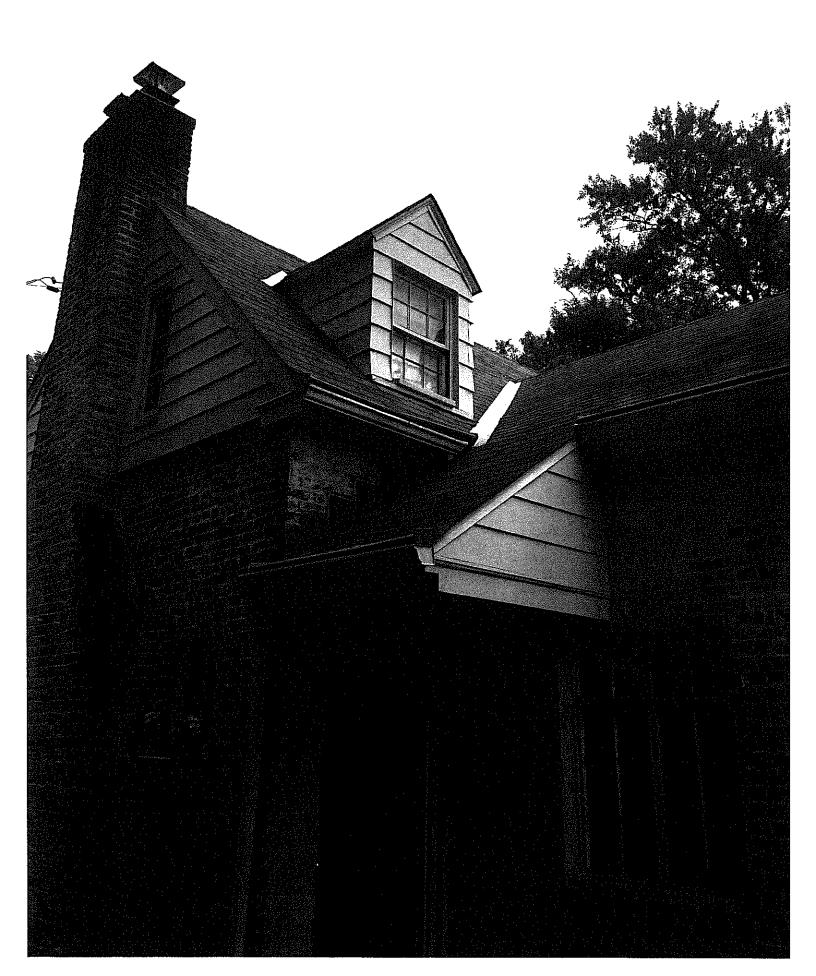

### **PROPOSAL:**

The applicant proposes to install six aluminum double-hung triple track storm windows over the existing wooden double-hung windows on the second-story of the historic house. The storm windows will be installed over the windows of the five existing dormers and over one rear-facing gable window.