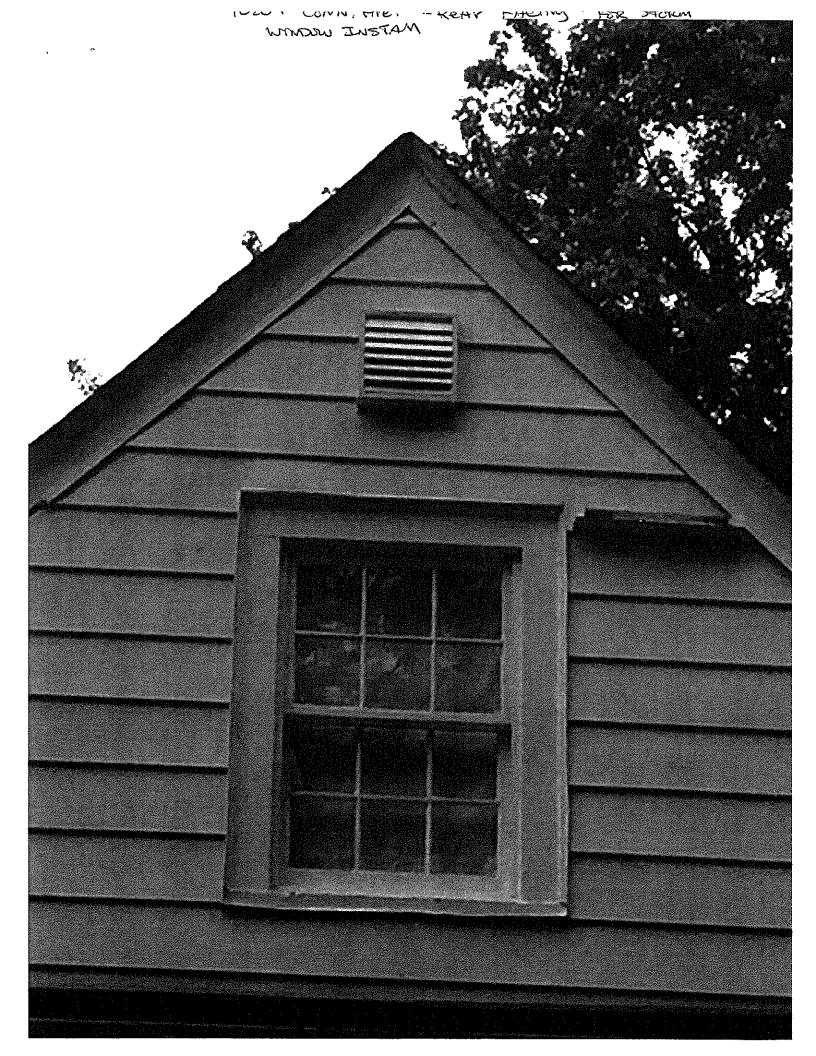

### **PROPOSAL:**

The applicant proposes to install six aluminum double-hung triple track storm windows over the existing wooden double-hung windows on the second-story of the historic house. The storm windows will be installed over the windows of the five existing dormers and over one rear-facing gable window.