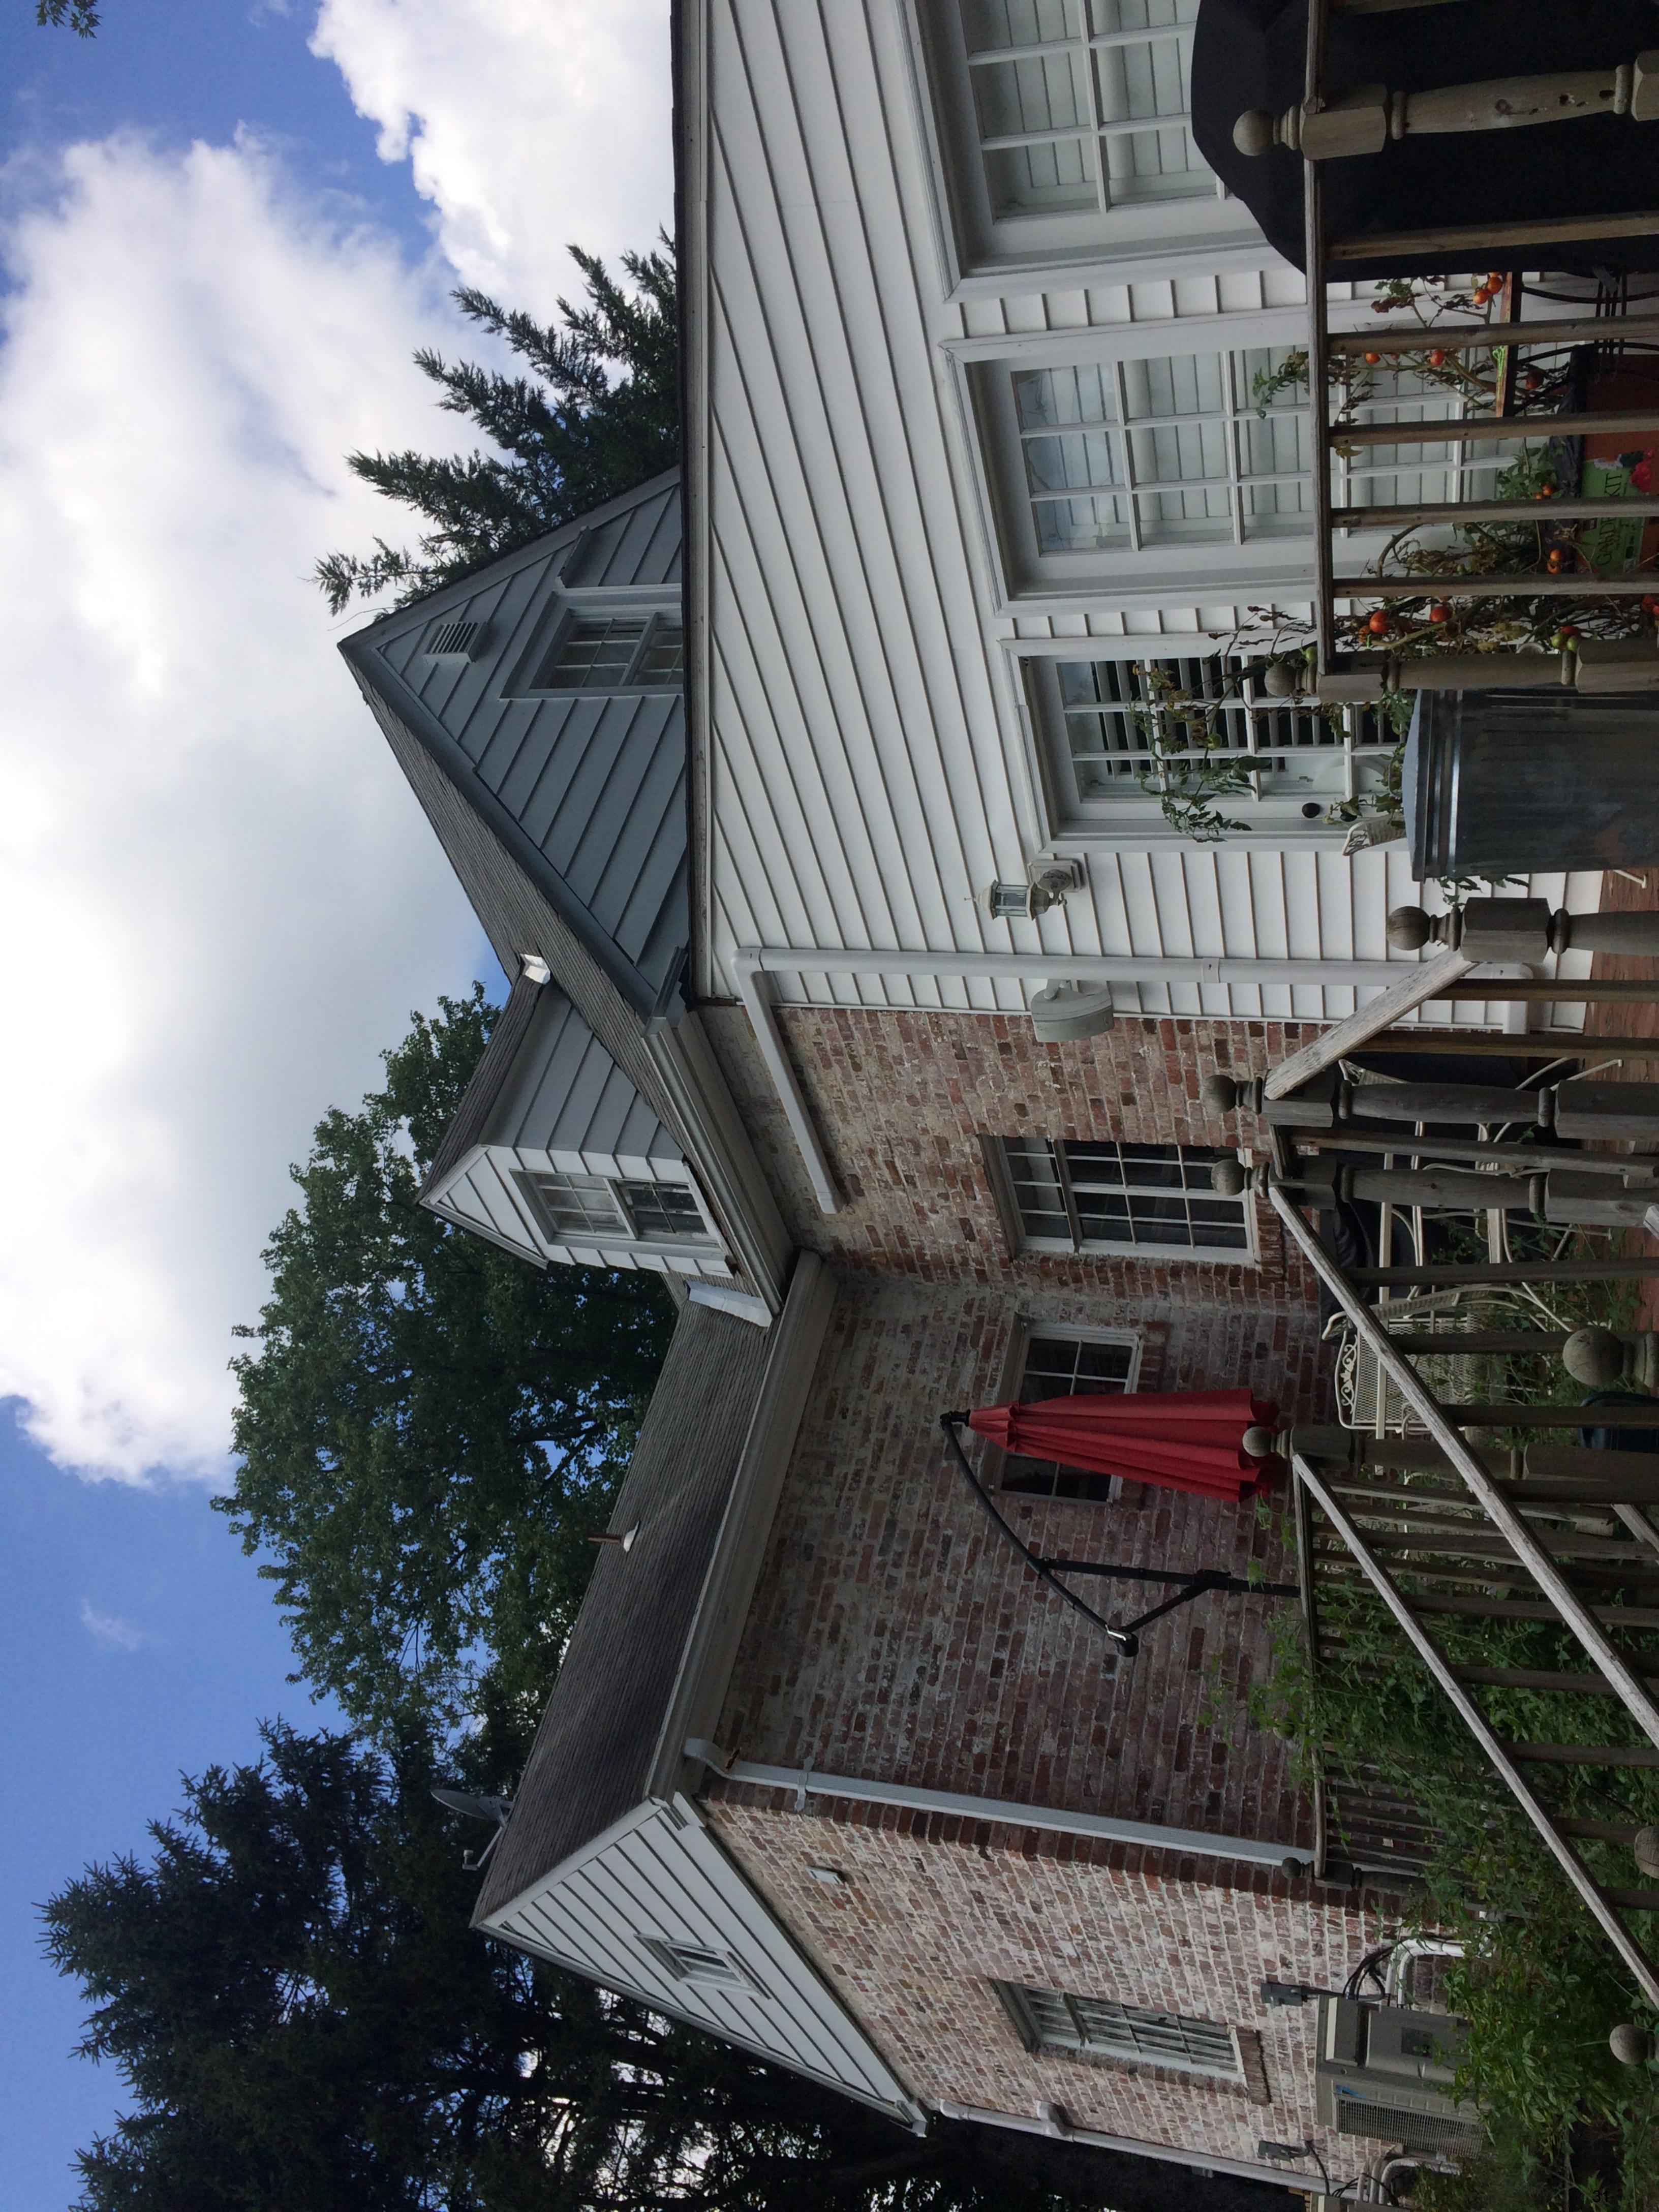

## **ARCHITECTURAL DESCRIPTION**

SIGNIFICANCE: Secondary Resource within the Kensington Historic District

STYLE: Colonial Revival

DATE: 1929

Fig. 1: Kensington Historic District Map

### **PROPOSAL:**

The applicant proposes to install six aluminum double-hung triple track storm windows over the existing wooden double-hung windows on the second-story of the historic house. The storm windows will be installed over the windows of the five existing dormers and over one rear-facing gable window.