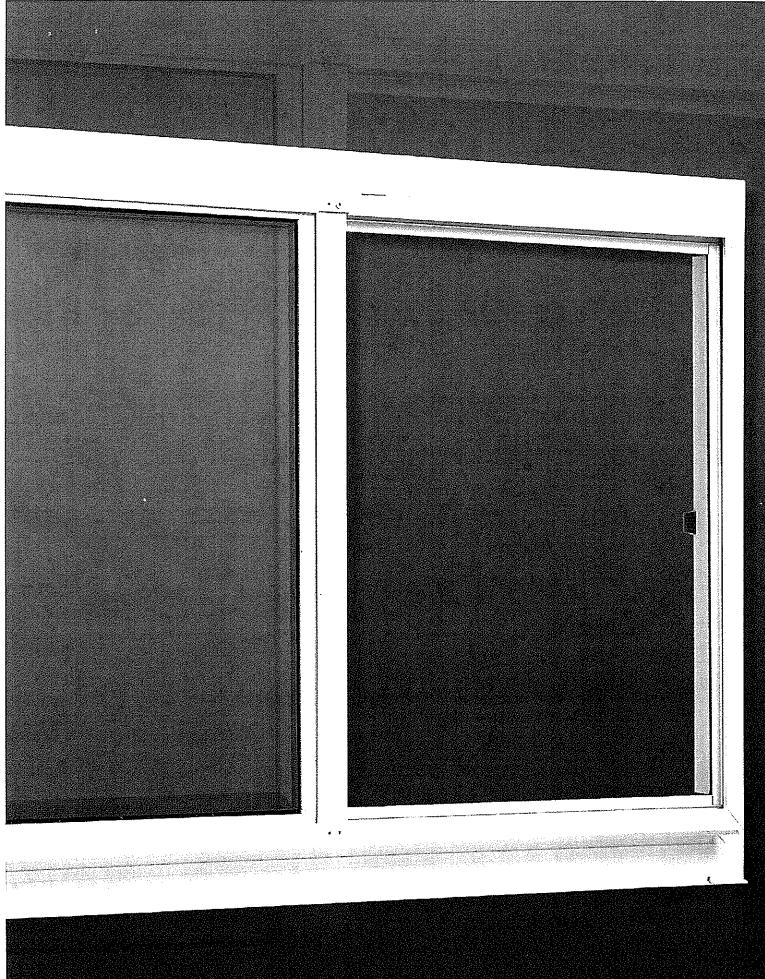

### **PROPOSAL:**

The applicant proposes to install six aluminum double-hung triple track storm windows over the existing wooden double-hung windows on the second-story of the historic house. The storm windows will be installed over the windows of the five existing dormers and over one rear-facing gable window.