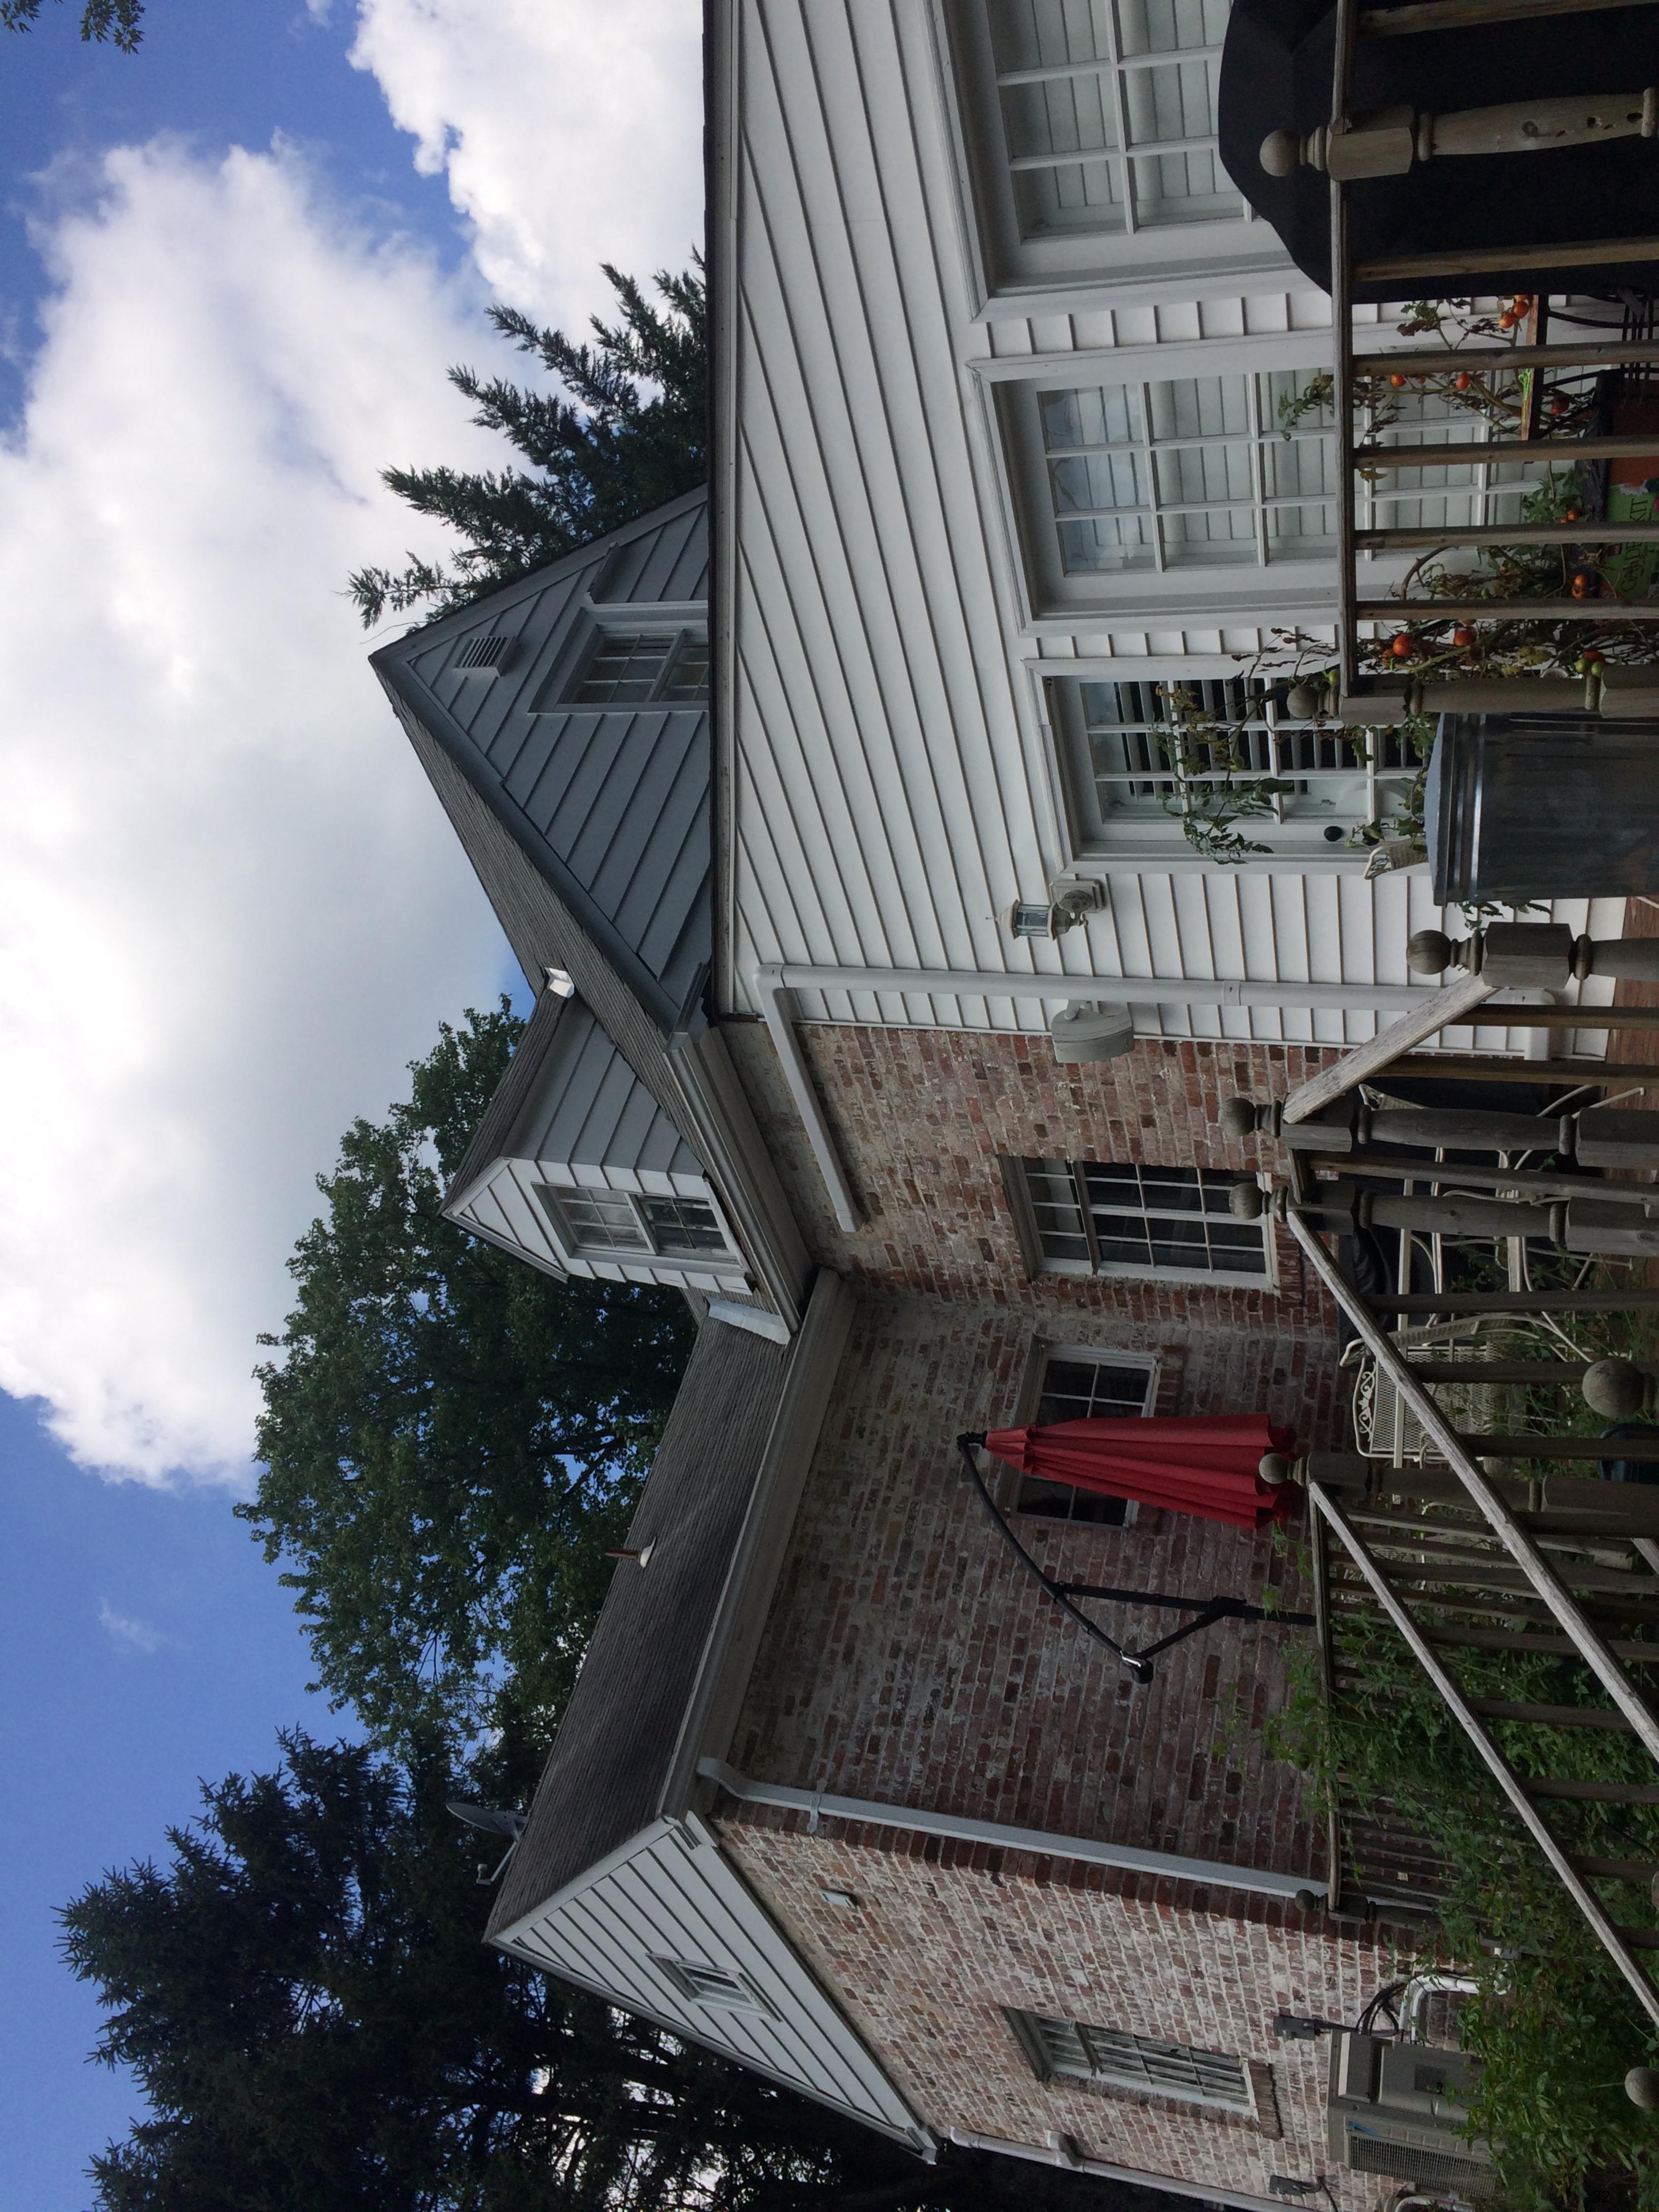

## **ARCHITECTURAL DESCRIPTION**

SIGNIFICANCE: Secondary Resource within the Kensington Historic District

STYLE: Colonial Revival

DATE: 1929

Fig. 1: Kensington Historic District Map

### **PROPOSAL:**

The applicant proposes to install six aluminum double-hung triple track storm windows over the existing wooden double-hung windows on the second-story of the historic house. The storm windows will be installed over the windows of the five existing dormers and over one rear-facing gable window.