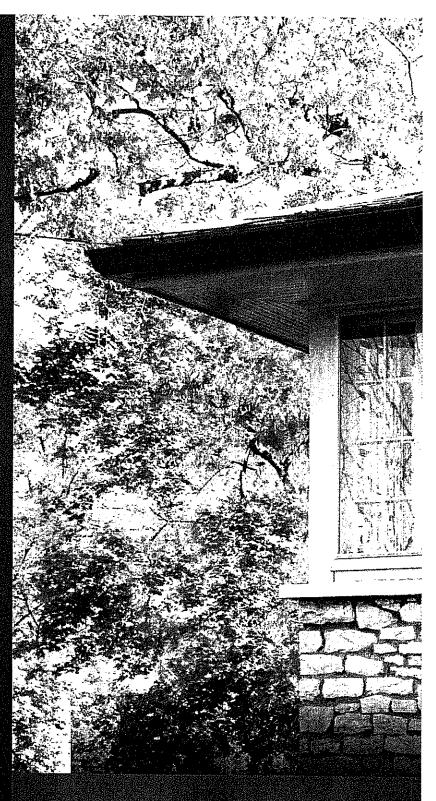

### **PROPOSAL:**

The applicant proposes to install six aluminum double-hung triple track storm windows over the existing wooden double-hung windows on the second-story of the historic house. The storm windows will be installed over the windows of the five existing dormers and over one rear-facing gable window.