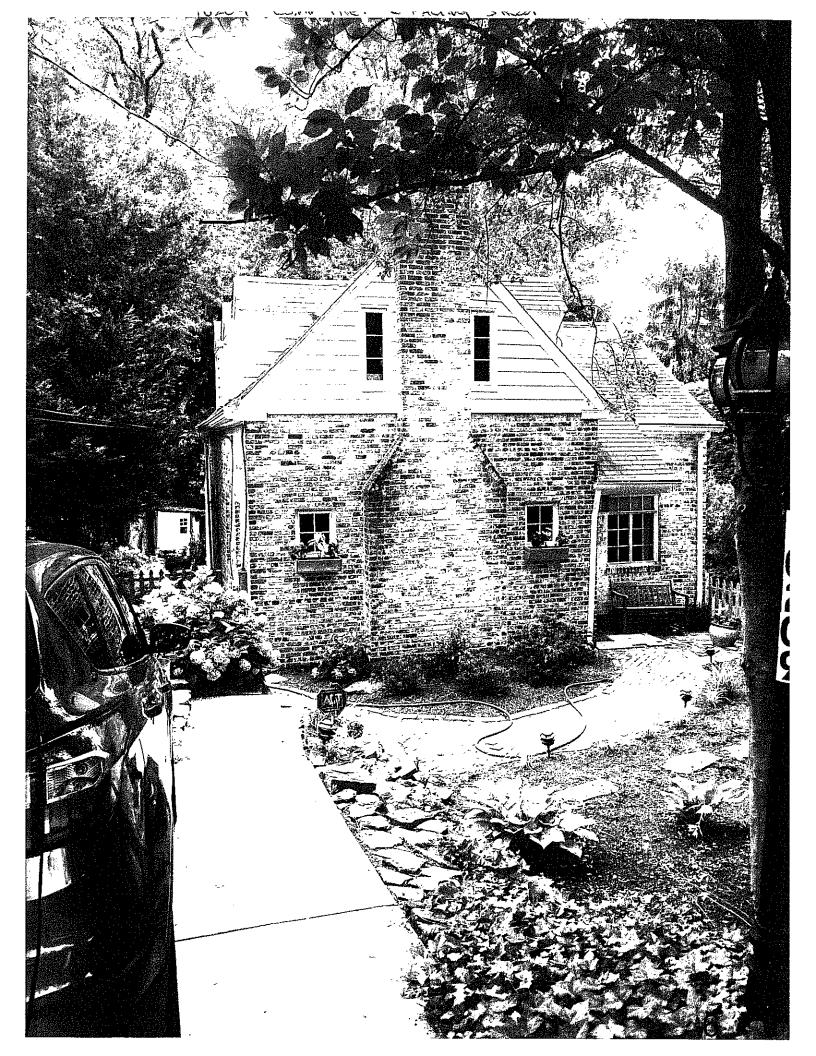

### **PROPOSAL:**

The applicant proposes to install six aluminum double-hung triple track storm windows over the existing wooden double-hung windows on the second-story of the historic house. The storm windows will be installed over the windows of the five existing dormers and over one rear-facing gable window.