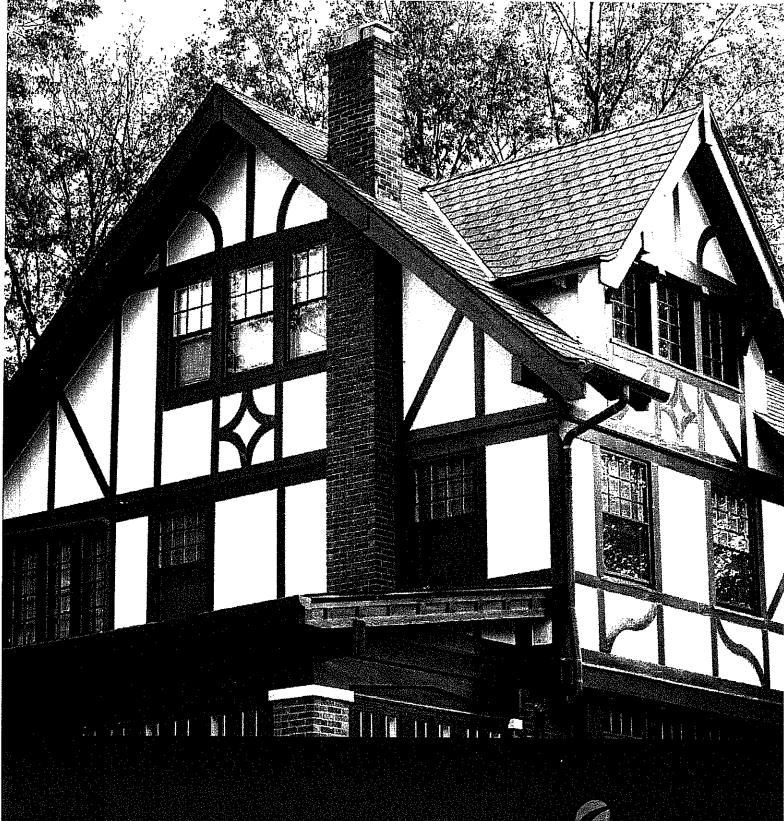

## **ARCHITECTURAL DESCRIPTION**

SIGNIFICANCE: Secondary Resource within the Kensington Historic District

STYLE: Colonial Revival

DATE: 1929

Fig. 1: Kensington Historic District Map

### **PROPOSAL:**

The applicant proposes to install six aluminum double-hung triple track storm windows over the existing wooden double-hung windows on the second-story of the historic house. The storm windows will be installed over the windows of the five existing dormers and over one rear-facing gable window.