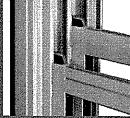

### **PROPOSAL:**

The applicant proposes to install six aluminum double-hung triple track storm windows over the existing wooden double-hung windows on the second-story of the historic house. The storm windows will be installed over the windows of the five existing dormers and over one rear-facing gable window.