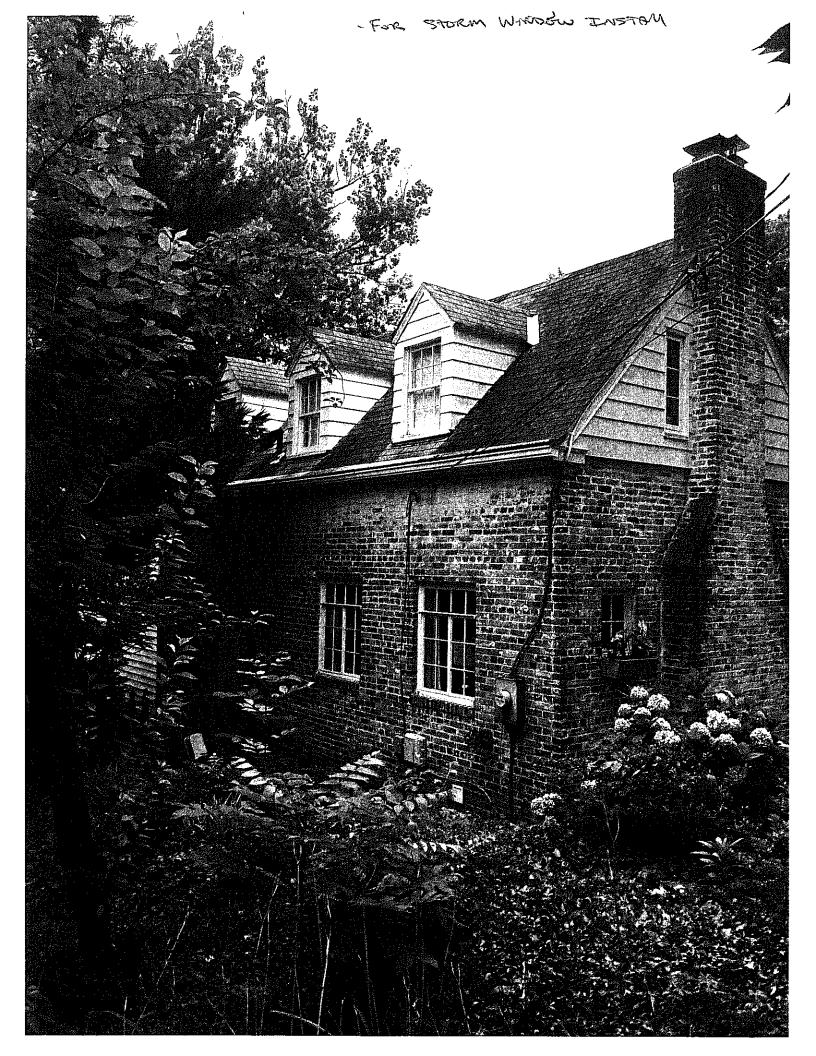

### **PROPOSAL:**

The applicant proposes to install six aluminum double-hung triple track storm windows over the existing wooden double-hung windows on the second-story of the historic house. The storm windows will be installed over the windows of the five existing dormers and over one rear-facing gable window.