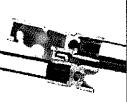

### **PROPOSAL:**

The applicant proposes to install six aluminum double-hung triple track storm windows over the existing wooden double-hung windows on the second-story of the historic house. The storm windows will be installed over the windows of the five existing dormers and over one rear-facing gable window.