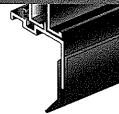

### **PROPOSAL:**

The applicant proposes to install six aluminum double-hung triple track storm windows over the existing wooden double-hung windows on the second-story of the historic house. The storm windows will be installed over the windows of the five existing dormers and over one rear-facing gable window.