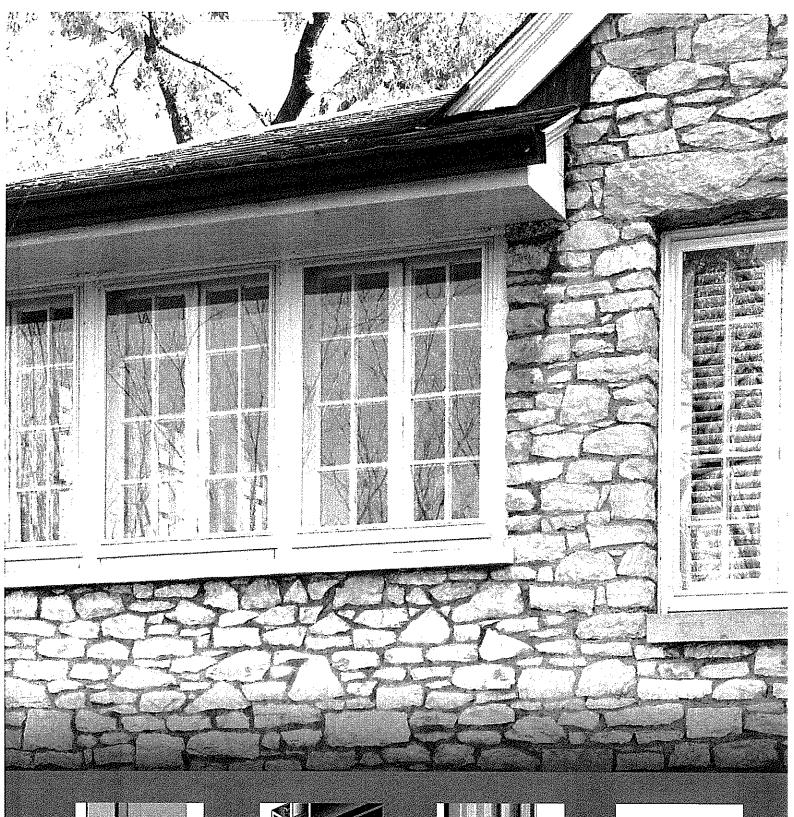

### **PROPOSAL:**

The applicant proposes to install six aluminum double-hung triple track storm windows over the existing wooden double-hung windows on the second-story of the historic house. The storm windows will be installed over the windows of the five existing dormers and over one rear-facing gable window.