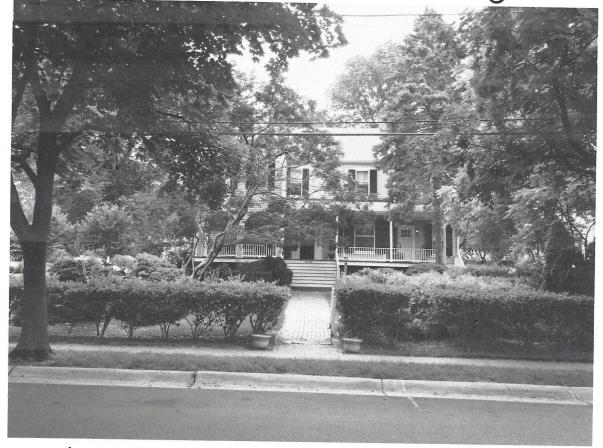

### a. Description of existing structure(s) and environmental setting, including their historical features and significance:

2 1/2 story Queen Anne Victorian, originally built in 1898, located in Town of Kensington. Barn at rear of property. In 2010 an addition was added at rear (2 story) and side (1 story) with back covered and screened porches. Gravel driveway.

neighbor's fence @ 10213 Montgomery Ave, Kensington<sub>8</sub>MD

view from street, front of house

view from street, gravel drive, side house

Directly across street, Antonelli/Murphy home 10312 Montgomery Ave