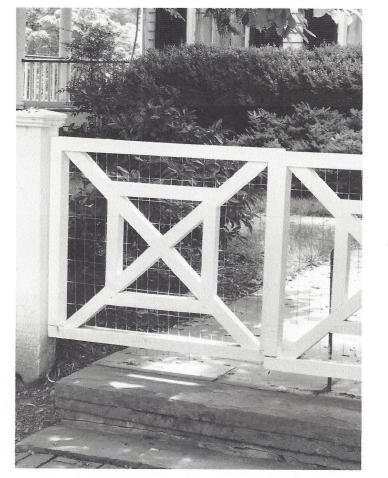

# b. General description of project and its effect on the historic resource(s), the environmental setting, and, where applicable, the historic district:

Install new custom built 3' tall wooden (cedar) fence. Style will be "Two Board Estate Fence" (please see sample photos of neighbors fence). 111' of  $2^{n}x8^{n}$  horizontal boards attached to  $6^{n}x6^{n}$  wooden posts across front of property. 191' of  $2^{n}x8^{n}$  horizontal boards attached to  $6x6^{n}$  wooden posts across front of property. Deluxe cedar Federalists post caps on all posts. 3 custom made gates. One at front of property (end of homeowner's walkway) and 2 in rear of property (backyard). Proposed fence is highlighted in yellow on plat sheet.

# 10308 Montgomery Ave, Kensington MD proposed fence style...all wood, cedar caps, custom made gates

4). Materials:

WOUDEN FENCE CENAR CENAR PEDERALISTS POST CUSTOM MADE WOOD GATES

Style of gate

neighbor's gate @ 10213 Montgomery Ave, Kensington, MD

neighbor's fence @ 10213 Montgomery Ave, Kensington<sub>8</sub>MD

view from street, front of house

view from street, gravel drive, side house

Directly across street, Antonelli/Murphy home 10312 Montgomery Ave