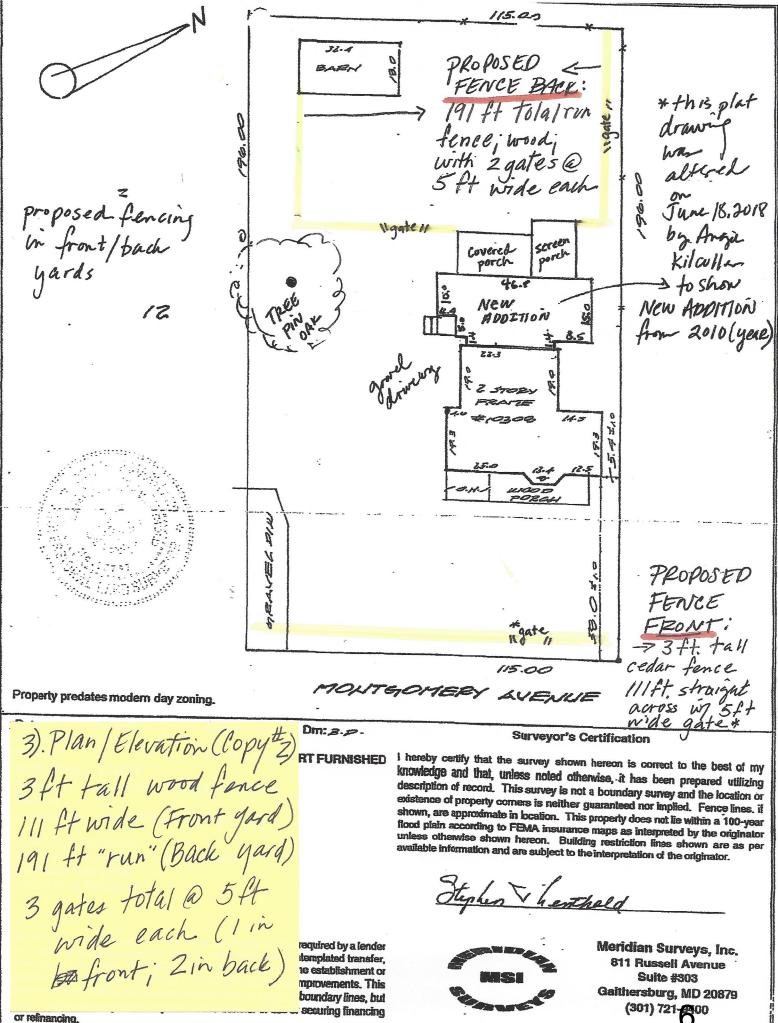

### **PROPOSAL**

The applicants propose to install a 3' high two-board wooden fence with three custom wooden gates (one at the front and two at the rear) at the front and rear of the subject property. The front fence will be a total of 111' long, with a 5' wide gate. The rear fence will be a total of 191' long, with two 5' wide gates. No trees will be impacted by the proposed project.

# b. General description of project and its effect on the historic resource(s), the environmental setting, and, where applicable, the historic district:

Install new custom built 3' tall wooden (cedar) fence. Style will be "Two Board Estate Fence" (please see sample photos of neighbors fence). 111' of  $2^{n}x8^{n}$  horizontal boards attached to  $6^{n}x6^{n}$  wooden posts across front of property. 191' of  $2^{n}x8^{n}$  horizontal boards attached to  $6x6^{n}$  wooden posts across front of property. Deluxe cedar Federalists post caps on all posts. 3 custom made gates. One at front of property (end of homeowner's walkway) and 2 in rear of property (backyard). Proposed fence is highlighted in yellow on plat sheet.

#### 3. PLANS AND ELEVATIONS

You must submit 2 copies of plans and elevations in a format no larger than 11" x 17". Plans on 8.1/2" x 11" paper are preferred.

- a. Schematic construction plans, with marked dimensions, indicating location, size and general type of walls, window and door openings, and other fixed features of both the existing resource(s) and the proposed work.
- b. Elevations (facades), with marked dimensions, clearly indicating proposed work in relation to existing construction and, when appropriate, context. All materials and foctures proposed for the exterior must be noted on the elevations drawings. An existing and a proposed elevation drawing of each facade affected by the proposed work is required.