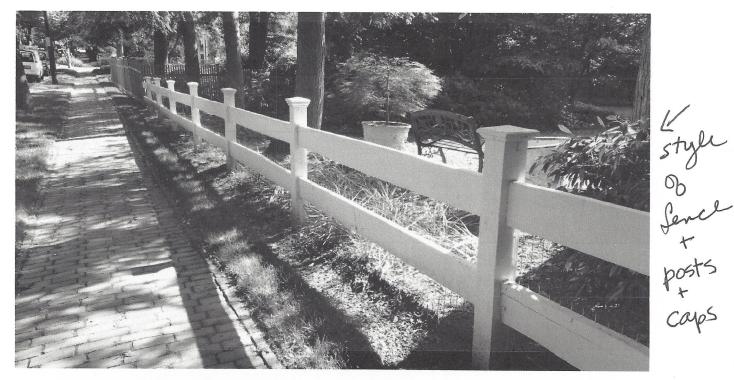

# b. General description of project and its effect on the historic resource(s), the environmental setting, and, where applicable, the historic district:

Install new custom built 3' tall wooden (cedar) fence. Style will be "Two Board Estate Fence" (please see sample photos of neighbors fence). 111' of  $2^{n}x8^{n}$  horizontal boards attached to  $6^{n}x6^{n}$  wooden posts across front of property. 191' of  $2^{n}x8^{n}$  horizontal boards attached to  $6x6^{n}$  wooden posts across front of property. Deluxe cedar Federalists post caps on all posts. 3 custom made gates. One at front of property (end of homeowner's walkway) and 2 in rear of property (backyard). Proposed fence is highlighted in yellow on plat sheet.

# 10308 Montgomery Ave, Kensington MD proposed fence style...all wood, cedar caps, custom made gates

4). Materials:

WOUDEN FENCE CENAR CENAR PEDERALISTS POST CUSTOM MADE WOOD GATES

Style of gate

neighbor's gate @ 10213 Montgomery Ave, Kensington, MD

neighbor's fence @ 10213 Montgomery Ave, Kensington<sub>8</sub>MD

view from street, front of house

view from street, gravel drive, side house

Directly across street, Antonelli/Murphy home 10312 Montgomery Ave