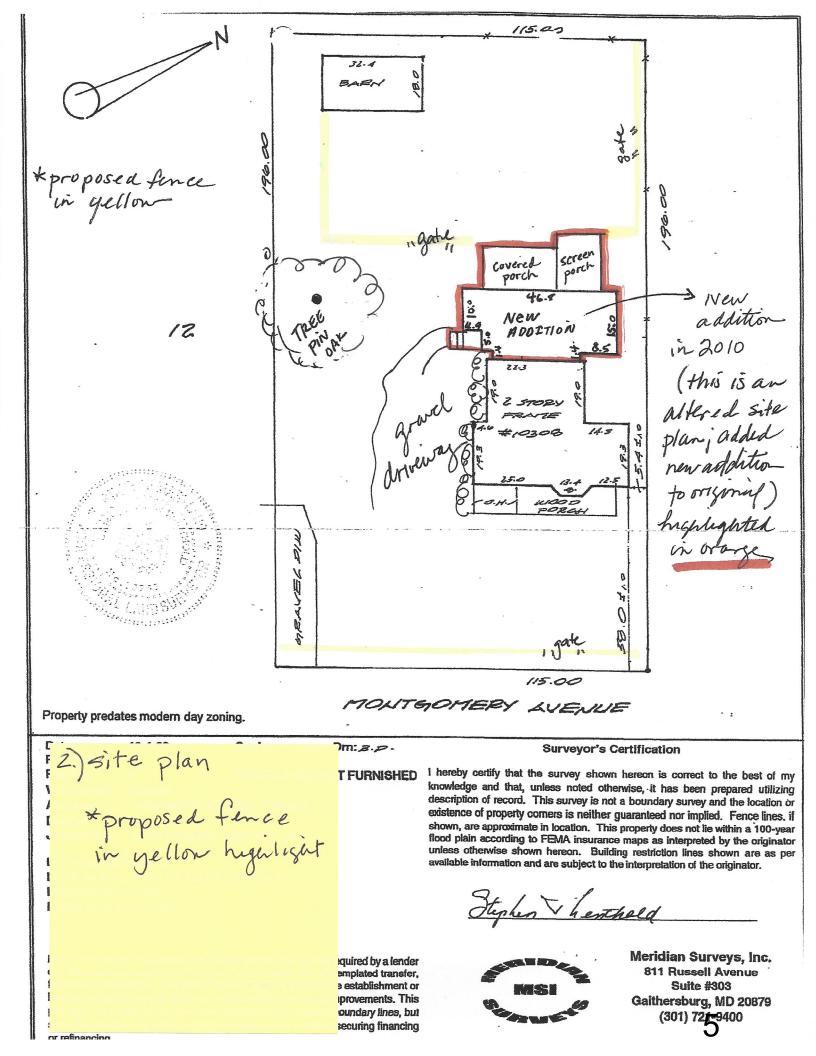

# b. General description of project and its effect on the historic resource(s), the environmental setting, and, where applicable, the historic district:

Install new custom built 3' tall wooden (cedar) fence. Style will be "Two Board Estate Fence" (please see sample photos of neighbors fence). 111' of  $2^{n}x8^{n}$  horizontal boards attached to  $6^{n}x6^{n}$  wooden posts across front of property. 191' of  $2^{n}x8^{n}$  horizontal boards attached to  $6x6^{n}$  wooden posts across front of property. Deluxe cedar Federalists post caps on all posts. 3 custom made gates. One at front of property (end of homeowner's walkway) and 2 in rear of property (backyard). Proposed fence is highlighted in yellow on plat sheet.

2. SITE PLAN

Site and environmental setting, drawn to scale. You may use your plat. Your site plan must include;

- a. the scale, north arrow, and date;
- b. dimensions of all existing and proposed structures; and
- c. site features such as walkways, driveways, fences, ponds, streams, trash dumpsters, mechanical equipment, and landscaping.