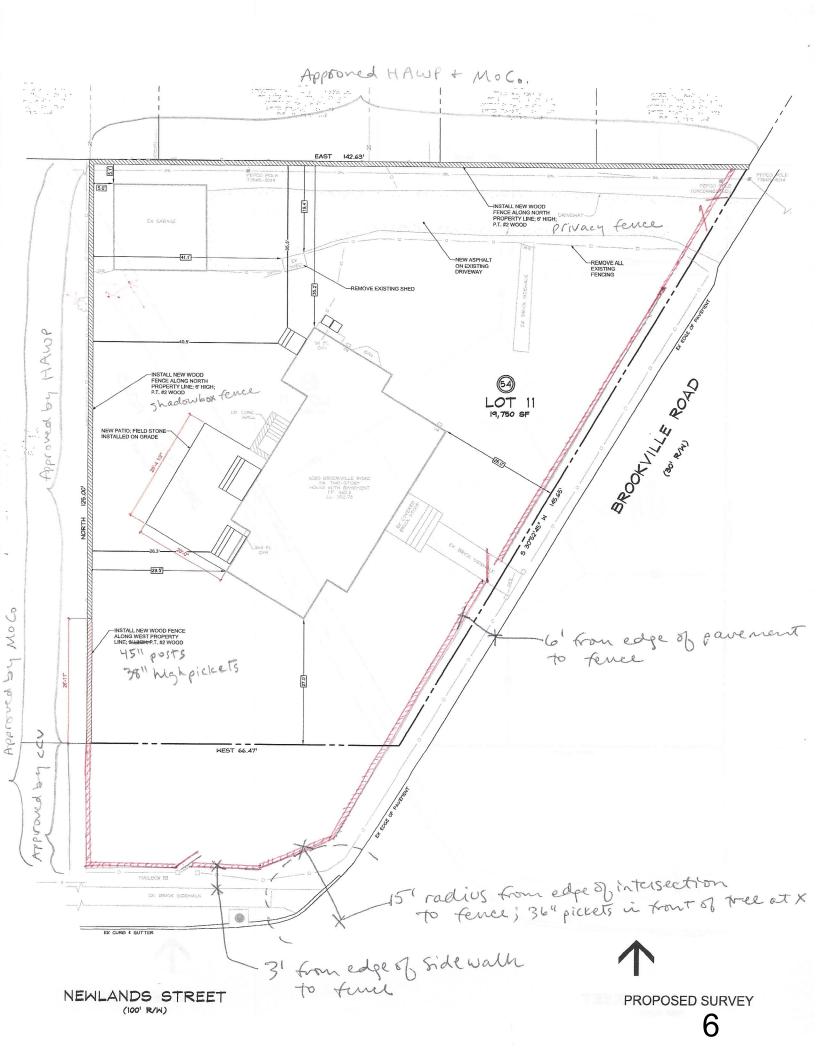

### **PROPOSAL**

The applicants propose to install a 45" high wooden picket fence at the front of the subject property. The total length of the proposed fence will be approximately 300'. There will be three (3) new gates along the fenceline; one near the mailbox on the Newlands Street frontage, and two (2) on Brookeville Road. No trees will be impacted by the proposed project.

### Policy On Use of Expedited Staff Reports for Simple HAWP Cases

- IV. The Expedited Staff Report format may be used on the following type of cases:
  - 10. Construction of fences that are compatible with the historic site or district in terms of material, height, location, and design.