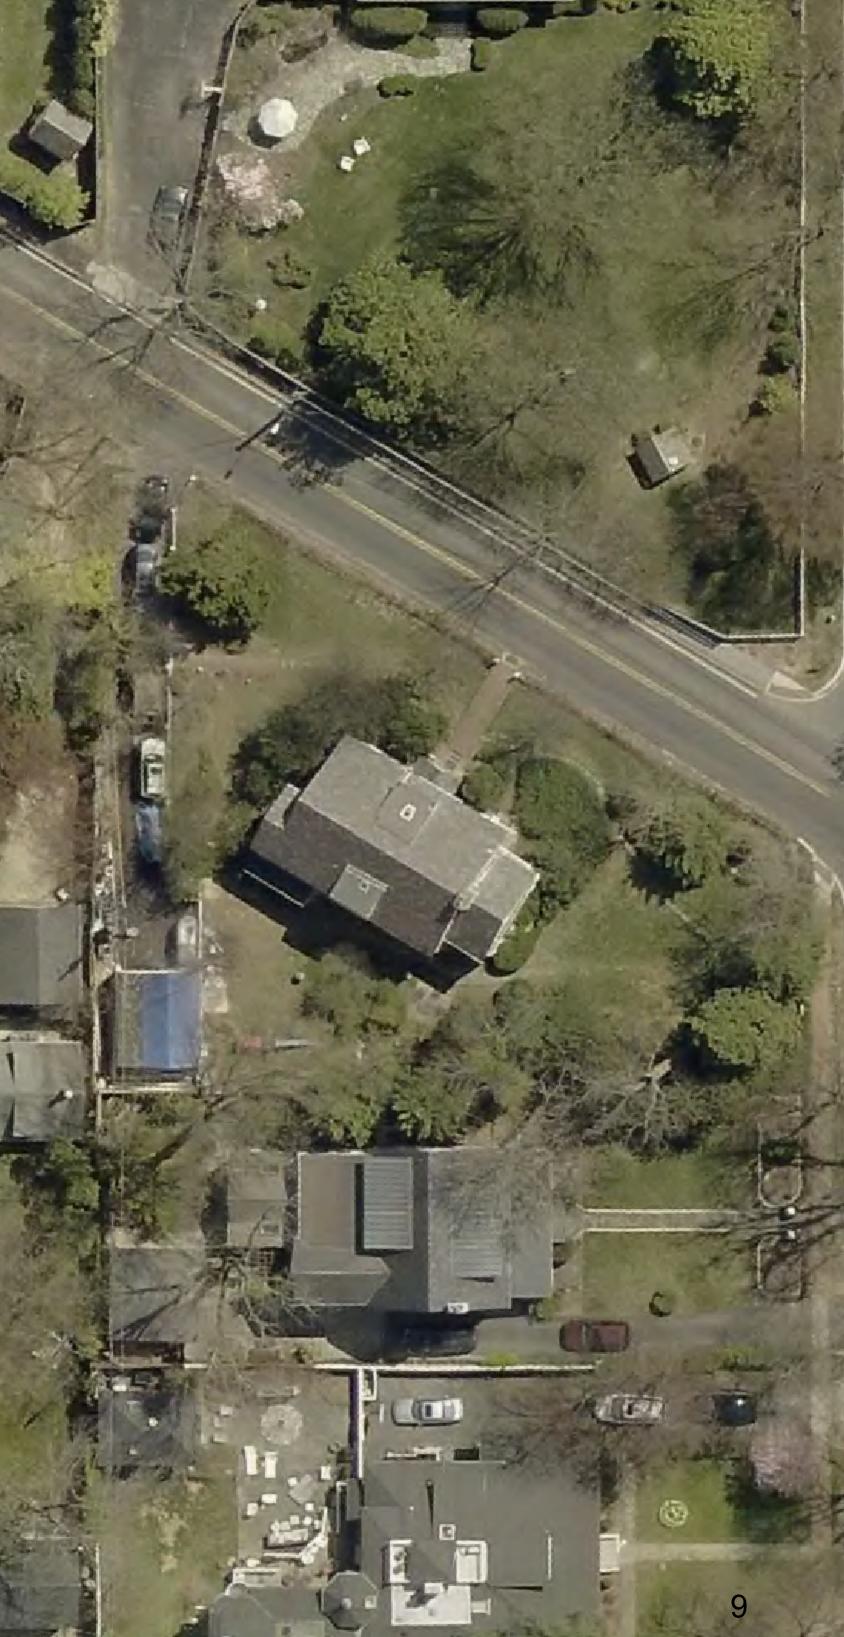

### **PROPOSAL**

The applicants propose to install a 45" high wooden picket fence at the front of the subject property. The total length of the proposed fence will be approximately 300'. There will be three (3) new gates along the fenceline; one near the mailbox on the Newlands Street frontage, and two (2) on Brookeville Road. No trees will be impacted by the proposed project.