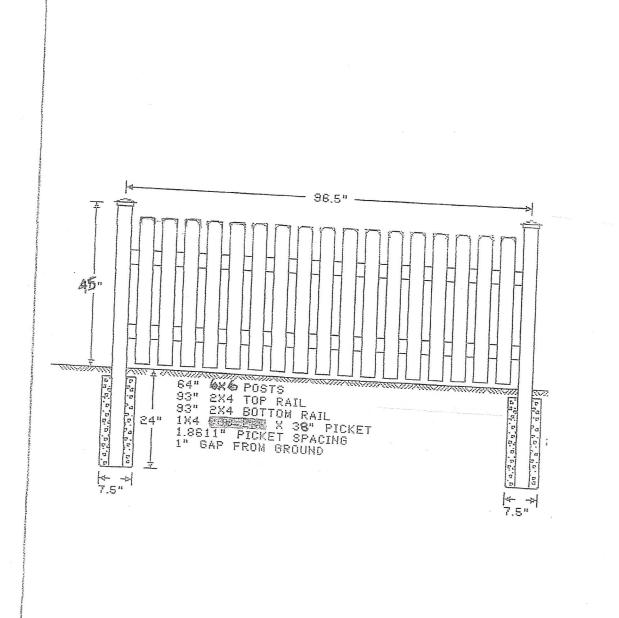

### **PROPOSAL**

The applicants propose to install a 45" high wooden picket fence at the front of the subject property. The total length of the proposed fence will be approximately 300'. There will be three (3) new gates along the fenceline; one near the mailbox on the Newlands Street frontage, and two (2) on Brookeville Road. No trees will be impacted by the proposed project.