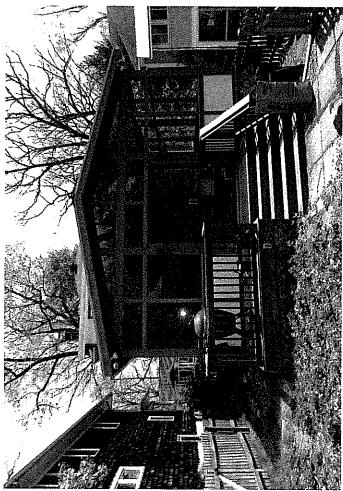

### **STAFF DISCUSSION**

The subject property is a c. 1910-20s Foursquare/Craftsman-style Contributing Resource within the Takoma Park Historic District. The historic house is an Americus model Sears Kit Home, and it originally had one-over-one windows throughout. The house has experienced previous alterations, including the replacement of the original paired one-over-one windows on the second-floor of the front elevation with sliding windows.

The applicant proposes to replace the existing, non-historic sliding windows on the second-floor of the front elevation of the historic house with paired double-hung one-over-one sash windows. The proposed new windows will be Andersen Fibrex (paintable composite windows made from reclaimed wood fibers and PVC polymer).