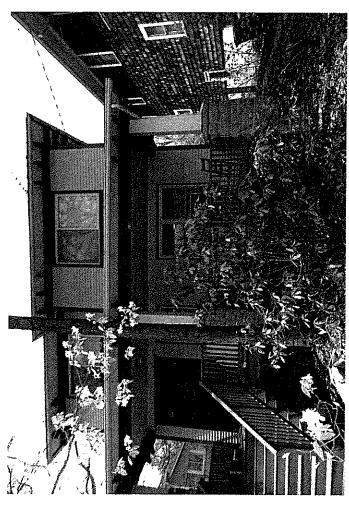

### **STAFF DISCUSSION**

The subject property is a c. 1910-20s Foursquare/Craftsman-style Contributing Resource within the Takoma Park Historic District. The historic house is an Americus model Sears Kit Home, and it originally had one-over-one windows throughout. The house has experienced previous alterations, including the replacement of the original paired one-over-one windows on the second-floor of the front elevation with sliding windows.

The applicant proposes to replace the existing, non-historic sliding windows on the second-floor of the front elevation of the historic house with paired double-hung one-over-one sash windows. The proposed new windows will be Andersen Fibrex (paintable composite windows made from reclaimed wood fibers and PVC polymer).