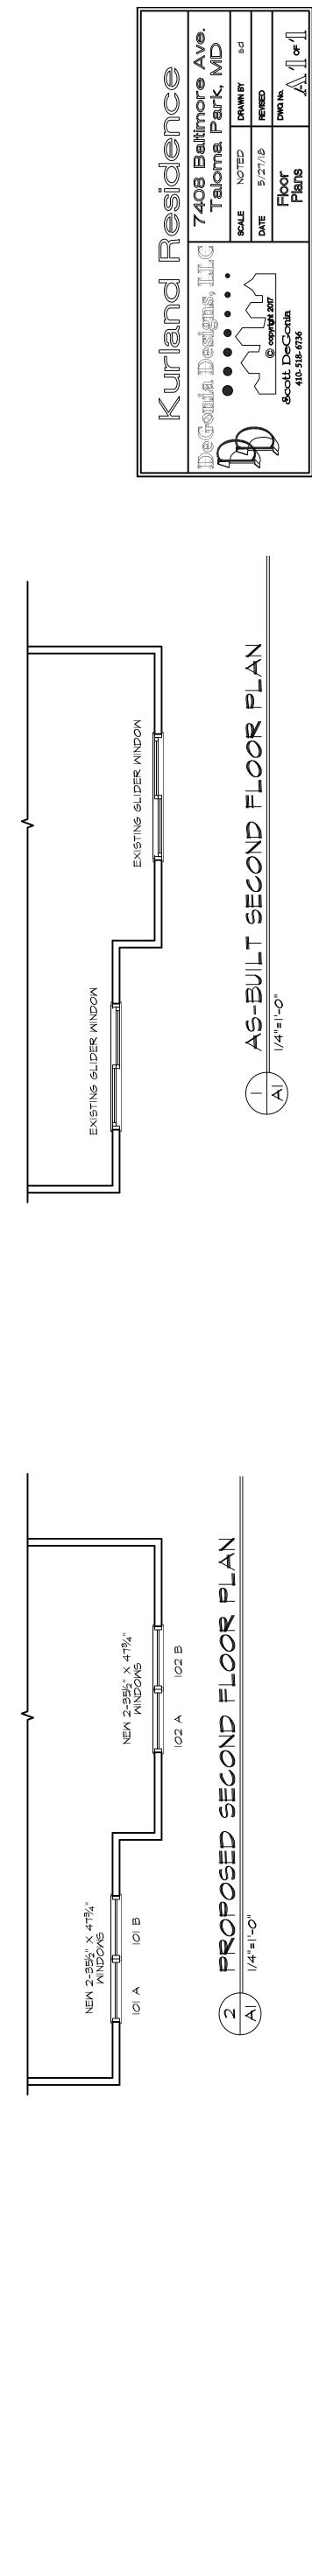

### **PROPOSAL**

The applicant proposes to replace the existing non-original windows on the second-floor, front elevation of the historic house.

### **STAFF DISCUSSION**

The subject property is a c. 1910-20s Foursquare/Craftsman-style Contributing Resource within the Takoma Park Historic District. The historic house is an Americus model Sears Kit Home, and it originally had one-over-one windows throughout. The house has experienced previous alterations, including the replacement of the original paired one-over-one windows on the second-floor of the front elevation with sliding windows.

The applicant proposes to replace the existing, non-historic sliding windows on the second-floor of the front elevation of the historic house with paired double-hung one-over-one sash windows. The proposed new windows will be Andersen Fibrex (paintable composite windows made from reclaimed wood fibers and PVC polymer).

Staff finds that the proposed windows are compatible with the historic house and surrounding historic district. The proposed windows are consistent with the original appearance of the historic house and will enhance the preservation of the subject property. In accordance with the *Guidelines*, the original window openings will be retained. The proposed materials are appropriate and compatible, and they will not detract from the character-defining features of the subject property or streetscape, in accordance with *Standard #2*.