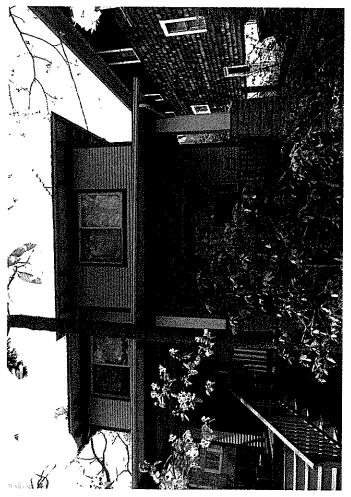

### **STAFF DISCUSSION**

The subject property is a c. 1910-20s Foursquare/Craftsman-style Contributing Resource within the Takoma Park Historic District. The historic house is an Americus model Sears Kit Home, and it originally had one-over-one windows throughout. The house has experienced previous alterations, including the replacement of the original paired one-over-one windows on the second-floor of the front elevation with sliding windows.

The applicant proposes to replace the existing, non-historic sliding windows on the second-floor of the front elevation of the historic house with paired double-hung one-over-one sash windows. The proposed new windows will be Andersen Fibrex (paintable composite windows made from reclaimed wood fibers and PVC polymer).