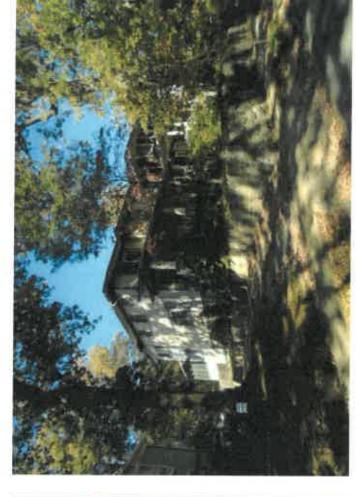

### **ARCHITECTURAL DESCRIPTION**

SIGNIFICANCE: Contributing Resource within the Takoma Park Historic District

STYLE: Foursquare/Craftsman

DATE: c. 1910-20s

### **STAFF DISCUSSION**

The subject property is a c. 1910-20s Foursquare/Craftsman-style Contributing Resource within the Takoma Park Historic District. The historic house is an Americus model Sears Kit Home, and it originally had one-over-one windows throughout. The house has experienced previous alterations, including the replacement of the original paired one-over-one windows on the second-floor of the front elevation with sliding windows.

The applicant proposes to replace the existing, non-historic sliding windows on the second-floor of the front elevation of the historic house with paired double-hung one-over-one sash windows. The proposed new windows will be Andersen Fibrex (paintable composite windows made from reclaimed wood fibers and PVC polymer).