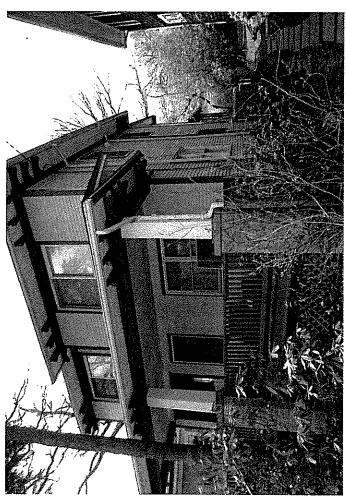

### **STAFF DISCUSSION**

The subject property is a c. 1910-20s Foursquare/Craftsman-style Contributing Resource within the Takoma Park Historic District. The historic house is an Americus model Sears Kit Home, and it originally had one-over-one windows throughout. The house has experienced previous alterations, including the replacement of the original paired one-over-one windows on the second-floor of the front elevation with sliding windows.

The applicant proposes to replace the existing, non-historic sliding windows on the second-floor of the front elevation of the historic house with paired double-hung one-over-one sash windows. The proposed new windows will be Andersen Fibrex (paintable composite windows made from reclaimed wood fibers and PVC polymer).