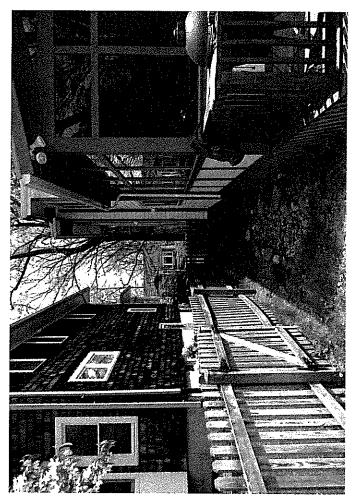

### **STAFF DISCUSSION**

The subject property is a c. 1910-20s Foursquare/Craftsman-style Contributing Resource within the Takoma Park Historic District. The historic house is an Americus model Sears Kit Home, and it originally had one-over-one windows throughout. The house has experienced previous alterations, including the replacement of the original paired one-over-one windows on the second-floor of the front elevation with sliding windows.

The applicant proposes to replace the existing, non-historic sliding windows on the second-floor of the front elevation of the historic house with paired double-hung one-over-one sash windows. The proposed new windows will be Andersen Fibrex (paintable composite windows made from reclaimed wood fibers and PVC polymer).