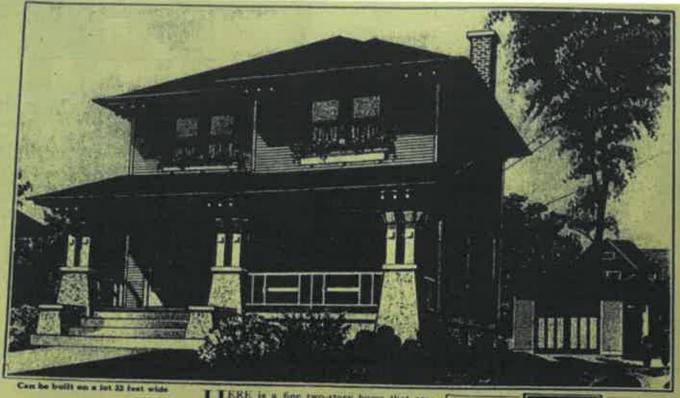

### **STAFF DISCUSSION**

The subject property is a c. 1910-20s Foursquare/Craftsman-style Contributing Resource within the Takoma Park Historic District. The historic house is an Americus model Sears Kit Home, and it originally had one-over-one windows throughout. The house has experienced previous alterations, including the replacement of the original paired one-over-one windows on the second-floor of the front elevation with sliding windows.

The applicant proposes to replace the existing, non-historic sliding windows on the second-floor of the front elevation of the historic house with paired double-hung one-over-one sash windows. The proposed new windows will be Andersen Fibrex (paintable composite windows made from reclaimed wood fibers and PVC polymer).