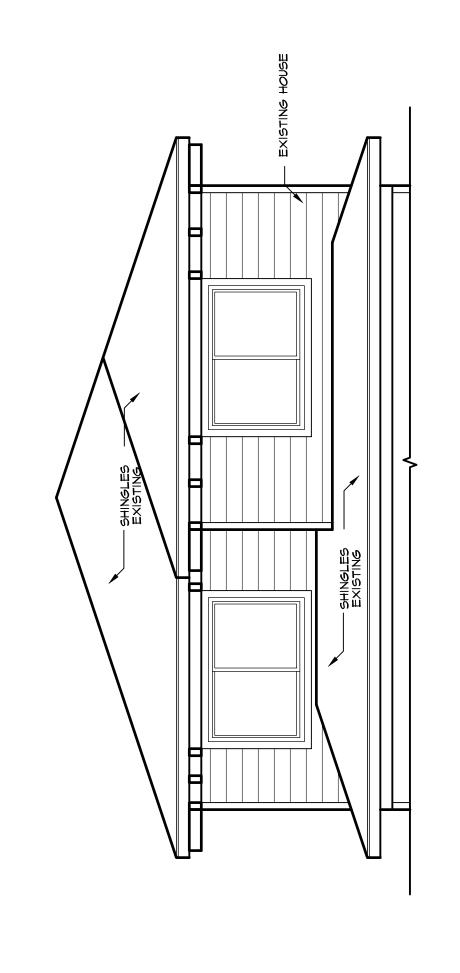

### **PROPOSAL**

The applicant proposes to replace the existing non-original windows on the second-floor, front elevation of the historic house.

### **STAFF DISCUSSION**

The subject property is a c. 1910-20s Foursquare/Craftsman-style Contributing Resource within the Takoma Park Historic District. The historic house is an Americus model Sears Kit Home, and it originally had one-over-one windows throughout. The house has experienced previous alterations, including the replacement of the original paired one-over-one windows on the second-floor of the front elevation with sliding windows.

The applicant proposes to replace the existing, non-historic sliding windows on the second-floor of the front elevation of the historic house with paired double-hung one-over-one sash windows. The proposed new windows will be Andersen Fibrex (paintable composite windows made from reclaimed wood fibers and PVC polymer).