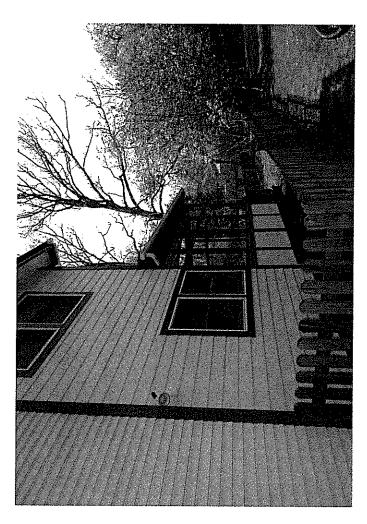

### **STAFF DISCUSSION**

The subject property is a c. 1910-20s Foursquare/Craftsman-style Contributing Resource within the Takoma Park Historic District. The historic house is an Americus model Sears Kit Home, and it originally had one-over-one windows throughout. The house has experienced previous alterations, including the replacement of the original paired one-over-one windows on the second-floor of the front elevation with sliding windows.

The applicant proposes to replace the existing, non-historic sliding windows on the second-floor of the front elevation of the historic house with paired double-hung one-over-one sash windows. The proposed new windows will be Andersen Fibrex (paintable composite windows made from reclaimed wood fibers and PVC polymer).