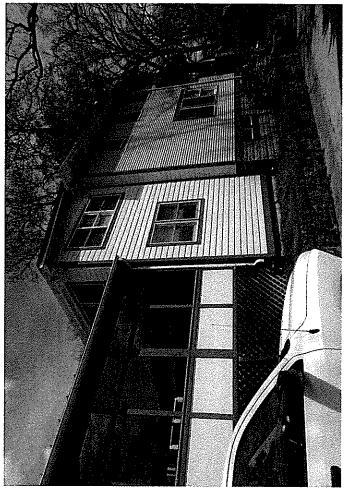

### **STAFF DISCUSSION**

The subject property is a c. 1910-20s Foursquare/Craftsman-style Contributing Resource within the Takoma Park Historic District. The historic house is an Americus model Sears Kit Home, and it originally had one-over-one windows throughout. The house has experienced previous alterations, including the replacement of the original paired one-over-one windows on the second-floor of the front elevation with sliding windows.

The applicant proposes to replace the existing, non-historic sliding windows on the second-floor of the front elevation of the historic house with paired double-hung one-over-one sash windows. The proposed new windows will be Andersen Fibrex (paintable composite windows made from reclaimed wood fibers and PVC polymer).