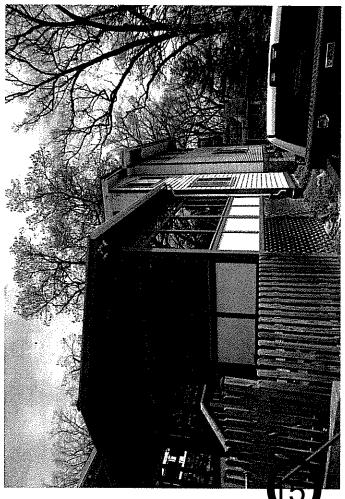

### **STAFF DISCUSSION**

The subject property is a c. 1910-20s Foursquare/Craftsman-style Contributing Resource within the Takoma Park Historic District. The historic house is an Americus model Sears Kit Home, and it originally had one-over-one windows throughout. The house has experienced previous alterations, including the replacement of the original paired one-over-one windows on the second-floor of the front elevation with sliding windows.

The applicant proposes to replace the existing, non-historic sliding windows on the second-floor of the front elevation of the historic house with paired double-hung one-over-one sash windows. The proposed new windows will be Andersen Fibrex (paintable composite windows made from reclaimed wood fibers and PVC polymer).