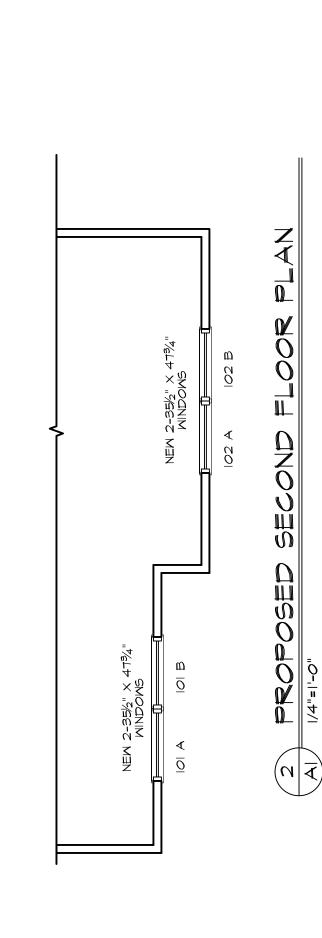

### **PROPOSAL**

The applicant proposes to replace the existing non-original windows on the second-floor, front elevation of the historic house.

The applicant proposes to replace the existing, non-historic sliding windows on the second-floor of the front elevation of the historic house with paired double-hung one-over-one sash windows. The proposed new windows will be Andersen Fibrex (paintable composite windows made from reclaimed wood fibers and PVC polymer).