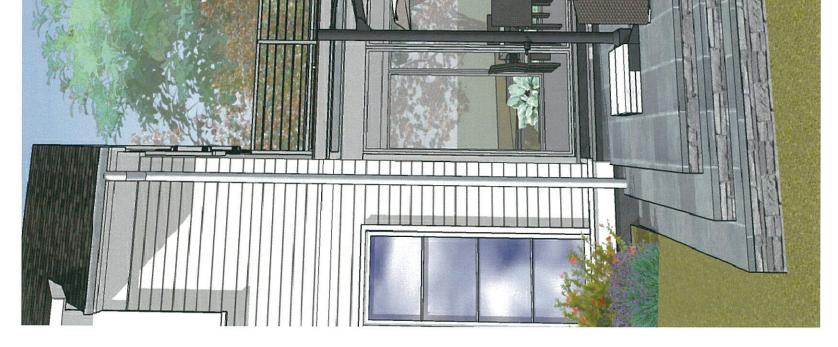

# **STAFF DISCUSSION:**

The applicant proposes the following revisions to the previously approved HAWP application:

- Addition of a 6' wide x 9'-9  $\frac{1}{2}$ " high x +/-12" deep ventless outdoor gas fireplace with stone veneer to the previously approved rear screened porch.
- Reduce the size of the previously approved rear swimming pool from 15'deep x 40' wide to 16' deep x 16' wide.
- Reduce the size of the previously approved flagstone pool deck/patio from 46' wide by 27' deep, with an additional 25'x13' projection to the east(right) of the screened porch to 42' wide by 25' deep, with an additional 21'x13' forward projection to the east (right) of the screened porch (reducing the lot coverage of the pool deck/patio from 1567 sf to 1323 sf).
- Install a new bar and grill in the rear/left corner of the previously approved pool deck/patio.
- Construct a 14' deep x 18' wide x 8'-8" high painted aluminum pergola over the proposed bar and grill.

Staff fully supports the proposed revisions, finding that the proposal reduces the lot coverage of the previous approval, minimizing the visual impact to the environmental setting of the subject property. The proposal will not remove or alter character-defining features of the subject property or surrounding streetscape, in accordance with *Standard #2*.