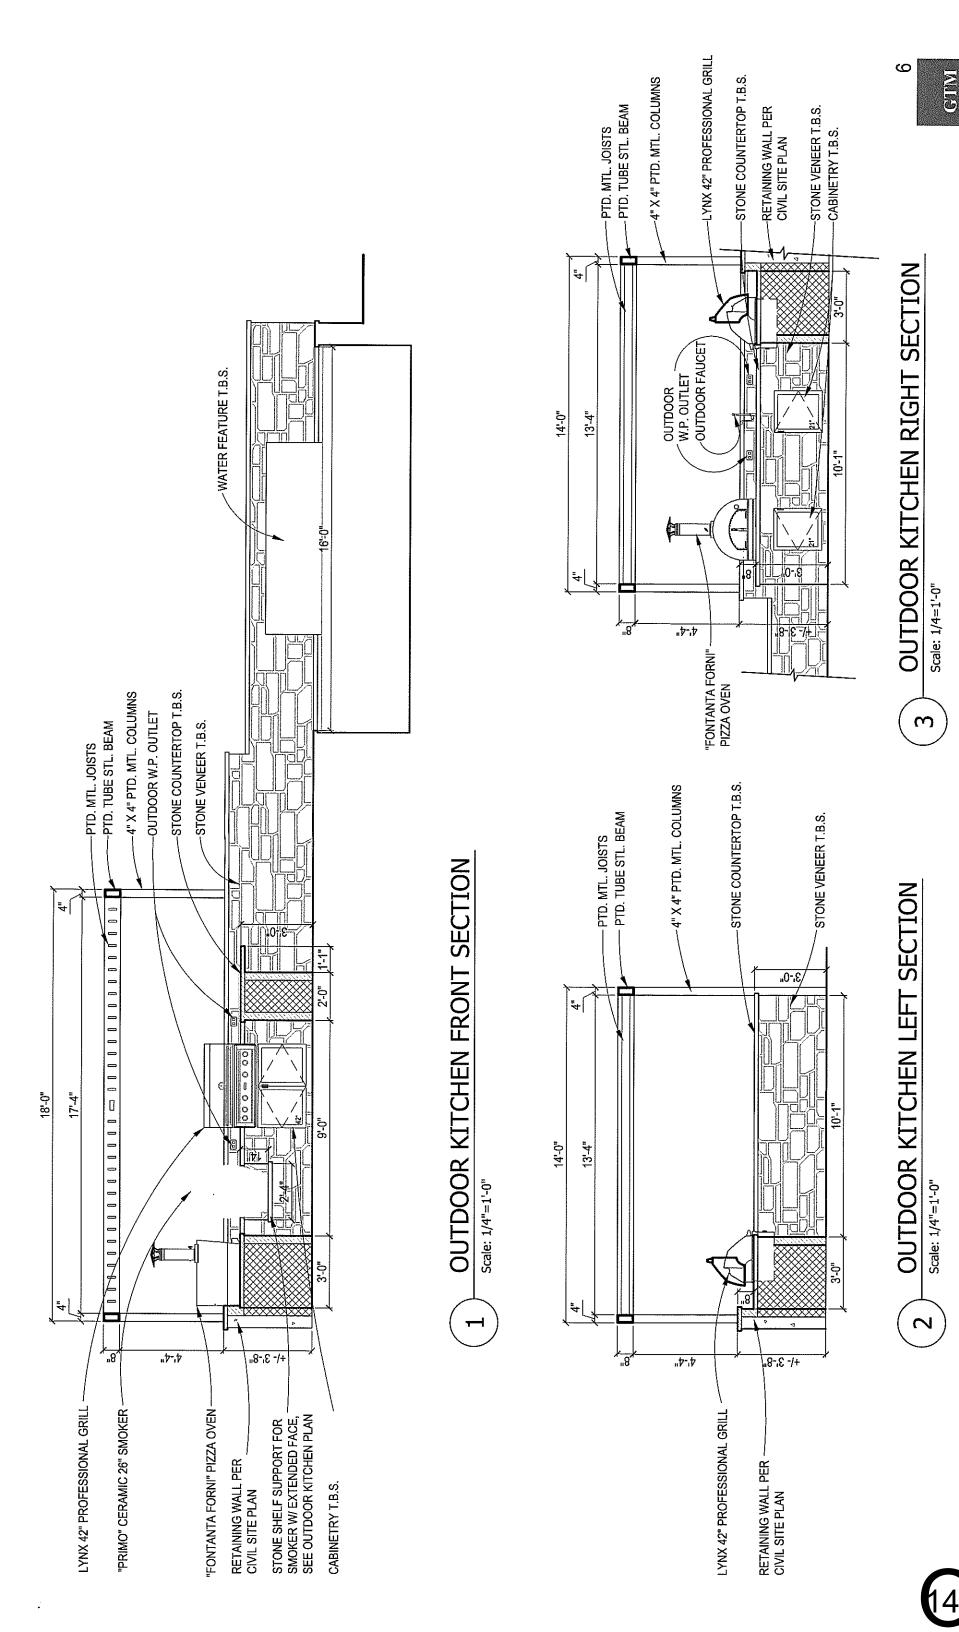

# **STAFF DISCUSSION:**

The applicant proposes the following revisions to the previously approved HAWP application:

- Addition of a 6' wide x 9'-9  $\frac{1}{2}$ " high x +/-12" deep ventless outdoor gas fireplace with stone veneer to the previously approved rear screened porch.
- Reduce the size of the previously approved rear swimming pool from 15'deep x 40' wide to 16' deep x 16' wide.
- Reduce the size of the previously approved flagstone pool deck/patio from 46' wide by 27' deep, with an additional 25'x13' projection to the east(right) of the screened porch to 42' wide by 25' deep, with an additional 21'x13' forward projection to the east (right) of the screened porch (reducing the lot coverage of the pool deck/patio from 1567 sf to 1323 sf).
- Install a new bar and grill in the rear/left corner of the previously approved pool deck/patio.
- Construct a 14' deep x 18' wide x 8'-8" high painted aluminum pergola over the proposed bar and grill.

Staff fully supports the proposed revisions, finding that the proposal reduces the lot coverage of the previous approval, minimizing the visual impact to the environmental setting of the subject property. The proposal will not remove or alter character-defining features of the subject property or surrounding streetscape, in accordance with *Standard #2*.