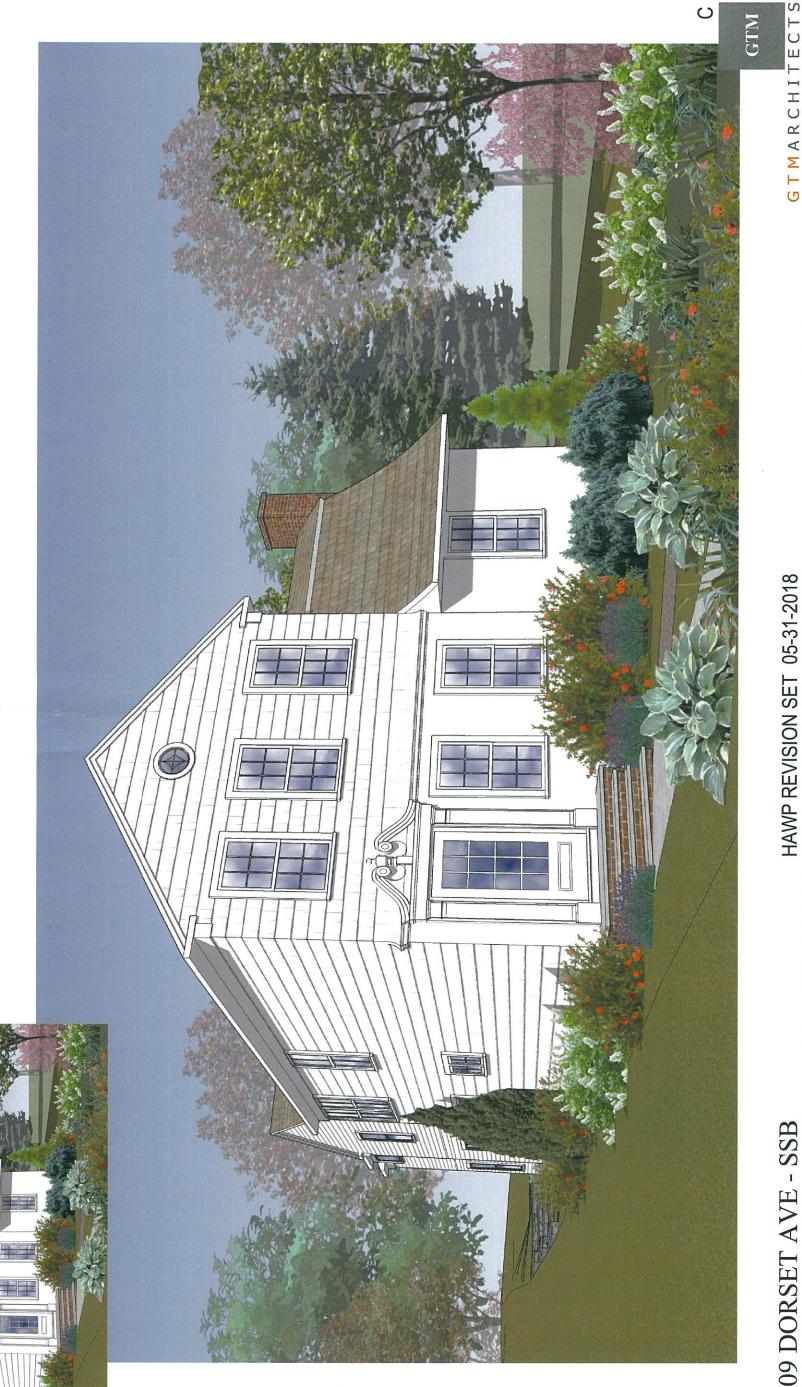

# **PROPOSAL**

The applicant proposes revisions to the previously approved rear screened porch, rear swimming pool, and pool deck/patio.

# **STAFF DISCUSSION:**

The applicant proposes the following revisions to the previously approved HAWP application:

- Addition of a 6' wide x 9'-9  $\frac{1}{2}$ " high x +/-12" deep ventless outdoor gas fireplace with stone veneer to the previously approved rear screened porch.
- Reduce the size of the previously approved rear swimming pool from 15'deep x 40' wide to 16' deep x 16' wide.
- Reduce the size of the previously approved flagstone pool deck/patio from 46' wide by 27' deep, with an additional 25'x13' projection to the east(right) of the screened porch to 42' wide by 25' deep, with an additional 21'x13' forward projection to the east (right) of the screened porch (reducing the lot coverage of the pool deck/patio from 1567 sf to 1323 sf).
- Install a new bar and grill in the rear/left corner of the previously approved pool deck/patio.
- Construct a 14' deep x 18' wide x 8'-8" high painted aluminum pergola over the proposed bar and grill.