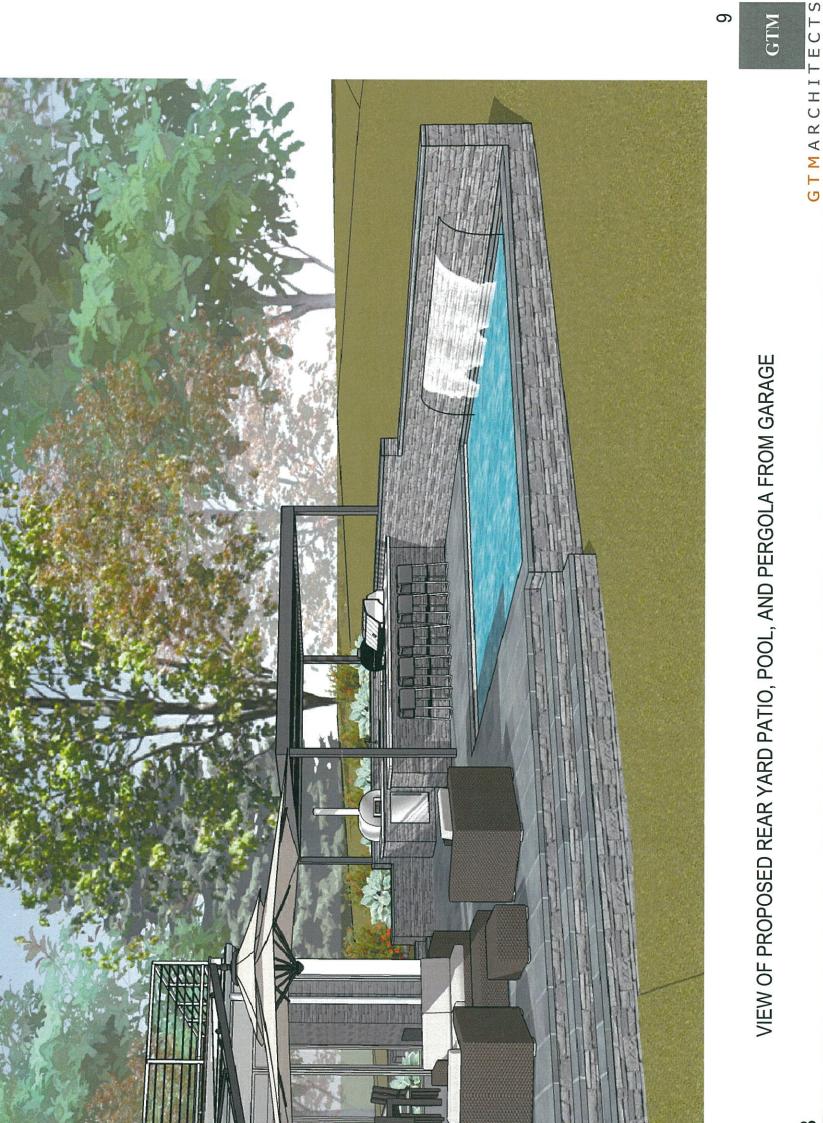

# **STAFF DISCUSSION:**

The applicant proposes the following revisions to the previously approved HAWP application:

- Addition of a 6' wide x 9'-9  $\frac{1}{2}$ " high x +/-12" deep ventless outdoor gas fireplace with stone veneer to the previously approved rear screened porch.
- Reduce the size of the previously approved rear swimming pool from 15'deep x 40' wide to 16' deep x 16' wide.
- Reduce the size of the previously approved flagstone pool deck/patio from 46' wide by 27' deep, with an additional 25'x13' projection to the east(right) of the screened porch to 42' wide by 25' deep, with an additional 21'x13' forward projection to the east (right) of the screened porch (reducing the lot coverage of the pool deck/patio from 1567 sf to 1323 sf).
- Install a new bar and grill in the rear/left corner of the previously approved pool deck/patio.
- Construct a 14' deep x 18' wide x 8'-8" high painted aluminum pergola over the proposed bar and grill.

Staff fully supports the proposed revisions, finding that the proposal reduces the lot coverage of the previous approval, minimizing the visual impact to the environmental setting of the subject property. The proposal will not remove or alter character-defining features of the subject property or surrounding streetscape, in accordance with *Standard #2*.