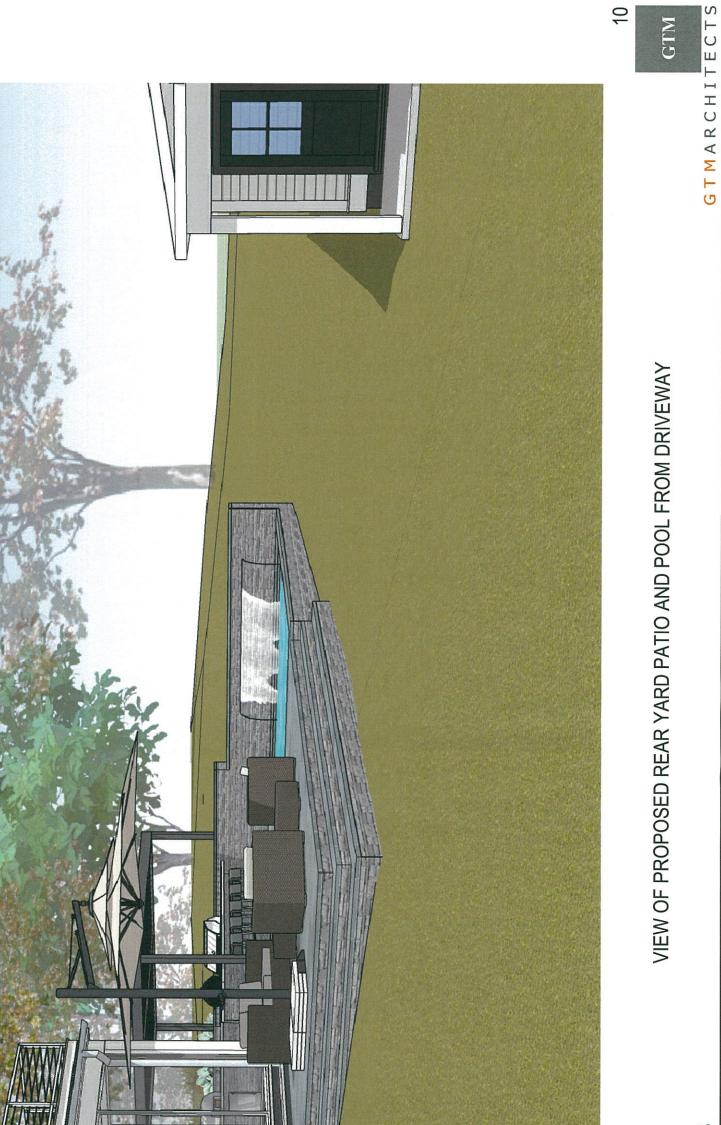

# **PROPOSAL**

The applicant proposes revisions to the previously approved rear screened porch, rear swimming pool, and pool deck/patio.

# **STAFF DISCUSSION:**

The applicant proposes the following revisions to the previously approved HAWP application:

- Addition of a 6' wide x 9'-9  $\frac{1}{2}$ " high x +/-12" deep ventless outdoor gas fireplace with stone veneer to the previously approved rear screened porch.
- Reduce the size of the previously approved rear swimming pool from 15'deep x 40' wide to 16' deep x 16' wide.
- Reduce the size of the previously approved flagstone pool deck/patio from 46' wide by 27' deep, with an additional 25'x13' projection to the east(right) of the screened porch to 42' wide by 25' deep, with an additional 21'x13' forward projection to the east (right) of the screened porch (reducing the lot coverage of the pool deck/patio from 1567 sf to 1323 sf).
- Install a new bar and grill in the rear/left corner of the previously approved pool deck/patio.
- Construct a 14' deep x 18' wide x 8'-8" high painted aluminum pergola over the proposed bar and grill.

Staff fully supports the proposed revisions, finding that the proposal reduces the lot coverage of the previous approval, minimizing the visual impact to the environmental setting of the subject property. The proposal will not remove or alter character-defining features of the subject property or surrounding streetscape, in accordance with *Standard #2*.