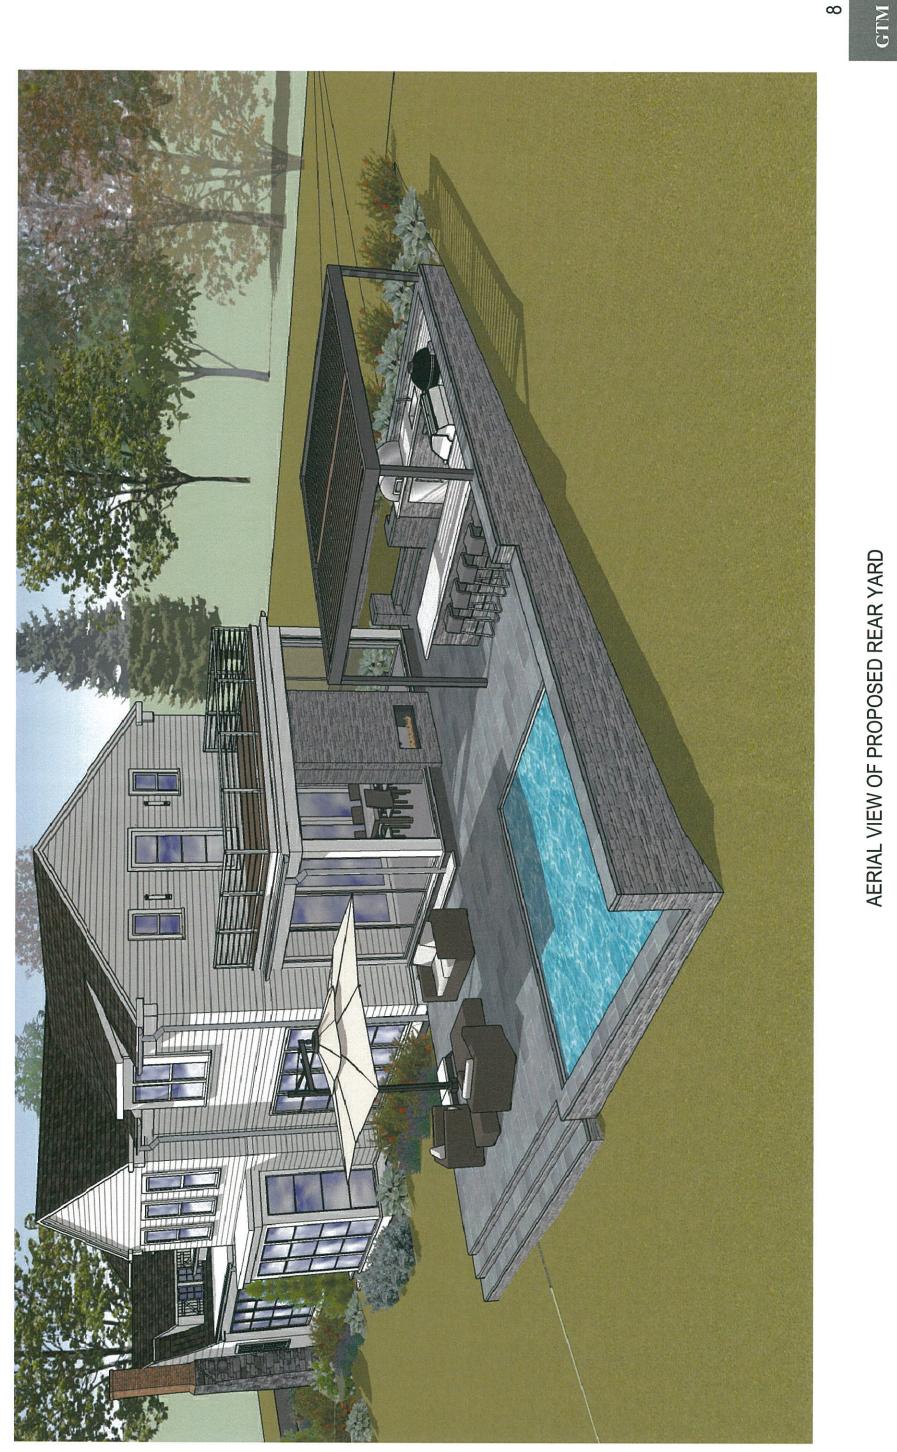

# **PROPOSAL**

The applicant proposes revisions to the previously approved rear screened porch, rear swimming pool, and pool deck/patio.

# **STAFF DISCUSSION:**

The applicant proposes the following revisions to the previously approved HAWP application:

- Addition of a 6' wide x 9'-9  $\frac{1}{2}$ " high x +/-12" deep ventless outdoor gas fireplace with stone veneer to the previously approved rear screened porch.
- Reduce the size of the previously approved rear swimming pool from 15'deep x 40' wide to 16' deep x 16' wide.
- Reduce the size of the previously approved flagstone pool deck/patio from 46' wide by 27' deep, with an additional 25'x13' projection to the east(right) of the screened porch to 42' wide by 25' deep, with an additional 21'x13' forward projection to the east (right) of the screened porch (reducing the lot coverage of the pool deck/patio from 1567 sf to 1323 sf).
- Install a new bar and grill in the rear/left corner of the previously approved pool deck/patio.
- Construct a 14' deep x 18' wide x 8'-8" high painted aluminum pergola over the proposed bar and grill.

Staff fully supports the proposed revisions, finding that the proposal reduces the lot coverage of the previous approval, minimizing the visual impact to the environmental setting of the subject property. The proposal will not remove or alter character-defining features of the subject property or surrounding streetscape, in accordance with *Standard #2*.