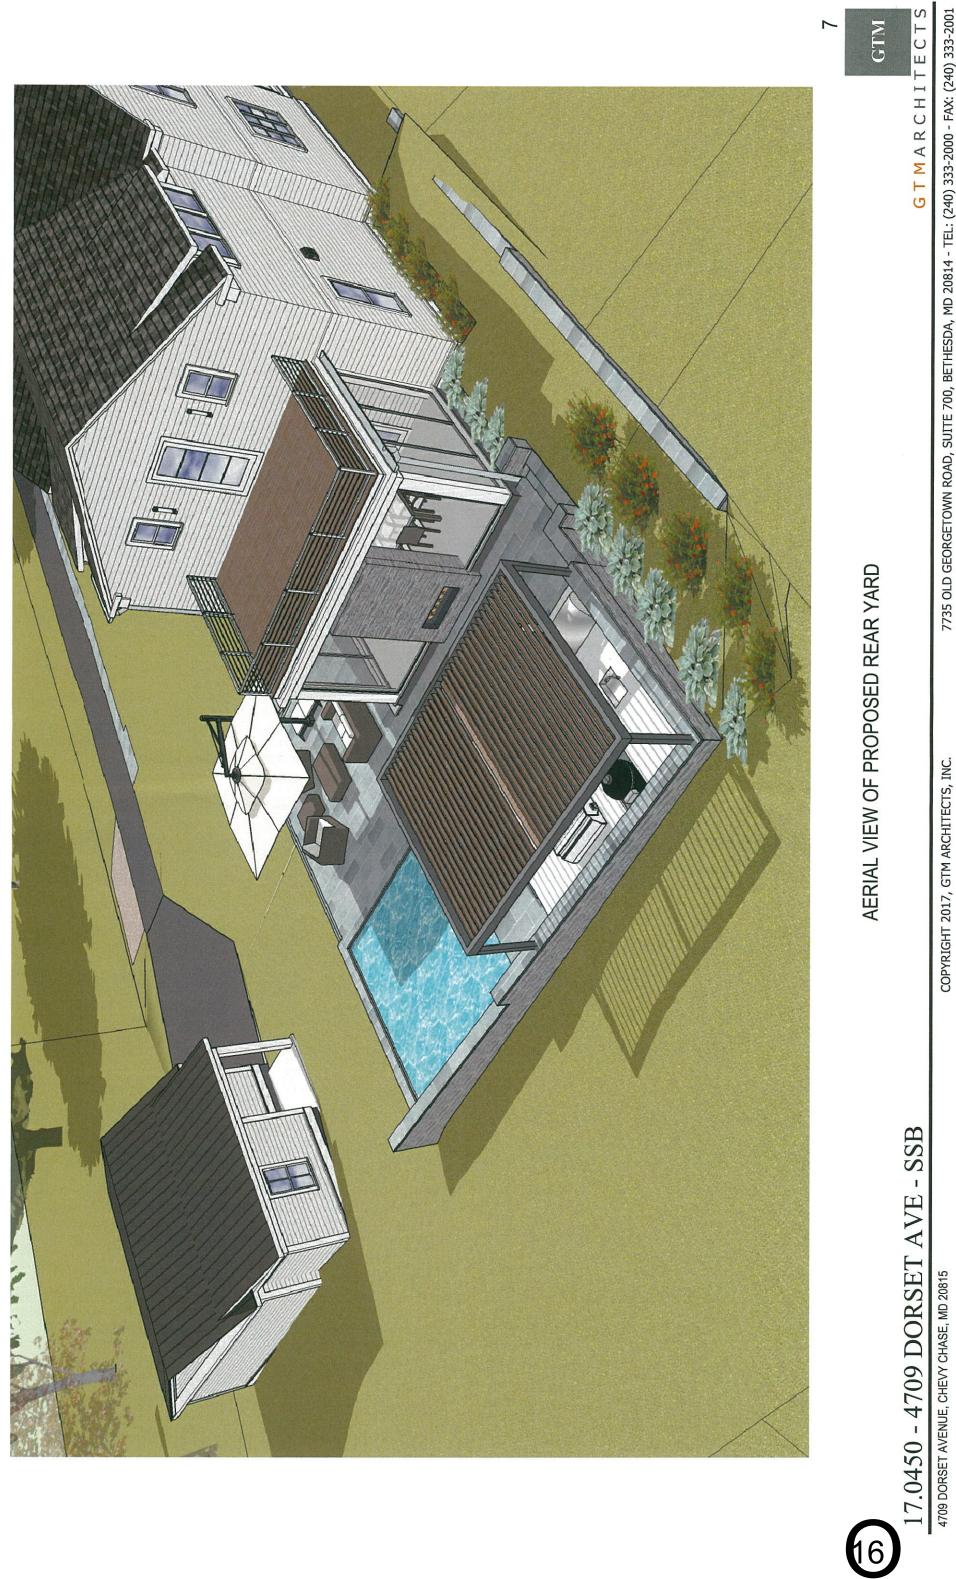

# **PROPOSAL**

The applicant proposes revisions to the previously approved rear screened porch, rear swimming pool, and pool deck/patio.

# **STAFF DISCUSSION:**

The applicant proposes the following revisions to the previously approved HAWP application:

- Addition of a 6' wide x 9'-9  $\frac{1}{2}$ " high x +/-12" deep ventless outdoor gas fireplace with stone veneer to the previously approved rear screened porch.
- Reduce the size of the previously approved rear swimming pool from 15'deep x 40' wide to 16' deep x 16' wide.
- Reduce the size of the previously approved flagstone pool deck/patio from 46' wide by 27' deep, with an additional 25'x13' projection to the east(right) of the screened porch to 42' wide by 25' deep, with an additional 21'x13' forward projection to the east (right) of the screened porch (reducing the lot coverage of the pool deck/patio from 1567 sf to 1323 sf).
- Install a new bar and grill in the rear/left corner of the previously approved pool deck/patio.
- Construct a 14' deep x 18' wide x 8'-8" high painted aluminum pergola over the proposed bar and grill.

Staff fully supports the proposed revisions, finding that the proposal reduces the lot coverage of the previous approval, minimizing the visual impact to the environmental setting of the subject property. The proposal will not remove or alter character-defining features of the subject property or surrounding streetscape, in accordance with *Standard #2*.