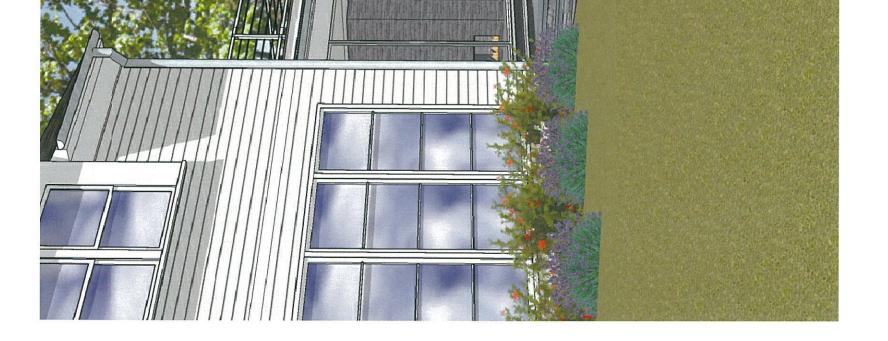

# **PROPOSAL**

The applicant proposes revisions to the previously approved rear screened porch, rear swimming pool, and pool deck/patio.

# **STAFF DISCUSSION:**

The applicant proposes the following revisions to the previously approved HAWP application:

- Addition of a 6' wide x 9'-9  $\frac{1}{2}$ " high x +/-12" deep ventless outdoor gas fireplace with stone veneer to the previously approved rear screened porch.
- Reduce the size of the previously approved rear swimming pool from 15'deep x 40' wide to 16' deep x 16' wide.
- Reduce the size of the previously approved flagstone pool deck/patio from 46' wide by 27' deep, with an additional 25'x13' projection to the east(right) of the screened porch to 42' wide by 25' deep, with an additional 21'x13' forward projection to the east (right) of the screened porch (reducing the lot coverage of the pool deck/patio from 1567 sf to 1323 sf).
- Install a new bar and grill in the rear/left corner of the previously approved pool deck/patio.
- Construct a 14' deep x 18' wide x 8'-8" high painted aluminum pergola over the proposed bar and grill.