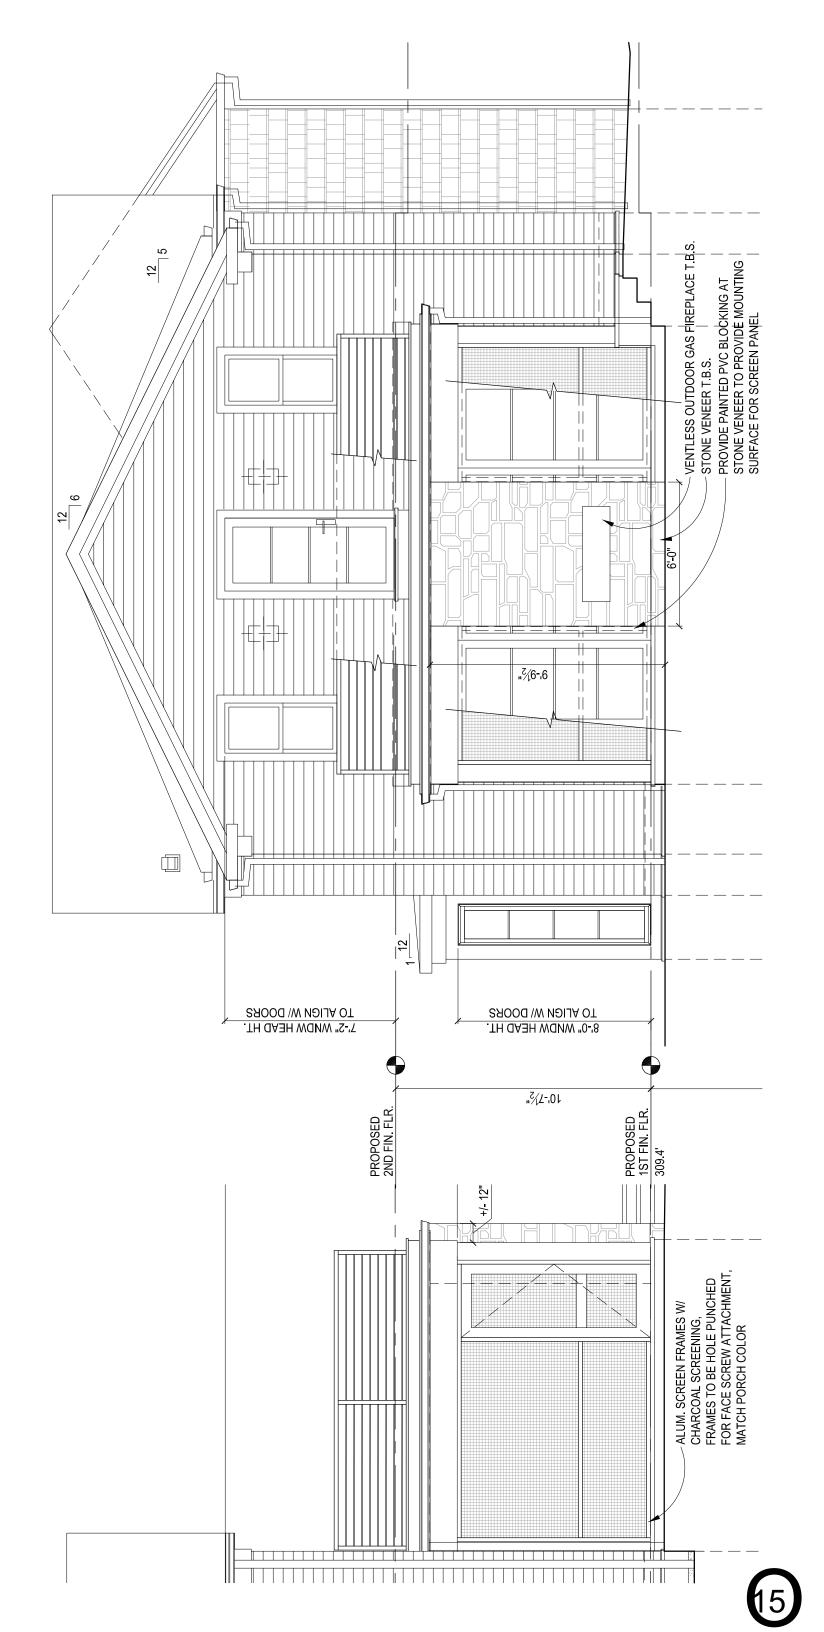

# **STAFF DISCUSSION:**

The applicant proposes the following revisions to the previously approved HAWP application:

- Addition of a 6' wide x 9'-9  $\frac{1}{2}$ " high x +/-12" deep ventless outdoor gas fireplace with stone veneer to the previously approved rear screened porch.
- Reduce the size of the previously approved rear swimming pool from 15'deep x 40' wide to 16' deep x 16' wide.
- Reduce the size of the previously approved flagstone pool deck/patio from 46' wide by 27' deep, with an additional 25'x13' projection to the east(right) of the screened porch to 42' wide by 25' deep, with an additional 21'x13' forward projection to the east (right) of the screened porch (reducing the lot coverage of the pool deck/patio from 1567 sf to 1323 sf).
- Install a new bar and grill in the rear/left corner of the previously approved pool deck/patio.
- Construct a 14' deep x 18' wide x 8'-8" high painted aluminum pergola over the proposed bar and grill.

Staff fully supports the proposed revisions, finding that the proposal reduces the lot coverage of the previous approval, minimizing the visual impact to the environmental setting of the subject property. The proposal will not remove or alter character-defining features of the subject property or surrounding streetscape, in accordance with *Standard #2*.