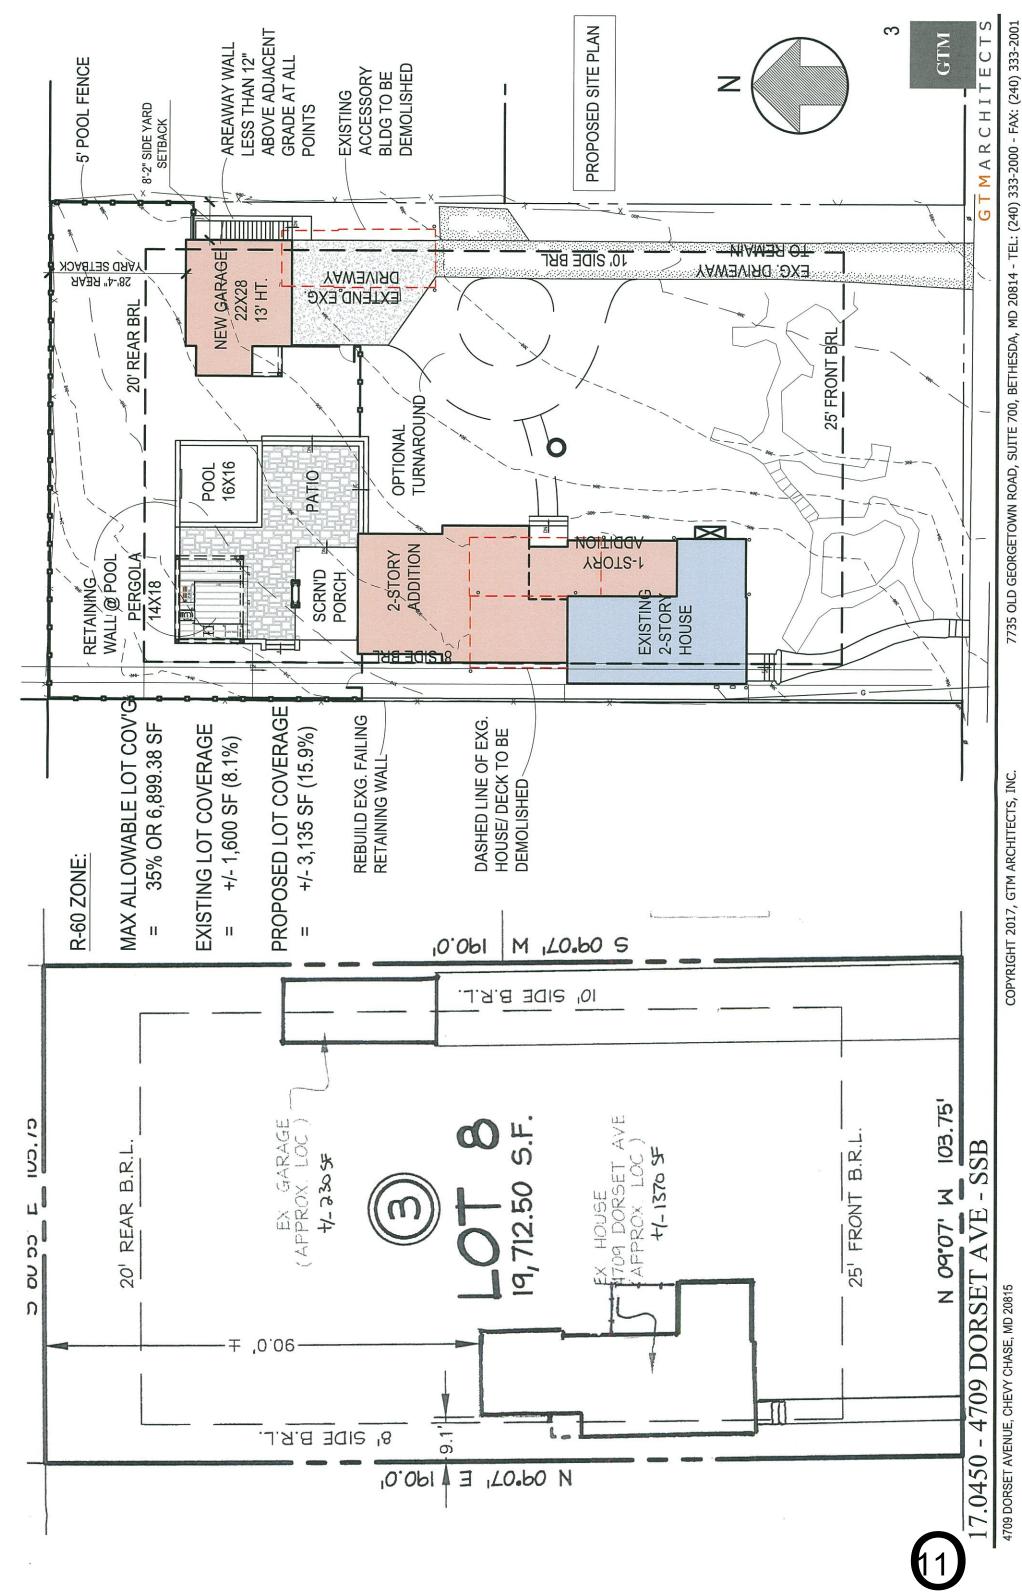

# **PROPOSAL**

The applicant proposes revisions to the previously approved rear screened porch, rear swimming pool, and pool deck/patio.

# **STAFF DISCUSSION:**

The applicant proposes the following revisions to the previously approved HAWP application:

- Addition of a 6' wide x 9'-9  $\frac{1}{2}$ " high x +/-12" deep ventless outdoor gas fireplace with stone veneer to the previously approved rear screened porch.
- Reduce the size of the previously approved rear swimming pool from 15'deep x 40' wide to 16' deep x 16' wide.
- Reduce the size of the previously approved flagstone pool deck/patio from 46' wide by 27' deep, with an additional 25'x13' projection to the east(right) of the screened porch to 42' wide by 25' deep, with an additional 21'x13' forward projection to the east (right) of the screened porch (reducing the lot coverage of the pool deck/patio from 1567 sf to 1323 sf).
- Install a new bar and grill in the rear/left corner of the previously approved pool deck/patio.
- Construct a 14' deep x 18' wide x 8'-8" high painted aluminum pergola over the proposed bar and grill.

Staff fully supports the proposed revisions, finding that the proposal reduces the lot coverage of the previous approval, minimizing the visual impact to the environmental setting of the subject property. The proposal will not remove or alter character-defining features of the subject property or surrounding streetscape, in accordance with *Standard #2*.