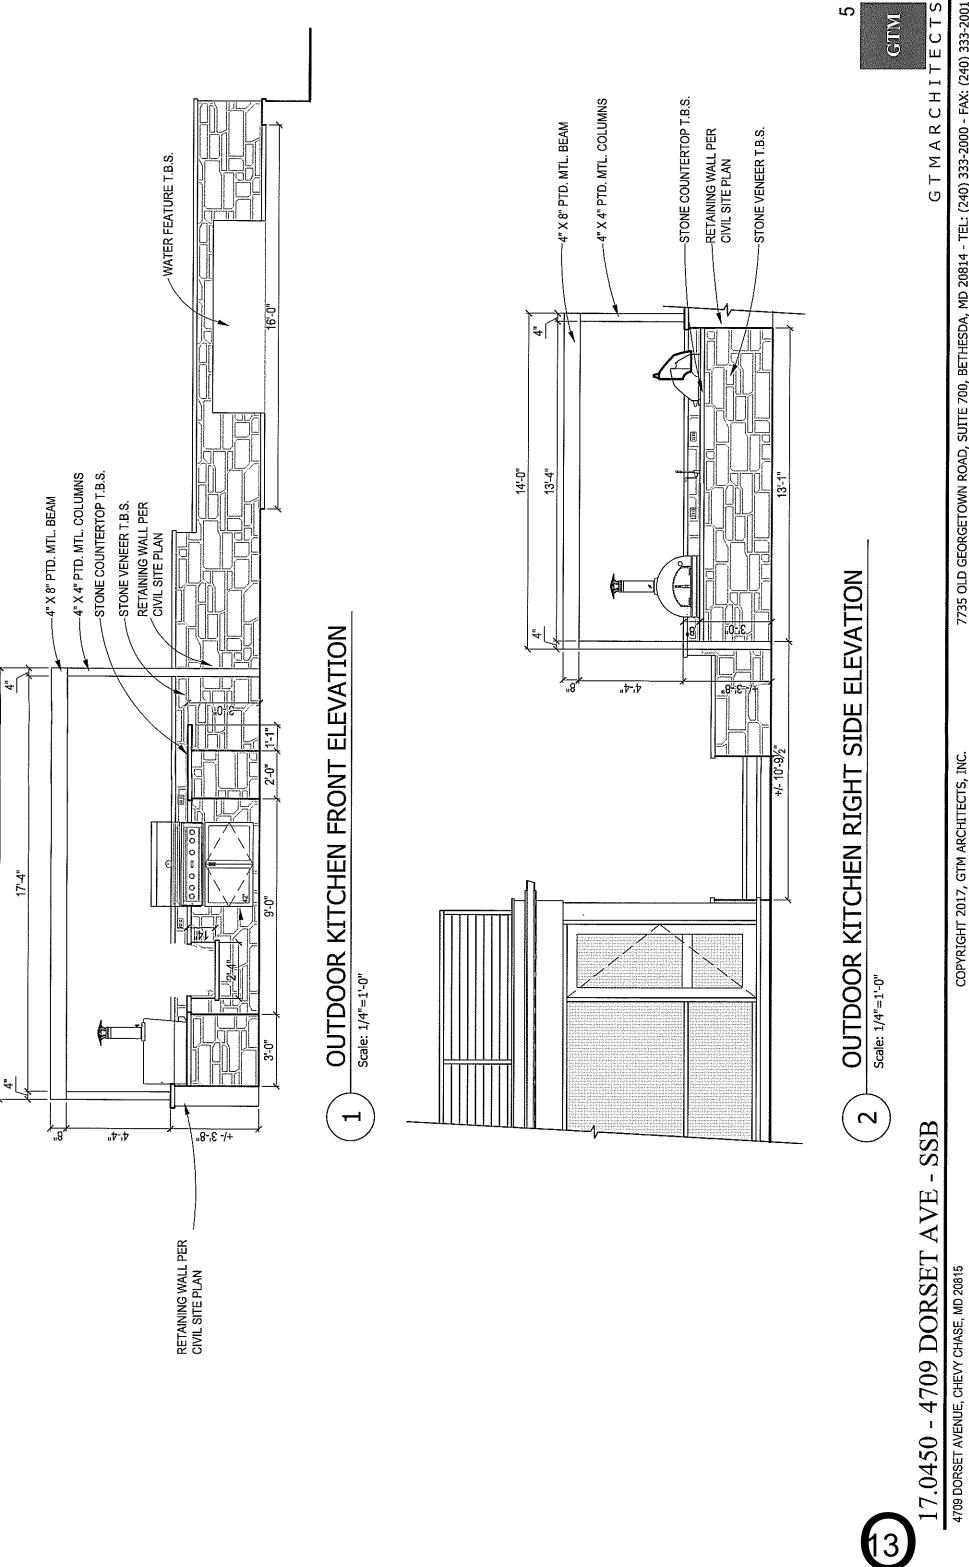

# **STAFF DISCUSSION:**

The applicant proposes the following revisions to the previously approved HAWP application:

- Addition of a 6' wide x 9'-9  $\frac{1}{2}$ " high x +/-12" deep ventless outdoor gas fireplace with stone veneer to the previously approved rear screened porch.
- Reduce the size of the previously approved rear swimming pool from 15'deep x 40' wide to 16' deep x 16' wide.
- Reduce the size of the previously approved flagstone pool deck/patio from 46' wide by 27' deep, with an additional 25'x13' projection to the east(right) of the screened porch to 42' wide by 25' deep, with an additional 21'x13' forward projection to the east (right) of the screened porch (reducing the lot coverage of the pool deck/patio from 1567 sf to 1323 sf).
- Install a new bar and grill in the rear/left corner of the previously approved pool deck/patio.
- Construct a 14' deep x 18' wide x 8'-8" high painted aluminum pergola over the proposed bar and grill.

Staff fully supports the proposed revisions, finding that the proposal reduces the lot coverage of the previous approval, minimizing the visual impact to the environmental setting of the subject property. The proposal will not remove or alter character-defining features of the subject property or surrounding streetscape, in accordance with *Standard #2*.