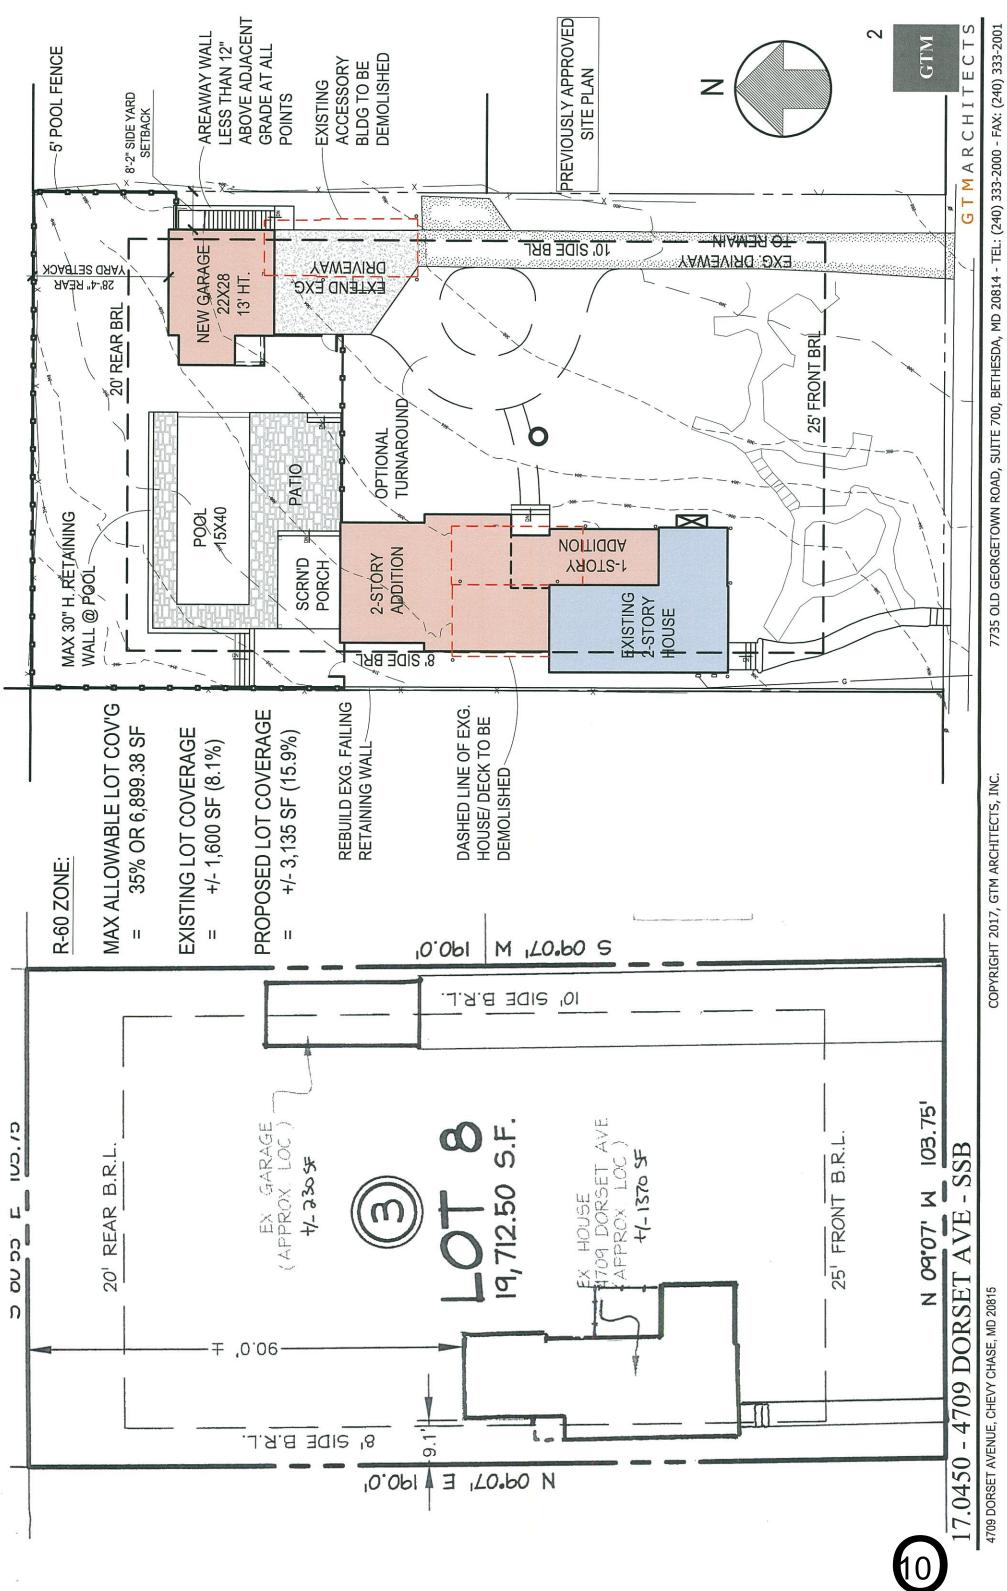

# **BACKGROUND**

The applicant previously appeared before the Commission for preliminary consultations at the January 10, 2018 and February 13, 2018 (rescheduled from February 7, 2018 due to inclement weather) HPC meetings. The applicant returned at the March 14, 2018 HPC meeting, when their HAWP application for a building addition was approved with conditions, and at the April 25, 2018 HPC meeting for roofing and fenestration revisions.

# **PROPOSAL**

The applicant proposes revisions to the previously approved rear screened porch, rear swimming pool, and pool deck/patio.

# **STAFF DISCUSSION:**

The applicant proposes the following revisions to the previously approved HAWP application:

- Addition of a 6' wide x 9'-9  $\frac{1}{2}$ " high x +/-12" deep ventless outdoor gas fireplace with stone veneer to the previously approved rear screened porch.
- Reduce the size of the previously approved rear swimming pool from 15'deep x 40' wide to 16' deep x 16' wide.
- Reduce the size of the previously approved flagstone pool deck/patio from 46' wide by 27' deep, with an additional 25'x13' projection to the east(right) of the screened porch to 42' wide by 25' deep, with an additional 21'x13' forward projection to the east (right) of the screened porch (reducing the lot coverage of the pool deck/patio from 1567 sf to 1323 sf).
- Install a new bar and grill in the rear/left corner of the previously approved pool deck/patio.
- Construct a 14' deep x 18' wide x 8'-8" high painted aluminum pergola over the proposed bar and grill.