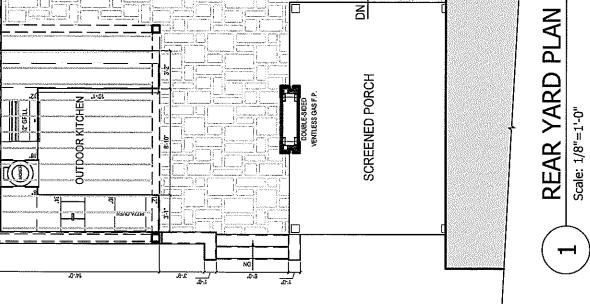

# **STAFF DISCUSSION:**

The applicant proposes the following revisions to the previously approved HAWP application:

- Addition of a 6' wide x 9'-9  $\frac{1}{2}$ " high x +/-12" deep ventless outdoor gas fireplace with stone veneer to the previously approved rear screened porch.
- Reduce the size of the previously approved rear swimming pool from 15'deep x 40' wide to 16' deep x 16' wide.
- Reduce the size of the previously approved flagstone pool deck/patio from 46' wide by 27' deep, with an additional 25'x13' projection to the east(right) of the screened porch to 42' wide by 25' deep, with an additional 21'x13' forward projection to the east (right) of the screened porch (reducing the lot coverage of the pool deck/patio from 1567 sf to 1323 sf).
- Install a new bar and grill in the rear/left corner of the previously approved pool deck/patio.
- Construct a 14' deep x 18' wide x 8'-8" high painted aluminum pergola over the proposed bar and grill.

Staff fully supports the proposed revisions, finding that the proposal reduces the lot coverage of the previous approval, minimizing the visual impact to the environmental setting of the subject property. The proposal will not remove or alter character-defining features of the subject property or surrounding streetscape, in accordance with *Standard #2*.