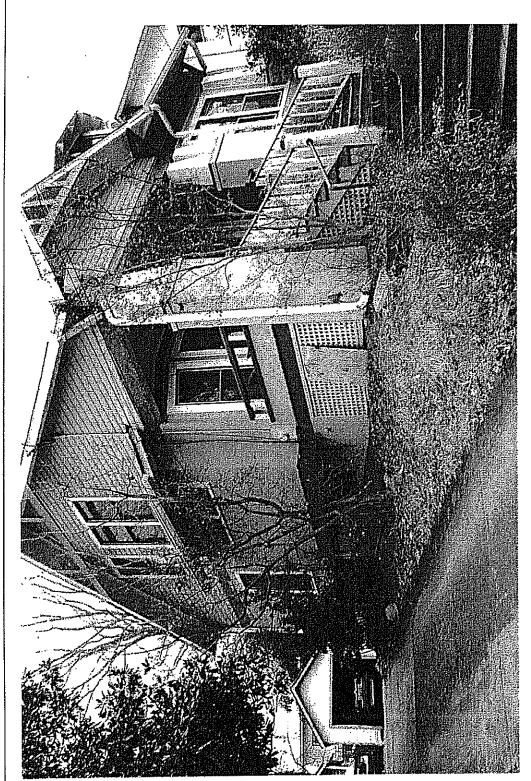

#### **PROJECT DESCRIPTION**

SIGNIFICANCE: Outstanding Resource to the Takoma Park Historic District

STYLE: Craftsman DATE: c.1915-1925

The subject property is a one-and-a-half story Craftsman Bungalow. It has a side gable roof with a large hipped dormer and a front-facing gable roof over the porch. The house is clad in stucco on the first floor with shingles siding in all of the gables and has one-over-one sash windows throughout. The 1999 rear of the house has a large non-historic shed dormer and a non-historic 1<sup>st</sup> floor, shed roof addition.

To the left of the historic house is a shared concrete driveway that widens at the rear wall plane of the historic massing of the house. The wood frame single-bay detached garage is placed at the rear of the lot and is orientated toward the driveway.