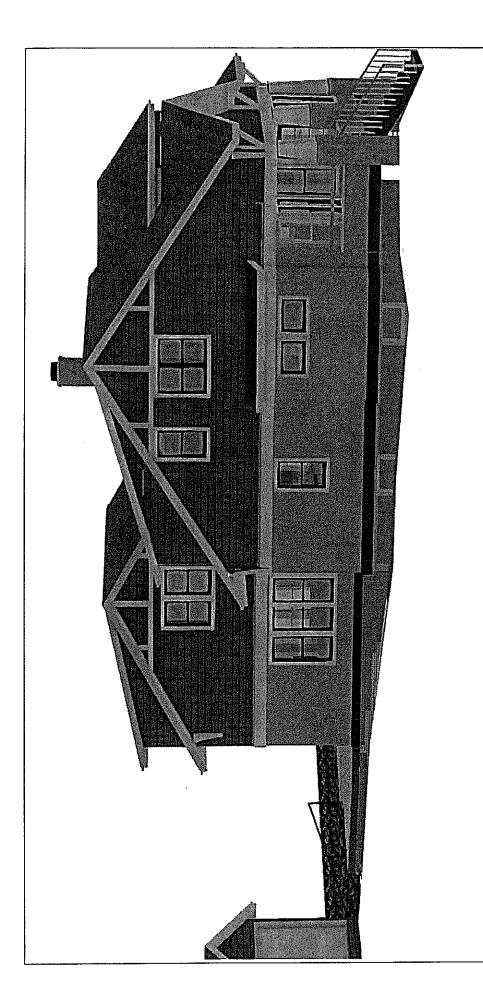

#### **STAFF DISCUSSION**

The applicant proposes to construct a rectangular, two-story, side gable addition to the rear of the historic house that projects to the right of the historic massing of the house. The proposal also includes a rear deck that is accessed by a ramp at the rear. The proposed construction will have minimal impact on the historic fabric of the house, and it is compatible in design and materials with the surrounding district.

#### **New Construction.**

The applicant proposes constructing a two-story addition that will encompass the 1999 addition and extend 19' (nineteen feet) beyond the rear wall plane of the historic massing and will be approximately 23' 6" (twenty-three feet, six inches) wide. The proposed addition will maintain the 1999 addition's 4' 6" (four feet, six inch) projection to the right of the historic massing while keeping most of the new construction to the rear out of view of the right-of-way.

slope to the historic roof, the proposed roof will be less steep than the historic. The historic roof slope is 7.5 to 12 while the historic is slightly flatter at 6.5 to 12. The slope of the historic dormer is 3.5 to 10 compared to the flatter 2.5 to 12 slope of the proposed dormer. Under the gable, the applicant proposes to add a more modest version of the decorative trim found in the historic house. The wall dormer proposed at the rear also echoes the form of the rear shed dormer in the historic massing to create adequate living space in the upper floor to the rear. Staff finds that this form is compatible with the historic house while having a minimal impact on the surrounding streetscape.