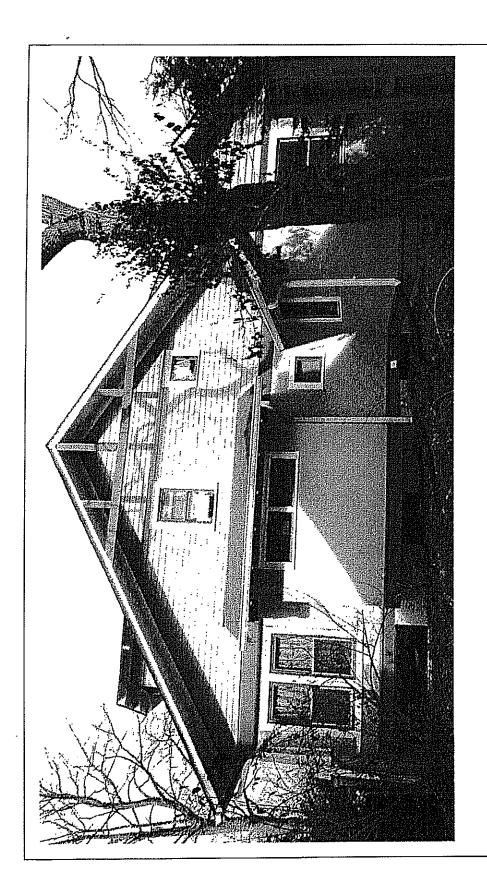

#### **PROJECT DESCRIPTION**

SIGNIFICANCE: Outstanding Resource to the Takoma Park Historic District

STYLE: Craftsman DATE: c.1915-1925

The subject property is a one-and-a-half story Craftsman Bungalow. It has a side gable roof with a large hipped dormer and a front-facing gable roof over the porch. The house is clad in stucco on the first floor with shingles siding in all of the gables and has one-over-one sash windows throughout. The 1999 rear of the house has a large non-historic shed dormer and a non-historic 1<sup>st</sup> floor, shed roof addition.

To the left of the historic house is a shared concrete driveway that widens at the rear wall plane of the historic massing of the house. The wood frame single-bay detached garage is placed at the rear of the lot and is orientated toward the driveway.

Figure 1: 217 Park Ave.