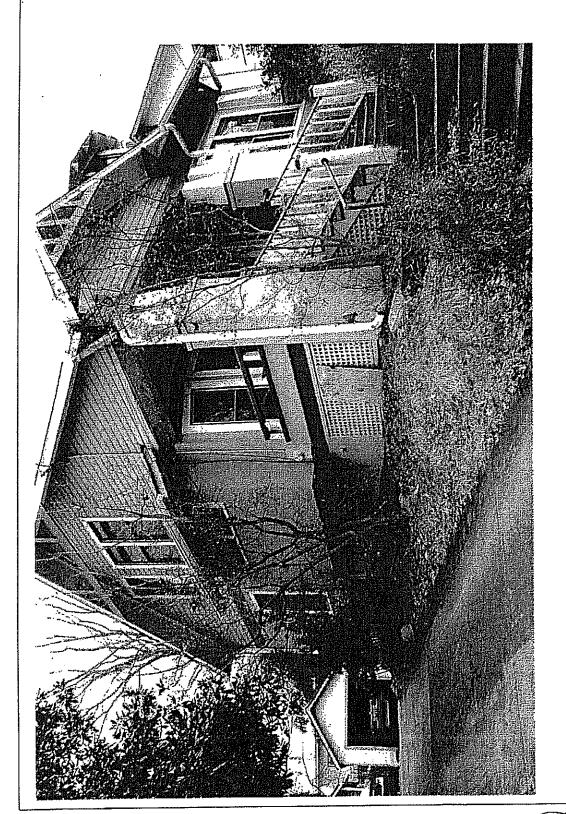

#### **PROJECT DESCRIPTION**

SIGNIFICANCE: Outstanding Resource to the Takoma Park Historic District

STYLE: Craftsman DATE: c.1915-1925

The subject property is a one-and-a-half story Craftsman Bungalow. It has a side gable roof with a large hipped dormer and a front-facing gable roof over the porch. The house is clad in stucco on the first floor with shingles siding in all of the gables and has one-over-one sash windows throughout. The 1999 rear of the house has a large non-historic shed dormer and a non-historic 1<sup>st</sup> floor, shed roof addition.

To the left of the historic house is a shared concrete driveway that widens at the rear wall plane of the historic massing of the house. The wood frame single-bay detached garage is placed at the rear of the lot and is orientated toward the driveway.

Figure 1: 217 Park Ave.