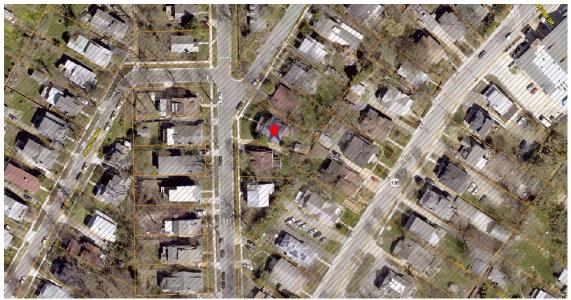

#### **PROJECT DESCRIPTION**

SIGNIFICANCE: Outstanding Resource to the Takoma Park Historic District

STYLE: Craftsman DATE: c.1915-1925

The subject property is a one-and-a-half story Craftsman Bungalow. It has a side gable roof with a large hipped dormer and a front-facing gable roof over the porch. The house is clad in stucco on the first floor with shingles siding in all of the gables and has one-over-one sash windows throughout. The 1999 rear of the house has a large non-historic shed dormer and a non-historic 1<sup>st</sup> floor, shed roof addition.

To the left of the historic house is a shared concrete driveway that widens at the rear wall plane of the historic massing of the house. The wood frame single-bay detached garage is placed at the rear of the lot and is orientated toward the driveway.

Figure 1: 217 Park Ave.