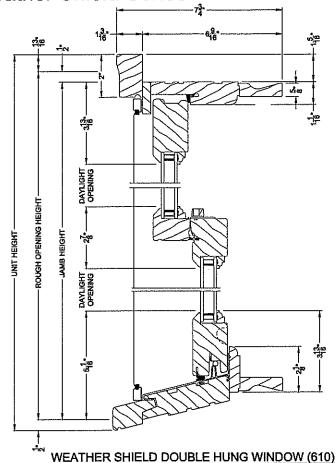

The applicant proposes to install Weather Shield, wood, double hung windows on the first floor and under the gables in the addition. There are two windows proposed for the north elevation and a single window and a pair of windows on the south elevation. The applicant proposes to install four windows and a pair of wood French doors at the rear. Staff finds that the wood windows and doors are of a compatible material and in a configuration that is consistent with the historic house and Staff supports approval. The applicant proposes installing wood casement windows in the wall dormer at the rear. These single-lite windows create a consistent appearance with the windows in the shed dormer on the massing of the historic house. Staff finds that this window uses an appropriate material in an acceptable configuration per the *Guidelines*.