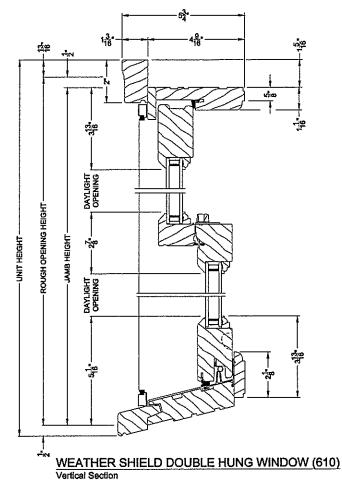

The applicant proposes to install Weather Shield, wood, double hung windows on the first floor and under the gables in the addition. There are two windows proposed for the north elevation and a single window and a pair of windows on the south elevation. The applicant proposes to install four windows and a pair of wood French doors at the rear. Staff finds that the wood windows and doors are of a compatible material and in a configuration that is consistent with the historic house and Staff supports approval. The applicant proposes installing wood casement windows in the wall dormer at the rear. These single-lite windows create a consistent appearance with the windows in the shed dormer on the massing of the historic house. Staff finds that this window uses an appropriate material in an acceptable configuration per the *Guidelines*.