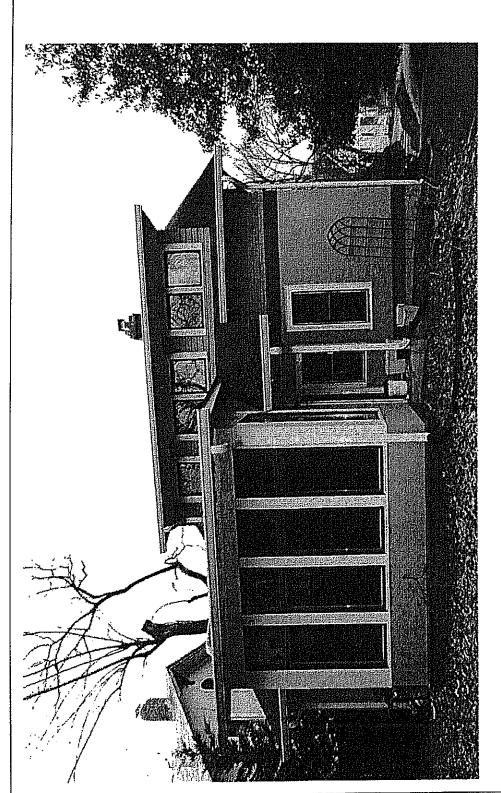

#### **PROJECT DESCRIPTION**

SIGNIFICANCE: Outstanding Resource to the Takoma Park Historic District

STYLE: Craftsman DATE: c.1915-1925

The subject property is a one-and-a-half story Craftsman Bungalow. It has a side gable roof with a large hipped dormer and a front-facing gable roof over the porch. The house is clad in stucco on the first floor with shingles siding in all of the gables and has one-over-one sash windows throughout. The 1999 rear of the house has a large non-historic shed dormer and a non-historic 1<sup>st</sup> floor, shed roof addition.

To the left of the historic house is a shared concrete driveway that widens at the rear wall plane of the historic massing of the house. The wood frame single-bay detached garage is placed at the rear of the lot and is orientated toward the driveway.