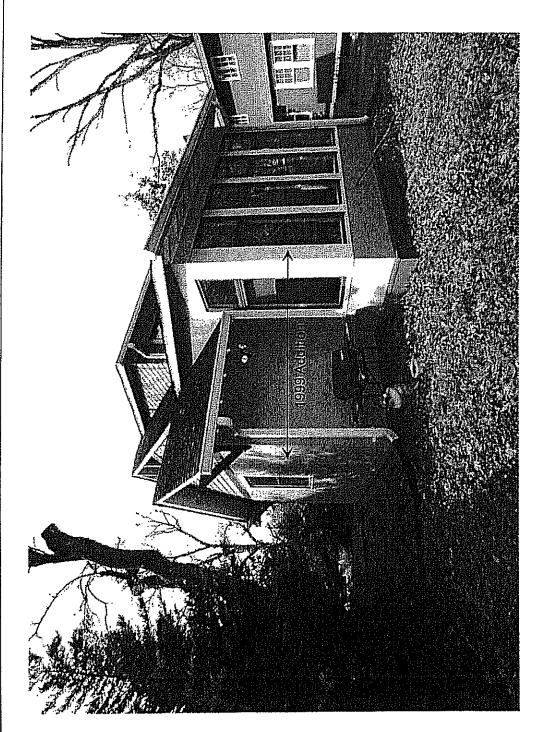

#### **PROJECT DESCRIPTION**

SIGNIFICANCE: Outstanding Resource to the Takoma Park Historic District

STYLE: Craftsman DATE: c.1915-1925

The subject property is a one-and-a-half story Craftsman Bungalow. It has a side gable roof with a large hipped dormer and a front-facing gable roof over the porch. The house is clad in stucco on the first floor with shingles siding in all of the gables and has one-over-one sash windows throughout. The 1999 rear of the house has a large non-historic shed dormer and a non-historic 1<sup>st</sup> floor, shed roof addition.

#### **New Construction.**

The applicant proposes constructing a two-story addition that will encompass the 1999 addition and extend 19' (nineteen feet) beyond the rear wall plane of the historic massing and will be approximately 23' 6" (twenty-three feet, six inches) wide. The proposed addition will maintain the 1999 addition's 4' 6" (four feet, six inch) projection to the right of the historic massing while keeping most of the new construction to the rear out of view of the right-of-way.

The proposed addition will have a side gable roof with three-tab asphalt shingles that sits 18" (eighteen inches) below the ridgeline of the historic roof. The shingles will match the appearance of the historic house. Staff finds this is an appropriate treatment. While similar in