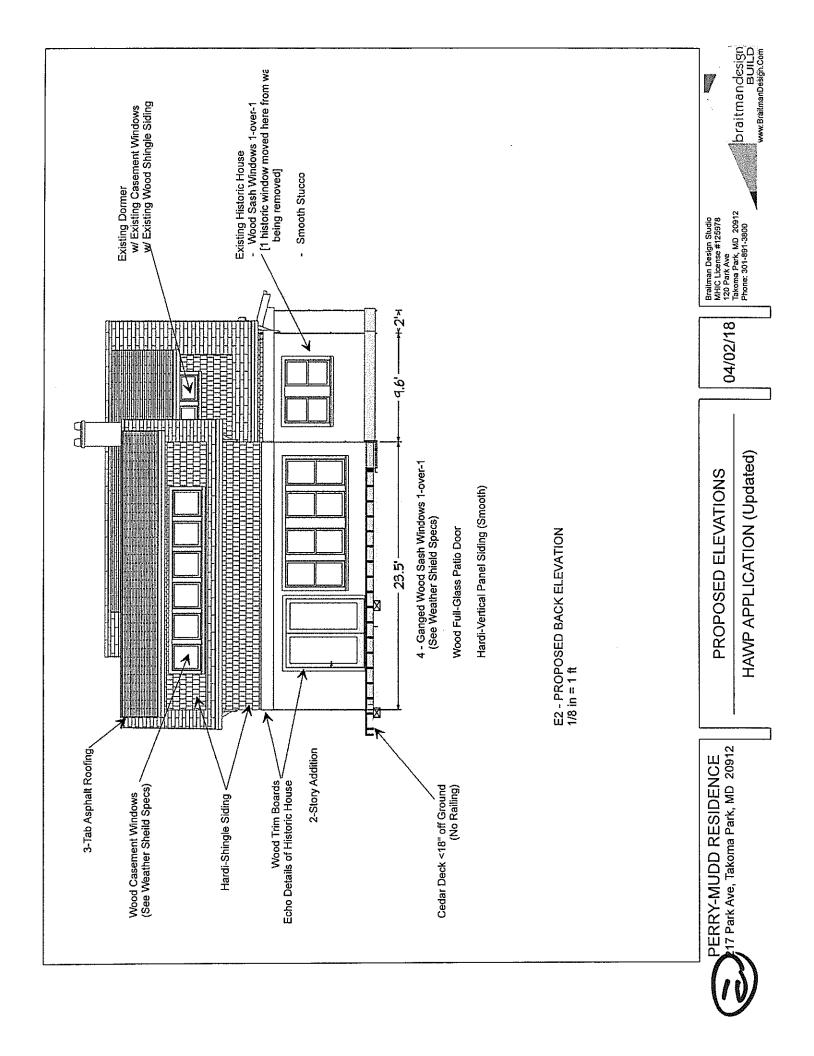

The proposed addition will have a side gable roof with three-tab asphalt shingles that sits 18" (eighteen inches) below the ridgeline of the historic roof. The shingles will match the appearance of the historic house. Staff finds this is an appropriate treatment. While similar in

The applicant proposes to clad the addition in smooth Hardi panels on the ground floor that will cover the foundation and Hardi shingles in the upper floor. Staff finds that the smooth materials successfully differentiate the new construction with the historic stucco while simultaneously tying together the design of the historic building's original design with the Hardi shingles above (per the *Guidelines*).

The applicant proposes to install Weather Shield, wood, double hung windows on the first floor and under the gables in the addition. There are two windows proposed for the north elevation and a single window and a pair of windows on the south elevation. The applicant proposes to install four windows and a pair of wood French doors at the rear. Staff finds that the wood windows and doors are of a compatible material and in a configuration that is consistent with the historic house and Staff supports approval. The applicant proposes installing wood casement windows in the wall dormer at the rear. These single-lite windows create a consistent appearance with the windows in the shed dormer on the massing of the historic house. Staff finds that this window uses an appropriate material in an acceptable configuration per the *Guidelines*.

#### **Deck**

The applicant proposes to construct a triangular deck to the rear that will be approximately 18' (eighteen feet) deep by 19' (nineteen feet) wide and will have a ramp at the rear. The applicant has indicated that this ramp will be built out of cedar and will only be 18" (eighteen inches) tall. A railing is not required for a deck of this height. The applicant proposes a simple steel pipe handrail up the ramp. This feature will be at the rear of the property and will be obscured by the house and will not be visible from the public right-of-way. Staff supports approval of the deck, ramp, and railing.