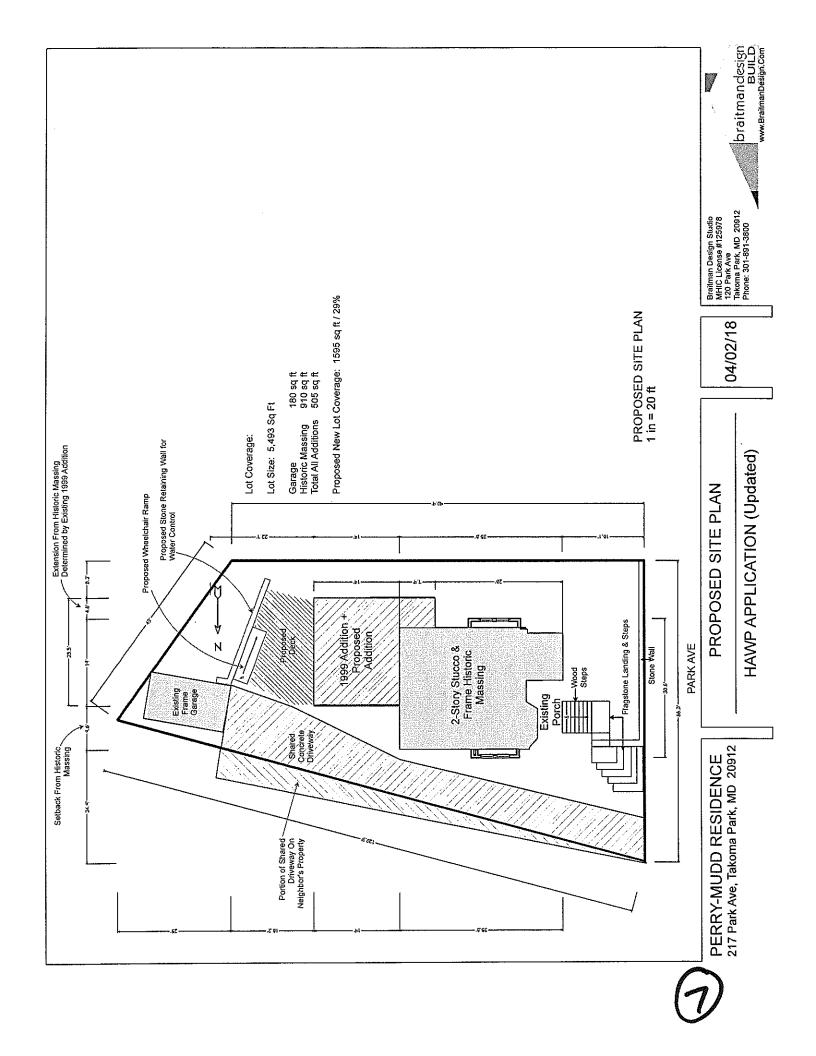

To the left of the historic house is a shared concrete driveway that widens at the rear wall plane of the historic massing of the house. The wood frame single-bay detached garage is placed at the rear of the lot and is orientated toward the driveway.

#### **New Construction.**

The applicant proposes constructing a two-story addition that will encompass the 1999 addition and extend 19' (nineteen feet) beyond the rear wall plane of the historic massing and will be approximately 23' 6" (twenty-three feet, six inches) wide. The proposed addition will maintain the 1999 addition's 4' 6" (four feet, six inch) projection to the right of the historic massing while keeping most of the new construction to the rear out of view of the right-of-way.

#### **Deck**

The applicant proposes to construct a triangular deck to the rear that will be approximately 18' (eighteen feet) deep by 19' (nineteen feet) wide and will have a ramp at the rear. The applicant has indicated that this ramp will be built out of cedar and will only be 18" (eighteen inches) tall. A railing is not required for a deck of this height. The applicant proposes a simple steel pipe handrail up the ramp. This feature will be at the rear of the property and will be obscured by the house and will not be visible from the public right-of-way. Staff supports approval of the deck, ramp, and railing.