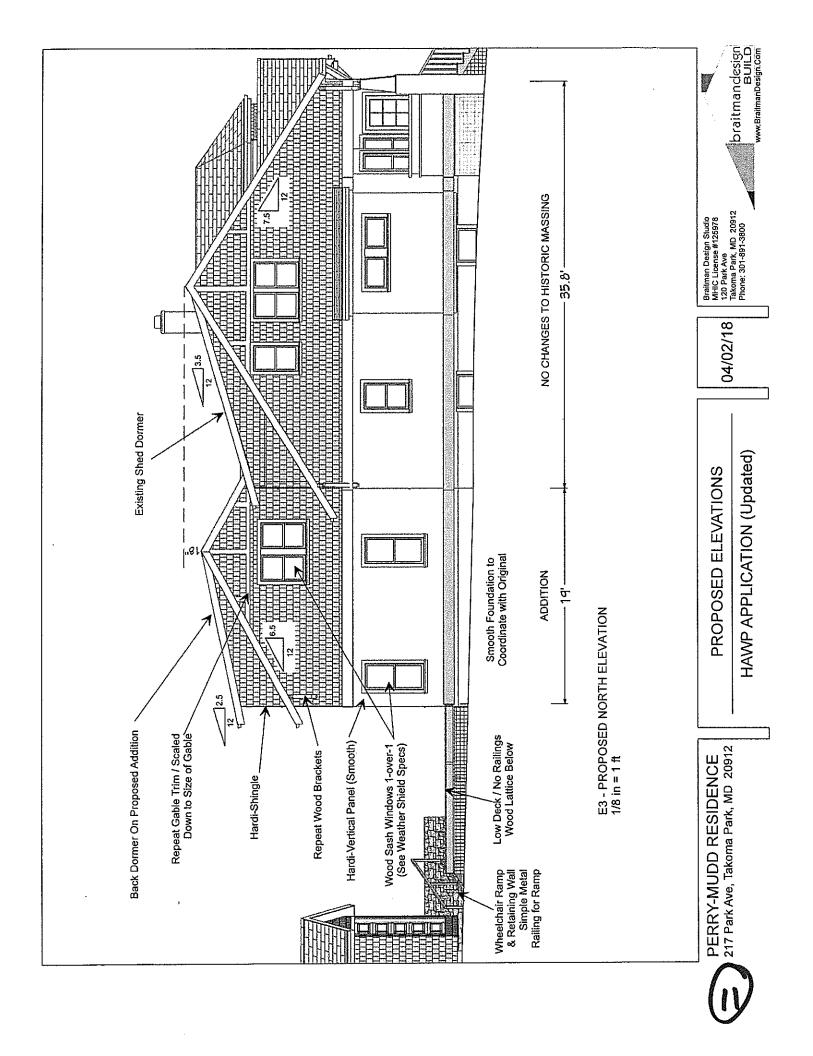

The proposed addition will have a side gable roof with three-tab asphalt shingles that sits 18" (eighteen inches) below the ridgeline of the historic roof. The shingles will match the appearance of the historic house. Staff finds this is an appropriate treatment. While similar in

slope to the historic roof, the proposed roof will be less steep than the historic. The historic roof slope is 7.5 to 12 while the historic is slightly flatter at 6.5 to 12. The slope of the historic dormer is 3.5 to 10 compared to the flatter 2.5 to 12 slope of the proposed dormer. Under the gable, the applicant proposes to add a more modest version of the decorative trim found in the historic house. The wall dormer proposed at the rear also echoes the form of the rear shed dormer in the historic massing to create adequate living space in the upper floor to the rear. Staff finds that this form is compatible with the historic house while having a minimal impact on the surrounding streetscape.

The applicant proposes to clad the addition in smooth Hardi panels on the ground floor that will cover the foundation and Hardi shingles in the upper floor. Staff finds that the smooth materials successfully differentiate the new construction with the historic stucco while simultaneously tying together the design of the historic building's original design with the Hardi shingles above (per the *Guidelines*).

The applicant proposes to install Weather Shield, wood, double hung windows on the first floor and under the gables in the addition. There are two windows proposed for the north elevation and a single window and a pair of windows on the south elevation. The applicant proposes to install four windows and a pair of wood French doors at the rear. Staff finds that the wood windows and doors are of a compatible material and in a configuration that is consistent with the historic house and Staff supports approval. The applicant proposes installing wood casement windows in the wall dormer at the rear. These single-lite windows create a consistent appearance with the windows in the shed dormer on the massing of the historic house. Staff finds that this window uses an appropriate material in an acceptable configuration per the *Guidelines*.