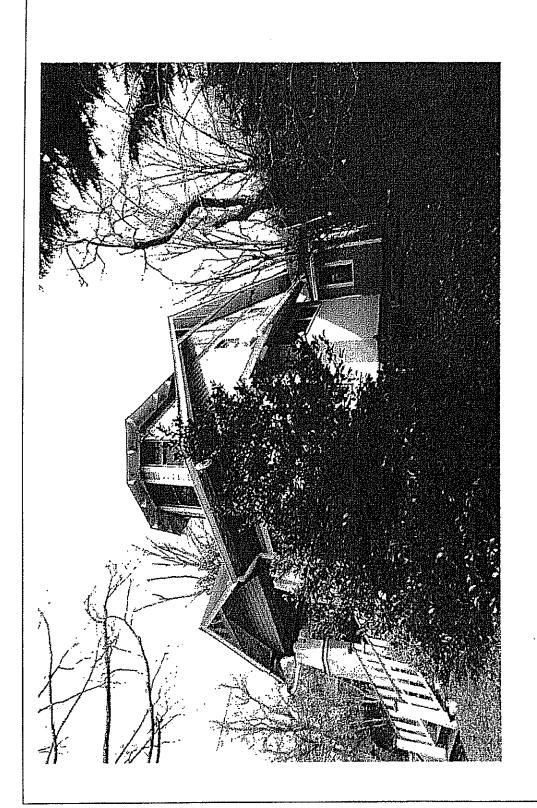

#### **PROJECT DESCRIPTION**

SIGNIFICANCE: Outstanding Resource to the Takoma Park Historic District

STYLE: Craftsman DATE: c.1915-1925

The subject property is a one-and-a-half story Craftsman Bungalow. It has a side gable roof with a large hipped dormer and a front-facing gable roof over the porch. The house is clad in stucco on the first floor with shingles siding in all of the gables and has one-over-one sash windows throughout. The 1999 rear of the house has a large non-historic shed dormer and a non-historic 1<sup>st</sup> floor, shed roof addition.

To the left of the historic house is a shared concrete driveway that widens at the rear wall plane of the historic massing of the house. The wood frame single-bay detached garage is placed at the rear of the lot and is orientated toward the driveway.