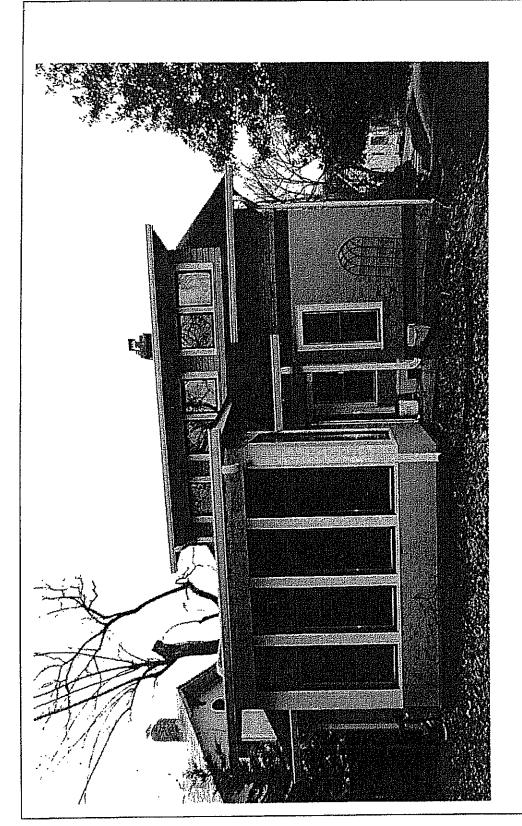

#### **STAFF DISCUSSION**

The applicant proposes to construct a rectangular, two-story, side gable addition to the rear of the historic house that projects to the right of the historic massing of the house. The proposal also includes a rear deck that is accessed by a ramp at the rear. The proposed construction will have minimal impact on the historic fabric of the house, and it is compatible in design and materials with the surrounding district.

#### **New Construction.**

The applicant proposes constructing a two-story addition that will encompass the 1999 addition and extend 19' (nineteen feet) beyond the rear wall plane of the historic massing and will be approximately 23' 6" (twenty-three feet, six inches) wide. The proposed addition will maintain the 1999 addition's 4' 6" (four feet, six inch) projection to the right of the historic massing while keeping most of the new construction to the rear out of view of the right-of-way.

The proposed addition will have a side gable roof with three-tab asphalt shingles that sits 18" (eighteen inches) below the ridgeline of the historic roof. The shingles will match the appearance of the historic house. Staff finds this is an appropriate treatment. While similar in

slope to the historic roof, the proposed roof will be less steep than the historic. The historic roof slope is 7.5 to 12 while the historic is slightly flatter at 6.5 to 12. The slope of the historic dormer is 3.5 to 10 compared to the flatter 2.5 to 12 slope of the proposed dormer. Under the gable, the applicant proposes to add a more modest version of the decorative trim found in the historic house. The wall dormer proposed at the rear also echoes the form of the rear shed dormer in the historic massing to create adequate living space in the upper floor to the rear. Staff finds that this form is compatible with the historic house while having a minimal impact on the surrounding streetscape.