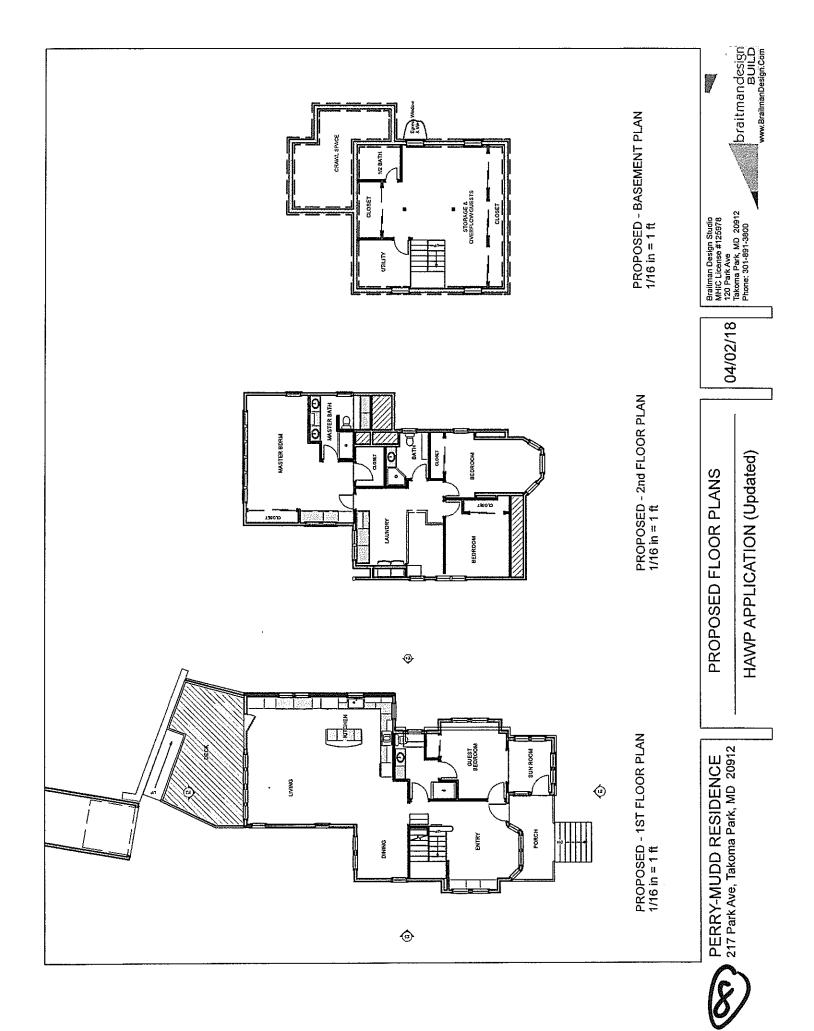

#### **New Construction.**

The applicant proposes constructing a two-story addition that will encompass the 1999 addition and extend 19' (nineteen feet) beyond the rear wall plane of the historic massing and will be approximately 23' 6" (twenty-three feet, six inches) wide. The proposed addition will maintain the 1999 addition's 4' 6" (four feet, six inch) projection to the right of the historic massing while keeping most of the new construction to the rear out of view of the right-of-way.

The applicant proposes to install Weather Shield, wood, double hung windows on the first floor and under the gables in the addition. There are two windows proposed for the north elevation and a single window and a pair of windows on the south elevation. The applicant proposes to install four windows and a pair of wood French doors at the rear. Staff finds that the wood windows and doors are of a compatible material and in a configuration that is consistent with the historic house and Staff supports approval. The applicant proposes installing wood casement windows in the wall dormer at the rear. These single-lite windows create a consistent appearance with the windows in the shed dormer on the massing of the historic house. Staff finds that this window uses an appropriate material in an acceptable configuration per the *Guidelines*.