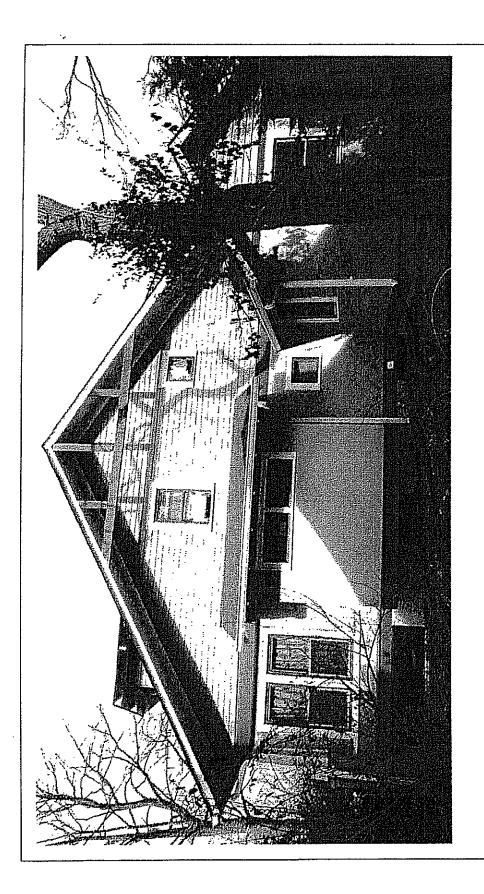

#### **PROJECT DESCRIPTION**

SIGNIFICANCE: Outstanding Resource to the Takoma Park Historic District

STYLE: Craftsman DATE: c.1915-1925

The subject property is a one-and-a-half story Craftsman Bungalow. It has a side gable roof with a large hipped dormer and a front-facing gable roof over the porch. The house is clad in stucco on the first floor with shingles siding in all of the gables and has one-over-one sash windows throughout. The 1999 rear of the house has a large non-historic shed dormer and a non-historic 1<sup>st</sup> floor, shed roof addition.

To the left of the historic house is a shared concrete driveway that widens at the rear wall plane of the historic massing of the house. The wood frame single-bay detached garage is placed at the rear of the lot and is orientated toward the driveway.