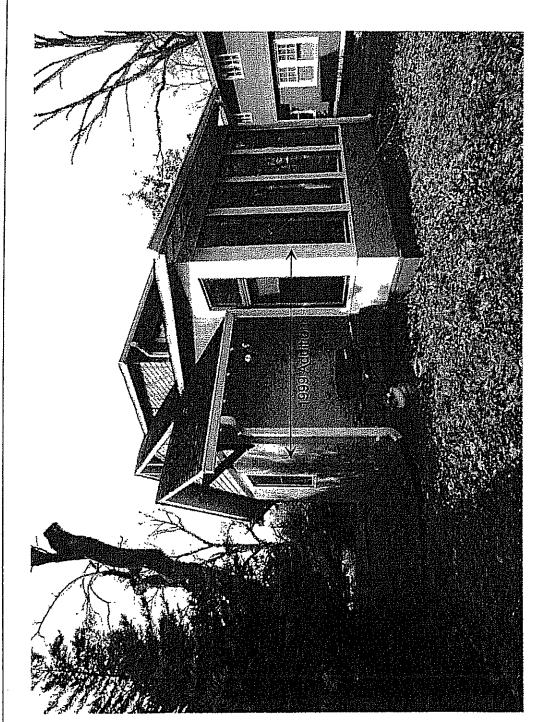

#### **PROJECT DESCRIPTION**

SIGNIFICANCE: Outstanding Resource to the Takoma Park Historic District

STYLE: Craftsman DATE: c.1915-1925

The subject property is a one-and-a-half story Craftsman Bungalow. It has a side gable roof with a large hipped dormer and a front-facing gable roof over the porch. The house is clad in stucco on the first floor with shingles siding in all of the gables and has one-over-one sash windows throughout. The 1999 rear of the house has a large non-historic shed dormer and a non-historic 1<sup>st</sup> floor, shed roof addition.

To the left of the historic house is a shared concrete driveway that widens at the rear wall plane of the historic massing of the house. The wood frame single-bay detached garage is placed at the rear of the lot and is orientated toward the driveway.

Figure 1: 217 Park Ave.