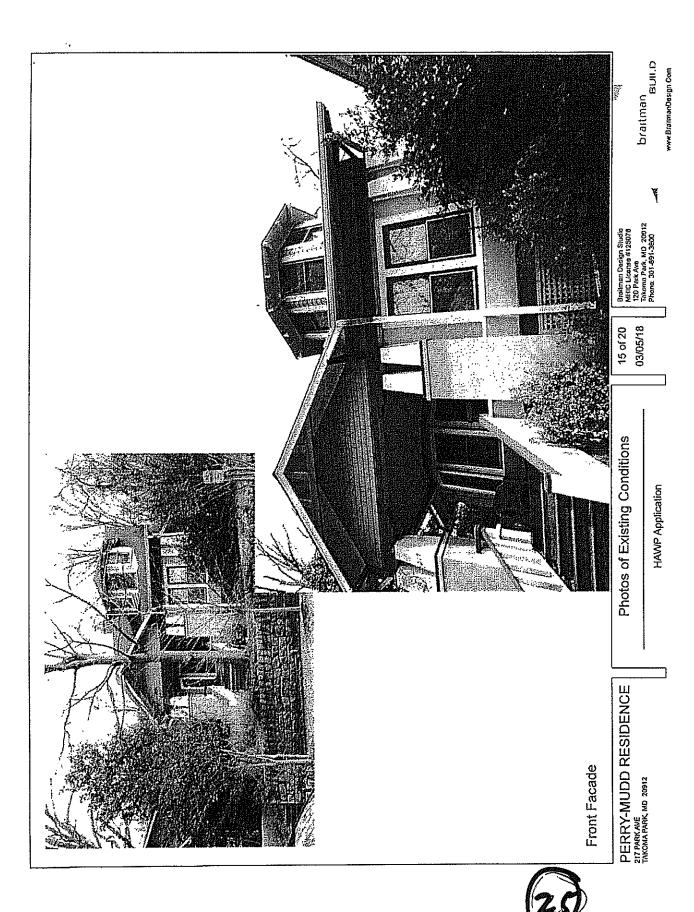

#### **PROJECT DESCRIPTION**

SIGNIFICANCE: Outstanding Resource to the Takoma Park Historic District

STYLE: Craftsman DATE: c.1915-1925

The subject property is a one-and-a-half story Craftsman Bungalow. It has a side gable roof with a large hipped dormer and a front-facing gable roof over the porch. The house is clad in stucco on the first floor with shingles siding in all of the gables and has one-over-one sash windows throughout. The 1999 rear of the house has a large non-historic shed dormer and a non-historic 1<sup>st</sup> floor, shed roof addition.

To the left of the historic house is a shared concrete driveway that widens at the rear wall plane of the historic massing of the house. The wood frame single-bay detached garage is placed at the rear of the lot and is orientated toward the driveway.

Figure 1: 217 Park Ave.