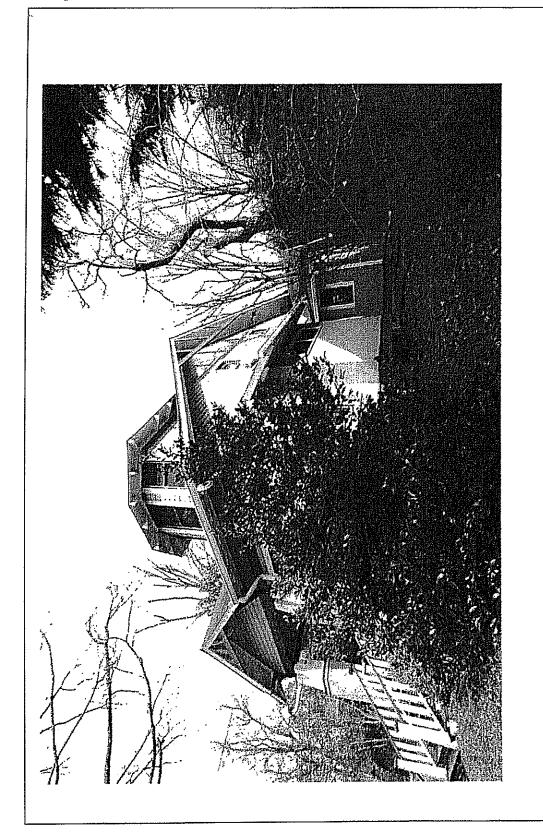

#### **PROJECT DESCRIPTION**

SIGNIFICANCE: Outstanding Resource to the Takoma Park Historic District

STYLE: Craftsman DATE: c.1915-1925

The subject property is a one-and-a-half story Craftsman Bungalow. It has a side gable roof with a large hipped dormer and a front-facing gable roof over the porch. The house is clad in stucco on the first floor with shingles siding in all of the gables and has one-over-one sash windows throughout. The 1999 rear of the house has a large non-historic shed dormer and a non-historic 1<sup>st</sup> floor, shed roof addition.

To the left of the historic house is a shared concrete driveway that widens at the rear wall plane of the historic massing of the house. The wood frame single-bay detached garage is placed at the rear of the lot and is orientated toward the driveway.