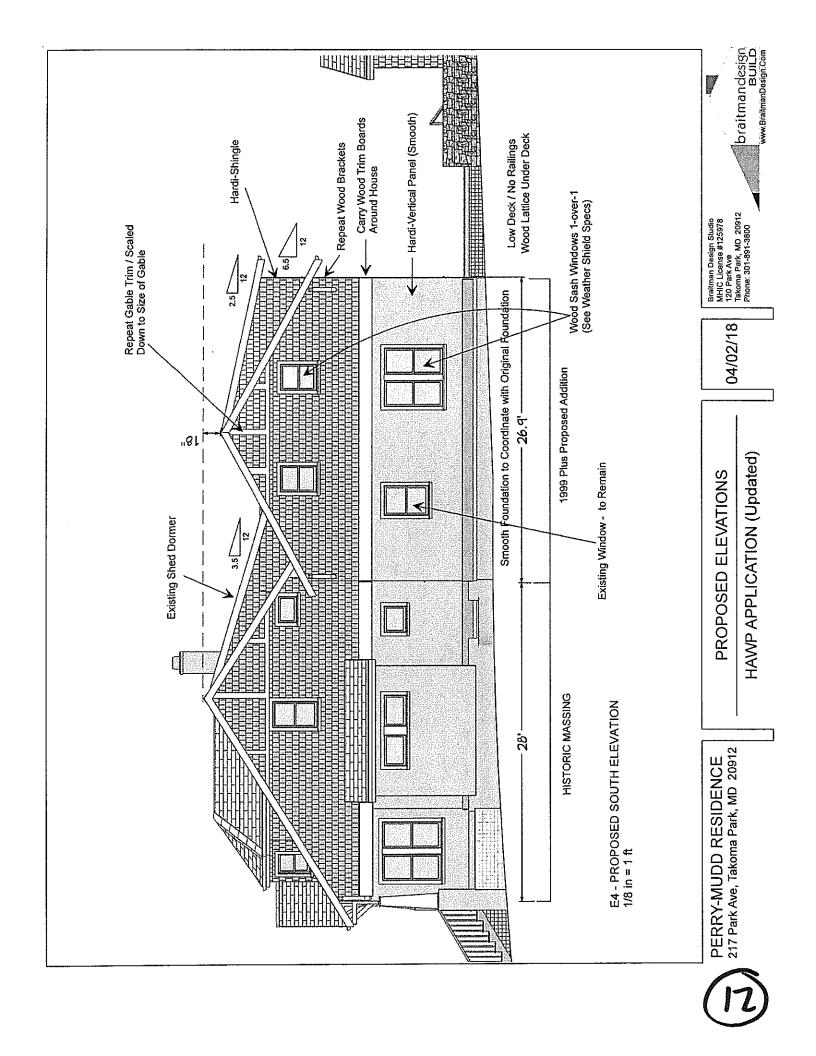

#### **New Construction.**

The applicant proposes constructing a two-story addition that will encompass the 1999 addition and extend 19' (nineteen feet) beyond the rear wall plane of the historic massing and will be approximately 23' 6" (twenty-three feet, six inches) wide. The proposed addition will maintain the 1999 addition's 4' 6" (four feet, six inch) projection to the right of the historic massing while keeping most of the new construction to the rear out of view of the right-of-way.

The proposed addition will have a side gable roof with three-tab asphalt shingles that sits 18" (eighteen inches) below the ridgeline of the historic roof. The shingles will match the appearance of the historic house. Staff finds this is an appropriate treatment. While similar in

slope to the historic roof, the proposed roof will be less steep than the historic. The historic roof slope is 7.5 to 12 while the historic is slightly flatter at 6.5 to 12. The slope of the historic dormer is 3.5 to 10 compared to the flatter 2.5 to 12 slope of the proposed dormer. Under the gable, the applicant proposes to add a more modest version of the decorative trim found in the historic house. The wall dormer proposed at the rear also echoes the form of the rear shed dormer in the historic massing to create adequate living space in the upper floor to the rear. Staff finds that this form is compatible with the historic house while having a minimal impact on the surrounding streetscape.

The applicant proposes to clad the addition in smooth Hardi panels on the ground floor that will cover the foundation and Hardi shingles in the upper floor. Staff finds that the smooth materials successfully differentiate the new construction with the historic stucco while simultaneously tying together the design of the historic building's original design with the Hardi shingles above (per the *Guidelines*).

The applicant proposes to install Weather Shield, wood, double hung windows on the first floor and under the gables in the addition. There are two windows proposed for the north elevation and a single window and a pair of windows on the south elevation. The applicant proposes to install four windows and a pair of wood French doors at the rear. Staff finds that the wood windows and doors are of a compatible material and in a configuration that is consistent with the historic house and Staff supports approval. The applicant proposes installing wood casement windows in the wall dormer at the rear. These single-lite windows create a consistent appearance with the windows in the shed dormer on the massing of the historic house. Staff finds that this window uses an appropriate material in an acceptable configuration per the *Guidelines*.