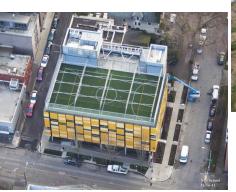

### New Facility Types: 53 new types

- Categorized by Activity and Open Space Types
- **Urban Amenities**
- Addition of Inclusive Recreation Facilities
- Facilities Designed for Age Groups
- Recreation Elements: Flexibility and Creativity