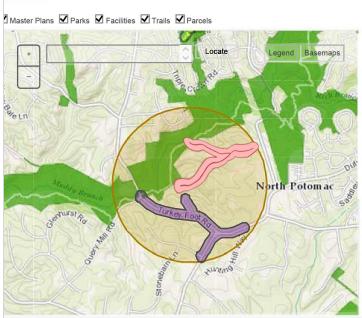

#### Walk Shed for Off-Site Public Recreation Facilities

TEP 2 GEO-LOCATION: CLICK ON THE MAP TO CHOOSE THE PROPOSED PROJECT LOCATION

| Quantity | Park Facility                         | Tots | Children | Teens | Young Adults | Adults | Seniors |
|----------|---------------------------------------|------|----------|-------|--------------|--------|---------|
| 1        | Trail System                          | 2.74 | 11.37    | 7.94  | 10.15        | 20.48  | 2.42    |
| 1        | Natural Area                          | 1.37 | 2.84     | 5.29  | 6.77         | 13.65  | 1.21    |
|          | Total Offsite Supply Points:          | 4.11 | 14.21    | 13.23 | 16.92        | 34.13  | 3.63    |
|          | 35% of Total Offsite Supply Points:   | 1.44 | 4.97     | 4.63  | 5.92         | 11.95  | 1.27    |
|          | Max Allowed Pts (35% Total Demand)    | 9.59 | 19.90    | 18.52 | 23.68        | 47.78  | 8.47    |
|          | Actual Assigned Offsite Supply Points | 1.44 | 4.97     | 4.63  | 5.92         | 11.95  | 1.27    |

OFFSITE FACILITIES WITHIN HALF MILE RADIUS FROM PROJECT LOCATION

Project is located in Master Plan: POTOMAC SUBREGION 2002

- 10-minute Walking Time
- Identifies the Off-Site Facilities within the Walk Shed
- Quantifies Off-Site Recreation Supply Credit