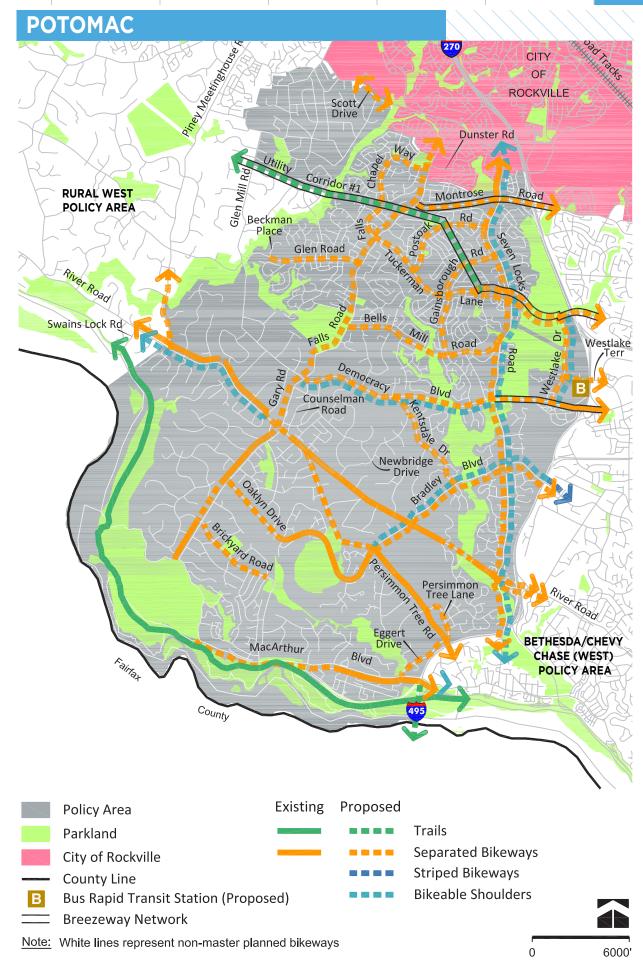

|
| Utility Corridor #4 | North Branch Rock Creek           | Morningwood Dr      | Trail             | Off-Street Trail                                           |
| Utility Corridor #4 | Olney-Laytonsville Rd<br>(MD 108) | Queen Elizabeth Dr  | Trail             | Off-Street Trail                                           |
| Wellfleet Dr        | Hines Rd                          | Cherry Valley Dr    | Separated Bikeway | Sidepath (West Side)                                       |
| Wickham Rd          | Rural East Policy Area            | Bowie Mill Rd       | Separated Bikeway | Sidepath (West Side)                                       |

<sup>\*</sup> This bikeway is advisory only until the Rustic Road designation is removed or the Rustic Roads policy changes.



| BIKEWAY                           | FROM                                | то                    | FACILITY TYPE                                                | BIKEWAY TYPE                                             |  |
|-----------------------------------|-------------------------------------|-----------------------|--------------------------------------------------------------|----------------------------------------------------------|--|
| GERMANTOWN TO GROSVENOR BREEZEWAY |                                     |                       |                                                              |                                                          |  |
| Utility Corridor #1               | Glen Mill Rd                        | Tuckerman La          | Trail