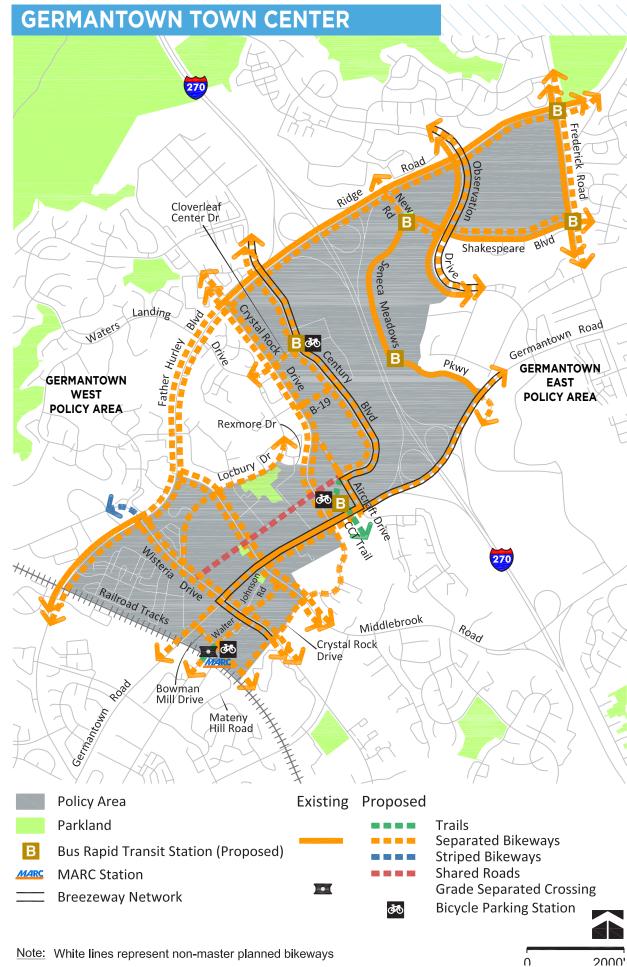

|
|                                      | Observation Dr         | Frederick Rd (MD 355)  | Separated Bikeway | Separated Bike Lanes (Two-<br>Way, South Side)                             |
| Shakespeare Blvd                     | Frederick Rd (MD 355)  | Germantown Rd (MD 118) | Separated Bikeway | Separated Bike Lanes<br>(Two-Way, North Side) and<br>Sidepath (South Side) |
| Street B-25 / Milestone<br>Center Ct | Milestone Center Dr    | Seneca Meadows Pkwy    | Separated Bikeway | Separated Bike Lanes (One-<br>Way, Boths Sides)                            |
| Watkins Mill Rd                      | Blunt Rd               | Great Seneca Creek     | Separated Bikeway | Sidepath (South Side)                                                      |

THIS PAGE INTENTIONALLY LEFT BLANK



| BIKEWAY                             | FROM                   | то                     | FACILITY TYPE     | BIKEWAY TYPE                                                              |
|-------------------------------------|------------------------|------------------------|-------------------|---------------------------------------------------------------------------|
| CLARKSBURG TO CITY O                | F GAITHERSBURG BREEZE  | WAY                    | •                 |                                                                           |
| Observation Dr                      | Ridge Rd (MD 27)       | Shakespeare Blvd       | Separated Bikeway | Sidepath (East Side)                                                      |
| GERMANTOWN TOWN C                   | ENTER TO MONTG