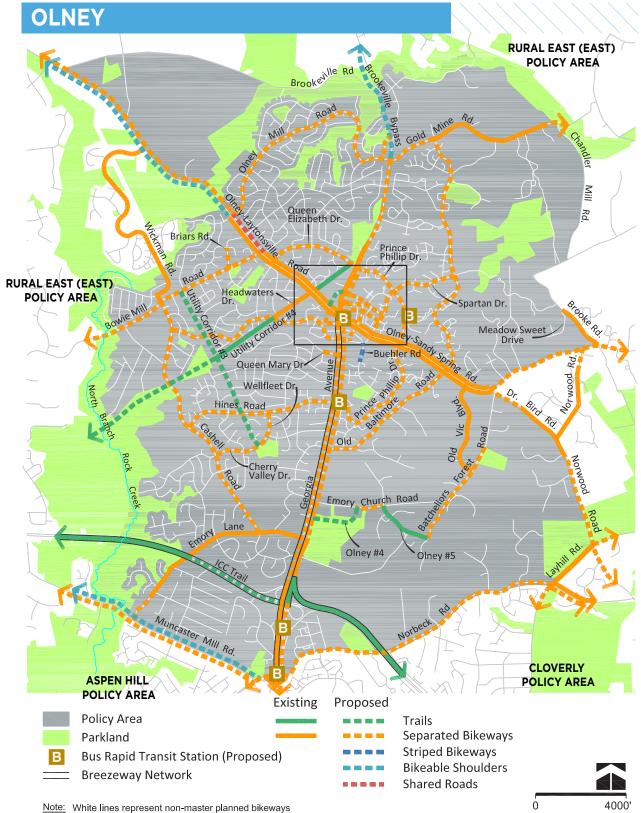

|  |  |  |
| Shady Grove Rd                      | R&D Village Policy Area              | Cavanaugh Dr               | Separated Bikeway                             | Sidepath (West Side)                                                         |  |  |  |
| Stonebridge View Dr                 | Muddy Branch Rd                      | Travilah Rd                | Separated Bikeway                             | Sidepath (East Side)                                                         |  |  |  |
| Travilah Rd                         | Darnestown Rd (MD 28)                | Dufief Mill Rd             | Separated Bikeway                             | Sidepath (West Side)                                                         |  |  |  |





| STREET                            | FROM                              | то                                | FACILITY TYPE                               | BIKEWAY TYPE                                               |
|-----------------------------------|-----------------------------------|-----------------------------------|---------------------------------------------|------------------------------------------------------------|
| OLNEY TO GLENMONT BE              | REEZEWAY                          |                                   |                                             |                                                            |
| Georgia Ave (MD 97)               | Olney-Laytonsville Rd<br>(MD 108) | Queen Mary Dr                     | Separated Bikeway