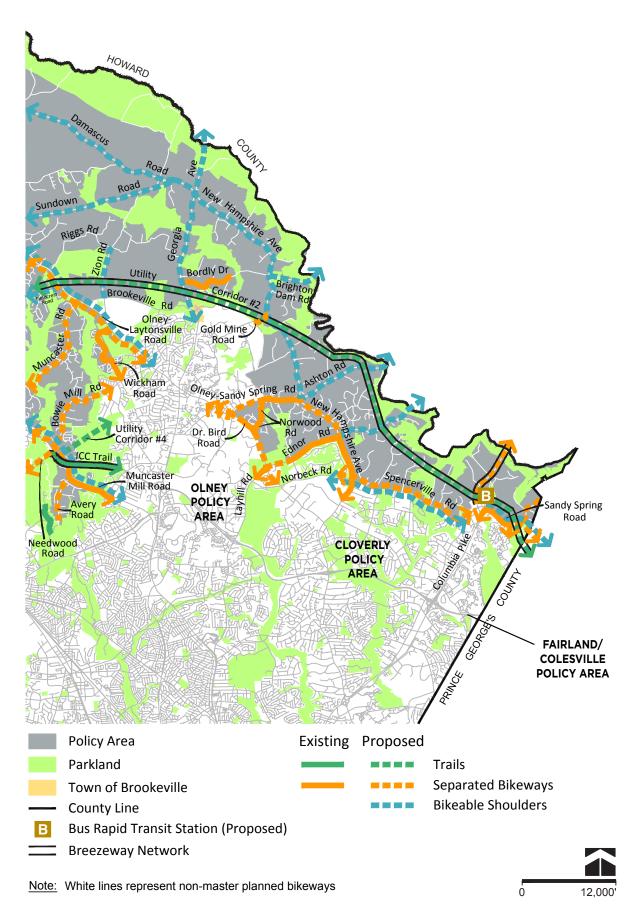

stown Rd             | Separated Bikeway | Sidepath (Both Sides)                                           |
| Shady Grove Rd          | Darnestown Rd         | North Potomac Policy Area | Separated Bikeway | Sidepath (West Side)                                            |
| Street B-2              | Diamondback Dr        | Omega Dr                  | Separated Bikeway | Separated Bike Lanes (Two-<br>Way, Side TBD)                    |
| Travilah Rd Ext         | Medical Center Dr Ext | Darnestown Rd             | Separated Bikeway | Sidepath (West Side)                                            |
| Traville Gateway Dr Ext | Darnestown Rd         | Medical Center Dr         | Separated Bikeway | Separated Bike Lanes (One-<br>Way, Both Sides)                  |

## **RURAL EAST (EAST)**



| BIKEWAY                           | FROM                              | то                                | FACILITY TYPE                                 | BIKEWAY TYPE                                   |
|-----------------------------------|-----------------------------------|-----------------------------------|-----------------------------------------------|------------------------------------------------|
| BURTONSVILLE TO SILVE             | R SPRING BREEZEWAY                |                                   |                                               |                                                |
| Columbia Pike (US 29)             | Howard County                     | Old Columbia Pike                 | Separated Bikeway                             | Sidepath (West Side