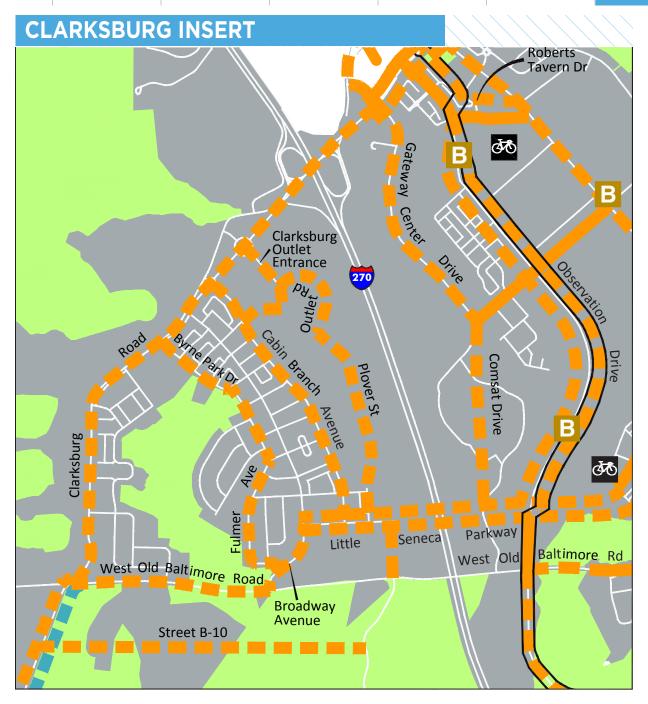

| BIKEWAY                    | FROM                                         | то                    | FACILITY TYPE                                 | BIKEWAY TYPE                                               |  |  |
|----------------------------|----------------------------------------------|-----------------------|-----------------------------------------------|------------------------------------------------------------|--|--|
| CLARKSBURG TO CITY OF      | CLARKSBURG TO CITY OF GAITHERSBURG BREEZEWAY |                       |                                               |                                                            |  |  |
| Observation Dr Ext         | Stringtown Rd                                | Little Seneca Creek   | Separated Bikeway                             | Sidepath (Side TBD)                                        |  |  |
| ADDITIONAL RECOMMEN        | DATIONS                                      | •                     |                                               |                                                            |  |  |
| Barnesville Rd (MD 117)    | Boyds MARC Station                           | Clopper Rd (MD 117)   | Separated Bikeway                             | Sidepath (South Side)                                      |  |  |
|                            | Frederick Rd (MD 355)                        | Brink Meadow La       | Separated Bikeway                             | Sidepath (South Side)                                      |  |  |
| Brink Rd                   | Brink Meadow La                              | Ridge Rd (MD 27)      | Separated Bikeway                             | Sidepath (Both Sides)                                      |  |  |
| Broadway Ave               | Little Seneca Pkwy                           | West Old Baltimore Rd | Separated Bikeway                             | Sidepath (West Side)                                       |  |  |
| Byrne Park Dr              | Clarksburg Rd (MD 121)                       | Fulmer Ave            | Separated Bikeway                             | Sidepath (West Side)                                       |  |  |
|                            | Clarksburg Rd (MD 121)                       | Tribute Pkwy          | Separated Bikeway                             | Sidepath (East Side)                                       |  |  |
| Cabin Branch Ave           | Tribute Pkwy                                 | Little Seneca Pkwy    | Separated Bikeway                             | Separated Bike Lanes (Two-<br>Way, East Side)              |  |  |
| Clarksburg Outlet Entrance | Clarksburg Rd (MD 121)                       | Outlet Rd             | Separated Bikeway                             | Separated Bike Lanes (Side<br>TBD)                         |  |  |
|                            | Gateway Center Dr                            | West Old Baltimore Rd | Separated Bikeway                             | Sidepath (East Side)                                       |  |  |
| Clarksburg Rd (MD 121)     | West Old Baltimore Rd                        | Ten Mile Creek        | Separated Bikeway and Bike-<br>able Shoulders | Sidepath (East Side) and<br>Bikeable Shoulders             |  |  |
| Clopper Rd (MD 117)        | Clarksburg Rd (MD 121)                       | Little Seneca Creek   | Separated Bikeway                             | Sidepath (East Side)                                       |  |  |
| Comsat Dr                  | Shawnee La                                   | Little Seneca Pkwy    | Separated Bikeway                             | Separated Bike Lanes (Side<br>TBD)                         |  |  |
| Foreman Blvd               | Frederick Rd (MD 355)                        | Snowden Farm Pkwy     | Separated Bikeway                             | Sidepath (South Side)                                      |  |  |
| Frederick Rd (MD 355)      | Stringtown Rd                                | Brink Rd              | Separated Bikeway                             | Sidepath (West Side)                                       |  |  |
| Fulmer Ave                 | Bryne Park Ave                               | Broadway Ave          | Separated Bikeway                             | Sidepath (West Side)                                       |  |  |
| Gateway Center Dr          | Stringtown Rd                                | Shawnee La            | Separated Bikeway                             | Sidepath (East Side)                                       |  |  |
| Little Seneca Pkwy         | Broadway Ave                                 | Snowden Farm Pkwy     | Separated Bikeway                             | Sidepath (Both Sides)                                      |  |  |
| Little Seneca Pkwy         | Snowden Farm Pkwy                            | Ridge Rd (MD 27)      | Separated Bikeway                             | Sidepath (North Side)                                      |  |  |
| Observation Dr             | Stringtown Rd                                | Roberts Tavern Dr     | Separated Bikeway                             | Sidepath (Both Sides)                                      |  |  |
| Outlet Rd                  | Cabin Branch Ave                             | Plover St             | Separated Bikeway                             | Sidepath (South Side)                                      |  |  |
| Plover St                  | Outlet Rd                                    | Little Seneca Pkwy    | Separated Bikeway                             | Separated Bike Lanes (One-<br>Way on Both Sides of Street) |  |  |

| BIKEWAY               | FROM                   | то                        | FACILITY TYPE     | BIKEWAY TYPE          |
|-----------------------|------------------------|---------------------------|-------------------|-----------------------|
| Ridge Rd (MD 27)      | Kings Valley Rd        | Brink Rd                  | Separated Bikeway | Sidepath (West Side)  |
| Roberts Tavern Dr     | Observation Dr         | Frederick Rd (MD 355)     | Separated Bikeway | Sidepath (Both Sides) |
| Shawnee La            | Gateway Center Dr      | Frederick Rd (MD 355)     | Separated Bikeway | Sidepath (South Side) |
| Sidepath              | Little Seneca Pkwy     | Black Hills Regional Park | Separated Bikeway | Sidepath (Side TBD)   |
| Skylark Rd            | Piedmont Rd            | Ridge Rd (MD 27)          | Separated Bikeway | Sidepath (South Side) |
| Snowden Farm Pkwy     | Stringtown Rd          | Ridge Rd (MD 27)          | Separated Bikeway | Sidepath (South Side) |
| Street B-10           | Clarksburg Rd (MD 121) | Black Hills Regional Park | Separated Bikeway | Sidepath (Side TBD)   |
| Stringtown Rd         | Snowden Farm Pkwy      | Gateway Center Dr         | Separated Bikeway | Sidepath (Both Sides) |
| West Old Baltimore Rd | Observation Dr         | Frederick Rd (MD 355)     | Separated Bikeway | Sidepath (South Side) |
| West Old Baltimore Rd | Clarksburg Rd (MD 121) | Broadway Ave              | Separated Bikeway | Sidepath (North Side) |

| BIKEWAY                | FROM                   | то                   | FACILITY TYPE                                 | BIKEWAY TYPE                                        |
|------------------------|------------------------|----------------------|-----------------------------------------------|-----------------------------------------------------|
| Burdette Forest Rd     | Snowden Farm Pkwy      | Clarksburg Square Rd | Separated Bikeway                             | Sidepath (West Side)                                |
| Clarksburg Rd (MD 121) | Snowden Farm Rd        | Gateway Center Dr    | Separated Bikeway and<br>Striped Bikeway      | Sidepath (East Side) and<br>Conventional Bike Lanes |
| Frederick Rd (MD 355)  | Comus Rd               | Snowden Farm Pkwy    | Separated Bikeway and Bike-<br>able Shoulders | Sidepath (West Side) and<br>Bikeable Shoulders      |
|                        | Snowden Farm Pkwy      | Stringtown Rd        | Separated Bikeway                             | Sidepath (East Side)                                |
| Gateway Center Dr      | Clarksburg Rd (MD 121) | Stringtown Rd        | Separated Bikeway and<br>Striped Bikeway      | Sidepath (East Side) and<br>Conventional Bike Lanes |
| Overlook Park Dr       | Clarksburg Rd (MD 121) | Stringtown Rd        | Separated Bikeway                             | Sidepath (East Side)                                |
| Snowden Farm Pkwy      | Frederick Rd (MD 355)  | Stringtown Rd        | Separated Bikeway                             | Sidepath (South Side)                               |
| Street A-251           | Frederick Rd (MD 355)  | Stringtown Rd        | Separated Bikeway                             | Sidepath (Side TBD)                                 |
| Stringtown Rd          | Snowden Farm Pkwy      | Gateway Center Dr    | Separated Bikeway                             | Sidepath (Both Sides)                               |