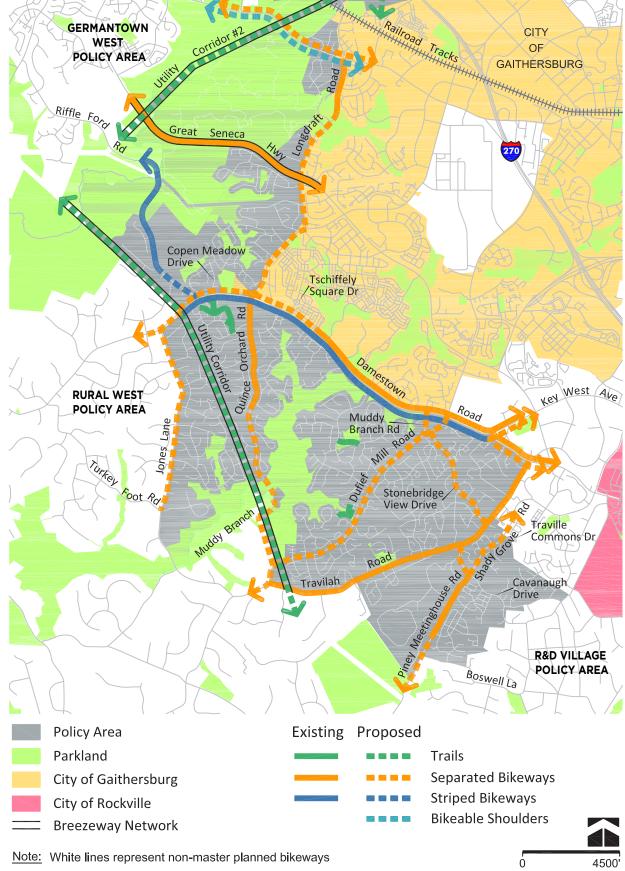

| Rockledge Dr                  | Separated Bikeway   | Separated Bike Lanes (Two-<br>Way, South Side) |
| Weymouth St                            | Montrose Ave            | Knowles Ave (MD 547)          | Separated Bikeway   | Sidepath (Side TBD)                            |
| Woodglen Dr                            | Marinelli Rd            | Edson La                      | Separated Bikeway   | Separated Bike Lanes (Two-<br>Way, West Side)  |
| Wyaconda Rd                            | Bike / Ped Bridge       | Schuylkill Rd                 | Separated Bikeway   | Separated Bike Lanes (Side TBD)                |
| Weymouth St                            | Montrose Ave            | Knowles Ave (MD 547)          | Separated Bikeway   | Sidepath (Side TBD)                            |



DEFINING THE VISION

| BIKEWAY                             | FROM                                 | то                         | FACILITY TYPE                                 | BIKEWAY TYPE                                                                 |  |  |  |
|-------------------------------------|--------------------------------------|----------------------------|-----------------------------------------------|------------------------------------------------------------------------------|--|--|--|
| GERMANTOWN TO GROSVENOR BREEZEWAY   |                                      |                            |                                               |                                                                              |  |  |  |
| Utility Corridor #1                 | Great