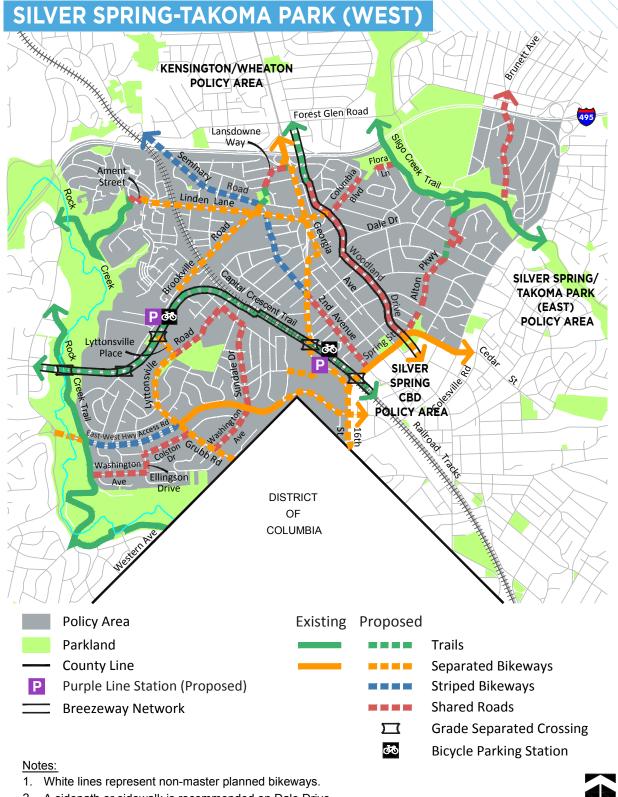

| Colesville Rd (US 29) | Ellsworth Dr | Separated Bikeway | Separated Bike Lanes (One-<br>Way, Both Sides) |
| Sudbury Rd               | Franklin Ave          | Plymouth St  | Shared Road       | Neighborhood Greenway                          |
| Takoma Ave               | Gist Ave              | Albany Ave   | Shared Road       | Neighborhood Greenway                          |
| University Blvd (MD 193) | I-495                 | Langley Dr   | Separated Bikeway | Sidepath (West Side)                           |
| Wayne Ave (MD 594-A)     | Cedar St              | Whitney St   | Separated Bikeway | Sidepath (North Side)                          |
| Worth Ave                | Sligo Creek Pkwy      | Franklin Ave | Shared Road       | Neighborhood Greenway                          |





A sidepath or sidewalk is recommended on Dale Drive between Woodland Drive and Piney Branch Road.

| STREET                           | FROM                        | то                  | FACILITY TYPE     | BIKEWAY TYPE                                   |  |
|----------------------------------|-----------------------------|---------------------|-------------------|------------------------------------------------|--|
| CAPITAL CRESCENT TRAIL BREEZEWAY |                             |                     |                   |                                                |  |
| Capital Crescent Trail           | Rock Creek Trail            | Spring St           | Trail             | Off-Street Trail                               |  |
| GLENMONT TO SILVER SP            | RING BREEZEWAY