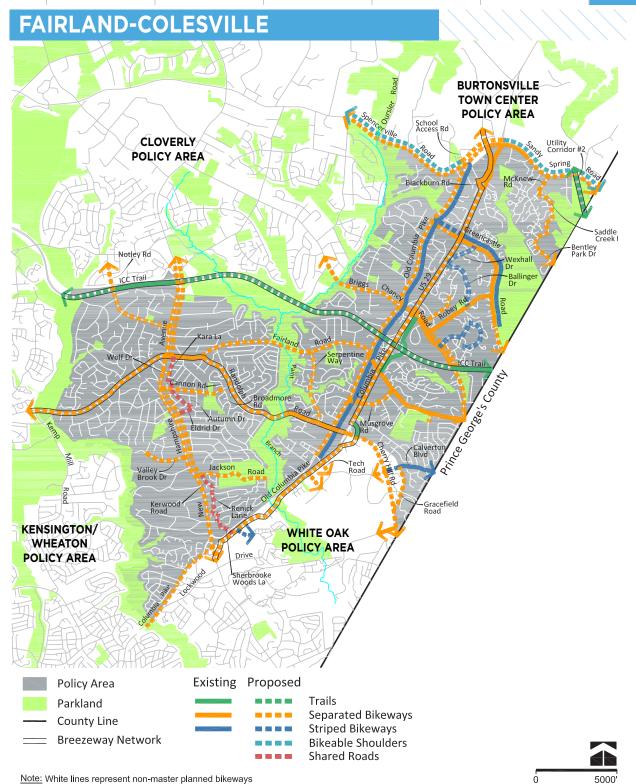

| BIKEWAY                                        | FROM                                    | то                                      | FACILITY TYPE                                | BIKEWAY TYPE                                    |
|------------------------------------------------|-----------------------------------------|-----------------------------------------|----------------------------------------------|-------------------------------------------------|
| INTERCOUNTY CONNECTOR (MD 200) TRAIL BREEZEWAY |                                         |                                         |                                              |                                                 |
| Bonifant Rd                                    | Intercounty Connector<br>(MD 200) Trail | Notley Rd                               | Separated Bikeway                            | Sidepath (South Side)                           |
| Notley Rd                                      | Bonifant Rd                             | Intercounty Connector (MD 200)          | Separated Bikeway                            | Sidepath (East Side)                            |
|                                                | SEE FAI                                 | RLAND-COLESVILLE POLIC                  | Y AREA                                       |                                                 |
| Intercounty Connector Trail                    | New Hampshire Ave<br>(MD 650)           | Fairland-Colesville Policy<br>Area      | Trail                                        | Off-Street Trail                                |
| ADDITIONAL RECOMMEN                            | DATIONS                                 | l                                       |                                              |                                                 |
| Bonifant Rd                                    | Intercounty Connector<br>(MD 200) Trail | New Hampshire Ave<br>(MD 650)           | Separated Bikeway                            | Sidepath (South Side)                           |
| Briggs Chaney Rd                               | New Hampshire Ave<br>(MD 650)           | Paint Branch                            | Separated Bikeway                            | Sidepath (North Side)                           |
| Cape May Rd                                    | Good Hope Rd                            | New Hampshire Ave<br>(MD 650)           | Separated Bikeway                            | Sidepath (South Side)                           |
| Ednor Rd                                       | New Hampshire Ave<br>(MD 650)           | Norwood Rd                              | Separated Bikeway                            | Sidepath (East Side)                            |
| Good Hope Rd                                   | New Hampshire Ave<br>(MD 650)           | Spencerville Rd (MD 198)                | Separated Bikeway                            | Sidepath (East Side)                            |
| Layhill Rd (MD 182)                            | Norwood Rd                              | Norbeck Rd (MD 28)                      | Separated Bikeway                            | Sidepath (East Side)                            |
| New Hampshire Ave                              | Ednor Rd                                | Norbeck Rd (MD 28)                      | Separated Bikeway                            | Sidepath (West Side)                            |
| (MD 650)                                       | Norbeck Rd (MD 28)                      | Intercounty Connector<br>(MD 200) Trail | Separated Bikeway                            | Sidepath (Both Sides)                           |
| Norbeck Rd (MD 28)                             | Layhill Rd (MD 182)                     | New Hampshire Ave<br>(MD 650)           | Separated Bikeway and<br>Bikeable Shoulders  | Sidepath (Both Sides) and<br>Bikeable Shoulders |
| Norwood Rd                                     | Layhill Rd (MD 182)                     | New Hampshire Ave<br>(MD 650)           | Separated Bikeway                            | Sidepath (East Side)                            |
| Notley Rd                                      | Stonegate Dr                            | Stonegate Elementary<br>School          | Separated Bikeway                            | Sidepath (East Side)                            |
| Peach Orchard Rd                               | Spencerville Rd (MD 198)                | Briggs Chaney Rd                        | Separated Bikeway                            | Sidepath (Side TBD)                             |
| Rainbow Dr                                     | Good Hope Rd                            | Thompson Rd                             | Separated Bikeway                            | Sidepath (South Side)                           |
| Spencerville Rd (MD 198)                       | New Hampshire Ave<br>(MD 650)           | Oursler Rd                              | Separated Bikeway and Bike-<br>able Shoulder | Sidepath (North Side) and<br>Bikeable Shoulder  |
| Stonegate Dr                                   | Notley Rd                               | New Hampshire Ave (MD 650)              | Separated Bikeway                            | Sidepath (Side TBD)                             |
| Thompson Rd                                    | Rainbow Dr                              | Peachtree Rd                            | Separated Bikeway                            | Sidepath (South Side)                           |
| Twig Rd                                        | Good Hope Rd                            | Windmill La                             | Separated Bikeway                            | Sidepath (Side TBD)                             |
| Windmill La                                    | Good Hope Rd                            | Twig Rd                                 | Separated Bikeway                            | Sidepath (Side TBD)                             |