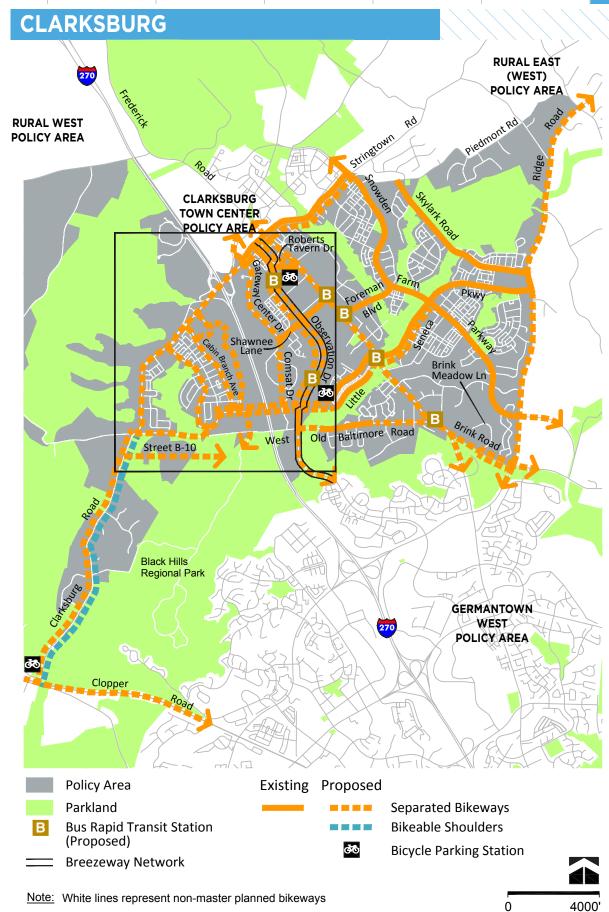

| BIKEWAY                    | FROM                                         | то                    | FACILITY TYPE                                 | BIKEWAY TYPE                                               |  |  |
|----------------------------|----------------------------------------------|-----------------------|-----------------------------------------------|------------------------------------------------------------|--|--|
| CLARKSBURG TO CITY OF      | CLARKSBURG TO CITY OF GAITHERSBURG BREEZEWAY |                       |                                               |                                                            |  |  |
| Observation Dr Ext         | Stringtown Rd                                | Little Seneca Creek   | Separated Bikeway                             | Sidepath (Side TBD)                                        |  |  |
| ADDITIONAL RECOMMEN        | DATIONS                                      | •                     |                                               |                                                            |  |  |
| Barnesville Rd (MD 117)    | Boyds MARC Station                           | Clopper Rd (MD 117)   | Separated Bikeway                             | Sidepath (South Side)                                      |  |  |
|                            | Frederick Rd (MD 355)                        | Brink Meadow La       | Separated Bikeway                             | Sidepath (South Side)                                      |  |  |
| Brink Rd                   | Brink Meadow La                              | Ridge Rd (MD 27)      | Separated Bikeway                             | Sidepath (Both Sides)                                      |  |  |
| Broadway Ave               | Little Seneca Pkwy                           | West Old Baltimore Rd | Separated Bikeway                             | Sidepath (West Side)                                       |  |  |
| Byrne Park Dr              | Clarksburg Rd (MD 121)                       | Fulmer Ave            | Separated Bikeway                             | Sidepath (West Side)                                       |  |  |
|                            | Clarksburg Rd (MD 121)                       | Tribute Pkwy          | Separated Bikeway                             | Sidepath (East Side)                                       |  |  |
| Cabin Branch Ave           | Tribute Pkwy                                 | Little Seneca Pkwy    | Separated Bikeway                             | Separated Bike Lanes (Two-<br>Way, East Side)              |  |  |
| Clarksburg Outlet Entrance | Clarksburg Rd (MD 121)                       | Outlet Rd             | Separated Bikeway                             | Separated Bike Lanes (Side<br>TBD)                         |  |  |
|                            | Gateway Center Dr                            | West Old Baltimore Rd | Separated Bikeway                             | Sidepath (East Side)                                       |  |  |
| Clarksburg Rd (MD 121)     | West Old Baltimore Rd                        | Ten Mile Creek        | Separated Bikeway and Bike-<br>able Shoulders | Sidepath (East Side) and<br>Bikeable Shoulders             |  |  |
| Clopper Rd (MD 117)        | Clarksburg Rd (MD 121)                       | Little Seneca Creek   | Separated Bikeway                             | Sidepath (East Side)                                       |  |  |
| Comsat Dr                  | Shawnee La                                   | Little Seneca Pkwy    | Separated Bikeway                             | Separated Bike Lanes (Side<br>TBD)                         |  |  |
| Foreman Blvd               | Frederick Rd (MD 355)                        | Snowden Farm Pkwy     | Separated Bikeway                             | Sidepath (South Side)                                      |  |  |
| Frederick Rd (MD 355)      | Stringtown Rd                                | Brink Rd              | Separated Bikeway                             | Sidepath (West Side)                                       |  |  |
| Fulmer Ave                 | Bryne Park Ave                               | Broadway Ave          | Separated Bikeway                             | Sidepath (West Side)                                       |  |  |
| Gateway Center Dr          | Stringtown Rd                                | Shawnee La            | Separated Bikeway                             | Sidepath (East Side)                                       |  |  |
| Little Seneca Pkwy         | Broadway Ave                                 | Snowden Farm Pkwy     | Separated Bikeway                             | Sidepath (Both Sides)                                      |  |  |
| Little Seneca Pkwy         | Snowden Farm Pkwy                            | Ridge Rd (MD 27)      | Separated Bikeway                             | Sidepath (North Side)                                      |  |  |
| Observation Dr             | Stringtown Rd                                | Roberts Tavern Dr     | Separated Bikeway                             | Sidepath (Both Sides)                                      |  |  |
| Outlet Rd                  | Cabin Branch Ave                             | Plover St             | Separated Bikeway                             | Sidepath (South Side)                                      |  |  |
| Plover St                  | Outlet Rd                                    | Little Seneca Pkwy    | Separated Bikeway                             | Separated Bike Lanes (One-<br>Way on Both Sides of Street) |  |  |

| BIKEWAY               | FROM                   | то                        | FACILITY TYPE     | BIKEWAY TYPE          |
|-----------------------|------------------------|---------------------------|-------------------|-----------------------|
| Ridge Rd (MD 27)      | Kings Valley Rd        | Brink Rd                  | Separated Bikeway | Sidepath (West Side)  |
| Roberts Tavern Dr     | Observation Dr         | Frederick Rd (MD 355)     | Separated Bikeway | Sidepath (Both Sides) |
| Shawnee La            | Gateway Center Dr      | Frederick Rd (MD 355)     | Separated Bikeway | Sidepath (South Side) |
| Sidepath              | Little Seneca Pkwy     | Black Hills Regional Park | Separated Bikeway | Sidepath (Side TBD)   |
| Skylark Rd            | Piedmont Rd            | Ridge Rd (MD 27)          | Separated Bikeway | Sidepath (South Side) |
| Snowden Farm Pkwy     | Stringtown Rd          | Ridge Rd (MD 27)          | Separated Bikeway | Sidepath (South Side) |
| Street B-10           | Clarksburg Rd (MD 121) | Black Hills Regional Park | Separated Bikeway | Sidepath (Side TBD)   |
| Stringtown Rd         | Snowden Farm Pkwy      | Gateway Center Dr         | Separated Bikeway | Sidepath (Both Sides) |
| West Old Baltimore Rd | Observation Dr         | Frederick Rd (MD 355)     | Separated Bikeway | Sidepath (South Side) |
| West Old Baltimore Rd | Clarksburg Rd (MD 121) | Broadway Ave              | Separated Bikeway | Sidepath (North Side) |

| BIKEWAY                | FROM                   | то                   | FACILITY TYPE                                 | BIKEWAY TYPE                                        |
|------------------------|------------------------|----------------------|-----------------------------------------------|-----------------------------------------------------|
| Burdette Forest Rd     | Snowden Farm Pkwy      | Clarksburg Square Rd | Separated Bikeway                             | Sidepath (West Side)                                |
| Clarksburg Rd (MD 121) | Snowden Farm Rd        | Gateway Center Dr    | Separated Bikeway and<br>Striped Bikeway      | Sidepath (East Side) and<br>Conventional Bike Lanes |
| Frederick Rd (MD 355)  | Comus Rd               | Snowden Farm Pkwy    | Separated Bikeway and Bike-<br>able Shoulders | Sidepath (West Side) and<br>Bikeable Shoulders      |
|                        | Snowden Farm Pkwy      | Stringtown Rd        | Separated Bikeway                             | Sidepath (East Side)                                |
| Gateway Center Dr      | Clarksburg Rd (MD 121) | Stringtown Rd        | Separated Bikeway and<br>Striped Bikeway      | Sidepath (East Side) and<br>Conventional Bike Lanes |
| Overlook Park Dr       | Clarksburg Rd (MD 121) | Stringtown Rd        | Separated Bikeway                             | Sidepath (East Side)                                |
| Snowden Farm Pkwy      | Frederick Rd (MD 355)  | Stringtown Rd        | Separated Bikeway                             | Sidepath (South Side)                               |
| Street A-251           | Frederick Rd (MD 355)  | Stringtown Rd        | Separated Bikeway                             | Sidepath (Side TBD)                                 |
| Stringtown Rd          | Snowden Farm Pkwy      | Gateway Center Dr    | Separated Bikeway                             | Sidepath (Both Sides)                               |