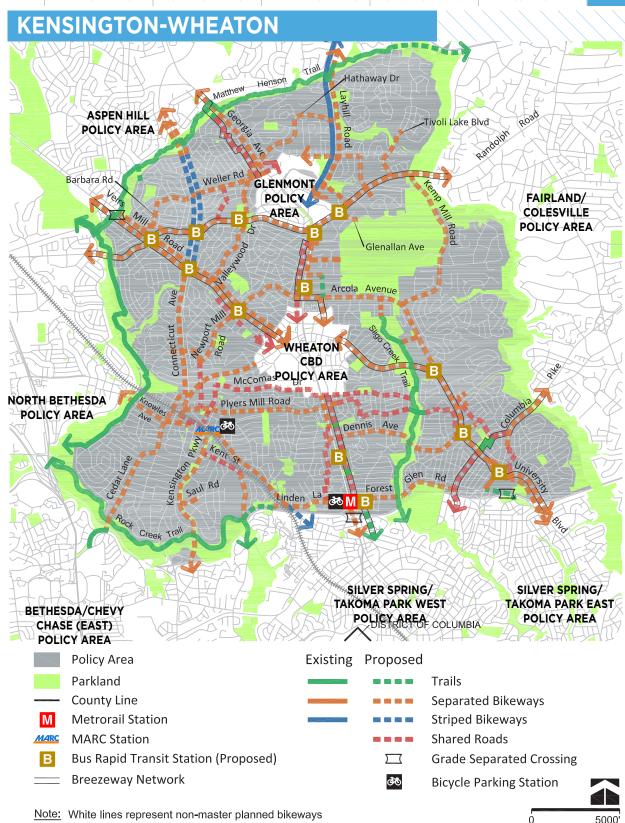

Bikeway | Sidepath (North Side)                          |  |
| Strathmore Trail                                  | Strathmore Ave (MD 547)    | Tuckerman La               | Trail             | Off-Street Trail                               |  |
| Tuckerman Access La                               | Tuckerman La               | Bethesda Trolley Trail     | Shared Road       | Priority Shared Lane Mark-<br>ings             |  |
| Tuckerman La                                      | Bethesda Trolley Trail     | Rockville Pike (MD 355)    | Separated Bikeway | Sidepath (Side TBD)                            |  |
| Tuckerman La                                      | Rockville Pike (MD 355)    | Rockville Pike (MD 355)    | Separated Bikeway | Separated Bike Lanes (One-<br>Way, Both Sides) |  |





| BIKEWAY                                 | FROM                                | ТО                     | FACILITY TYPE     | BIKEWAY TYPE                                   |  |  |
|-----------------------------------------|-------------------------------------|------------------------|-------------------|------------------------------------------------|--|--|
| GLENMONT TO SILVER SPI                  | GLENMONT TO SILVER SPRING BREEZEWAY |                        |                   |                                                |  |  |
| Trail                                   | Matthew Henson Trail                | Holdridge Rd           | Trail             | Off-Street Trail                               |  |  |
| Holdridge Rd                            | Olympic St