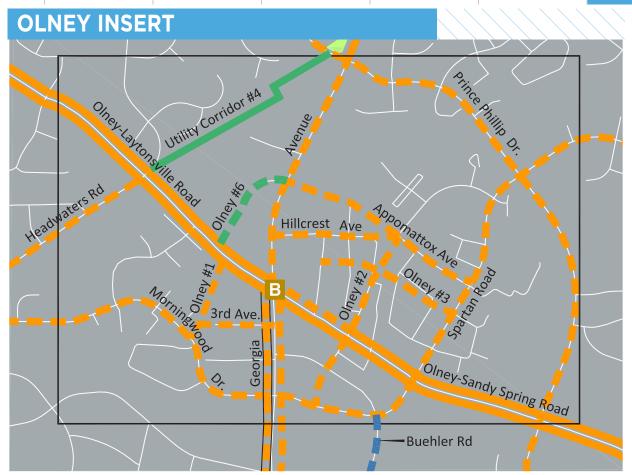

|  |  |  |
| Shady Grove Rd                      | R&D Village Policy Area              | Cavanaugh Dr               | Separated Bikeway                             | Sidepath (West Side)                                                         |  |  |  |
| Stonebridge View Dr                 | Muddy Branch Rd                      | Travilah Rd                | Separated Bikeway                             | Sidepath (East Side)                                                         |  |  |  |
| Travilah Rd                         | Darnestown Rd (MD 28)                | Dufief Mill Rd             | Separated Bikeway                             | Sidepath (West Side)                                                         |  |  |  |





| STREET                            | FROM                              | то                                | FACILITY TYPE                               | BIKEWAY TYPE                                               |
|-----------------------------------|-----------------------------------|-----------------------------------|---------------------------------------------|------------------------------------------------------------|
| OLNEY TO GLENMONT BE              | REEZEWAY                          |                                   |                                             |                                                            |
| Georgia Ave (MD 97)               | Olney-Laytonsville Rd<br>(MD 108) | Queen Mary Dr                     | Separated Bikeway