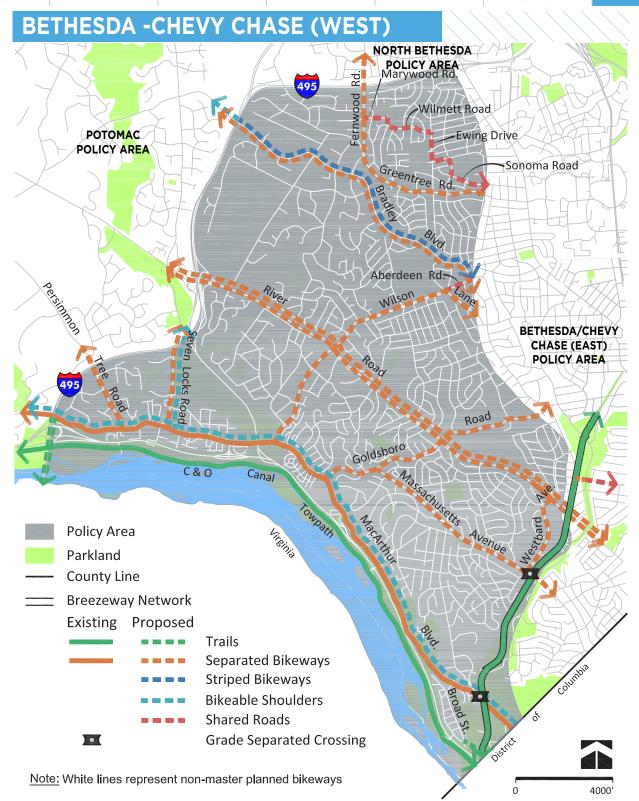

| STREET                               | FROM                  | то                                         | FACILITY TYPE                                 | BIKEWAY TYPE                                        |  |
|--------------------------------------|-----------------------|--------------------------------------------|-----------------------------------------------|-----------------------------------------------------|--|
| CAPITAL CRESCENT TRAIL BREEZEWAY     |                       |                                            |                                               |                                                     |  |
| Capital Crescent Trail               | District of Columbia  | River Rd (MD 190)                          | Trail                                         | Off-Street Trail                                    |  |
| FERNWOOD RD - BATTER                 | Y LA NEIGHBORHOOD GRI | EENWAY                                     |                                               |                                                     |  |
| Marywood Rd                          | Fernwood Rd           | Kirkdale Rd                                | Shared Road                                   | Neighborhood Greenway                               |  |
| Kirkdale Rd                          | Marywood Rd           | Wilmett Rd                                 | Shared Road                                   | Neighborhood Greenway                               |  |
| Wilmett Rd                           | Kirkdale Rd           | Ewing Dr                                   | Shared Road                                   | Neighborhood Greenway                               |  |
| Ewing Dr                             | Wilmett Rd            | Johnson Ave                                | Shared Road                                   | Neighborhood Greenway                               |  |
| Johnson Ave                          | Ewing Dr              | Lindale Dr                                 | Shared Road                                   | Neighborhood Greenway                               |  |
| Lindale Dr                           | Johnson Ave           | Sonoma Rd                                  | Shared Road                                   | Neighborhood Greenway                               |  |
| Sonoma Rd                            | Lindale Dr            | Hempstead Ave                              | Shared Road                                   | Neighborhood Greenway                               |  |
| ADDITIONAL RECOMMEN                  | DATIONS               |                                            |                                               |                                                     |  |
| Aberdeen Rd                          | Wilson La (MD 188)    | Bradley Blvd (MD 191)                      | Shared Road                                   | Neighborhood Greenway                               |  |
| Bradley Blvd (MD 191)                | I-495                 | Aberdeen Rd                                | Separated Bikeway and<br>Striped Bikeway      | Sidepath (East Side) and<br>Conventional Bike Lanes |  |
| C&O Canal Towpath                    | I-495                 | District of Columbia                       | Trail                                         | Off-Street Trail                                    |  |
| Capital Crescent Trail<br>Connector* | Broad St              | Capital Crescent Trail                     | Trail                                         | Off-Street Trail                                    |  |
| Fernwood Rd                          | I-495                 | Bradley Blvd (MD 191)                      | Separated Bikeway                             | Sidepath (East Side)                                |  |
| Goldsboro Rd (MD 614)                | MacArthur Blvd        | Bradley Blvd (MD 191)                      | Separated Bikeway                             | Separated Bike Lanes (One-<br>Way, Both Sides)      |  |
| Greentree Rd                         | Fernwood Rd           | Bethesda-Chevy Chase<br>(East) Policy Area | Separated Bikeway                             | Sidepath (South Side)                               |  |
| I-495                                | Virginia              | MacArthur Blvd                             | Trail                                         | Off-Street Trail                                    |  |
| MacArthur Blvd                       | I-495                 | District of Columbia                       | Separated Bikeway and Bike-<br>able Shoulders | Sidepath (West Side) and<br>Bikeable Shoulders      |  |
| Massachusetts Ave (MD 396)           | Goldsboro Rd (MD 614) | Capital Crescent Trail                     | Separated Bikeway                             | Sidepath (North Side)                               |  |
| Persimmon Tree Rd                    | I-495                 | MacArthur Blvd                             | Separated Bikeway                             | Sidepath (West Side)                                |  |

<sup>\*</sup> The implementation of this trail is contingent upon an evaluation of potential impacts to park land.

| STREET             | FROM              | то                            | FACILITY TYPE                                 | BIKEWAY TYPE                                           |
|--------------------|-------------------|-------------------------------|-----------------------------------------------|--------------------------------------------------------|
| River Rd (MD 190)  | I-495             | Westbard Ave Ext              | Separated Bikeway                             | Sidepath (Both Sides)                                  |
|                    | Westbard Ave Ext  | Capital Crescent Trail        | Separated Bikeway                             | Sidepath (West Side) and<br>Separated Bike Lanes (East |
| Seven Locks Rd     | I-495             | MacArthur Blvd                | Separated Bikeway and Bike-<br>able Shoulders | Sidepath (East Side) and<br>Bikeable Shoulders         |
| Westbard Ave       | River Rd (MD 190) | Westbard Cir                  | Separated Bikeway                             | Separated Bike Lanes (One-<br>Way, Both Sides)         |
|                    | Westbard Cir      | Massachusetts Ave<br>(MD 396) | Separated Bikeway                             | Sidepath (West Side)                                   |
| Wilson La (MD 188) | MacArthur Blvd    | Bradley Blvd (MD 191)         | Separated Bikeway                             | Sidepath (North Side)                                  |