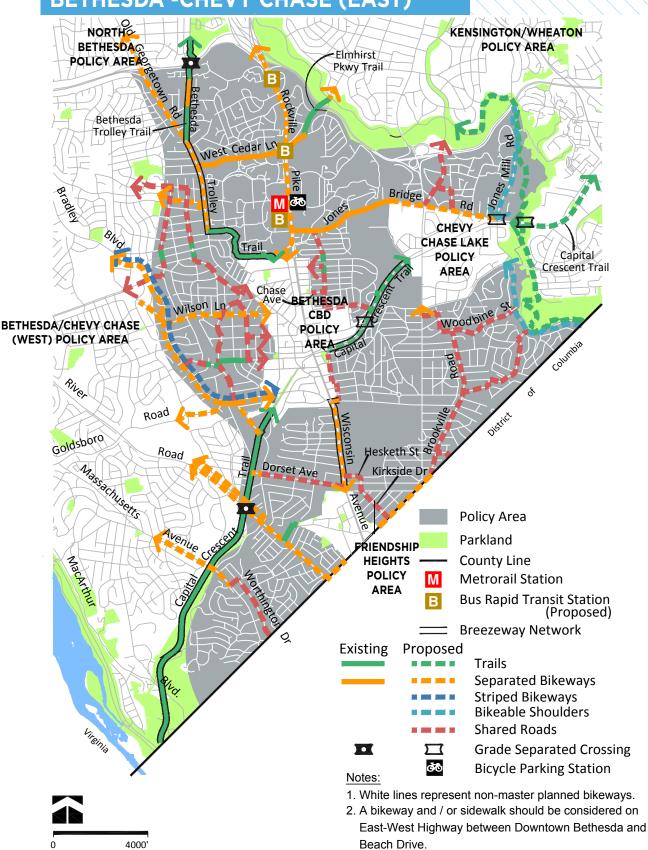

## BETHESDA -CHEVY CHASE (EAST)

| STREET                                            | FROM                                                      | ТО                      | FACILITY TYPE     | BIKEWAY TYPE          |  |  |
|---------------------------------------------------|-----------------------------------------------------------|-------------------------|-------------------|-----------------------|--|--|
| CITY OF ROCKVILLE TO FRIENDSHIP HEIGHTS BREEZEWAY |                                                           |                         |                   |                       |  |  |
|                                                   | I-495                                                     | Charles St              | Trail             | Off-Street Trail      |  |  |
| Bethesda Trolley Trail                            | Charles St                                                | South of Lincoln St     | Separated Bikeway | Sidepath (East Side)  |  |  |
|                                                   | Old Georgetown Rd (MD 187)                                | NIH Property Line       | Trail             | Off-Street Trail      |  |  |
|                                                   | SEI                                                       | E BETHESDA CBD POLICY A | REA               |                       |  |  |
| W                                                 | Bradley Blvd (MD 191)                                     | Dorset Ave              | Separated Bikeway | Sidepath (East Side)  |  |  |
| Wisconsin Ave (MD 355)                            | Dorset Ave                                                | Oliver St               | Separated Bikeway | Sidepath (East Side)  |  |  |
| CAPITAL CRESCENT TRA                              | IL BREEZEWAY                                              |                         |                   |                       |  |  |
| Capital Crescent Trail                            | River Rd (MD 190)                                         | Kenwood Forest La       | Trail             | Off-Street Trail      |  |  |
|                                                   | SEI                                                       | E BETHESDA CBD POLICY A | REA               |                       |  |  |
| Capital Crescent Trail                            | Pearl St                                                  | End of Newdale Rd       | Trail             | Off-Street Trail      |  |  |
| BROOKVILLE RD - BEACH                             | I DR NEIGHBORHOOD GREE                                    | NWAY                    |                   |                       |  |  |
| Cummings La                                       | Brookville Rd (MD 186)                                    | Brennon La              | Shared Road       | Neighborhood Greenway |  |  |
| Brennon La                                        | Cummings La                                               | Shepherd St             | Shared Road       | Neighborhood Greenway |  |  |
| Shepherd St                                       | Brennon La                                                | Turner La               | Shared Road       | Neighborhood Greenway |  |  |
| Pomander La                                       | Turner La                                                 | Leland St               | Shared Road       | Neighborhood Greenway |  |  |
| Leland St                                         | Pomander La                                               | Beach Dr                | Shared Road       | Neighborhood Greenway |  |  |
| CAPITAL CRESCENT TRA                              | CAPITAL CRESCENT TRAIL - BRADLEY LA NEIGHBORHOOD GREENWAY |                         |                   |                       |  |  |
| 46th St                                           | Elm St                                                    | Walsh St                | Shared Road       | Neighborhood Greenway |  |  |
| Walsh St                                          | 46th St                                                   | West Ave                | Shared Road       | Neighborhood Greenway |  |  |
| West Ave                                          | Walsh St                                                  | Bradley La              | Shared Road       | Neighborhood Greenway |  |  |
| Woodbine St                                       | Brookville Rd                                             | Beach Dr                | Shared Road       | Neighborhood Greenway |  |  |

| STREET                     | FROM                       | то                    | FACILITY TYPE     | BIKEWAY TYPE           |
|----------------------------|----------------------------|-----------------------|-------------------|------------------------|
| Woodbine St                | Glendale Rd                | Beach Dr              | Shared Road       | Neighborhood Greenway  |
| JONES BRIDGE RD - EAST     | -WEST HIGHWAY NEIGHBO      | RHOOD GREENWAY        |                   |                        |
| Maryland Ave               | Jones Bridge Rd            | Chelsea La            | Shared Road       | Neighborhood Greenway  |
| Neighborhood Connector     | Chelsea La                 | Maple Ave             | Trail             | Neighborhood Connector |
| Maryland Ave               | Maple Ave                  | Chase Ave             | Shared Road       | Neighborhood Greenway  |
| Pearl St                   | Chase Ave                  | Sleaford Rd           | Shared Road       | Neighborhood Greenway  |
| MASSACHUSETTS AVE BIK      | (EWAY                      |                       |                   |                        |
| Massachusetts Ave (MD 396) | Capital Crescent Trail     | Baltimore Ave         | Separated Bikeway | Sidepath (North Side)  |
| Baltimore Ave              | Massachusetts Ave (MD 396) | Worthington Dr        | Shared Road       | Neighborhood Greenway  |
| Worthington Dr             | Baltimore Ave              | District of Columbia  | Shared Road       | Neighborhood Greenway  |
| FERNWOOD RD - BATTER       | Y LA NEIGHBORHOOD GRE      | ENWAY                 |                   |                        |
| Grant St                   | Sonoma Rd                  | Roosevelt St          | Shared Road       | Neighborhood Greenway  |
| Neighborhood Connector     | Roosevelt St               | Northfield Rd         | Trail             | Neighborhood Connector |
| Moorland La                | Northfield Rd              | Custer Rd             | Shared Road       | Neighborhood Greenway  |
| Custer Rd                  | Moorland La                | Lambeth Rd            | Shared Road       | Neighborhood Greenway  |
| Park La                    | Lambeth Rd                 | Battery La            | Shared Road       | Neighborhood Greenway  |
| SONOMA RD - BRADLEY E      | BLVD NEIGHBORHOOD GRE      | ENWAY                 |                   |                        |
| Oneida La                  | Sonoma Rd                  | Greentree Rd          | Shared Road       | Neighborhood Greenway  |
| Garfield St                | Greentree Rd               | Roosevelt St          | Shared Road       | Neighborhood Greenway  |
| Neighborhood Connector     | Roosevelt St               | Northfield Rd         | Trail             | Neighborhood Connector |
| Garfield St                | Northfield Rd              | Huntington Pkwy       | Shared Road       | Neighborhood Greenway  |
| Aberdeen Pl                | Huntington Pkwy            | Aberdeen Rd           | Shared Road       | Neighborhood Greenway  |
| Aberdeen Rd                | Aberdeen Pl                | Bradley Blvd (MD 191) | Shared Road       | Neighborhood Greenway  |

| STREET                   | FROM                                       | то                            | FACILITY TYPE                            | BIKEWAY TYPE                                        |  |  |  |
|--------------------------|--------------------------------------------|-------------------------------|------------------------------------------|-----------------------------------------------------|--|--|--|
| ADDITIONAL RECOMMENI     | ADDITIONAL RECOMMENDATIONS                 |                               |                                          |                                                     |  |  |  |
| Battery La               | Wilson La (MD 188)                         | Old Georgetown Rd<br>(MD 187) | Shared Road                              | Neighborhood Greenway                               |  |  |  |
| Beach Dr                 | East West Hwy (MD 410)                     | District of Columbia          | Bikeable Shoulders                       | Bikeable Shoulders                                  |  |  |  |
| Bradley Blvd (MD 191)    | Aberdeen Rd                                | Fairfax Rd                    | Separated Bikeway and<br>Striped Bikeway | Sidepath (East Side) and<br>Conventional Bike Lanes |  |  |  |
| Brookville Rd (MD 186)   | Woodbine St                                | Western Ave                   | Shared Road                              | Priority Shared Lane Mark-<br>ings                  |  |  |  |
| Cedar La                 | Rockville Pike (MD 355)                    | Elmhirst Pkwy Trail           | Separated Bikeway                        | Sidepath (North Side)                               |  |  |  |
| Chase Ave                | Tilbury St                                 | Pearl St                      | Shared Road                              | Neighborhood Greenway                               |  |  |  |
| Connecticut Ave (MD 185) | East-West Hwy (MD 410)                     | Blackthorn St                 | Separated Bikeway                        | Sidepath (East Side)                                |  |  |  |
| Cornish Rd               | Bradley Blvd (MD 191)                      | Burling Rd                    | Shared Road                              | Neighborhood Greenway                               |  |  |  |
| Daviest Avie             | Capital Crescent Trail                     | Little Falls Trail            | Separated Bikeway                        | Sidepath (South Side)                               |  |  |  |
| Dorset Ave               | Little Falls Trail                         | Wisconsin Ave (MD 355)        | Shared Road                              | Neighborhood Greenway                               |  |  |  |
| East Melrose St          | Brookville Rd (MD 186)                     | Nevada Ave                    | Shared Road                              | Neighborhood Greenway                               |  |  |  |
| Edgemoor La              | Exeter Rd                                  | Beverly Rd                    | Shared Road                              | Neighborhood Greenway                               |  |  |  |
| Elm St                   | Exfair Rd                                  | Clarendon Rd                  | Shared Road                              | Neighborhood Greenway                               |  |  |  |
| Elmhirst Pkwy Trail      | Cedar La                                   | Cedar La                      | Trail                                    | Off-Street Trail                                    |  |  |  |
| Exeter Rd                | Wilson La (MD 188)                         | Elm St                        | Shared Road                              | Neighborhood Greenway                               |  |  |  |
| Glenbrook Rd             | Battery La                                 | Bradley Blvd (MD 191)         | Shared Road                              | Neighborhood Greenway                               |  |  |  |
| Glenbrook Rd             | Bradley Blvd (MD 191)                      | Little Falls Pkwy             | Separated Bikeway                        | Sidepath (West Side)                                |  |  |  |
| Greentree Rd             | Bethesda-Chevy Chase<br>(West) Policy Area | Old Georgetown Rd<br>(MD 187) | Separated Bikeway                        | Sidepath (South Side)                               |  |  |  |
| Hesketh St               | Wisconsin Ave (MD 355)                     | Kirkside Dr                   | Shared Road                              | Neighborhood Greenway                               |  |  |  |
|                          | Wisconsin Ave (MD 355)                     | Glenbrook Pkwy                | Separated Bikeway                        | Sidepath (North Side)                               |  |  |  |
| Jones Bridge Rd          | Glenbrook Pkwy                             | Maryland Ave                  | Separated Bikeway                        | Sidepath (Both Sides)                               |  |  |  |
|                          | Maryland Ave                               | Columbia Country Club         | Separated Bikeway                        | Sidepath (South Side)                               |  |  |  |
| Jones Mill Rd            | Beach Dr                                   | Jones Bridge Rd               | Bikeable Shoulders                       | Bikeable Shoulders                                  |  |  |  |

| STREET                        | FROM                     | то                       | FACILITY TYPE     | BIKEWAY TYPE                                                    |
|-------------------------------|--------------------------|--------------------------|-------------------|-----------------------------------------------------------------|
| Kenilworth Drwy               | Kensington Pkwy          | Montgomery Ave (MD 28)   | Shared Road       | Neighborhood Greenway                                           |
|                               | I-495                    | Husted Drwy              | Separated Bikeway | Sidepath (East Side)                                            |
| Kensington Pkwy               | Husted Drwy              | Connecticut Ave (MD 185) | Separated Bikeway | Separated Bike Lanes (Two-<br>Way, East Side)                   |
| Kirkside Dr                   | Hesketh St               | District of Columbia     | Shared Road       | Neighborhood Greenway                                           |
| Little Falls Pkwy             | Glenbrook Rd             | Capital Crescent Trail   | Separated Bikeway | Sidepath (West Side)                                            |
| Montgomery Ave (MD 28)        | Kenilworth Drwy          | Jones Bridge Rd          | Shared Road       | Neighborhood Greenway                                           |
| Neighborhood Connector        | Bethesda CBD Policy Area | Norwood Rd               | Trail             | Neighborhood Connector                                          |
| Nevada Ave                    | East Melrose St          | Western Ave              | Shared Road       | Neighborhood Greenway                                           |
| Old Georgetown Rd<br>(MD 187) | Greentree Rd             | Southwick St             | Separated Bikeway | Sidepath (West Side)                                            |
| Old Georgetown Rd<br>(MD 187) | Lincoln St               | McKinley St              | Separated Bikeway | Sidepath (West Side)                                            |
| Old Georgetown Rd<br>(MD 187) | I-495                    | Charles St               | Separated Bikeway | Sidepath (East Side)                                            |
| River Rd (MD 190)             | Capital Crescent Trail   | Little Falls Pkwy        | Separated Bikeway | Sidepath (West Side) and<br>Separated Bike Lanes (East<br>Side) |
|                               | Little Falls Pkwy        | District of Columbia     | Separated Bikeway | Sidepath (East Side)                                            |
| Rock Creek Trail              | Stoneybrook Dr           | Rock Creek               | Trail             | Stream Valley Park Trail                                        |
| D. J. 'II. D'I. (MD 755)      | 1-495                    | Cedar La                 | Separated Bikeway | Sidepath (East Side)                                            |
| Rockville Pike (MD 355)       | Cedar La                 | Woodmont Ave             | Separated Bikeway | Sidepath (West Side)                                            |
| Rosedale Ave                  | Tilbury St               | Neighborhood Connector   | Shared Road       | Neighborhood Greenway                                           |
| Sleaford Rd                   | Chelton Rd               | Kentbury Dr              | Shared Road       | Neighborhood Greenway                                           |
| Sonoma Rd                     | Hempstead Ave            | Grant St                 | Shared Road       | Neighborhood Greenway                                           |
| W Cedar La                    | Bethesda Trolley Trail   | Rockville Pike (MD 355)  | Separated Bikeway | Sidepath (South Side)                                           |
| Western Ave                   | River Rd (MD 190)        | Cortland Rd              | Separated Bikeway | Sidepath (North Side)                                           |
|                               | Western Grove Urban Park | Kirkside Dr              | Separated Bikeway | Separated Bike Lanes (Two-<br>Way, North Side)                  |
| Western Ave                   | Kirkside Dr              | Chevy Chase Cir          | Separated Bikeway | Sidepath (North Side)                                           |
|                               | Chevy Chase Cir          | Brookville Rd            | Separated Bikeway | Sidepath (North Side)                                           |
|                               |                          |                          |                   |                                                                 |

| STREET                 | FROM                    | то                       | FACILITY TYPE     | BIKEWAY TYPE          |
|------------------------|-------------------------|--------------------------|-------------------|-----------------------|
| Willard Ave Trail      | River Rd (MD 190)       | Willard Ave              | Trail             | Off-Street Trail      |
| Wilson La (MD 188)     | Bradley Blvd (MD 191)   | Cordell Ave              | Separated Bikeway | Sidepath (North Side) |
| Wisconsin Ave (MD 355) | Dorset Ave              | Oliver St                | Separated Bikeway | Sidepath (West Side)  |
| Woodmont Ave           | Rockville Pike (MD 355) | Bethesda CBD Policy Area | Separated Bikeway | Sidepath (West Side)  |