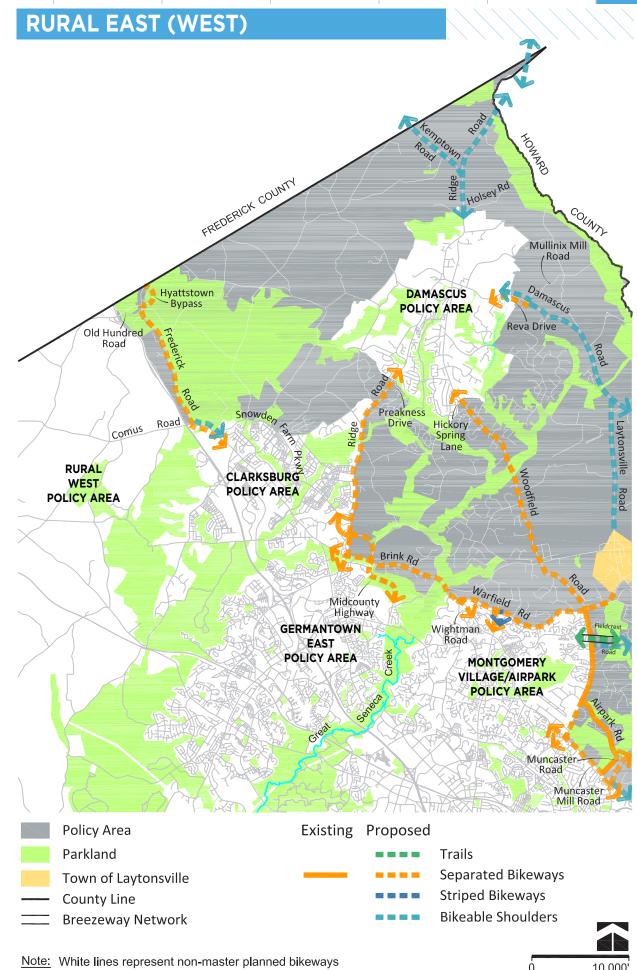

| North Branch Rock Creek           | Trail                                         | Off-Street Trail                                |
| Wickham Rd                        | Olney-Laytonsville Rd<br>(MD 108) | Olney Policy Area                 | Separated Bikeway                             | Sidepath (West Side)                            |
| Zion Rd                           | Riggs Rd                          | Brookeville Rd (MD 186)           | Bikeable Shoulders                            | Bikeable Shoulders                              |

<sup>\*</sup> Appropriate measures must be taken to minimize impacts to Woodlawn Manor Special Park and Red Door Store Special Park.

THIS PAGE INTENTIONALLY LEFT BLANK MONTGOMERY COUNTY BICYCLE MASTER PLAN | PLANNING BOARD DRAFT | MAY 2018 339



**DEFINING THE VISION** 



| BIKEWAY                               | FROM                           | то                             | FACILITY TYPE                                 | BIKEWAY TYPE                                   |  |  |
|---------------------------------------|--------------------------------|--------------------------------|-----------------------------------------------|------------------------------------------------|--|--|
| GERMANTOWN TO GROSVENOR BREEZEWAY     |                                |                                |                                               |                                                |  |  |
| Utility Corridor #1                   | Schaeffer Rd                   | Great Seneca Creek             | Trail