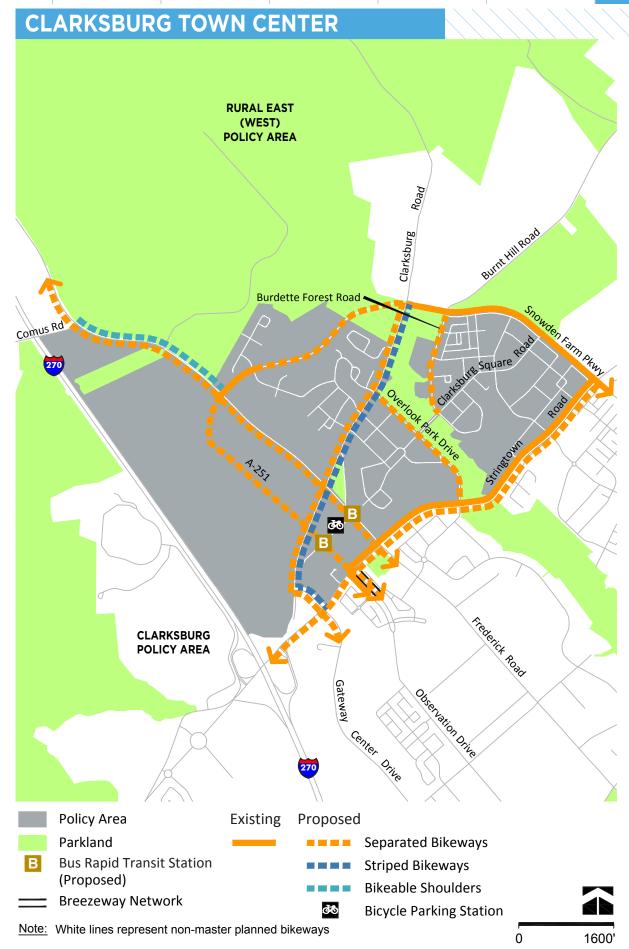

| BIKEWAY                    | FROM                                         | то                    | FACILITY TYPE                                 | BIKEWAY TYPE                                               |  |  |
|----------------------------|----------------------------------------------|-----------------------|-----------------------------------------------|------------------------------------------------------------|--|--|
| CLARKSBURG TO CITY OF      | CLARKSBURG TO CITY OF GAITHERSBURG BREEZEWAY |                       |                                               |                                                            |  |  |
| Observation Dr Ext         | Stringtown Rd                                | Little Seneca Creek   | Separated Bikeway                             | Sidepath (Side TBD)                                        |  |  |
| ADDITIONAL RECOMMEN        | DATIONS                                      | •                     |                                               |                                                            |  |  |
| Barnesville Rd (MD 117)    | Boyds MARC Station                           | Clopper Rd (MD 117)   | Separated Bikeway                             | Sidepath (South Side)                                      |  |  |
|                            | Frederick Rd (MD 355)                        | Brink Meadow La       | Separated Bikeway                             | Sidepath (South Side)                                      |  |  |
| Brink Rd                   | Brink Meadow La                              | Ridge Rd (MD 27)      | Separated Bikeway                             | Sidepath (Both Sides)                                      |  |  |
| Broadway Ave               | Little Seneca Pkwy                           | West Old Baltimore Rd | Separated Bikeway                             | Sidepath (West Side)                                       |  |  |
| Byrne Park Dr              | Clarksburg Rd (MD 121)                       | Fulmer Ave            | Separated Bikeway                             | Sidepath (West Side)                                       |  |  |
|                            | Clarksburg Rd (MD 121)                       | Tribute Pkwy          | Separated Bikeway                             | Sidepath (East Side)                                       |  |  |
| Cabin Branch Ave           | Tribute Pkwy                                 | Little Seneca Pkwy    | Separated Bikeway                             | Separated Bike Lanes (Two-<br>Way, East Side)              |  |  |
| Clarksburg Outlet Entrance | Clarksburg Rd (MD 121)                       | Outlet Rd             | Separated Bikeway                             | Separated Bike Lanes (Side<br>TBD)                         |  |  |
|                            | Gateway Center Dr                            | West Old Baltimore Rd | Separated Bikeway                             | Sidepath (East Side)                                       |  |  |
| Clarksburg Rd (MD 121)     | West Old Baltimore Rd                        | Ten Mile Creek        | Separated Bikeway and Bike-<br>able Shoulders | Sidepath (East Side) and<br>Bikeable Shoulders             |  |  |
| Clopper Rd (MD 117)        | Clarksburg Rd (MD 121)                       | Little Seneca Creek   | Separated Bikeway                             | Sidepath (East Side)                                       |  |  |
| Comsat Dr                  | Shawnee La                                   | Little Seneca Pkwy    | Separated Bikeway                             | Separated Bike Lanes (Side<br>TBD)                         |  |  |
| Foreman Blvd               | Frederick Rd (MD 355)                        | Snowden Farm Pkwy     | Separated Bikeway                             | Sidepath (South Side)                                      |  |  |
| Frederick Rd (MD 355)      | Stringtown Rd                                | Brink Rd              | Separated Bikeway                             | Sidepath (West Side)                                       |  |  |
| Fulmer Ave                 | Bryne Park Ave                               | Broadway Ave          | Separated Bikeway                             | Sidepath (West Side)                                       |  |  |
| Gateway Center Dr          | Stringtown Rd                                | Shawnee La            | Separated Bikeway                             | Sidepath (East Side)                                       |  |  |
| Little Seneca Pkwy         | Broadway Ave                                 | Snowden Farm Pkwy     | Separated Bikeway                             | Sidepath (Both Sides)                                      |  |  |
| Little Seneca Pkwy         | Snowden Farm Pkwy                            | Ridge Rd (MD 27)      | Separated Bikeway                             | Sidepath (North Side)                                      |  |  |
| Observation Dr             | Stringtown Rd                                | Roberts Tavern Dr     | Separated Bikeway                             | Sidepath (Both Sides)                                      |  |  |
| Outlet Rd                  | Cabin Branch Ave                             | Plover St             | Separated Bikeway                             | Sidepath (South Side)                                      |  |  |
| Plover St                  | Outlet Rd                                    | Little Seneca Pkwy    | Separated Bikeway                             | Separated Bike Lanes (One-<br>Way on Both Sides of Street) |  |  |

| BIKEWAY               | FROM                   | то                        | FACILITY TYPE     | BIKEWAY TYPE          |
|-----------------------|------------------------|---------------------------|-------------------|-----------------------|
| Ridge Rd (MD 27)      | Kings Valley Rd        | Brink Rd                  | Separated Bikeway | Sidepath (West Side)  |
| Roberts Tavern Dr     | Observation Dr         | Frederick Rd (MD 355)     | Separated Bikeway | Sidepath (Both Sides) |
| Shawnee La            | Gateway Center Dr      | Frederick Rd (MD 355)     | Separated Bikeway | Sidepath (South Side) |
| Sidepath              | Little Seneca Pkwy     | Black Hills Regional Park | Separated Bikeway | Sidepath (Side TBD)   |
| Skylark Rd            | Piedmont Rd            | Ridge Rd (MD 27)          | Separated Bikeway | Sidepath (South Side) |
| Snowden Farm Pkwy     | Stringtown Rd          | Ridge Rd (MD 27)          | Separated Bikeway | Sidepath (South Side) |
| Street B-10           | Clarksburg Rd (MD 121) | Black Hills Regional Park | Separated Bikeway | Sidepath (Side TBD)   |
| Stringtown Rd         | Snowden Farm Pkwy      | Gateway Center Dr         | Separated Bikeway | Sidepath (Both Sides) |
| West Old Baltimore Rd | Observation Dr         | Frederick Rd (MD 355)     | Separated Bikeway | Sidepath (South Side) |
| West Old Baltimore Rd | Clarksburg Rd (MD 121) | Broadway Ave              | Separated Bikeway | Sidepath (North Side) |

| BIKEWAY                | FROM                   | то                   | FACILITY TYPE                                 | BIKEWAY TYPE                                        |
|------------------------|------------------------|----------------------|-----------------------------------------------|-----------------------------------------------------|
| Burdette Forest Rd     | Snowden Farm Pkwy      | Clarksburg Square Rd | Separated Bikeway                             | Sidepath (West Side)                                |
| Clarksburg Rd (MD 121) | Snowden Farm Rd        | Gateway Center Dr    | Separated Bikeway and<br>Striped Bikeway      | Sidepath (East Side) and<br>Conventional Bike Lanes |
| Frederick Rd (MD 355)  | Comus Rd               | Snowden Farm Pkwy    | Separated Bikeway and Bike-<br>able Shoulders | Sidepath (West Side) and<br>Bikeable Shoulders      |
|                        | Snowden Farm Pkwy      | Stringtown Rd        | Separated Bikeway                             | Sidepath (East Side)                                |
| Gateway Center Dr      | Clarksburg Rd (MD 121) | Stringtown Rd        | Separated Bikeway and<br>Striped Bikeway      | Sidepath (East Side) and<br>Conventional Bike Lanes |
| Overlook Park Dr       | Clarksburg Rd (MD 121) | Stringtown Rd        | Separated Bikeway                             | Sidepath (East Side)                                |
| Snowden Farm Pkwy      | Frederick Rd (MD 355)  | Stringtown Rd        | Separated Bikeway                             | Sidepath (South Side)                               |
| Street A-251           | Frederick Rd (MD 355)  | Stringtown Rd        | Separated Bikeway                             | Sidepath (Side TBD)                                 |
| Stringtown Rd          | Snowden Farm Pkwy      | Gateway Center Dr    | Separated Bikeway                             | Sidepath (Both Sides)                               |