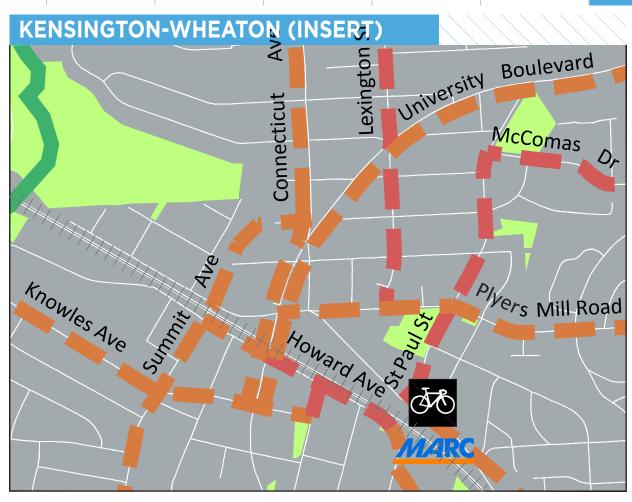

ikeway | Sidepath (North Side)                          |  |
| Strathmore Trail                                  | Strathmore Ave (MD 547)    | Tuckerman La               | Trail             | Off-Street Trail                               |  |
| Tuckerman Access La                               | Tuckerman La               | Bethesda Trolley Trail     | Shared Road       | Priority Shared Lane Mark-<br>ings             |  |
| Tuckerman La                                      | Bethesda Trolley Trail     | Rockville Pike (MD 355)    | Separated Bikeway | Sidepath (Side TBD)                            |  |
| Tuckerman La                                      | Rockville Pike (MD 355)    | Rockville Pike (MD 355)    | Separated Bikeway | Separated Bike Lanes (One-<br>Way, Both Sides) |  |





| BIKEWAY                                 | FROM                                | ТО                     | FACILITY TYPE     | BIKEWAY TYPE                                   |  |  |
|-----------------------------------------|-------------------------------------|------------------------|-------------------|------------------------------------------------|--|--|
| GLENMONT TO SILVER SPI                  | GLENMONT TO SILVER SPRING BREEZEWAY |                        |                   |                                                |  |  |
| Trail                                   | Matthew Henson Trail                | Holdridge Rd           | Trail             | Off-Street Trail                               |  |  |
| Holdridge Rd                            | Olympic St