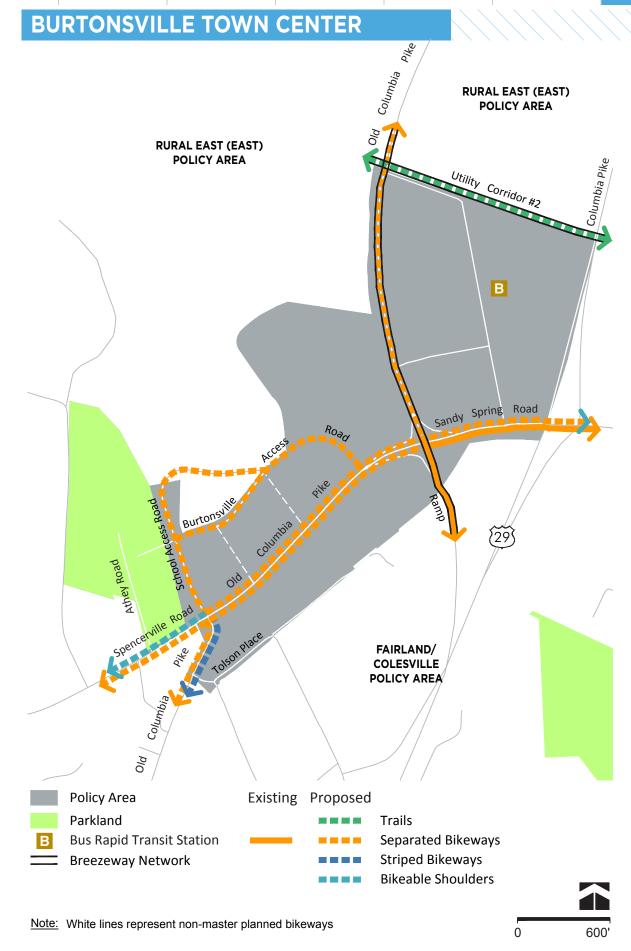

THIS PAGE INTENTIONALLY LEFT BLANK

| BIKEWAY                                 | FROM                     | ТО                                   | FACILITY TYPE                            | BIKEWAY TYPE                                                      |  |
|-----------------------------------------|--------------------------|--------------------------------------|------------------------------------------|-------------------------------------------------------------------|--|
| BURTONSVILLE TO SILVER SPRING BREEZEWAY |                          |                                      |                                          |                                                                   |  |
| Old Columbia Pike                       | Utility Corridor #2      | Sandy Spring Rd (MD 198)             | Separated Bikeway                        | Separated Bike Lanes (Two-<br>Way, East Side)                     |  |
| Columbia Pike Ramp                      | Sandy Spring Rd (MD 198) | Fairland / Colesville Policy<br>Area | Separated Bikeway                        | Sidepath (West Side)                                              |  |
| ADDITIONAL RECOMMEN                     | DATIONS                  |                                      |                                          |                                                                   |  |
| Burtonsville Access Road                | School Access Rd         | Old Columbia Pike (MD 198)           | Separated Bikeway                        | Sidepath (Side TBD)                                               |  |
| Old Columbia Pike                       | Sandy Spring Rd (MD 198) | School Access Rd                     | Separated Bikeway                        | Sidepath (South Side) and<br>Separated Bike Lanes (North<br>Side) |  |
| Old Columbia Pike                       | Spencerville Rd (MD 198) | Tolson Pl                            | Separated Bikeway and<br>Striped Bikeway | Sidepath (West Side) and<br>Conventional Bike Lanes               |  |
| Sandy Spring Rd (MD 198)                | Old Columbia Pike        | Columbia Pike (US 29)                | Separated Bikeway                        | Sidepath (South Side) and<br>Separated Bike Lanes (North          |  |
| School Access Rd                        | Burtonsville ES          | Old Columbia Pike                    | Separated Bikeway                        | Sidepath (West Side)                                              |  |