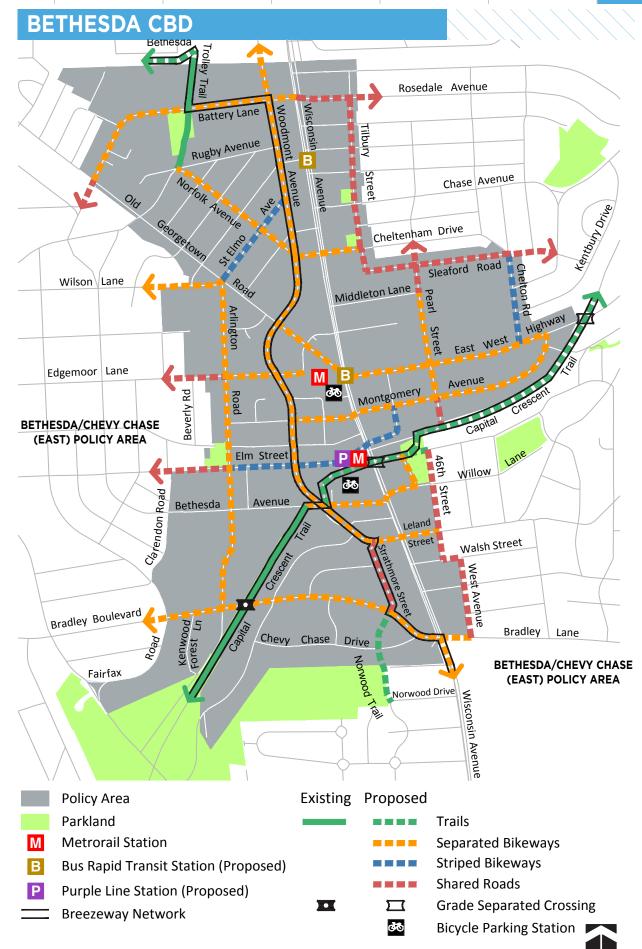

THIS PAGE INTENTIONALLY LEFT BLANK

| STREET                                    | FROM                          | то                         | FACILITY TYPE     | BIKEWAY TYPE                                   |  |  |
|-------------------------------------------|-------------------------------|----------------------------|-------------------|------------------------------------------------|--|--|
| CAPITAL CRESCENT TRAIL BREEZEWAY          |                               |                            |                   |                                                |  |  |
| Capital Crescent Trail                    | Kenwood Forest La             | Woodmont Ave               | Trail             | Off-Street Trail                               |  |  |
| Capital Crescent Trail<br>(Tunnel Route)  | Woodmont Ave                  | 47th St                    | Trail             | Off-Street Trail                               |  |  |
| Capital Crescent Trail                    | 47th St                       | Pearl St                   | Trail             | Off-Street Trail                               |  |  |
| CITY OF ROCKVILLE TO                      | FRIENDSHIP HEIGHTS BREE       | ZEWAY                      | •                 | •                                              |  |  |
| Bethesda Trolley Trail                    | NIH Property Line             | Battery La                 | Trail             | Off-Street Trail                               |  |  |
| Battery La                                | Bethesda Trolley Trail        | Wisconsin Ave (MD 355)     | Separated Bikeway | Separated Bike Lanes (Two-<br>Way, North Side) |  |  |
| Woodmont Ave                              | Battery La                    | Wisconsin Ave (MD 355)     | Separated Bikeway | Separated Bike Lanes*                          |  |  |
| ADDITIONAL RECOMME                        | INDATIONS                     |                            | •                 |                                                |  |  |
| 46th St                                   | Elm St                        | Walsh Ave                  | Shared Road       | Neighborhood Greenway                          |  |  |
| Arlington Rd                              | Old Georgetown Rd<br>(MD 187) | Bradley Blvd (MD 191)      | Separated Bikeway | Separated Bike Lanes*                          |  |  |
| Battery La                                | Old Georgetown Rd<br>(MD 187) | Wisconsin Ave (MD 355)     | Separated Bikeway | Separated Bike Lanes(Two-<br>Way, Side TBD)    |  |  |
| Bethesda Trolley Trail                    | Battery La                    | Rugby Ave                  | Trail             | Off-Street Trail                               |  |  |
| Bradley Blvd (MD 191)                     | Fairfax Rd                    | Wisconsin Ave (MD 355)     | Separated Bikeway | Separated Bike Lanes(Two-<br>Way, East Side)   |  |  |
| Bradley La                                | Wisconsin Ave (MD 355)        | West Ave                   | Separated Bikeway | Separated Bike Lanes(Two-<br>Way, North Side)  |  |  |
|                                           | Woodmont Ave                  | Wisconsin Ave (MD 355)     | Separated Bikeway | Separated Bike Lanes<br>(Two-Way, North Side)  |  |  |
| Capital Crescent Trail<br>(Surface Route) | Wisconsin Ave (MD 355)        | 47th St                    | Separated Bikeway | Separated Bike Lanes<br>(Two-Way, South Side)  |  |  |
|                                           | Willow La                     | Elm St                     | Separated Bikeway | Sidepath (East Side)                           |  |  |
| Cheltenham Dr                             | Wisconsin Ave (MD 355)        | Tilbury St                 | Separated Bikeway | Separated Bike Lanes                           |  |  |
| Chelton Rd                                | Sleaford Rd                   | East-West Hwy (MD 410)     | Striped Bikeway   | Conventional Bike Lanes                        |  |  |
| East-West Hwy (MD 410)                    | Wisconsin Ave (MD 355)        | Montgomery Ave             | Separated Bikeway | Separated Bike Lanes<br>(Two-Way, Side TBD)    |  |  |
|                                           | Beverly Rd                    | Arlington Rd               | Shared Road       | Neighborhood Greenway                          |  |  |
| Edgemoor La                               | Arlington Rd                  | Bethesda Metrorail Station | Separated Bikeway | Separated Bike Lanes<br>(two-way, south side)  |  |  |

| STREET                     | FROM                                       | то                                         | FACILITY TYPE     | BIKEWAY TYPE                                       |
|----------------------------|--------------------------------------------|--------------------------------------------|-------------------|----------------------------------------------------|
|                            | Clarendon Rd                               | Arlington Rd                               | Shared Road       | Neighborhood Greenway                              |
| Elm St                     | Arlington Rd                               | Wisconsin Ave (MD 355)                     | Striped Bikeway   | Conventional Bike Lanes                            |
| Leland St**                | Wisconsin Ave (MD 355)                     | 46th St                                    | Separated Bikeway | Separated Bike Lanes                               |
| Montgomery Ave (MD 28)     | Wisconsin Ave (MD 355)                     | East-West Hwy (MD 410)                     | Separated Bikeway | Separated Bike Lanes<br>(Two-Way, South Side)      |
| Montgomery La              | Woodmont Ave                               | Wisconsin Ave (MD 355)                     | Separated Bikeway | Separated Bike Lanes<br>(Two-Way, South Side)      |
| Neighborhood Connector     | Chevy Chase Dr                             | Bethesda-Chevy Chase<br>(East) Policy Area | Trail             | Neighborhood Connector                             |
|                            | Rugby Ave                                  | Woodmont Ave                               | Shared Road       | Shared Street*                                     |
| Norfolk Ave                | Woodmont Ave                               | Wisconsin Ave (MD 355)                     | Separated Bikeway | Separated Bike Lanes<br>(One-Way, Boh Sides)       |
| Old Georgetown Rd (MD 187) | Woodmont Ave                               | Wisconsin Ave (MD 355)                     | Separated Bikeway | Separated Bike Lanes<br>(Two-Way, Side TBD)        |
|                            | Sleaford Rd                                | Middleton La                               | Shared Road       | Neighborhood Greenway                              |
| Pearl St                   | Middleton La                               | Montgomery Ave                             | Separated Bikeway | Separated Bike Lanes<br>(One-Way, Both Sides)      |
|                            | Montgomery Ave                             | Capital Crescent Trail                     | Shared Road       | Shared Street                                      |
| Rosedale Ave               | Wisconsin Ave (MD 355)                     | Tilbury St                                 | Shared Road       | Neighborhood Greenway                              |
| Sleaford Rd                | Tilbury St                                 | Chelton Rd                                 | Shared Road       | Neighborhood Greenway                              |
| St Elmo Ave                | Woodmont Ave                               | Old Georgetown Rd<br>(MD 187)              | Striped Bikeway   | Conventional Bike Lanes or<br>Separated Bike Lanes |
| Strathmore St (MD 547)     | Woodmont Ave                               | Bradley Blvd (MD 191)                      | Shared Road       | Priority Shared Lanes                              |
| Norwood Trail              | Bradley Blvd (MD 191)                      | Norwood Dr                                 | Trail             | Neighborhood Connector                             |
| Tilbury St                 | Rosedale Ave                               | Sleaford Rd                                | Shared Road       | Neighborhood Greenway                              |
| Walsh St                   | 46th St                                    | West Ave                                   | Shared Road       | Neighborhood Greenway                              |
| West Ave                   | Walsh Ave                                  | Bradley La                                 | Shared Road       | Neighborhood Greenway                              |
| Waverly St                 | Wisconsin Ave (MD 355)                     | East-West Hwy (MD 410)                     | Striped Bikeway   | Conventional Bike Lanes                            |
| Wilson La (MD 188)         | Cordell Ave                                | Old Georgetown Rd<br>(MD 187)              | Separated Bikeway | Sidepath (North Side)                              |
| Woodmont Ave               | Bethesda-Chevy Chase<br>(East) Policy Area | Battery La                                 | Separated Bikeway | Sidepath (West Side)                               |

<sup>\*</sup> See the Bethesda Downtown Plan

<sup>\*\*</sup> This bikeway should be on the same side of the road as the Woodmont Avenue bikeway between Bethesda Ave and Wisconsin Avenue.

THIS PAGE INTENTIONALLY LEFT BLANK