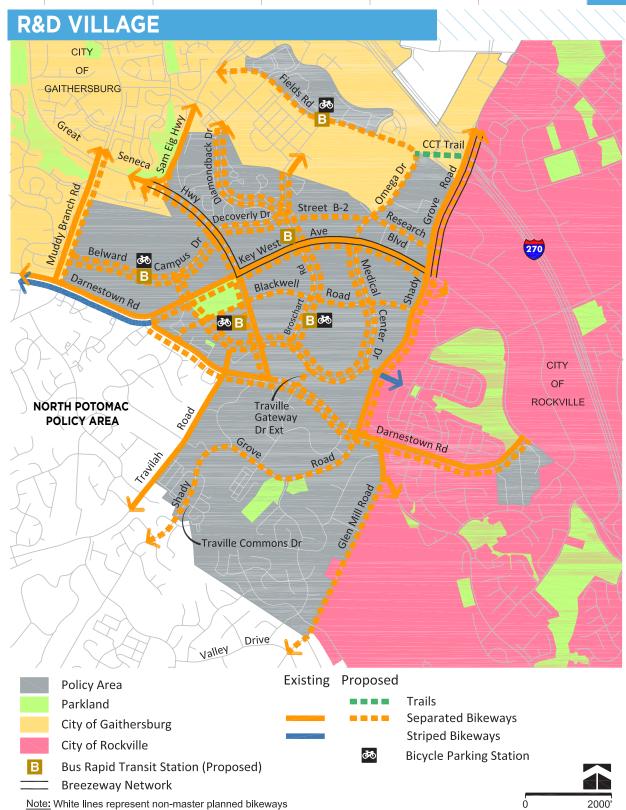

vd (MD 191) | Separated Bikeway and Bike-<br>able Shoulders | Sidepath (West Side) and<br>Bikeable Shoulders |
|                       | Bradley Blvd (MD 191)  | I-495                 | Separated Bikeway and Bike-<br>able Shoulders | Sidepath (East Side) and<br>Bikeable Shoulders |
| Tuckerman La          | Falls Rd (MD 189)      | Utility Corridor #1   | Separated Bikeway                             | Separated Bike Lanes (One-<br>Way, Both Sides) |
| Westlake Dr           | Tuckerman La           | Democracy Blvd        | Separated Bikeway and<br>Bikeable Shoulders   | Sidepath (East Side) and<br>Bikeable Shoulders |
| Westlake Ter          | Westlake Drive         | I-270 Spur            | Separated Bikeway                             | Separated Bike Lanes (Two-<br>Way, Both Sides) |



| BIKEWAY                                      | FROM                      | то                        | FACILITY TYPE                            | BIKEWAY TYPE                                                        |  |  |
|----------------------------------------------|---------------------------|---------------------------|------------------------------------------|---------------------------------------------------------------------|--|--|
| GERMANTOWN TO LIFE SCIENCES CENTER BREEZEWAY |                           |                           |                                          |                                                                     |  |  |
| Great Seneca Hwy (MD 119)                    | Sam Eig Hwy               | Key West Ave (MD 28)      | Separated Bikeway