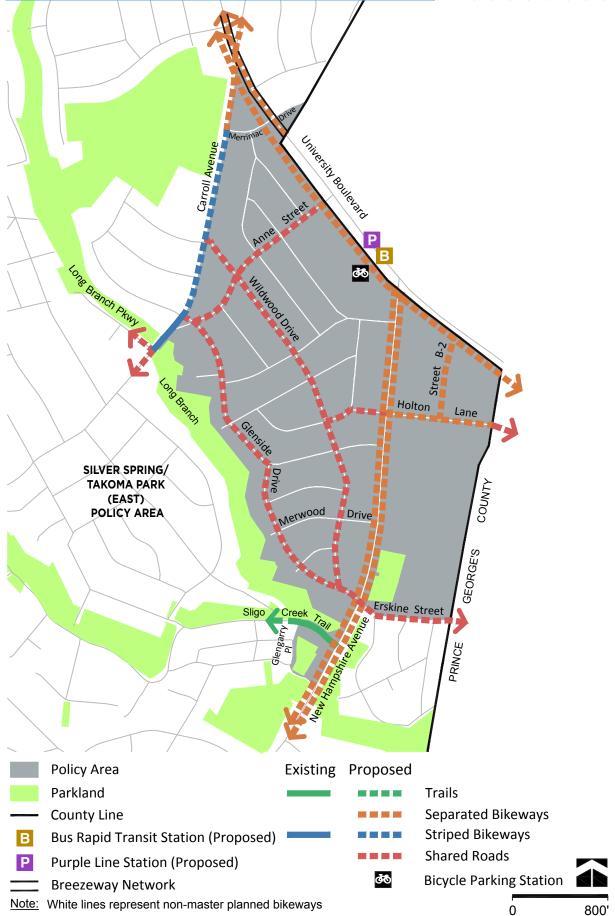

h St (MD 390)            | Separated Bikeway | Sidepath or Separated Bike<br>Lanes            |
| Sundale Dr               | Porter Dr              | East West Hwy (MD 410)      | Shared Road       | Neighborhood Greenway                          |
| Trail                    | Rock Creek Trail       | Ament St                    | Trail             | Stream Valley Park Trail                       |

| STREET         | FROM                   | то           | FACILITY TYPE | BIKEWAY TYPE          |
|----------------|------------------------|--------------|---------------|-----------------------|
| Washington Ave | Meadowbrook La         | Ellingson Dr | Shared Road   | Neighborhood Greenway |
| Washington Ave | East West Hwy (MD 410) | Grubb Rd     | Shared Road   | Neighborhood Greenway |



| STREET                   | FROM                          | то                            | FACILITY TYPE     | BIKEWAY TYPE                                  |
|--------------------------|-------------------------------|-------------------------------|-------------------|-----------------------------------------------|
| WHEATON TO TAKOMA        | LANGLEY BREEZEWAY             |                               |                   |                                               |
| University Blvd (MD 193) | Carroll Ave (MD 195)          | Prince George's County        | Separated Bikeway | Separated Bike Lanes<br>(Two-Way, East Side)  |
| ADDITIONAL RECOMME       | NDATIONS                      |                               |                   |