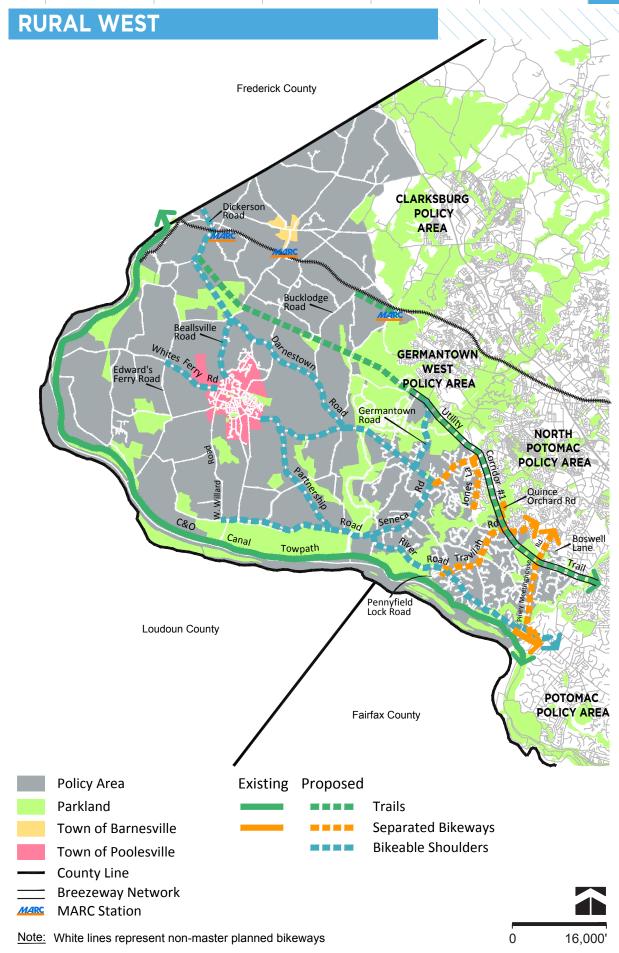

Olney 25

Potomac

R&D Village

27 Rockville City

28 Rockville Town Center

29E Rural East (East)

29W Rural East (West)

30 Rural West 31 Shady Grove Metro Station