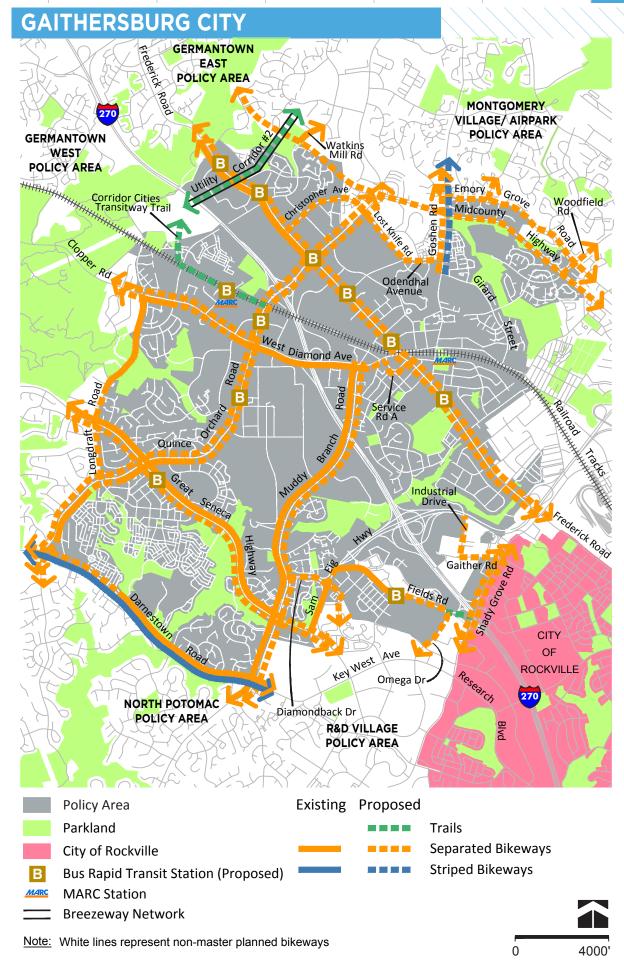

St  Wisconsin Ave (MD 355)  Montgomery St Trail  Cortland Rd  Western Grove Urban Park  Willard Ave Trail  Wisconsin Ave (MD 355)  Willard Ave  District of Columbia  Oliver St  Somerset Ter | District of Columbia Separated Bikeway  DATIONS  Park St Grove St Trail  Willard Ave District of Columbia Separated Bikeway  Montgomery St Belmont Ave Trail Trail  Montgomery St Center St Trail  Wisconsin Ave (MD 355) Montgomery St Trail Separated Bikeway  Cortland Rd Western Grove Urban Park Separated Bikeway  Willard Ave Trail Wisconsin Ave (MD 355) Separated Bikeway  Willard Ave Trail Separated Bikeway  Willard Ave Trail Separated Bikeway  Willard Ave Trail Separated Bikeway  Willard Ave Separated Bikeway  Willard Ave District of Columbia Trail  Oliver St Somerset Ter Separated Bikeway |  |  |  |



| BIKEWAY                             | FROM                            | то                         | FACILITY TYPE                            | BIKEWAY TYPE                                         |
|-------------------------------------|---------------------------------|----------------------------|------------------------------------------|------------------------------------------------------|
| CCT Trail                           | Omega Dr                        | King Farm Blvd             | Trail                                    | Off-Street Trail                                     |
| Christopher Ave                     | Frederick Ave (MD 355)          | City of Gaithersburg       | Separated Bikeway                        | Sidepath (South Side)