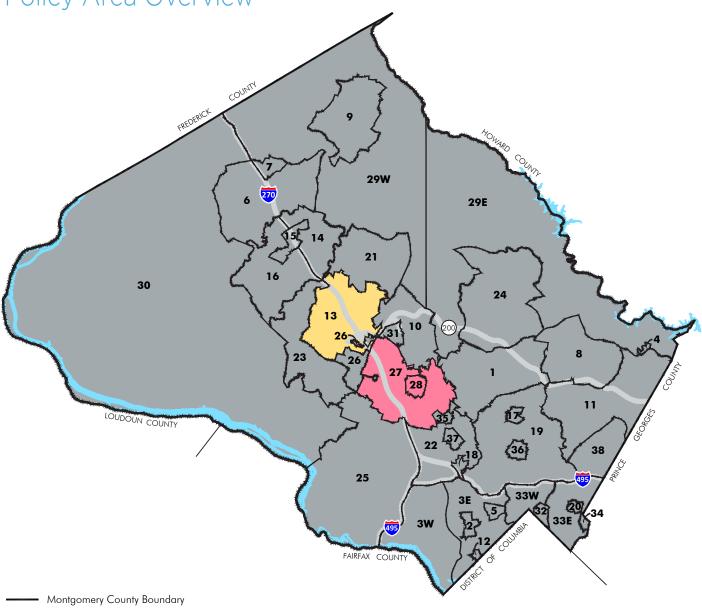

Aspen Hill 1

2 Bethesda CBD

3E Bethesda/Chevy Chase (East)

**3W** Bethesda/Chevy Chase (West)

4 Burtonsville Town Center

5 Chevy Chase Lake

6 Clarksburg

7 Clarksburg Town Center

8 Cloverly

Damascus

10 Derwood

11 Fairland/Colesville

Friendship Heights

13 Gaithersburg City

14 Germantown East

15 Germantown Town Center

16 Germantown West

17 Glenmont

18 Grosvenor

19 Kensington/Wheaton

20 Long Branch

21 Montgomery Village/Airpark

North Bethesda 22

23 North Potomac 24

Olney 25

Potomac

R&D Village

27 Rockville City

28 Rockville Town Center

29E Rural East (East)

29W Rural East (West)

30 Rural West 31 Shady Grove Metro Station

32 Silver Spring CBD

33E Silver Spring/Takoma Park (East)

33W Silver Spring/Takoma Park (West)

34 Takoma/Langley

35 Twinbrook

36 Wheaton CBD

37 White Flint

White Oak