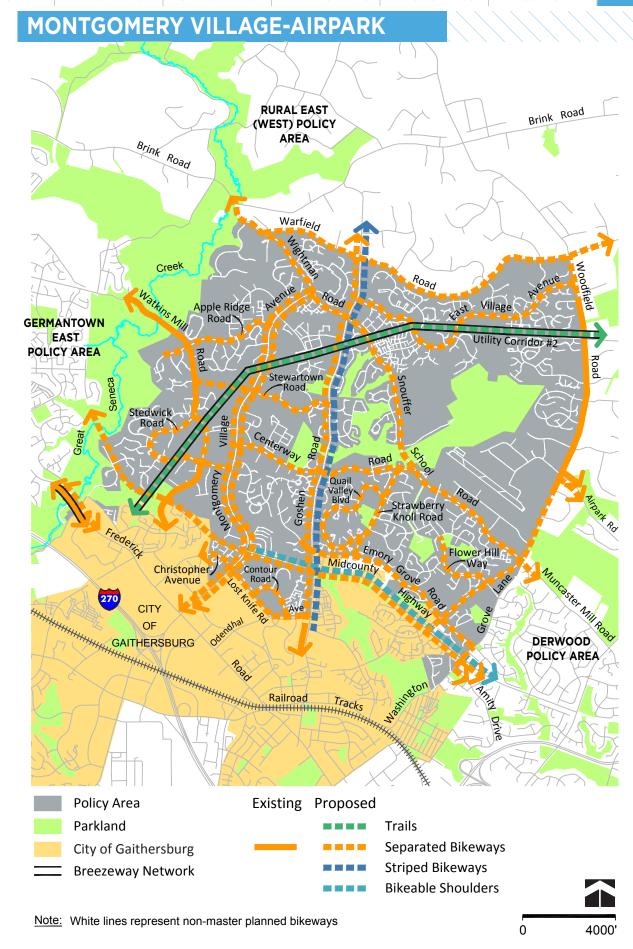

am Valley Park Trails                     |
|                          | Sligo Creek Pkwy         | Flower Ave (MD 787)      | Separated Bikeway | Sidepath (South Side)                         |
| Piney Branch Rd (MD 320) | Flower Ave (MD 787)      | Carroll Ave (MD 195)     | Separated Bikeway | Separated Bike Lanes<br>(Two-Way, North Side) |
| Plymouth St              | Sudbury Rd               | Walden St                | Shared Road       | Neighborhood Greenway                         |
| University Blvd (MD 193) | Langley Dr               | Carroll Ave (MD 195)     | Separated Bikeway | Separated Bike Lanes<br>(Two-Way, West Side)  |
| Walden Rd                | Plymouth St              | Arliss St (MD 594-D)     | Shared Road       | Neighborhood Greenway                         |



DEFINING THE VISION

ACHIEVING THE VISION

OUTREACH

| BIKEWAY                | FROM                               | то                                 | FACILITY TYPE                                 | BIKEWAY TYPE                                        |
|------------------------|------------------------------------|------------------------------------|-----------------------------------------------|-----------------------------------------------------|
| CLARKSBURG TO CITY OF  | GAITHERSBURG BREEZE                | WAY                                | •                                             |                                                     |
| Frederick Rd (MD 355)  | Great Seneca Creek                 | Game Preserve Rd                   | Separated Bikeway