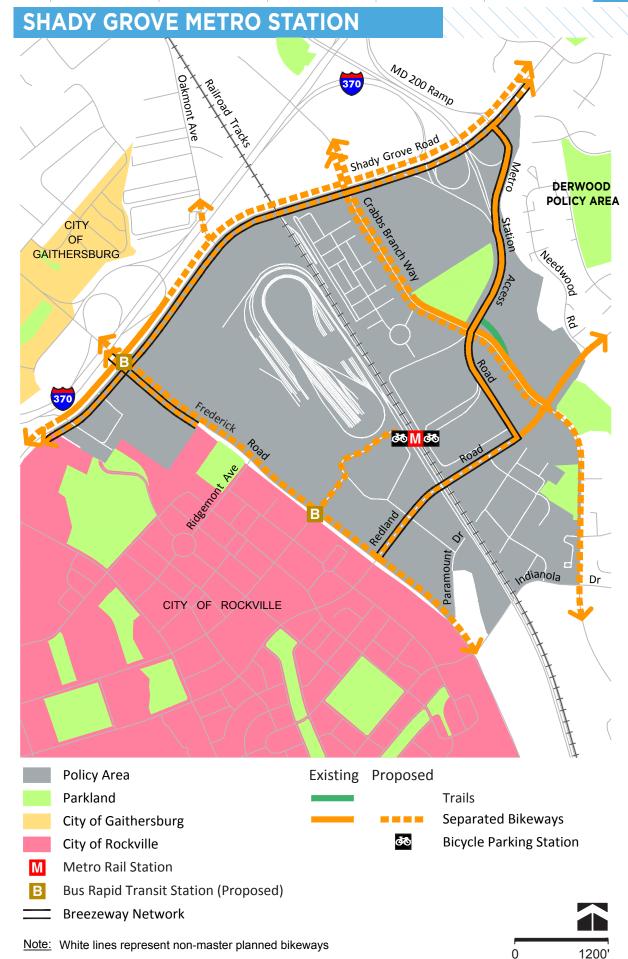

Olney 25

Potomac

R&D Village

27 Rockville City

28 Rockville Town Center

29E Rural East (East)

29W Rural East (West)

30 Rural West 31 Shady Grove Metro Station