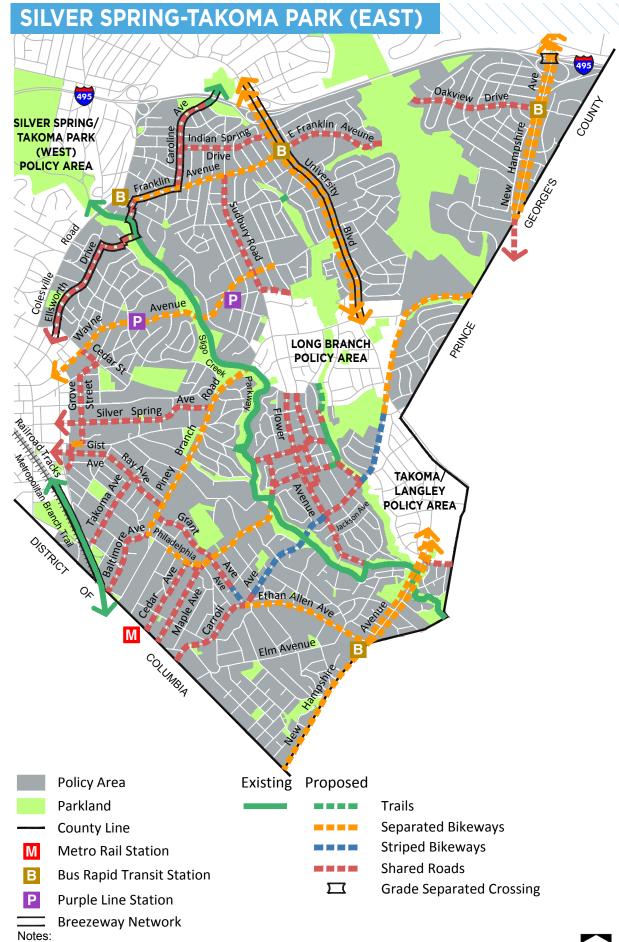

32 Silver Spring CBD

33E Silver Spring/Takoma Park (East)

33W Silver Spring/Takoma Park (West)

34 Takoma/Langley

35 Twinbrook

36 Wheaton CBD

37 White Flint

White Oak