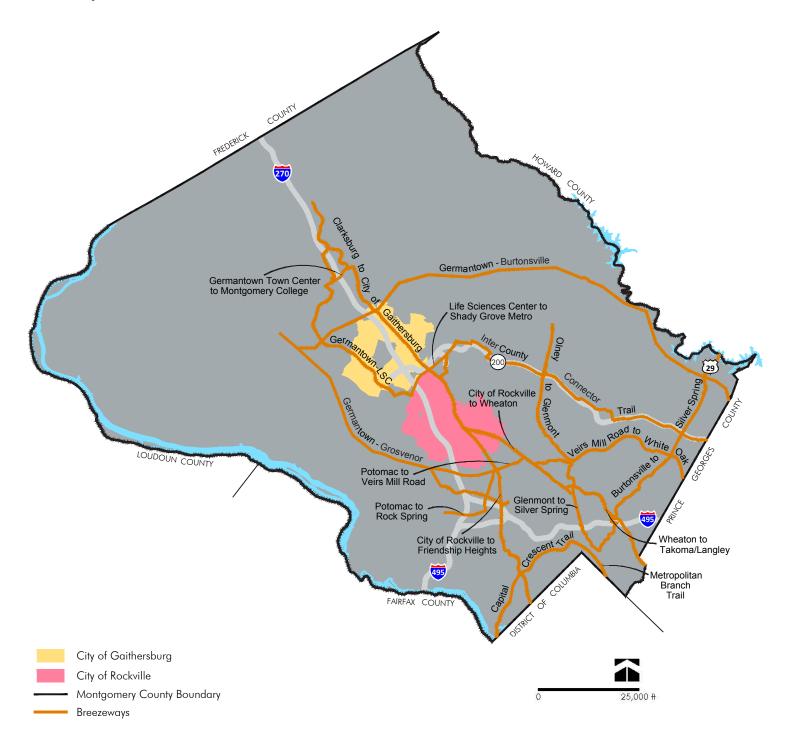

# **Breezeways**

This appendix describes the roadways and trails that comprise each of the proposed corridors in the Breezeway Network, shown below.