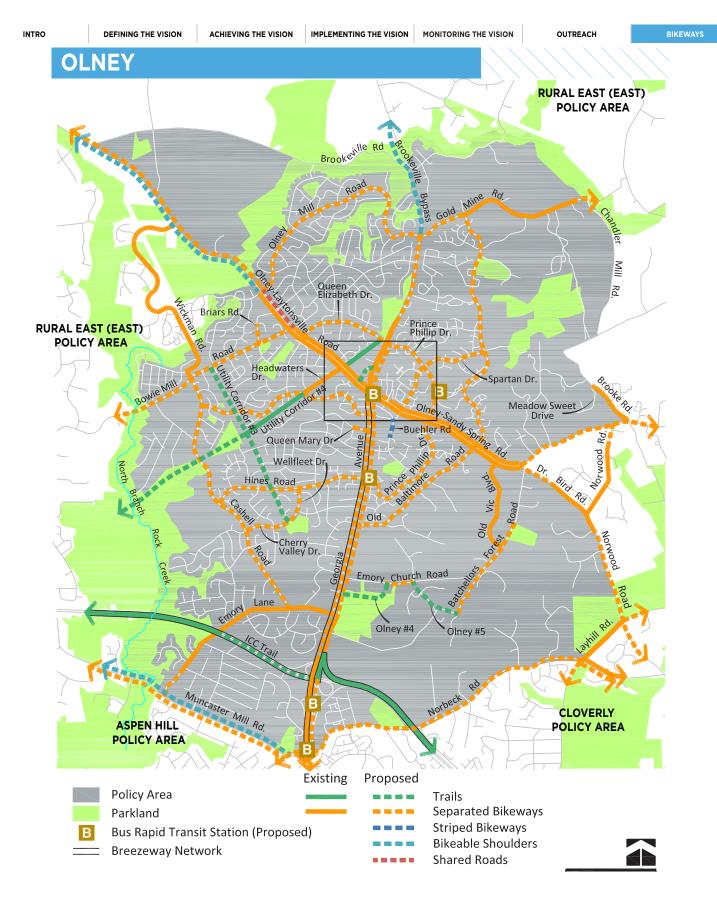

Darnestown Rd        | Striped Bikeway                               | Buffered Bike Lanes                                                          |
| Shady Grove Rd                      | R&D Village Policy Area | Cavanaugh Dr         | Separated Bikeway                             | Sidepath (West Side)                                                         |
| Stonebridge View Dr                 | Muddy Branch Rd         | Travilah Rd          | Separated Bikeway                             | Sidepath (East Side)                                                         |
| Travilah Rd                         | Darnestown Rd           | Dufief Mill Rd       | Separated Bikeway                             | Sidepath (West Side)                                                         |





| STREET                           | FROM                    | то                     | FACILITY TYPE                               | BIKEWAY TYPE                                              |
|----------------------------------|-------------------------|------------------------|---------------------------------------------|-----------------------------------------------------------|
| GEORGIA AVE NORTH BR             | EEZEWAY                 |                        |                                             | •                                                         |
| Georgia Ave                      | Olney-Laytonsville Rd   | Queen Mary Dr          | Separated Bikeway                           | Separated Bike Lanes (Two-<br>Way, West Side)             |
| Georgia Ave