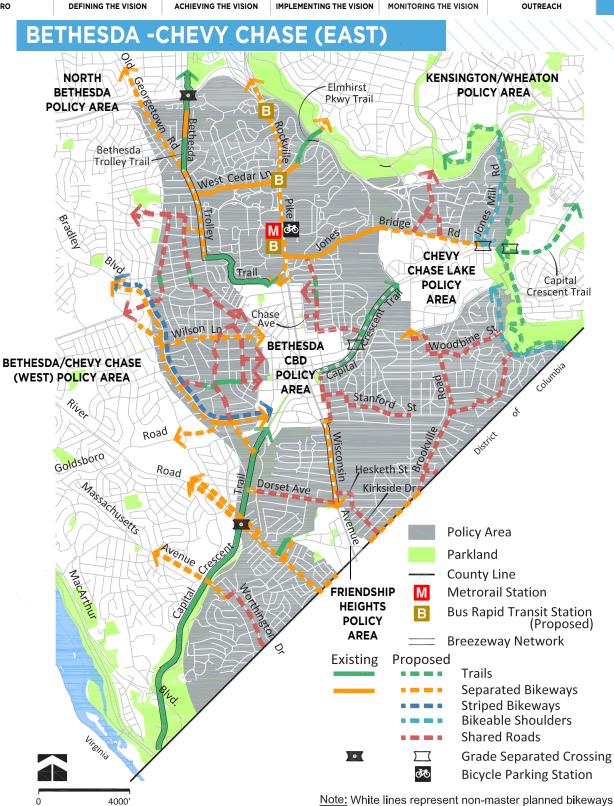

THIS PAGE INTENTIONALLY LEFT BLANK

Note: White lines represent non-master planned bikeways
232 MONTGOMERY COUNTY BICYCLE MASTER PLAN | PUBLIC HEARING DRAFT | DECEMBER 2017

| STREET                                      | FROM                   | то                         | FACILITY TYPE     | BIKEWAY TYPE                                   |
|---------------------------------------------|------------------------|----------------------------|-------------------|------------------------------------------------|
| CAPITAL CRESCENT TRAI                       | L BREEZEWAY            | 1                          | I                 |                                                |
| Capital Crescent Trail                      | Kenwood Forest La      | Woodmont Ave               | Trail             | Off-Street Trail                               |
| Capital Crescent Trail (Tunnel<br>Route)    | Woodmont Ave           | 47th St                    | Trail             | Off-Street Trail                               |
| Capital Crescent Trail                      | 47th St                | Pearl St                   | Trail             | Off-Street Trail                               |
| MD 355 SOUTH BREEZEW                        | AY                     |                            |                   |                                                |
| Bethesda Trolley Trail                      | NIH Property Line      | Battery La                 | Trail             | Off-Street Trail                               |
| Battery La                                  | Bethesda Trolley Trail | Wisconsin Ave              | Separated Bikeway | Separated Bike Lanes (Two-<br>Way, North Side) |
| Woodmont Ave                                | Battery La             | Wisconsin Ave              | Separated Bikeway | Separated Bike Lanes*                          |
| ADDITIONAL RECOMMEN                         | DATIONS                | ·                          | ·                 |                                                |
| 46th St                                     | Elm St                 | Walsh Ave                  | Shared Road       | Neighborhood Greenway                          |
| Arlington Rd                                | Old Georgetown Rd      | Bradley Blvd               | Separated Bikeway | Separated Bike Lanes*                          |
| Battery La                                  | Old Georgetown Rd      | Wisconsin Ave              | Separated Bikeway | Separated Bike Lanes(Two-<br>Way, Side TBD)    |
| Bethesda Trolley Trail                      | Battery La             | Rugby Ave                  | Trail             | Off-Street Trail                               |
| Bradley Blvd                                | Fairfax Rd             | Wisconsin Ave              | Separated Bikeway | Separated Bike Lanes(Two-<br>Way, East Side)   |
| Bradley La                                  | Wisconsin Ave          | West Ave                   | Separated Bikeway | Separated Bike Lanes(Two-<br>Way, North Side)  |
|                                             | Woodmont Ave           | Wisconsin Ave              | Separated Bikeway | Separated Bike Lanes<br>(Two-Way, North Side)  |
| Capital Crescent Trail (Sur-<br>face Route) | Wisconsin Ave          | 47th St                    | Separated Bikeway | Separated Bike Lanes<br>(Two-Way, South Side)  |
|                                             | Willow La              | Elm St                     | Separated Bikeway | Sidepath (East Side)                           |
| Cheltenham Dr                               | Wisconsin Ave          | Tilbury St                 | Separated Bikeway | Separated Bike Lanes                           |
| Chelton Rd                                  | Sleaford Rd            | East-West Hwy              | Striped Bikeway   | Conventional Bike Lanes                        |
| East-West Hwy                               | Wisconsin Ave          | Montgomery Ave             | Separated Bikeway | Separated Bike Lanes<br>(Two-Way, Side TBD)    |
| Edgemeert                                   | Beverly Rd             | Arlington Rd               | Shared Road       | Neighborhood Greenway                          |
| Edgemoor La                                 | Arlington Rd           | Bethesda Metrorail Station | Separated Bikeway | Separated Bike Lanes<br>(two-way, south side)  |

OUTREACH

| в |  |  |  |
|---|--|--|--|
|   |  |  |  |
|   |  |  |  |

| STREET                 | FROM                                       | то                                         | FACILITY TYPE     | BIKEWAY TYPE                                      |
|------------------------|--------------------------------------------|--------------------------------------------|-------------------|---------------------------------------------------|
| 51 01                  | Clarendon Rd                               | Arlington Rd                               | Shared Road       | Neighborhood Greenway                             |
| Elm St                 | Arlington Rd                               | Wisconsin Ave                              | Stripted Bikeway  | Conventional Bike Lanes                           |
| Leland St              | Wisconsin Ave                              | 46th St                                    | Separated Bikeway | Separated Bike Lanes                              |
| Montgomery Ave         | Wisconsin Ave                              | East-West Hwy                              | Separated Bikeway | Separated Bike Lanes<br>(Two-Way, South Side)     |
| Montgomery La          | Woodmont Ave                               | Wisconsin Ave                              | Separated Bikeway | Separated Bike Lanes<br>(Two-Way, South Side)     |
| Neighborhood Connector | Chevy Chase Dr                             | Bethesda-Chevy Chase<br>(East) Policy Area | Trail             | Neighborhood Connector                            |
|                        | Rugby Ave                                  | Woodmont Ave                               | Shared Road       | Shared Street*                                    |
| Norfolk Ave            | Woodmont Ave                               | Wisconsin Ave                              | Separated Bikeway | Separated Bike Lanes<br>(One-Way, Boh Sides)      |
| Old Georgetown Rd      | Woodmont Ave                               | Wisconsin Ave                              | Separated Bikeway | Separated Bike Lanes<br>(Two-Way, Side TBD)       |
|                        | Sleaford Rd                                | Middleton La                               | Shared Road       | Neighborhood Greenway                             |
| Pearl St               | Middleton La                               | Montgomery Ave                             | Separated Bikeway | Separated Bike Lanes<br>(One-Way, Both Sides)     |
|                        | Montgomery Ave                             | Capital Crescent Trail                     | Shared Road       | Shared Street                                     |
| Rosedale Ave           | Wisconsin Ave                              | Tilbury St                                 | Shared Road       | Neighborhood Greenway                             |
| Sleaford Rd            | Tilbury St                                 | Chelton Rd                                 | Shared Road       | Neighborhood Greenway                             |
| St Elmo Ave            | Woodmont Ave                               | Old Georgetown Rd                          | Striped Bikeway   | Conventional Bike Lanes o<br>Separated Bike Lanes |
| Strathmore St          | Woodmont Ave                               | Bradley Blvd                               | Shared Road       | Priority Shared Lanes                             |
| Trail                  | Bradley Blvd                               | Chevy Chase Dr                             | Trail             | Neighborhood Connector                            |
| Tilbury St             | Rosedale Ave                               | Sleaford Rd                                | Shared Road       | Neighborhood Greenway                             |
| Walsh St               | 46th St                                    | West Ave                                   | Shared Road       | Neighborhood Greenway                             |
| West Ave               | Walsh Ave                                  | Bradley La                                 | Shared Road       | Neighborhood Greenway                             |
| Waverly St             | Wisconsin Ave                              | East-West Hwy                              | Striped Bikeway   | Conventional Bike Lanes                           |
| Wilson La              | Cordell Ave                                | Old Georgetown Rd                          | Separated Bikeway | Sidepath (North Side)                             |
| Woodmont Ave           | Bethesda-Chevy Chase<br>(East) Policy Area | Battery La                                 | Separated Bikeway | Sidepath (West Side)                              |

\* See the Bethesda Downtown Plan

THIS PAGE INTENTIONALLY LEFT BLANK

Note: White lines represent non-master planned bikeways

| STREET                 | FROM                     | то                     | FACILITY TYPE     | BIKEWAY TYPE          |
|------------------------|--------------------------|------------------------|-------------------|-----------------------|
| MD 355 SOUTH BREEZ     | EWAY                     |                        |                   |                       |
|                        | I-495                    | Charles St             | Trail             | Off-Street Trail      |
| Bethesda Trolley Trail | Charles St               | South of Lincoln St    | Separated Bikeway | Sidepath (East Side)  |
|                        | Old Georgetown Rd        | NIH Property Line      | Trail             | Off-Street Trail      |
|                        | ·                        | SEE BETHESDA CBD POLIC | CY AREA           |                       |
|                        | Bradley Blvd             | Dorset Ave             | Separated Bikeway | Sidepath (East Side)  |
| Wisconsin Ave          | Dorset Ave               | Oliver St              | Separated Bikeway | Sidepath (East Side)  |
| CAPITAL CRESCENT T     | RAIL BREEZEWAY           | ·                      | ·                 | ·                     |
| Capital Crescent Trail | River Rd                 | Kenwood Forest La      | Trail             | Off-Street Trail      |
|                        | ·                        | SEE BETHESDA CBD POLIC | CY AREA           | ·                     |
| Capital Crescent Trail | Pearl St                 | End of Newdale Rd      | Trail             | Off-Street Trail      |
| BROOKVILLE RD - BEA    | ACH DR NEIGHBORHOOD GI   | REENWAY                | ·                 | ·                     |
| Cummings La            | Brookville Rd            | Brennon La             | Shared Road       | Neighborhood Greenway |
| Brennon La             | Cummings La              | Shepherd St            | Shared Road       | Neighborhood Greenway |
| Shepherd St            | Brennon La               | Turner La              | Shared Road       | Neighborhood Greenway |
| Pomander La            | Turner La                | Leland St              | Shared Road       | Neighborhood Greenway |
| Leland St              | Pomander La              | Beach Dr               | Shared Road       | Neighborhood Greenway |
| CAPITAL CRESCENT T     | RAIL - BRADLEY LA NEIGHE | BORHOOD GREENWAY       | ·                 | ·                     |
| 46th St                | Elm St                   | Walsh St               | Shared Road       | Neighborhood Greenway |
| Walsh St               | 46th St                  | West Ave               | Shared Road       | Neighborhood Greenway |
| West Ave               | Walsh St                 | Bradley La             | Shared Road       | Neighborhood Greenway |
| CONNECTICUT AVE - E    | BEACH DR NEIGHBORHOOD    | GREENWAY               |                   |                       |
| Blackthorn St          | Connecticut Ave          | Glendale Rd            | Shared Road       | Neighborhood Greenway |
| Glendale Rd            | Blackthorn St            | Woodbine St            | Shared Road       | Neighborhood Greenway |