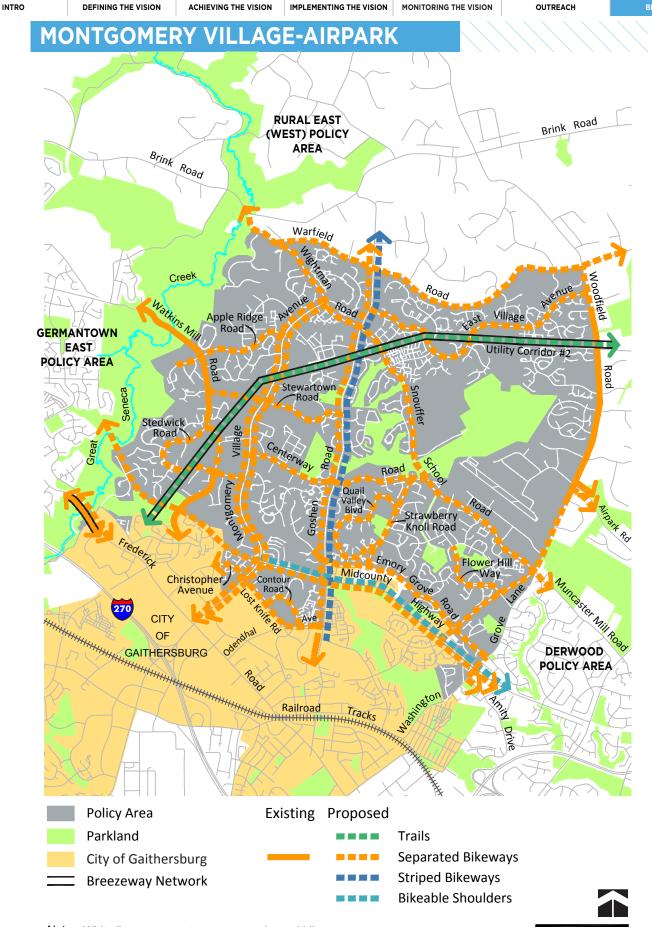

260 MONTGOMERY COUNTY BICYCLE MASTER PLAN | PUBLIC HEARING DRAFT | DECEMBER 2017

SION OUTREACH

BIKEWAY

| BIKEWAY                    | FROM                  | то                         | FACILITY TYPE                                 | BIKEWAY TYPE                                    |
|----------------------------|-----------------------|----------------------------|-----------------------------------------------|-------------------------------------------------|
| INTERCOUNTY CONNECT        | OR TRAIL BREEZEWAY    |                            | •                                             | I                                               |
| Shady Grove Rd             | Shady Grove Access Rd | Midcounty Hwy              | Separated Bikeway                             | Sidepath (South Side)                           |
| Midcounty Hwy              | Shady Grove Rd        | Applewood La               | Separated Bikeway                             | Sidepath (Side TBD)                             |
| Applewood La               | Midcounty Hwy         | Muncaster Mill Rd          | Separated Bikeway                             | Sidepath (East Side)                            |
| Muncaster Mill Rd          | Applewood La          | Rock Creek                 | Separated Bikeway and Bike-<br>able Shoulders | Sidepath (West Side) and<br>Bikeable Shoulders  |
| ADDITIONAL RECOMMEN        | IDATIONS              |                            | •                                             | 1                                               |
| Amity Dr                   | Washington Grove La   | Piedmont Crossing LP Trail | Separated Bikeway                             | Sidepath (North Side)                           |
| Crabbs Branch Way          | Redland Rd            | East Gude Dr               | Separated Bikeway                             | Sidepath (West Side)                            |
| Crabbs Branch Way          | Northern Terminus     | Shady Grove Rd             | Separated Bikeway                             | Sidepath (Both Sides)                           |
| East Gude Dr               | Frederick Ave         | Southlawn La               | Separated Bikeway                             | Sidepath (West Side)                            |
| Frederick Rd               | O'Neill Dr            | Shady Grove Rd             | Separated Bikeway                             | Sidepath (Both Sides)                           |
| Frederick Rd               | Paramount Dr          | College Pkwy               | Separated Bikeway                             | Sidepath (East Side)                            |
| Gaither Rd                 | Industrial Dr         | Shady Grove Rd             | Separated Bikeway                             | Sidepath (Side TBD)                             |
| Industrial Dr              | City of Gaithersburg  | Gaither Rd                 | Separated Bikeway                             | Sidepath (Side TBD)                             |
| Midcounty Hwy              | Washington Grove La   | Shady Grove Rd             | Separated Bikeway and Bike-<br>able Shoulders | Sidepath (Sde TBD) and<br>Bikeable Shoulders    |
| Muncaster Mill Rd          | Woodfield Rd          | Muncaster Rd               | Separated Bikeway                             | Sidepath (West Side)                            |
| Muncaster Mill Rd          | Muncaster Rd          | Rock Creek                 | Separated Bikeway and Bike-<br>able Shoulders | Sidepath (West Side) and<br>Bikeable Shoulders  |
|                            | Keyport Ter           | Redland Rd                 | Separated Bikeway                             | Sidepath (East Side)                            |
| Needwood Rd                | Redland Rd            | Beach Dr                   | Separated Bikeway                             | Sidepath (South Side)                           |
| Oakmont Ave                | Central Ave           | Shady Grove Rd             | Separated Bikeway                             | Sidepath (East Side)                            |
| Piedmont Crossing LP Trail | Amity Dr              | Crabbs Branch Way          | Trail                                         | Off-Street Trail                                |
| Piedmont Crossing LP Trail | Brown St              | Crabbs Branch Way          | Trail                                         | Off-Street Trail                                |
|                            | Muncaster Mill Rd     | Needwood Rd (North)        | Separated Bikeway and Bike-<br>able Shoulders | Sidepath (North Side) and<br>Bikeable Shoulders |
| Redland Rd                 | Needwood Rd (North)   | Needwood Rd (South)        | Separated Bikeway and Bike-<br>able Shoulders | Sidepath (North Side)                           |

BIKEWAYS

| BIKEWAY             | FROM               | то                | FACILITY TYPE     | BIKEWAY TYPE             |
|---------------------|--------------------|-------------------|-------------------|--------------------------|
| Rock Creek Trail    | Needwood Lake Cir  | Avery Rd          | Trail             | Stream Valley Park Trail |
| Shady Grove Rd      | City of Rockville  | Muncaster Mill Rd | Separated Bikeway | Sidepath (Both Sides)    |
| Southlawn La        | Rock Creek Trail   | East Gude Dr      | Separated Bikeway | Sidepath (Side TBD)      |
| Washington Grove La | Mineral Springs Dr | Emory Grove Rd    | Separated Bikeway | Sidepath (West Side)     |