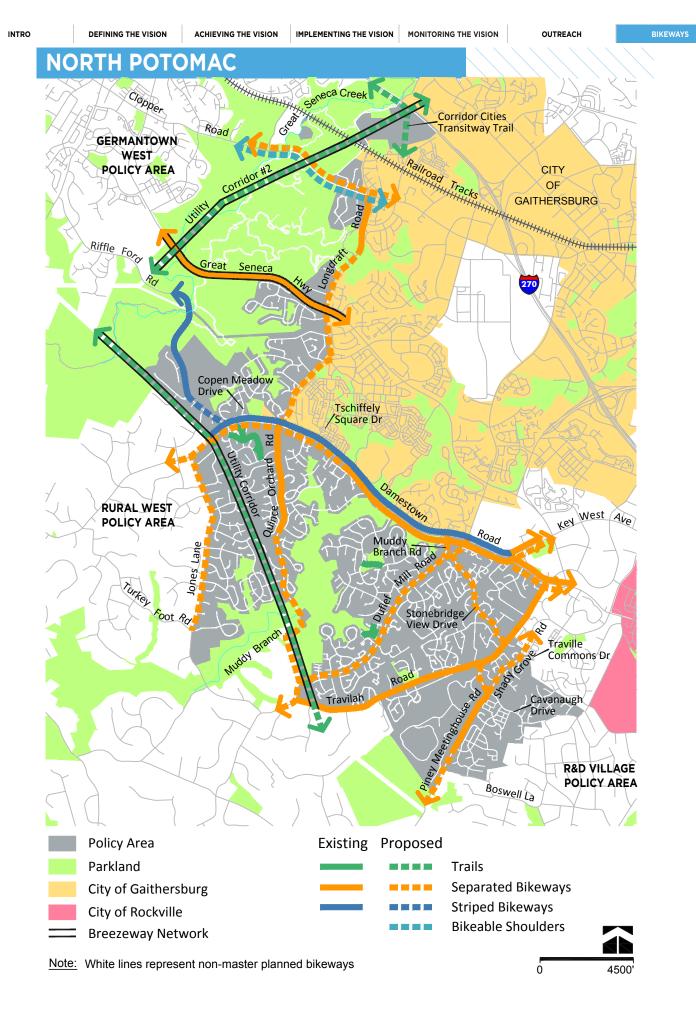

Westlake Ter                           | I-270 Spur        | Rockledge Dr       | Separated Bikeway | Separated Bike Lanes (Two-<br>Way, South Side) |
| Weymouth St                            | Montrose Ave      | Knowles Ave        | Separated Bikeway | Sidepath (Side TBD)                            |
| Woodglen Dr                            | Marinelli Rd      | Edson La           | Separated Bikeway | Separated Bike Lanes (Two-<br>Way, West Side)  |
| Wyaconda Rd                            | Bike / Ped Bridge | Schuylkill Rd      | Separated Bikeway | Separated Bike Lanes (Side<br>TBD)             |
| Weymouth St                            | Montrose Ave      | Knowles Ave        | Separated Bikeway | Sidepath (Side TBD)                            |

THIS PAGE INTENTIONALLY LEFT BLANK



| BIKEWAY                             | FROM                    | то                   | FACILITY TYPE                                 | BIKEWAY TYPE                                                                 |
|-------------------------------------|-------------------------|----------------------|-----------------------------------------------|------------------------------------------------------------------------------|
| GERMANTOWN - GROSV                  | ENOR BREEZEWAY          | •                    | •                                             | •                                                                            |
| Utility Corridor #1                 | Great Seneca Creek      | Travilah Rd          | Trail                                         | Off-Street Tr