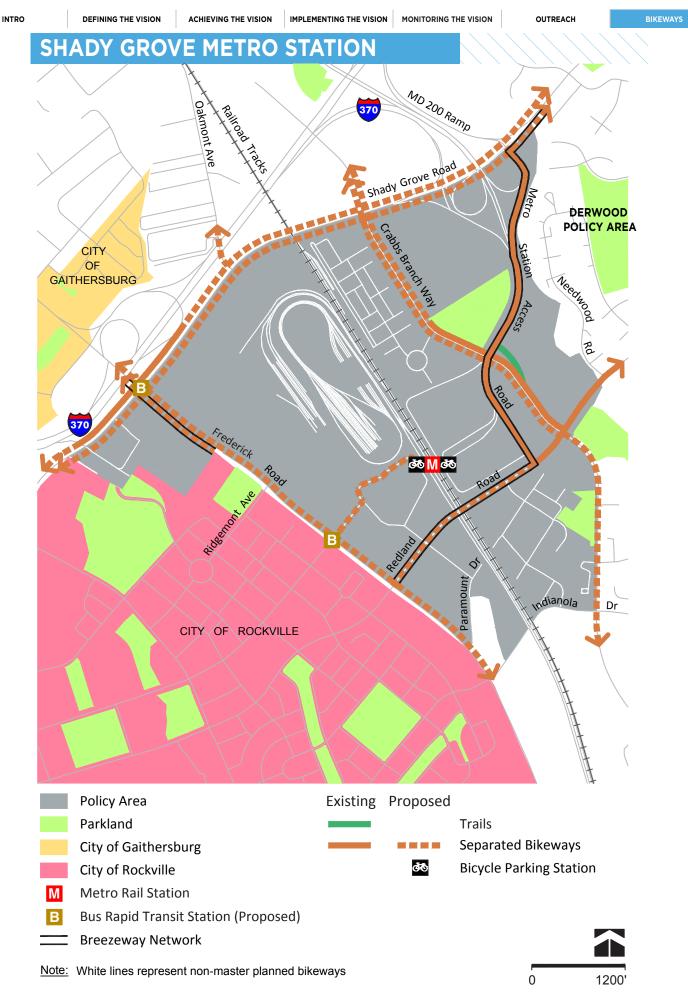

way and Bike-<br>able Shoulders | Sidepath (East Side) and<br>Bikeable Shoulders |

ACHIEVING THE VISION

|                 |                  |               | $\underline{\ }$   |                      |
|-----------------|------------------|---------------|--------------------|----------------------|
| BIKEWAY         | FROM             | то            | FACILITY TYPE      | BIKEWAY TYPE         |
| Seneca Rd       | Darnestown Rd    | River Rd      | Bikeable Shoulders | Bikeable Shoulders   |
| Travilah Rd     | Dufief Mill Rd   | River Rd      | Separated Bikeway  | Sidepath (West Side) |
| Whites Ferry Rd | Edwards Ferry Rd | Poolesville   | Bikeable Shoulders | Bikeable Shoulders   |
| Whites Ferry Rd | Poolesville      | Darnestown Rd | Bikeable Shoulders | Bikeable Shoulders   |



338 MONTGOMERY COUNTY BICYCLE MASTER PLAN | PUBLIC HEARING DRAFT | DECEMBER 2017

| BIKEWAY                          | FROM                      | то                    | FACILITY TYPE     | BIKEWAY TYPE                                  |
|----------------------------------|---------------------------|-----------------------|-------------------|-----------------------------------------------|
| INTERCOUNTY CONNECT              | OR TRAIL BREEZEWAY        |                       |                   |                                               |
| Redland Rd                       | Frederick Rd              | Shady Grove Access Rd | Separated Bikeway | Sidepath (North Side)                         |
| Shady Grove Access Rd            | Redland Rd                | Shady Grove Rd        |