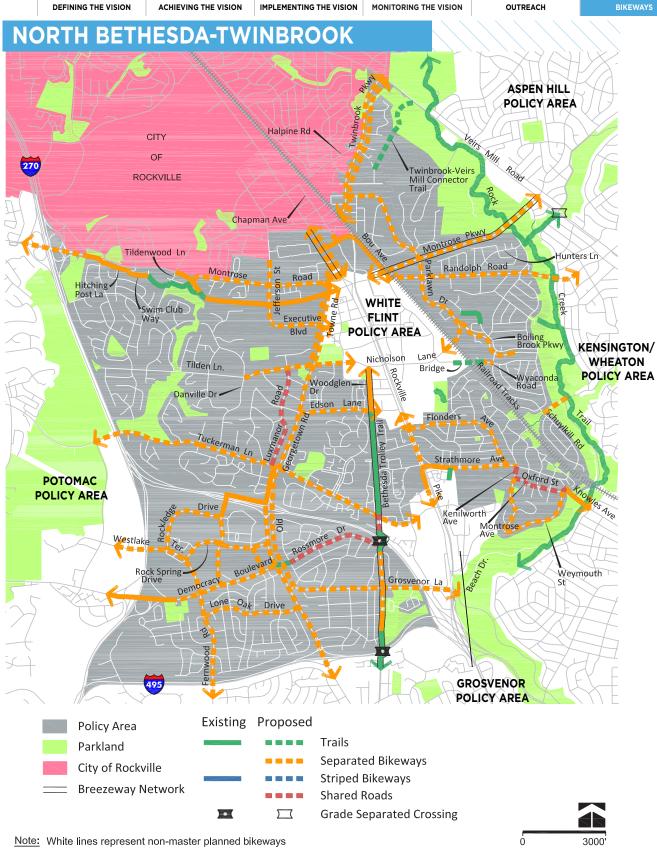

own Rd       | Montgomery Village Ave | Goshen Rd      | Separated Bikeway | Sidepath (South Side) |
| Strawberry Knoll Rd | Centerway Rd           | Emory Grove Rd | Separated Bikeway | Sidepath (West Side)  |
| Warfield Rd         | Wightman Rd            | Woodfield Rd   | Separated Bikeway | Sidepath (South Side) |
| Washington Grove La | Emory Grove Rd         | Amity Dr       | Separated Bikeway | Sidepath (West Side)  |
| Watkins Mill Rd     | Great Seneca Creek     | Midcounty Hwy  | Separated Bikeway | Sidepath (West Side)  |
| Wightman Rd         | Brink Rd               | Goshen Rd      | Separated Bikeway | Sidepath (North Side) |
| Woodfield Rd        | Warfield Rd            | Emory Grove Rd | Separated Bikeway | Sidepath (West Side)  |

THIS PAGE INTENTIONALLY LEFT BLANK





**306 MONTGOMERY COUNTY BICYCLE MASTER PLAN | PUBLIC HEARING DRAFT | DECEMBER 2017** 

IMPLEMENTING THE VISION MONITORING THE VISION

ISION OUTREACH

BIKEWAY

| BIKEWAY                | FROM                | то                     | FACILITY TYPE     | BIKEWAY TYPE                                  |
|------------------------|---------------------|------------------------|-------------------|-----------------------------------------------|
| MD 355 SOUTH BREEZ     | EWAY                |                        |                   | L                                             |
| Rockville Pike         | City of Rockville   | Towne Rd               | Separated Bikeway | Separated Bike Lanes (Two<br>Way, West Side)  |
|                        |                     | SEE WHITE FLINT POLICY