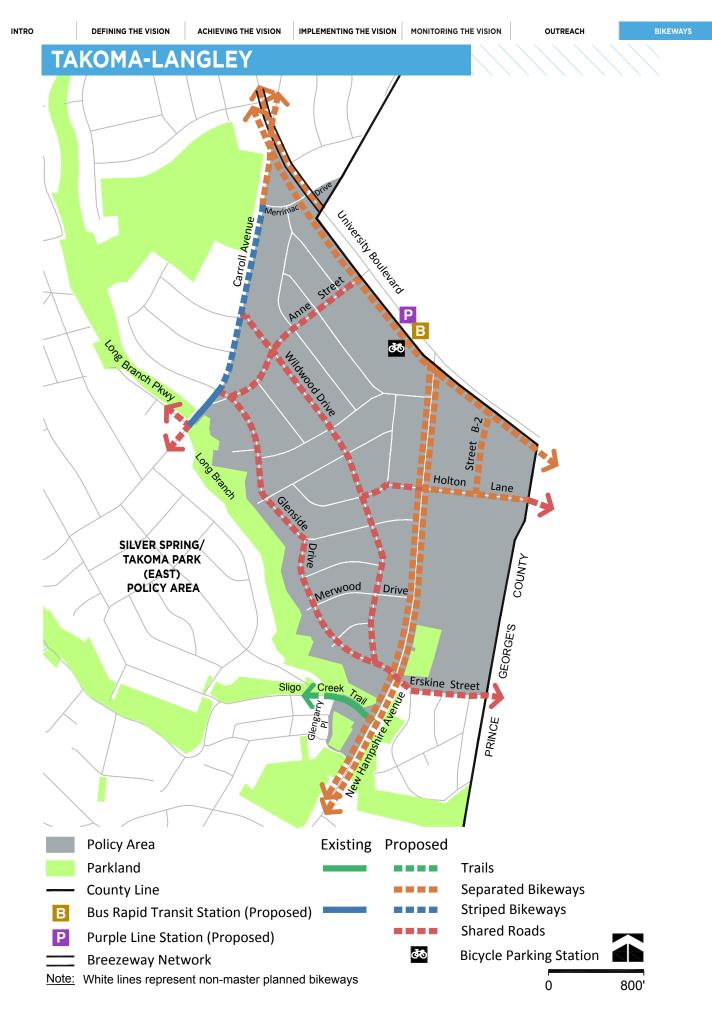

| 16th St                     | Separated Bikeway | Sidepath or Separated Bike<br>Lanes            |
| Sundale Dr               | Porter Dr        | East West Hwy               | Shared Road       | Neighborhood Greenway                          |
| Trail                    | Rock Creek Trail | Ament St                    | Trail             | Stream Valley Park Trail                       |

ACHIEVING THE VISION IMPLEM

BIKEWAYS

| STREET         | FROM           | то           | FACILITY TYPE | BIKEWAY TYPE          |
|----------------|----------------|--------------|---------------|-----------------------|
| Washington Ave | Meadowbrook La | Ellingson Dr | Shared Road   | Neighborhood Greenway |
| Washington Ave | East West Hwy  | Grubb Rd     | Shared Road   | Neighborhood Greenway |



354 MONTGOMERY COUNTY BICYCLE MASTER PLAN | PUBLIC HEARING DRAFT | DECEMBER 2017

VISION OUTREACH

BIKEWAYS

| STREET             | FROM              | то                     | FACILITY TYPE     | BIKEWAY TYPE                                  |
|--------------------|-------------------|------------------------|-------------------|-----------------------------------------------|
| UNIVERSITY BLVD BR | EZEWAY            |                        |                   |                                               |
| University Blvd    | Carroll Ave       | Prince George's County | Separated Bikeway | Separated Bike Lanes<br>(Two-Way, East Side)  |
| ADDITIONAL RECOMM  | IENDATIONS        |                        |                   |                                               |
| Anne St