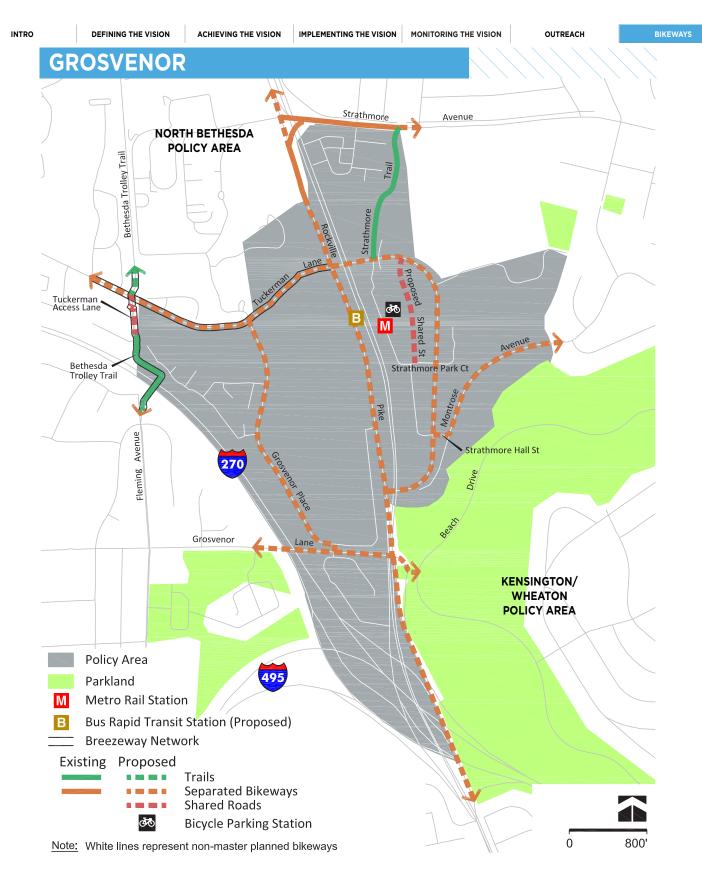

One-<br>Way, Both Sides)                              |

BIKEWAYS

| BIKEWAY    | FROM            | то          | FACILITY TYPE     | BIKEWAY TYPE                                   |
|------------|-----------------|-------------|-------------------|------------------------------------------------|
| Street B-2 | Georgia Ave     | Randolph Rd | Separated Bikeway | Separated Bike Lanes (One-<br>Way, Both Sides) |
| Trail      | Flack Connector | Flack St    | Trail             | Off-Street Trail                               |
| Weller Rd  | Holdridge Rd    | Georgia Ave | Separated Bikeway | Sidepath (North Side)                          |
|            | Georgia Ave     | Jingle La   | Shared Road       | Neighborhood Greenway                          |

THIS PAGE INTENTIONALLY LEFT BLANK



BIKEWAY

| BIKEWAY                    | FROM                       | то                         | FACILITY TYPE     | BIKEWAY TYPE                                   |  |  |
|----------------------------|----------------------------|----------------------------|-------------------|------------------------------------------------|--|--|
| MD 355 SOUTH BREEZEW       | 'AY                        |                            | ·                 | •                                              |  |  |
| Bethesda Trolley Trail     | Tuckerman Access La        | Fleming Ave                | Trail             | Off-Street Trail                               |  |  |
| GERMANTOWN - GROSVE        | NOR BREEZEWAY              | •                          | •                 |