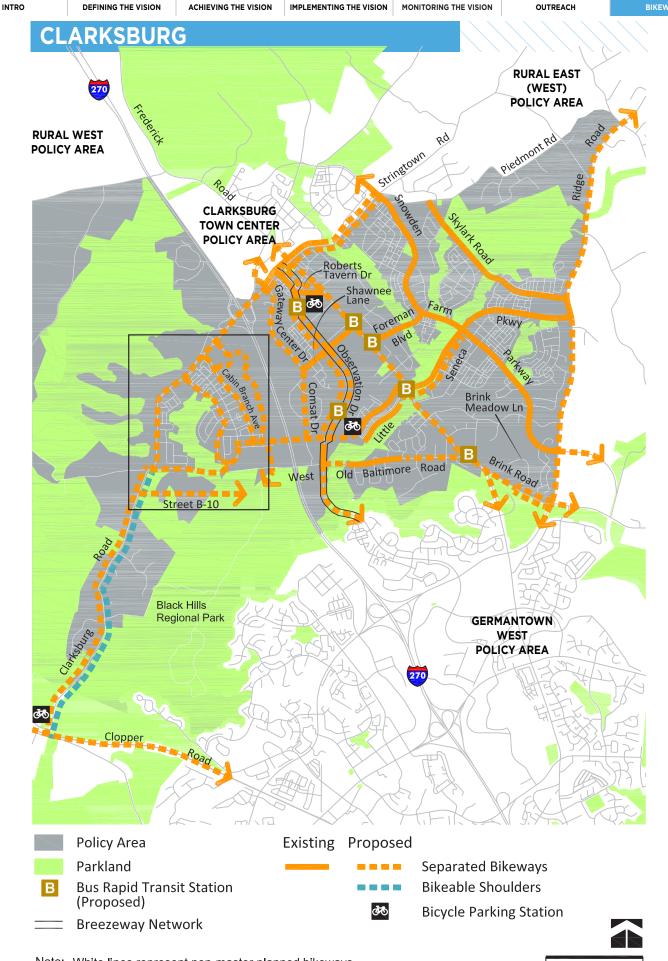

Note: White lines represent non-master planned bikeways

250 MONTGOMERY COUNTY BICYCLE MASTER PLAN | PUBLIC HEARING DRAFT | DECEMBER 2017

4000'

0

ISION OUTREACH

BIKEWAYS

| BIKEWAY                    | FROM                  | то                    | FACILITY TYPE                                 | BIKEWAY TYPE                                               |  |  |
|----------------------------|-----------------------|-----------------------|-----------------------------------------------|------------------------------------------------------------|--|--|
| MD 355 NORTH BREEZEWAY     |                       |                       |                                               |                                                            |  |  |
| Observation Dr Ext         | Stringtown Rd         | Little Seneca Creek   | Separated Bikeway                             | Sidepath (Side TBD)                                        |  |  |
| ADDITIONAL RECOMMEN        | DATIONS               | ·                     | ·                                             |                                                            |  |  |
| Barnesville Rd             | Boyds MARC Station    | Clopper Rd            | Separated Bikeway                             | Sidepath (South Side)                                      |  |  |
|                            | Frederick Rd          | Brink Meadow La       | Separated Bikeway                             | Sidepath (South Side)                                      |  |  |
| Brink Rd                   | Brink Meadow La       | Ridge Rd              | Separated Bikeway                             | Sidepath (Both Sides)                                      |  |  |
| Broadway Ave               | Little Seneca Pkwy    | West Old Baltimore Rd | Separated Bikeway                             | Sidepath (West Side)                                       |  |  |
| Byrne Park Dr              | Clarksburg Rd         | Fulmer Ave            | Separated Bikeway                             | Sidepath (West Side)                                       |  |  |
|                            | Clarksburg Rd         | Tribute Pkwy          | Separated Bikeway                             | Sidepath (East Side)                                       |  |  |
| Cabin Branch Ave           | Tribute Pkwy          | Little Seneca Pkwy    | Separated Bikeway                             | Separated Bike Lanes (Two-<br>Way, East Side)              |  |  |
| Clarksburg Outlet Entrance | Clarksburg Rd         | Outlet Rd             | Separated Bikeway                             | Separated Bike Lanes (Side<br>TBD)                         |  |  |
| Clarksburg Rd              | Gateway Center Dr     | West Old Baltimore Rd | Separated Bikeway                             | Sidepath (East Side)                                       |  |  |
|                            | West Old Baltimore Rd | Ten Mile Creek        | Separated Bikeway and Bike-<br>able Shoulders | Sidepath (East Side) and<br>Bikeable Shoulders             |  |  |
| Clopper Rd                 | Clarksburg Rd         | Little Seneca Creek   | Separated Bikeway                             | Sidepath (East Side)                                       |  |  |
| Comsat Dr                  | Shawnee La            | Little Seneca Pkwy    | Separated Bikeway                             | Separated Bike Lanes (Side TBD)                            |  |  |
| Foreman Blvd               | Frederick Rd          | Snowden Farm Pkwy     | Separated Bikeway                             | Sidepath (South Side)                                      |  |  |
| Frederick Rd               | Stringtown Rd         | Brink Rd              | Separated Bikeway                             | Sidepath (West Side)                                       |  |  |
| Fulmer Ave                 | Bryne Park Ave        | Broadway Ave          | Separated Bikeway                             | Sidepath (West Side)                                       |  |  |
| Gateway Center Dr          | Stringtown Rd         | Shawnee La            | Separated Bikeway                             | Sidepath (East Side)                                       |  |  |
| Little Seneca Pkwy         | Broadway Ave          | Snowden Farm Pkwy     | Separated Bikeway                             | Sidepath (Both Sides)                                      |  |  |
| Little Seneca Pkwy         | Snowden Farm Pkwy     | Ridge Rd              | Separated Bikeway                             | Sidepath (North Side)                                      |  |  |
| Observation Dr             | Stringtown Rd         | Roberts Tavern Dr     | Separated Bikeway                             | Sidepath (Both Sides)                                      |  |  |
| Outlet Rd                  | Cabin Branch Ave      | Plover St             | Separated Bikeway                             | Sidepath (South Side)                                      |  |  |
| Plover St                  | Outlet Rd             | Little Seneca Pkwy    | Separated Bikeway                             | Separated Bike Lanes (One-<br>Way on Both Sides of Street) |  |  |

| BIKEWAY               | FROM               | то                        | FACILITY TYPE     | BIKEWAY TYPE          |
|-----------------------|--------------------|---------------------------|-------------------|-----------------------|
| Ridge Rd              | Kings Valley Rd    | Brink Rd                  | Separated Bikeway | Sidepath (West Side)  |
| Roberts Tavern Dr     | Observation Dr     | Frederick Rd              | Separated Bikeway | Sidepath (Both Sides) |
| Shawnee La            | Gateway Center Dr  | Frederick Rd              | Separated Bikeway | Sidepath (South Side) |
| Sidepath              | Little Seneca Pkwy | Black Hills Regional park | Separated Bikeway | Sidepath (Side TBD)   |
| Skylark Rd            | Piedmont Rd        | Ridge Rd                  | Separated Bikeway | Sidepath (South Side) |
| Snowden Farm Pkwy     | Stringtown Rd      | Ridge Rd                  | Separated Bikeway | Sidepath (South Side) |
| Street B-10           | Clarksburg Rd      | Black Hills Regional Park | Separated Bikeway | Sidepath (Side TBD)   |
| Stringtown Rd         | Snowden Farm Pkwy  | Gateway Center Dr         | Separated Bikeway | Sidepath (Both Sides) |
| West Old Baltimore Rd | Observation Dr     | Frederick Rd              | Separated Bikeway | Sidepath (South Side) |
| West Old Baltimore Rd | Clarksburg Rd      | Broadway Ave              | Separated Bikeway | Sidepath (North Side) |