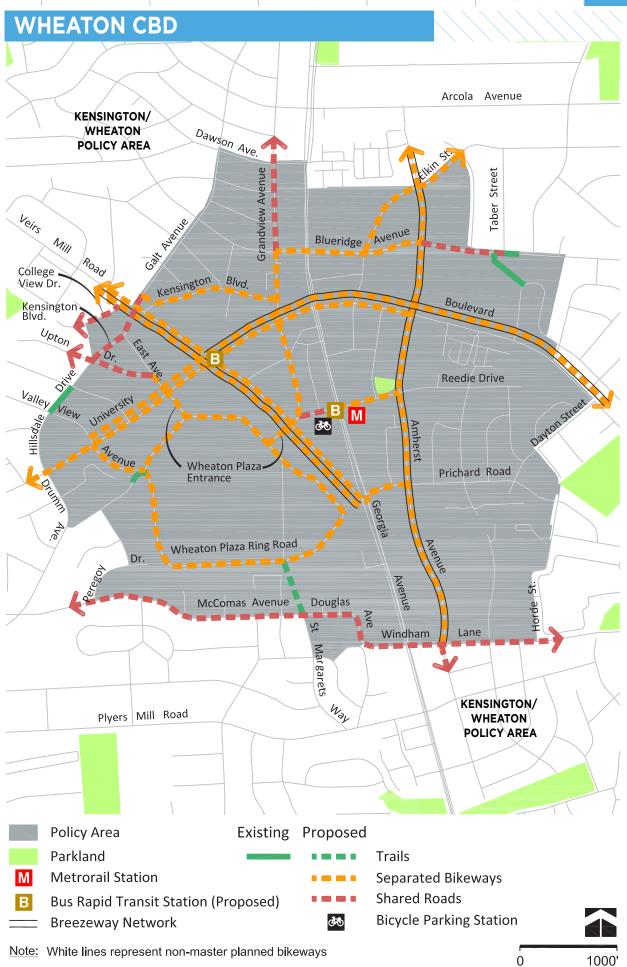

sity Blvd   | Erskine St             | Separated Bikeway | Separated Bike Lanes<br>(Two-Way, Both Sides) |
| New Hampshire Ave  | Erskine St        | Sligo Creek Pkwy       | Separated Bikeway | Sidepath (Both Sides)                         |
| Sligo Creek Trail  | Glengarry Pl      | Prince George's County | Trail             | Stream Valley Park Trails                     |
| Street B-2         | University Blvd   | Holton La              | Separated Bikeway | Separated Bike Lanes<br>(One-Way, Both Sides) |
| University Blvd    | Carroll Ave       | Prince George's County | Separated Bikeway | Separated Bike Lanes<br>(Two-Way, West Side)  |
| Wildwood Dr        | Carroll Ave       | Glenside Dr            | Shared Road       | Neighborhood Greenway                         |



OUTREACH



356 MONTGOMERY COUNTY BICYCLE MASTER PLAN | PUBLIC HEARING DRAFT | DECEMBER 2017

ISION OUTREACH

BIKEWAY

| BIKEWAY              | FROM                   | то               | FACILITY TYPE     | BIKEWAY TYPE                                   |
|----------------------|------------------------|------------------|-------------------|------------------------------------------------|
| GEORGIA AVE SOUT     |                        |                  |                   |                                                |
| Amherst Ave          | Elkin St               | Windham La       | Separated Bikeway | Separated Bike Lanes (One-<br>Way, Both Sides) |
| VEIRS MILL RD BREE   | ZEWAY                  |                  |                   | 1109, 2001 01000                               |
|