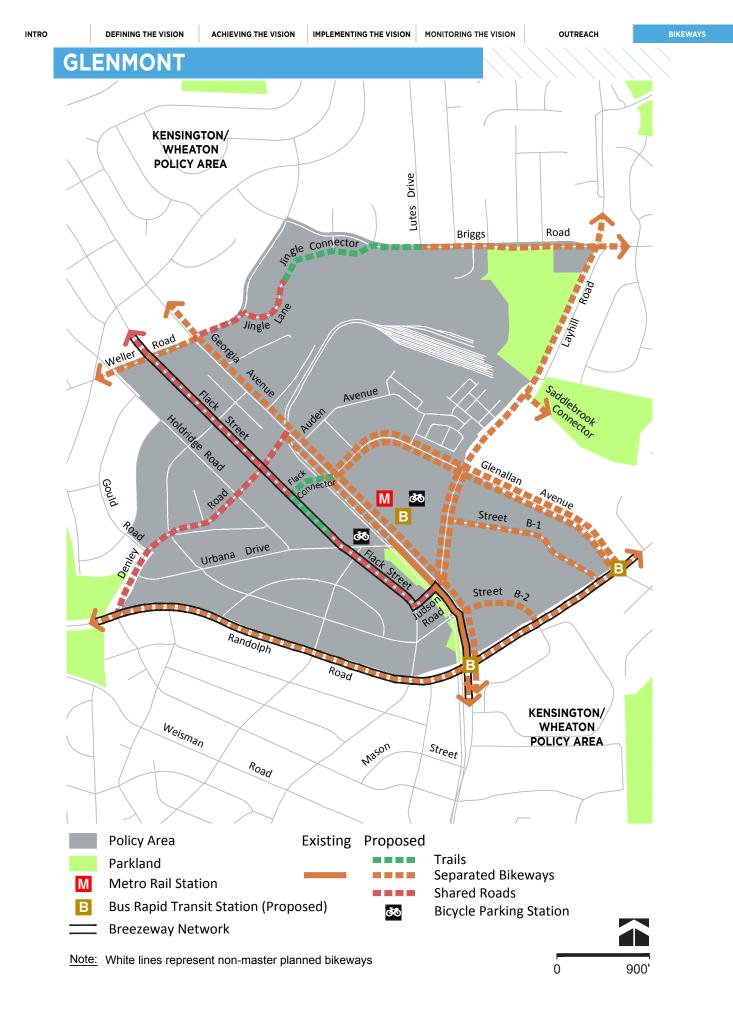

|
| Wisteria Dr       | Wanegarden Dr    | Father Hurley Blvd | Striped Bikeway   | Buffered Bike Lanes                                                     |
| Wisteria Dr       | Crystal Rock Dr  | Great Seneca Hwy   | Separated Bikeway | Sidepath (West Side), Sepa-<br>rated Bike Lanes (Two-Way,<br>East Side) |
|                   | Great Seneca Hwy | Waring Station Rd  | Separated Bikeway | Sidepath (East Side)                                                    |
| Wynnfield Dr      | Shore Harbour Dr | Laurel Hill Way    | Trail             | Off-Street Trail                                                        |
| Wynnfield Dr      | Wanegarden Dr    | Father Hurley Blvd | Separated Bikeway | Sidepath (Side TBD)                                                     |



VISION OUTREACH

BIKEWAYS

| BIKEWAY                | FROM          | то               | FACILITY TYPE                            | BIKEWAY TYPE                                                                |
|------------------------|---------------|------------------|------------------------------------------|-----------------------------------------------------------------------------|
| GEORGIA AVE NORTH      | I BREEZEWAY   | I                | ł                                        | l                                                                           |
| Flack St               | Weller Rd     | Flack Connector  | Shared Road                              | Neighborhood Greenway                                                       |
| Flack Connector        | Flack St