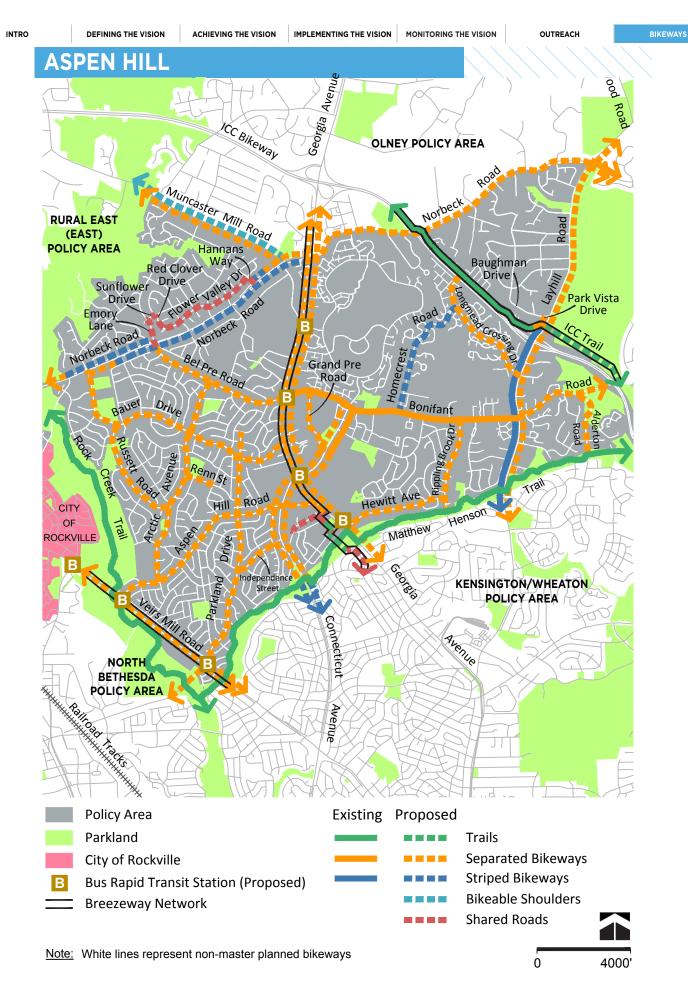

## Ø Recommendations can be viewed at MCAtlas.org/bikeplan

ON OUTREACH

BIKEWAYS

| BIKEWAY                     | FROM                              | то                                | FACILITY TYPE     | BIKEWAY TYPE          |
|-----------------------------|-----------------------------------|-----------------------------------|-------------------|-----------------------|
| GEORGIA AVE NORTH BR        | EEZEWAY                           |                                   |                   |                       |
| Georgia Ave Access Road     | Norbeck Rd                        | Bel Pre Rd                        | Separated Bikeway | Sidepath (West Side)  |
| Georgia Ave                 | Bel Pre Rd                        | Wendy La                          | Separated Bikeway | Sidepath (West Side)  |
| Wendy La                    | Loyola St                         | Georgia Ave                       | Shared Road       | Neighborhood Greenway |
| Loyola St                   | Wendy La                          | Harmony Hill Neighborhood<br>Park | Shared Road       | Neighborhood Greenway |
| Harmony Hills NP Trail      | Loyola St                         | Loyola St                         | Trail             | Off-Street Trail      |
| Loyola St                   | Harmony Hill Neighborhood<br>Park | Ralph Rd                          | Shared Road       | Neighborhood Greenway |
| Ralph Rd                    | Kilburn La                        | Loyola St                         | Shared Road       | Neighborhood Greenway |
| Trail                       | Kilburn La                        | Matthew Henson Trail              | Trail             | Off-Street Trail      |
| VEIRS MILL RD BREEZEW       | AY                                |                                   |                   |                       |
| Veirs Mill Rd               | Rock Creek Trail                  | Matthew Henson Trail              | Separated Bikeway | Sidepath (South Side) |
| MONTROSE PARKWAY BR         | EEZEWAY                           |                                   |                   | •                     |
| Montrose Parkway            | Rock Creek                        | Veirs Mill Rd                     | Separated Bikeway | Sidepath (North Side) |
| INTERCOUNTY CONNECT         | OR TRAIL BREEZEWAY                |                                   |                   |                       |
| Intercounty Connector Trail | Norbeck Rd                        | Park Vista Ct                     | Trail             | Off-Street Trail      |
| Park Vista Dr               | Intercounty Connector Trail       | Layhill Rd                        | Separated Bikeway | Sidepath (North Side) |
| Intercounty Connector Trail | Layhill Rd                        | Bonifant Rd                       | Trail             | Off-Street Trail      |
| NORBECK RD NORTH BIK        | EWAY                              |                                   | •                 |                       |
| Norbeck Rd                  | City of Rockville                 | End of Access Rd                  | Separated Bikeway | Sidepath (South Side) |
| Norbeck Rd Access Road      | End of Access Rd                  | Emory La                          | Shared Road       | Contra-Flow Bike Lane |
| Emory La                    | Norbeck Rd                        | Sunflower Dr                      | Shared Road       | Neighborhood Greenway |
| Sunflower Dr                | Emory La                          | Red Clover Dr                     | Shared Road       | Neighborhood Greenway |
| Red Clover Dr               | Sunflower Dr                      | Flower Valley Dr                  | Shared Road       | Neighborhood Greenway |
| Flower Valley Dr            | Red Clover Dr                     | Hannans Way                       | Shared Road       | Neighborhood Greenway |

| BIKEWAY                 | FROM                   | то                     | FACILITY TYPE     | BIKEWAY TYPE                                   |
|-------------------------|------------------------|------------------------|-------------------|------------------------------------------------|
| Hannans Way             | Flower Valley Dr       | Norbeck Rd             | Shared Road       | Neighborhood Greenway                          |
| Norbeck Rd Access Road  | Hannans Way            | End of Access Rd       | Shared Road       | Contra-Flow Bike Lane                          |
| Norbeck Rd              | Norbeck Rd Access Road | Layhill Rd             | Separated Bikeway | Sidepath (North Side)                          |
| NORBECK RD SOUTH BIK    | EWAY                   |                        |                   |                                                |
| Norbeck Rd              | Bauer Dr               | Norbeck Rd Access Road | Separated Bikeway | Sidepath (South Side)                          |
| Norbeck Rd Service Road | 400' West Of Nadine Dr | Georgia Ave            | Shared Road       | Contra-Flow Bike Lane                          |
| CONNECTICUT AVE WEST    | BIKEWAY                | <u></u>                |                   | •                                              |
| Connecticut Ave         | Grand Pre Rd           | Georgia Ave            | Separated Bikeway | Separated Bike Lanes (West<br>Side)            |
| Connecticut Ave         | Georgia Ave            | Aspen Hill Rd          | Separated Bikeway | Separated Bike Lanes (Two-<br>Way, West Side)  |
| Connecticut Ave         | Aspen Hill Rd          | Independence St        | Separated Bikeway | Sidepath (West Side)                           |
| Connecticut Ave         | Independence St        | Matthew Henson Trail   | Separated Bikeway | Sidepath (West Side)                           |
| CONNECTICUT AVE EAST    | BIKEWAY                |                        |                   |                                                |
| Connecticut Ave         | Bel Pre Rd             | Grand Pre Rd           | Separated Bikeway | Sidepath (East Side)                           |
| Connecticut Ave         | Grand Pre Rd           | Georgia Ave            | Separated Bikeway | Sidepath (East Side)                           |
| Connecticut Ave         | Georgia Ave            | Aspen Hill Rd          | Separated Bikeway | Separated Bike Lanes (Two-<br>Way, East Side)  |
| Connecticut Ave         | Aspen Hill Rd          | Independence St        | Separated Bikeway | Separated Bike Lanes (Two-<br>Way, East Side)  |
| Connecticut Ave         | Independence St        | Matthew Henson Trail   | Separated Bikeway | Sidepath (East Side)                           |
| ADDITIONAL RECOMMEN     | DATIONS                |                        |                   | •                                              |
| Alderton Rd             | Bonifant Rd            | Matthew Henson Trail   | Separated Bikeway | Sidepath (East Side)                           |
| Arctic Ave              | Bel Pre Rd             | Aspen Hill Rd          | Separated Bikeway | Sidepath (Side TBD)                            |
| Asses UII Del           | Veirs Mill Rd          | Connecticut Ave        | Separated Bikeway | Sidepath (North Side)                          |
| Aspen Hill Rd           | Connecticut Ave        | Georgia Ave            | Separated Bikeway | Separated Bike Lanes (Two-<br>Way, North Side) |
| Bauer Dr                | Norbeck Rd             | Marianna Dr            | Separated Bikeway | Sidepath (Side TBD)                            |
| Bel Pre Rd              | Norbeck Rd             | Layhill Rd             | Separated Bikeway | Sidepath (South Side)                          |

ACHIEVING THE VISION

| BIKEWAY                             | FROM                        | то                                   | FACILITY TYPE                                 | BIKEWAY TYPE                                        |
|-------------------------------------|-----------------------------|--------------------------------------|-----------------------------------------------|-----------------------------------------------------|
| Denifort Dd                         | Layhill Rd                  | Intercounty Connector Trail          | Separated Bikeway                             | Sidepath (South Side)                               |
| Bonifant Rd                         | Intercounty Connector Trail | Pebblestone Dr                       | Separated Bikeway                             | Sidepath (South Side)                               |
| Georgia Ave                         | Norbeck Rd                  | Matthew Henson Trail                 | Separated Bikeway                             | Sidepath (East Side)                                |
| Grand Pre Rd                        | Bel Pre Rd                  | Connecticut Ave                      | Separated Bikeway                             | Sidepath (Side TBD)                                 |
| Heathfield Rd                       | Parkland Dr                 | Georgia Ave                          | Separated Bikeway                             | Sidepath (Side TBD)                                 |
| Hewitt Ave                          | Georgia Ave                 | Rippling Brook Dr                    | Separated Bikeway                             | Sidepath (Side TBD)                                 |
| Homecrest Rd                        | Longmead Crossing Dr        | Bel Pre Rd                           | Striped Bikeway                               | Conventional Bike Lanes                             |
| Independence St                     | Parkland Dr                 | Connecticut Ave                      | Separated Bikeway                             | Sidepath (Side TBD)                                 |
|                                     | Norbeck Rd                  | Baughman Dr                          | Separated Bikeway                             | Sidepath (East Side)                                |
| Layhill Rd                          | Baughman Dr                 | Park Vista Dr                        | Separated Bikeway                             | Sidepath (Both Sides)                               |
|                                     | Park Vista Dr               | Matthew Henson Trail                 | Separated Bikeway and<br>Striped Bikeway      | Sidepath (East Side) and<br>Conventional Bike Lanes |
| Longmead Crossing Dr                | Intercounty Connector Trail | Layhill Rd                           | Separated Bikeway                             | Sidepath (North Side)                               |
| Marianna Dr                         | Bauer Dr                    | Parkland Dr                          | Separated Bikeway                             | Sidepath (Side TBD)                                 |
|                                     | Rock Creek Trail            | Alderton Rd                          | Trail                                         | Stream Valley Park Trail                            |
| Matthew Henson Trail                | Alderton Rd                 | Fairland / Colesville Policy<br>Area | Trail                                         | Stream Valley Park Trail                            |
| Matthew Henson Trail Con-<br>nector | Rippling Brook Dr           | Matthew Henson Trail                 | Trail                                         | Off-Street Trail                                    |
| Muncaster Mill Rd                   | North Branch Rock Creek     | Norbeck Rd                           | Separated Bikeway and Bike-<br>able Shoulders | Sidepath (West Side) and<br>Bikeable Shoulders      |
| Palmira La                          | Aspen Hill Shopping Center  | Wendy La                             | Shared Road                                   | Neighborhood Greenway                               |
|                                     | Chesterfield Rd             | Marianna Dr                          | Separated Bikeway                             | Sidepath (Side TBD)                                 |
| Parkland Dr                         | Marianna Dr                 | Veirs Mill Rd                        | Separated Bikeway                             | Sidepath (Side TBD)                                 |
| Renn St                             | Artic Ave                   | Marianna Dr                          | Separated Bikeway                             | Sidepath (Side TBD)                                 |
| Rippling Brook Dr                   | Bel Pre Rd                  | Matthew Henson Trail                 | Separated Bikeway                             | Sidepath (East Side)                                |
| Rock Creek Trail                    | Avery Rd                    | Veirs Mill Rd Trail Connector        | Trail                                         | Stream Valley Park Trail                            |
| Russett Rd                          | Bauer Dr                    | Artic Ave                            | Separated Bikeway                             | Sidepath (East Side)                                |

BIKEWAYS

| BIKEWAY       | FROM        | то                   | FACILITY TYPE     | BIKEWAY TYPE          |
|---------------|-------------|----------------------|-------------------|-----------------------|
| Veirs Mill Rd | Parkland Dr | Matthew Henson Trail | Separated Bikeway | Sidepath (North Side) |
| Wendy La      | Palmira La  | Loyola St            | Shared Road       | Neighborhood Greenway |