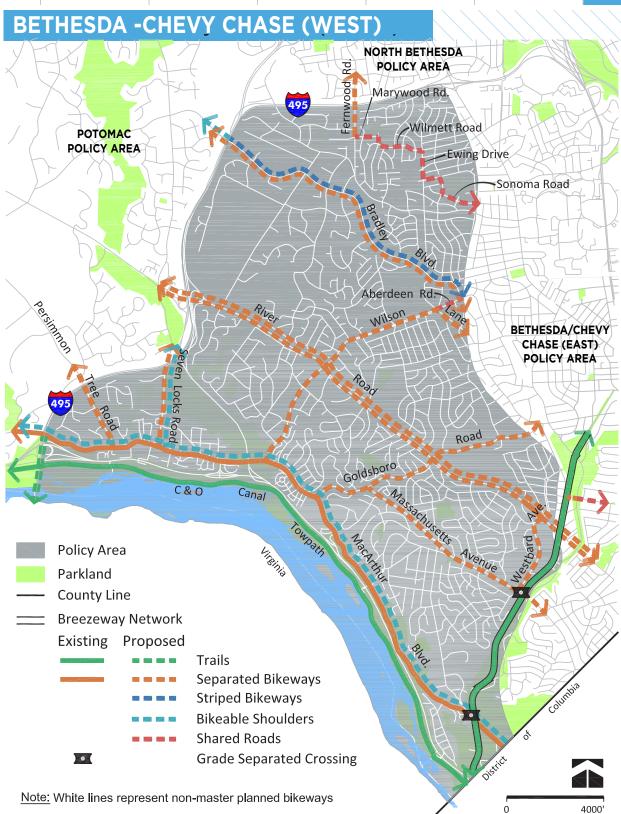

IMPLEMENTING THE VISION MONITORING THE VISION

| <b>BIKEWAY</b> |  |  |  |
|----------------|--|--|--|
|                |  |  |  |
|                |  |  |  |

| STREET                 | FROM                 | то                     | FACILITY TYPE                                 | BIKEWAY TYPE                                                   |
|------------------------|----------------------|------------------------|-----------------------------------------------|----------------------------------------------------------------|
| CAPITAL CRESCENT TF    | RAIL BREEZEWAY       |                        |                                               |                                                                |
| Capital Crescent Trail | District of Columbia | River Rd               | Trail                                         | Off-Street Trail                                               |
| FERNWOOD RD - BATT     | ERY LA NEIGHBORHOOD  | GREENWAY               |                                               |                                                                |
| Marywood Rd            | Fernwood Rd          | Kirkdale Rd            | Shared Road                                   | Neighborhood Greenway                                          |
| Kirkdale Rd            | Marywood Rd          | Wilmett Rd             | Shared Road                                   | Neighborhood Greenway                                          |
| Wilmett Rd             | Kirkdale Rd          | Ewing Dr               | Shared Road                                   | Neighborhood Greenway                                          |
| Ewing Dr               | Wilmett Rd           | Johnson Ave            | Shared Road                                   | Neighborhood Greenway                                          |
| Johnson Ave            | Ewing Dr             | Lindale Dr             | Shared Road                                   | Neighborhood Greenway                                          |
| Lindale Dr             | Johnson Ave          | Sonoma Rd              | Shared Road                                   | Neighborhood Greenway                                          |
| Sonoma Rd              | Lindale Dr           | Hempstead Ave          | Shared Road                                   | Neighborhood Greenway                                          |
| ADDITIONAL RECOMM      | ENDATIONS            |                        |                                               | •                                                              |
| Aberdeen Rd            | Wilson La            | Bradley Blvd           | Shared Road                                   | Neighborhood Greenway                                          |
| Bradley Blvd           | I-495                | Aberdeen Rd            | Separated Bikeway and<br>Striped Bikeway      | Sidepath (East Side) and<br>Conventional Bike Lanes            |
| C&O Canal Towpath      | I-495                | District of Columbia   | Trail                                         | Off-Street Trail                                               |
| Fernwood Rd            | I-495                | Marywood Rd            | Separated Bikeway                             | Sidepath (East Side)                                           |
| Goldsboro Rd           | MacArthur Blvd       | Bradley Blvd           | Separated Bikeway                             | Separated Bike Lanes (One<br>Way, Both Sides)                  |
| 1-495                  | Virginia             | Mac Arthur Blvd        | Trail                                         | Off-Street Trail                                               |
| MacArthur Blvd         | 1-495                | District of Columbia   | Separated Bikeway and Bike-<br>able Shoulders | Sidepath (West Side) and<br>Bikeable Shoulders                 |
| Massachusetts Ave      | Goldsboro Rd         | Capital Crescent Trail | Separated Bikeway                             | Sidepath (North Side)                                          |
| Persimmon Tree Rd      | 1-495                | MacArthur Blvd         | Separated Bikeway                             | Sidepath (West Side)                                           |
|                        | 1-495                | Westbard Ave Ext       | Separated Bikeway                             | Sidepath (Both Sides)                                          |
| River Rd               | Westbard Ave Ext     | Capital Crescent Trail | Separated Bikeway                             | Sidepath (West Side) and<br>Separated Bike Lanes (Eas<br>Side) |
| Seven Locks Rd         | I-495                | Mac Arthur Blvd        | Separated Bikeway and Bike-<br>able Shoulders | Sidepath (East Side) and<br>Bikeable Shoulders                 |

VISION OUTREACH

BIKEWA

| STREET       | FROM           | то                | FACILITY TYPE     | BIKEWAY TYPE                                   |
|--------------|----------------|-------------------|-------------------|------------------------------------------------|
| Westbard Ave | River Rd       | Westbard Cir      | Separated Bikeway | Separated Bike Lanes (One-<br>Way, Both Sides) |
|              | Westbard Cir   | Massachusetts Ave | Separated Bikeway | Sidepath (West Side)                           |
| Wilson La    | MacArthur Blvd | Bradley Blvd      | Separated Bikeway | Sidepath (North Side)                          |