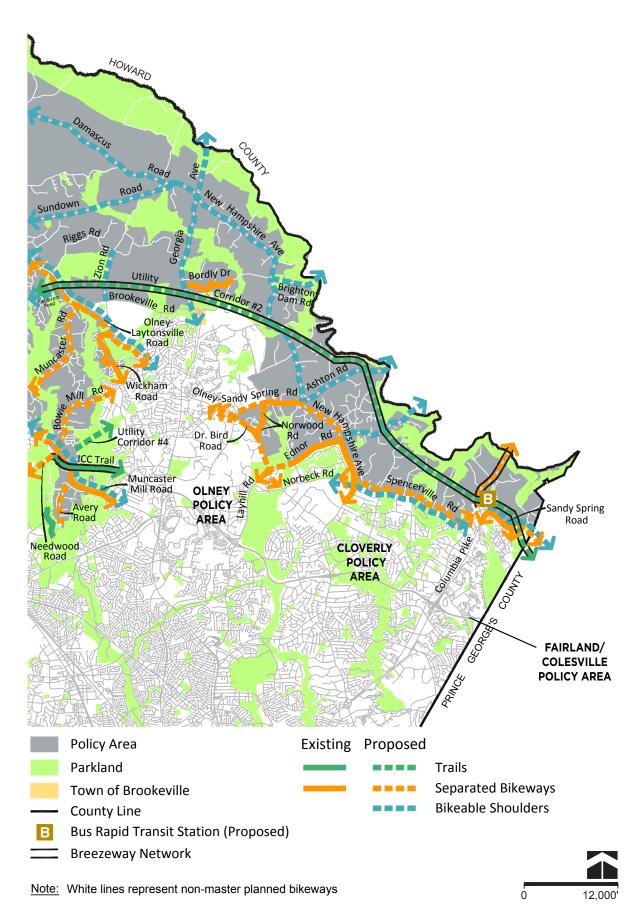

Grove Rd          | City of Gaithersburg  | Darnestown Rd             | Separated Bikeway | Sidepath (Both Sides)                          |
|                         | Darnestown Rd         | North Potomac Policy Area | Separated Bikeway | Sidepath (West Side)                           |
| Street B-2              | Diamondback Dr        | Omega Dr                  | Separated Bikeway | Separated Bike Lanes (Two-<br>Way, Side TBD)   |
| Travilah Rd Ext         | Medical Center Dr Ext | Darnestown Rd             | Separated Bikeway | Sidepath (West Side)                           |
| Traville Gateway Dr Ext | Darnestown Rd         | Medical Center Dr         | Separated Bikeway | Separated Bike Lanes (One-<br>Way, Both Sides) |

THIS PAGE INTENTIONALLY LEFT BLANK

## **RURAL EAST (EAST)**



328 MONTGOMERY COUNTY BICYCLE MASTER PLAN | PUBLIC HEARING DRAFT | DECEMBER 2017

| BIKEWAY               | FROM                             | ТО                               | FACILITY TYPE                                 | BIKEWAY TYPE                                   |
|-----------------------|----------------------------------|----------------------------------|-----------------------------------------------|------------------------------------------------|
| US 29 CORRIDOR BREI   | EZEWAY                           |                                  |                                               |                                                |
| Columbia Pike         | Howard County                    | Old Columbia Pike                | Separated Bikeway