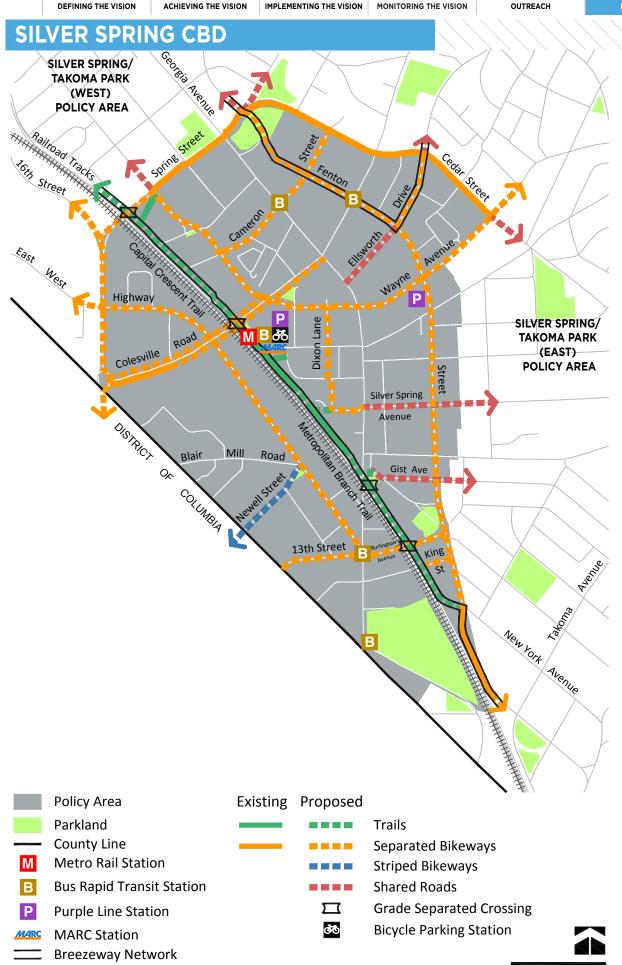

|
| Frederick Rd                     | City of Rockville         | Ridgemont Ave         | Separated Bikeway | Sidepath (East Side)                          |
|                                  | Ridgemont Ave             | Paramount Dr          | Separated Bikeway | Separated Bike Lanes (Two-<br>Way, East Side) |
| Redland Rd                       | Needwood Rd (South)       | Shady Grove Access Rd | Separated Bikeway | Sidepath (North Side)                         |
| Shady Grove Metro Parking<br>Lot | Shady Grove Metro Station | Frederick Rd          | Separated Bikeway | Separated Bike Lanes (Side<br>TBD)            |
| Shady Grove Rd                   | City of Rockville         | MD 200 Ramp           | Separated Bikeway | Sidepath (Both Sides)                         |



0

1000'



Note: White lines represent non-master planned bikeways

340 MONTGOMERY COUNTY BICYCLE MASTER PLAN | PUBLIC HEARING DRAFT | DECEMBER 2017

| STREET                    | FROM                         | то                                         | FACILITY TYPE     | BIKEWAY TYPE                                                              |
|---------------------------|------------------------------|--------------------------------------------|-------------------|---------------------------------------------------------------------------|
| CAPITAL CRESCENT TRA      | AIL BREEZEWAY                |                                            |                   |                                                                           |
| Capital Crescent Trail    | Spring St