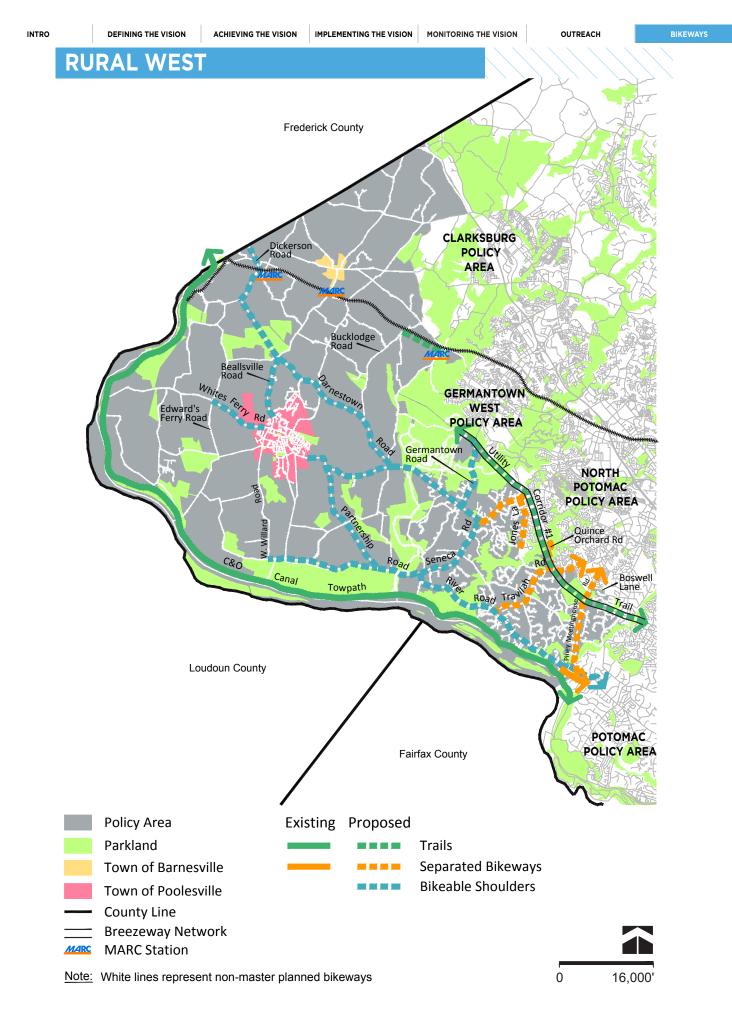

|
| Ridge Rd            | Howard County                    | Damascus Policy Area          | Bikeable Shoulders                            | Bikeable Shoulders                                  |
| Ridge Rd            | Preakness Dr                     | Kings Valley Rd               | Separated Bikeway                             | Sidepath (West Side)                                |
| Warfield Rd         | Woodfield Rd                     | Town of Laytonsville          | Separated Bikeway                             | Sidepath (North Side)                               |
| Woodfield Rd        | Hickory Spring La                | Warfield Rd                   | Separated Bikeway                             | Sidepath (West Side)                                |



VISION OUTREACH

BIKEWAYS

|                                       | EDOM                           | то                             |                                               |                                                |
|---------------------------------------|--------------------------------|--------------------------------|-----------------------------------------------|------------------------------------------------|
| BIKEWAY                               | FROM                           | 10                             | FACILITY TYPE                                 | BIKEWAY TYPE                                   |
| GERMANTOWN - GROSVE                   | ENOR BREEZEWAY                 |                                | 1                                             |