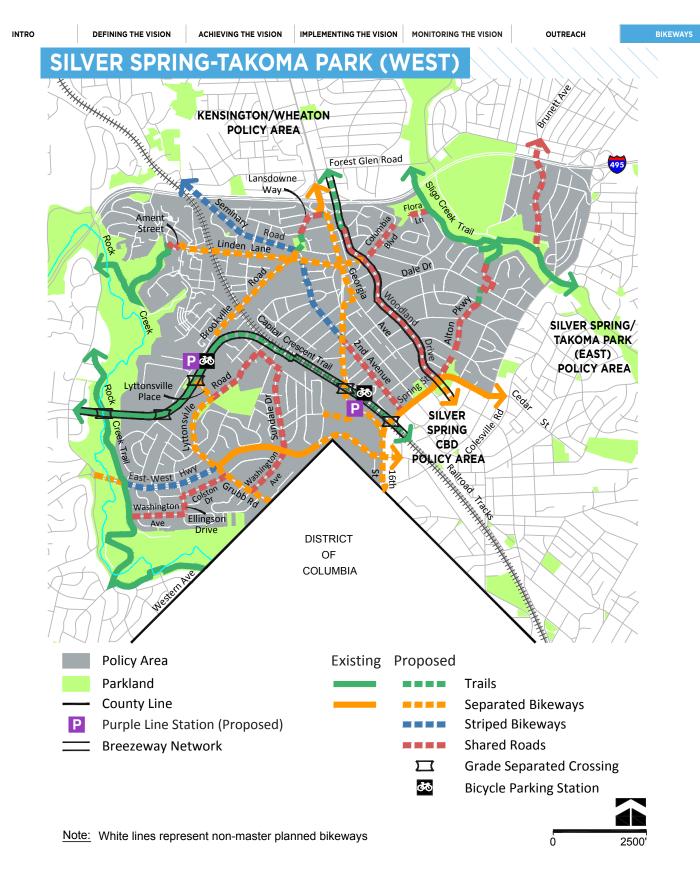

----------|------------------------------------------------|
| Spring St       | Colesville Rd    | Ellsworth Dr | Separated Bikeway | Separated Bike Lanes (One-<br>Way, Both Sides) |
| Sudbury Rd      | Franklin Ave     | Plymouth St  | Shared Road       | Neighborhood Greenway                          |
| Takoma Ave      | Gist Ave         | Albany Ave   | Shared Road       | Neighborhood Greenway                          |
| University Blvd | I-495            | Langley Dr   | Separated Bikeway | Sidepath (West Side)                           |
| Wayne Ave       | Cedar St         | Whitney St   | Separated Bikeway | Sidepath (North Side)                          |
| Worth Ave       | Sligo Creek Pkwy | Franklin Ave | Shared Road       | Neighborhood Greenway                          |



| STREET                   | FROM                        | то               | FACILITY TYPE     | BIKEWAY TYPE                                   |
|--------------------------|-----------------------------|------------------|-------------------|------------------------------------------------|
| CAPITAL CRESCENT TRAII   |                             |                  |                   |                                                |
| Capital Crescent Trail   | Rock Creek Trail            | Spring St        | Trail             | Off-Street Trail                               |
| GEORGIA AVE SOUTH BRE    | EZEWAY                      |                  |                   |                                                |
| Woodland Dr              | I-495 Bridge (East Side)    | Spri