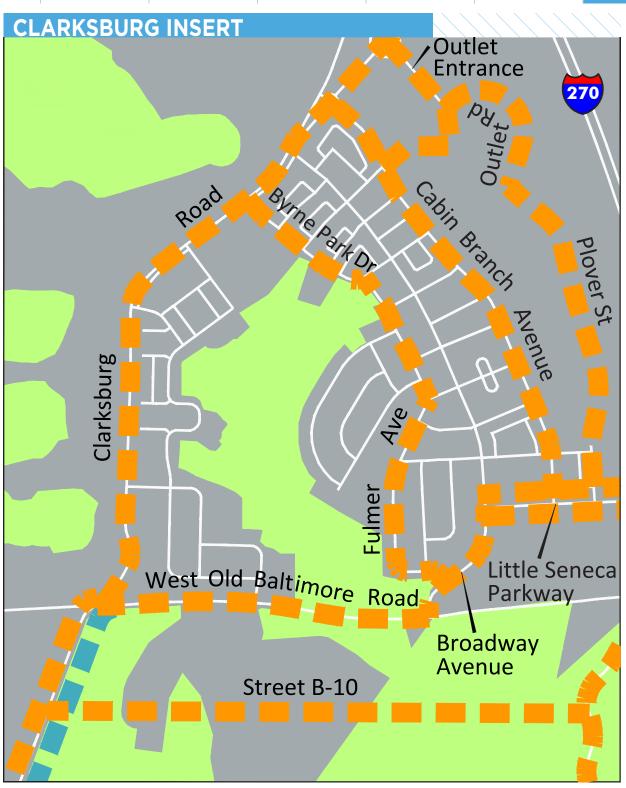

Note: White lines represent non-master planned bikeways

250 MONTGOMERY COUNTY BICYCLE MASTER PLAN | PUBLIC HEARING DRAFT | DECEMBER 2017

4000'

0

ISION OUTREACH

BIKEWAYS

| BIKEWAY                    | FROM                  | то                    | FACILITY TYPE                                 | BIKEWAY TYPE                                               |  |  |
|----------------------------|-----------------------|-----------------------|-----------------------------------------------|------------------------------------------------------------|--|--|
| MD 355 NORTH BREEZEWAY     |                       |                       |                                               |                                                            |  |  |
| Observation Dr Ext         | Stringtown Rd         | Little Seneca Creek   | Separated Bikeway                             | Sidepath (Side TBD)                                        |  |  |
| ADDITIONAL RECOMMEN        | DATIONS               | ·                     | ·                                             |                                                            |  |  |
| Barnesville Rd             | Boyds MARC Station    | Clopper Rd            | Separated Bikeway                             | Sidepath (South Side)                                      |  |  |
|                            | Frederick Rd          | Brink Meadow La       | Separated Bikeway                             | Sidepath (South Side)                                      |  |  |
| Brink Rd                   | Brink Meadow La       | Ridge Rd              | Separated Bikeway                             | Sidepath (Both Sides)                                      |  |  |
| Broadway Ave               | Little Seneca Pkwy    | West Old Baltimore Rd | Separated Bikeway                             | Sidepath (West Side)                                       |  |  |
| Byrne Park Dr              | Clarksburg Rd         | Fulmer Ave            | Separated Bikeway                             | Sidepath (West Side)                                       |  |  |
|                            | Clarksburg Rd         | Tribute Pkwy          | Separated Bikeway                             | Sidepath (East Side)                                       |  |  |
| Cabin Branch Ave           | Tribute Pkwy          | Little Seneca Pkwy    | Separated Bikeway                             | Separated Bike Lanes (Two-<br>Way, East Side)              |  |  |
| Clarksburg Outlet Entrance | Clarksburg Rd         | Outlet Rd             | Separated Bikeway                             | Separated Bike Lanes (Side<br>TBD)                         |  |  |
| Clarksburg Rd              | Gateway Center Dr     | West Old Baltimore Rd | Separated Bikeway                             | Sidepath (East Side)                                       |  |  |
|                            | West Old Baltimore Rd | Ten Mile Creek        | Separated Bikeway and Bike-<br>able Shoulders | Sidepath (East Side) and<br>Bikeable Shoulders             |  |  |
| Clopper Rd                 | Clarksburg Rd         | Little Seneca Creek   | Separated Bikeway                             | Sidepath (East Side)                                       |  |  |
| Comsat Dr                  | Shawnee La            | Little Seneca Pkwy    | Separated Bikeway                             | Separated Bike Lanes (Side TBD)                            |  |  |
| Foreman Blvd               | Frederick Rd          | Snowden Farm Pkwy     | Separated Bikeway                             | Sidepath (South Side)                                      |  |  |
| Frederick Rd               | Stringtown Rd         | Brink Rd              | Separated Bikeway                             | Sidepath (West Side)                                       |  |  |
| Fulmer Ave                 | Bryne Park Ave        | Broadway Ave          | Separated Bikeway                             | Sidepath (West Side)                                       |  |  |
| Gateway Center Dr          | Stringtown Rd         | Shawnee La            | Separated Bikeway                             | Sidepath (East Side)                                       |  |  |
| Little Seneca Pkwy         | Broadway Ave          | Snowden Farm Pkwy     | Separated Bikeway                             | Sidepath (Both Sides)                                      |  |  |
| Little Seneca Pkwy         | Snowden Farm Pkwy     | Ridge Rd              | Separated Bikeway                             | Sidepath (North Side)                                      |  |  |
| Observation Dr             | Stringtown Rd         | Roberts Tavern Dr     | Separated Bikeway                             | Sidepath (Both Sides)                                      |  |  |
| Outlet Rd                  | Cabin Branch Ave      | Plover St             | Separated Bikeway                             | Sidepath (South Side)                                      |  |  |
| Plover St                  | Outlet Rd             | Little Seneca Pkwy    | Separated Bikeway                             | Separated Bike Lanes (One-<br>Way on Both Sides of Street) |  |  |

| BIKEWAY               | FROM               | то                        | FACILITY TYPE     | BIKEWAY TYPE          |
|-----------------------|--------------------|---------------------------|-------------------|-----------------------|
| Ridge Rd              | Kings Valley Rd    | Brink Rd                  | Separated Bikeway | Sidepath (West Side)  |
| Roberts Tavern Dr     | Observation Dr     | Frederick Rd              | Separated Bikeway | Sidepath (Both Sides) |
| Shawnee La            | Gateway Center Dr  | Frederick Rd              | Separated Bikeway | Sidepath (South Side) |
| Sidepath              | Little Seneca Pkwy | Black Hills Regional park | Separated Bikeway | Sidepath (Side TBD)   |
| Skylark Rd            | Piedmont Rd        | Ridge Rd                  | Separated Bikeway | Sidepath (South Side) |
| Snowden Farm Pkwy     | Stringtown Rd      | Ridge Rd                  | Separated Bikeway | Sidepath (South Side) |
| Street B-10           | Clarksburg Rd      | Black Hills Regional Park | Separated Bikeway | Sidepath (Side TBD)   |
| Stringtown Rd         | Snowden Farm Pkwy  | Gateway Center Dr         | Separated Bikeway | Sidepath (Both Sides) |
| West Old Baltimore Rd | Observation Dr     | Frederick Rd              | Separated Bikeway | Sidepath (South Side) |
| West Old Baltimore Rd | Clarksburg Rd      | Broadway Ave              | Separated Bikeway | Sidepath (North Side) |