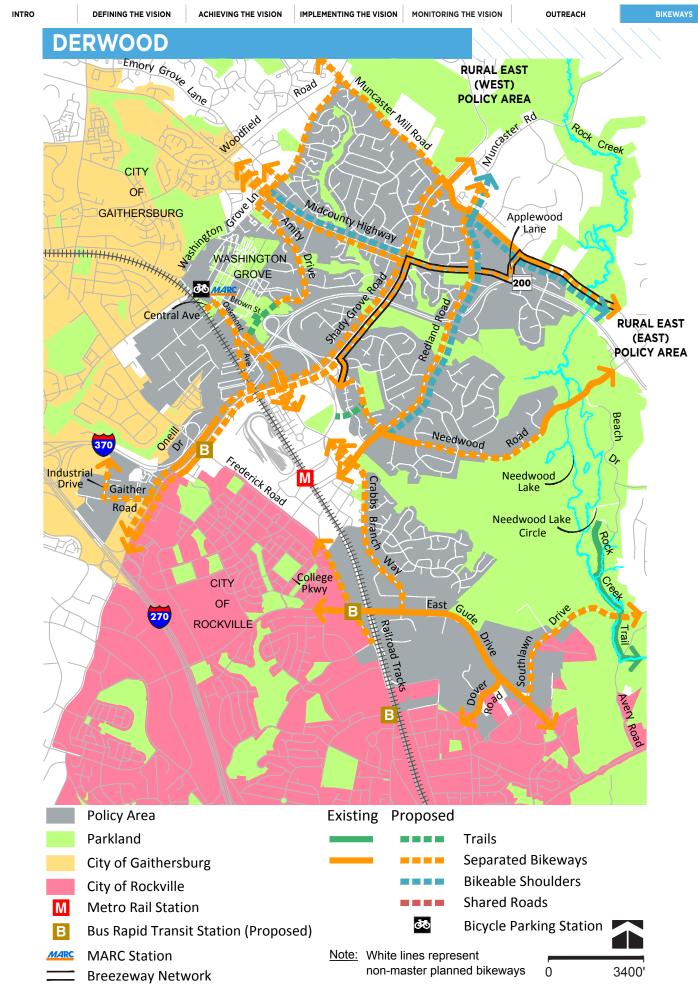

260 MONTGOMERY COUNTY BICYCLE MASTER PLAN | PUBLIC HEARING DRAFT | DECEMBER 2017

SION OUTREACH

BIKEWAY

| BIKEWAY                    | FROM                  | то                         | FACILITY TYPE                                 | BIKEWAY TYPE                                    |
|----------------------------|-----------------------|----------------------------|-----------------------------------------------|-------------------------------------------------|
| INTERCOUNTY CONNECT        | OR TRAIL BREEZEWAY    |                            | •                                             | I                                               |
| Shady Grove Rd             | Shady Grove Access Rd | Midcounty Hwy              | Separated Bikeway                             | Sidepath (South Side)                           |
| Midcounty Hwy              | Shady Grove Rd        | Applewood La               | Separated Bikeway                             | Sidepath (Side TBD)                             |
| Applewood La               | Midcounty Hwy         | Muncaster Mill Rd          | Separated Bikeway                             | Sidepath (East Side)                            |
| Muncaster Mill Rd          | Applewood La          | Rock Creek                 | Separated Bikeway and Bike-<br>able Shoulders | Sidepath (West Side) and<br>Bikeable Shoulders  |
| ADDITIONAL RECOMMEN        | IDATIONS              |                            | •                                             | 1                                               |
| Amity Dr                   | Washington Grove La   | Piedmont Crossing LP Trail | Separated Bikeway                             | Sidepath (North Side)                           |
| Crabbs Branch Way          | Redland Rd            | East Gude Dr               | Separated Bikeway                             | Sidepath (West Side)                            |
| Crabbs Branch Way          | Northern Terminus     | Shady Grove Rd             | Separated Bikeway                             | Sidepath (Both Sides)                           |
| East Gude Dr               | Frederick Ave         | Southlawn La               | Separated Bikeway                             | Sidepath (West Side)                            |
| Frederick Rd               | O'Neill Dr            | Shady Grove Rd             | Separated Bikeway                             | Sidepath (Both Sides)                           |
| Frederick Rd               | Paramount Dr          | College Pkwy               | Separated Bikeway                             | Sidepath (East Side)                            |
| Gaither Rd                 | Industrial Dr         | Shady Grove Rd             | Separated Bikeway                             | Sidepath (Side TBD)                             |
| Industrial Dr              | City of Gaithersburg  | Gaither Rd                 | Separated Bikeway                             | Sidepath (Side TBD)                             |
| Midcounty Hwy              | Washington Grove La   | Shady Grove Rd             | Separated Bikeway and Bike-<br>able Shoulders | Sidepath (Sde TBD) and<br>Bikeable Shoulders    |
| Muncaster Mill Rd          | Woodfield Rd          | Muncaster Rd               | Separated Bikeway                             | Sidepath (West Side)                            |
| Muncaster Mill Rd          | Muncaster Rd          | Rock Creek                 | Separated Bikeway and Bike-<br>able Shoulders | Sidepath (West Side) and<br>Bikeable Shoulders  |
|                            | Keyport Ter           | Redland Rd                 | Separated Bikeway                             | Sidepath (East Side)                            |
| Needwood Rd                | Redland Rd            | Beach Dr                   | Separated Bikeway                             | Sidepath (South Side)                           |
| Oakmont Ave                | Central Ave           | Shady Grove Rd             | Separated Bikeway                             | Sidepath (East Side)                            |
| Piedmont Crossing LP Trail | Amity Dr              | Crabbs Branch Way          | Trail                                         | Off-Street Trail                                |
| Piedmont Crossing LP Trail | Brown St              | Crabbs Branch Way          | Trail                                         | Off-Street Trail                                |
|                            | Muncaster Mill Rd     | Needwood Rd (North)        | Separated Bikeway and Bike-<br>able Shoulders | Sidepath (North Side) and<br>Bikeable Shoulders |
| Redland Rd                 | Needwood Rd (North)   | Needwood Rd (South)        | Separated Bikeway and Bike-<br>able Shoulders | Sidepath (North Side)                           |

BIKEWAYS

| BIKEWAY             | FROM               | то                | FACILITY TYPE     | BIKEWAY TYPE             |
|---------------------|--------------------|-------------------|-------------------|--------------------------|
| Rock Creek Trail    | Needwood Lake Cir  | Avery Rd          | Trail             | Stream Valley Park Trail |
| Shady Grove Rd      | City of Rockville  | Muncaster Mill Rd | Separated Bikeway | Sidepath (Both Sides)    |
| Southlawn La        | Rock Creek Trail   | East Gude Dr      | Separated Bikeway | Sidepath (Side TBD)      |
| Washington Grove La | Mineral Springs Dr | Emory Grove Rd    | Separated Bikeway | Sidepath (West Side)     |