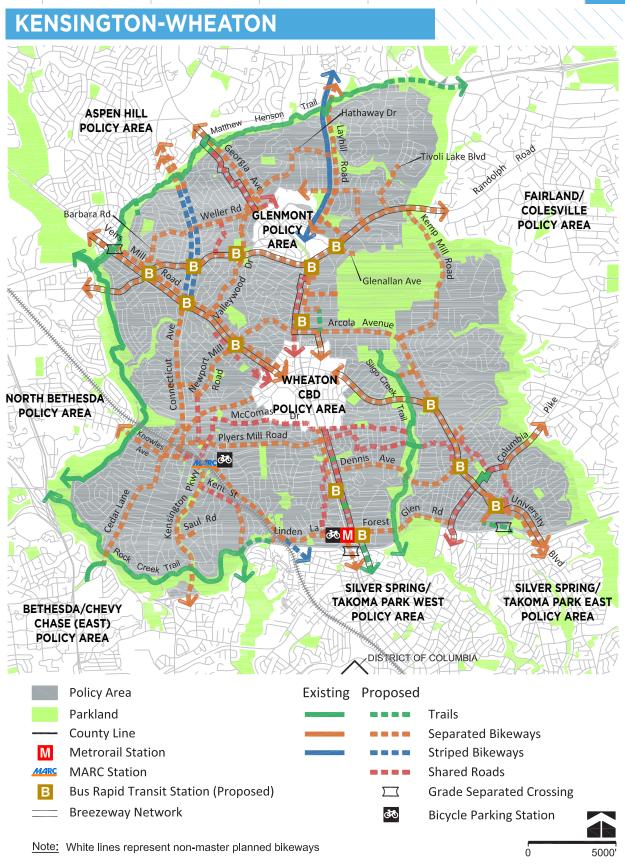

| Tuckerman La               | Montrose Ave               | Separated Bikeway | Sidepath (North Side)                          |  |  |
| Strathmore Trail           | Strathmore Ave             | Tuckerman La               | Trail             | Off-Street Trail                               |  |  |
| Tuckerman Access La        | Tuckerman La               | Bethesda Trolley Trail     | Shared Road       | Priority Shared Lane Mark-<br>ings             |  |  |
| Tuckerman La               | Bethesda Trolley Trail     | Rockville Pike             | Separated Bikeway | Sidepath (Side TBD)                            |  |  |
| Tuckerman La               | Rockville Pike             | Rockville Pike             | Separated Bikeway | Separated Bike Lanes (One-<br>Way, Both Sides) |  |  |



| BIKEWAY                  | FROM                 | то                     | FACILITY TYPE     | BIKEWAY TYPE                                   |
|--------------------------|----------------------|------------------------|-------------------|------------------------------------------------|
| GEORGIA AVE SOUTH B      | REEZEWAY             | 1                      | 1                 |                                                |
| Trail                    | Matthew Henson Trail | Holdridge Rd           | Trail             | Off-Street Trail                               |
| Holdridge Rd             | Olympic St           | May St                 | Shared Road       | Neighborhood Greenway                          |
| May St                   | Holdridge Rd         | Estelle Rd