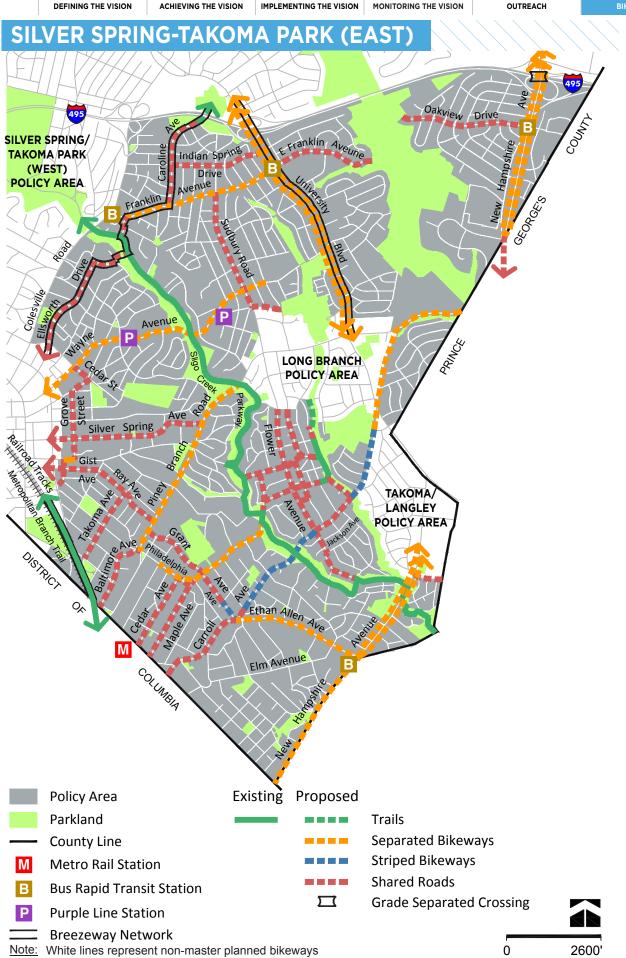

s             |  |
| Selim Rd                                           | Philadelphia Ave     | Metropolitan Branch Trail                  | Separated Bikeway | Sidepath (West Side)                           |  |
| Silver Spring Ave                                  | Georgia Ave          | Silver Spring - Takoma Park<br>Policy Area | Shared Road       | Priority Shared Lane Mark-<br>ings             |  |
| Silver Spring Ave                                  | Fenton St            | 811 Silver Spring Ave                      | Separated Bikeway | Separated Bike Lanes                           |  |
| Spring St / Cedar St                               | 16th St              | Wayne Ave                                  | Separated Bikeway | Separated Bike Lanes (One-<br>Way, Both Sides) |  |



| BIKEWAY               | FROM                          | то                     | FACILITY TYPE     | BIKEWAY TYPE                                |
|-----------------------|-------------------------------|------------------------|-------------------|---------------------------------------------|
| US 29 CORRIDOR BR     | EEZEWAY                       |                        |                   |                                             |
| Fairway Ave           | Marshall Ave                  | Granville Dr           | Shared Road       | Neighborhood Greenway                       |
| Caroline Ave          | Granville Dr                  | Franklin Ave           | Shared Road       | Neighborhood Greenway                       |
| Franklin Ave          | Caroline Ave