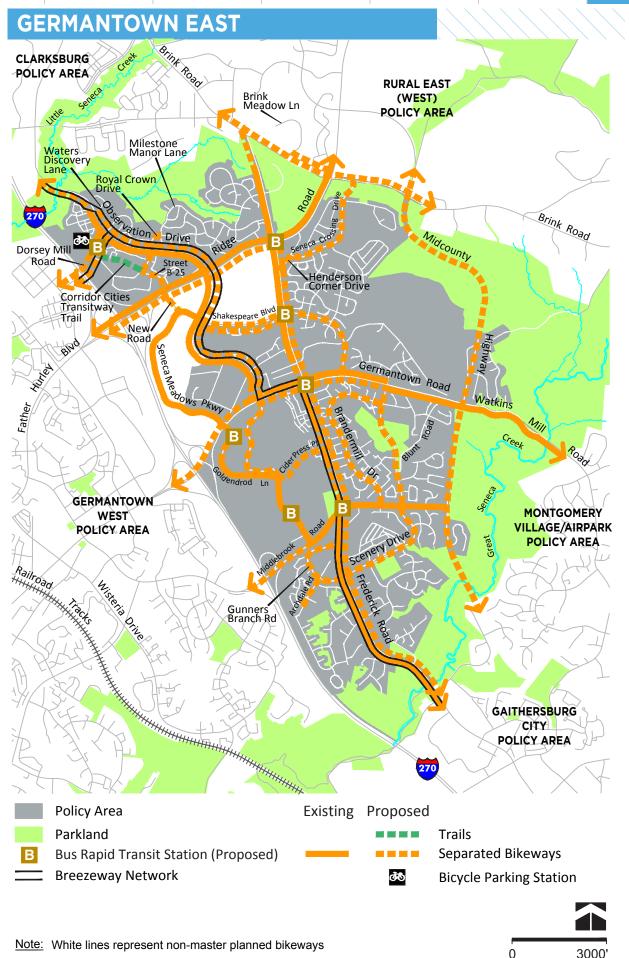

## BIKEWAY RECOMMEN-DATIONS

The following section provides a detailed look at bikeway recommendations for each of the county's policy areas.

MONTGOMERY COUNTY BICYCLE MASTER PLAN | PUBLIC HEARING DRAFT | DECEMBER 2017 223