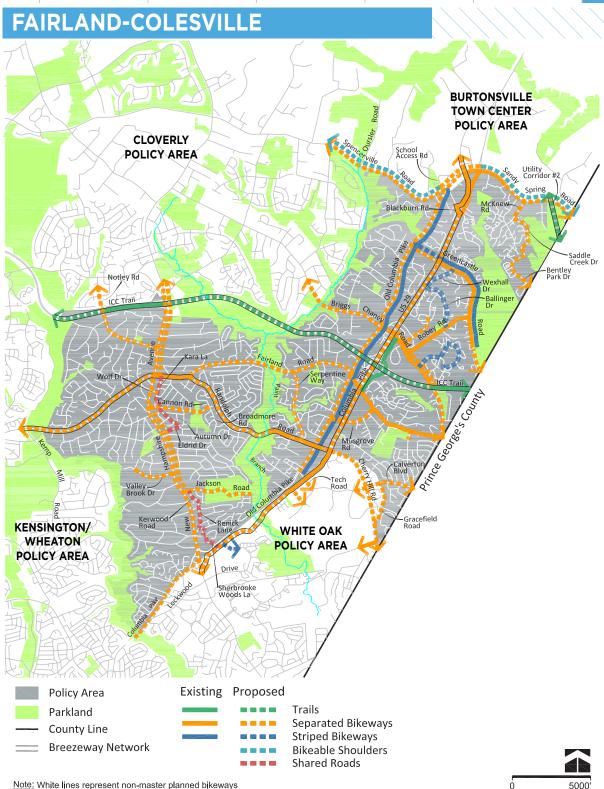

>able Shoulders | Sidepath (North Side)                           |

BIKEWAYS

| BIKEWAY             | FROM               | то                | FACILITY TYPE     | BIKEWAY TYPE             |
|---------------------|--------------------|-------------------|-------------------|--------------------------|
| Rock Creek Trail    | Needwood Lake Cir  | Avery Rd          | Trail             | Stream Valley Park Trail |
| Shady Grove Rd      | City of Rockville  | Muncaster Mill Rd | Separated Bikeway | Sidepath (Both Sides)    |
| Southlawn La        | Rock Creek Trail   | East Gude Dr      | Separated Bikeway | Sidepath (Side TBD)      |
| Washington Grove La | Mineral Springs Dr | Emory Grove Rd    | Separated Bikeway | Sidepath (West Side)     |

THIS PAGE INTENTIONALLY LEFT BLANK



OUTREACH



Note: White lines represent non-master planned bikeways

| BIKEWAY                     | FROM                                    | то                      | FACILITY TYPE     | BIKEWAY TYPE                                   |
|-----------------------------|-----------------------------------------|-------------------------|-------------------|------------------------------------------------|
| INTERCOUNTY CONNECT         | OR TRAIL BREEZEWAY                      | 1                       |                   | 1                                              |
| Intercounty Connector Trail | Notley Rd                               | New Hampshire Ave       | Trail             | Off-Street Trail                               |
|                             |