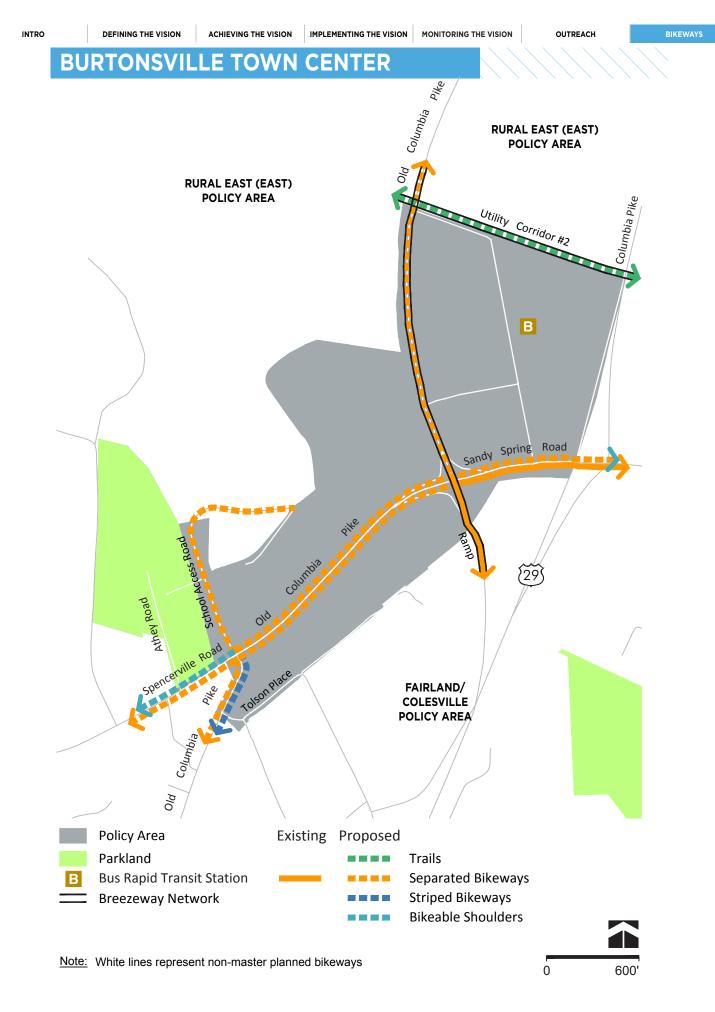

THIS PAGE INTENTIONALLY LEFT BLANK

ACHIEVING THE VISION IMPLEM

VISION OUTREACH

BIKEWAYS

| BIKEWAY                  | FROM                | то                                   | FACILITY TYPE                            | BIKEWAY TYPE                                                      |  |  |  |
|--------------------------|---------------------|--------------------------------------|------------------------------------------|-------------------------------------------------------------------|--|--|--|
| US 29 CORRIDOR BREEZEWAY |                     |                                      |                                          |                                                                   |  |  |  |
| Old Columbia Pike        | Utility Corridor #2 | Sandy Spring Rd                      | Separated Bikeway                        | Separated Bike Lanes (Two-<br>Way, East Side)                     |  |  |  |
| Columbia Pike Ramp       | Sandy Spring Rd     | Fairland / Colesville Policy<br>Area | Separated Bikeway                        | Sidepath (West Side)                                              |  |  |  |
| ADDITIONAL RECOMMEN      | NDATIONS            |                                      |                                          |                                                                   |  |  |  |
| Old Columbia Pike        | Sandy Spring Rd     | School Access Rd                     | Separated Bikeway                        | Sidepath (South Side) and<br>Separated Bike Lanes (North<br>Side) |  |  |  |
| Old Columbia Pike        | Spencerville Rd     | Tolson Pl                            | Separated Bikeway and<br>Striped Bikeway | Sidepath (West Side) and<br>Conventional Bike Lanes               |  |  |  |
| Sandy Spring Rd          | Old Columbia Pike   | Columbia Pike                        | Separated Bikeway                        | Sidepath (South Side) and<br>Separated Bike Lanes (North          |  |  |  |
| School Access Rd         | Burtonsville ES     | Old Columbia Pike                    | Separated Bikeway                        | Sidepath (West Side)                                              |  |  |  |