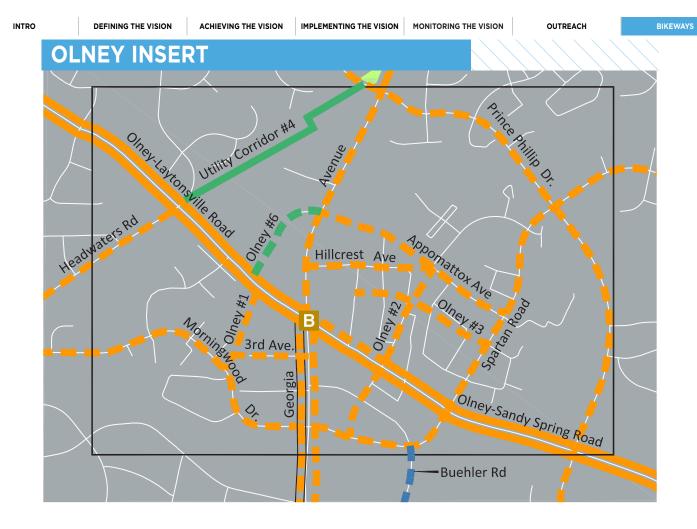

arnestown Rd        | Striped Bikeway                               | Buffered Bike Lanes                                                          |
| Shady Grove Rd                      | R&D Village Policy Area | Cavanaugh Dr         | Separated Bikeway                             | Sidepath (West Side)                                                         |
| Stonebridge View Dr                 | Muddy Branch Rd         | Travilah Rd          | Separated Bikeway                             | Sidepath (East Side)                                                         |
| Travilah Rd                         | Darnestown Rd           | Dufief Mill Rd       | Separated Bikeway                             | Sidepath (West Side)                                                         |





| STREET                           | FROM                    | то                     | FACILITY TYPE                               | BIKEWAY TYPE                                              |
|----------------------------------|-------------------------|------------------------|---------------------------------------------|-----------------------------------------------------------|
| GEORGIA AVE NORTH BR             | EEZEWAY                 |                        |                                             | •                                                         |
| Georgia Ave                      | Olney-Laytonsville Rd   | Queen Mary Dr          | Separated Bikeway                           | Separated Bike Lanes (Two-<br>Way, West Side)             |
| Georgia Ave