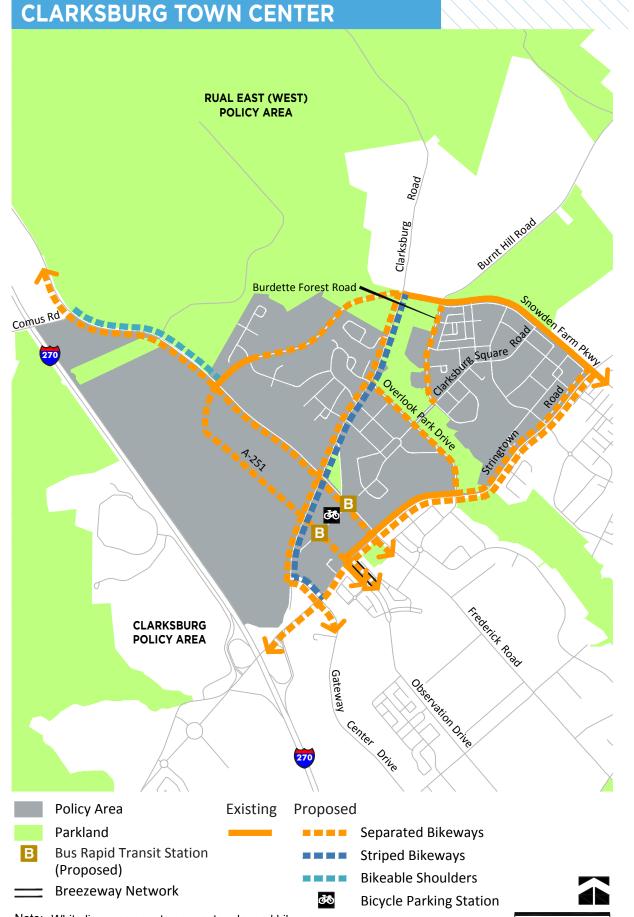

ACHIEVING THE VISION

IMPLEMENTING THE VISION MONITORING THE VISION

| BIKEWAY            | FROM              | то                   | FACILITY TYPE                                 | BIKEWAY TYPE                                        |
|--------------------|-------------------|----------------------|-----------------------------------------------|-----------------------------------------------------|
| Burdette Forest Rd | Snowden Farm Pkwy | Clarksburg Square Rd | Separated Bikeway                             | Sidepath (West Side)                                |
| Clarksburg Rd      | Snowden Farm Rd   | Gateway Center Dr    | Separated Bikeway and<br>Striped Bikeway      | Sidepath (East Side) and<br>Conventional Bike Lanes |
| Frederick Rd       | Comus Rd          | Snowden Farm Pkwy    | Separated Bikeway and Bike-<br>able Shoulders | Sidepath (West Side) and<br>Bikeable Shoulders      |
| Frederick Rd       | Snowden Farm Pkwy | Stringtown Rd        | Separated Bikeway                             | Sidepath (East Side)                                |
| Gateway Center Dr  | Clarksburg Rd     | Stringtown Rd        | Separated Bikeway and<br>Striped Bikeway      | Sidepath (East Side) and<br>Conventional Bike Lanes |
| Overlook Park Dr   | Clarksburg Rd     | Stringtown Rd        | Separated Bikeway                             | Sidepath (East Side)                                |
| Snowden Farm Pkwy  | Frederick Rd      | Stringtown Rd        | Separated Bikeway                             | Sidepath (South Side)                               |
| Street A-251       | Frederick Rd      | Stringtown Rd        | Separated Bikeway                             | Sidepath (Side TBD)                                 |
| Stringtown Rd      | Snowden Farm Pkwy | Gateway Center Dr    | Separated Bikeway                             | Sidepath (Both Sides)                               |