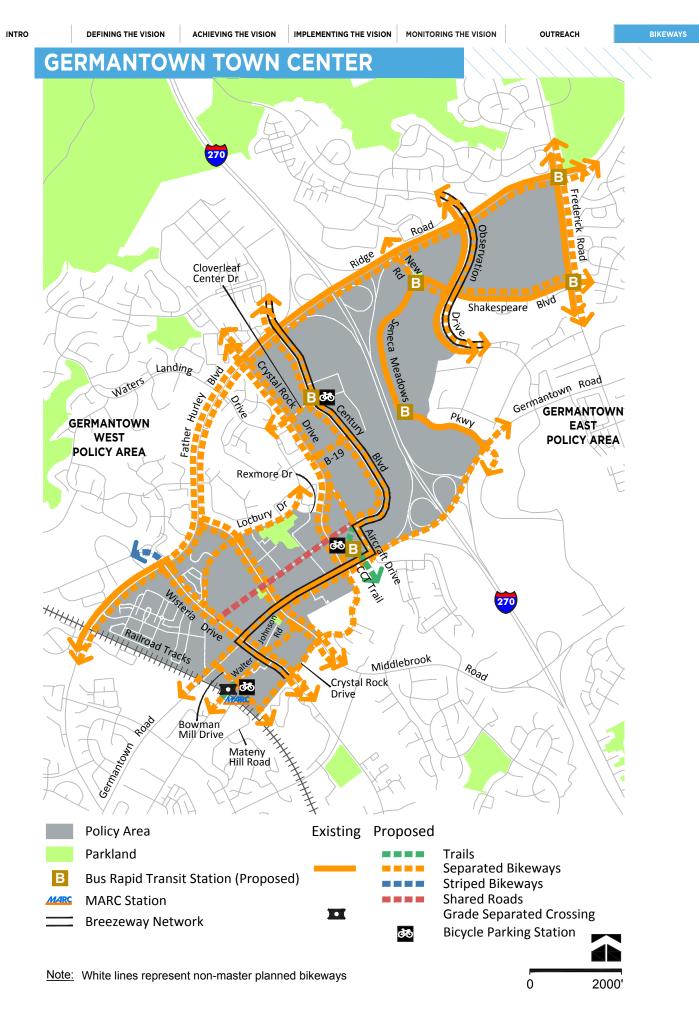

## BIKEWAY RECOMMEN-DATIONS

The following section provides a detailed look at bikeway recommendations for each of the county's policy areas.

MONTGOMERY COUNTY BICYCLE MASTER PLAN | PUBLIC HEARING DRAFT | DECEMBER 2017 223