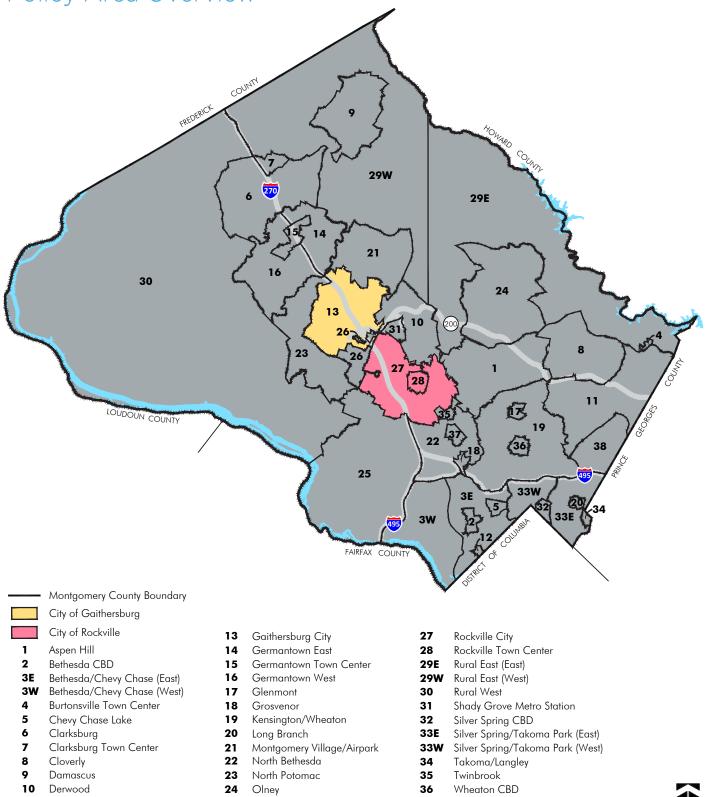

## Policy Area Overview

- 11 Fairland/Colesville
- 12 Friendship Heights
- 25 Potomac
- 26 R&D Village

- 37
- White Flint 38
  - White Oak