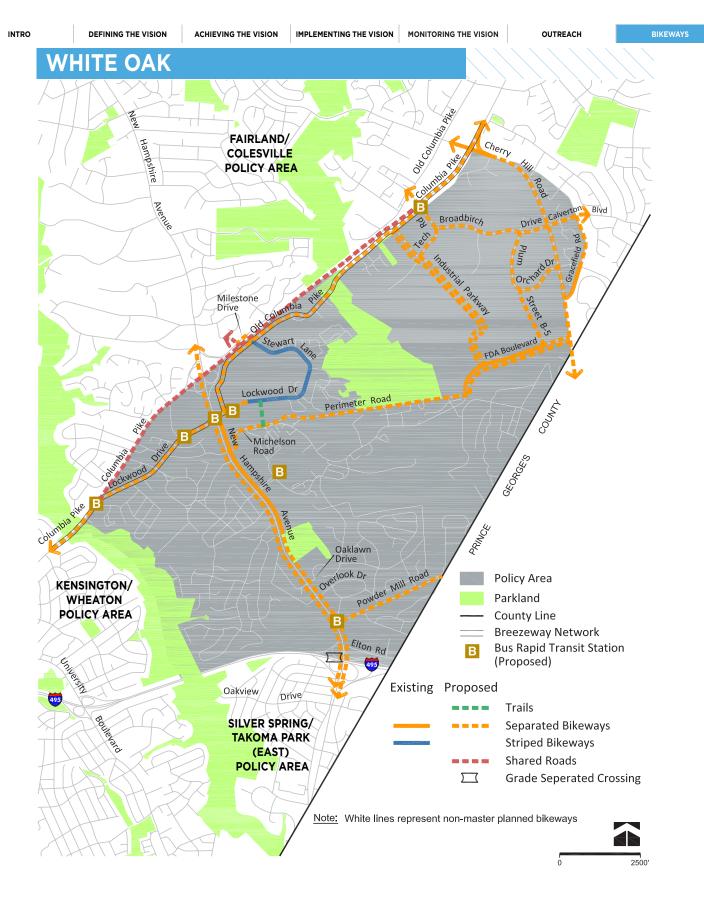

THIS PAGE INTENTIONALLY LEFT BLANK

ACHIEVING THE VISION IMPLEM

VISION OUTREACH

BIKEWAYS

| BIKEWAY                  | FROM                | то                                   | FACILITY TYPE                            | BIKEWAY TYPE                                                      |  |  |  |
|--------------------------|---------------------|--------------------------------------|------------------------------------------|-------------------------------------------------------------------|--|--|--|
| US 29 CORRIDOR BREEZEWAY |                     |                                      |                                          |                                                                   |  |  |  |
| Old Columbia Pike        | Utility Corridor #2 | Sandy Spring Rd                      | Separated Bikeway                        | Separated Bike Lanes (Two-<br>Way, East Side)                     |  |  |  |
| Columbia Pike Ramp       | Sandy Spring Rd     | Fairland / Colesville Policy<br>Area | Separated Bikeway                        | Sidepath (West Side)                                              |  |  |  |
| ADDITIONAL RECOMMEN      | NDATIONS            |                                      |                                          |                                                                   |  |  |  |
| Old Columbia Pike        | Sandy Spring Rd     | School Access Rd                     | Separated Bikeway                        | Sidepath (South Side) and<br>Separated Bike Lanes (North<br>Side) |  |  |  |
| Old Columbia Pike        | Spencerville Rd     | Tolson Pl                            | Separated Bikeway and<br>Striped Bikeway | Sidepath (West Side) and<br>Conventional Bike Lanes               |  |  |  |
| Sandy Spring Rd          | Old Columbia Pike   | Columbia Pike                        | Separated Bikeway                        | Sidepath (South Side) and<br>Separated Bike Lanes (North          |  |  |  |
| School Access Rd         | Burtonsville ES     | Old Columbia Pike                    | Separated Bikeway                        | Sidepath (West Side)                                              |  |  |  |

| STREET                           | FROM                  | то                  | FACILITY TYPE      | BIKEWAY TYPE                                                          |  |  |  |
|----------------------------------|-----------------------|---------------------|--------------------|-----------------------------------------------------------------------|--|--|--|
| CAPITAL CRESCENT TRAIL BREEZEWAY |                       |                     |                    |                                                                       |  |  |  |
| Capital Crescent Trail           | End of Newdale Rd     | Rock Creek          | Trail              | Off-Street Trail                                                      |  |  |  |
| ADDITIONAL RECOMMENDATIONS       |                       |                     |                    |                                                                       |  |  |  |
| Chevy Chase Lake Dr              | Connecticut Ave       | Coquelin Run Trail  | Separated Bikeway  | Sidepath (North Side)                                                 |  |  |  |
|                                  | Jones Bridge Rd       | Manor Rd            | Separated Bikeway  | Sidepath (East Side)                                                  |  |  |  |
| Connecticut Ave                  | Manor Rd              | Laird Pl            | Separated Bikeway  | Separated Bike Lanes<br>(Two-Way, East Side)                          |  |  |  |
|                                  | Laird Pl              | Newdale Rd          | Separated Bikeway  | Separated Bike Lanes (Two-<br>Way,East Side), Sidepath<br>(West Side) |  |  |  |
|                                  | Newdale Rd            | Chevy Chase Lake Dr | Separated Bikeway  | Separated Bike Lanes<br>(Two-Way, East Side)                          |  |  |  |
|                                  | Chevy Chase Lake Dr   | East West Hwy       | Separated Bikeway  | Sidepath (East Side)                                                  |  |  |  |
| Coquelin Run Trail               | Jones Bridge Rd       | Chevy Chase Lake Dr | Trail              | Off-Street Trail                                                      |  |  |  |
| East West Hwy                    | Beach Dr              | Rock Creek          | Separated Bikeway  | Sidepath (North Side)                                                 |  |  |  |
| Jones Bridge Rd                  | Columbia Country Club | Jones Mill Rd       | Separated Bikeway  | Sidepath (South Side)                                                 |  |  |  |
| Jones Mill Rd                    | Jones Bridge Rd       | East West Hwy       | Bikeable Shoulders | Bikeable Shoulders                                                    |  |  |  |
| Manor Rd                         | Connecticut Ave       | Jones Bridge Rd     | Separated Bikeway  | Sidepath (South Side)                                                 |  |  |  |
| Newdale Rd                       | Terminus              | Connecticut Ave     | Separated Bikeway  | Sidepath (South Side)                                                 |  |  |  |