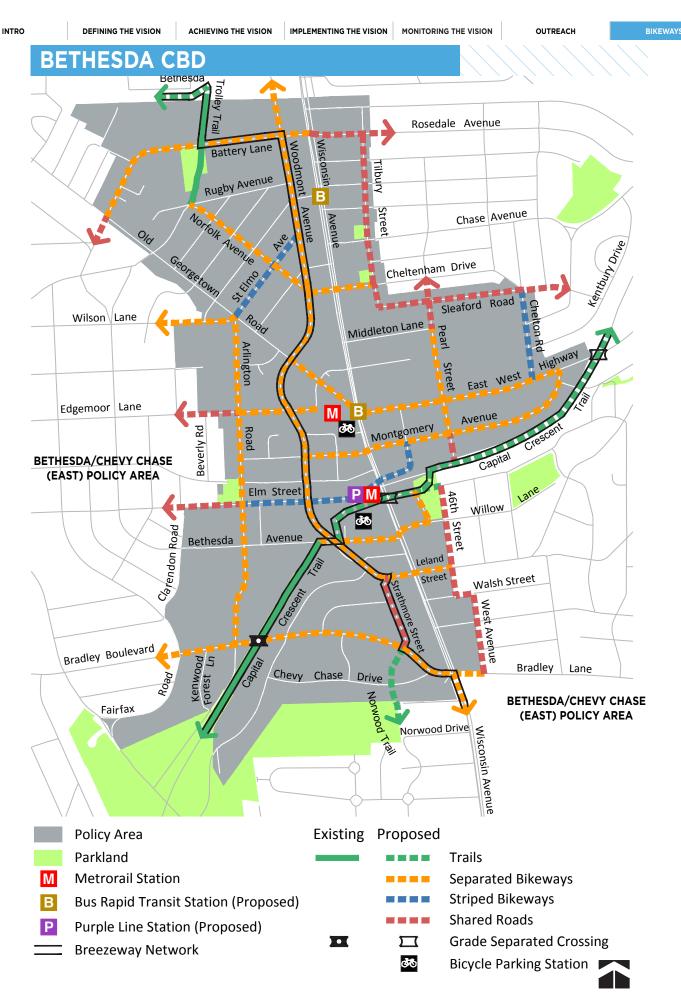

THIS PAGE INTENTIONALLY LEFT BLANK

Note: White lines represent non-master planned bikeways
232 MONTGOMERY COUNTY BICYCLE MASTER PLAN | PUBLIC HEARING DRAFT | DECEMBER 2017

| STREET                                      | FROM                   | то                         | FACILITY TYPE     | BIKEWAY TYPE                                   |
|---------------------------------------------|------------------------|----------------------------|-------------------|------------------------------------------------|
| CAPITAL CRESCENT TRAI                       | L BREEZEWAY            | 1                          | I                 |                                                |
| Capital Crescent Trail                      | Kenwood Forest La      | Woodmont Ave               | Trail             | Off-Street Trail                               |
| Capital Crescent Trail (Tunnel<br>Route)    | Woodmont Ave           | 47th St                    | Trail             | Off-Street Trail                               |
| Capital Crescent Trail                      | 47th St                | Pearl St                   | Trail             | Off-Street Trail                               |
| MD 355 SOUTH BREEZEW                        | AY                     |                            |                   |                                                |
| Bethesda Trolley Trail                      | NIH Property Line      | Battery La                 | Trail             | Off-Street Trail                               |
| Battery La                                  | Bethesda Trolley Trail | Wisconsin Ave              | Separated Bikeway | Separated Bike Lanes (Two-<br>Way, North Side) |
| Woodmont Ave                                | Battery La             | Wisconsin Ave              | Separated Bikeway | Separated Bike Lanes*                          |
| ADDITIONAL RECOMMEN                         | DATIONS                | ·                          | ·                 |                                                |
| 46th St                                     | Elm St                 | Walsh Ave                  | Shared Road       | Neighborhood Greenway                          |
| Arlington Rd                                | Old Georgetown Rd      | Bradley Blvd               | Separated Bikeway | Separated Bike Lanes*                          |
| Battery La                                  | Old Georgetown Rd      | Wisconsin Ave              | Separated Bikeway | Separated Bike Lanes(Two-<br>Way, Side TBD)    |
| Bethesda Trolley Trail                      | Battery La             | Rugby Ave                  | Trail             | Off-Street Trail                               |
| Bradley Blvd                                | Fairfax Rd             | Wisconsin Ave              | Separated Bikeway | Separated Bike Lanes(Two-<br>Way, East Side)   |
| Bradley La                                  | Wisconsin Ave          | West Ave                   | Separated Bikeway | Separated Bike Lanes(Two-<br>Way, North Side)  |
|                                             | Woodmont Ave           | Wisconsin Ave              | Separated Bikeway | Separated Bike Lanes<br>(Two-Way, North Side)  |
| Capital Crescent Trail (Sur-<br>face Route) | Wisconsin Ave          | 47th St                    | Separated Bikeway | Separated Bike Lanes<br>(Two-Way, South Side)  |
|                                             | Willow La              | Elm St                     | Separated Bikeway | Sidepath (East Side)                           |
| Cheltenham Dr                               | Wisconsin Ave          | Tilbury St                 | Separated Bikeway | Separated Bike Lanes                           |
| Chelton Rd                                  | Sleaford Rd            | East-West Hwy              | Striped Bikeway   | Conventional Bike Lanes                        |
| East-West Hwy                               | Wisconsin Ave          | Montgomery Ave             | Separated Bikeway | Separated Bike Lanes<br>(Two-Way, Side TBD)    |
| Edgemeert                                   | Beverly Rd             | Arlington Rd               | Shared Road       | Neighborhood Greenway                          |
| Edgemoor La                                 | Arlington Rd           | Bethesda Metrorail Station | Separated Bikeway | Separated Bike Lanes<br>(two-way, south side)  |

OUTREACH

| в |  |  |  |
|---|--|--|--|
|   |  |  |  |
|   |  |  |  |

| STREET                 | FROM                                       | то                                         | FACILITY TYPE     | BIKEWAY TYPE                                      |
|------------------------|--------------------------------------------|--------------------------------------------|-------------------|---------------------------------------------------|
| 51 01                  | Clarendon Rd                               | Arlington Rd                               | Shared Road       | Neighborhood Greenway                             |
| Elm St                 | Arlington Rd                               | Wisconsin Ave                              | Stripted Bikeway  | Conventional Bike Lanes                           |
| Leland St              | Wisconsin Ave                              | 46th St                                    | Separated Bikeway | Separated Bike Lanes                              |
| Montgomery Ave         | Wisconsin Ave                              | East-West Hwy                              | Separated Bikeway | Separated Bike Lanes<br>(Two-Way, South Side)     |
| Montgomery La          | Woodmont Ave                               | Wisconsin Ave                              | Separated Bikeway | Separated Bike Lanes<br>(Two-Way, South Side)     |
| Neighborhood Connector | Chevy Chase Dr                             | Bethesda-Chevy Chase<br>(East) Policy Area | Trail             | Neighborhood Connector                            |
|                        | Rugby Ave                                  | Woodmont Ave                               | Shared Road       | Shared Street*                                    |
| Norfolk Ave            | Woodmont Ave                               | Wisconsin Ave                              | Separated Bikeway | Separated Bike Lanes<br>(One-Way, Boh Sides)      |
| Old Georgetown Rd      | Woodmont Ave                               | Wisconsin Ave                              | Separated Bikeway | Separated Bike Lanes<br>(Two-Way, Side TBD)       |
|                        | Sleaford Rd                                | Middleton La                               | Shared Road       | Neighborhood Greenway                             |
| Pearl St               | Middleton La                               | Montgomery Ave                             | Separated Bikeway | Separated Bike Lanes<br>(One-Way, Both Sides)     |
|                        | Montgomery Ave                             | Capital Crescent Trail                     | Shared Road       | Shared Street                                     |
| Rosedale Ave           | Wisconsin Ave                              | Tilbury St                                 | Shared Road       | Neighborhood Greenway                             |
| Sleaford Rd            | Tilbury St                                 | Chelton Rd                                 | Shared Road       | Neighborhood Greenway                             |
| St Elmo Ave            | Woodmont Ave                               | Old Georgetown Rd                          | Striped Bikeway   | Conventional Bike Lanes o<br>Separated Bike Lanes |
| Strathmore St          | Woodmont Ave                               | Bradley Blvd                               | Shared Road       | Priority Shared Lanes                             |
| Trail                  | Bradley Blvd                               | Chevy Chase Dr                             | Trail             | Neighborhood Connector                            |
| Tilbury St             | Rosedale Ave                               | Sleaford Rd                                | Shared Road       | Neighborhood Greenway                             |
| Walsh St               | 46th St                                    | West Ave                                   | Shared Road       | Neighborhood Greenway                             |
| West Ave               | Walsh Ave                                  | Bradley La                                 | Shared Road       | Neighborhood Greenway                             |
| Waverly St             | Wisconsin Ave                              | East-West Hwy                              | Striped Bikeway   | Conventional Bike Lanes                           |
| Wilson La              | Cordell Ave                                | Old Georgetown Rd                          | Separated Bikeway | Sidepath (North Side)                             |
| Woodmont Ave           | Bethesda-Chevy Chase<br>(East) Policy Area | Battery La                                 | Separated Bikeway | Sidepath (West Side)                              |

\* See the Bethesda Downtown Plan

THIS PAGE INTENTIONALLY LEFT BLANK

Note: White lines represent non-master planned bikeways

| STREET                 | FROM                     | то                     | FACILITY TYPE     | BIKEWAY TYPE          |
|------------------------|--------------------------|------------------------|-------------------|-----------------------|
| MD 355 SOUTH BREEZ     | EWAY                     |                        |                   |                       |
|                        | I-495                    | Charles St             | Trail             | Off-Street Trail      |
| Bethesda Trolley Trail | Charles St               | South of Lincoln St    | Separated Bikeway | Sidepath (East Side)  |
|                        | Old Georgetown Rd        | NIH Property Line      | Trail             | Off-Street Trail      |
|                        | ·                        | SEE BETHESDA CBD POLIC | CY AREA           |                       |
|                        | Bradley Blvd             | Dorset Ave             | Separated Bikeway | Sidepath (East Side)  |
| Wisconsin Ave          | Dorset Ave               | Oliver St              | Separated Bikeway | Sidepath (East Side)  |
| CAPITAL CRESCENT T     | RAIL BREEZEWAY           | ·                      | ·                 | ·                     |
| Capital Crescent Trail | River Rd                 | Kenwood Forest La      | Trail             | Off-Street Trail      |
|                        | ·                        | SEE BETHESDA CBD POLIC | CY AREA           | ·                     |
| Capital Crescent Trail | Pearl St                 | End of Newdale Rd      | Trail             | Off-Street Trail      |
| BROOKVILLE RD - BEA    | ACH DR NEIGHBORHOOD GI   | REENWAY                | ·                 | ·                     |
| Cummings La            | Brookville Rd            | Brennon La             | Shared Road       | Neighborhood Greenway |
| Brennon La             | Cummings La              | Shepherd St            | Shared Road       | Neighborhood Greenway |
| Shepherd St            | Brennon La               | Turner La              | Shared Road       | Neighborhood Greenway |
| Pomander La            | Turner La                | Leland St              | Shared Road       | Neighborhood Greenway |
| Leland St              | Pomander La              | Beach Dr               | Shared Road       | Neighborhood Greenway |
| CAPITAL CRESCENT T     | RAIL - BRADLEY LA NEIGHE | BORHOOD GREENWAY       | ·                 | ·                     |
| 46th St                | Elm St                   | Walsh St               | Shared Road       | Neighborhood Greenway |
| Walsh St               | 46th St                  | West Ave               | Shared Road       | Neighborhood Greenway |
| West Ave               | Walsh St                 | Bradley La             | Shared Road       | Neighborhood Greenway |
| CONNECTICUT AVE - E    | BEACH DR NEIGHBORHOOD    | GREENWAY               |                   |                       |
| Blackthorn St          | Connecticut Ave          | Glendale Rd            | Shared Road       | Neighborhood Greenway |
| Glendale Rd            | Blackthorn St            | Woodbine St            | Shared Road       | Neighborhood Greenway |