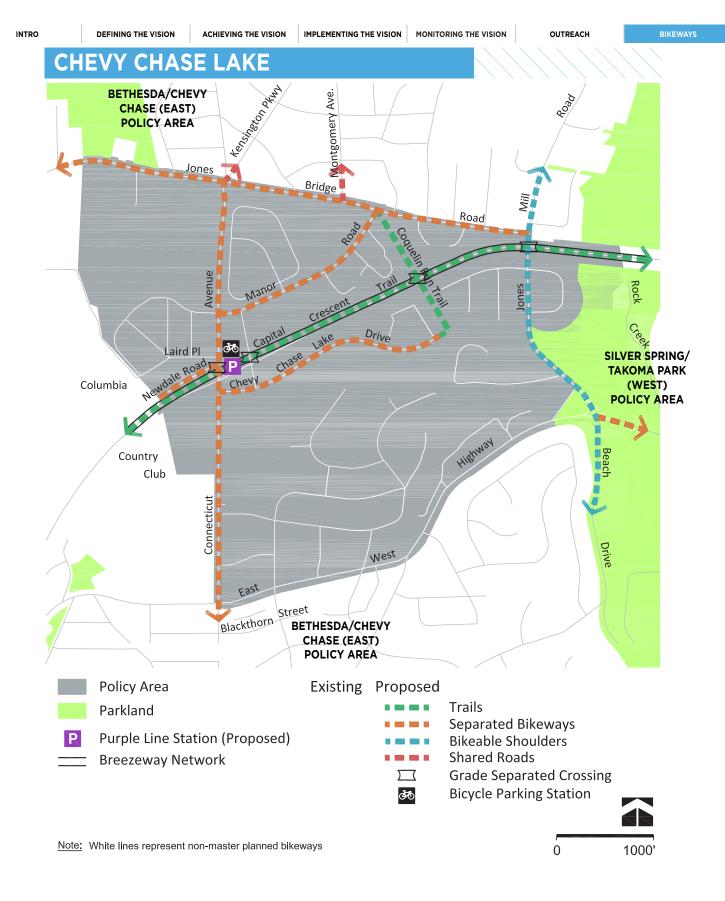

| STREET                           | FROM                  | то                  | FACILITY TYPE      | BIKEWAY TYPE                                                          |  |  |  |
|----------------------------------|-----------------------|---------------------|--------------------|-----------------------------------------------------------------------|--|--|--|
| CAPITAL CRESCENT TRAIL BREEZEWAY |                       |                     |                    |                                                                       |  |  |  |
| Capital Crescent Trail           | End of Newdale Rd     | Rock Creek          | Trail              | Off-Street Trail                                                      |  |  |  |
| ADDITIONAL RECOMMENDATIONS       |                       |                     |                    |                                                                       |  |  |  |
| Chevy Chase Lake Dr              | Connecticut Ave       | Coquelin Run Trail  | Separated Bikeway  | Sidepath (North Side)                                                 |  |  |  |
|                                  | Jones Bridge Rd       | Manor Rd            | Separated Bikeway  | Sidepath (East Side)                                                  |  |  |  |
| Connecticut Ave                  | Manor Rd              | Laird Pl            | Separated Bikeway  | Separated Bike Lanes<br>(Two-Way, East Side)                          |  |  |  |
|                                  | Laird Pl              | Newdale Rd          | Separated Bikeway  | Separated Bike Lanes (Two-<br>Way,East Side), Sidepath<br>(West Side) |  |  |  |
|                                  | Newdale Rd            | Chevy Chase Lake Dr | Separated Bikeway  | Separated Bike Lanes<br>(Two-Way, East Side)                          |  |  |  |
|                                  | Chevy Chase Lake Dr   | East West Hwy       | Separated Bikeway  | Sidepath (East Side)                                                  |  |  |  |
| Coquelin Run Trail               | Jones Bridge Rd       | Chevy Chase Lake Dr | Trail              | Off-Street Trail                                                      |  |  |  |
| East West Hwy                    | Beach Dr              | Rock Creek          | Separated Bikeway  | Sidepath (North Side)                                                 |  |  |  |
| Jones Bridge Rd                  | Columbia Country Club | Jones Mill Rd       | Separated Bikeway  | Sidepath (South Side)                                                 |  |  |  |
| Jones Mill Rd                    | Jones Bridge Rd       | East West Hwy       | Bikeable Shoulders | Bikeable Shoulders                                                    |  |  |  |
| Manor Rd                         | Connecticut Ave       | Jones Bridge Rd     | Separated Bikeway  | Sidepath (South Side)                                                 |  |  |  |
| Newdale Rd                       | Terminus              | Connecticut Ave     | Separated Bikeway  | Sidepath (South Side)                                                 |  |  |  |

Note: White lines represent non-master planned bikeways

250 MONTGOMERY COUNTY BICYCLE MASTER PLAN | PUBLIC HEARING DRAFT | DECEMBER 2017

4000'

0

ISION OUTREACH

BIKEWAYS

| BIKEWAY                    | FROM                  | то                    | FACILITY TYPE                                 | BIKEWAY TYPE                                               |  |  |
|----------------------------|-----------------------|-----------------------|-----------------------------------------------|------------------------------------------------------------|--|--|
| MD 355 NORTH BREEZEWAY     |                       |                       |                                               |                                                            |  |  |
| Observation Dr Ext         | Stringtown Rd         | Little Seneca Creek   | Separated Bikeway                             | Sidepath (Side TBD)                                        |  |  |
| ADDITIONAL RECOMMEN        | DATIONS               | ·                     | ·                                             |                                                            |  |  |
| Barnesville Rd             | Boyds MARC Station    | Clopper Rd            | Separated Bikeway                             | Sidepath (South Side)                                      |  |  |
|                            | Frederick Rd          | Brink Meadow La       | Separated Bikeway                             | Sidepath (South Side)                                      |  |  |
| Brink Rd                   | Brink Meadow La       | Ridge Rd              | Separated Bikeway                             | Sidepath (Both Sides)                                      |  |  |
| Broadway Ave               | Little Seneca Pkwy    | West Old Baltimore Rd | Separated Bikeway                             | Sidepath (West Side)                                       |  |  |
| Byrne Park Dr              | Clarksburg Rd         | Fulmer Ave            | Separated Bikeway                             | Sidepath (West Side)                                       |  |  |
|                            | Clarksburg Rd         | Tribute Pkwy          | Separated Bikeway                             | Sidepath (East Side)                                       |  |  |
| Cabin Branch Ave           | Tribute Pkwy          | Little Seneca Pkwy    | Separated Bikeway                             | Separated Bike Lanes (Two-<br>Way, East Side)              |  |  |
| Clarksburg Outlet Entrance | Clarksburg Rd         | Outlet Rd             | Separated Bikeway                             | Separated Bike Lanes (Side<br>TBD)                         |  |  |
| Clarksburg Rd              | Gateway Center Dr     | West Old Baltimore Rd | Separated Bikeway                             | Sidepath (East Side)                                       |  |  |
|                            | West Old Baltimore Rd | Ten Mile Creek        | Separated Bikeway and Bike-<br>able Shoulders | Sidepath (East Side) and<br>Bikeable Shoulders             |  |  |
| Clopper Rd                 | Clarksburg Rd         | Little Seneca Creek   | Separated Bikeway                             | Sidepath (East Side)                                       |  |  |
| Comsat Dr                  | Shawnee La            | Little Seneca Pkwy    | Separated Bikeway                             | Separated Bike Lanes (Side TBD)                            |  |  |
| Foreman Blvd               | Frederick Rd          | Snowden Farm Pkwy     | Separated Bikeway                             | Sidepath (South Side)                                      |  |  |
| Frederick Rd               | Stringtown Rd         | Brink Rd              | Separated Bikeway                             | Sidepath (West Side)                                       |  |  |
| Fulmer Ave                 | Bryne Park Ave        | Broadway Ave          | Separated Bikeway                             | Sidepath (West Side)                                       |  |  |
| Gateway Center Dr          | Stringtown Rd         | Shawnee La            | Separated Bikeway                             | Sidepath (East Side)                                       |  |  |
| Little Seneca Pkwy         | Broadway Ave          | Snowden Farm Pkwy     | Separated Bikeway                             | Sidepath (Both Sides)                                      |  |  |
| Little Seneca Pkwy         | Snowden Farm Pkwy     | Ridge Rd              | Separated Bikeway                             | Sidepath (North Side)                                      |  |  |
| Observation Dr             | Stringtown Rd         | Roberts Tavern Dr     | Separated Bikeway                             | Sidepath (Both Sides)                                      |  |  |
| Outlet Rd                  | Cabin Branch Ave      | Plover St             | Separated Bikeway                             | Sidepath (South Side)                                      |  |  |
| Plover St                  | Outlet Rd             | Little Seneca Pkwy    | Separated Bikeway                             | Separated Bike Lanes (One-<br>Way on Both Sides of Street) |  |  |