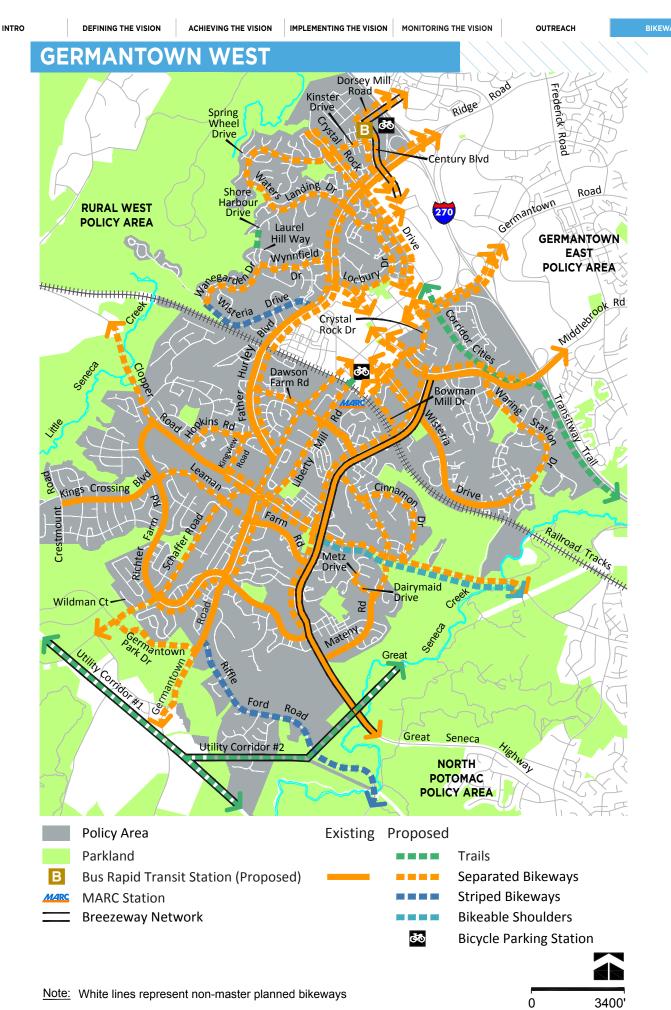

## BIKEWAY RECOMMEN-DATIONS

The following section provides a detailed look at bikeway recommendations for each of the county's policy areas.

MONTGOMERY COUNTY BICYCLE MASTER PLAN | PUBLIC HEARING DRAFT | DECEMBER 2017 223