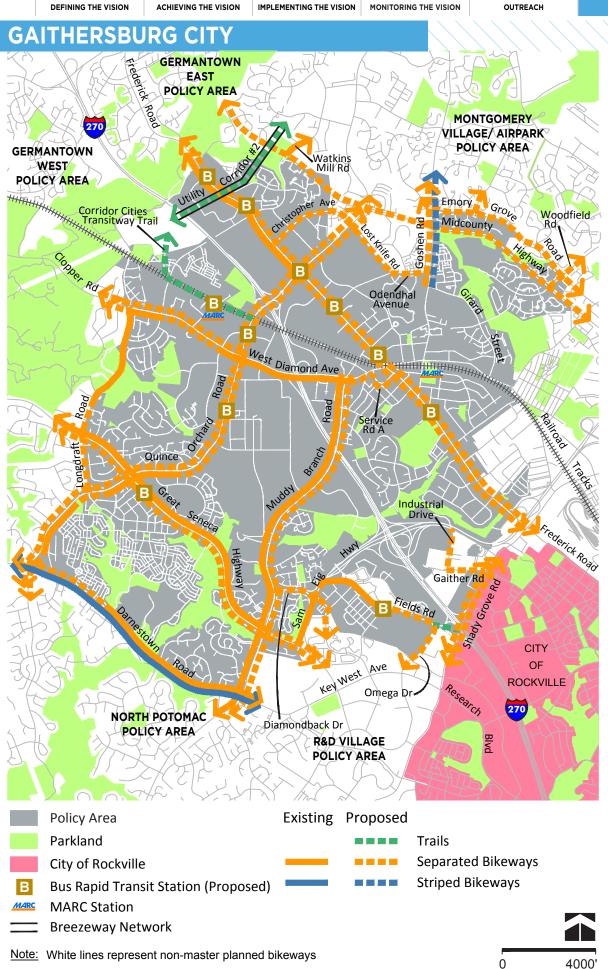

## BIKEWAY RECOMMEN-DATIONS

The following section provides a detailed look at bikeway recommendations for each of the county's policy areas.

MONTGOMERY COUNTY BICYCLE MASTER PLAN | PUBLIC HEARING DRAFT | DECEMBER 2017 223