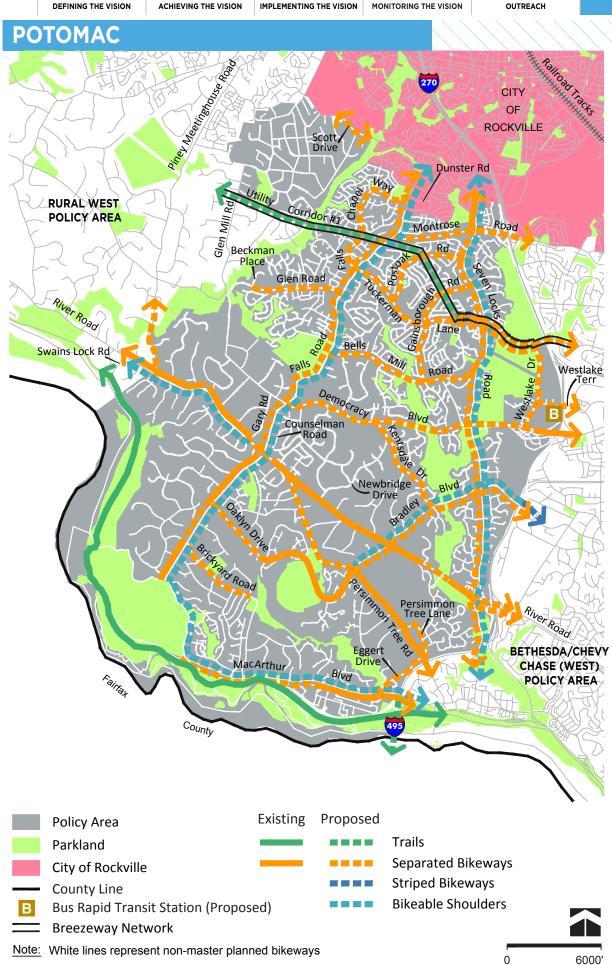

|
| Utility Corridor #3 | Bowie Mill Rd           | Cherry Valley Dr   | Trail             | Off-Street Trail                                           |
| Utility Corridor #4 | North Branch Rock Creek | Morningwood Dr     | Trail             | Off-Street Trail                                           |
| Utility Corridor #4 | Olney-Laytonsville Rd   | Queen Elizabeth Dr | Trail             | Off-Street Trail                                           |
| Wellfleet Dr        | Hines Rd                | Cherry Valley Dr   | Separated Bikeway | Sidepath (West Side)                                       |
| Wickham Rd          | Rural East Policy Area  | Bowie Mill Rd      | Separated Bikeway | Sidepath (West Side)                                       |

THIS PAGE INTENTIONALLY LEFT BLANK



320 MONTGOMERY COUNTY BICYCLE MASTER PLAN | PUBLIC HEARING DRAFT | DECEMBER 2017

| BIKEWAYS |
|----------|
|          |

| BIKEWAY                | FROM                   | то                | FACILITY TYPE                                 | BIKEWAY TYPE                                    |
|------------------------|------------------------|-------------------|-----------------------------------------------|-------------------------------------------------|
| GERMANTOWN - GROS      | /ENOR BREEZEWAY        | -                 |                                               | •                                               |
| Utility Corridor #1    | Glen Mill Rd           | Tuckerman La      | Trail                                         | Off-Street Trail