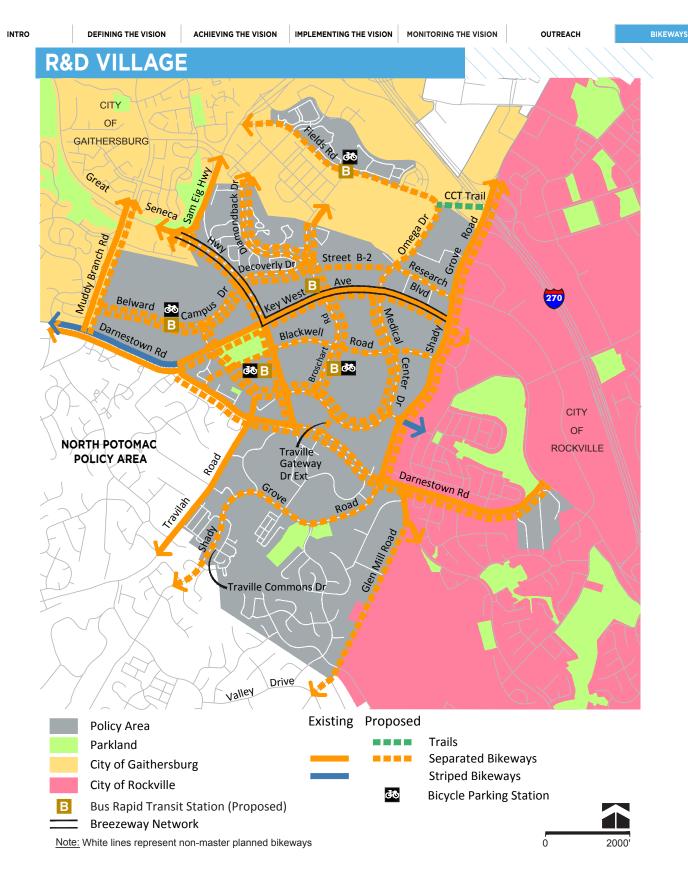

way and Bike-<br>able Shoulders | Sidepath (West Side) and<br>Bikeable Shoulders |
| Seven Locks Rd        | Bradley Blvd           | I-495               | Separated Bikeway and Bike-<br>able Shoulders | Sidepath (East Side) and<br>Bikeable Shoulders |
| Tuckerman La          | Falls Rd               | Utility Corridor #1 | Separated Bikeway                             | Separated Bike Lanes (One-<br>Way, Both Sides) |
| Westlake Dr           | Tuckerman La           | Democracy Blvd      | Separated Bikeway                             | Sidepath (East Side) Bikeable<br>Shoulders     |
| Westlake Ter          | Westlake Drive         | I-270 Spur          | Separated Bikeway                             | Separated Bike Lanes (Two-<br>Way, Both Sides) |

THIS PAGE INTENTIONALLY LEFT BLANK



VISION OUTREACH

BIKEWAYS

| BIKEWAY               | FROM                   | то                   | FACILITY TYPE                            | BIKEWAY TYPE                                                        |
|-----------------------|------------------------|----------------------|------------------------------------------|---------------------------------------------------------------------|
| GERMANTOWN - LIFE     | SCIENCES CENTER BREEZE | WAY                  | ·                                        | 1                                                                   |
| Great Seneca Hwy      | Sam Eig Hwy            | Key West Ave         | Separated Bikeway                        | Sidepath (West Side)                                                |
| Key West Ave