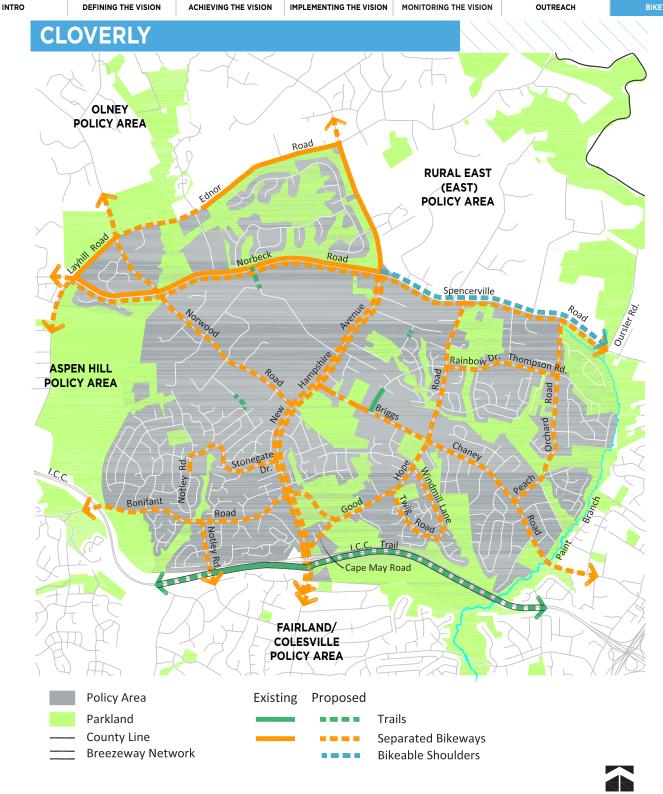

Note: White lines represent non-master planned bikeways

3500'

0

| BIKEWAY                               | FROM                        | то                                 | FACILITY TYPE                                | BIKEWAY TYPE                                   |  |  |
|---------------------------------------|-----------------------------|------------------------------------|----------------------------------------------|------------------------------------------------|--|--|
| INTERCOUNTY CONNECTOR TRAIL BREEZEWAY |                             |                                    |                                              |                                                |  |  |
| Bonifant Rd                           | Intercounty Connector Trail | Notley Rd                          | Separated Bikeway                            | Sidepath (South Side)                          |  |  |
| Notley Rd                             | Bonifant Rd                 | Intercounty Connector              | Separated Bikeway                            | Sidepath (East Side)                           |  |  |
|                                       | SEE FA                      | IRLAND-COLESVILLE POLIC            | CY AREA                                      | 1                                              |  |  |
| Intercounty Connector Trail           | New Hampshire Ave           | Fairland-Colesville Policy<br>Area | Trail                                        | Off-Street Trail                               |  |  |
| ADDITIONAL RECOMMEN                   | DATIONS                     | 1                                  |                                              |                                                |  |  |
| Bonifant Rd                           | Intercounty Connector Trail | New Hampshire Ave                  | Separated Bikeway                            | Sidepath (South Side)                          |  |  |
| Briggs Chaney Rd                      | New Hampshire Ave           | Paint Branch                       | Separated Bikeway                            | Sidepath (North Side)                          |  |  |
| Cape May Rd                           | Good Hope Rd                | New Hampshire Ave                  | Separated Bikeway                            | Sidepath (South Side)                          |  |  |
| Ednor Rd                              | New Hampshire Ave           | Norwood Rd                         | Separated Bikeway                            | Sidepath (East Side)                           |  |  |
| Good Hope Rd                          | New Hampshire Ave           | Spencerville Rd                    | Separated Bikeway                            | Sidepath (East Side)                           |  |  |
| Layhill Rd                            | Norwood Rd                  | Norbeck Rd                         | Separated Bikeway                            | Sidepath (East Side)                           |  |  |
|                                       | Ednor Rd                    | Norbeck Rd                         | Separated Bikeway                            | Sidepath (West Side)                           |  |  |
| New Hampshire Ave                     | Norbeck Rd                  | Intercounty Connector Trail        | Separated Bikeway                            | Sidepath (Both Sides)                          |  |  |
| Norbeck Rd                            | Layhill Rd                  | New Hampshire Ave                  | Separated Bikeway                            | Sidepath (Both Sides)                          |  |  |
| Norwood Rd                            | Layhill Rd                  | New Hampshire Ave                  | Separated Bikeway                            | Sidepath (East Side)                           |  |  |
| Notley Rd                             | Stonegate Dr                | Stonegate Elementary<br>School     | Separated Bikeway                            | Sidepath (East Side)                           |  |  |
| Peach Orchard Rd                      | Spencerville Rd             | Briggs Chaney Rd                   | Separated Bikeway                            | Sidepath (Side TBD)                            |  |  |
| Rainbow Dr                            | Good Hope Rd                | Thompson Rd                        | Separated Bikeway                            | Sidepath (South Side)                          |  |  |
| Spencerville Rd                       | New Hampshire Ave           | Oursler Rd                         | Separated Bikeway and Bike-<br>able Shoulder | Sidepath (North Side) and<br>Bikeable Shoulder |  |  |
| Stonegate Dr                          | Notley Rd                   | New Hampshire Ave                  | Separated Bikeway                            | Sidepath (Side TBD)                            |  |  |
| Thompson Rd                           | Rainbow Dr                  | Peachtree Rd                       | Separated Bikeway                            | Sidepath (South Side)                          |  |  |
| Twig Rd                               | Good Hope Rd                | Windmill La                        | Separated Bikeway                            | Sidepath (Side TBD)                            |  |  |
| Windmill La                           | Good Hope Rd                | Twig Rd                            | Separated Bikeway                            | Sidepath (Side TBD)                            |  |  |