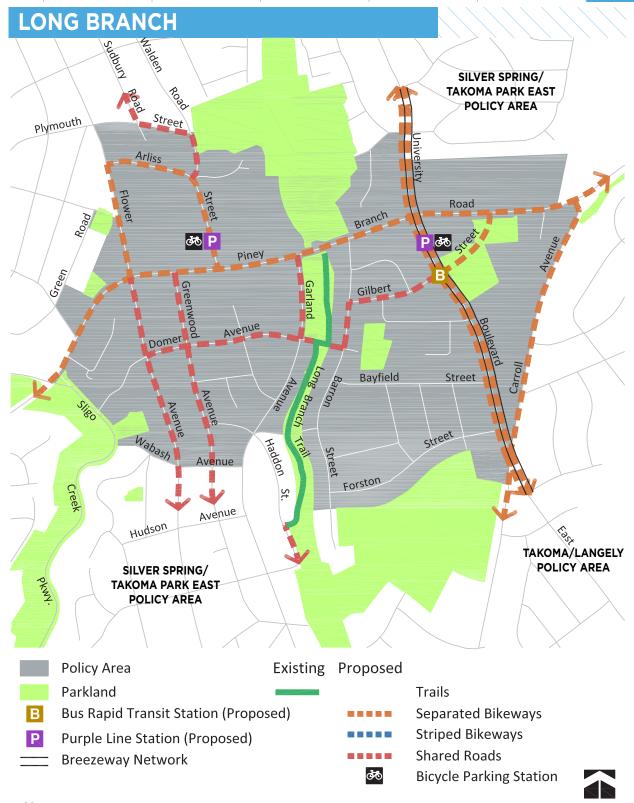

| Neighborhood Connector | Kensington Blvd   | Shared Road       | Neighborhood Greenway                          |
| Valleywood Dr    | Dalewood Dr            | Weisman Rd        | Trail             | Off-Street Trail                               |
|                  | Weisman Rd             | Veirs Mill Rd     | Separated Bikeway | Sidepath (Side TBD)                            |
| Weller Rd        | Barbara Rd             | Connecticut Ave   | Separated Bikeway | Sidepath (Side TBD)                            |
|                  | Connecticut Ave        | Holdridge Rd      | Separated Bikeway | Sidepath (North Side)                          |
| Windham La       | Douglas Ave            | Sligo Creek Trail | Shared Road       | Neighborhood Greenway                          |



IMPLEMENTING THE VISION MONITORING THE VISION

OUTREACH

0

800'

Note: White lines represent non-master planned bikeways

INTRO

DEFINING THE VISION

ACHIEVING THE VISION

VISION OUTREACH

BIKEWAY

| BIKEWAY           | FROM             | то              | FACILITY TYPE     | BIKEWAY TYPE                                  |
|-------------------|------------------|-----------------|-------------------|-----------------------------------------------|
| UNIVERSITY BLVD B | REZEWAY          | 1               | •                 | ·                                             |
| University Blvd   | Langley Dr       | Carroll Ave     | Separated Bikeway | Separated Bike Lanes<br>(Two-Way, East Side)  |
| ADDITIONAL RECOM  | MENDATIONS       |                 |                   |