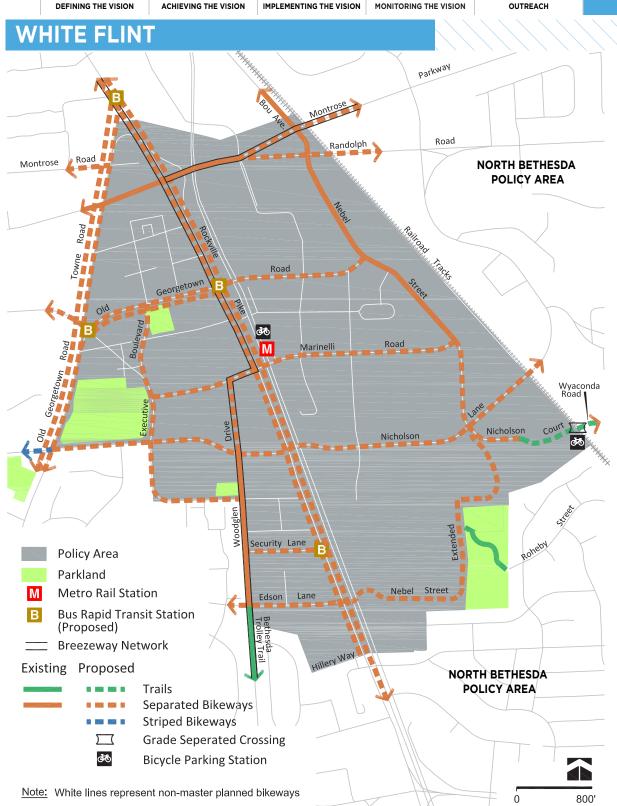

## Ø Recommendations can be viewed at MCAtlas.org/bikeplan

ON OUTREACH

BIKEWAYS

| BIKEWAY                     | FROM                              | то                                | FACILITY TYPE     | BIKEWAY TYPE          |
|-----------------------------|-----------------------------------|-----------------------------------|-------------------|-----------------------|
| GEORGIA AVE NORTH BR        | EEZEWAY                           |                                   |                   |                       |
| Georgia Ave Access Road     | Norbeck Rd                        | Bel Pre Rd                        | Separated Bikeway | Sidepath (West Side)  |
| Georgia Ave                 | Bel Pre Rd                        | Wendy La                          | Separated Bikeway | Sidepath (West Side)  |
| Wendy La                    | Loyola St                         | Georgia Ave                       | Shared Road       | Neighborhood Greenway |
| Loyola St                   | Wendy La                          | Harmony Hill Neighborhood<br>Park | Shared Road       | Neighborhood Greenway |
| Harmony Hills NP Trail      | Loyola St                         | Loyola St                         | Trail             | Off-Street Trail      |
| Loyola St                   | Harmony Hill Neighborhood<br>Park | Ralph Rd                          | Shared Road       | Neighborhood Greenway |
| Ralph Rd                    | Kilburn La                        | Loyola St                         | Shared Road       | Neighborhood Greenway |
| Trail                       | Kilburn La                        | Matthew Henson Trail              | Trail             | Off-Street Trail      |
| VEIRS MILL RD BREEZEW       | AY                                |                                   |                   |                       |
| Veirs Mill Rd               | Rock Creek Trail                  | Matthew Henson Trail              | Separated Bikeway | Sidepath (South Side) |
| MONTROSE PARKWAY BR         | EEZEWAY                           |                                   |                   | •                     |
| Montrose Parkway            | Rock Creek                        | Veirs Mill Rd                     | Separated Bikeway | Sidepath (North Side) |
| INTERCOUNTY CONNECT         | OR TRAIL BREEZEWAY                |                                   |                   |                       |
| Intercounty Connector Trail | Norbeck Rd                        | Park Vista Ct                     | Trail             | Off-Street Trail      |
| Park Vista Dr               | Intercounty Connector Trail       | Layhill Rd                        | Separated Bikeway | Sidepath (North Side) |
| Intercounty Connector Trail | Layhill Rd                        | Bonifant Rd                       | Trail             | Off-Street Trail      |
| NORBECK RD NORTH BIK        | EWAY                              |                                   | •                 |                       |
| Norbeck Rd                  | City of Rockville                 | End of Access Rd                  | Separated Bikeway | Sidepath (South Side) |
| Norbeck Rd Access Road      | End of Access Rd                  | Emory La                          | Shared Road       | Contra-Flow Bike Lane |
| Emory La                    | Norbeck Rd                        | Sunflower Dr                      | Shared Road       | Neighborhood Greenway |
| Sunflower Dr                | Emory La                          | Red Clover Dr                     | Shared Road       | Neighborhood Greenway |
| Red Clover Dr               | Sunflower Dr                      | Flower Valley Dr                  | Shared Road       | Neighborhood Greenway |
| Flower Valley Dr            | Red Clover Dr                     | Hannans Way                       | Shared Road       | Neighborhood Greenway |

| BIKEWAY                 | FROM                   | то                     | FACILITY TYPE     | BIKEWAY TYPE                                   |
|-------------------------|------------------------|------------------------|-------------------|------------------------------------------------|
| Hannans Way             | Flower Valley Dr       | Norbeck Rd             | Shared Road       | Neighborhood Greenway                          |
| Norbeck Rd Access Road  | Hannans Way            | End of Access Rd       | Shared Road       | Contra-Flow Bike Lane                          |
| Norbeck Rd              | Norbeck Rd Access Road | Layhill Rd             | Separated Bikeway | Sidepath (North Side)                          |
| NORBECK RD SOUTH BIK    | EWAY                   |                        |                   |                                                |
| Norbeck Rd              | Bauer Dr               | Norbeck Rd Access Road | Separated Bikeway | Sidepath (South Side)                          |
| Norbeck Rd Service Road | 400' West Of Nadine Dr | Georgia Ave            | Shared Road       | Contra-Flow Bike Lane                          |
| CONNECTICUT AVE WEST    | BIKEWAY                | <u></u>                |                   | •                                              |
| Connecticut Ave         | Grand Pre Rd           | Georgia Ave            | Separated Bikeway | Separated Bike Lanes (West<br>Side)            |
| Connecticut Ave         | Georgia Ave            | Aspen Hill Rd          | Separated Bikeway | Separated Bike Lanes (Two-<br>Way, West Side)  |
| Connecticut Ave         | Aspen Hill Rd          | Independence St        | Separated Bikeway | Sidepath (West Side)                           |
| Connecticut Ave         | Independence St        | Matthew Henson Trail   | Separated Bikeway | Sidepath (West Side)                           |
| CONNECTICUT AVE EAST    | BIKEWAY                |                        |                   |                                                |
| Connecticut Ave         | Bel Pre Rd             | Grand Pre Rd           | Separated Bikeway | Sidepath (East Side)                           |
| Connecticut Ave         | Grand Pre Rd           | Georgia Ave            | Separated Bikeway | Sidepath (East Side)                           |
| Connecticut Ave         | Georgia Ave            | Aspen Hill Rd          | Separated Bikeway | Separated Bike Lanes (Two-<br>Way, East Side)  |
| Connecticut Ave         | Aspen Hill Rd          | Independence St        | Separated Bikeway | Separated Bike Lanes (Two-<br>Way, East Side)  |
| Connecticut Ave         | Independence St        | Matthew Henson Trail   | Separated Bikeway | Sidepath (East Side)                           |
| ADDITIONAL RECOMMEN     | DATIONS                |                        |                   | •                                              |
| Alderton Rd             | Bonifant Rd            | Matthew Henson Trail   | Separated Bikeway | Sidepath (East Side)                           |
| Arctic Ave              | Bel Pre Rd             | Aspen Hill Rd          | Separated Bikeway | Sidepath (Side TBD)                            |
| Asses UII Del           | Veirs Mill Rd          | Connecticut Ave        | Separated Bikeway | Sidepath (North Side)                          |
| Aspen Hill Rd           | Connecticut Ave        | Georgia Ave            | Separated Bikeway | Separated Bike Lanes (Two-<br>Way, North Side) |
| Bauer Dr                | Norbeck Rd             | Marianna Dr            | Separated Bikeway | Sidepath (Side TBD)                            |
| Bel Pre Rd              | Norbeck Rd             | Layhill Rd             | Separated Bikeway | Sidepath (South Side)                          |

ACHIEVING THE VISION

| BIKEWAY                             | FROM                        | то                                   | FACILITY TYPE                                 | BIKEWAY TYPE                                        |
|-------------------------------------|-----------------------------|--------------------------------------|-----------------------------------------------|-----------------------------------------------------|
| Denifort Dd                         | Layhill Rd                  | Intercounty Connector Trail          | Separated Bikeway                             | Sidepath (South Side)                               |
| Bonifant Rd                         | Intercounty Connector Trail | Pebblestone Dr                       | Separated Bikeway                             | Sidepath (South Side)                               |
| Georgia Ave                         | Norbeck Rd                  | Matthew Henson Trail                 | Separated Bikeway                             | Sidepath (East Side)                                |
| Grand Pre Rd                        | Bel Pre Rd                  | Connecticut Ave                      | Separated Bikeway                             | Sidepath (Side TBD)                                 |
| Heathfield Rd                       | Parkland Dr                 | Georgia Ave                          | Separated Bikeway                             | Sidepath (Side TBD)                                 |
| Hewitt Ave                          | Georgia Ave                 | Rippling Brook Dr                    | Separated Bikeway                             | Sidepath (Side TBD)                                 |
| Homecrest Rd                        | Longmead Crossing Dr        | Bel Pre Rd                           | Striped Bikeway                               | Conventional Bike Lanes                             |
| Independence St                     | Parkland Dr                 | Connecticut Ave                      | Separated Bikeway                             | Sidepath (Side TBD)                                 |
|                                     | Norbeck Rd                  | Baughman Dr                          | Separated Bikeway                             | Sidepath (East Side)                                |
| Layhill Rd                          | Baughman Dr                 | Park Vista Dr                        | Separated Bikeway                             | Sidepath (Both Sides)                               |
|                                     | Park Vista Dr               | Matthew Henson Trail                 | Separated Bikeway and<br>Striped Bikeway      | Sidepath (East Side) and<br>Conventional Bike Lanes |
| Longmead Crossing Dr                | Intercounty Connector Trail | Layhill Rd                           | Separated Bikeway                             | Sidepath (North Side)                               |
| Marianna Dr                         | Bauer Dr                    | Parkland Dr                          | Separated Bikeway                             | Sidepath (Side TBD)                                 |
|                                     | Rock Creek Trail            | Alderton Rd                          | Trail                                         | Stream Valley Park Trail                            |
| Matthew Henson Trail                | Alderton Rd                 | Fairland / Colesville Policy<br>Area | Trail                                         | Stream Valley Park Trail                            |
| Matthew Henson Trail Con-<br>nector | Rippling Brook Dr           | Matthew Henson Trail                 | Trail                                         | Off-Street Trail                                    |
| Muncaster Mill Rd                   | North Branch Rock Creek     | Norbeck Rd                           | Separated Bikeway and Bike-<br>able Shoulders | Sidepath (West Side) and<br>Bikeable Shoulders      |
| Palmira La                          | Aspen Hill Shopping Center  | Wendy La                             | Shared Road                                   | Neighborhood Greenway                               |
|                                     | Chesterfield Rd             | Marianna Dr                          | Separated Bikeway                             | Sidepath (Side TBD)                                 |
| Parkland Dr                         | Marianna Dr                 | Veirs Mill Rd                        | Separated Bikeway                             | Sidepath (Side TBD)                                 |
| Renn St                             | Artic Ave                   | Marianna Dr                          | Separated Bikeway                             | Sidepath (Side TBD)                                 |
| Rippling Brook Dr                   | Bel Pre Rd                  | Matthew Henson Trail                 | Separated Bikeway                             | Sidepath (East Side)                                |
| Rock Creek Trail                    | Avery Rd                    | Veirs Mill Rd Trail Connector        | Trail                                         | Stream Valley Park Trail                            |
| Russett Rd                          | Bauer Dr                    | Artic Ave                            | Separated Bikeway                             | Sidepath (East Side)                                |

BIKEWAYS

| BIKEWAY       | FROM        | то                   | FACILITY TYPE     | BIKEWAY TYPE          |
|---------------|-------------|----------------------|-------------------|-----------------------|
| Veirs Mill Rd | Parkland Dr | Matthew Henson Trail | Separated Bikeway | Sidepath (North Side) |
| Wendy La      | Palmira La  | Loyola St            | Shared Road       | Neighborhood Greenway |