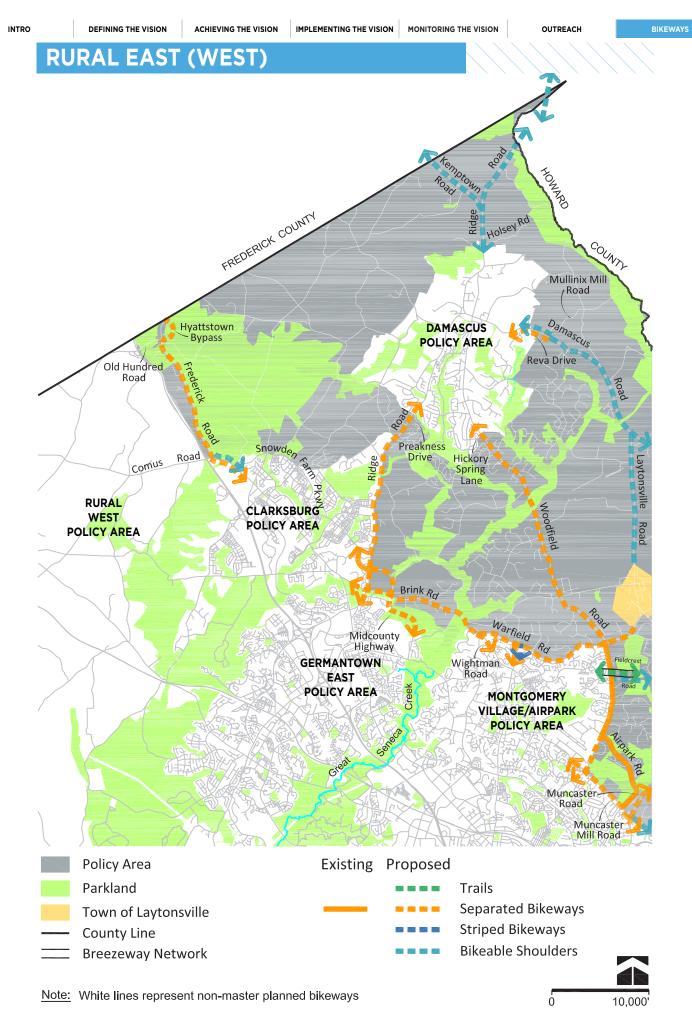

| Town of Laytonsville  | Damascus Rd             | Bikeable Shoulders                             | Bikeable Shoulders                              |
| Utility Corridor #4   | Heartwood Dr          | North Branch Rock Creek | Trail                                          | Off-Street Trail                                |
| Wickham Rd            | Olney-Laytonsville Rd | Olney Policy Area       | Separated Bikeway                              | Sidepath (West Side)                            |
| Zion Rd               | Riggs Rd              | Brookeville Rd          | Bikeable Shoulders                             | Bikeable Shoulders                              |

\* Appropriate measures must be taken to minimize impacts to Woodlawn Manor Special Park and Red Door Store Special Park.



| BIKEWAY             | FROM                             | то                            | FACILITY TYPE                                 | BIKEWAY TYPE                                        |
|---------------------|----------------------------------|-------------------------------|-----------------------------------------------|-----------------------------------------------------|
| GERMANTOWN - BURT   | ONSVILLE BREEZEWAY               | 1                             | I                                             | I                                                   |
| Utility Corridor #2 | Woodfield Rd                     | Rural East (East) Policy Area | Trail                                         | Off-Street Trail                                    |
| ADDITIONAL RECOMM   | IE