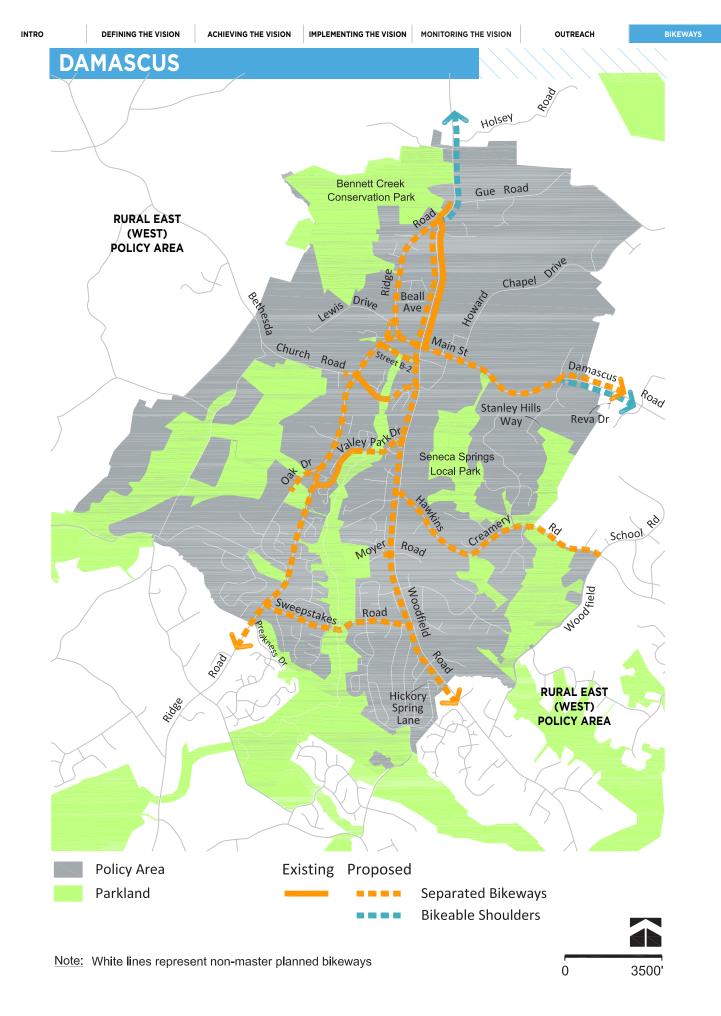

| BIKEWAY               | FROM                             | то                         | FACILITY TYPE                                 | BIKEWAY TYPE                                                    |
|-----------------------|----------------------------------|----------------------------|-----------------------------------------------|-----------------------------------------------------------------|
| Putter de Charada Pat | Damascus Elementary<br>School    | Ridge Rd                   | Separated Bikeway                             | Sidepath (North Side)                                           |
| Bethesda Church Rd    | Ridge Rd                         | Woodfield Rd               | Separated Bikeway                             | Sidepath (South Side)                                           |
| D                     | Howard Chapel Dr                 | Stanley Hills Way          | Separated Bikeway                             | Sidepath (South Side)                                           |
| Damascus Rd           | Stanley Hills Way                | Reva Dr                    | Separated Bikeway and Bike-<br>able Shoulders | Sidepath (South Side) and<br>Bikeable Shoulders                 |
| Hawkins Creamery Rd   | Woodfield Rd                     | Woodfield School Rd        | Separated Bikeway                             | Sidepath (Side TBD)                                             |
| High Corner St        | Ridge Rd                         | Lewis Dr                   | Separated Bikeway                             | Separated Bike Lanes (Two-<br>Way, North Side)                  |
| Lewis Dr              | High Corner St                   | Main St                    | Separated Bikeway                             | Separated Bike Lanes (Two-<br>Way, West Side)                   |
| Main Ch               | Lewis Dr                         | Woodfield Rd               | Separated Bikeway                             | Separated Bike Lanes (Two-<br>Way, South Side)                  |
| Main St               | Woodfield Rd                     | Howard Chapel Dr           | Separated Bikeway                             | Sidepath (South Side)                                           |
| Moyer Rd              | Clearspring Elementary<br>School | Woodfield Rd               | Separated Bikeway                             | Sidepath or Separated Bike<br>Lanes (South Side)                |
| Oak Dr                | Ridge Rd                         | John T Baker Middle School | Separated Bikeway                             | Sidepath (West Side)                                            |
|                       | Rural East Policy Area           | Gue Rd                     | Bikeable Shoulders                            | Bikeable Shoulders                                              |
| Didge Dd              | Gue Rd                           | Woodfield Rd               | Separated Bikeway and Bike-<br>able Shoulders | Sidepath (East Side) and<br>Bikeable Shoulders                  |
| Ridge Rd              | Woodfield Rd                     | Main St                    | Separated Bikeway                             | Sidepath (East Side)                                            |
|                       | Beall Ave                        | Main St                    | Separated Bikeway                             | Separated Bike Lanes (East<br>Side)                             |
|                       | Main St                          | Bethesda Church Rd         | Separated Bikeway                             | Separated Bike Lanes (Two-<br>Way, East Side)                   |
| Ridge Rd              | Bethesda Church Rd               | Oak Dr                     | Separated Bikeway                             | Sidepath (East Side)                                            |
|                       | Oak Dr                           | Preakness Dr               | Separated Bikeway                             | Sidepath (West Side)                                            |
| Street B-2            | Ridge Rd                         | Woodfield Rd               | Separated Bikeway                             | Sidepath (South Side)                                           |
| Sweepstakes Rd        | Ridge Rd                         | Woodfield Rd               | Separated Bikeway                             | Sidepath (South Side)                                           |
| Valley Park Dr        | Ridge Rd                         | Woodfield Rd               | Separated Bikeway                             | Sidepath (North Side)                                           |
|                       | Ridge Rd                         | Beall Ave                  | Separated Bikeway                             | Sidepath (Both Sides)                                           |
| Woodfield Rd          | Beall Ave                        | Main St                    | Separated Bikeway                             | Sidepath (East Side) and<br>Separated Bike Lanes (West<br>Side) |
|                       | Main St                          | Hickory Spring La          | Separated Bikeway                             | Sidepath (West Side)                                            |

260 MONTGOMERY COUNTY BICYCLE MASTER PLAN | PUBLIC HEARING DRAFT | DECEMBER 2017

SION OUTREACH

BIKEWAY

| BIKEWAY                    | FROM                  | то                         | FACILITY TYPE                                 | BIKEWAY TYPE                                    |
|----------------------------|-----------------------|----------------------------|-----------------------------------------------|-------------------------------------------------|
| INTERCOUNTY CONNECT        | OR TRAIL BREEZEWAY    |                            | •                                             | I                                               |
| Shady Grove Rd             | Shady Grove Access Rd | Midcounty Hwy              | Separated Bikeway                             | Sidepath (South Side)                           |
| Midcounty Hwy              | Shady Grove Rd        | Applewood La               | Separated Bikeway                             | Sidepath (Side TBD)                             |
| Applewood La               | Midcounty Hwy         | Muncaster Mill Rd          | Separated Bikeway                             | Sidepath (East Side)                            |
| Muncaster Mill Rd          | Applewood La          | Rock Creek                 | Separated Bikeway and Bike-<br>able Shoulders | Sidepath (West Side) and<br>Bikeable Shoulders  |
| ADDITIONAL RECOMMEN        | IDATIONS              |                            | •                                             | 1                                               |
| Amity Dr                   | Washington Grove La   | Piedmont Crossing LP Trail | Separated Bikeway                             | Sidepath (North Side)                           |
| Crabbs Branch Way          | Redland Rd            | East Gude Dr               | Separated Bikeway                             | Sidepath (West Side)                            |
| Crabbs Branch Way          | Northern Terminus     | Shady Grove Rd             | Separated Bikeway                             | Sidepath (Both Sides)                           |
| East Gude Dr               | Frederick Ave         | Southlawn La               | Separated Bikeway                             | Sidepath (West Side)                            |
| Frederick Rd               | O'Neill Dr            | Shady Grove Rd             | Separated Bikeway                             | Sidepath (Both Sides)                           |
| Frederick Rd               | Paramount Dr          | College Pkwy               | Separated Bikeway                             | Sidepath (East Side)                            |
| Gaither Rd                 | Industrial Dr         | Shady Grove Rd             | Separated Bikeway                             | Sidepath (Side TBD)                             |
| Industrial Dr              | City of Gaithersburg  | Gaither Rd                 | Separated Bikeway                             | Sidepath (Side TBD)                             |
| Midcounty Hwy              | Washington Grove La   | Shady Grove Rd             | Separated Bikeway and Bike-<br>able Shoulders | Sidepath (Sde TBD) and<br>Bikeable Shoulders    |
| Muncaster Mill Rd          | Woodfield Rd          | Muncaster Rd               | Separated Bikeway                             | Sidepath (West Side)                            |
| Muncaster Mill Rd          | Muncaster Rd          | Rock Creek                 | Separated Bikeway and Bike-<br>able Shoulders | Sidepath (West Side) and<br>Bikeable Shoulders  |
|                            | Keyport Ter           | Redland Rd                 | Separated Bikeway                             | Sidepath (East Side)                            |
| Needwood Rd                | Redland Rd            | Beach Dr                   | Separated Bikeway                             | Sidepath (South Side)                           |
| Oakmont Ave                | Central Ave           | Shady Grove Rd             | Separated Bikeway                             | Sidepath (East Side)                            |
| Piedmont Crossing LP Trail | Amity Dr              | Crabbs Branch Way          | Trail                                         | Off-Street Trail                                |
| Piedmont Crossing LP Trail | Brown St              | Crabbs Branch Way          | Trail                                         | Off-Street Trail                                |
|                            | Muncaster Mill Rd     | Needwood Rd (North)        | Separated Bikeway and Bike-<br>able Shoulders | Sidepath (North Side) and<br>Bikeable Shoulders |
| Redland Rd                 | Needwood Rd (North)   | Needwood Rd (South)        | Separated Bikeway and Bike-<br>able Shoulders | Sidepath (North Side)                           |