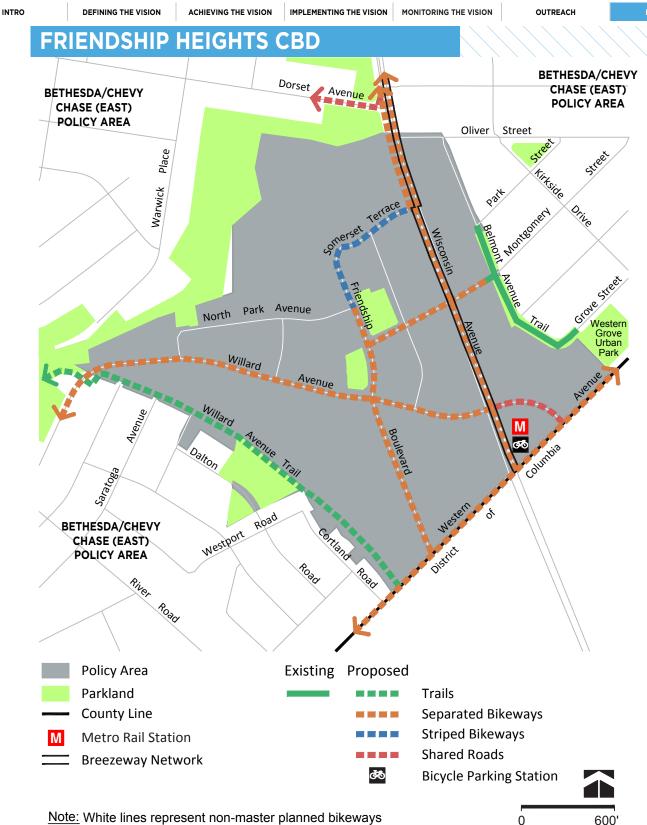

Side) and<br>Bikeable Shoulder      |
| Tech Rd            | Old Columbia Pike           | Columbia Pike          | Separated Bikeway                                       | Separated Bike Lanes (One-<br>Way, Both Sides)      |
| Valley Brook Dr    | Springbrook High School     | New Hampshire Ave      | Separated Bikeway                                       | Sidepath (South Side)                               |
| Wexhall Dr         | Greencastle Blvd            | Ballinger Dr           | Striped Bikeway                                         | Buffered Bike Lanes                                 |
| Wolf Dr            | New Hampshire Ave           | Kara La                | Separated Bikeway                                       | Sidepath (North Side)                               |



Note: White lines represent non-master planned bikeways

ION OUTREACH

BIKEWAYS

| BIKEWAY                    | FROM              | то                       | FACILITY TYPE     | BIKEWAY TYPE                                  |
|----------------------------|-------------------|--------------------------|-------------------|-----------------------------------------------|
| MD 355 SOUTH BREEZEW       | AY                | ·                        | ·                 | ·                                             |
| Wisconsin Ave              | Oliver Street     | District of Columbia     | Separated Bikeway | Separated Bike Lanes (Two<br>Way, East Side)  |
| ADDITIONAL RECOMMEN        | DATIONS           |                          |                   |