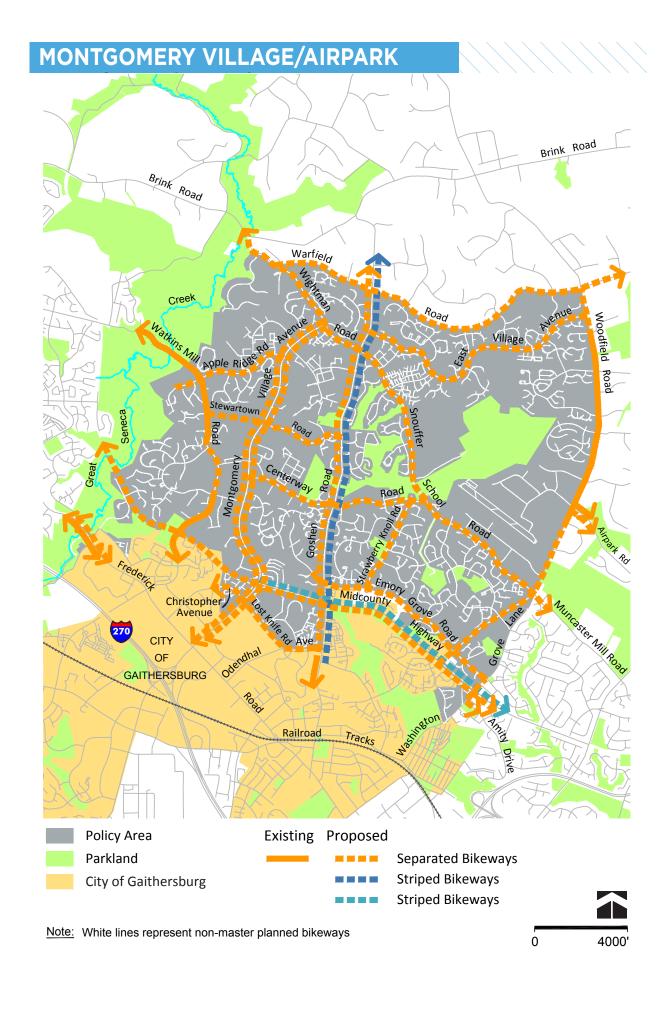

| BIKEWAY                   | FROM                        | ТО                        | FACILITY TYPE                               | BIKEWAY TYPE                                           |
|---------------------------|-----------------------------|---------------------------|---------------------------------------------|--------------------------------------------------------|
| Apple Ridge Rd            | Watkins Mill High<br>School | Montgomery<br>Village Ave | Separated Bikeway                           | Sidepath (North<br>Side)                               |
| Centerway Rd              | Montgomery Village<br>Ave   | Snouffer School<br>Rd     | Separated Bikeway                           | Sidepath (North<br>Side)                               |
| Christopher Ave           | Montgomery Village<br>Ave   | City of<br>Gaithersburg   | Separated Bikeway                           | Separated Bike<br>Lanes (Two-Way,<br>South Side)       |
| East Village Ave          | Goshen Rd                   | Woodfield Rd              | Separated Bikeway                           | Sidepath (North<br>Side)                               |
| Emory Grove Rd            | Goshen Rd                   | Washington<br>Grove Ln    | Separated Bikeway                           | Sidepath (North<br>Side)                               |
| Frederick Rd              | Great Seneca Creek          | Game Preserve<br>Rd       | Separated Bikeway                           | Sidepath (Both<br>Sides)                               |
| Goshen Rd                 | Warfield Rd                 | Odendhal Ave              | Separated Bikeway and<br>Striped Bikeway    | Sidepath (West Side)<br>and Conventional<br>Bike Lanes |
| Lost Knife Rd             | Montgomery Village<br>Ave   | Odendhal Ave              | Separated Bikeway                           | Separated Bike<br>Lanes (Two-Way,<br>South Side)       |
| Midcounty Hwy             | Great Seneca Creek          | Montgomery<br>Village Ave | Separated Bikeway                           | Sidepath (side TBD)                                    |
|                           | Montgomery Village<br>Ave   | Washington<br>Grove Ln    | Separated Bikeway and<br>Bikeable Shoulders | Sidepath (side TBD)<br>and Bikeable Shoul-<br>ders     |
| Montgomery Village<br>Ave | Wightman Rd                 | Lost Knife Rd             | Separated Bikeway                           | Sidepath (Both<br>Sides)                               |
| Odendhal Ave              | City of Gaithersburg        | Goshen Rd                 | Separated Bikeway                           | Sidepath (North<br>Side)                               |
| Snouffer School Rd        | Goshen Rd                   | Woodfield Rd              | Separated Bikeway                           | Sidepath (North<br>Side)                               |
| Stewartown Rd Ext         | Watkins Mill Rd             | Montgomery<br>Village Ave | Separated Bikeway                           | Sidepath (South<br>Side)                               |
| Stewartown Rd             | Montgomery Village<br>Ave   | Goshen Rd                 | Separated Bikeway                           | Sidepath (South<br>Side)                               |
| Strawberry Knoll Rd       | Centerway Rd                | Emory Grove Rd            | Separated Bikeway                           | Sidepath (West Side)                                   |
| Warfield Rd               | Wightman Rd                 | Woodfield Rd              | Separated Bikeway                           | Sidepath (South<br>Side)                               |

| BIKEWAY                | FROM               | то            | FACILITY TYPE     | BIKEWAY TYPE             |  |
|------------------------|--------------------|---------------|-------------------|--------------------------|--|
| Washington Grove<br>La | Emory Grove Rd     | Amity Dr      | Separated Bikeway | Sidepath (West Side)     |  |
| Watkins Mill Rd        | Great Seneca Creek | Midcounty Hwy | Separated Bikeway | Sidepath (West Side)     |  |
| Wightman Rd            | Brink Rd           | Goshen Rd     | Separated Bikeway | Sidepath (North<br>Side) |  |
| Woodfield Rd           | Warfield Rd        | MidCounty Hwy | Separated Bikeway | Sidepath (West Side)     |  |