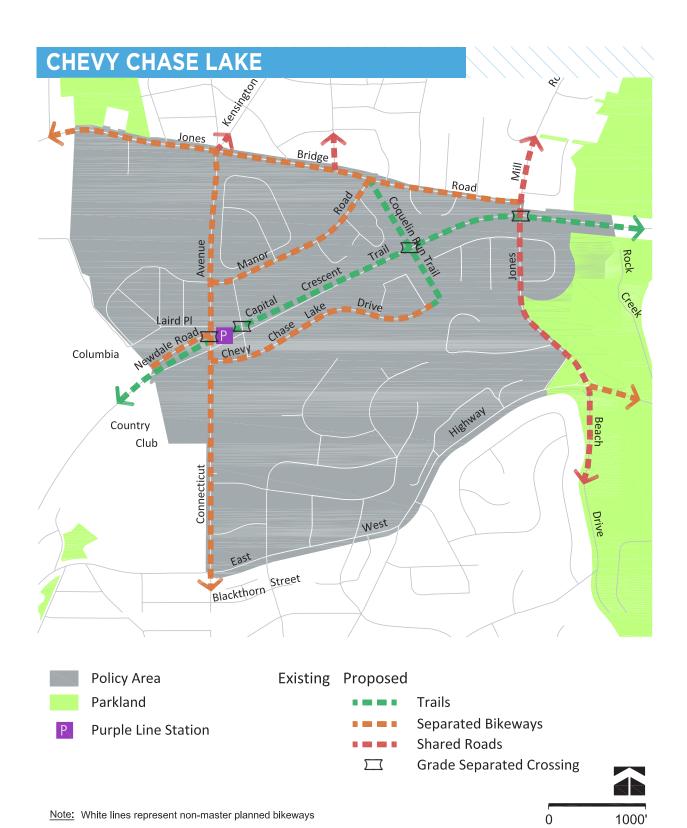

| STREET                    | FROM                     | то                     | FACILITY TYPE      | BIKEWAY TYPE                                                             |
|---------------------------|--------------------------|------------------------|--------------------|--------------------------------------------------------------------------|
| Capital Crescent<br>Trail | Columbia Country<br>Club | Rock Creek             | Trail              | Off-Street Trail                                                         |
| Chevy Chase Lake<br>Dr    | Connecticut Ave          | Coquelin Run Trail     | Separated Bikeway  | Sidepath (North<br>Side)                                                 |
| Connecticut Ave           | Jones Bridge Rd          | Manor Rd               | Separated Bikeway  | Sidepath (East Side)                                                     |
|                           | Manor Rd                 | Laird Pl               | Separated Bikeway  | Separated Bike Lanes<br>(Two-Way, East Side)                             |
|                           | Laird Pl                 | Newdale Rd             | Separated Bikeway  | Separated Bike Lanes<br>(Two-Way,<br>East Side), Sidepath<br>(West Side) |
|                           | Newdale Rd               | Chevy Chase Lake<br>Dr | Separated Bikeway  | Separated Bike Lanes<br>(Two-Way, East Side)                             |
|                           | Chevy Chase Lake Dr      | East-West Hwy          | Separated Bikeway  | Sidepath (East Side)                                                     |
| Coquelin Run Trail        | Jones Bridge Rd          | Chevy Chase Lake<br>Dr | Trail              | Off-Street Trail                                                         |
| East-West Hwy             | Beach Dr                 | Rock Creek             | Separated Bikeway  | Sidepath (North<br>Side)                                                 |
| Jones Bridge Rd           | Columbia Country<br>Club | Jones Mill Rd          | Separated Bikeway  | Sidepath (South<br>Side)                                                 |
| Jones Mill Rd             | Jones Bridge Rd          | East West Hwy          | Bikeable Shoulders | Bikeable Shoulders                                                       |
| Manor Rd                  | Connecticut Ave          | Jones Bridge Rd        | Separated Bikeway  | Sidepath (South<br>Side)                                                 |
| Newdale Rd                | Terminus                 | Connecticut Ave        | Separated Bikeway  | Sidepath (South<br>Side)                                                 |