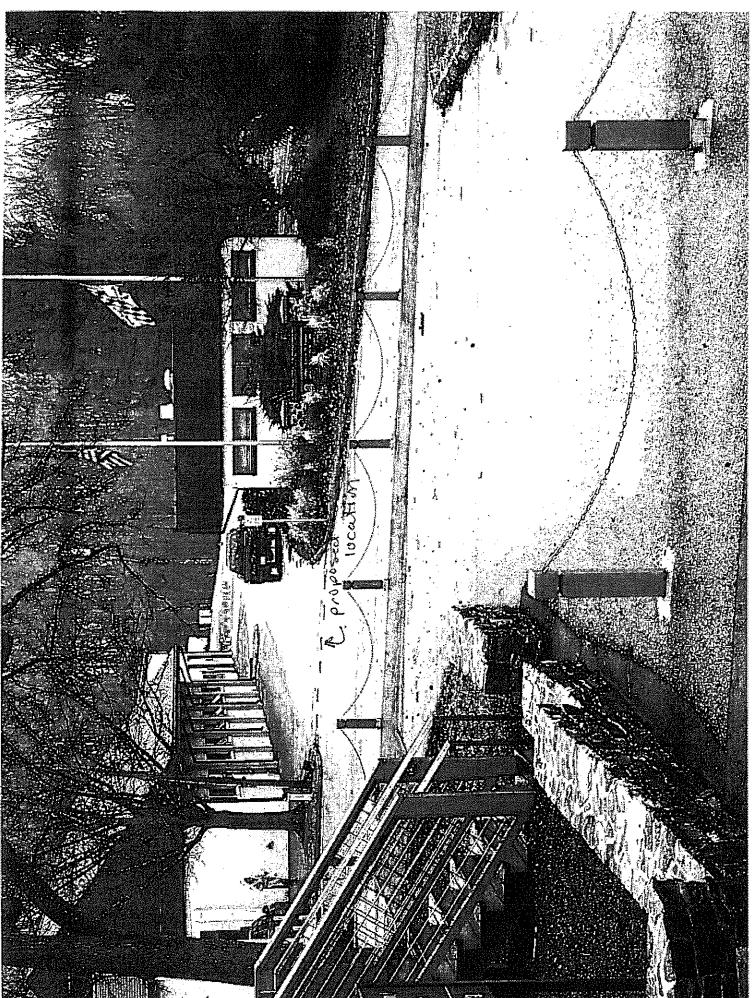

#### **PROPOSAL:**

At the edge of the historic site and the adjacent Park Police compound, the applicant is proposing the installation of a four foot (4') automatic gate. The gate is constructed of two panels that would swing into the police compound. The gate design has a simple, mostly transparent appearance which will be operated using a pad on a pole installed adjacent to the gate.

The project will have no effect on any of the historic resources at Woodlawn and will only be visible to those entering the police compound.