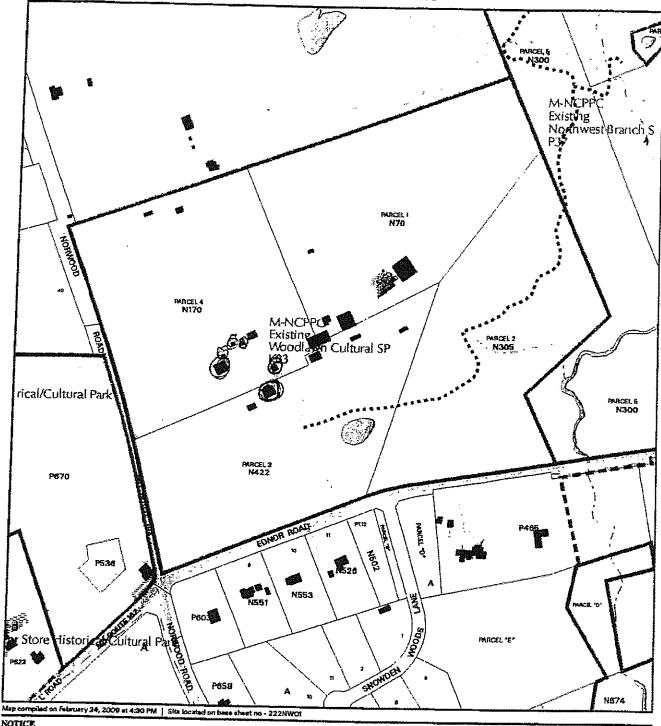

#### 1. WRITTEN DESCRIPTION OF PROJECT:

a. Description of existing structural and environmental setting, including historic features and significance. The 105-acre historic environmental setting of the Woodlawn Cultural Special Park includes a historic core group of buildings, a modern grouping of structures which support the Park Police, open fields, and woods. The historic portion of the property carries a period of significance from c. 1806-1919, per the Maryland Inventory of Historic Properties form. The grounds immediately around the manor house include significant mature trees and a mid-20<sup>th</sup> century boxwood garden, a 1950s three-car garage, a 2010 tent-pad, and the historic entry driveway from Norwood Road. There are several non-contributing sheds, small storage buildings, and parking lots within the environmental setting.

East of and down slope from the historic core are modern buildings belonging to the Montgomery County Park Police Special Operations Division and the Montgomery County Aviation Division. This non-historic core includes a one-story park police office building, concrete block stable, a large pre-fabricated metal storage building, several small metal storage buildings, an outdoor riding ring, prefabricated wooden run-in sheds in the fields, hay storage facility, and multiple parking areas along driveways adjacent to buildings. Further to the east, near the woods, is a large two-story Butler building and helicopter pad.