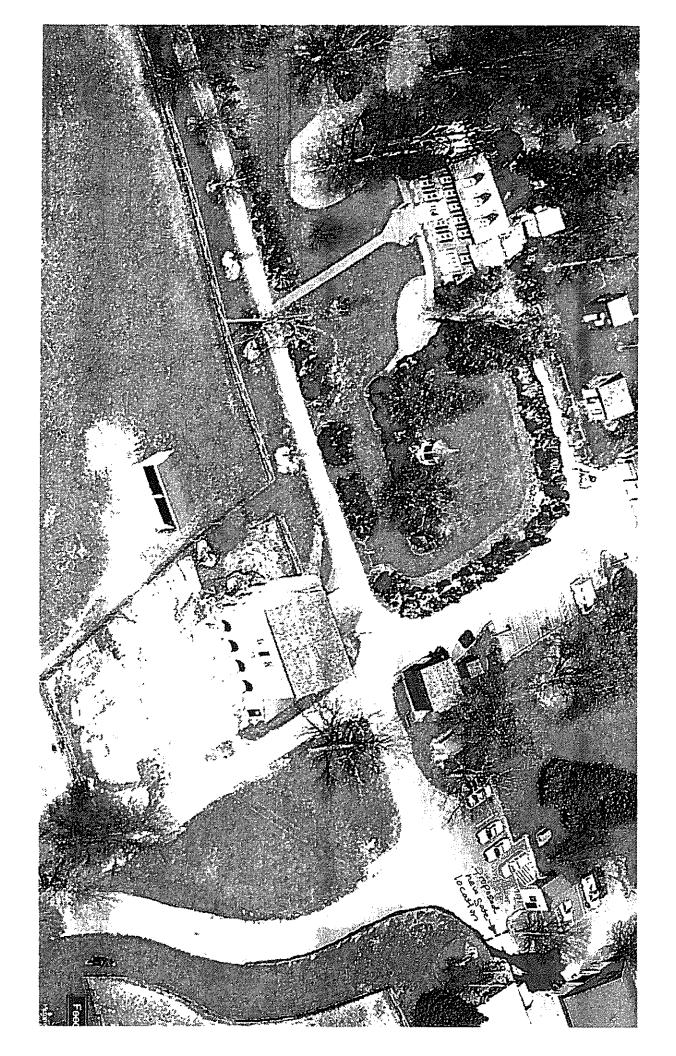

#### 1. WRITTEN DESCRIPTION OF PROJECT:

a. Description of existing structural and environmental setting, including historic features and significance. The 105-acre historic environmental setting of the Woodlawn Cultural Special Park includes a historic core group of buildings, a modern grouping of structures which support the Park Police, open fields, and woods. The historic portion of the property carries a period of significance from c. 1806-1919, per the Maryland Inventory of Historic Properties form. The grounds immediately around the manor house include significant mature trees and a mid-20<sup>th</sup> century boxwood garden, a 1950s three-car garage, a 2010 tent-pad, and the historic entry driveway from Norwood Road. There are several non-contributing sheds, small storage buildings, and parking lots within the environmental setting.

East of and down slope from the historic core are modern buildings belonging to the Montgomery County Park Police Special Operations Division and the Montgomery County Aviation Division. This non-historic core includes a one-story park police office building, concrete block stable, a large pre-fabricated metal storage building, several small metal storage buildings, an outdoor riding ring, prefabricated wooden run-in sheds in the fields, hay storage facility, and multiple parking areas along driveways adjacent to buildings. Further to the east, near the woods, is a large two-story Butler building and helicopter pad.