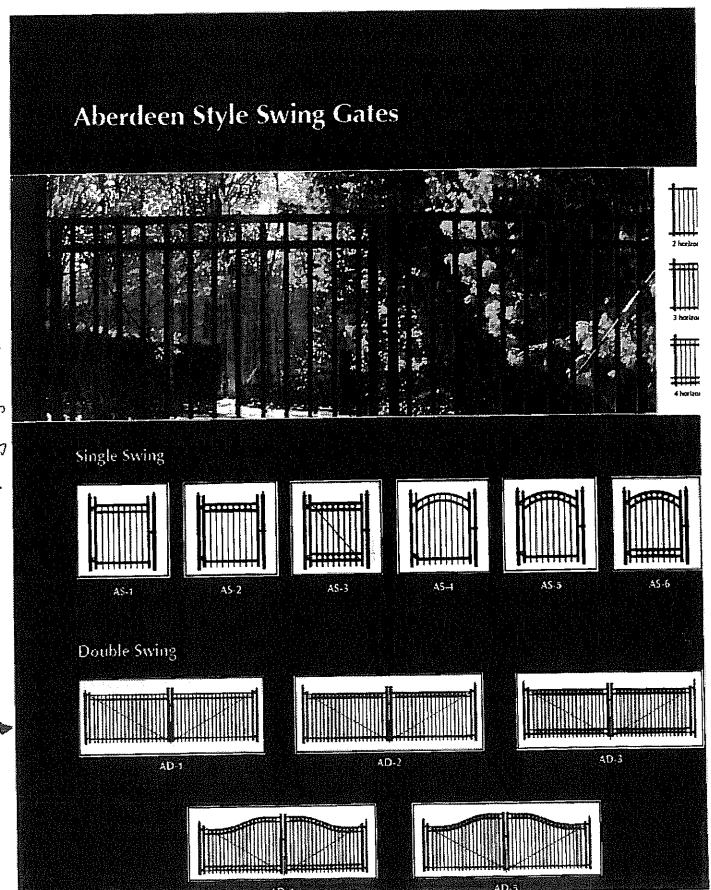

#### **PROPOSAL:**

At the edge of the historic site and the adjacent Park Police compound, the applicant is proposing the installation of a four foot (4') automatic gate. The gate is constructed of two panels that would swing into the police compound. The gate design has a simple, mostly transparent appearance which will be operated using a pad on a pole installed adjacent to the gate.