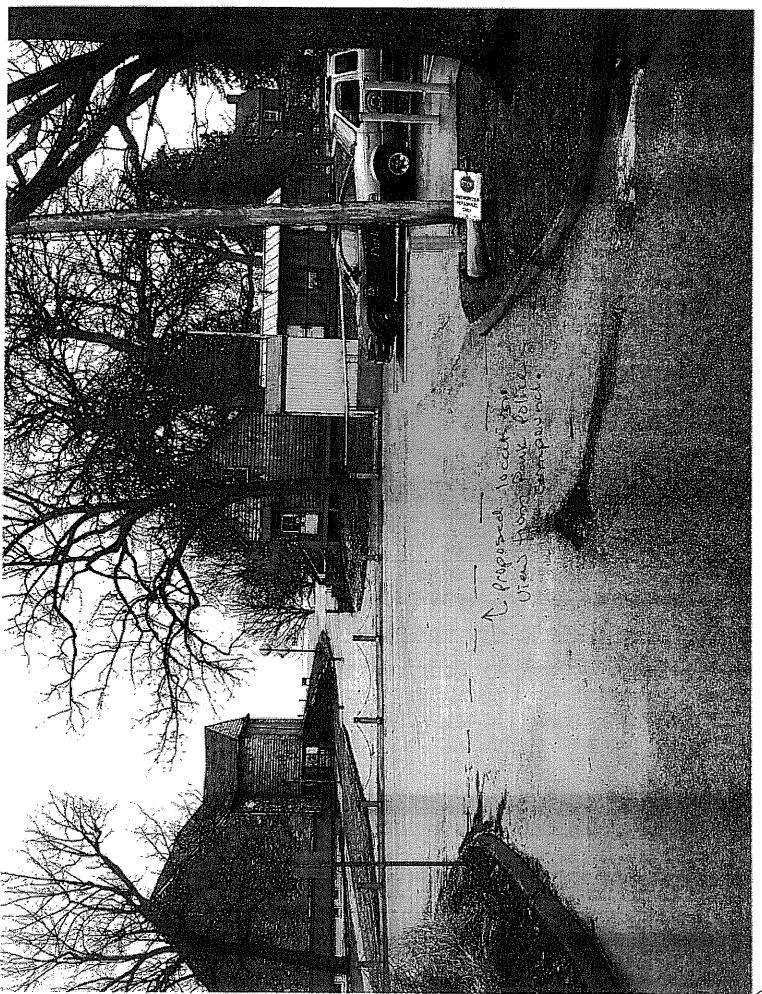

#### **PROPOSAL:**

At the edge of the historic site and the adjacent Park Police compound, the applicant is proposing the installation of a four foot (4') automatic gate. The gate is constructed of two panels that would swing into the police compound. The gate design has a simple, mostly transparent appearance which will be operated using a pad on a pole installed adjacent to the gate.

The project will have no effect on any of the historic resources at Woodlawn and will only be visible to those entering the police compound.