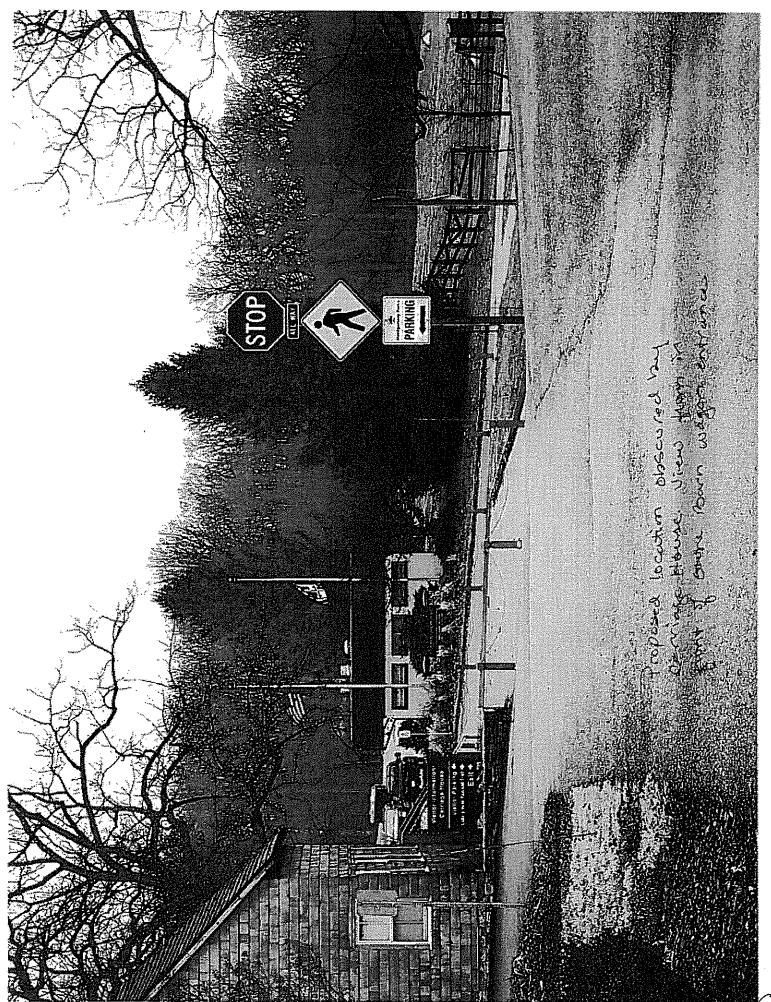

#### **PROPOSAL:**

At the edge of the historic site and the adjacent Park Police compound, the applicant is proposing the installation of a four foot (4') automatic gate. The gate is constructed of two panels that would swing into the police compound. The gate design has a simple, mostly transparent appearance which will be operated using a pad on a pole installed adjacent to the gate.

The project will have no effect on any of the historic resources at Woodlawn and will only be visible to those entering the police compound.