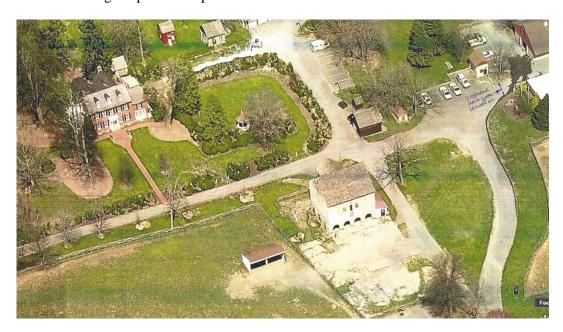

#### 1. WRITTEN DESCRIPTION OF PROJECT:

a. Description of existing structural and environmental setting, including historic features and significance. The 105-acre historic environmental setting of the Woodlawn Cultural Special Park includes a historic core group of buildings, a modern grouping of structures which support the Park Police, open fields, and woods. The historic portion of the property carries a period of significance from c. 1806-1919, per the Maryland Inventory of Historic Properties form. The grounds immediately around the manor house include significant mature trees and a mid-20<sup>th</sup> century boxwood garden, a 1950s three-car garage, a 2010 tent-pad, and the historic entry driveway from Norwood Road. There are several non-contributing sheds, small storage buildings, and parking lots within the environmental setting.

East of and down slope from the historic core are modern buildings belonging to the Montgomery County Park Police Special Operations Division and the Montgomery County Aviation Division. This non-historic core includes a one-story park police office building, concrete block stable, a large pre-fabricated metal storage building, several small metal storage buildings, an outdoor riding ring, prefabricated wooden run-in sheds in the fields, hay storage facility, and multiple parking areas along driveways adjacent to buildings. Further to the east, near the woods, is a large two-story Butler building and helicopter pad.