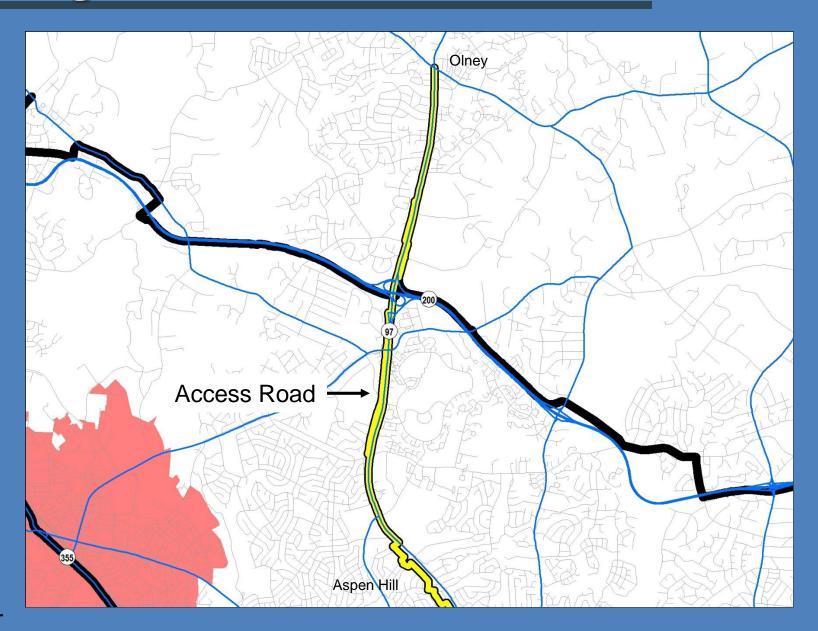

# **Enables Passing**



# High-Quality Pavement



# Breezeway Network



#### Comments

- Will rely on sidepaths and separated bike lanes, which are inefficient.
  - Slow down at intersections / driveways.
  - Pedestrian encroachment.
  - Doubly long waits a traffic signals.
  - Awkward start / end transitions.
  - Lack of maintenance.
  - Poor pavement quality.
  - Confusing intersections.

#### Comments

- Safety Concerns
  - Oblivious drivers



























### MD 355 North



### MD 355 North



### MD 355 North



## Great Seneca Highway



### Great Seneca Highway



### **Corridor Cities Transitway**



# **Utility Corridor Trail**



## **Utility Corridor Trail**



# Georgia Avenue South



### Georgia Avenue South



### Georgia Avenue South











































### US 29 North



### US 29 North



# ICC Trail