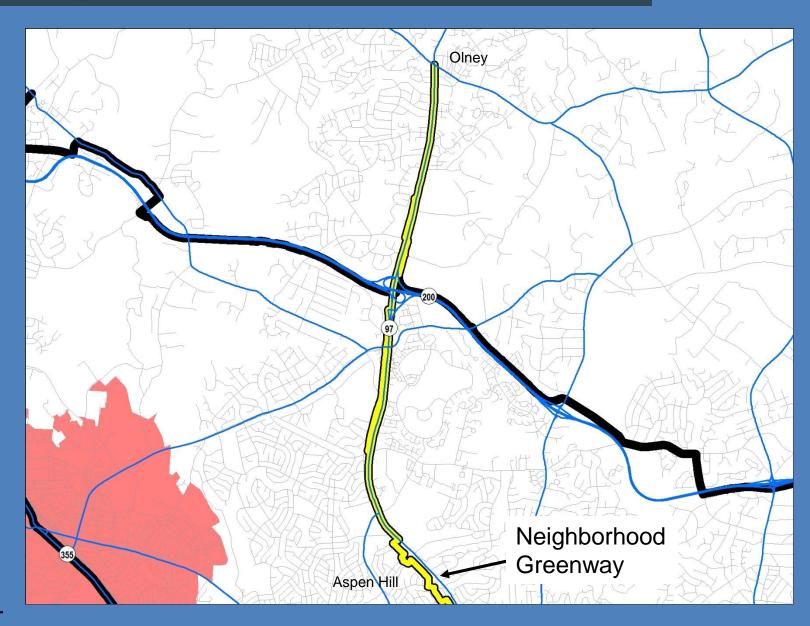

s





# **Enables Passing**



# High-Quality Pavement



# Breezeway Network



#### Comments

- Will rely on sidepaths and separated bike lanes, which are inefficient.
  - Slow down at intersections / driveways.
  - Pedestrian encroachment.
  - Doubly long waits a traffic signals.
  - Awkward start / end transitions.
  - Lack of maintenance.
  - Poor pavement quality.
  - Confusing intersections.

#### Comments

- Safety Concerns
  - Oblivious drivers



























### MD 355 North



### MD 355 North



### MD 355 North



## Great Seneca Highway



### Great Seneca Highway



### **Corridor Cities Transitway**



# **Utility Corridor Trail**



## **Utility Corridor Trail**



# Georgia Avenue South



### Georgia Avenue South



### Georgia Avenue South











































### US 29 North



### US 29 North



# ICC Trail