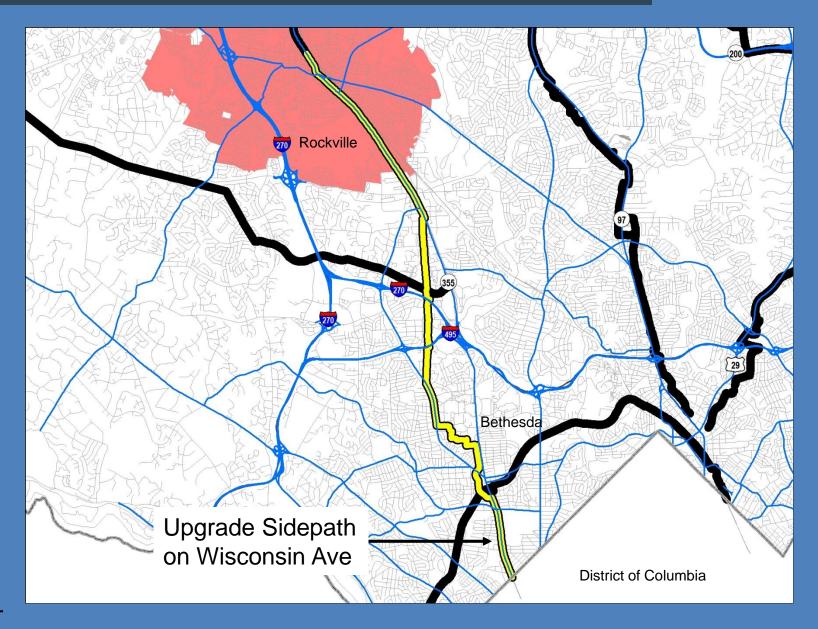

ates multiple speeds
- Minimizes delay
- Prioritizes bicycling and walking through intersections

### Design Speed

- Urban Areas: 12 mph
- Suburban Areas: 20 mph

### Complete Separation from Traffic & Pedestrians



# Minimal Intersection Delay / Conflicts



Source: John Greenfield

# Minimal Intersection Delay / Conflicts





# **Enables Passing**



# High-Quality Pavement



# Breezeway Network



#### Comments

- Will rely on sidepaths and separated bike lanes, which are inefficient.
  - Slow down at intersections / driveways.
  - Pedestrian encroachment.
  - Doubly long waits a traffic signals.
  - Awkward start / end transitions.
  - Lack of maintenance.
  - Poor pavement quality.
  - Confusing intersections.

#### Comments

- Safety Concerns
  - Oblivious drivers



























### MD 355 North



### MD 355 North



### MD 355 North



## Great Seneca Highway



### Great Seneca Highway



### **Corridor Cities Transitway**



# **Utility Corridor Trail**



## **Utility Corridor Trail**



# Georgia Avenue South



### Georgia Avenue South



### Georgia Avenue South











































### US 29 North



### US 29 North



# ICC Trail