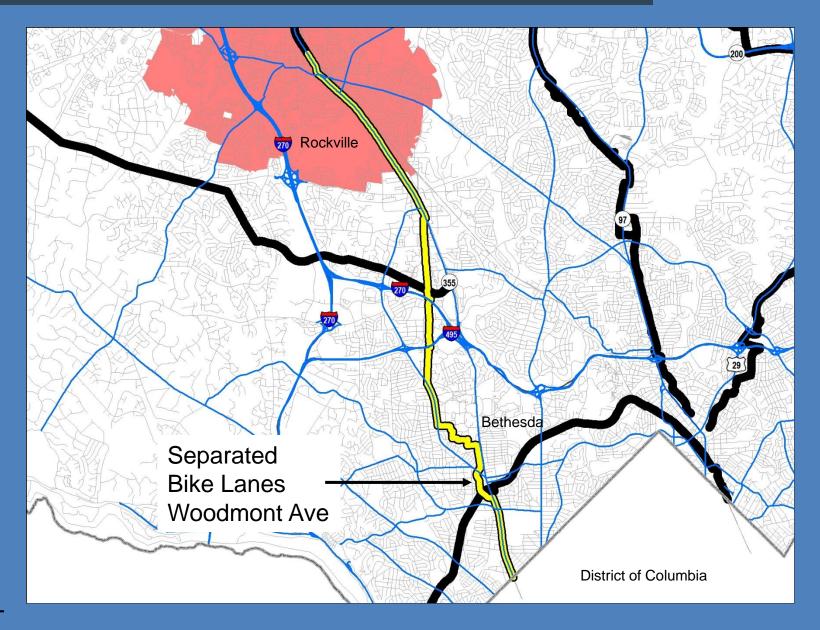

es multiple speeds
- Minimizes delay
- Prioritizes bicycling and walking through intersections

### Design Speed

- Urban Areas: 12 mph
- Suburban Areas: 20 mph

### Complete Separation from Traffic & Pedestrians



# Minimal Intersection Delay / Conflicts



Source: John Greenfield

# Minimal Intersection Delay / Conflicts





# **Enables Passing**



# High-Quality Pavement



# Breezeway Network



#### Comments

- Will rely on sidepaths and separated bike lanes, which are inefficient.
  - Slow down at intersections / driveways.
  - Pedestrian encroachment.
  - Doubly long waits a traffic signals.
  - Awkward start / end transitions.
  - Lack of maintenance.
  - Poor pavement quality.
  - Confusing intersections.

#### Comments

- Safety Concerns
  - Oblivious drivers



























### MD 355 North



### MD 355 North



### MD 355 North



## Great Seneca Highway



### Great Seneca Highway



### **Corridor Cities Transitway**



# **Utility Corridor Trail**



## **Utility Corridor Trail**



# Georgia Avenue South



### Georgia Avenue South



### Georgia Avenue South











































### US 29 North



### US 29 North



# ICC Trail