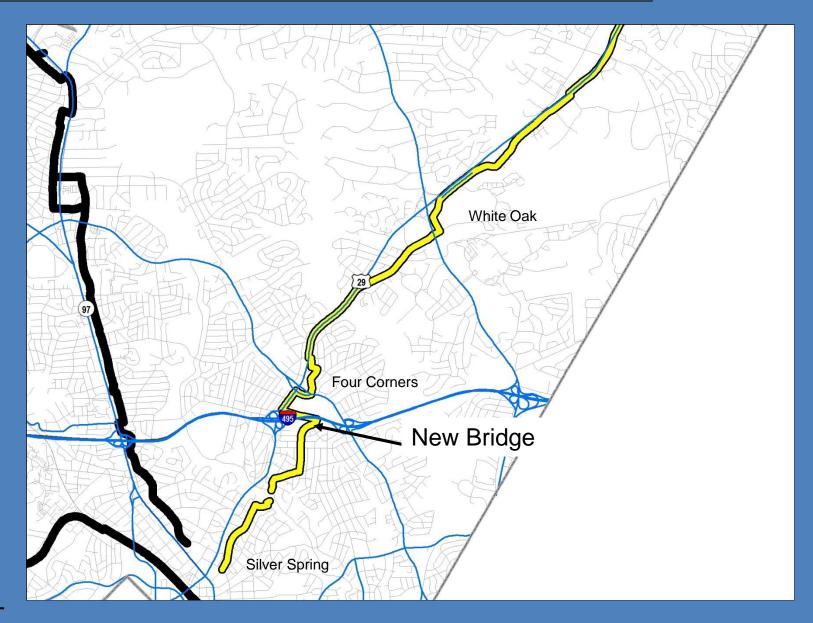

es Passing**



# High-Quality Pavement



# Breezeway Network



#### Comments

- Will rely on sidepaths and separated bike lanes, which are inefficient.
  - Slow down at intersections / driveways.
  - Pedestrian encroachment.
  - Doubly long waits a traffic signals.
  - Awkward start / end transitions.
  - Lack of maintenance.
  - Poor pavement quality.
  - Confusing intersections.

#### Comments

- Safety Concerns
  - Oblivious drivers



























### MD 355 North



### MD 355 North



### MD 355 North



## Great Seneca Highway



### Great Seneca Highway



### **Corridor Cities Transitway**



# **Utility Corridor Trail**



## **Utility Corridor Trail**



# Georgia Avenue South



### Georgia Avenue South



### Georgia Avenue South











































### US 29 North



### US 29 North



# ICC Trail