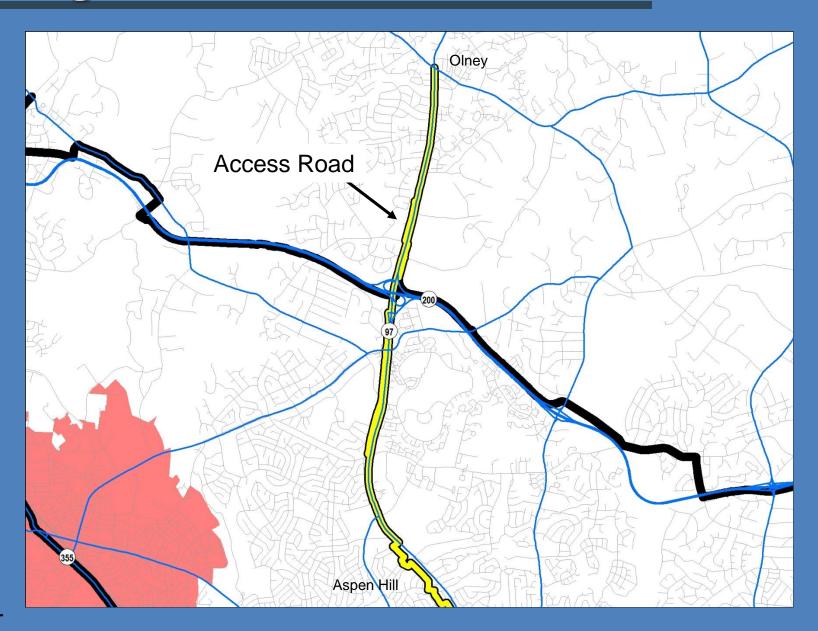

**Enables Passing**



# High-Quality Pavement



# Breezeway Network



#### Comments

- Will rely on sidepaths and separated bike lanes, which are inefficient.
  - Slow down at intersections / driveways.
  - Pedestrian encroachment.
  - Doubly long waits a traffic signals.
  - Awkward start / end transitions.
  - Lack of maintenance.
  - Poor pavement quality.
  - Confusing intersections.

#### Comments

- Safety Concerns
  - Oblivious drivers



























### MD 355 North



### MD 355 North



### MD 355 North



## Great Seneca Highway



### Great Seneca Highway



### **Corridor Cities Transitway**



# **Utility Corridor Trail**



## **Utility Corridor Trail**



# Georgia Avenue South



### Georgia Avenue South



### Georgia Avenue South











































### US 29 North



### US 29 North



# ICC Trail