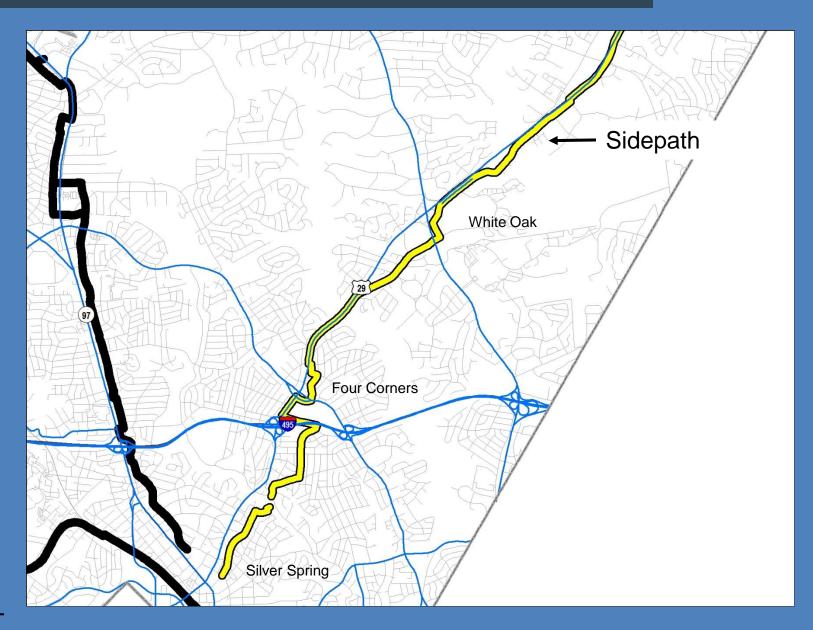

ng**



# High-Quality Pavement



# Breezeway Network



#### Comments

- Will rely on sidepaths and separated bike lanes, which are inefficient.
  - Slow down at intersections / driveways.
  - Pedestrian encroachment.
  - Doubly long waits a traffic signals.
  - Awkward start / end transitions.
  - Lack of maintenance.
  - Poor pavement quality.
  - Confusing intersections.

#### Comments

- Safety Concerns
  - Oblivious drivers



























### MD 355 North



### MD 355 North



### MD 355 North



## Great Seneca Highway



### Great Seneca Highway



### **Corridor Cities Transitway**



# **Utility Corridor Trail**



## **Utility Corridor Trail**



# Georgia Avenue South



### Georgia Avenue South



### Georgia Avenue South











































### US 29 North



### US 29 North



# ICC Trail