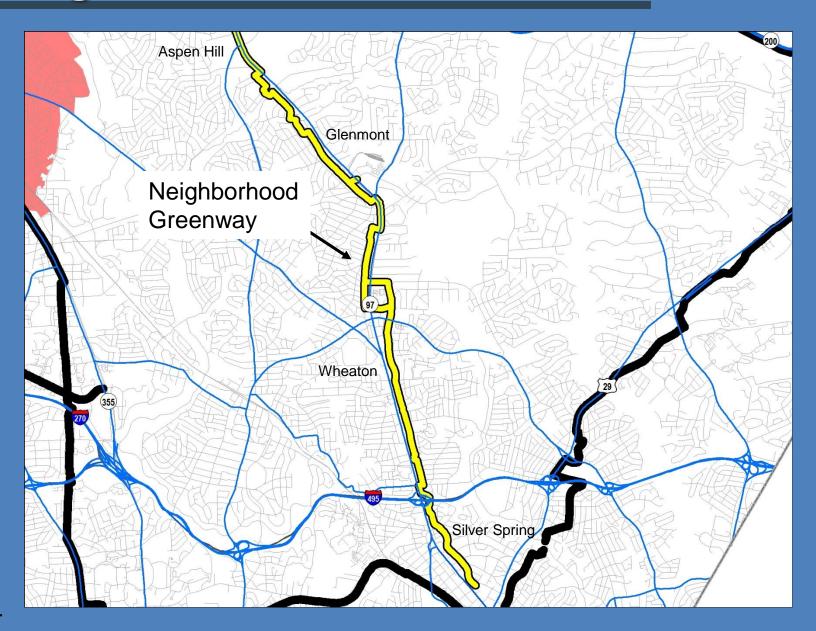

/ Conflicts





# **Enables Passing**



# High-Quality Pavement



# Breezeway Network



#### Comments

- Will rely on sidepaths and separated bike lanes, which are inefficient.
  - Slow down at intersections / driveways.
  - Pedestrian encroachment.
  - Doubly long waits a traffic signals.
  - Awkward start / end transitions.
  - Lack of maintenance.
  - Poor pavement quality.
  - Confusing intersections.

#### Comments

- Safety Concerns
  - Oblivious drivers



























### MD 355 North



### MD 355 North



### MD 355 North



## Great Seneca Highway



### Great Seneca Highway



### **Corridor Cities Transitway**



# **Utility Corridor Trail**



## **Utility Corridor Trail**



# Georgia Avenue South



### Georgia Avenue South



### Georgia Avenue South











































### US 29 North



### US 29 North



# ICC Trail