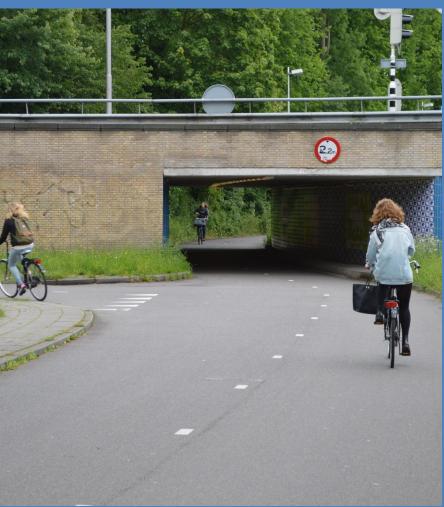

### Community Advisory Group Meeting

June 21, 2017

Montgomery County Planning Department

#### Breezeway Network

#### Breezeway Network

- Arterial for bikes
- Connects major activity centers
- High-capacity
- High-quality construction
- Safely accommodates multiple speeds
- Minimizes delay
- Prioritizes bicycling and walking through intersections

### Design Speed

- Urban Areas: 12 mph
- Suburban Areas: 20 mph

### Complete Separation from Traffic & Pedestrians



# Minimal Intersection Delay / Conflicts



Source: John Greenfield

# Minimal Intersection Delay / Conflicts





# **Enables Passing**



# High-Quality Pavement



# Breezeway Network



#### Comments

- Will rely on sidepaths and separated bike lanes, which are inefficient.
  - Slow down at intersections / driveways.
  - Pedestrian encroachment.
  - Doubly long waits a traffic signals.
  - Awkward start / end transitions.
  - Lack of maintenance.
  - Poor pavement quality.
  - Confusing intersections.

#### Comments

- Safety Concerns
  - Oblivious drivers



























### MD 355 North



### MD 355 North



### MD 355 North



## Great Seneca Highway



### Great Seneca Highway



### **Corridor Cities Transitway**



# **Utility Corridor Trail**



## **Utility Corridor Trail**



# Georgia Avenue South



### Georgia Avenue South



### Georgia Avenue South