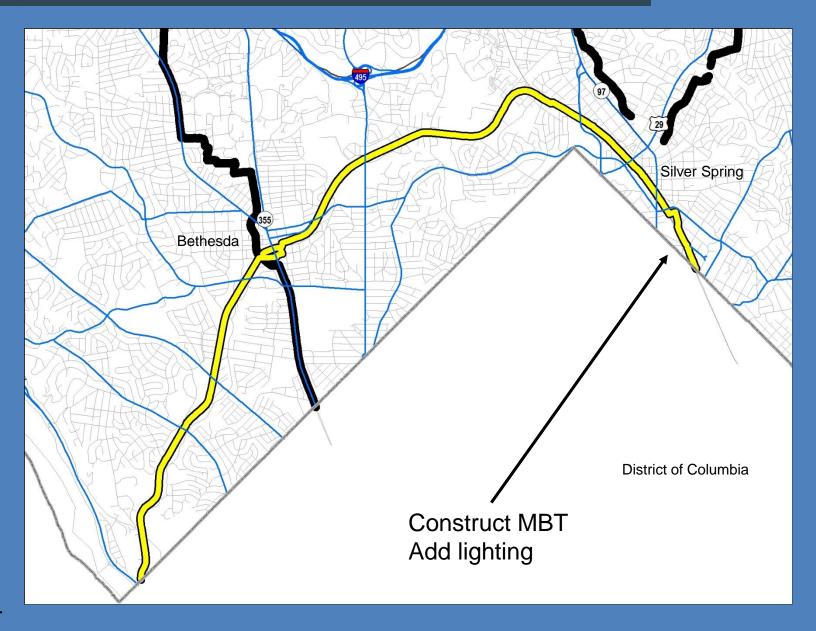

mmodates multiple speeds
- Minimizes delay
- Prioritizes bicycling and walking through intersections

### Design Speed

- Urban Areas: 12 mph
- Suburban Areas: 20 mph

### Complete Separation from Traffic & Pedestrians



# Minimal Intersection Delay / Conflicts



Source: John Greenfield

# Minimal Intersection Delay / Conflicts





# **Enables Passing**



# High-Quality Pavement



# Breezeway Network



#### Comments

- Will rely on sidepaths and separated bike lanes, which are inefficient.
  - Slow down at intersections / driveways.
  - Pedestrian encroachment.
  - Doubly long waits a traffic signals.
  - Awkward start / end transitions.
  - Lack of maintenance.
  - Poor pavement quality.
  - Confusing intersections.

#### Comments

- Safety Concerns
  - Oblivious drivers



























### MD 355 North



### MD 355 North



### MD 355 North



## Great Seneca Highway



### Great Seneca Highway



### **Corridor Cities Transitway**



# **Utility Corridor Trail**



## **Utility Corridor Trail**



# Georgia Avenue South



### Georgia Avenue South



### Georgia Avenue South











































### US 29 North



### US 29 North



# ICC Trail