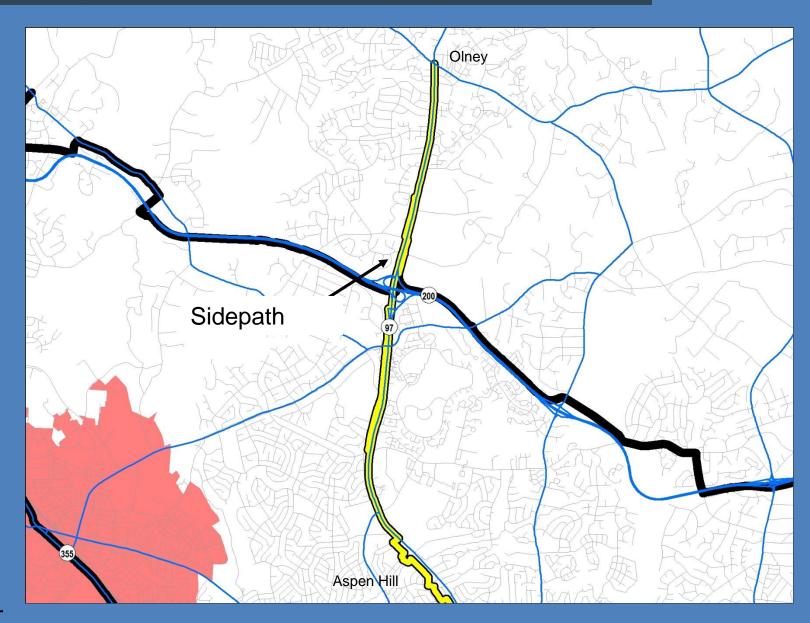

# **Enables Passing**



# High-Quality Pavement



# Breezeway Network



#### Comments

- Will rely on sidepaths and separated bike lanes, which are inefficient.
  - Slow down at intersections / driveways.
  - Pedestrian encroachment.
  - Doubly long waits a traffic signals.
  - Awkward start / end transitions.
  - Lack of maintenance.
  - Poor pavement quality.
  - Confusing intersections.

#### Comments

- Safety Concerns
  - Oblivious drivers



























### MD 355 North



### MD 355 North



### MD 355 North



## Great Seneca Highway



### Great Seneca Highway



### **Corridor Cities Transitway**



# **Utility Corridor Trail**



## **Utility Corridor Trail**



# Georgia Avenue South



### Georgia Avenue South



### Georgia Avenue South











































### US 29 North



### US 29 North



# ICC Trail