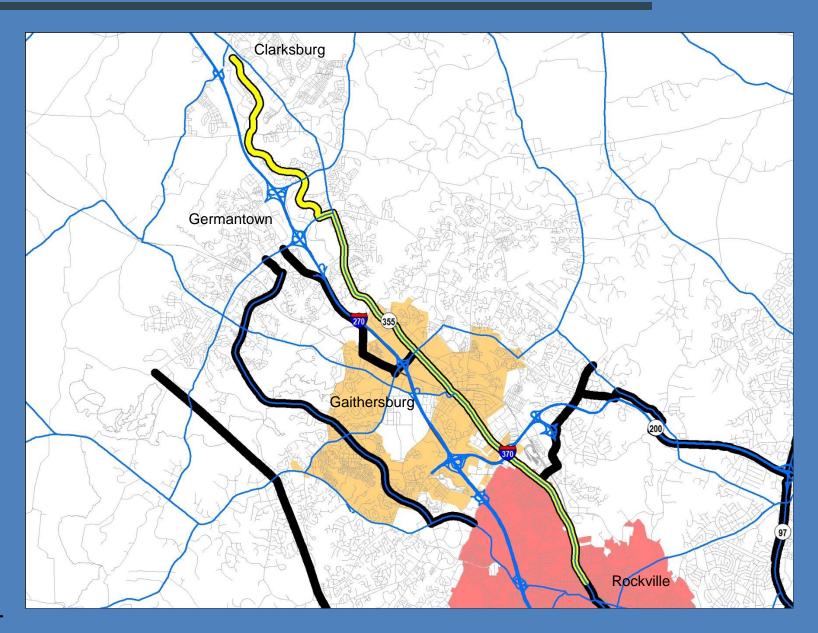

es delay
- Prioritizes bicycling and walking through intersections

### Design Speed

- Urban Areas: 12 mph
- Suburban Areas: 20 mph

### Complete Separation from Traffic & Pedestrians



# Minimal Intersection Delay / Conflicts



Source: John Greenfield

# Minimal Intersection Delay / Conflicts





# **Enables Passing**



# High-Quality Pavement



# Breezeway Network



#### Comments

- Will rely on sidepaths and separated bike lanes, which are inefficient.
  - Slow down at intersections / driveways.
  - Pedestrian encroachment.
  - Doubly long waits a traffic signals.
  - Awkward start / end transitions.
  - Lack of maintenance.
  - Poor pavement quality.
  - Confusing intersections.

#### Comments

- Safety Concerns
  - Oblivious drivers



























### MD 355 North



### MD 355 North



### MD 355 North



## Great Seneca Highway



### Great Seneca Highway



### **Corridor Cities Transitway**



# **Utility Corridor Trail**



## **Utility Corridor Trail**



# Georgia Avenue South



### Georgia Avenue South



### Georgia Avenue South











































### US 29 North



### US 29 North



# ICC Trail