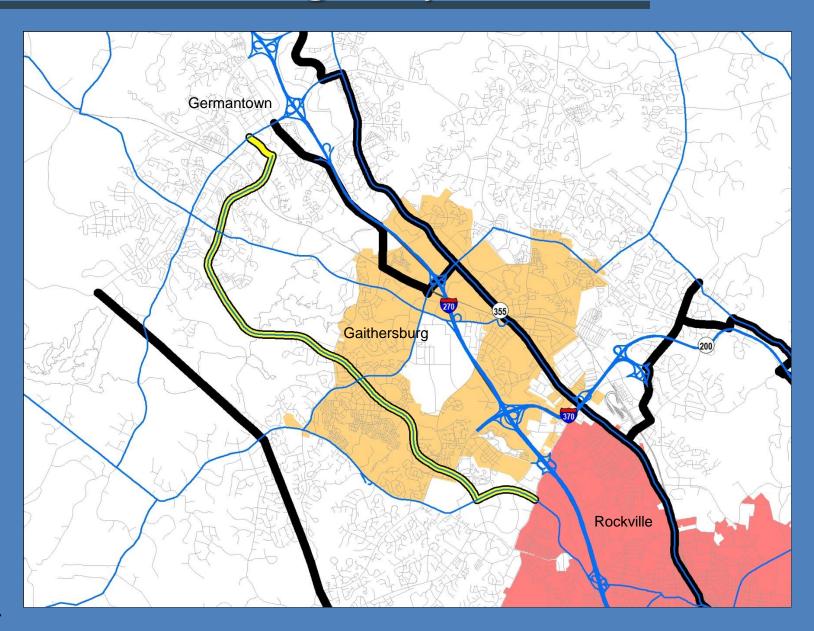

### Design Speed

- Urban Areas: 12 mph
- Suburban Areas: 20 mph

### Complete Separation from Traffic & Pedestrians



# Minimal Intersection Delay / Conflicts



Source: John Greenfield

# Minimal Intersection Delay / Conflicts





# **Enables Passing**



# High-Quality Pavement



# Breezeway Network



#### Comments

- Will rely on sidepaths and separated bike lanes, which are inefficient.
  - Slow down at intersections / driveways.
  - Pedestrian encroachment.
  - Doubly long waits a traffic signals.
  - Awkward start / end transitions.
  - Lack of maintenance.
  - Poor pavement quality.
  - Confusing intersections.

#### Comments

- Safety Concerns
  - Oblivious drivers



























### MD 355 North



### MD 355 North



### MD 355 North



## Great Seneca Highway



### Great Seneca Highway



### **Corridor Cities Transitway**



# **Utility Corridor Trail**



## **Utility Corridor Trail**



# Georgia Avenue South



### Georgia Avenue South



### Georgia Avenue South











































### US 29 North



### US 29 North



# ICC Trail