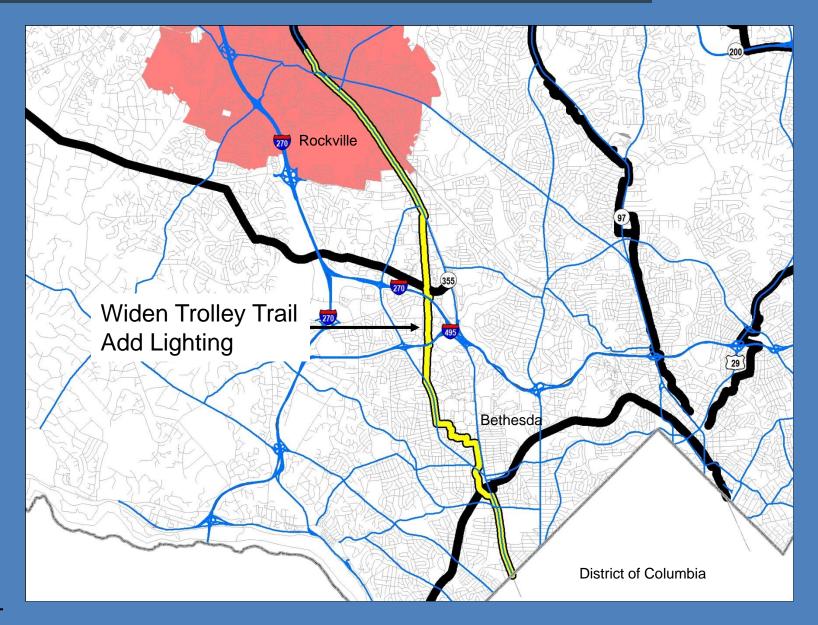

tiple speeds
- Minimizes delay
- Prioritizes bicycling and walking through intersections

### Design Speed

- Urban Areas: 12 mph
- Suburban Areas: 20 mph

### Complete Separation from Traffic & Pedestrians



# Minimal Intersection Delay / Conflicts



Source: John Greenfield

# Minimal Intersection Delay / Conflicts





# **Enables Passing**



# High-Quality Pavement



# Breezeway Network



#### Comments

- Will rely on sidepaths and separated bike lanes, which are inefficient.
  - Slow down at intersections / driveways.
  - Pedestrian encroachment.
  - Doubly long waits a traffic signals.
  - Awkward start / end transitions.
  - Lack of maintenance.
  - Poor pavement quality.
  - Confusing intersections.

#### Comments

- Safety Concerns
  - Oblivious drivers



























### MD 355 North



### MD 355 North



### MD 355 North



## Great Seneca Highway



### Great Seneca Highway



### **Corridor Cities Transitway**



# **Utility Corridor Trail**



## **Utility Corridor Trail**



# Georgia Avenue South



### Georgia Avenue South



### Georgia Avenue South











































### US 29 North



### US 29 North



# ICC Trail