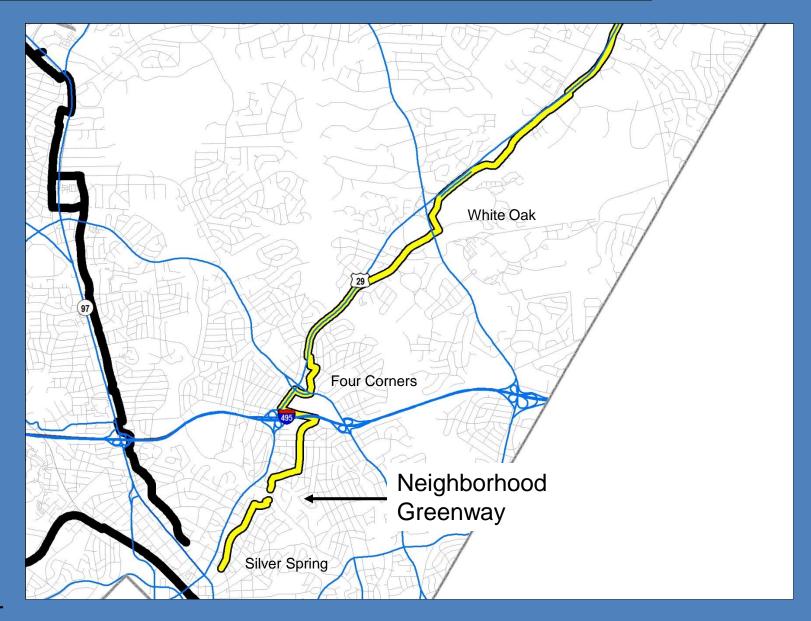

bles Passing**



# High-Quality Pavement



# Breezeway Network



#### Comments

- Will rely on sidepaths and separated bike lanes, which are inefficient.
  - Slow down at intersections / driveways.
  - Pedestrian encroachment.
  - Doubly long waits a traffic signals.
  - Awkward start / end transitions.
  - Lack of maintenance.
  - Poor pavement quality.
  - Confusing intersections.

#### Comments

- Safety Concerns
  - Oblivious drivers



























### MD 355 North



### MD 355 North



### MD 355 North



## Great Seneca Highway



### Great Seneca Highway



### **Corridor Cities Transitway**



# **Utility Corridor Trail**



## **Utility Corridor Trail**



# Georgia Avenue South



### Georgia Avenue South



### Georgia Avenue South











































### US 29 North



### US 29 North



# ICC Trail