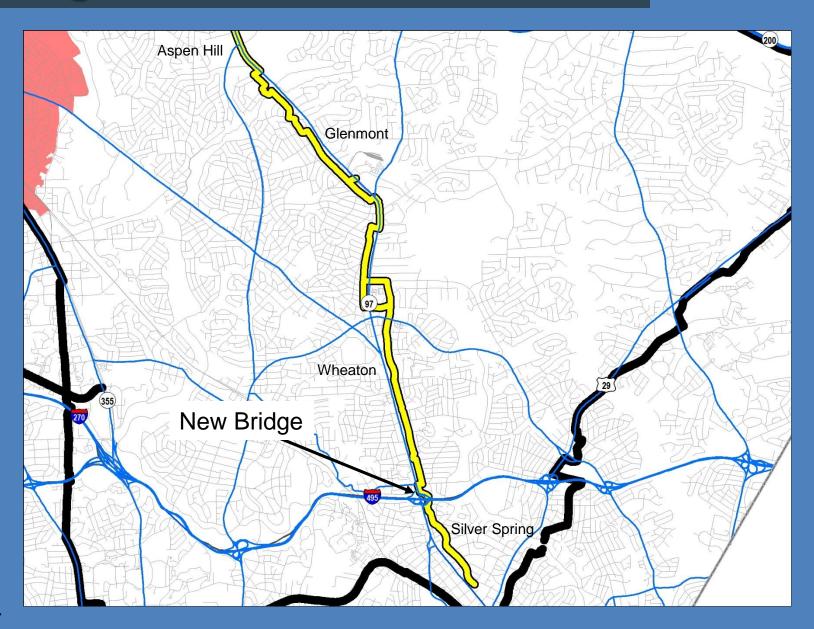

Delay / Conflicts





# **Enables Passing**



# High-Quality Pavement



# Breezeway Network



#### Comments

- Will rely on sidepaths and separated bike lanes, which are inefficient.
  - Slow down at intersections / driveways.
  - Pedestrian encroachment.
  - Doubly long waits a traffic signals.
  - Awkward start / end transitions.
  - Lack of maintenance.
  - Poor pavement quality.
  - Confusing intersections.

#### Comments

- Safety Concerns
  - Oblivious drivers



























### MD 355 North



### MD 355 North



### MD 355 North



## Great Seneca Highway



### Great Seneca Highway



### **Corridor Cities Transitway**



# **Utility Corridor Trail**



## **Utility Corridor Trail**



# Georgia Avenue South



### Georgia Avenue South



### Georgia Avenue South











































### US 29 North



### US 29 North



# ICC Trail