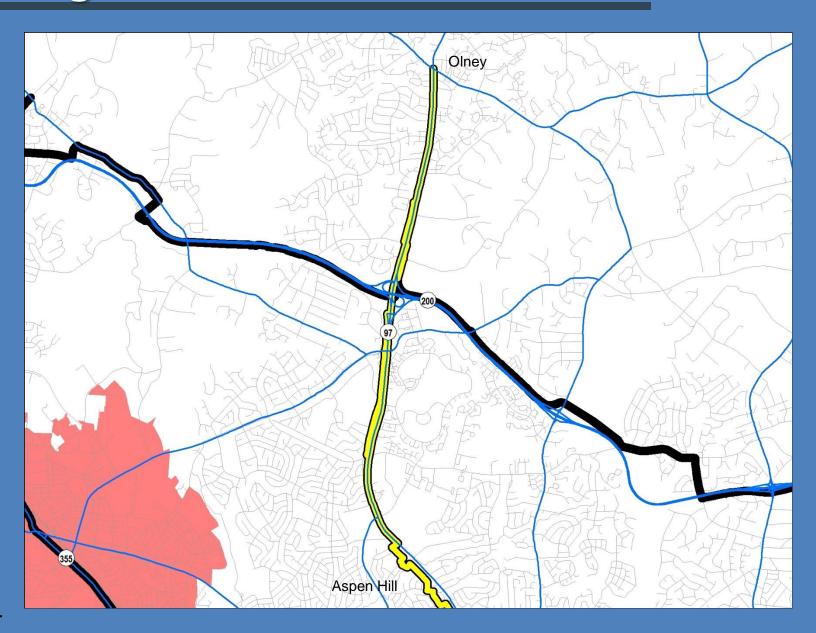

cts





# **Enables Passing**



# High-Quality Pavement



# Breezeway Network



#### Comments

- Will rely on sidepaths and separated bike lanes, which are inefficient.
  - Slow down at intersections / driveways.
  - Pedestrian encroachment.
  - Doubly long waits a traffic signals.
  - Awkward start / end transitions.
  - Lack of maintenance.
  - Poor pavement quality.
  - Confusing intersections.

#### Comments

- Safety Concerns
  - Oblivious drivers



























### MD 355 North



### MD 355 North



### MD 355 North



## Great Seneca Highway



### Great Seneca Highway



### **Corridor Cities Transitway**



# **Utility Corridor Trail**



## **Utility Corridor Trail**



# Georgia Avenue South



### Georgia Avenue South



### Georgia Avenue South











































### US 29 North



### US 29 North



# ICC Trail