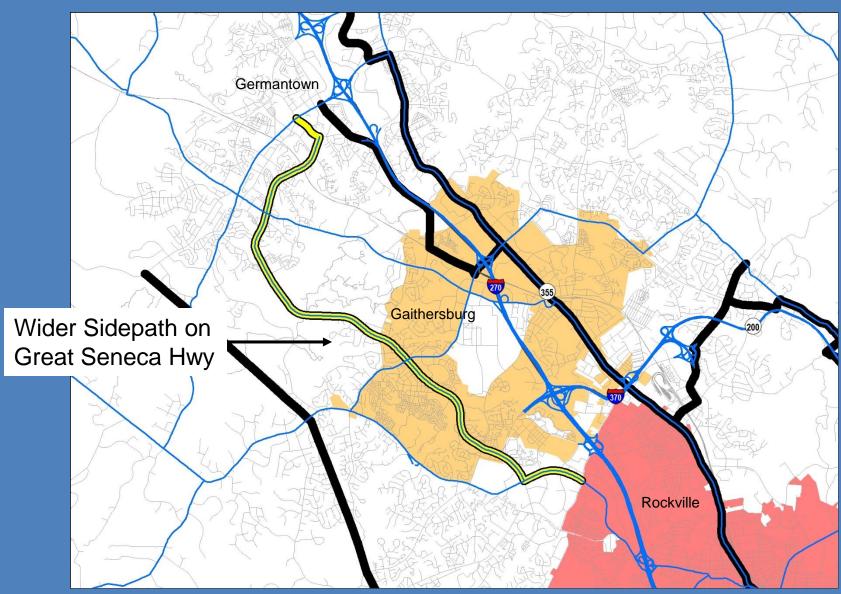

reas: 12 mph
- Suburban Areas: 20 mph

### Complete Separation from Traffic & Pedestrians



# Minimal Intersection Delay / Conflicts



Source: John Greenfield

# Minimal Intersection Delay / Conflicts





# **Enables Passing**



# High-Quality Pavement



# Breezeway Network



#### Comments

- Will rely on sidepaths and separated bike lanes, which are inefficient.
  - Slow down at intersections / driveways.
  - Pedestrian encroachment.
  - Doubly long waits a traffic signals.
  - Awkward start / end transitions.
  - Lack of maintenance.
  - Poor pavement quality.
  - Confusing intersections.

#### Comments

- Safety Concerns
  - Oblivious drivers



























### MD 355 North



### MD 355 North



### MD 355 North



## Great Seneca Highway



### Great Seneca Highway



### **Corridor Cities Transitway**



# **Utility Corridor Trail**



## **Utility Corridor Trail**



# Georgia Avenue South



### Georgia Avenue South



### Georgia Avenue South











































### US 29 North



### US 29 North



# ICC Trail