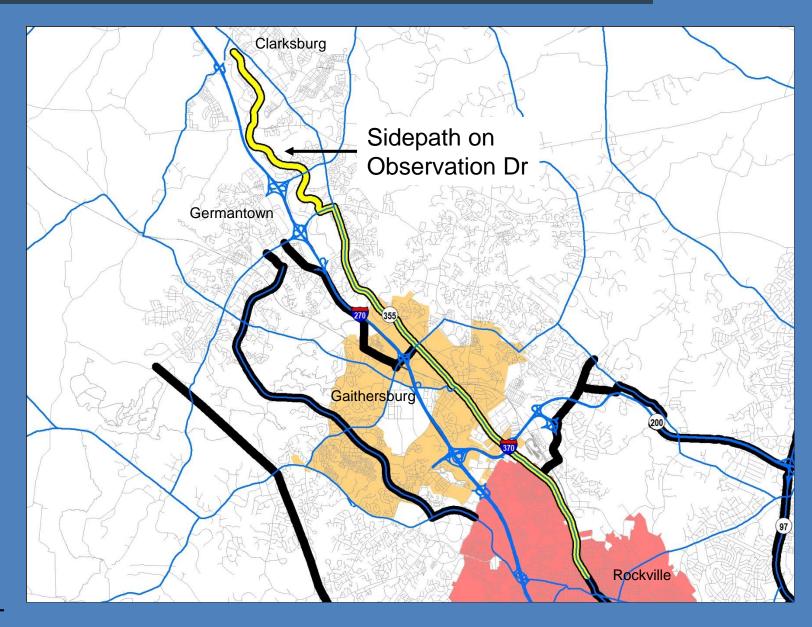

king through intersections

### Design Speed

- Urban Areas: 12 mph
- Suburban Areas: 20 mph

### Complete Separation from Traffic & Pedestrians



# Minimal Intersection Delay / Conflicts



Source: John Greenfield

# Minimal Intersection Delay / Conflicts





# **Enables Passing**



# High-Quality Pavement



# Breezeway Network



#### Comments

- Will rely on sidepaths and separated bike lanes, which are inefficient.
  - Slow down at intersections / driveways.
  - Pedestrian encroachment.
  - Doubly long waits a traffic signals.
  - Awkward start / end transitions.
  - Lack of maintenance.
  - Poor pavement quality.
  - Confusing intersections.

#### Comments

- Safety Concerns
  - Oblivious drivers



























### MD 355 North



### MD 355 North



### MD 355 North



## Great Seneca Highway



### Great Seneca Highway



### **Corridor Cities Transitway**



# **Utility Corridor Trail**



## **Utility Corridor Trail**



# Georgia Avenue South



### Georgia Avenue South



### Georgia Avenue South











































### US 29 North



### US 29 North



# ICC Trail