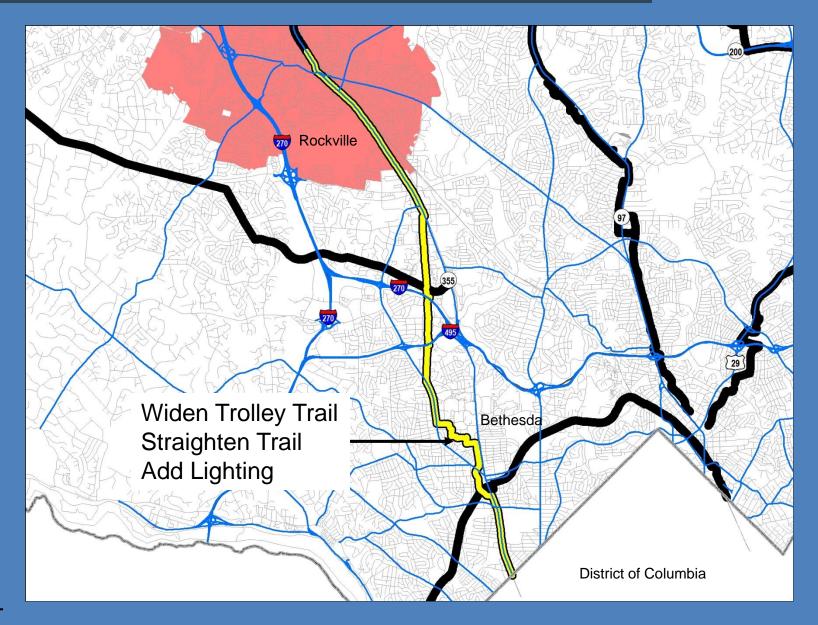

multiple speeds
- Minimizes delay
- Prioritizes bicycling and walking through intersections

### Design Speed

- Urban Areas: 12 mph
- Suburban Areas: 20 mph

### Complete Separation from Traffic & Pedestrians



# Minimal Intersection Delay / Conflicts



Source: John Greenfield

# Minimal Intersection Delay / Conflicts





# **Enables Passing**



# High-Quality Pavement



# Breezeway Network



#### Comments

- Will rely on sidepaths and separated bike lanes, which are inefficient.
  - Slow down at intersections / driveways.
  - Pedestrian encroachment.
  - Doubly long waits a traffic signals.
  - Awkward start / end transitions.
  - Lack of maintenance.
  - Poor pavement quality.
  - Confusing intersections.

#### Comments

- Safety Concerns
  - Oblivious drivers



























### MD 355 North



### MD 355 North



### MD 355 North



## Great Seneca Highway



### Great Seneca Highway



### **Corridor Cities Transitway**



# **Utility Corridor Trail**



## **Utility Corridor Trail**



# Georgia Avenue South



### Georgia Avenue South



### Georgia Avenue South











































### US 29 North



### US 29 North



# ICC Trail