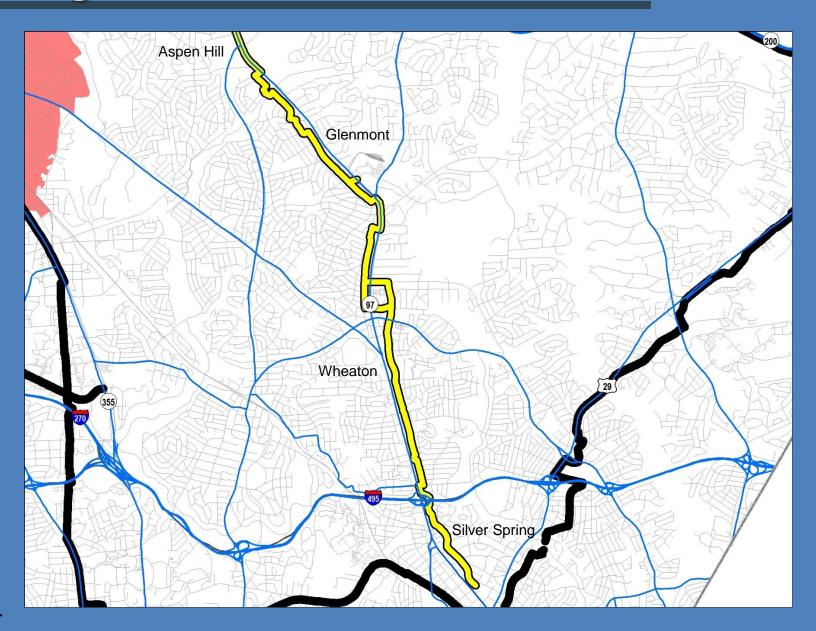

icts



Source: John Greenfield

# Minimal Intersection Delay / Conflicts





# **Enables Passing**



# High-Quality Pavement



# Breezeway Network



#### Comments

- Will rely on sidepaths and separated bike lanes, which are inefficient.
  - Slow down at intersections / driveways.
  - Pedestrian encroachment.
  - Doubly long waits a traffic signals.
  - Awkward start / end transitions.
  - Lack of maintenance.
  - Poor pavement quality.
  - Confusing intersections.

#### Comments

- Safety Concerns
  - Oblivious drivers



























### MD 355 North



### MD 355 North



### MD 355 North



## Great Seneca Highway



### Great Seneca Highway



### **Corridor Cities Transitway**



# **Utility Corridor Trail**



## **Utility Corridor Trail**



# Georgia Avenue South



### Georgia Avenue South



### Georgia Avenue South











































### US 29 North



### US 29 North



# ICC Trail