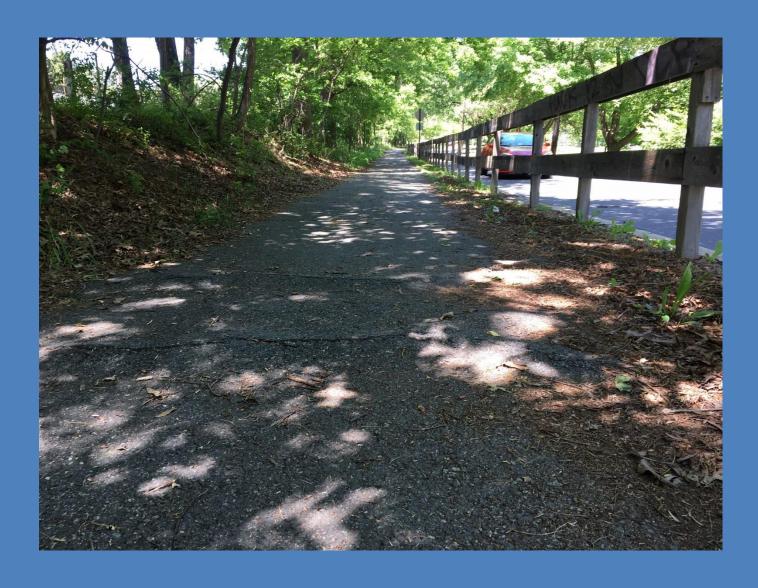

### Community Advisory Group Meeting

June 21, 2017

Montgomery County Planning Department

#### Breezeway Network

#### Breezeway Network

- Arterial for bikes
- Connects major activity centers
- High-capacity
- High-quality construction
- Safely accommodates multiple speeds
- Minimizes delay
- Prioritizes bicycling and walking through intersections

### Design Speed

- Urban Areas: 12 mph
- Suburban Areas: 20 mph

### Complete Separation from Traffic & Pedestrians



# Minimal Intersection Delay / Conflicts



Source: John Greenfield

# Minimal Intersection Delay / Conflicts





# **Enables Passing**



# High-Quality Pavement



# Breezeway Network



#### Comments

- Will rely on sidepaths and separated bike lanes, which are inefficient.
  - Slow down at intersections / driveways.
  - Pedestrian encroachment.
  - Doubly long waits a traffic signals.
  - Awkward start / end transitions.
  - Lack of maintenance.
  - Poor pavement quality.
  - Confusing intersections.

#### Comments

- Safety Concerns
  - Oblivious drivers



























### MD 355 North



### MD 355 North



### MD 355 North



## Great Seneca Highway



### Great Seneca Highway



### **Corridor Cities Transitway**



# **Utility Corridor Trail**



## **Utility Corridor Trail**



# Georgia Avenue South



### Georgia Avenue South



### Georgia Avenue South











































### US 29 North



### US 29 No