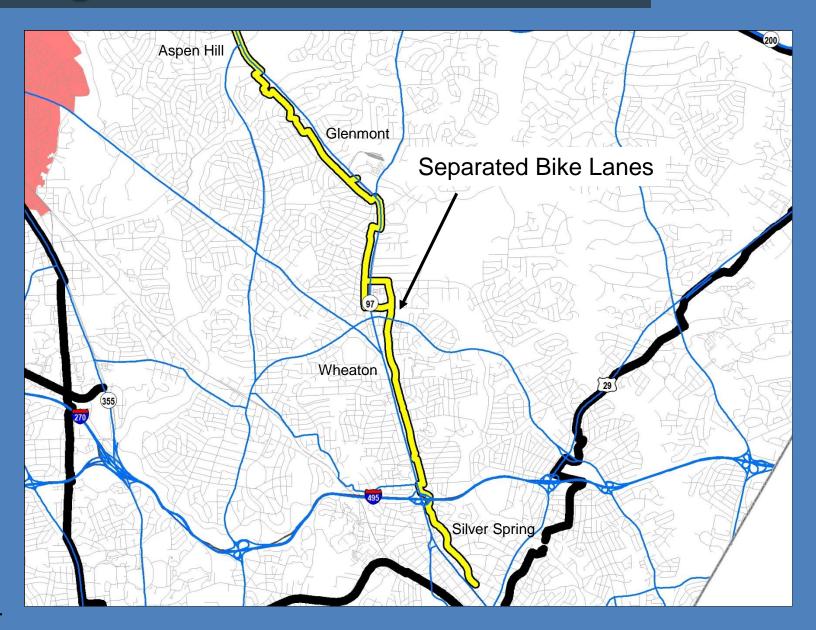

y / Conflicts





# **Enables Passing**



# High-Quality Pavement



# Breezeway Network



#### Comments

- Will rely on sidepaths and separated bike lanes, which are inefficient.
  - Slow down at intersections / driveways.
  - Pedestrian encroachment.
  - Doubly long waits a traffic signals.
  - Awkward start / end transitions.
  - Lack of maintenance.
  - Poor pavement quality.
  - Confusing intersections.

#### Comments

- Safety Concerns
  - Oblivious drivers



























### MD 355 North



### MD 355 North



### MD 355 North



## Great Seneca Highway



### Great Seneca Highway



### **Corridor Cities Transitway**



# **Utility Corridor Trail**



## **Utility Corridor Trail**



# Georgia Avenue South



### Georgia Avenue South



### Georgia Avenue South











































### US 29 North



### US 29 North



# ICC Trail