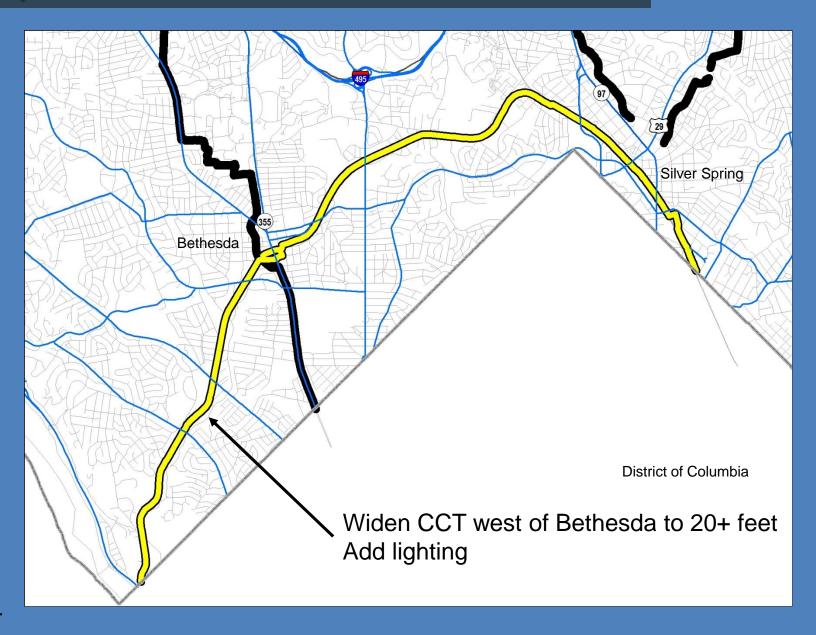

accommodates multiple speeds
- Minimizes delay
- Prioritizes bicycling and walking through intersections

### Design Speed

- Urban Areas: 12 mph
- Suburban Areas: 20 mph

### Complete Separation from Traffic & Pedestrians



# Minimal Intersection Delay / Conflicts



Source: John Greenfield

# Minimal Intersection Delay / Conflicts





# **Enables Passing**



# High-Quality Pavement



# Breezeway Network



#### Comments

- Will rely on sidepaths and separated bike lanes, which are inefficient.
  - Slow down at intersections / driveways.
  - Pedestrian encroachment.
  - Doubly long waits a traffic signals.
  - Awkward start / end transitions.
  - Lack of maintenance.
  - Poor pavement quality.
  - Confusing intersections.

#### Comments

- Safety Concerns
  - Oblivious drivers



























### MD 355 North



### MD 355 North



### MD 355 North



## Great Seneca Highway



### Great Seneca Highway



### **Corridor Cities Transitway**



# **Utility Corridor Trail**



## **Utility Corridor Trail**



# Georgia Avenue South



### Georgia Avenue South



### Georgia Avenue South











































### US 29 North



### US 29 North



# ICC Trail