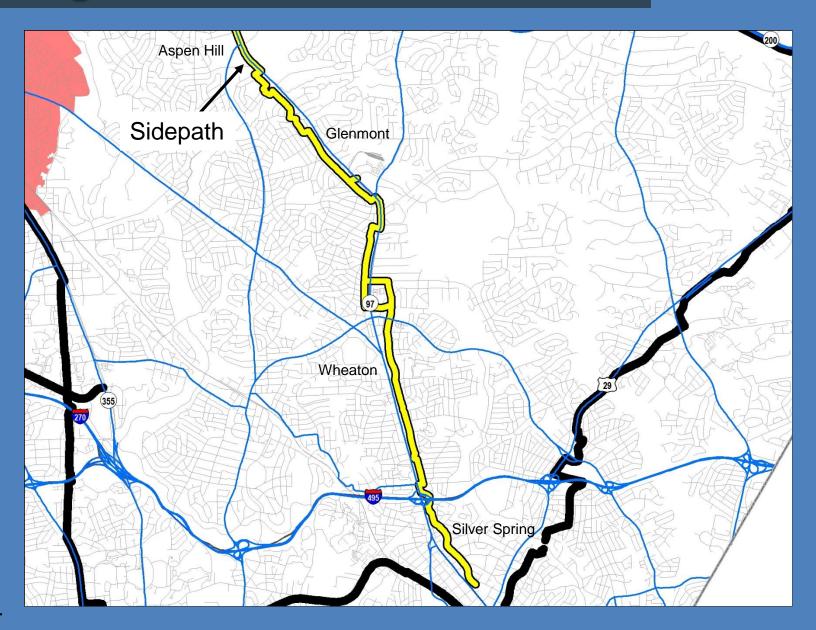

licts





# **Enables Passing**



# High-Quality Pavement



# Breezeway Network



#### Comments

- Will rely on sidepaths and separated bike lanes, which are inefficient.
  - Slow down at intersections / driveways.
  - Pedestrian encroachment.
  - Doubly long waits a traffic signals.
  - Awkward start / end transitions.
  - Lack of maintenance.
  - Poor pavement quality.
  - Confusing intersections.

#### Comments

- Safety Concerns
  - Oblivious drivers



























### MD 355 North



### MD 355 North



### MD 355 North



## Great Seneca Highway



### Great Seneca Highway



### **Corridor Cities Transitway**



# **Utility Corridor Trail**



## **Utility Corridor Trail**



# Georgia Avenue South



### Georgia Avenue South



### Georgia Avenue South











































### US 29 North



### US 29 North



# ICC Trail