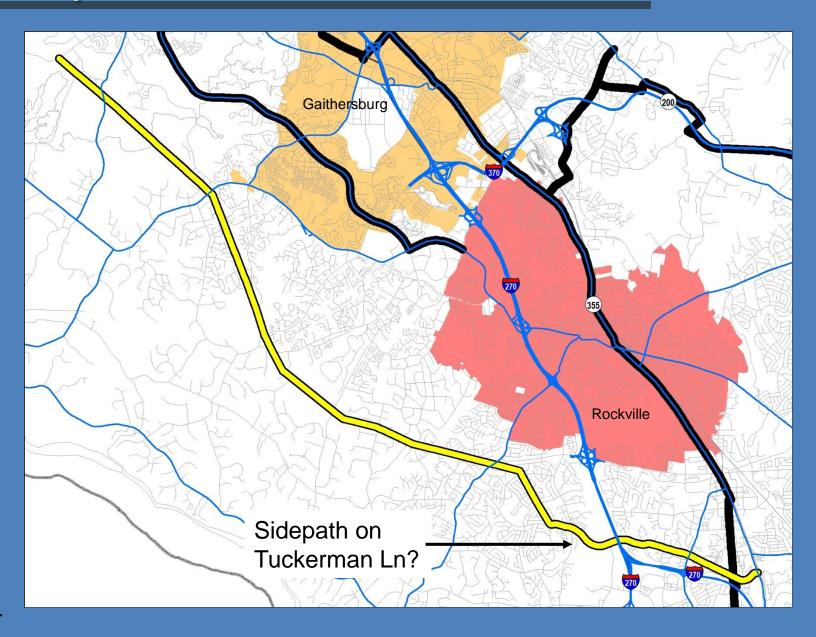

Intersection Delay / Conflicts



Source: John Greenfield

# Minimal Intersection Delay / Conflicts





# **Enables Passing**



# High-Quality Pavement



# Breezeway Network



#### Comments

- Will rely on sidepaths and separated bike lanes, which are inefficient.
  - Slow down at intersections / driveways.
  - Pedestrian encroachment.
  - Doubly long waits a traffic signals.
  - Awkward start / end transitions.
  - Lack of maintenance.
  - Poor pavement quality.
  - Confusing intersections.

#### Comments

- Safety Concerns
  - Oblivious drivers



























### MD 355 North



### MD 355 North



### MD 355 North



## Great Seneca Highway



### Great Seneca Highway



### **Corridor Cities Transitway**



# **Utility Corridor Trail**



## **Utility Corridor Trail**



# Georgia Avenue South



### Georgia Avenue South



### Georgia Avenue South











































### US 29 North



### US 29 North



# ICC Trail