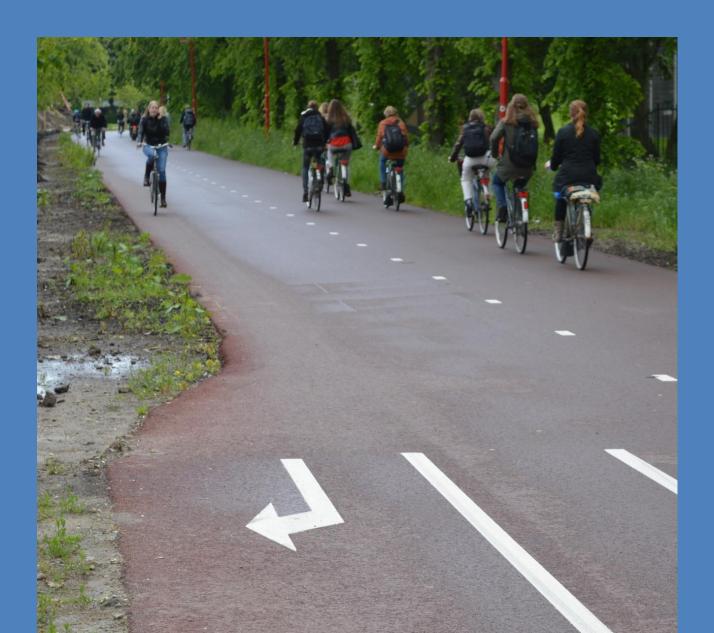

### Community Advisory Group Meeting

June 21, 2017

Montgomery County Planning Department

#### Breezeway Network

#### Breezeway Network

- Arterial for bikes
- Connects major activity centers
- High-capacity
- High-quality construction
- Safely accommodates multiple speeds
- Minimizes delay
- Prioritizes bicycling and walking through intersections

### Design Speed

- Urban Areas: 12 mph
- Suburban Areas: 20 mph

### Complete Separation from Traffic & Pedestrians



# Minimal Intersection Delay / Conflicts



Source: John Greenfield

# Minimal Intersection Delay / Conflicts





# **Enables Passing**



# High-Quality Pavement



# Breezeway Network



#### Comments

- Will rely on sidepaths and separated bike lanes, which are inefficient.
  - Slow down at intersections / driveways.
  - Pedestrian encroachment.
  - Doubly long waits a traffic signals.
  - Awkward start / end transitions.
  - Lack of maintenance.
  - Poor pavement quality.
  - Confusing intersections.

#### Comments

- Safety Concerns
  - Oblivious drivers



























### MD 355 North



### MD 355 North



### MD 355 North



## Great Seneca Highway



### Great Seneca Highway



### **Corridor Cities Transitway**



# **Utility Corridor Trail**



## **Utility Corridor Trail**



# Georgia Avenue South



### Georgia Avenue South



### Georgia Avenue South











































###