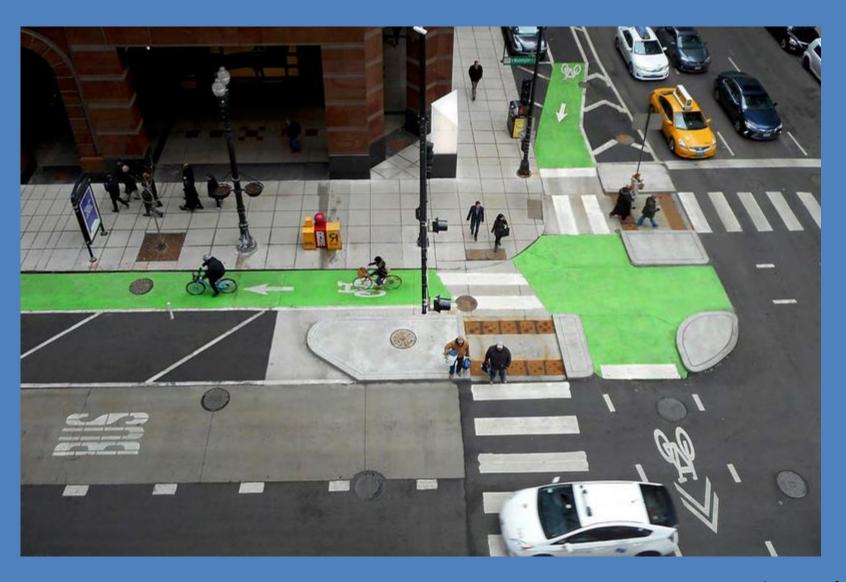

### Community Advisory Group Meeting

June 21, 2017

Montgomery County Planning Department

#### Breezeway Network

#### Breezeway Network

- Arterial for bikes
- Connects major activity centers
- High-capacity
- High-quality construction
- Safely accommodates multiple speeds
- Minimizes delay
- Prioritizes bicycling and walking through intersections

### Design Speed

- Urban Areas: 12 mph
- Suburban Areas: 20 mph

### Complete Separation from Traffic & Pedestrians



# Minimal Intersection Delay / Conflicts



Source: John Greenfield

# Minimal Intersection Delay / Conflicts





# **Enables Passing**



# High-Quality Pavement



# Breezeway Network



#### Comments

- Will rely on sidepaths and separated bike lanes, which are inefficient.
  - Slow down at intersections / driveways.
  - Pedestrian encroachment.
  - Doubly long waits a traffic signals.
  - Awkward start / end transitions.
  - Lack of maintenance.
  - Poor pavement quality.
  - Confusing intersections.

#### Comments

- Safety Concerns
  - Oblivious drivers



























### MD 355 North



### MD 355 North



### MD 355 North



## Great Seneca Highway



### Great Seneca Highway



### **Corridor Cities Transitway**



# **Utility Corridor Trail**



## **Utility Corridor Trail**



# Georgia Avenue South



###