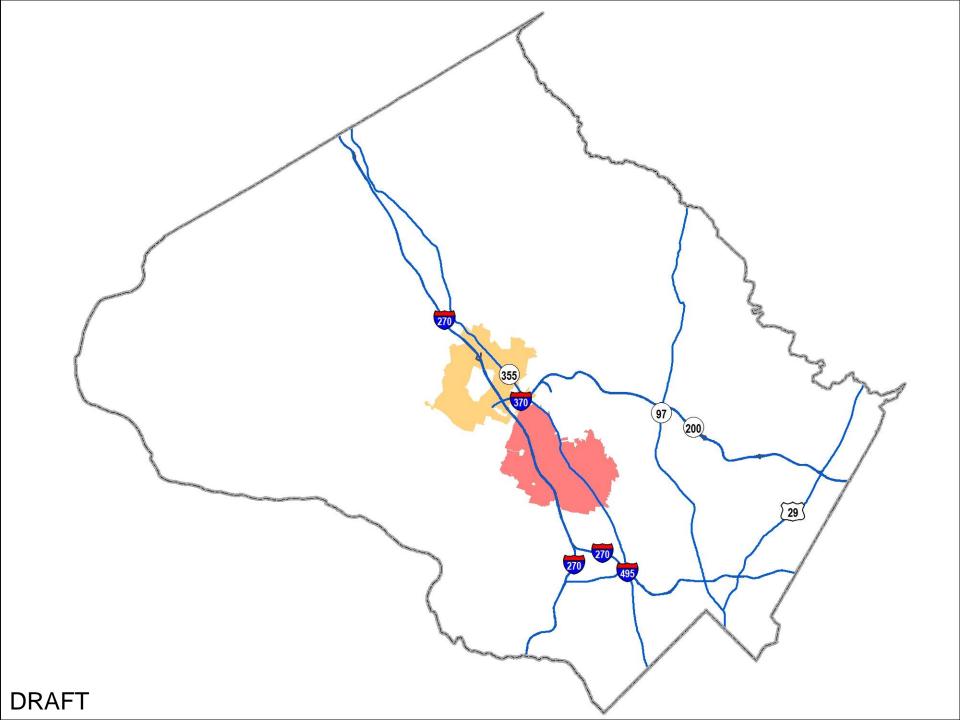

afely accommodates multiple speeds
- Minimizes delay
- Prioritizes bicycling and walking through intersections

### Design Speed

- Urban Areas: 12 mph
- Suburban Areas: 20 mph

### Complete Separation from Traffic & Pedestrians



# Minimal Intersection Delay / Conflicts



Source: John Greenfield

# Minimal Intersection Delay / Conflicts





# **Enables Passing**



# High-Quality Pavement



# Breezeway Network



#### Comments

- Will rely on sidepaths and separated bike lanes, which are inefficient.
  - Slow down at intersections / driveways.
  - Pedestrian encroachment.
  - Doubly long waits a traffic signals.
  - Awkward start / end transitions.
  - Lack of maintenance.
  - Poor pavement quality.
  - Confusing intersections.

#### Comments

- Safety Concerns
  - Oblivious drivers



























### MD 355 North



### MD 355 North



### MD 355 North



## Great Seneca Highway



### Great Seneca Highway



### **Corridor Cities Transitway**



# **Utility Corridor Trail**



## **Utility Corridor Trail**



# Georgia Avenue South



### Georgia Avenue South



### Georgia Avenue South











































### US 29 North



### US 29 North



# ICC Trail