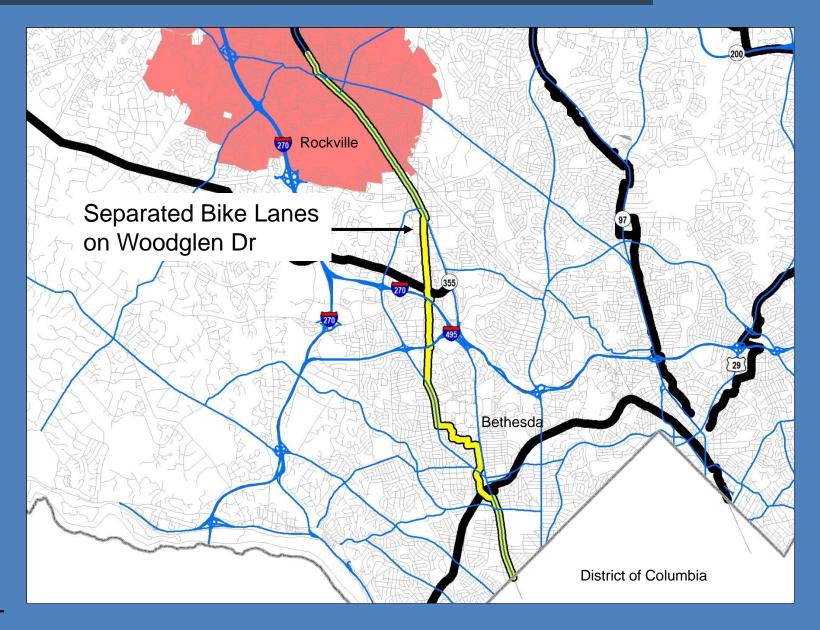

ple speeds
- Minimizes delay
- Prioritizes bicycling and walking through intersections

### Design Speed

- Urban Areas: 12 mph
- Suburban Areas: 20 mph

### Complete Separation from Traffic & Pedestrians



# Minimal Intersection Delay / Conflicts



Source: John Greenfield

# Minimal Intersection Delay / Conflicts





# **Enables Passing**



# High-Quality Pavement



# Breezeway Network



#### Comments

- Will rely on sidepaths and separated bike lanes, which are inefficient.
  - Slow down at intersections / driveways.
  - Pedestrian encroachment.
  - Doubly long waits a traffic signals.
  - Awkward start / end transitions.
  - Lack of maintenance.
  - Poor pavement quality.
  - Confusing intersections.

#### Comments

- Safety Concerns
  - Oblivious drivers



























### MD 355 North



### MD 355 North



### MD 355 North



## Great Seneca Highway



### Great Seneca Highway



### **Corridor Cities Transitway**



# **Utility Corridor Trail**



## **Utility Corridor Trail**



# Georgia Avenue South



### Georgia Avenue South



### Georgia Avenue South











































### US 29 North



### US 29 North



# ICC Trail