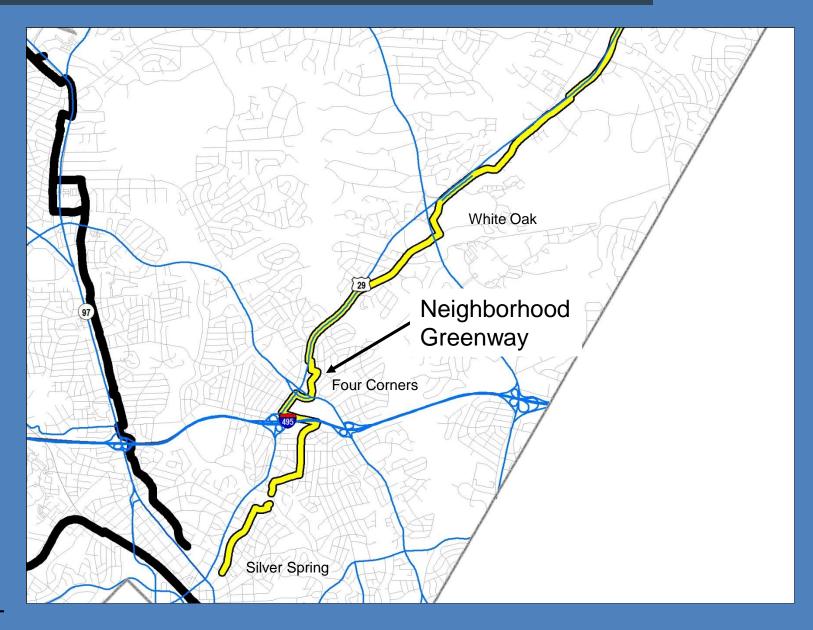

assing**



# High-Quality Pavement



# Breezeway Network



#### Comments

- Will rely on sidepaths and separated bike lanes, which are inefficient.
  - Slow down at intersections / driveways.
  - Pedestrian encroachment.
  - Doubly long waits a traffic signals.
  - Awkward start / end transitions.
  - Lack of maintenance.
  - Poor pavement quality.
  - Confusing intersections.

#### Comments

- Safety Concerns
  - Oblivious drivers



























### MD 355 North



### MD 355 North



### MD 355 North



## Great Seneca Highway



### Great Seneca Highway



### **Corridor Cities Transitway**



# **Utility Corridor Trail**



## **Utility Corridor Trail**



# Georgia Avenue South



### Georgia Avenue South



### Georgia Avenue South











































### US 29 North



### US 29 North



# ICC Trail