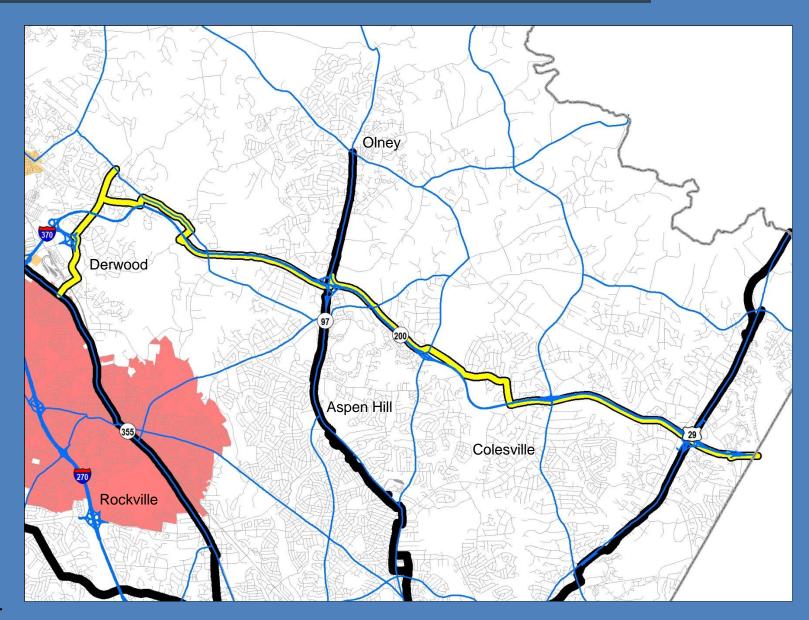

k



#### Comments

- Will rely on sidepaths and separated bike lanes, which are inefficient.
  - Slow down at intersections / driveways.
  - Pedestrian encroachment.
  - Doubly long waits a traffic signals.
  - Awkward start / end transitions.
  - Lack of maintenance.
  - Poor pavement quality.
  - Confusing intersections.

#### Comments

- Safety Concerns
  - Oblivious drivers



























### MD 355 North



### MD 355 North



### MD 355 North



## Great Seneca Highway



### Great Seneca Highway



### **Corridor Cities Transitway**



# **Utility Corridor Trail**



## **Utility Corridor Trail**



# Georgia Avenue South



### Georgia Avenue South



### Georgia Avenue South











































### US 29 North



### US 29 North



# ICC Trail