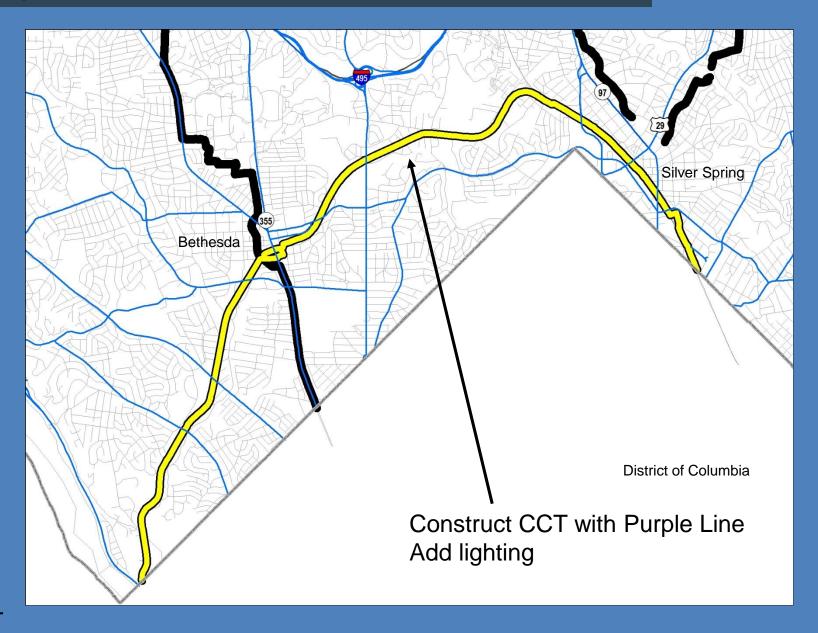

commodates multiple speeds
- Minimizes delay
- Prioritizes bicycling and walking through intersections

### Design Speed

- Urban Areas: 12 mph
- Suburban Areas: 20 mph

### Complete Separation from Traffic & Pedestrians



# Minimal Intersection Delay / Conflicts



Source: John Greenfield

# Minimal Intersection Delay / Conflicts





# **Enables Passing**



# High-Quality Pavement



# Breezeway Network



#### Comments

- Will rely on sidepaths and separated bike lanes, which are inefficient.
  - Slow down at intersections / driveways.
  - Pedestrian encroachment.
  - Doubly long waits a traffic signals.
  - Awkward start / end transitions.
  - Lack of maintenance.
  - Poor pavement quality.
  - Confusing intersections.

#### Comments

- Safety Concerns
  - Oblivious drivers



























### MD 355 North



### MD 355 North



### MD 355 North



## Great Seneca Highway



### Great Seneca Highway



### **Corridor Cities Transitway**



# **Utility Corridor Trail**



## **Utility Corridor Trail**



# Georgia Avenue South



### Georgia Avenue South



### Georgia Avenue South











































### US 29 North



### US 29 North



# ICC Trail