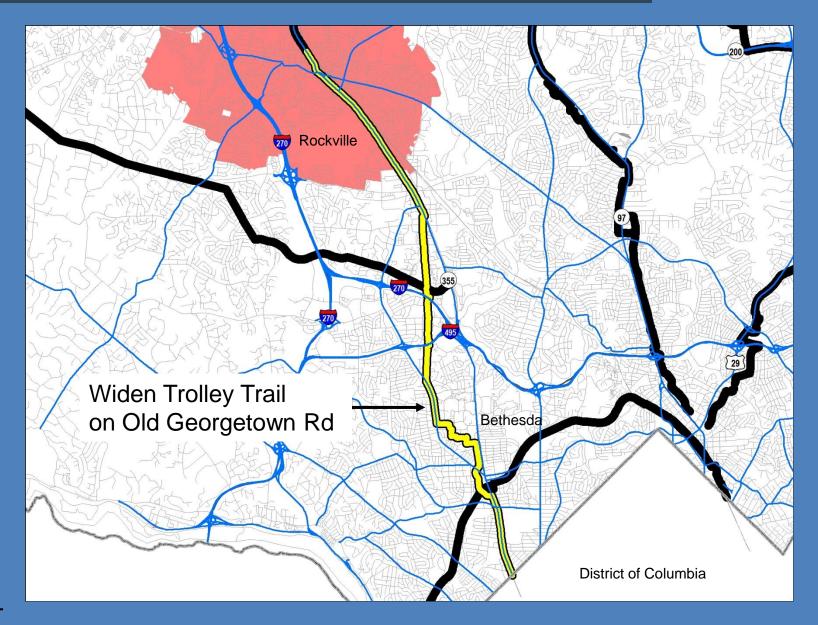

ultiple speeds
- Minimizes delay
- Prioritizes bicycling and walking through intersections

### Design Speed

- Urban Areas: 12 mph
- Suburban Areas: 20 mph

### Complete Separation from Traffic & Pedestrians



# Minimal Intersection Delay / Conflicts



Source: John Greenfield

# Minimal Intersection Delay / Conflicts





# **Enables Passing**



# High-Quality Pavement



# Breezeway Network



#### Comments

- Will rely on sidepaths and separated bike lanes, which are inefficient.
  - Slow down at intersections / driveways.
  - Pedestrian encroachment.
  - Doubly long waits a traffic signals.
  - Awkward start / end transitions.
  - Lack of maintenance.
  - Poor pavement quality.
  - Confusing intersections.

#### Comments

- Safety Concerns
  - Oblivious drivers



























### MD 355 North



### MD 355 North



### MD 355 North



## Great Seneca Highway



### Great Seneca Highway



### **Corridor Cities Transitway**



# **Utility Corridor Trail**



## **Utility Corridor Trail**



# Georgia Avenue South



### Georgia Avenue South



### Georgia Avenue South











































### US 29 North



### US 29 North



# ICC Trail