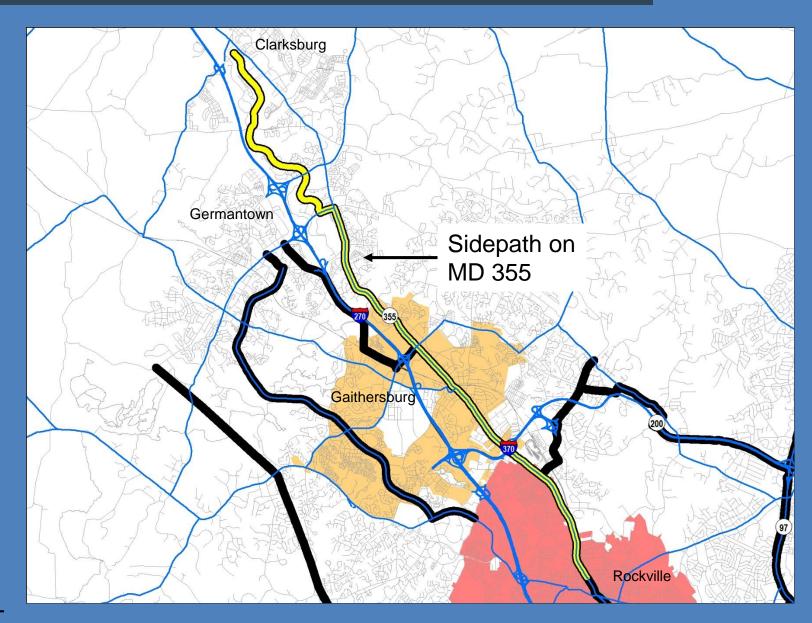

es bicycling and walking through intersections

### Design Speed

- Urban Areas: 12 mph
- Suburban Areas: 20 mph

### Complete Separation from Traffic & Pedestrians



# Minimal Intersection Delay / Conflicts



Source: John Greenfield

# Minimal Intersection Delay / Conflicts





# **Enables Passing**



# High-Quality Pavement



# Breezeway Network



#### Comments

- Will rely on sidepaths and separated bike lanes, which are inefficient.
  - Slow down at intersections / driveways.
  - Pedestrian encroachment.
  - Doubly long waits a traffic signals.
  - Awkward start / end transitions.
  - Lack of maintenance.
  - Poor pavement quality.
  - Confusing intersections.

#### Comments

- Safety Concerns
  - Oblivious drivers



























### MD 355 North



### MD 355 North



### MD 355 North



## Great Seneca Highway



### Great Seneca Highway



### **Corridor Cities Transitway**



# **Utility Corridor Trail**



## **Utility Corridor Trail**



# Georgia Avenue South



### Georgia Avenue South



### Georgia Avenue South











































### US 29 North



### US 29 North



# ICC Trail