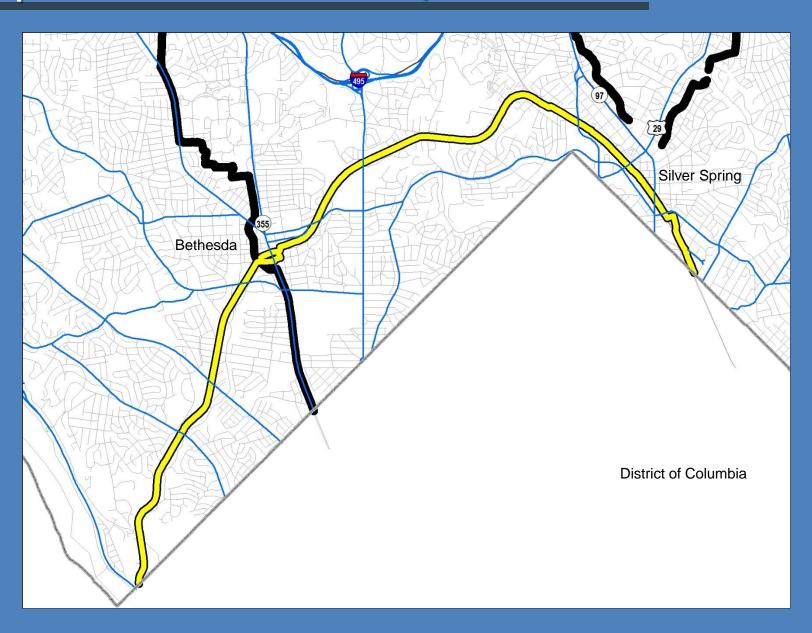

y accommodates multiple speeds
- Minimizes delay
- Prioritizes bicycling and walking through intersections

### Design Speed

- Urban Areas: 12 mph
- Suburban Areas: 20 mph

### Complete Separation from Traffic & Pedestrians



# Minimal Intersection Delay / Conflicts



Source: John Greenfield

# Minimal Intersection Delay / Conflicts





# **Enables Passing**



# High-Quality Pavement



# Breezeway Network



#### Comments

- Will rely on sidepaths and separated bike lanes, which are inefficient.
  - Slow down at intersections / driveways.
  - Pedestrian encroachment.
  - Doubly long waits a traffic signals.
  - Awkward start / end transitions.
  - Lack of maintenance.
  - Poor pavement quality.
  - Confusing intersections.

#### Comments

- Safety Concerns
  - Oblivious drivers



























### MD 355 North



### MD 355 North



### MD 355 North



## Great Seneca Highway



### Great Seneca Highway



### **Corridor Cities Transitway**



# **Utility Corridor Trail**



## **Utility Corridor Trail**



# Georgia Avenue South



### Georgia Avenue South



### Georgia Avenue South











































### US 29 North



### US 29 North



# ICC Trail