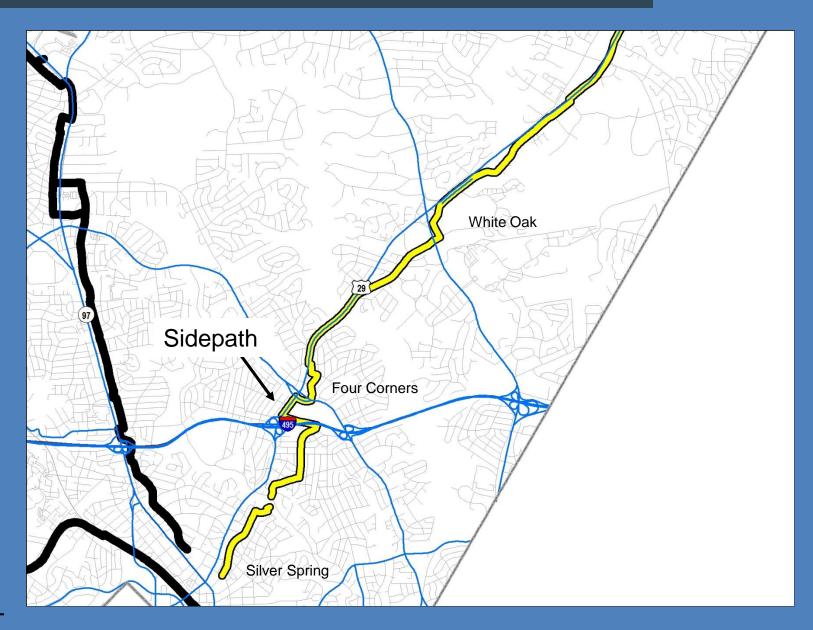

Passing**



# High-Quality Pavement



# Breezeway Network



#### Comments

- Will rely on sidepaths and separated bike lanes, which are inefficient.
  - Slow down at intersections / driveways.
  - Pedestrian encroachment.
  - Doubly long waits a traffic signals.
  - Awkward start / end transitions.
  - Lack of maintenance.
  - Poor pavement quality.
  - Confusing intersections.

#### Comments

- Safety Concerns
  - Oblivious drivers



























### MD 355 North



### MD 355 North



### MD 355 North



## Great Seneca Highway



### Great Seneca Highway



### **Corridor Cities Transitway**



# **Utility Corridor Trail**



## **Utility Corridor Trail**



# Georgia Avenue South



### Georgia Avenue South



### Georgia Avenue South











































### US 29 North



### US 29 North



# ICC Trail