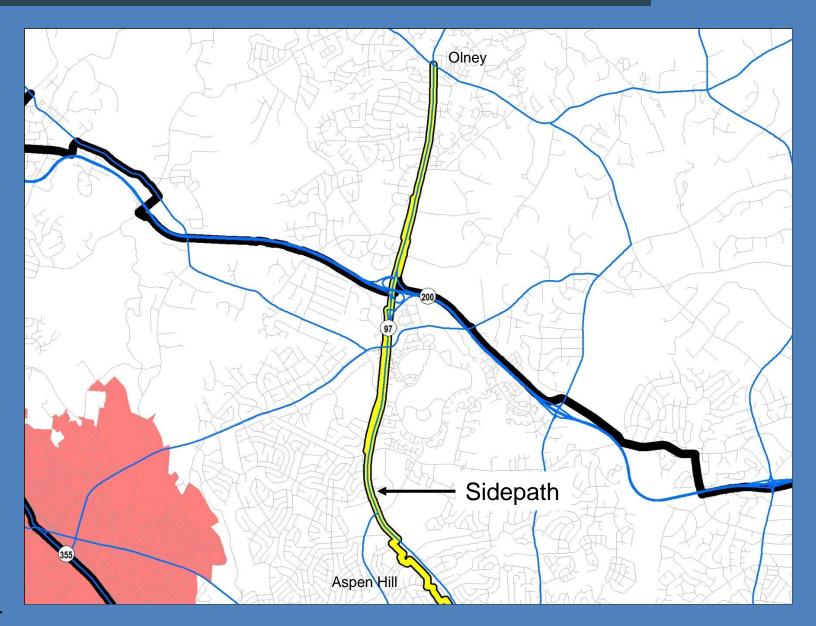

# **Enables Passing**



# High-Quality Pavement



# Breezeway Network



#### Comments

- Will rely on sidepaths and separated bike lanes, which are inefficient.
  - Slow down at intersections / driveways.
  - Pedestrian encroachment.
  - Doubly long waits a traffic signals.
  - Awkward start / end transitions.
  - Lack of maintenance.
  - Poor pavement quality.
  - Confusing intersections.

#### Comments

- Safety Concerns
  - Oblivious drivers



























### MD 355 North



### MD 355 North



### MD 355 North



## Great Seneca Highway



### Great Seneca Highway



### **Corridor Cities Transitway**



# **Utility Corridor Trail**



## **Utility Corridor Trail**



# Georgia Avenue South



### Georgia Avenue South



### Georgia Avenue South











































### US 29 North



### US 29 North



# ICC Trail