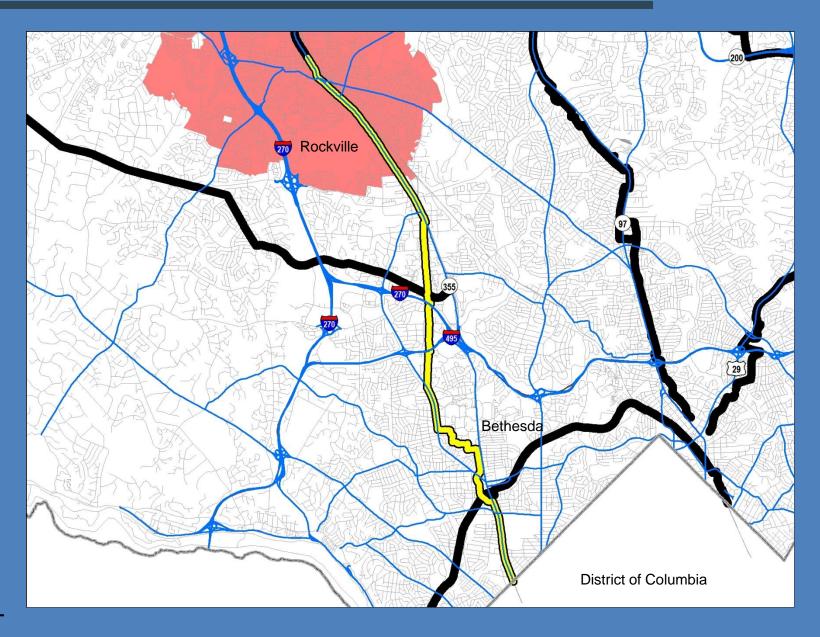

odates multiple speeds
- Minimizes delay
- Prioritizes bicycling and walking through intersections

### Design Speed

- Urban Areas: 12 mph
- Suburban Areas: 20 mph

### Complete Separation from Traffic & Pedestrians



# Minimal Intersection Delay / Conflicts



Source: John Greenfield

# Minimal Intersection Delay / Conflicts





# **Enables Passing**



# High-Quality Pavement



# Breezeway Network



#### Comments

- Will rely on sidepaths and separated bike lanes, which are inefficient.
  - Slow down at intersections / driveways.
  - Pedestrian encroachment.
  - Doubly long waits a traffic signals.
  - Awkward start / end transitions.
  - Lack of maintenance.
  - Poor pavement quality.
  - Confusing intersections.

#### Comments

- Safety Concerns
  - Oblivious drivers



























### MD 355 North



### MD 355 North



### MD 355 North



## Great Seneca Highway



### Great Seneca Highway



### **Corridor Cities Transitway**



# **Utility Corridor Trail**



## **Utility Corridor Trail**



# Georgia Avenue South



### Georgia Avenue South



### Georgia Avenue South











































### US 29 North



### US 29 North



# ICC Trail