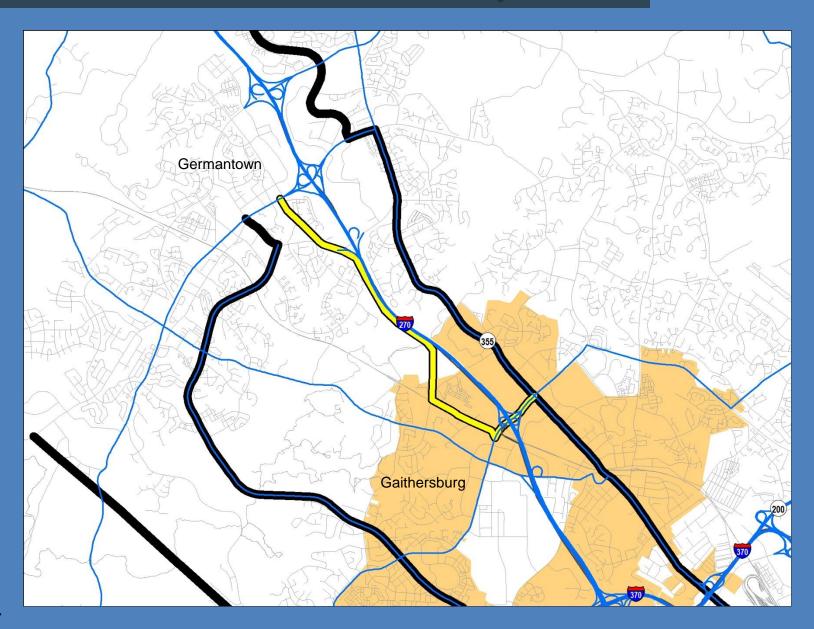

### Complete Separation from Traffic & Pedestrians



# Minimal Intersection Delay / Conflicts



Source: John Greenfield

# Minimal Intersection Delay / Conflicts





# **Enables Passing**



# High-Quality Pavement



# Breezeway Network



#### Comments

- Will rely on sidepaths and separated bike lanes, which are inefficient.
  - Slow down at intersections / driveways.
  - Pedestrian encroachment.
  - Doubly long waits a traffic signals.
  - Awkward start / end transitions.
  - Lack of maintenance.
  - Poor pavement quality.
  - Confusing intersections.

#### Comments

- Safety Concerns
  - Oblivious drivers



























### MD 355 North



### MD 355 North



### MD 355 North



## Great Seneca Highway



### Great Seneca Highway



### **Corridor Cities Transitway**



# **Utility Corridor Trail**



## **Utility Corridor Trail**



# Georgia Avenue South



### Georgia Avenue South



### Georgia Avenue South











































### US 29 North



### US 29 North



# ICC Trail