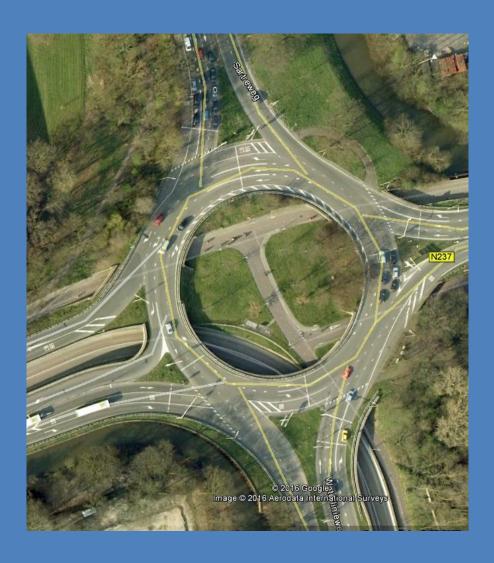

### Community Advisory Group Meeting

June 21, 2017

Montgomery County Planning Department

#### Breezeway Network

#### Breezeway Network

- Arterial for bikes
- Connects major activity centers
- High-capacity
- High-quality construction
- Safely accommodates multiple speeds
- Minimizes delay
- Prioritizes bicycling and walking through intersections

### Design Speed

- Urban Areas: 12 mph
- Suburban Areas: 20 mph

### Complete Separation from Traffic & Pedestrians



# Minimal Intersection Delay / Conflicts



Source: John Greenfield

# Minimal Intersection Delay / Conflicts





# **Enables Passing**



# High-Quality Pavement



# Breezeway Network



#### Comments

- Will rely on sidepaths and separated bike lanes, which are inefficient.
  - Slow down at intersections / driveways.
  - Pedestrian encroachment.
  - Doubly long waits a traffic signals.
  - Awkward start / end transitions.
  - Lack of maintenance.
  - Poor pavement quality.
  - Confusing intersections.

#### Comments

- Safety Concerns
  - Oblivious drivers



























### MD 355 North



### MD 355 North



### MD 355 North



## Great Seneca Highway



### Great Seneca Highway



### **Corridor Cities Transitway**



# **Utility Corridor Trail**



## **Utility Corridor Trail**



# Georgia Avenue South



### Georgia Avenue South



### Georgia Avenue South