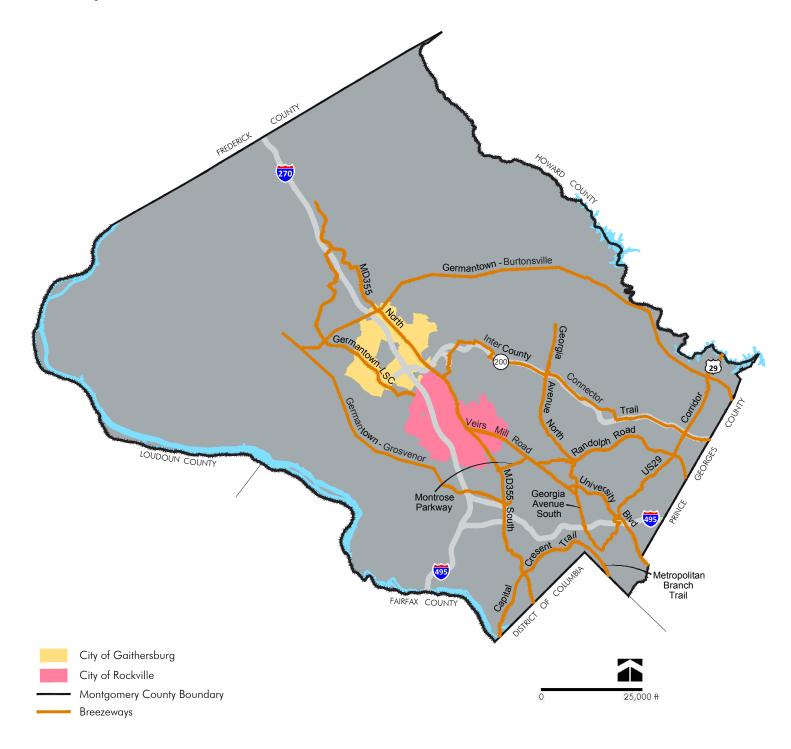

Appendix I: Breezeway Network

# **Breezeways**

This appendix describes the roadways and trails that comprise each of the proposed corridors in the Breezeway Network, shown below.