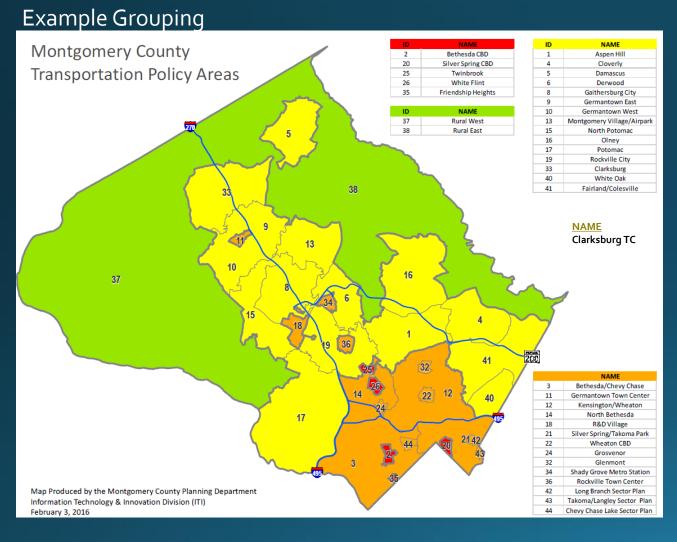

for Germantown TC & Shady Grove MSPA unavailable.

### Example Grouping of Policy Areas

### Core, or Corridor with Metrorail

Friendship Heights Silver Spring CBD Bethesda CBD Twinbrook White Flint

#### Corridor with Metrorail, Purple Line, or CCT

Grosvenor Wheaton CBD Rockville Town Center Chevy Chase Lake Glenmont R&D Village

North Bethesda Bethesda / Chevy Chase Kensington / Wheaton Long Branch Takoma Langley

Silver Spring / Takoma

#### Residential Communities

Rockville City

Derwood

Aspen Hill

White Oak

MV/Airpark

Gaithersburg City

Cloverly

Potomac

Germantown West

North Potomac

Fairland Colesville

Clarksburg

Germantown East

Olney

**Damascus** 

#### **Rural Communities**

Rural East **Rural West** 

### Comparing Example Grouping with 1993 General Plan Refinement



### 1993 General Plan Refinement



### Core, or Corridor with Metrorail

Friendship Heights (1,800)

Silver Spring CBD (1,800)

Bethesda CBD (1,800)

Twinbrook (1,800)

White Flint (1,800)

| Area Test | Area Payment | Local<br>Test | Local<br>Payment | Impact<br>Tax | Notes                                                           |
|-----------|--------------|---------------|------------------|---------------|-----------------------------------------------------------------|
| None      | None         | None          | None             | Yes           | All or Portion<br>of Impact Tax<br>Allocated to<br>Policy Area? |

## Corridor with Metrorail, Purple Line, or CCT

Grosvenor (1,800)
Silver Spring / Takoma (1,600)

Wheaton CBD (1,800)

North Bethesda (1,550)

Rockville Town Center (1