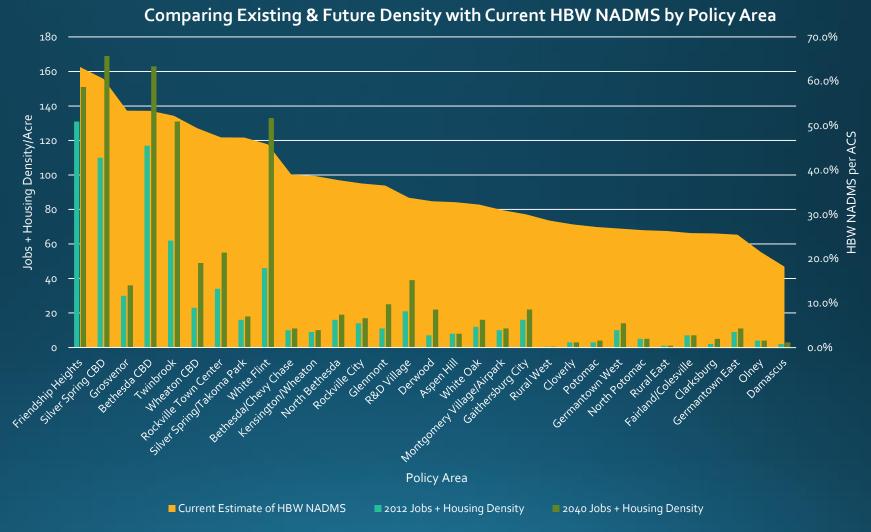

# Subdivision Staging – New Concepts Discussion (Continued)

Planning Board Worksession February 18, 2016

Using Three Metrics to Group Places



Note: Relevant data for Germantown TC & Shady Grove MSPA unavailable.

### Example Grouping of Policy Areas

### Core, or Corridor with Metrorail

Friendship Heights Silver Spring CBD Bethesda CBD Twinbrook White Flint

#### Corridor with Metrorail, Purple Line, or CCT

Grosvenor Wheaton CBD Rockville Town Center Chevy Chase Lake Glenmont R&D Village

North Bethesda Bethesda / Chevy Chase Kensington / Wheaton Long Branch Takoma Langley

Silver Spring / Takoma

#### Residential Communities

Rockville City

Derwood

Aspen Hill

White Oak

MV/Airpark

Gaithersburg City

Cloverly

Potomac

Germantown West

North Potomac

Fairland Colesville

Clarksburg

Germantown East

Olney

**Damascus** 

#### **Rural Communities**

Rural East **Rural West** 

### Comparing Example Grouping with 1993 Gene