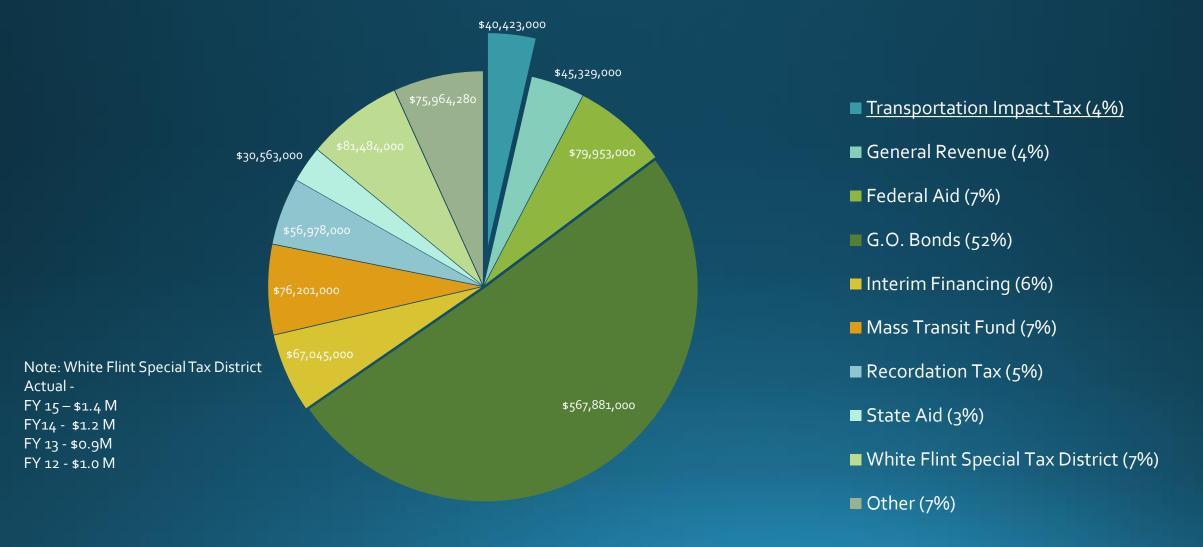

Variable is <u>minimum</u> % of jobs in region accessible in X time by transit.

Policy Area has to exceed all four thresholds to "pass"

The Transportation Impact Tax (estimated at \$40.4 million over the six year CIP) funds only about 4% of <u>all</u> transportation projects in the CIP ...

### Funding Sources for <u>All</u> Transportation Projects in FY 2015 - FY 2020 CIP

The Transportation Impact Tax (estimated at \$40.4 million) is a little less than 10% of the \$470 million in <u>local funds allocated for capacity expansion in the six-year CIP.</u>