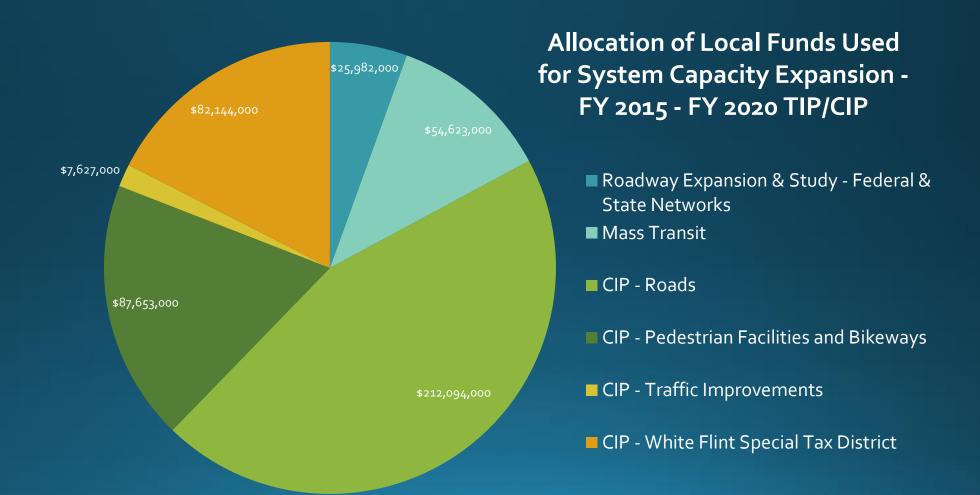

Variable is <u>minimum</u> % of jobs in region accessible in X time by transit.

Policy Area has to exceed all four thresholds to "pass"

The Transportation Impact Tax (estimated at \$40.4 million over the six year CIP) funds only about 4% of <u>all</u> transportation projects in the CIP ...

### Funding Sources for <u>All</u> Transportation Projects in FY 2015 - FY 2020 CIP

The Transportation Impact Tax (estimated at \$40.4 million) is a little less than 10% of the \$470 million in <u>local funds allocated for capacity expansion in the six-year CIP.</u>

Local Funds for Federal/State Network & Mass Transit Expansion

Note: This list excludes projects and funds related to the White Flint Special Tax District

| Project                                             | CLRP/TIP     | CIP          | Total        |
|-----------------------------------------------------|--------------|--------------|--------------|
|                                                     |              |              |              |
| Roadway Expansion & Study - Federal & State Network |              |              |              |
|                                                     |              |              |              |
| Watkins Mill Interchange @ I-270                    | \$3,163,000  |              | \$3,163,000  |
| MD 124 Corridor Study PE                            | \$5,000,000  |              | \$5,000,000  |
| MD 355 @ Randolph Road Interchange PE               | \$6,728,000  |              | \$6,728,000  |
| Brookville By-Pass                                  | \$9,467,000  |              | \$9,467,000  |
| Montgomery Hills / MD 97 Study                      | \$1,624,000  |              | \$1,624,000  |
|                                                     |              |              |              |
| Sub Total                                           | \$25,982,000 |              | \$25,982,000 |
|                                                     |              |              |              |
| Mass Transit                                        |              |              |              |
|                                                     |              |              |              |
| MD <sub>5</sub> 86 BRT Study                        | \$4,402,000  |              | \$4,402,000  |
| Bethesda Metro South / Purple Line Entrance         |              | \$48,910,000 | \$48,910,000 |
| Montgomery Mall Transit Center                      |              | \$1,311,000  | \$1,311,000  |
| Ride On Bus Replacement                             |              | N/A          | \$0          |
|                                                     |              |              |              |
| Sub-Total                                           | \$4,402,000  | \$50,221,000 | \$54,623,000 |

Local Funds for Road Projects That Expand Network Capacity

Note: This list excludes projects and funds related to the White Flint Special Tax District

| Project                                          | CLRP/TIP | CIP           | Total         |
|--------------------------------------------------|----------|---------------|---------------|
|                                                  |          |               |               |
| Roads                                            |          |               |               |
|                                                  |          |               |               |
| Burtonsville Access Road                         |          | \$2,412,000   | \$2,412,000   |
| Chapman Avenue Extended                          |          | \$6,293,000   | \$6,293,000   |
| Clarksburg Transportation Connections            |          | \$10,000,000  | \$10,000,000  |
| Goshen Road South                                |          | \$63,292,000  | \$63,292,000  |
| Montrose Parkway East                            |          | \$50,785,000  | \$50,785,000  |
| Platt Ridge Dive Extended                        |          | \$3,180,000   | \$3,180,000   |
| Snouffer School Road North Webb Tract            |          | \$12,268,000  | \$12,268,000  |
| Snouffer School Road                             |          | \$20,539,000  | \$20,539,000  |
| State Transportation Participation (Local Funds) |          | \$5,673,000   | \$5,673,000   |
| Subdivision Road Participation                   |          | \$6,914,000   | \$6,914,000   |
| Facility Planning - Transportation               |          | \$10,713,000  | \$10,713,000  |
| Ripley Street                                    |          | \$730,000     | \$730,000     |
| Bethesda CBD Streetscape                         |          | \$7,116,000   | \$7,116,000   |
| East Gude Drive                                  |          | \$2,586,000   | \$2,586,000   |
| Seminary Road Intersection Improvements          |          | \$7,258,000   | \$7,258,000   |
| Wapakoneta Road Improvements                     |          | \$945,000     | \$945,000     |
| Public Facilities Roads                          |          | \$600,000     | \$600,000     |
| Maryland / Dawson Extended                       |          | \$250,000     | \$250,000     |
| Rainbow Drive - Thompson Road Extended           |          | \$540,000     | \$540,000     |
|                                                  |          |               |               |
| Sub-Total                                        |          | \$212,094,000 | \$212,094,000 |

Local Funds for Ped/Bike and Other Projects That Expand Network Capacity

Note: This list excludes projects and funds related to the White Flint Special Tax District

| Project                                                                                                                                                                                                                                                                                                                                                                                                                                                                                                                                                                                                                                                                                                                                                                                                                                                                                                                                                                                                                                                                                                                                                                                                                                                                                                                                                                                                                                                                                                                                                                                                                                                                                                                                                                                                                                                                                                                                                                                                                                                                                                                        | CLRP/TIP     | CIP           | Total         |
|--------------------------------------------------------------------------------------------------------------------------------------------------------------------------------------------------------------------------------------------------------------------------------------------------------------------------------------------------------------------------------------------------------------------------------------------------------------------------------------------------------------------------------------------------------------------------------------------------------------------------------------------------------------------------------------------------------------------------------------------------------------------------------------------------------------------------------------------------------------------------------------------------------------------------------------------------------------------------------------------------------------------------------------------------------------------------------------------------------------------------------------------------------------------------------------------------------------------------------------------------------------------------------------------------------------------------------------------------------------------------------------------------------------------------------------------------------------------------------------------------------------------------------------------------------------------------------------------------------------------------------------------------------------------------------------------------------------------------------------------------------------------------------------------------------------------------------------------------------------------------------------------------------------------------------------------------------------------------------------------------------------------------------------------------------------------------------------------------------------------------------|--------------|---------------|---------------|
|                                                                                                                                                                                                                                                                                                                                                                                                                                                                                                                                                                                                                                                                                                                                                                                                                                                                                                                                                                                                                                                                                                                                                                                                                                                                                                                                                                                                                                                                                                                                                                                                                                                                                                                                                                                                                                                                                                                                                                                                                                                                                                                                |              |               |               |
| Pedestrian Facilities / Bikeways                                                                                                                                                                                                                                                                                                                                                                                                                                                                                                                                                                                                                                                                                                                                                                                                                                                                                                                                                                                                                                                                                                                                                                                                                                                                                                                                                                                                                                                                                                                                                                                                                                                                                                                                                                                                                                                                                                                                                                                                                                                                                               |              |               |               |
| , and the second |              |               |               |
| Capital Crescent Trail                                                                                                                                                                                                                                                                                                                                                                                                                                                                                                                                                                                                                                                                                                                                                                                                                                                                                                                                                                                                                                                                                                                                                                                                                                                                                                                                                                                                                                                                                                                                                                                                                                                                                                                                                                                                                                                                                                                                                                                                                                                                                                         |              | \$77,356,000  | \$77,356,000  |
| Metropolitan Branch Trail                                                                                                                                                                                                                                                                                                                                                                                                                                                                                                                                                                                                                                                                                                                                                                                                                                                                                                                                                                                                                                                                                                                                                                                                                                                                                                                                                                                                                                                                                                                                                                                                                                                                                                                                                                                                                                                                                                                                                                                                                                                                                                      |              | \$10,297,000  | \$10,297,000  |
|                                                                                                                                                                                                                                                                                                                                                                                                                                                                                                                                                                                                                                                                                                                                                                                                                                                                                                                                                                                                                                                                                                                                                                                                                                                                                                                                                                                                                                                                                                                                                                                                                                                                                                                                                                                                                                                                                                                                                                                                                                                                                                                                |              |               |               |
| Sub-Total                                                                                                                                                                                                                                                                                                                                                                                                                                                                                                                                                                                                                                                                                                                                                                                                                                                                                                                                                                                                                                                                                                                                                                                                                                                                                                                                                                                                                                                                                                                                                                                                                                                                                                                                                                                                                                                                                                                                                                                                                                                                                                                      |              | \$87,653,000  | \$87,653,000  |
|                                                                                                                                                                                                                                                                                                                                                                                                                                                                                                                                                                                                                                                                                                                                                                                                                                                                                                                                                                                                                                                                                                                                                                                                                                                                                                                                                                                                                                                                                                                                                                                                                                                                                                                                                                                                                                                                                                                                                                                                                                                                                                                                |              |               |               |
| Traffic Improvements                                                                                                                                                                                                                                                                                                                                                                                                                                                                                                                                                                                                                                                                                                                                                                                                                                                                                                                                                                                                                                                                                                                                                                                                                                                                                                                                                                                                                                                                                                                                                                                                                                                                                                                                                                                                                                                                                                                                                                                                                                                                                                           |              |               |               |
|                                                                                                                                                                                                                                                                                                                                                                                                                                                                                                                                                                                                                                                                                                                                                                                                                                                                                                                                                                                                                                                                                                                                                                                                                                                                                                                                                                                                                                                                                                                                                                                                                                                                                                                                                                                                                                                                                                                                                                                                                                                                                                                                |              |               |               |
| Intersection & Spot Improvements                                                                                                                                                                                                                                                                                                                                                                                                                                                                                                                                                                                                                                                                                                                                                                                                                                                                                                                                                                                                                                                                                                                                                                                                                                                                                                                                                                                                                                                                                                                                                                                                                                                                                                                                                                                                                                                                                                                                                                                                                                                                                               |              | \$7,224,000   | \$7,224,000   |
| Redland Road                                                                                                                                                                                                                                                                                                                                                                                                                                                                                                                                                                                                                                                                                                                                                                                                                                                                                                                                                                                                                                                                                                                                                                                                                                                                                                                                                                                                                                                                                                                                                                                                                                                                                                                                                                                                                                                                                                                                                                                                                                                                                                                   |              | \$403,000     | \$403,000     |
|                                                                                                                                                                                                                                                                                                                                                                                                                                                                                                                                                                                                                                                                                                                                                                                                                                                                                                                                                                                                                                                                                                                                                                                                                                                                                                                                                                                                                                                                                                                                                                                                                                                                                                                                                                                                                                                                                                                                                                                                                                                                                                                                |              |               |               |
| Sub-Total                                                                                                                                                                                                                                                                                                                                                                                                                                                                                                                                                                                                                                                                                                                                                                                                                                                                                                                                                                                                                                                                                                                                                                                                                                                                                                                                                                                                                                                                                                                                                                                                                                                                                                                                                                                                                                                                                                                                                                                                                                                                                                                      |              | \$7,627,000   | \$7,627,000   |
|                                                                                                                                                                                                                                                                                                                                                                                                                                                                                                                                                                                                                                                                                                                                                                                                                                                                                                                                                                                                                                                                                                                                                                                                                                                                                                                                                                                                                                                                                                                                                                                                                                                                                                                                                                                                                                                                                                                                                                                                                                                                                                                                |              |               |               |
| TOTAL - LOCAL FUNDS FOR NETWORK EXPANSION                                                                                                                                                                                                                                                                                                                                                                                                                                                                                                                                                                                                                                                                                                                                                                                                                                                                                                                                                                                                                                                                                                                                                                                                                                                                                                                                                                                                                                                                                                                                                                                                                                                                                                                                                                                                                                                                                                                                                                                                                                                                                      | \$30,384,000 | \$357,595,000 | \$387,979,000 |