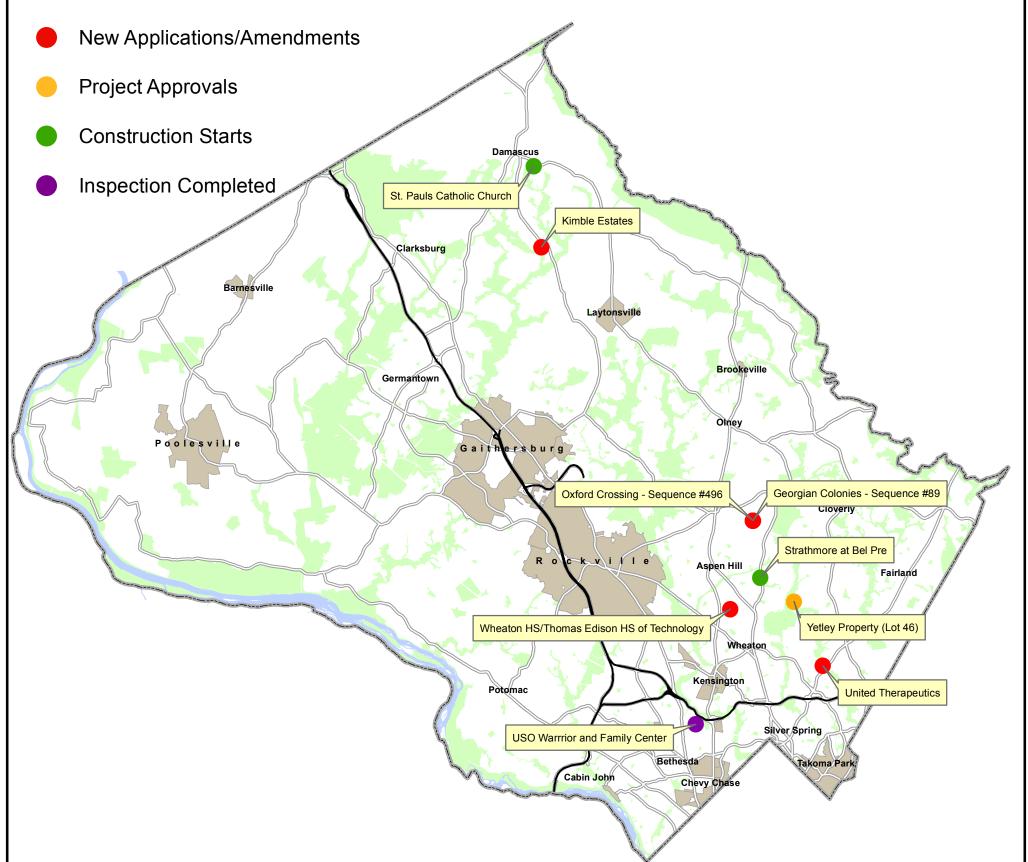

### October 1 to October 31, 2012

#### **Application Status for October 2012**

| Status               | Project # | Project Name                              | Acres | Previously<br>Built<br>GFA | Previously<br>Approved<br>GFA | Change<br>GFA | New<br>Total<br>GFA | Previously<br>Built<br>DUs | Previously<br>Approved<br>Dus | Change<br>Dus | New Total<br>Dus |
|----------------------|-----------|-------------------------------------------|-------|----------------------------|-------------------------------|---------------|---------------------|----------------------------|-------------------------------|---------------|------------------|
| Amendments           | 11990016A | Kimble Estates                            | 37.03 | 0                          | 0                             | 0             | 0                   | 11                         | 11                            | 0             | 11               |
| Amendments           | 82007020D | United Therapeutics                       | 1.40  | 194589                     | 194589                        | 0             | 194589              | 0                          | 0                             | 0             | 0                |
| New Applications     | MR2013011 | Wheaton HS/Thomas Edison HS of Technology | 25.42 | -                          | -                             | -             | -                   | -                          | -                             | -             | -                |
| New Applications     | MR2013012 | Oxford Crossing - Sequence #496           | 0.69  | -                          | -                             | -             | -                   | -                          | -                             | -             | -                |
| New Applications     | MR2013013 | Georgian Colonies - Sequence #89          | 0.20  | -                          | -                             | -             | -                   | -                          | -                             | -             | -                |
| Project Approvals    | 12002073A | Yetley Property (Lot 46)                  | 0.51  | 0                          | 0                             | 0             | 0                   | 5                          | 5                             | 0             | 5                |
| Construction Starts□ | 11991075A | Strathmore at Bel Pre                     | 4.64  | 9290                       | 9290                          | 13440         | 22730               | 0                          | 0                             | 0             | 0                |
| Construction Starts□ | 119950720 | St. Pauls Catholic Church                 | 15.00 | 3080                       | 3080                          | 37593         | 40673               | 0                          | 0                             | 0             | 0                |
| Inspection Completed | MR2012034 | USO Warrrior and Family Center            | 2.10  | -                          | -                             | -             | -                   | -                          | -                             | -             | -                |

New Application: Planning Department accepts Preliminary, Site or Mandatory Referral application. Project Approvals: Planning Board or Administrative approval of Preliminary, Site or Mandatory Referral application.

Construction Starts: Pre-construction field meeting between Planning Department inspectors and developer. Inspection Completed: Planning Department inspectors complete final inspections.