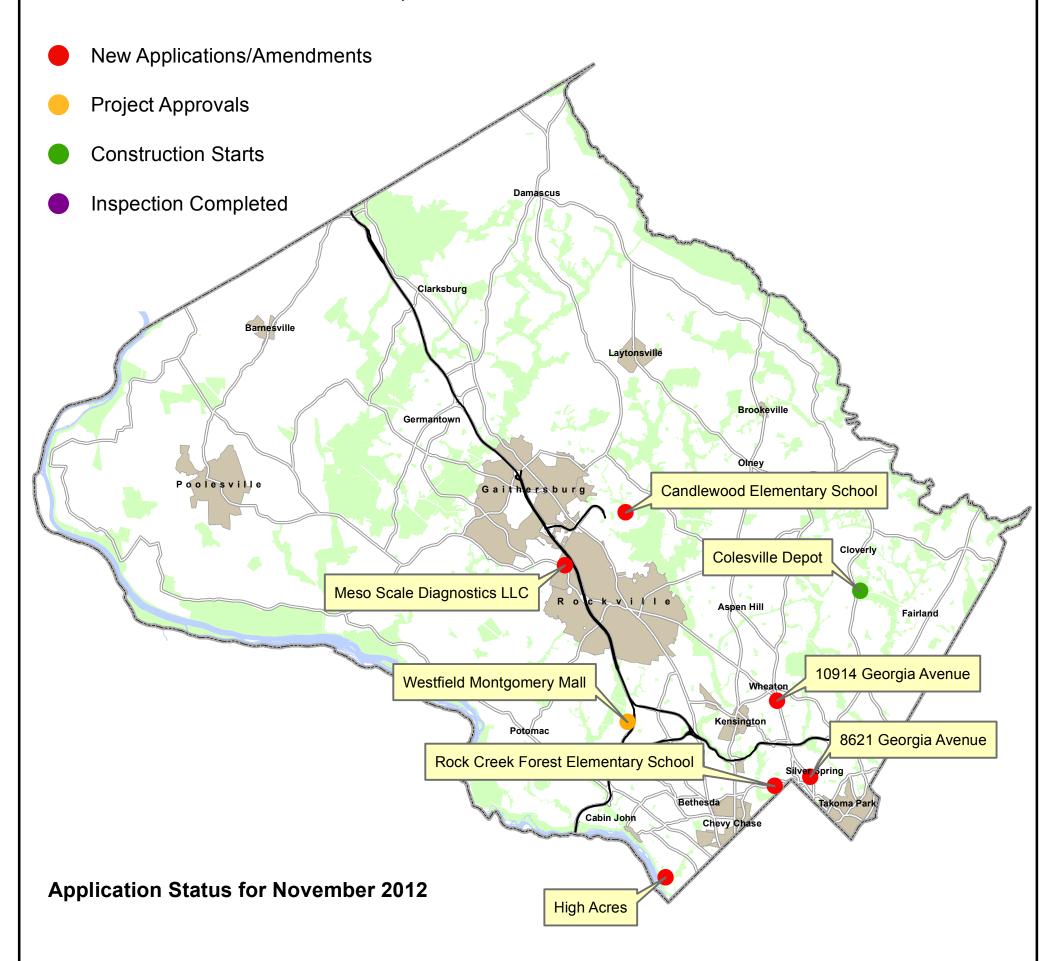

## November 1 to November 30, 2012

| Status                     | Project#  | Project Name                      | Acres | Previously<br>Built<br>GFA | Previously<br>Approved<br>GFA | Change<br>GFA | New<br>Total<br>GFA | Previously<br>Built<br>DUs | Previously<br>Approved<br>Dus | Change<br>Dus | New Total<br>Dus |
|----------------------------|-----------|-----------------------------------|-------|----------------------------|-------------------------------|---------------|---------------------|----------------------------|-------------------------------|---------------|------------------|
| Amendments                 | 82006022A | High Acres                        | 4.40  | 0                          | 0                             | 0             | 0                   | 1                          | 12                            | 0             | 12               |
| Amendments                 | 82011006A | 8621 Georgia Avenue               | 0.69  | 0                          | 191281                        | -189662       | 1619                | 0                          | 292                           | 0             | 292              |
| Amendments                 | 82011010A | 10914 Georgia Avenue              | 1.65  | 49472                      | 0                             | -49472        | 0                   | 0                          | 245                           | -13           | 232              |
| New Applications           | MR2013014 | Rock Creek Forest Elementary Scho | 7.96  | -                          | -                             | -             | -                   | -                          | -                             | -             | -                |
| New Applications           | MR2013015 | Meso Scale Diagnostics LLC        | 3.68  | -                          | -                             | -             | -                   | -                          | -                             | -             | -                |
| New Applications           | MR2013016 | Candlewood Elementary School      | 11.79 | -                          | -                             | -             | -                   | -                          | -                             | -             | -                |
| Project Approvals          | 82005003C | Westfield Montgomery Mall         | 60.02 | 1601556                    | 1601556                       | 0             | 1601556             | 0                          | 0                             | 0             | 0                |
| <b>Construction Starts</b> | MR2012011 | Colesville Depot                  | 11.73 | -                          | -                             | -             | -                   | -                          | -                             | -             | -                |

New Application: Planning Department accepts Preliminary, Site or Mandatory Referral application. Project Approvals: Planning Board or Administrative approval of Preliminary, Site or Mandatory Referral application. Construction Starts: Pre-construction field meeting between Planning Department inspectors and developer. Inspection Completed: Planning Department inspectors complete final inspections.