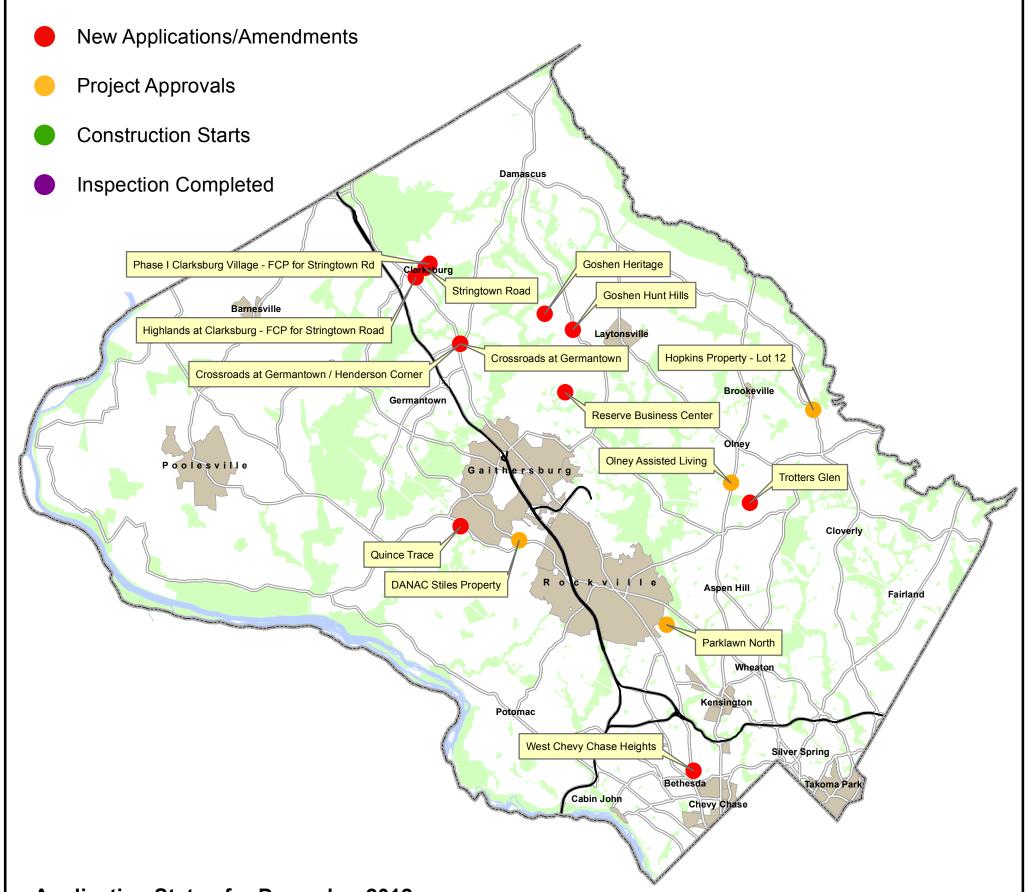

### December 1 to December 31, 2012

### **Application Status for December 2012**

| Status                   | Project#  | Project Name                                       | Acres  | Previously<br>Built<br>GFA | Previously<br>Approved<br>GFA | Change<br>GFA | New<br>Total<br>GFA | Previously<br>Built<br>DUs | Previously<br>Approved<br>Dus | Change<br>Dus | New<br>Total<br>Dus |
|--------------------------|-----------|----------------------------------------------------|--------|----------------------------|-------------------------------|---------------|---------------------|----------------------------|-------------------------------|---------------|---------------------|
| New Applications         | 120130070 | Goshen Hunt Hills                                  | 7.98   | 0                          | 0                             | 0             | 0                   | 0                          | 0                             | 3             | 3                   |
| New Applications         | 120130090 | Goshen Heritage                                    | 11.76  | 0                          | 0                             | 0             | 0                   | 2                          | 2                             | 2             | 4                   |
| New Applications         | 120130100 | Reserve Business Center                            | 13.74  | 0                          | 0                             | 200000        | 200000              | 0                          | 0                             | 0             | 0                   |
| New Applications         | 820130060 | Trotters Glen                                      | 175.80 | 0                          | 0                             | 0             | 0                   | 0                          | 2                             | 67            | 69                  |
| New Applications         | 820130090 | West Chevy Chase Heights                           | 0.20   | 0                          | 4275                          | 0             | 4275                | 0                          | 1                             | -1            | 0                   |
| New Applications         | MR2013019 | Stringtown Road                                    | 12.37  | -                          | -                             | -             | -                   | -                          | -                             | -             | -                   |
| Amendments               | 11989245A | Crossroads at Germantown                           | 1.49   | 26997                      | 26997                         | 525           | 27522               | 0                          | 0                             | 0             | 0                   |
| Amendments               | 81996002A | Crossroads at Germantown / Henderson Corner        | 1.49   | 3647                       | 3647                          | 525           | 4172                | 0                          | 0                             | 0             | 0                   |
| Amendments               | 82002022D | Highlands at Clarksburg - FCP for Stringtown Road  | 63.86  | 0                          | 0                             | 0             | 0                   | 194                        | 194                           | 0             | 194                 |
| Amendments               | 82003002F | Phase I Clarksburg Village - FCP for Stringtown Rd | 363.58 | 0                          | 0                             | 0             | 0                   | 973                        | 973                           | 0             | 973                 |
| Amendments               | 82007008B | Quince Trace                                       | 6.09   | 0                          | 0                             | 0             | 0                   | 5                          | 45                            | 0             | 45                  |
| Project Approvals        | 11988285A | Hopkins Property - Lot 12                          | 2.06   | 0                          | 0                             | 0             | 0                   | 1                          | 15                            | 0             | 15                  |
| <b>Project Approvals</b> | 120120090 | Olney Assisted Living                              | 3.59   | 0                          | 0                             | 30458         | 30458               | 0                          | 0                             | 0             | 0                   |
| <b>Project Approvals</b> | 82000018D | DANAC Stiles Property                              | 3.74   | 360800                     | 669400                        | 0             | 669400              | 0                          | 0                             | 0             | 0                   |
| <b>Project Approvals</b> | 82011009A | Parklawn North                                     | 12.98  | 60155                      | 580132                        | 0             | 580132              | 0                          | 0                             | 0             | 0                   |

New Application: Planning Department accepts Preliminary, Site or Mandatory Referral application. Project Approvals: Planning Board or Administrative approval of Preliminary, Site or Mandatory Referral application.

Construction Starts: Pre-construction field meeting between Planning Department inspectors and developer. Inspection Completed: Planning Department inspectors complete final inspections.

MONTGOMERY COUNTY PLANNING DEPARTMENT, M-NCPPC