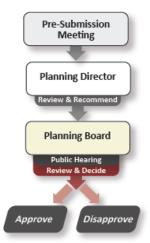

# Sketch Plan Proposed Process

# Pre-Submission Meeting Planning Director Review & Recommend Planning Board Public Hearing Review & Decide Approve Disapprove