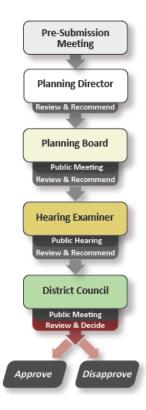

# Sketch Plan Proposed Process

# Pre-Submission Meeting Planning Director Review & Recommend Planning Board Public Hearing Review & Decide Approve Disapprove