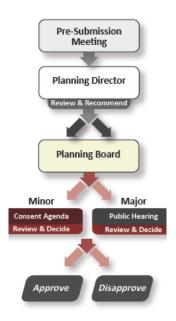

# Sketch Plan Proposed Process

# Pre-Submission Meeting Planning Director Review & Recommend Planning Board Public Hearing Review & Decide Approve Disapprove